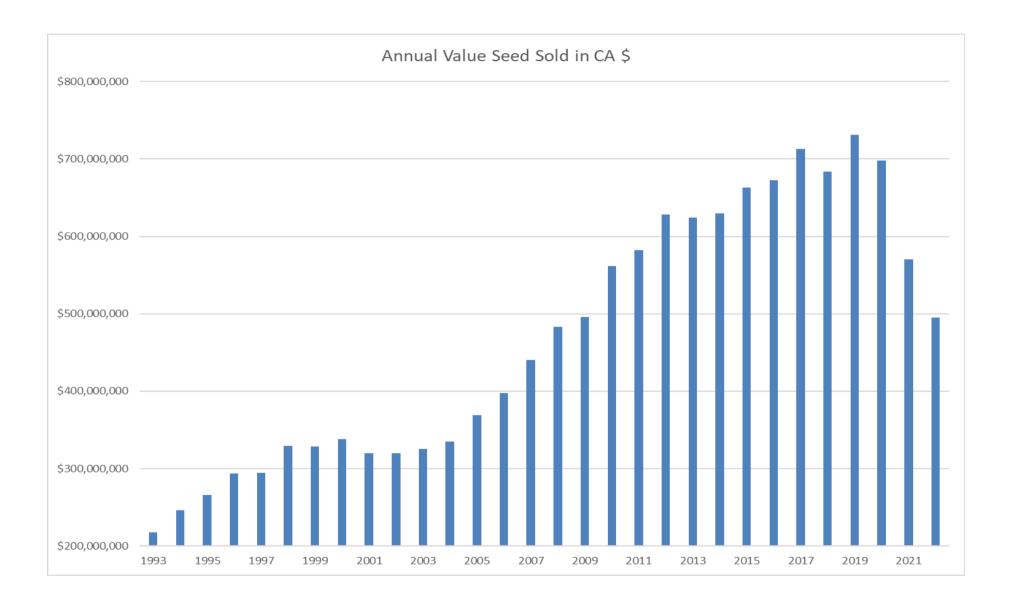

|                                             | CY Projection | Projection  |                                                     |             |             |             |             |             |
|---------------------------------------------|---------------|-------------|-----------------------------------------------------|-------------|-------------|-------------|-------------|-------------|
| Assessment Projection                       | FY22/23       | for 2023/24 | Projection for 2024/25                              |             |             |             |             |             |
|                                             |               |             | 0.3                                                 | 0.32        | 0.34        | 0.36        | 0.38        | 0.4         |
| BEGINNING CASH BALANCE                      | 1,387,951     | 1,163,099   | 856,227                                             | 856,227     | 856,227     | 856,227     | 856,227     | 856,227     |
| REVENUE CATEGORIES                          |               |             |                                                     |             |             |             |             |             |
| Assessment \$                               | 1,955,719     | 2,000,000   | 2,000,000                                           | 2,133,333   | 2,266,667   | 2,400,000   | 2,533,333   | 2,666,667   |
| License Fees                                | 18,500        | 18,000      | 18,000                                              | 18,000      | 18,000      | 18,000      | 18,000      | 18,000      |
| Penalties                                   | 38,000        | 0           | 0                                                   | 0           | 0           | 0           | 0           | 0           |
| TOTAL REVENUE                               | 2,012,219     | 2,018,000   | 2,018,000                                           | 2,151,333   | 2,284,667   | 2,418,000   | 2,551,333   | 2,684,667   |
| Reimbursement 224c - Admin                  | 58,658        | 58,658      | This has varied from 26K to 85K in the last 5 years |             |             |             |             |             |
| TOTAL RESOURCES before Expenditures         | 3,458,828     | 3,239,757   | 2,874,227                                           | 3,007,560   | 3,140,894   | 3,274,227   | 3,407,560   | 3,540,894   |
|                                             |               |             |                                                     |             |             |             |             |             |
| EXPENDITURES                                |               |             |                                                     |             |             |             |             |             |
| Seed Services                               | 1,219,418     | 1,259,274   | \$1,303,349                                         | \$1,303,349 | \$1,303,349 | \$1,303,349 | \$1,303,349 | \$1,303,349 |
| Seed Laboratory                             | 706,311       | 754,255     | 780,654                                             | 780,654     | 780,654     | 780,654     | 780,654     | 780,654     |
| Ag Commissioners                            | 120,000       | 120,000     | 120,000                                             | 120,000     | 120,000     | 120,000     | 120,000     | 120,000     |
| UCD SBC and FY 21/22 Industry Study         | 250,000       | 250,000     | 250,000                                             | 250,000     | 250,000     | 250,000     | 250,000     | 250,000     |
| TOTAL EXPENDITURES (BUDGET)                 | 2,295,729     | 2,383,529   | \$2,454,003                                         | \$2,454,003 | \$2,454,003 | \$2,454,003 | \$2,454,003 | \$2,454,003 |
|                                             |               |             |                                                     |             |             |             |             |             |
| ENDING CASH BALANCE                         | 1,163,099     | 856,227     | \$420,224                                           | 553,558     | 686,891     | 820,224     | 953,558     | 1,086,891   |
|                                             |               |             |                                                     |             |             |             |             |             |
|                                             |               |             |                                                     |             |             |             |             |             |
| Reserve Calculation: The amount required to |               |             |                                                     |             |             |             |             |             |
| keep in balance = 1/4 budget (expenditures) | 573,932       | 595,882     | \$613,501                                           | 613,501     | 613,501     | 613,501     | 613,501     | 613,501     |
|                                             |               |             |                                                     |             |             |             |             |             |
| CASH LESS RESERVES                          | 589,167       | 260,345     | -\$193,276                                          | -\$59,943   | \$73,390    | \$206,724   | \$340,057   | \$473,390   |