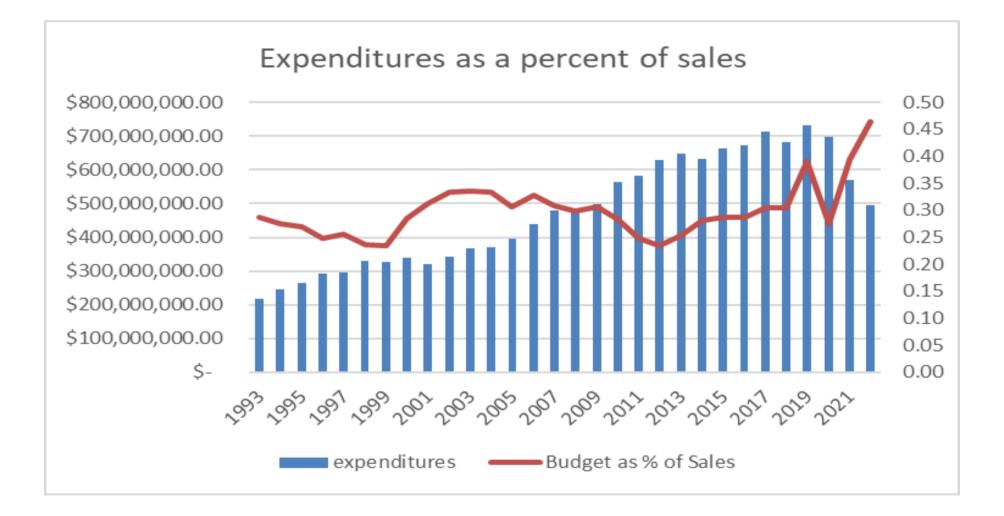

|                                             | CY Projection | Projection  |                                                     |             |             |             |             |             |
|---------------------------------------------|---------------|-------------|-----------------------------------------------------|-------------|-------------|-------------|-------------|-------------|
| Assessment Projection                       | FY22/23       | for 2023/24 | Projection for 2024/25                              |             |             |             |             |             |
|                                             |               |             | 0.3                                                 | 0.32        | 0.34        | 0.36        | 0.38        | 0.4         |
| BEGINNING CASH BALANCE                      | 1,387,951     | 1,163,099   | 856,227                                             | 856,227     | 856,227     | 856,227     | 856,227     | 856,227     |
| REVENUE CATEGORIES                          |               |             |                                                     |             |             |             |             |             |
| Assessment \$                               | 1,955,719     | 2,000,000   | 2,000,000                                           | 2,133,333   | 2,266,667   | 2,400,000   | 2,533,333   | 2,666,667   |
| License Fees                                | 18,500        | 18,000      | 18,000                                              | 18,000      | 18,000      | 18,000      | 18,000      | 18,000      |
| Penalties                                   | 38,000        | 0           | 0                                                   | 0           | 0           | 0           | 0           | 0           |
| TOTAL REVENUE                               | 2,012,219     | 2,018,000   | 2,018,000                                           | 2,151,333   | 2,284,667   | 2,418,000   | 2,551,333   | 2,684,667   |
| Reimbursement 224c - Admin                  | 58,658        | 58,658      | This has varied from 26K to 85K in the last 5 years |             |             |             |             |             |
| TOTAL RESOURCES before Expenditures         | 3,458,828     | 3,239,757   | 2,874,227                                           | 3,007,560   | 3,140,894   | 3,274,227   | 3,407,560   | 3,540,894   |
|                                             |               |             |                                                     |             |             |             |             |             |
| EXPENDITURES                                |               |             |                                                     |             |             |             |             |             |
| Seed Services                               | 1,219,418     | 1,259,274   | \$1,303,349                                         | \$1,303,349 | \$1,303,349 | \$1,303,349 | \$1,303,349 | \$1,303,349 |
| Seed Laboratory                             | 706,311       | 754,255     | 780,654                                             | 780,654     | 780,654     | 780,654     | 780,654     | 780,654     |
| Ag Commissioners                            | 120,000       | 120,000     | 120,000                                             | 120,000     | 120,000     | 120,000     | 120,000     | 120,000     |
| UCD SBC and FY 21/22 Industry Study         | 250,000       | 250,000     | 250,000                                             | 250,000     | 250,000     | 250,000     | 250,000     | 250,000     |
| TOTAL EXPENDITURES (BUDGET)                 | 2,295,729     | 2,383,529   | \$2,454,003                                         | \$2,454,003 | \$2,454,003 | \$2,454,003 | \$2,454,003 | \$2,454,003 |
|                                             |               |             |                                                     |             |             |             |             |             |
| ENDING CASH BALANCE                         | 1,163,099     | 856,227     | \$420,224                                           | 553,558     | 686,891     | 820,224     | 953,558     | 1,086,891   |
|                                             |               |             |                                                     |             |             |             |             |             |
|                                             |               |             |                                                     |             |             |             |             |             |
| Reserve Calculation: The amount required to |               |             |                                                     |             |             |             |             |             |
| keep in balance = 1/4 budget (expenditures) | 573,932       | 595,882     | \$613,501                                           | 613,501     | 613,501     | 613,501     | 613,501     | 613,501     |
|                                             |               |             |                                                     |             |             |             |             |             |
| CASH LESS RESERVES                          | 589,167       | 260,345     | -\$193,276                                          | -\$59,943   | \$73,390    | \$206,724   | \$340,057   | \$473,390   |