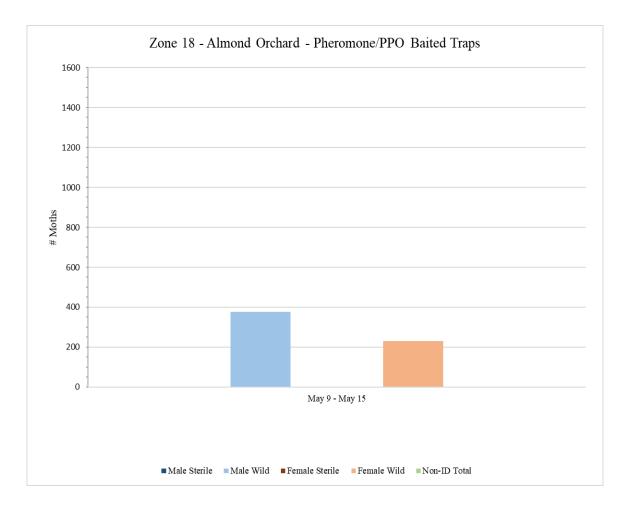

Each zone has a trap site ratio of approximately one trap site per 18 acres for a total of 9 trap sites for each 160acre zone. Each trap site has one trap baited with NOW pheromone/PPO lures. All traps are serviced on a weekly basis. Servicing includes collecting trap bottoms and replacing them with new trap bottoms. Bait/lure changes occur once a month, and trap tops are replaced as needed. Counts are performed on each trap collected to determine number of wild versus sterile captures and male versus female captures.