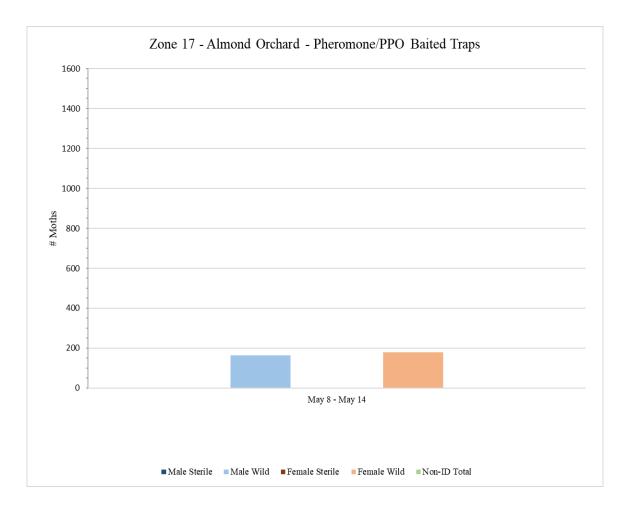

Each zone has a trap site ratio of approximately one trap site per 18 acres for a total of 9 trap sites for each 160acre zone. Each trap site has one trap baited with NOW pheromone/PPO lures. All traps are serviced on a weekly basis. Servicing includes collecting trap bottoms and replacing them with new trap bottoms. Bait/lure changes occur once a month, and trap tops are replaced as needed. Counts are performed on each trap collected to determine number of wild versus sterile captures and male versus female captures.