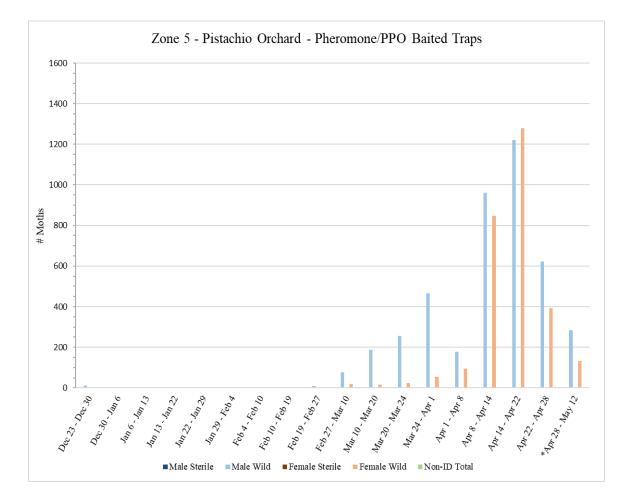

#### Zone 5 – Pistachio Orchard

No traps were collected from Zone 5 during the week of May 9 due to pesticide applications on site.

A total of **36** pheromone/PPO lure-baited traps were collected from Zone 5 on <u>Monday, May 12</u>. Zone 5 was reduced to 160 acres with 9 trap sites in total on May 12.