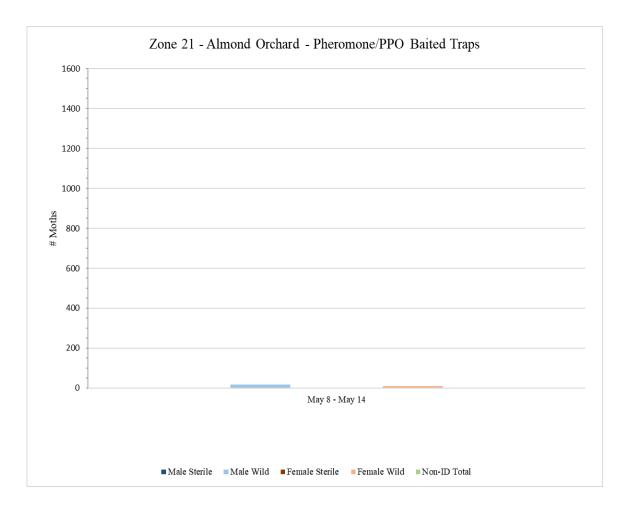

| Pheron          | none/PPO     | Lure Baited   | Traps             |                |                 |                 |  |
| Dates Traps in<br>Field            | # of<br>Releases<br>During<br>Trap<br>Period | Male<br>Sterile | Male<br>Wild | Male<br>Total | Female<br>Sterile | Female<br>Wild | Female<br>Total | Non-ID<br>Total |  |
| May 8 – May 14 1 0 18 18 1 11 12 0 |                                              |                 |              |               |                   |                |                 |                 |  |
|                                    |                                              |                 |              |               |                   |                |                 |                 |  |



#### IV. NOW Degree Days

NOW Degree days begin to accumulate when ambient temperatures remain between the lower threshold of 55° F and the upper threshold of 93.9° F. Using data from weather stations nearest to the trap sites, courtesy of the UC IPM website - <u>https://ipm.ucanr.edu/PHENOLOGY/ma-navel\_orangeworm.html</u>, the chart below shows daily and total accumulated degree days since January 1, 2025. The model uses a double triangle and vertical cutoff method of calculating degree days.

| Date      | Air Temperatures (°F) |       | Degree Days |             |  |
|-----------|-----------------------|-------|-------------|-------------|--|
|           | Min                   | Max   | Daily       | Accumulated |  |
| 1/1/2025  | 33.00                 | 60.20 | 0.50        | 0.50