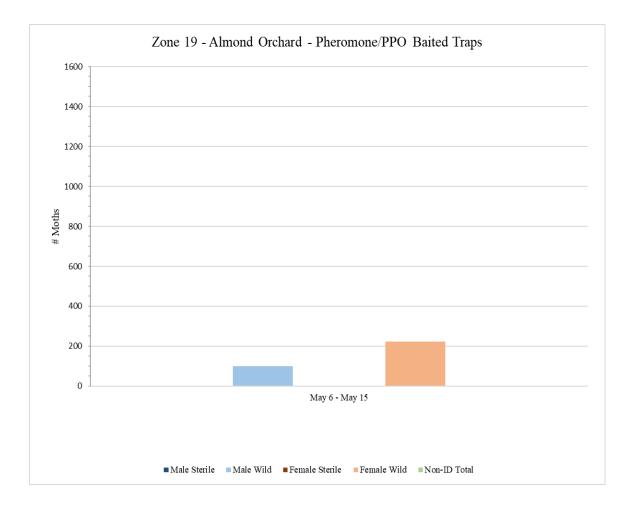

| Pheron          | none/PPO     | Lure Baited   | Traps             |                |                 |                 |  |
| Dates Traps in<br>Field                | # of<br>Releases<br>During<br>Trap<br>Period | Male<br>Sterile | Male<br>Wild | Male<br>Total | Female<br>Sterile | Female<br>Wild | Female<br>Total | Non-ID<br>Total |  |
| May 6 – May 15 1 1 100 101 1 223 224 0 |                                              |                 |              |               |                   |                |                 |                 |  |
|                                        |                                              |                 |              |               |                   |                |                 |                 |  |



## Zone 20 – Almond Orchard

A total of 9 pheromone/PPO lure-baited traps were placed in Zone 20 on <u>Thursday, May 8</u>.

A total of 9 pheromone/PPO lure-baited traps were collected from Zone 20 on Wednesday, May 14.

|                                  | Zone 20 - Almond                             |                 |              |               |                   |                |                 |                 |  |
|----------------------------------|----------------------------------------------|-----------------|--------------|---------------|-------------------|----------------|-----------------|-----------------|--|
|                                  |                                              | Pheron          | none/PPO     | Lure Baited   | Traps             |