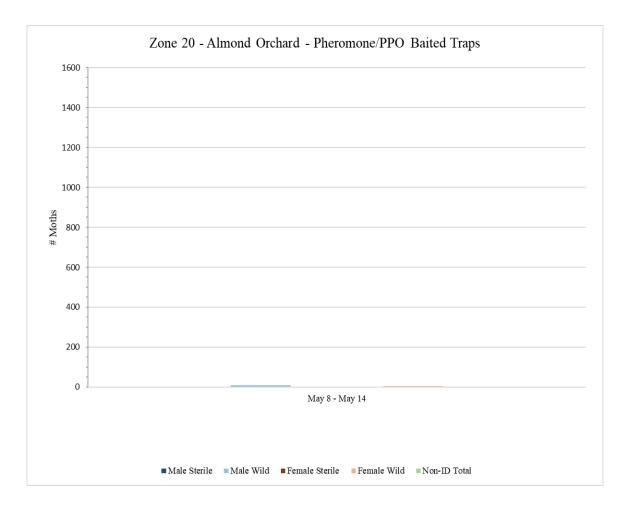

| Pheron          | none/PPO     | Lure Baited   | Traps             |                |                 |                 |  |
| Dates Traps in<br>Field          | # of<br>Releases<br>During<br>Trap<br>Period | Male<br>Sterile | Male<br>Wild | Male<br>Total | Female<br>Sterile | Female<br>Wild | Female<br>Total | Non-ID<br>Total |  |
| May 8 – May 14 0 0 10 10 0 5 5 0 |                                              |                 |              |               |                   |                |                 |                 |  |
|                                  |                                              |                 |              |               |                   |                |                 |                 |  |



## Zone 21 – Almond Orchard

A total of 9 pheromone/PPO lure-baited traps were placed in Zone 21 on Thursday, May 8.

A total of 9 pheromone/PPO lure-baited traps were collected from Zone 21 on Wednesday, May 14.

| Zone 21 - Almond                   |                                              |                 |              |               |                   |                |                 |                 |  |
|------------------------------------|----------------------------------------------|-----------------|--------------|---------------|-------------------|----------------|-----------------|-----------------|--|
|                                    |                                              | Pheron          | none/PPO     | Lure Baited   | Traps             |