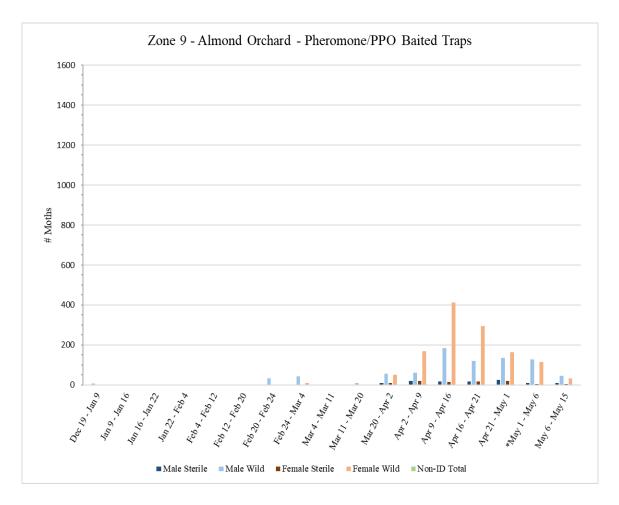

|                                    |                                    | 2          | Lone 8                 | Almond     |              |               |              |             |
|------------------------------------|------------------------------------|------------|------------------------|------------|--------------|---------------|--------------|-------------|
|                                    |                                    | Pherom     | one/PPO L              | ure Baited | l Traps      |               |              |             |
|                                    | # of<br>Releases<br>During<br>Trap | Male       | Male                   | Male       | Female       | Female        | Female       | Non-ID      |
| Dates Traps in Field               | Period                             | Sterile    | Wild                   | Total      | Sterile      | Wild          | Total        | Total       |
| Dec 26 – Jan 2                     | 0                                  | 0          | 4                      | 4          | 0            | 0             | 0            | 0           |
| Jan 2 – Jan 8                      | 0                                  | 0          | 1                      | 1          | 0            | 0             | 0            | 0           |
| Jan 8 – Jan 15                     | 0                                  | 0          | 0                      | 0          | 0            | 0             | 0            | 0           |
| Jan 15 – Jan 23                    | 0                                  | 0          | 0                      | 0          | 0            | 0             | 0            | 0           |
| Jan 23 – Jan 30                    | 0                                  | 0          | 0                      | 0          | 0            | 0             | 0            | 0           |
| Jan 30 – Feb 6                     | 0                                  | 0          | 1                      | 1          | 0            | 0             | 0            | 0           |
| Feb 6 – Feb 11                     | 0                                  | 0          | 0                      | 0          | 0            | 0             | 0            | 0           |
| Feb 11 – Feb 20                    | 0                                  | 0          | 10                     | 10         | 0            | 0             | 0            | 0           |
| Feb 20 – Feb 25                    | 0                                  | 0          | 36                     | 36         | 0            | 1             | 1            | 0           |
| Feb 25 – Mar 4                     | 0                                  | 0          | 118                    | 118        | 0            | 16            | 16           | 0           |
| Mar 4 – Mar 12                     | 0                                  | 0          | 44                     | 44         | 0            | 1             | 1            | 0           |
| Mar 12 – Mar 19                    | 0                                  | 0          | 3                      | 3          | 0            | 1             | 1            | 0           |
| Mar 19 – Mar 26                    | 0                                  | 0          | 104                    | 104        | 0            | 23            | 23           | 0           |
| <sup>1</sup> Mar 26 – Apr 15       | 0                                  | 0          | 565                    | 565        | 0            | 669           | 669          | 0           |
| Apr 15 – Apr 24                    | 0                                  | 0          | 772                    | 772        | 0            | 693           | 693          | 1           |
| Apr 24 – Apr 30                    | 0                                  | 0          | 505                    | 505        | 0            | 348           | 348          | 0           |
| <sup>2</sup> *Apr 30 – May 13      | 0                                  | 0          | 281                    | 281        | 0            | 610           | 610          | 0           |
| <sup>1</sup> No traps were service | ed in Zone 8 c                     | luring the | weeks of A             | pril 4 and | April 11 due | e to pesticid | e applicatio | ons on site |
| <sup>2</sup> No traps were s       |                                    |            |                        |            |              |               |              |             |
| *Zone 8 area decrea                | sed from 64                        |            | eres. Trappos decrease |            |              | acres ther    | efore total  | number      |

#### Zone 9 – Almond Orchard

A total of **36** pheromone/PPO lure-baited traps were collected from Zone 9 on <u>Tuesday, May 6</u>. Zone 9 was reduced to 160 acres with 9 trap sites in total on May 6.

A total of 9 pheromone/PPO lure-baited traps were collected from Zone 9 on <u>Thursday, May 15.</u>