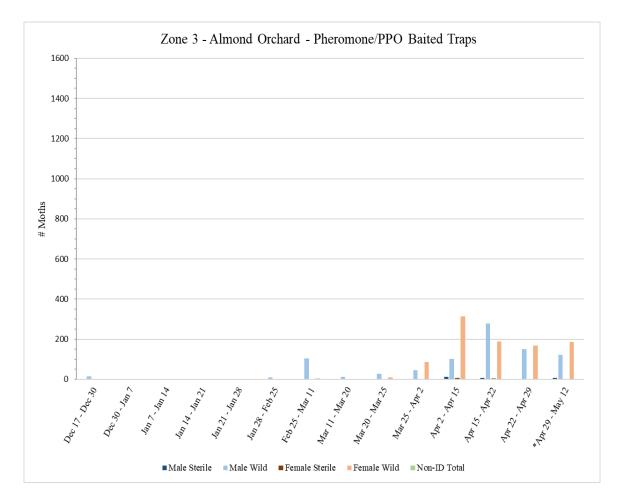

## Zone 3 – Almond Orchard

No traps were collected from Zone 3 during the week of May 9 due to pesticide applications on site.

A total of **36** pheromone/PPO lure-baited traps were collected from Zone 3 on <u>Monday, May 12</u>. Zone 3 was reduced to 160 acres with 9 trap sites in total on May 12.

|                                                                                                                                                  |                            | Zon                     | e 3 - Al | mond     |          |            |            |          |  |  |
|--------------------------------------------------------------------------------------------------------------------------------------------------|----------------------------|-------------------------|----------|----------|----------|------------|------------|----------|--|--|
|                                                                                                                                                  | Pł                         | neromone/               | PPO Lure | Baited T | raps     |            |            |          |  |  |
|                                                                                                                                                  | # of<br>Releases<br>During |                         |          |          |          |            |            |          |  |  |
|                                                                                                                                                  | Trap                       | Male                    | Male     | Male     | Female   | Female     | Female     | Non-ID   |  |  |
| Dates Traps in Field                                                                                                                             | Period                     | Sterile                 | Wild     | Total    | Sterile  | Wild       | Total      | Total    |  |  |
| Dec 17 – Dec 30                                                                                                                                  | 0                          | 0                       | 15       | 15       | 0        | 0          | 0          | 0        |  |  |
| Dec 30 – Jan 7                                                                                                                                   | 0                          | 0                       | 0        | 0        | 0        | 0          | 0          | 0        |  |  |
| Jan 7 – Jan 14                                                                                                                                   | 0                          | 0                       | 1        | 1        | 0        | 0          | 0          | 0        |  |  |
| Jan 14 – Jan 21                                                                                                                                  | 0                          | 0                       | 0        | 0        | 0        | 0          | 0          | 0        |  |  |
| <sup>1</sup> Jan 21 – Jan 28                                                                                                                     | 0                          | 0                       | 0        | 0        | 0        | 0          | 0          | 0        |  |  |
| <sup>2</sup> Jan 28 – Feb 25                                                                                                                     | 0                          | 0                       | 9        | 9        | 0        | 0          | 0          | 0        |  |  |
| <sup>3</sup> Feb 25 – Mar 11                                                                                                                     | 0                          | 0                       | 105      | 105      | 0        | 5          | 5          | 0        |  |  |
| Mar 11 – Mar 20                                                                                                                                  | 0                          | 0                       | 11       | 11       | 0        | 0          | 0          | 0        |  |  |
| Mar 20 – Mar 25                                                                                                                                  | 0                          | 0                       | 27       | 27       | 0        | 10         | 10         | 0        |  |  |
| Mar 25 – Apr 2                                                                                                                                   | 3                          | 2                       | 46       | 48       | 1        | 86         | 87         | 0        |  |  |
| <sup>4</sup> Apr 2 – Apr 15                                                                                                                      | 7                          | 12                      | 102      | 114      | 6        | 315        | 321        | 0        |  |  |
| Apr 15 – Apr 22                                                                                                                                  | 4                          | 8                       | 279      | 287      | 4        | 188        | 192        | 0        |  |  |
| Apr 22 – Apr 29                                                                                                                                  | 5                          | 1                       | 149      | 150      | 0        | 168        | 168        | 0        |  |  |
| <sup>5*</sup> Apr 29 – May 12                                                                                                                    | 7                          | 7                       | 122      | 129      | 3        | 186        | 189        | 0        |  |  |
| <sup>1</sup> Trap numbers 26 - 36 not                                                                                                            |                            |                         | site     |          |          |            |            |          |  |  |
| <sup>2</sup> No traps were serviced in Zone 3 during the weeks of February 7, February 14, and February 21 due to pesticide applications on site |                            |                         |          |          |          |            |            |          |  |  |
| <sup>3</sup> No traps were service                                                                                                               |                            |                         |          |          |          | <b>.</b> . |            |          |  |  |
| <sup>4</sup> No traps were servic                                                                                                                |                            |                         |          |          |          |            |            |          |  |  |
| <sup>5</sup> No traps were service                                                                                                               |                            | <u> </u>                |          | •        | <b>A</b> |            |            |          |  |  |
| *Zone 3 area decreased fr                                                                                                                        |                            | 60 acres.<br>f traps de |          |          |          | acres ther | efore tota | l number |  |  |