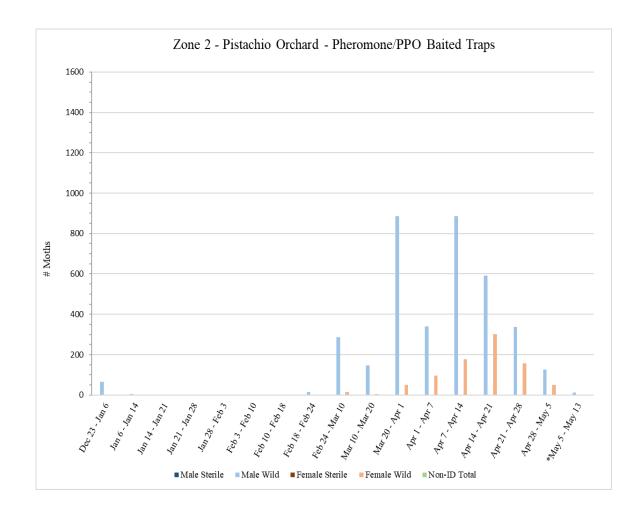

#### Zone 2 – Pistachio Orchard

A total of **36** pheromone/PPO lure-baited traps were collected from Zone 2 on <u>Monday, May 5</u>. Zone 2 was reduced to 160 acres with 9 trap sites in total on May 5.

A total of 9 pheromone/PPO lure-baited traps were collected from Zone 2 on Tuesday, May 13.

|                                 | Zone 2 - Pistachio         |                 |              |               |                   |                |                 |                 |  |  |  |  |  |
|---------------------------------|----------------------------|-----------------|--------------|---------------|-------------------|----------------|-----------------|-----------------|--|--|--|--|--|
| Pheromone/PPO Lure Baited Traps |                            |                 |              |               |                   |                |                 |                 |  |  |  |  |  |
|                                 | # of<br>Releases<br>During |                 |              |               |                   |                |                 |                 |  |  |  |  |  |
| Dates Traps in<br>Field         | Trap<br>Period             | Male<br>Sterile | Male<br>Wild | Male<br>Total | Female<br>Sterile | Female<br>Wild | Female<br>Total | Non-ID<br>Total |  |  |  |  |  |
| <sup>1</sup> Dec 23 – Jan 6     | 0                          | 0               | 65           | 65            | 0                 | 0              | 0               | 0               |  |  |  |  |  |
| Jan 6 – Jan 14                  | 0                          | 0               | 5            | 5             | 0                 | 0              | 0               | 0               |  |  |  |  |  |
| Jan 14 – Jan 21                 | 0                          | 0               | 0            | 0             | 0                 | 0              | 0               | 0               |  |  |  |  |  |
| Jan 21 – Jan 28                 | 0                          | 0               | 0            | 0             | 0                 | 0              | 0               | 0               |  |  |  |  |  |
| Jan 28 – Feb 3                  | 0                          | 0               | 0            | 0             | 0                 | 0              | 0               | 0               |  |  |  |  |  |
| Feb 3 – Feb 10                  | 0                          | 0               | 0            | 0             | 0                 | 0              | 0               | 0               |  |  |  |  |  |
| Feb 10 – Feb 18                 | 0                          | 0               | 2            | 2             | 0                 | 0              | 0               | 0               |  |  |  |  |  |
| Feb 18 – Feb 24                 | 0                          | 0               | 14           | 14            | 0                 | 1              | 1               | 0               |  |  |  |  |  |
| <sup>2</sup> Feb 24 – Mar 10    | 0                          | 0               | 287          | 287           | 0                 | 15             | 15              | 0               |  |  |  |  |  |

| Mar 10 – Mar 20                | 0                                                                                                               | 0           | 146         | 146          | 0             | 4             | 4            | 0        |  |  |  |
|--------------------------------|-----------------------------------------------------------------------------------------------------------------|-------------|-------------|--------------|---------------|---------------|--------------|----------|--|--|--|
| <sup>3</sup> Mar 20 – Apr 1    | 0                                                                                                               | 0           | 887         | 887          | 0             | 51            | 51           | 0        |  |  |  |
| Apr 1 – Apr 7                  | 0                                                                                                               | 0           | 340         | 340          | 0             | 95            | 95           | 0        |  |  |  |
| Apr 7 – Apr 14                 | 0                                                                                                               | 0           | 885         | 885          | 0             | 178           | 178          | 0        |  |  |  |
| Apr 14 – Apr 21                | 0                                                                                                               | 0           | 590         | 590          | 0             | 301           | 301          | 1        |  |  |  |
| Apr 21 – Apr 28                | 0                                                                                                               | 0           | 337         | 337          | 0             | 157           | 157          | 0        |  |  |  |
| Apr 28 – May 5                 | 0                                                                                                               | 0           | 126         | 126          | 0             | 51            | 51           | 0        |  |  |  |
| *May 5 – May 13                | 0                                                                                                               | 0           | 12          | 12           | 0             | 0             | 0            | 0        |  |  |  |
|                                |                                                                                                                 |             |             |              |               |               |              |          |  |  |  |
| <sup>1</sup> No traps were ser | viced in Zone                                                                                                   | 2 during th | ne week of  | January 3    | due to exces  | sive rain and | l muddy con  | nditions |  |  |  |
|                                |                                                                                                                 | _           | preventi    | ng access    |               |               | -            |          |  |  |  |
| <sup>2</sup> No traps wer      | e serviced in Z                                                                                                 | lone 2 duri | ing the wee | ek of March  | n 7 due to pe | sticide appli | cations on s | site     |  |  |  |
| <sup>3</sup> No traps were     | <sup>3</sup> No traps were serviced in Zone 2 during the week of March 28 due to pesticide applications on site |             |             |              |               |               |              |          |  |  |  |
| *Zone 2 area decrea            | ased from 640                                                                                                   | to 160 ac   | res. Trap   | ping ratio i | is 1 trap:18  | acres there   | fore total n | umber of |  |  |  |
|                                |                                                                                                                 | tran        | s decrease  | ed from 36   | to 9          |               |              |          |  |  |  |