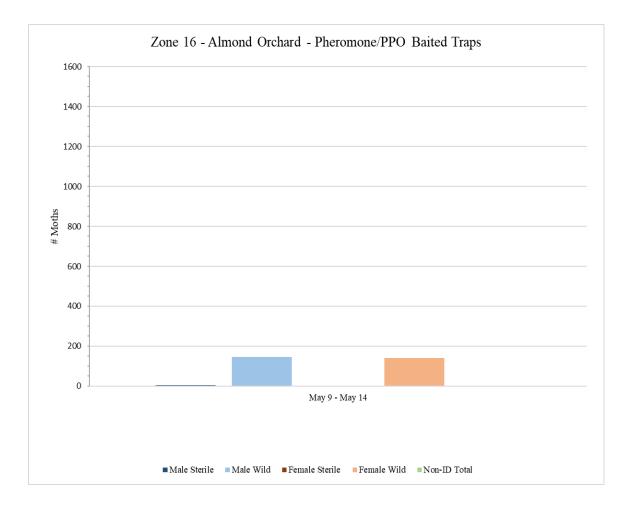

Each zone has a trap site ratio of approximately one trap site per 18 acres for a total of 9 trap sites for each 160acre zone. Each trap site has one trap baited with NOW pheromone/PPO lures. All traps are serviced on a weekly basis. Servicing includes collecting trap bottoms and replacing them with new trap bottoms. Bait/lure changes occur once a month, and trap tops are replaced as needed. Counts are performed on each trap collected to determine number of wild versus sterile captures and male versus female captures.