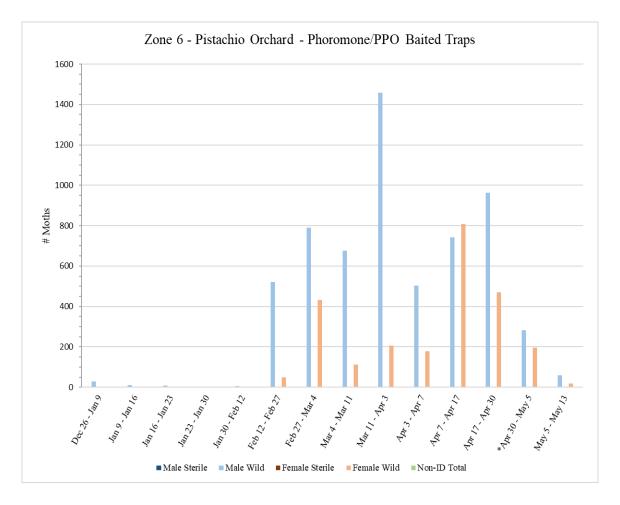

| ced in Zone   | 6 during tl |            | February ' | 7 due to exc | essive rain | and muddy | conditions |
|                                                      | were service  |             |            |            |              |             |           |            |
| <sup>4</sup> No traps were serv<br>preventing access |               |             |            |            |              |             |           |            |
|                                                      | os were servi |             |            |            |              |             |           | 0          |
| *Zone 6 area decre                                   |               | 40 to 160   | acres. Tra |            | o is 1 trap: |             |           | al number  |



## Zone 7 – Almond Orchard

No traps were collected from Zone 7 during the week of May 9 due to pesticide applications on site.

A total of **36** pheromone/PPO lure-baited traps were collected from Zone 7 on <u>Tuesday, May 13</u>. Zone 7 was reduced to 160 acres with 9 trap sites in total on May 13.

|                                |               |         | Zone 7 - | Almon                      | d        |              |             |        |
|--------------------------------|---------------|---------|----------|----------------------------|----------|--------------|-------------|--------|
|                                |               |         |          | Lure Baite                 |          |              |             |        |
|                                | # of