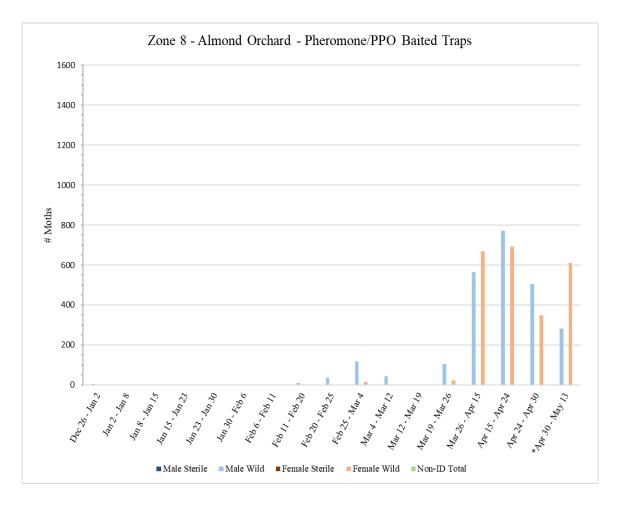

|                                |               |         | Zone 7 - | Almon                      | d        |              |             |        |
|--------------------------------|---------------|---------|----------|----------------------------|----------|--------------|-------------|--------|
|                                |               |         |          | Lure Baite                 |          |              |             |        |
|                                | # of          |         |          |                            | <b>L</b> |              |             |        |
|                                | Releases      |         |          |                            |          |              |             |        |
|                                | During        |         |          |                            |          |              |             |        |
|                                | Trap          | Male    | Male     | Male                       | Female   | Female       | Female      | Non-ID |
| Dates Traps in Field           | Period        | Sterile | Wild     | Total                      | Sterile  | Wild         | Total       | Total  |
| Dec 24 – Dec 31                | 0             | 0       | 7        | 7                          | 0        | 0            | 0           | 0      |
| Dec 31 – Jan 7                 | 0             | 0       | 6        | 6                          | 0        | 0            | 0           | 0      |
| Jan 7 – Jan 14                 | 0             | 0       | 0        | 0                          | 0        | 0            | 0           | 0      |
| Jan 14 – Jan 22                | 0             | 0       | 1        | 1                          | 0        | 0            | 0           | 0      |
| Jan 22 – Jan 28                | 0             | 0       | 1        | 1                          | 0        | 0            | 0           | 0      |
| <sup>1</sup> Jan 28 – Feb 25   | 0             | 0       | 24       | 24                         | 0        | 0            | 0           | 0      |
| <sup>2</sup> Feb 25 – Mar 11   | 0             | 0       | 99       | 99                         | 0        | 7            | 7           | 0      |
| Mar 11 – Mar 19                | 0             | 0       | 57       | 57                         | 0        | 9            | 9           | 0      |
| Mar 19 – Mar 25                | 0             | 0       | 39       | 39                         | 0        | 16           | 16          | 0      |
| Mar 25 – Apr 3                 | 0             | 0       | 116      | 116                        | 0        | 142          | 142         | 0      |
| Apr 3 – Apr 8                  | 0             | 0       | 108      | 108                        | 0        | 97           | 97          | 0      |
| <sup>3</sup> Apr 8 – Apr 23    | 0             | 0       | 484      | 484                        | 0        | 674          | 674         | 0      |
| Apr 23 – Apr 29                | 0             | 0       | 702      | 702                        | 0        | 362          | 362         | 0      |
| <sup>4</sup> *Apr 29 – May 13  | 0             | 0       | 583      | 583                        | 0        | 913          | 913         | 1      |
|                                |               |         |          |                            |          |              |             |        |
| <sup>1</sup> No traps were ser | viced in Zon  | •       |          | s of Februa<br>ications or | •        | y 14, and F  | ebruary 21  | due to |
| <sup>2</sup> No traps were s   | serviced in 7 |         | 11       |                            |          | sticide anni | ications on | site   |
| <sup>3</sup> No traps were s   |               |         |          |                            |          |              |             |        |
| <sup>4</sup> No traps were s   |               |         |          |                            |          |              |             |        |
| *Zone 7 area decrea            |               |         | -        |                            |          |              |             |        |
|                                |               |         | -        | sed from 3                 | -        |              | 01010 0000  | namoel |

## Zone 8 – Almond Orchard

No traps were collected from Zone 8 during the week of May 9 due to pesticide applications on site.

A total of **36** pheromone/PPO lure-baited traps were collected from Zone 8 on <u>Tuesday, May 13</u>. Zone 8 was reduced to 160 acres with 9 trap sites in total on May 13.