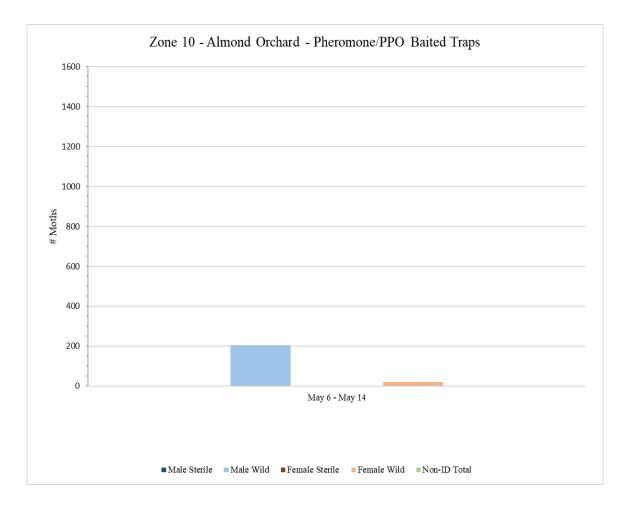

|                                      |               |              | Zono 0      | Almond       |               |               |            |          |
|--------------------------------------|---------------|--------------|-------------|--------------|---------------|---------------|------------|----------|
|                                      |               |              |             | Almond       |               |               |            |          |
|                                      |               | Pheron       | mone/PPO    | Lure Baited  | Traps         |               | 1          | 1        |
|                                      | # of          |              |             |              |               |               |            |          |
|                                      | Releases      |              |             |              |               |               |            |          |
|                                      | During        | 24.1         | 26.1        |              | <b>F</b> 1    | <b>F</b> 1    | <b>F</b> 1 |          |
| Dates Traps in                       | Trap          | Male         | Male        | Male         | Female        | Female        | Female     | Non-ID   |
| Field                                | Period        | Sterile      | Wild        | Total        | Sterile       | Wild          | Total      | Total    |
| $^{1}\text{Dec } 19 - \text{Jan } 9$ | 0             | 0            | 7           | 7            | 0             | 0             | 0          | 0        |
| Jan 9 – Jan 16                       | 0             | 0            | 0           | 0            | 0             | 0             | 0          | 0        |
| Jan 16 – Jan 22                      | 0             | 0            | 1           | 1            | 0             | 0             | 0          | 0        |
| $^{2}$ Jan 22 – Feb 4                | 0             | 0            | 1           | 1            | 0             | 0             | 0          | 0        |
| Feb 4 – Feb 12                       | 0             | 0            | 1           | 1            | 0             | 0             | 0          | 0        |
| Feb 12 – Feb 20                      | 0             | 0            | 3           | 3            | 0             | 0             | 0          | 0        |
| Feb 20 – Feb 24                      | 0             | 0            | 33          | 33           | 0             | 0             | 0          | 0        |
| Feb 24 – Mar 4                       | 0             | 0            | 44          | 44           | 0             | 9             | 9          | 0        |
| Mar 4 – Mar 11                       | 0             | 0            | 2           | 2            | 0             | 2             | 2          | 0        |
| Mar 11 – Mar 20                      | 0             | 0            | 11          | 11           | 0             | 1             | 1          | 0        |
| <sup>3</sup> Mar 20 – Apr 2          | 3             | 11           | 56          | 67           | 11            | 50            | 61         | 0        |
| Apr 2 – Apr 9                        | 4             | 20           | 62          | 82           | 21            | 169           | 190        | 0        |
| Apr 9 – Apr 16                       | 4             | 19           | 184         | 203          | 16            | 413           | 429        | 0        |
| Apr 16 – Apr 21                      | 3             | 17           | 121         | 138          | 18            | 295           | 313        | 0        |
| Apr 21 – May 1                       | 6             | 25           | 137         | 162          | 21            | 164           | 185        | 0        |
| *May 1 – May 6                       | 2             | 9            | 128         | 137          | 6             | 114           | 120        | 0        |
| May 6 – May 15                       | 3             | 10           | 45          | 55           | 4             | 33            | 37         | 0        |
|                                      |               |              |             |              |               |               |            |          |
| <sup>1</sup> No traps were ser       | viced in Zon  | e 9 during t | he week of  | January 3 di | ue to excess  | ive rain and  | muddy cor  | nditions |
|                                      |               |              | preventi    | ng access    |               |               | -          |          |
| <sup>2</sup> No traps were ser       | viced in Zone | 9 during th  | ne week of. | January 31 d | lue to excess | sive rain and | d muddy co | nditions |
| _                                    |               | -            | preventi    | ng access    |               |               | -          |          |
| <sup>3</sup> No traps were           | e serviced in | Zone 9 duri  | ng the wee  | k of March 2 | 28 due to pe  | sticide appli | cations on | site     |
| *Zone 9 area decre                   |               |              |             |              |               |               |            |          |
|                                      |               |              |             | ed from 36 t | -             |               |            |          |

## Zone 10 – Almond Orchard

A total of 9 pheromone/PPO lure-baited traps were placed in Zone 10 on <u>Tuesday, May 6</u>.

A total of 9 pheromone/PPO lure-baited traps were collected from Zone 10 on Wednesday, May 14.