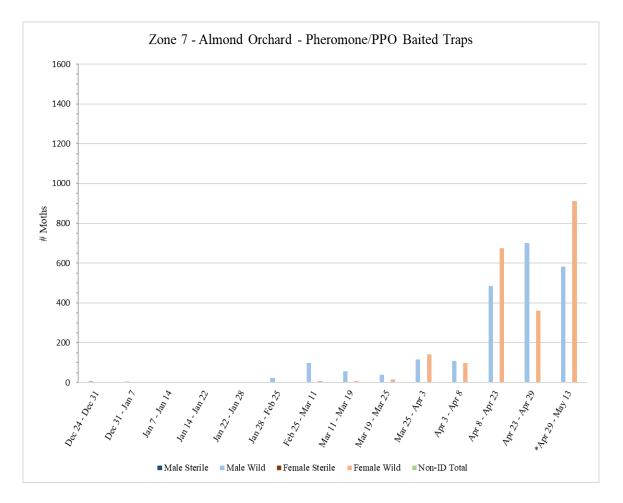

A total of 9 pheromone/PPO lure-baited traps were collected from Zone 6 on <u>Tuesday, May 13</u>.

|                                                      |               | 1           | Zone 6 .   | - Pistach  | io           |             |           |            |
|------------------------------------------------------|---------------|-------------|------------|------------|--------------|-------------|-----------|------------|
|                                                      |               |             |            | Lure Bait  |              |             |           |            |
|                                                      | # of          |             |            |            |              |             |           |            |
|                                                      | Releases      |             |            |            |              |             |           |            |
|                                                      | During        |             |            |            |              |             |           |            |
| Dates Traps in                                       | Trap          | Male        | Male       | Male       | Female       | Female      | Female    | Non-ID     |
| Field                                                | Period        | Sterile     | Wild       | Total      | Sterile      | Wild        | Total     | Total      |
| <sup>1</sup> Dec 26 – Jan 9                          | 0             | 0           | 28         | 28         | 0            | 0           | 0         | 0          |
| Jan 9 – Jan 16                                       | 0             | 0           | 10         | 10         | 0            | 0           | 0         | 0          |
| Jan 16 – Jan 23                                      | 0             | 0           | 9          | 9          | 0            | 0           | 0         | 0          |
| Jan 23 – Jan 30                                      | 0             | 0           | 0          | 0          | 0            | 0           | 0         | 0          |
| <sup>2</sup> Jan 30 – Feb 12                         | 0             | 0           | 5          | 5          | 0            | 0           | 0         | 0          |
| <sup>3</sup> Feb 12 – Feb 27                         | 0             | 0           | 522        | 522        | 0            | 48          | 48        | 0          |
| Feb 27 – Mar 4                                       | 0             | 0           | 790        | 790        | 0            | 431         | 431       | 0          |
| Mar 4 – Mar 11                                       | 0             | 0           | 677        | 677        | 0            | 111         | 111       | 1          |
| <sup>4</sup> Mar 11 – Apr 3                          | 0             | 0           | 1459       | 1459       | 0            | 205         | 205       | 4          |
| Apr 3 – Apr 7                                        | 0             | 0           | 504        | 504        | 0            | 179         | 179       | 0          |
| Apr 7 – Apr 17                                       | 0             | 0           | 741        | 741        | 0            | 807         | 807       | 0          |
| <sup>5</sup> Apr 17 – Apr 30                         | 0             | 0           | 964        | 964        | 0            | 471         | 471       | 1          |
| *Apr 30 - May 5                                      | 0             | 0           | 282        | 282        | 0            | 195         | 195       | 0          |
| May 5 – May 13                                       | 0             | 0           | 58         | 58         | 0            | 18          | 18        | 0          |
| <sup>1</sup> No traps were serv                      |               | -           | prevent    | ing access |              |             | -         |            |
| <sup>2</sup> No traps were servi                     | ced in Zone   | 6 during tl |            | February ' | 7 due to exc | essive rain | and muddy | conditions |
|                                                      | were service  |             |            |            |              |             |           |            |
| <sup>4</sup> No traps were serv<br>preventing access |               |             |            |            |              |             |           |            |
|                                                      | os were servi |             |            |            |              |             |           | 0          |
| *Zone 6 area decre                                   |               | 40 to 160   | acres. Tra |            | o is 1 trap: |             |           | al number  |

## Zone 7 – Almond Orchard

No traps were collected from Zone 7 during the week of May 9 due to pesticide applications on site.

A total of **36** pheromone/PPO lure-baited traps were collected from Zone 7 on <u>Tuesday, May 13</u>. Zone 7 was reduced to 160 acres with 9 trap sites in total on May 13.