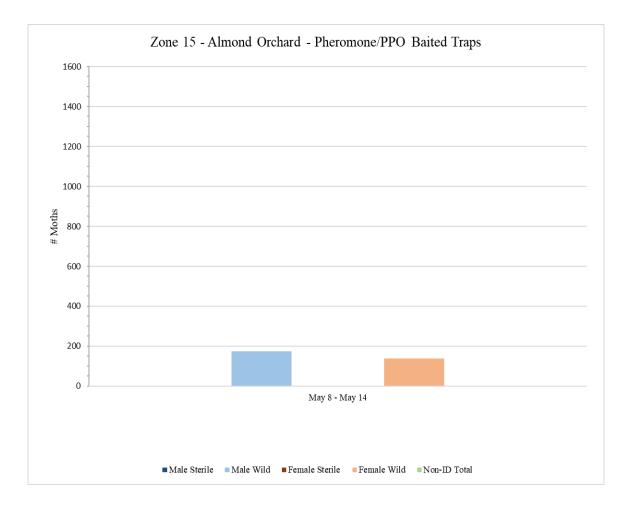

Each zone has a trap site ratio of approximately one trap site per 18 acres for a total of 9 trap sites for each 160acre zone. Each trap site has one trap baited with NOW pheromone/PPO lures. All traps are serviced on a weekly basis. Servicing includes collecting trap bottoms and replacing them with new trap bottoms. Bait/lure changes occur once a month, and trap tops are replaced as needed. Counts are performed on each trap collected to determine number of wild versus sterile captures and male versus female captures.