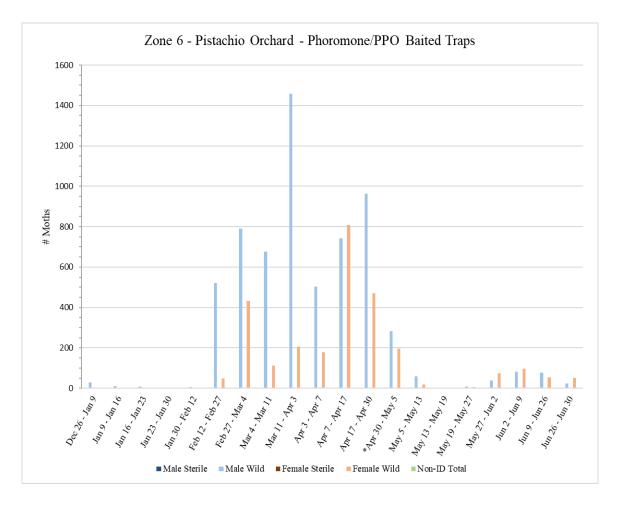

# Zone 6 – Pistachio Orchard

|                                            |               |              | Tono 6 | - Pistach   | io            |              |               |            |
|--------------------------------------------|---------------|--------------|--------|-------------|---------------|--------------|---------------|------------|
|                                            |               |              |        | Lure Bait   |               |              |               |            |
|                                            | # of          | Flieto       |        |             |               |              |               |            |
|                                            | Releases      |              |        |             |               |              |               |            |
|                                            | During        |              |        |             |               |              |               |            |
| Dates Traps in                             | Trap          | Male         | Male   | Male        | Female        | Female       | Female        | Non-ID     |
| Field                                      | Period        | Sterile      | Wild   | Total       | Sterile       | Wild         | Total         | Total      |
| $^{1}$ Dec 26 – Jan 9                      | 0             | 0            | 28     | 28          | 0             | 0            | 0             | 0          |
| Jan 9 – Jan 16                             | 0             | 0            | 10     | 10          | 0             | 0            | 0             | 0          |
| Jan 16 – Jan 23                            | 0             | 0            | 9      | 9           | 0             | 0            | 0             | 0          |
| Jan 23 – Jan 30                            | 0             | 0            | 0      | 0           | 0             | 0            | 0             | 0          |
| <sup>2</sup> Jan 30 – Feb 12               | 0             | 0            | 5      | 5           | 0             | 0            | 0             | 0          |
| <sup>3</sup> Feb 12 – Feb 27               | 0             | 0            | 522    | 522         | 0             | 48           | 48            | 0          |
| Feb 27 – Mar 4                             | 0             | 0            | 790    | 790         | 0             | 431          | 431           | 0          |
| Mar 4 – Mar 11                             | 0             | 0            | 677    | 677         | 0             | 111          | 111           | 1          |
| <sup>4</sup> Mar 11 – Apr 3                | 0             | 0            | 1459   | 1459        | 0             | 205          | 205           | 4          |
| Apr 3 – Apr 7                              | 0             | 0            | 504    | 504         | 0             | 179          | 179           | 0          |
| Apr 7 – Apr 17                             | 0             | 0            | 741    | 741         | 0             | 807          | 807           | 0          |
| <sup>5</sup> Apr 17 – Apr 30               | 0             | 0            | 964    | 964         | 0             | 471          | 471           | 1          |
| *Apr 30 - May 5                            | 0             | 0            | 282    | 282         | 0             | 195          | 195           | 0          |
| May 5 – May 13                             | 0             | 0            | 58     | 58          | 0             | 18           | 18            | 0          |
| May 13 – May 19                            | 0             | 0            | 2      | 2           | 0             | 0            | 0             | 0          |
| May 19 – May 27                            | 0             | 0            | 9      | 9           | 0             | 5            | 5             | 0          |
| May 27 – Jun 2                             | 0             | 0            | 39     | 39          | 0             | 74           | 74            | 0          |
| Jun 2 – Jun 9                              | 0             | 0            | 83     | 83          | 0             | 97           | 97            | 0          |
| <sup>6</sup> Jun 9 – Jun 26                | 0             | 0            | 77     | 77          | 0             | 54           | 54            | 0          |
| Jun 26 – Jun 30                            | 0             | 0            | 23     | 23          | 0             | 51           | 51            | 0          |
| 15 7                                       |               | <u> </u>     |        | <u></u>     |               |              |               |            |
| <sup>1</sup> No traps were serv            | iced in Zone  | e 6 during t |        |             | due to exc    | essive rain  | and muddy c   | conditions |
| <sup>2</sup> N <sub>2</sub> trans word com | and in Zona   | 6 dunin a t  |        | ting access | 7 due te erre | agairea main | and mudder    | anditiona  |
| <sup>2</sup> No traps were servi           | iceu in Zone  | o during ti  |        | ting access |               | cssive rain  | and muddy     | conunions  |
| <sup>3</sup> No trans                      | were service  | ed in Zone   | 1      | 0           | February ?    | 1 due to sta | iffing issues |            |
| <sup>4</sup> No traps were serv            |               |              |        |             |               |              |               | conditions |
| preventing access                          |               |              |        |             |               |              |               |            |
|                                            | ps were servi |              |        |             |               |              |               | 5 100400   |
| *Zone 6 area deci                          |               |              |        |             |               |              |               | ore total  |
|                                            | casea nom (   |              |        |             | m 36  to  9.  | 2 1 uup.10   |               |            |
| <sup>6</sup> No traps were                 | e serviced in |              |        |             |               | pesticide an | plications or | n site     |