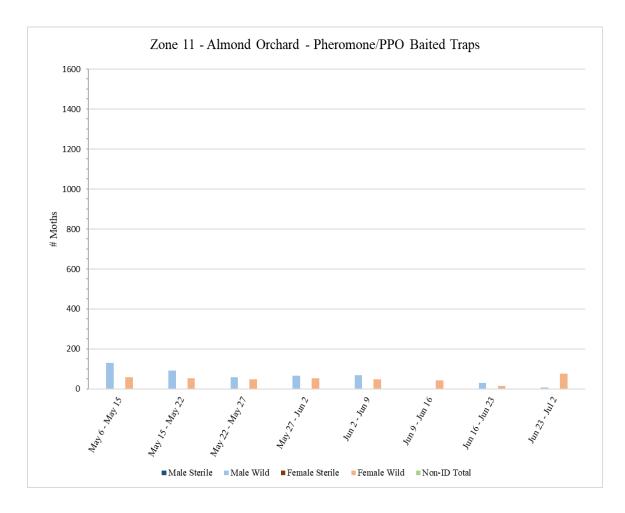

## Zone 11 – Almond Orchard

|                                 |          |         | Zone 11 | - Almond |         |        |        |        |  |  |
|---------------------------------|----------|---------|---------|----------|---------|--------|--------|--------|--|--|
| Pheromone/PPO Lure Baited Traps |          |         |         |          |         |        |        |        |  |  |
|                                 | # of     |         |         |          |         |        |        |        |  |  |
|                                 | Releases |         |         |          |         |        |        |        |  |  |
|                                 | During   |         |         |          |         |        |        |        |  |  |
| Dates Traps in                  | Trap     | Male    | Male    | Male     | Female  | Female | Female | Non-ID |  |  |
| Field                           | Period   | Sterile | Wild    | Total    | Sterile | Wild   | Total  | Total  |  |  |
| May 6 – May 15                  | 0        | 0       | 130     | 130      | 0       | 58     | 58     | 0      |  |  |
| May 15 – May 22                 | 0        | 0       | 93      | 93       | 0       | 54     | 54     | 0      |  |  |
| May 22 – May 27                 | 0        | 0       | 59      | 59       | 0       | 48     | 48     | 0      |  |  |
| May 27 – Jun 2                  | 0        | 0       | 66      | 66       | 0       | 54     | 54     | 0      |  |  |
| Jun 2 – Jun 9                   | 0        | 0       | 69      | 69       | 0       | 49     | 49     | 0      |  |  |
| Jun 9 – Jun 16                  | 0        | 0       | 3       | 3        | 0       | 44     | 44     | 0      |  |  |
| Jun 16 – Jun 23                 | 0        | 0       | 31      | 31       | 0       | 15     | 15     | 0      |  |  |
| Jun 23 – Jul 2                  | 0        | 0       | 7       | 7        | 0       | 77     | 77     | 0      |  |  |
|                                 |          |         |         |          |         |        |        |        |  |  |

A total of 9 pheromone/PPO lure-baited traps were collected from Zone 11 on Wednesday, July 2.