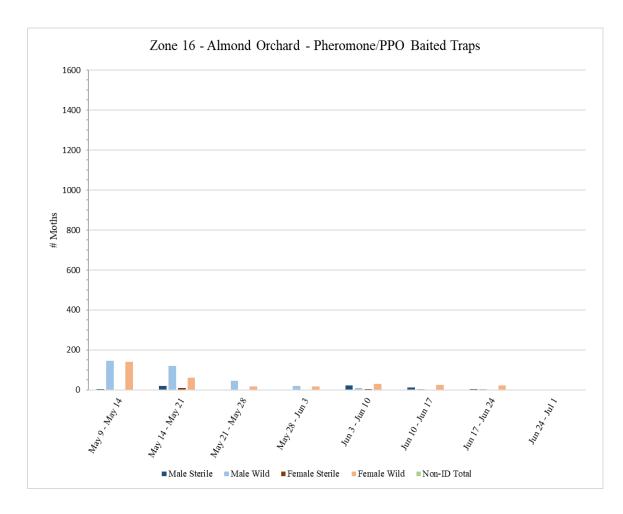

Each zone has a trap site ratio of approximately one trap site per 18 acres for a total of 9 trap sites for each 160acre zone. Each trap site has one trap baited with NOW pheromone/PPO lures. All traps are serviced on a weekly basis. Servicing includes collecting trap bottoms and replacing them with new trap bottoms. Bait/lure changes occur once a month, and trap tops are replaced as needed. Counts are performed on each trap collected to determine number of wild versus sterile captures and male versus female captures.