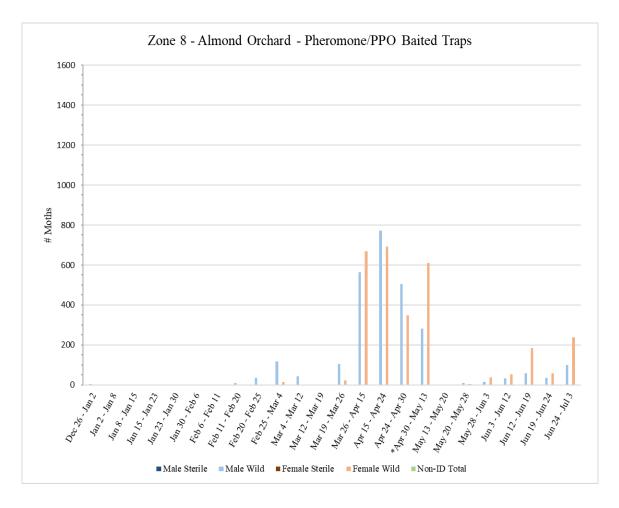

# Zone 8 – Almond Orchard

| A total of 9 pheromone/PPO | lure-baited traps were | e collected from Zone | 8 on Thursday, July 3. |
|----------------------------|------------------------|-----------------------|------------------------|
|                            |                        |                       |                        |

|                                                                                                                                                                                                                                                                                                                                                           |                            | 7         | Zone 8 - J   | Almond     |            |        |        |        |
|-----------------------------------------------------------------------------------------------------------------------------------------------------------------------------------------------------------------------------------------------------------------------------------------------------------------------------------------------------------|----------------------------|-----------|--------------|------------|------------|--------|--------|--------|
|                                                                                                                                                                                                                                                                                                                                                           |                            |           | one/PPO L    |            |            |        |        |        |
|                                                                                                                                                                                                                                                                                                                                                           | # of<br>Releases<br>During | Fliefoli  | one/FFOL     | ure Baned  |            |        |        |        |
|                                                                                                                                                                                                                                                                                                                                                           | Trap                       | Male      | Male         | Male       | Female     | Female | Female | Non-ID |
| Dates Traps in Field                                                                                                                                                                                                                                                                                                                                      | Period                     | Sterile   | Wild         | Total      | Sterile    | Wild   | Total  | Total  |
| Dec 26 – Jan 2                                                                                                                                                                                                                                                                                                                                            | 0                          | 0         | 4            | 4          | 0          | 0      | 0      | 0      |
| Jan 2 – Jan 8                                                                                                                                                                                                                                                                                                                                             | 0                          | 0         | 1            | 1          | 0          | 0      | 0      | 0      |
| Jan 8 – Jan 15                                                                                                                                                                                                                                                                                                                                            | 0                          | 0         | 0            | 0          | 0          | 0      | 0      | 0      |
| Jan 15 – Jan 23                                                                                                                                                                                                                                                                                                                                           | 0                          | 0         | 0            | 0          | 0          | 0      | 0      | 0      |
| Jan 23 – Jan 30                                                                                                                                                                                                                                                                                                                                           | 0                          | 0         | 0            | 0          | 0          | 0      | 0      | 0      |
| Jan 30 – Feb 6                                                                                                                                                                                                                                                                                                                                            | 0                          | 0         | 1            | 1          | 0          | 0      | 0      | 0      |
| Feb 6 – Feb 11                                                                                                                                                                                                                                                                                                                                            | 0                          | 0         | 0            | 0          | 0          | 0      | 0      | 0      |
| Feb 11 – Feb 20                                                                                                                                                                                                                                                                                                                                           | 0                          | 0         | 10           | 10         | 0          | 0      | 0      | 0      |
| Feb 20 – Feb 25                                                                                                                                                                                                                                                                                                                                           | 0                          | 0         | 36           | 36         | 0          | 1      | 1      | 0      |
| Feb 25 – Mar 4                                                                                                                                                                                                                                                                                                                                            | 0                          | 0         | 118          | 118        | 0          | 16     | 16     | 0      |
| Mar 4 – Mar 12                                                                                                                                                                                                                                                                                                                                            | 0                          | 0         | 44           | 44         | 0          | 1      | 1      | 0      |
| Mar 12 – Mar 19                                                                                                                                                                                                                                                                                                                                           | 0                          | 0         | 3            | 3          | 0          | 1      | 1      | 0      |
| Mar 19 – Mar 26                                                                                                                                                                                                                                                                                                                                           | 0                          | 0         | 104          | 104        | 0          | 23     | 23     | 0      |
| <sup>1</sup> Mar 26 – Apr 15                                                                                                                                                                                                                                                                                                                              | 0                          | 0         | 565          | 565        | 0          | 669    | 669    | 0      |
| Apr 15 – Apr 24                                                                                                                                                                                                                                                                                                                                           | 0                          | 0         | 772          | 772        | 0          | 693    | 693    | 1      |
| Apr 24 – Apr 30                                                                                                                                                                                                                                                                                                                                           | 0                          | 0         | 505          | 505        | 0          | 348    | 348    | 0      |
| <sup>2</sup> *Apr 30 – May 13                                                                                                                                                                                                                                                                                                                             | 0                          | 0         | 281          | 281        | 0          | 610    | 610    | 0      |
| May 13 – May 20                                                                                                                                                                                                                                                                                                                                           | 0                          | 0         | 1            | 1          | 0          | 0      | 0      | 0      |
| May 20 – May 28                                                                                                                                                                                                                                                                                                                                           | 0                          | 0         | 9            | 9          | 0          | 6      | 6      | 0      |
| May 28 – Jun 3                                                                                                                                                                                                                                                                                                                                            | 0                          | 0         | 14           | 14         | 0          | 38     | 38     | 0      |
| Jun 3 – Jun 12                                                                                                                                                                                                                                                                                                                                            | 0                          | 0         | 34           | 34         | 0          | 54     | 54     | 0      |
| Jun 12 – Jun 19                                                                                                                                                                                                                                                                                                                                           | 0                          | 0         | 59           | 59         | 0          | 185    | 185    | 0      |
| Jun 19 – Jun 24                                                                                                                                                                                                                                                                                                                                           | 0                          | 0         | 35           | 35         | 0          | 59     | 59     | 0      |
| Jun 24 – Jul 3                                                                                                                                                                                                                                                                                                                                            | 0                          | 0         | 99           | 99         | 0          | 238    | 238    | 0      |
| <sup>1</sup> No traps were serviced in Zone 8 during the weeks of April 4 and April 11 due to pesticide applications on site<br><sup>2</sup> No traps were serviced in Zone 8 during the week of May 9 due to pesticide applications on site<br>*Zone 8 area decreased from 640 to 160 acres on May 13. Trapping ratio is 1 trap:18 acres therefore total |                            |           |              |            |            |        |        |        |
|                                                                                                                                                                                                                                                                                                                                                           |                            | number of | f traps decr | eased from | n 36 to 9. |        |        |        |