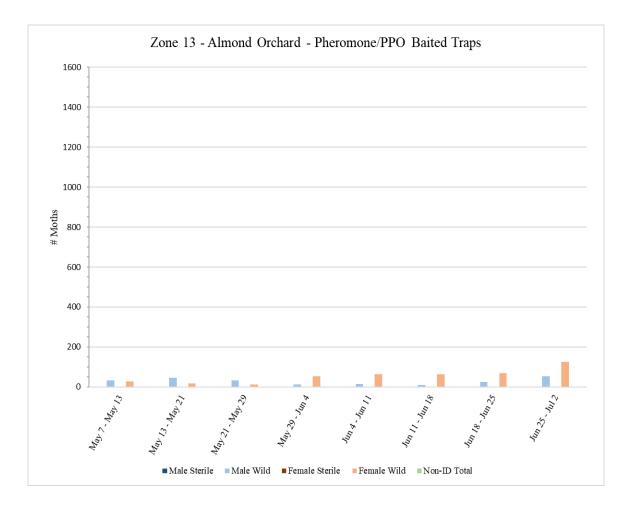

## Zone 13 – Almond Orchard

|                                 |          |         | Zone 13 | - Almond |         |        |        |        |  |  |
|---------------------------------|----------|---------|---------|----------|---------|--------|--------|--------|--|--|
| Pheromone/PPO Lure Baited Traps |          |         |         |          |         |        |        |        |  |  |
|                                 | # of     |         |         |          |         |        |        |        |  |  |
|                                 | Releases |         |         |          |         |        |        |        |  |  |
|                                 | During   |         |         |          |         |        |        |        |  |  |
| Dates Traps in                  | Trap     | Male    | Male    | Male     | Female  | Female | Female | Non-ID |  |  |
| Field                           | Period   | Sterile | Wild    | Total    | Sterile | Wild   | Total  | Total  |  |  |
| May 7 – May 13                  | 0        | 0       | 33      | 33       | 0       | 27     | 27     | 0      |  |  |
| May 13 – May 21                 | 0        | 0       | 47      | 47       | 0       | 19     | 19     | 0      |  |  |
| May 21 – May 29                 | 0        | 0       | 34      | 34       | 0       | 12     | 12     | 0      |  |  |
| May 29 – Jun 4                  | 0        | 0       | 12      | 12       | 0       | 53     | 53     | 0      |  |  |
| Jun 4 – Jun 11                  | 0        | 0       | 16      | 16       | 0       | 65     | 65     | 0      |  |  |
| Jun 11 – Jun 18                 | 0        | 0       | 10      | 10       | 0       | 64     | 64     | 0      |  |  |
| Jun 18 – Jun 25                 | 0        | 0       | 26      | 26       | 0       | 68     | 68     | 0      |  |  |
| Jun 25 – Jul 2                  | 0        | 0       | 53      | 53       | 0       | 126    | 126    | 0      |  |  |
|                                 |          |         |         |          |         |        |        |        |  |  |

A total of 9 pheromone/PPO lure-baited traps were collected from Zone 13 on Wednesday, July 2.