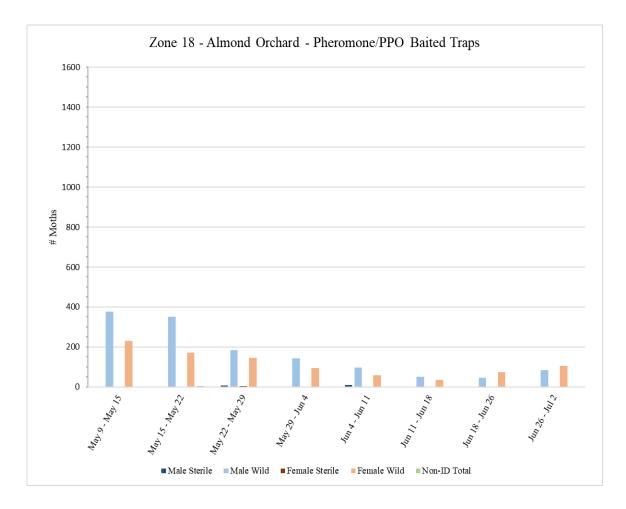

Each zone has a trap site ratio of approximately one trap site per 18 acres for a total of 9 trap sites for each 160acre zone. Each trap site has one trap baited with NOW pheromone/PPO lures. All traps are serviced on a weekly basis. Servicing includes collecting trap bottoms and replacing them with new trap bottoms. Bait/lure changes occur once a month, and trap tops are replaced as needed. Counts are performed on each trap collected to determine number of wild versus sterile captures and male versus female captures.