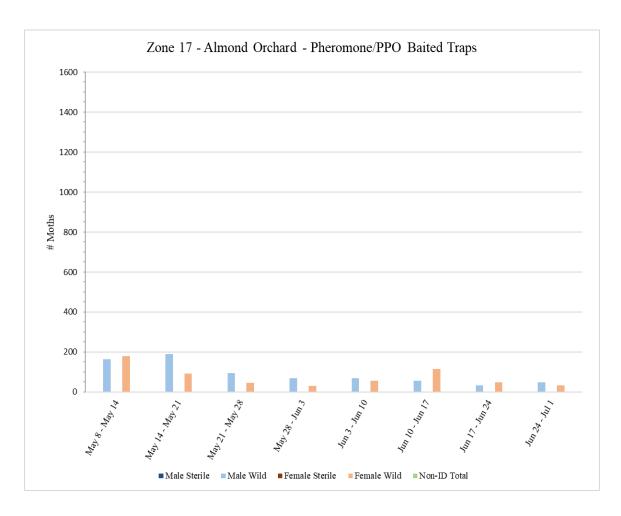

Each zone has a trap site ratio of approximately one trap site per 18 acres for a total of 9 trap sites for each 160acre zone. Each trap site has one trap baited with NOW pheromone/PPO lures. All traps are serviced on a weekly basis. Servicing includes collecting trap bottoms and replacing them with new trap bottoms. Bait/lure changes occur once a month, and trap tops are replaced as needed. Counts are performed on each trap collected to determine number of wild versus sterile captures and male versus female captures.