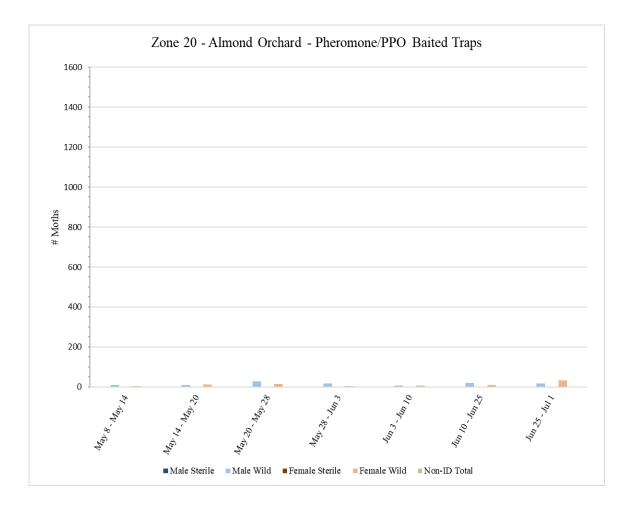

| Zone #         | Сгор<br>Туре | Acres | Release/Non-<br>release Site | Date Added to Area<br>Wide Project |
|----------------|--------------|-------|------------------------------|------------------------------------|
| <u>Zone 2</u>  | Pistachio    | 160   | TBD                          | February 2023                      |
| Zone 3         | Almond       | 160   | Release                      | February 2023                      |
| Zone 5         | Pistachio    | 160   | TBD                          | March 2023                         |
| Zone 6         | Pistachio    | 160   | TBD                          | March 2023                         |
| <u>Zone 7</u>  | Almond       | 160   | Non-release                  | April 2023                         |
| Zone 8         | Almond       | 160   | Non-release                  | April 2023                         |
| Zone 9         | Almond       | 160   | Release                      | May 2024                           |
| <u>Zone 10</u> | Almond       | 160   | Non-release                  | May 2025                           |
| Zone 11        | Almond       | 160   | Non-release                  | May 2025                           |
| <u>Zone 12</u> | Almond       | 160   | Release                      | May 2025                           |
| Zone 13        | Almond       | 160   | Non-release                  | May 2025                           |
| Zone 14        | Almond       | 160   | Release                      | May 2025                           |
| <u>Zone 15</u> | Almond       | 160   | Non-release                  | May 2025                           |
| <u>Zone 16</u> | Almond       | 150   | Release                      | May 2025                           |
| Zone 17        | Almond       | 173   | Non-release                  | May 2025                           |
| Zone 18        | Almond       | 150   | Release                      | May 2025                           |
| Zone 19        | Almond       | 183   | Release                      | May 2025                           |
| <u>Zone 20</u> | Almond       | 150   | Non-release                  | May 2025                           |
| <u>Zone 21</u> | Almond       | 155   | Release                      | May 2025                           |