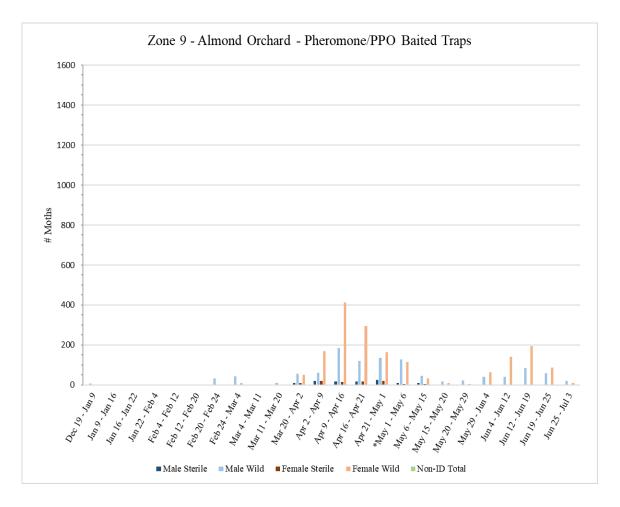

# Zone 9 – Almond Orchard

|                                    |                 |              | Zone 9 -     | Almond      |                |               |             |          |
|------------------------------------|-----------------|--------------|--------------|-------------|----------------|---------------|-------------|----------|
|                                    |                 |              |              | Lure Baited | Trans          |               |             |          |
|                                    | # of            | r lici ol    |              | Luie Dalleu | 11aps          |               |             |          |
|                                    | Releases        |              |              |             |                |               |             |          |
|                                    | During          |              |              |             |                |               |             |          |
| Dates Traps in                     | Trap            | Male         | Male         | Male        | Female         | Female        | Female      | Non-ID   |
| Field                              | Period          | Sterile      | Wild         | Total       | Sterile        | Wild          | Total       | Total    |
| <sup>1</sup> Dec 19 – Jan 9        | 0               | 0            | 7            | 7           | 0              | 0             | 0           | 0        |
| Jan 9 – Jan 16                     | 0               | 0            | 0            | 0           | 0              | 0             | 0           | 0        |
| Jan 16 – Jan 22                    | 0               | 0            | 1            | 1           | 0              | 0             | 0           | 0        |
| <sup>2</sup> Jan 22 – Feb 4        | 0               | 0            | 1            | 1           | 0              | 0             | 0           | 0        |
| Feb 4 – Feb 12                     | 0               | 0            | 1            | 1           | 0              | 0             | 0           | 0        |
| Feb 12 – Feb 20                    | 0               | 0            | 3            | 3           | 0              | 0             | 0           | 0        |
| Feb 20 – Feb 24                    | 0               | 0            | 33           | 33          | 0              | 0             | 0           | 0        |
| Feb 24 – Mar 4                     | 0               | 0            | 44           | 44          | 0              | 9             | 9           | 0        |
| Mar 4 – Mar 11                     | 0               | 0            | 2            | 2           | 0              | 2             | 2           | 0        |
| Mar 11 – Mar 20                    | 0               | 0            | 11           | 11          | 0              | 1             | 1           | 0        |
| <sup>3</sup> Mar 20 – Apr 2        | 3               | 11           | 56           | 67          | 11             | 50            | 61          | 0        |
| Apr 2 – Apr 9                      | 4               | 20           | 62           | 82          | 21             | 169           | 190         | 0        |
| Apr 9 – Apr 16                     | 4               | 19           | 184          | 203         | 16             | 413           | 429         | 0        |
| Apr 16 – Apr 21                    | 3               | 17           | 121          | 138         | 18             | 295           | 313         | 0        |
| Apr 21 – May 1                     | 6               | 25           | 137          | 162         | 21             | 164           | 185         | 0        |
| *May 1 – May 6                     | 2               | 9            | 128          | 137         | 6              | 114           | 120         | 0        |
| May 6 – May 15                     | 3               | 10           | 45           | 55          | 4              | 33            | 37          | 0        |
| May 15 – May 20                    | 2               | 2            | 19           | 21          | 3              | 11            | 14          | 0        |
| May 20 – May 29                    | 4               | 2            | 23           | 25          | 0              | 6             | 6           | 0        |
| May 29 – Jun 4                     | 6               | 0            | 40           | 40          | 0              | 64            | 64          | 0        |
| Jun 4 – Jun 12                     | 8               | 3            | 42           | 45          | 1              | 140           | 141         | 0        |
| Jun 12 – Jun 19                    | 7               | 3            | 84           | 87          | 0              | 194           | 194         | 0        |
| Jun 19 – Jun 25                    | 6               | 0            | 60           | 60          | 0              | 88            | 88          | 0        |
| Jun 25 – Jul 3                     | 8               | 2            | 21           | 23          | 1              | 10            | 11          | 0        |
| <sup>1</sup> No traps were ser     | viced in Zon    | e 9 during t |              | January 3 d | ue to excess   | ive rain and  | muddy cor   | nditions |
| <sup>2</sup> No traps were service | viced in Zone   | 9 during th  | ne week of . | -           | lue to excess  | sive rain and | d muddy co  | nditions |
| <sup>3</sup> No traps were         | e serviced in l | Zone 9 duri  |              |             | 28 due to pe   | sticide appli | ications on | site     |
| *Zone 9 area decreas               |                 | to 160 acre  | s on May 6   |             | atio is 1 trap |               |             |          |