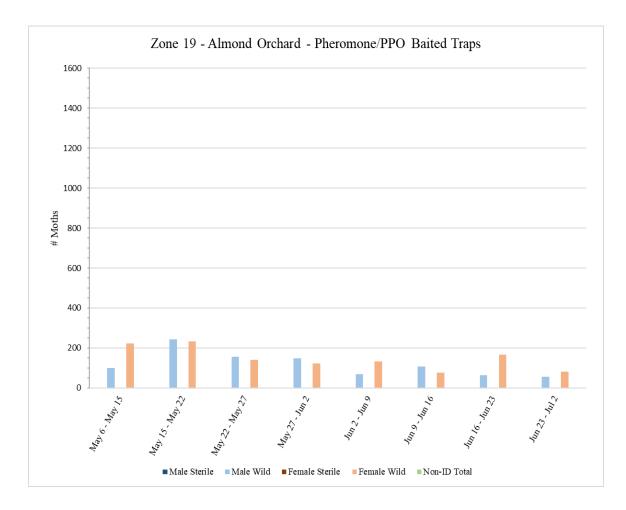

Releases of sterile NOW moths began on March 26 with one magazine of approximately 750,000 sterile moths being released daily over select sites in West Fresno County. CDFA conducted ground releases every day between March 26 and May 27 at select sites until aerial releases were available. Ground releases occurred at Zones 3 and 9 between March 26 and May 11. The remaining almond release sites were added to the release schedule starting on May 12, bringing the total to 8 almond release sites, which include Zones 3, 9, 12, 14, 16, 18, 19, and 21.

| Zone #         | Сгор<br>Туре | Acres | Release/Non-<br>release Site | Date Added to Area<br>Wide Project |
|----------------|--------------|-------|------------------------------|------------------------------------|
| <u>Zone 2</u>  | Pistachio    | 160   | TBD                          | February 2023                      |
| Zone 3         | Almond       | 160   | Release                      | February 2023                      |
| Zone 5         | Pistachio    | 160   | TBD                          | March 2023                         |
| Zone 6         | Pistachio    | 160   | TBD                          | March 2023                         |
| <u>Zone 7</u>  | Almond       | 160   | Non-release                  | April 2023                         |
| Zone 8         | Almond       | 160   | Non-release                  | April 2023                         |
| Zone 9         | Almond       | 160   | Release                      | May 2024                           |
| <u>Zone 10</u> | Almond       | 160   | Non-release                  | May 2025                           |
| Zone 11        | Almond       | 160   | Non-release                  | May 2025                           |
| <u>Zone 12</u> | Almond       | 160   | Release                      | May 2025                           |
| Zone 13        | Almond       | 160   | Non-release                  | May 2025                           |
| Zone 14        | Almond       | 160   | Release                      | May 2025                           |
| <u>Zone 15</u> | Almond       | 160   | Non-release                  | May 2025                           |
| <u>Zone 16</u> | Almond       | 150   | Release                      | May 2025                           |
| Zone 17        | Almond       | 173   | Non-release                  | May 2025                           |
| Zone 18        | Almond       | 150   | Release                      | May 2025                           |
| Zone 19        | Almond       | 183   | Release                      | May 2025                           |
| <u>Zone 20</u> | Almond       | 150   | Non-release                  | May 2025                           |
| <u>Zone 21</u> | Almond       | 155   | Release                      | May 2025                           |