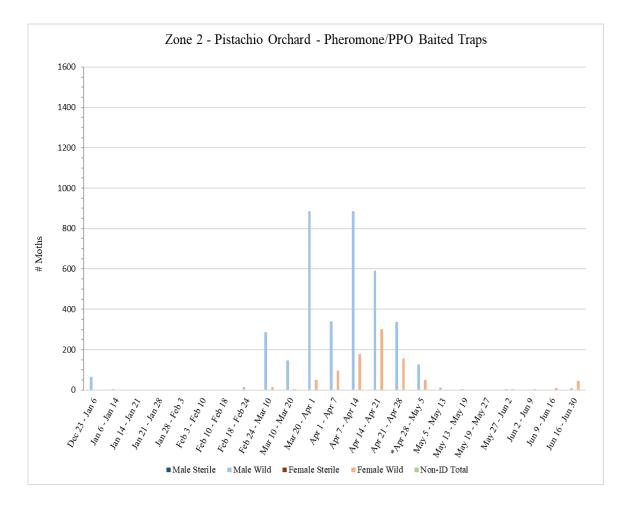

## Zone 2 – Pistachio Orchard

A total of 9 pheromone/PPO lure-baited traps were collected from Zone 2 on Monday, June 30.

|                                |                 |             |            | <b>D'</b> / 1' |                |               |              |          |
|--------------------------------|-----------------|-------------|------------|----------------|----------------|---------------|--------------|----------|
|                                |                 |             |            | Pistachi       |                |               |              |          |
|                                | -               | Pheron      | none/PPO   | Lure Baite     | d Traps        |               | I            |          |
|                                | # of            |             |            |                |                |               |              |          |
|                                | Releases        |             |            |                |                |               |              |          |
|                                | During          |             |            |                |                |               |              |          |
| Dates Traps in                 | Trap            | Male        | Male       | Male           | Female         | Female        | Female       | Non-ID   |
| Field                          | Period          | Sterile     | Wild       | Total          | Sterile        | Wild          | Total        | Total    |
| <sup>1</sup> Dec 23 – Jan 6    | 0               | 0           | 65         | 65             | 0              | 0             | 0            | 0        |
| Jan 6 – Jan 14                 | 0               | 0           | 5          | 5              | 0              | 0             | 0            | 0        |
| Jan 14 – Jan 21                | 0               | 0           | 0          | 0              | 0              | 0             | 0            | 0        |
| Jan 21 – Jan 28                | 0               | 0           | 0          | 0              | 0              | 0             | 0            | 0        |
| Jan 28 – Feb 3                 | 0               | 0           | 0          | 0              | 0              | 0             | 0            | 0        |
| Feb 3 – Feb 10                 | 0               | 0           | 0          | 0              | 0              | 0             | 0            | 0        |
| Feb 10 – Feb 18                | 0               | 0           | 2          | 2              | 0              | 0             | 0            | 0        |
| Feb 18 – Feb 24                | 0               | 0           | 14         | 14             | 0              | 1             | 1            | 0        |
| <sup>2</sup> Feb 24 – Mar 10   | 0               | 0           | 287        | 287            | 0              | 15            | 15           | 0        |
| Mar 10 – Mar 20                | 0               | 0           | 146        | 146            | 0              | 4             | 4            | 0        |
| <sup>3</sup> Mar 20 – Apr 1    | 0               | 0           | 887        | 887            | 0              | 51            | 51           | 0        |
| Apr 1 – Apr 7                  | 0               | 0           | 340        | 340            | 0              | 95            | 95           | 0        |
| Apr 7 – Apr 14                 | 0               | 0           | 885        | 885            | 0              | 178           | 178          | 0        |
| Apr 14 – Apr 21                | 0               | 0           | 590        | 590            | 0              | 301           | 301          | 1        |
| Apr 21 – Apr 28                | 0               | 0           | 337        | 337            | 0              | 157           | 157          | 0        |
| *Apr 28 – May 5                | 0               | 0           | 126        | 126            | 0              | 51            | 51           | 0        |
| May 5 – May 13                 | 0               | 0           | 12         | 12             | 0              | 0             | 0            | 0        |
| May 13 – May 19                | 0               | 0           | 4          | 4              | 0              | 2             | 2            | 0        |
| May 19 – May 27                | 0               | 0           | 3          | 3              | 0              | 1             | 1            | 0        |
| May 27 – Jun 2                 | 0               | 0           | 4          | 4              | 0              | 4             | 4            | 0        |
| Jun 2 – Jun 9                  | 0               | 0           | 3          | 3              | 0              | 5             | 5            | 0        |
| Jun 9 – Jun 16                 | 0               | 0           | 2          | 2              | 0              | 9             | 9            | 0        |
| <sup>4</sup> Jun 16 – Jun 30   | 0               | 0           | 9          | 9              | 0              | 46            | 46           | 0        |
|                                |                 |             |            |                |                |               |              |          |
| <sup>1</sup> No traps were ser | viced in Zone   | 2 during th | ne week of | January 3      | due to exces   | sive rain and | l muddy cor  | nditions |
| · ·                            |                 |             |            | ng access      |                |               | -            |          |
| <sup>2</sup> No traps wer      | e serviced in Z | Lone 2 duri | ng the we  | ek of Marcl    | n 7 due to pe  | sticide appli | cations on s | site     |
| <sup>3</sup> No traps were     | e serviced in Z | one 2 durii | ng the wee | k of March     | 28 due to pe   | esticide appl | ications on  | site     |
| *Zone 2 area decreas           |                 | o 160 acres | s on May : | 5. Trapping    | ratio is 1 tra |               |              |          |
|                                |                 |             |            | sed from 36    |                |               |              |          |
| <sup>4</sup> No traps wer      | e serviced in Z | Zone 2 dur  | ing the we | ek of June     | 27 due to pe   | sticide appli | cations on s | ite      |