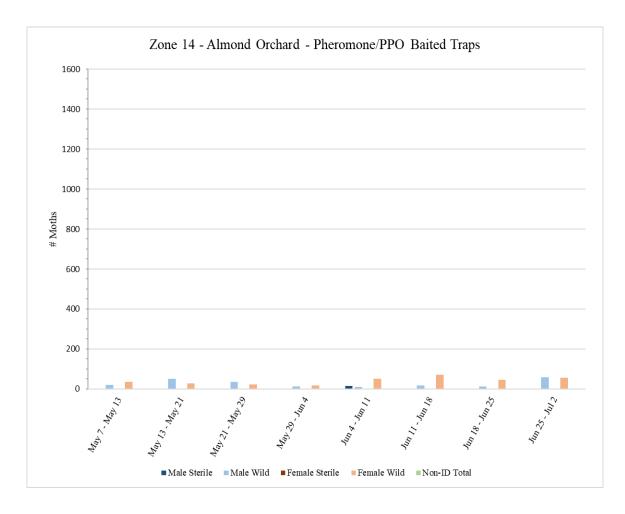

## Zone 14 – Almond Orchard

|                                 |          |         | Zone 14 - | - Almond |         |        |        |        |  |  |
|---------------------------------|----------|---------|-----------|----------|---------|--------|--------|--------|--|--|
| Pheromone/PPO Lure Baited Traps |          |         |           |          |         |        |        |        |  |  |
|                                 | # of     |         |           |          |         |        |        |        |  |  |
|                                 | Releases |         |           |          |         |        |        |        |  |  |
|                                 | During   |         |           |          |         |        |        |        |  |  |
| Dates Traps in                  | Trap     | Male    | Male      | Male     | Female  | Female | Female | Non-ID |  |  |
| Field                           | Period   | Sterile | Wild      | Total    | Sterile | Wild   | Total  | Total  |  |  |
| May 7 – May 13                  | 1        | 0       | 20        | 20       | 0       | 35     | 35     | 0      |  |  |
| May 13 – May 21                 | 3        | 1       | 50        | 51       | 1       | 29     | 30     | 0      |  |  |
| May 21 – May 29                 | 4        | 0       | 36        | 36       | 0       | 24     | 24     | 0      |  |  |
| May 29 – Jun 4                  | 6        | 0       | 13        | 13       | 1       | 19     | 20     | 0      |  |  |
| Jun 4 – Jun 11                  | 7        | 15      | 11        | 26       | 1       | 51     | 52     | 2      |  |  |
| Jun 11 – Jun 18                 | 7        | 2       | 17        | 19       | 0       | 72     | 72     | 0      |  |  |
| Jun 18 – Jun 25                 | 7        | 0       | 13        | 13       | 0       | 45     | 45     | 0      |  |  |
| Jun 25 – Jul 2                  | 7        | 0       | 58        | 58       | 0       | 56     | 56     | 0      |  |  |
|                                 |          |         |           |          |         |        |        |        |  |  |

A total of 9 pheromone/PPO lure-baited traps were collected from Zone 14 on Wednesday, July 2.