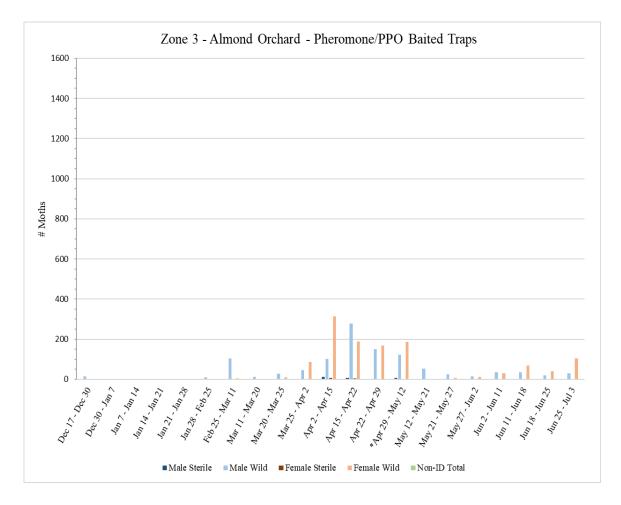

# Zone 3 – Almond Orchard

| Zone 3 - Almond                                                                                                                                  |                                                                                                                              |                  |           |            |             |             |                |           |  |
|--------------------------------------------------------------------------------------------------------------------------------------------------|------------------------------------------------------------------------------------------------------------------------------|------------------|-----------|------------|-------------|-------------|----------------|-----------|--|
|                                                                                                                                                  | Pl                                                                                                                           | neromone/        |           |            | raps        |             |                |           |  |
|                                                                                                                                                  | # of<br>Releases<br>During                                                                                                   |                  |           |            |             |             |                |           |  |
|                                                                                                                                                  | Trap                                                                                                                         | Male             | Male      | Male       | Female      | Female      | Female         | Non-ID    |  |
| Dates Traps in Field                                                                                                                             | Period                                                                                                                       | Sterile          | Wild      | Total      | Sterile     | Wild        | Total          | Total     |  |
| Dec 17 – Dec 30                                                                                                                                  | 0                                                                                                                            | 0                | 15        | 15         | 0           | 0           | 0              | 0         |  |
| Dec 30 – Jan 7                                                                                                                                   | 0                                                                                                                            | 0                | 0         | 0          | 0           | 0           | 0              | 0         |  |
| Jan 7 – Jan 14                                                                                                                                   | 0                                                                                                                            | 0                | 1         | 1          | 0           | 0           | 0              | 0         |  |
| Jan 14 – Jan 21                                                                                                                                  | 0                                                                                                                            | 0                | 0         | 0          | 0           | 0           | 0              | 0         |  |
| <sup>1</sup> Jan 21 – Jan 28                                                                                                                     | 0                                                                                                                            | 0                | 0         | 0          | 0           | 0           | 0              | 0         |  |
| <sup>2</sup> Jan 28 – Feb 25                                                                                                                     | 0                                                                                                                            | 0                | 9         | 9          | 0           | 0           | 0              | 0         |  |
| <sup>3</sup> Feb 25 – Mar 11                                                                                                                     | 0                                                                                                                            | 0                | 105       | 105        | 0           | 5           | 5              | 0         |  |
| Mar 11 – Mar 20                                                                                                                                  | 0                                                                                                                            | 0                | 11        | 11         | 0           | 0           | 0              | 0         |  |
| Mar 20 – Mar 25                                                                                                                                  | 0                                                                                                                            | 0                | 27        | 27         | 0           | 10          | 10             | 0         |  |
| Mar 25 – Apr 2                                                                                                                                   | 3                                                                                                                            | 2                | 46        | 48         | 1           | 86          | 87             | 0         |  |
| <sup>4</sup> Apr 2 – Apr 15                                                                                                                      | 7                                                                                                                            | 12               | 102       | 114        | 6           | 315         | 321            | 0         |  |
| Apr 15 – Apr 22                                                                                                                                  | 4                                                                                                                            | 8                | 279       | 287        | 4           | 188         | 192            | 0         |  |
| Apr 22 – Apr 29                                                                                                                                  | 5                                                                                                                            | 1                | 149       | 150        | 0           | 168         | 168            | 0         |  |
| <sup>5*</sup> Apr 29 – May 12                                                                                                                    | 7                                                                                                                            | 7                | 122       | 129        | 3           | 186         | 189            | 0         |  |
| May 12 – May 21                                                                                                                                  | 3                                                                                                                            | 0                | 52        | 52         | 0           | 1           | 1              | 0         |  |
| May 21 – May 27                                                                                                                                  | 2                                                                                                                            | 0                | 24        | 24         | 0           | 7           | 7              | 0         |  |
| May 27 – Jun 2                                                                                                                                   | 5                                                                                                                            | 0                | 15        | 15         | 0           | 12          | 12             | 0         |  |
| Jun 2 – Jun 11                                                                                                                                   | 9                                                                                                                            | 2                | 34        | 36         | 0           | 31          | 31             | 0         |  |
| Jun 11 – Jun 18                                                                                                                                  | 7                                                                                                                            | 1                | 36        | 37         | 0           | 69          | 69             | 0         |  |
| Jun 18 – Jun 25                                                                                                                                  | 7                                                                                                                            | 0                | 21        | 21         | 0           | 41          | 41             | 0         |  |
| Jun 25 – Jul 3                                                                                                                                   | 8                                                                                                                            | 0                | 30        | 30         | 0           | 103         | 103            | 0         |  |
| <sup>1</sup> Trap numbers 26 - 36 not                                                                                                            | <sup>1</sup> Trap numbers 26 - 36 not serviced in Zone 3 during the week of January 31 due to pesticide applications on site |                  |           |            |             |             |                |           |  |
| <sup>2</sup> No traps were serviced in Zone 3 during the weeks of February 7, February 14, and February 21 due to pesticide applications on site |                                                                                                                              |                  |           |            |             |             |                |           |  |
| <sup>3</sup> No traps were servic                                                                                                                | ed in Zone 3                                                                                                                 | during th        | e week of | March 7    | due to pest | ticide appl | ications or    | n site    |  |
| <sup>4</sup> No traps were servi                                                                                                                 | ced in Zone                                                                                                                  | 3 during th      | ne week o | f Apr 11 d | lue to pest | icide appli | cations on     | site      |  |
| <sup>5</sup> No traps were serv                                                                                                                  | iced in Zone                                                                                                                 | 3 during t       | he week o | of May 9 c | lue to pest | icide appli | cations on     | site      |  |
| *Zone 3 area decreased f                                                                                                                         |                                                                                                                              | 60 acres of trap | -         |            | -           | trap:18 ad  | eres therefore | ore total |  |