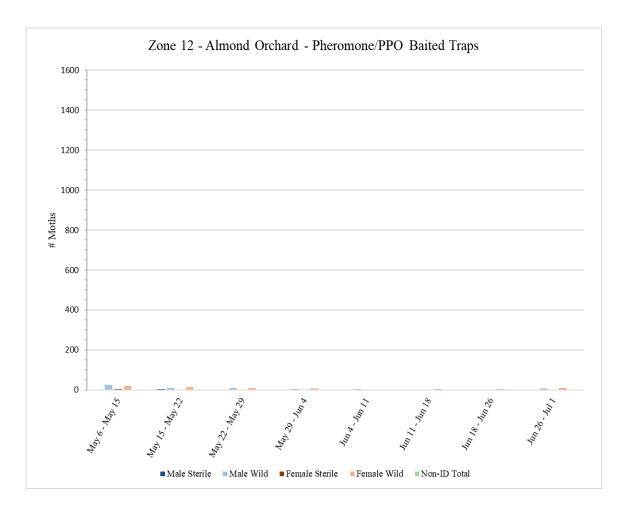

## Zone 12 – Almond Orchard

|                                 |          | 7       | Zone 12 | - Almond |         |        |        |        |  |  |
|---------------------------------|----------|---------|---------|----------|---------|--------|--------|--------|--|--|
| Pheromone/PPO Lure Baited Traps |          |         |         |          |         |        |        |        |  |  |
|                                 | # of     |         |         |          |         |        |        |        |  |  |
|                                 | Releases |         |         |          |         |        |        |        |  |  |
|                                 | During   |         |         |          |         |        |        |        |  |  |
| Dates Traps in                  | Trap     | Male    | Male    | Male     | Female  | Female | Female | Non-ID |  |  |
| Field                           | Period   | Sterile | Wild    | Total    | Sterile | Wild   | Total  | Total  |  |  |
| May 6 – May 15                  | 1        | 1       | 25      | 26       | 6       | 21     | 27     | 0      |  |  |
| May 15 – May 22                 | 2        | 5       | 10      | 15       | 3       | 15     | 18     | 0      |  |  |
| May 22 – May 29                 | 3        | 3       | 11      | 14       | 3       | 10     | 13     | 0      |  |  |
| May 29 – Jun 4                  | 6        | 0       | 5       | 5        | 0       | 7      | 7      | 0      |  |  |
| Jun 4 – Jun 11                  | 7        | 0       | 6       | 6        | 0       | 2      | 2      | 0      |  |  |
| Jun 11 – Jun 18                 | 7        | 0       | 1       | 1        | 0       | 6      | 6      | 0      |  |  |
| Jun 18 – Jun 26                 | 8        | 0       | 1       | 1        | 1       | 4      | 5      | 0      |  |  |
| Jun 26 – Jul 1                  | 5        | 0       | 8       | 8        | 0       | 11     | 11     | 0      |  |  |
|                                 |          |         |         |          |         |        |        |        |  |  |

A total of 9 pheromone/PPO lure-baited traps were collected from Zone 12 on <u>Tuesday</u>, July 1.