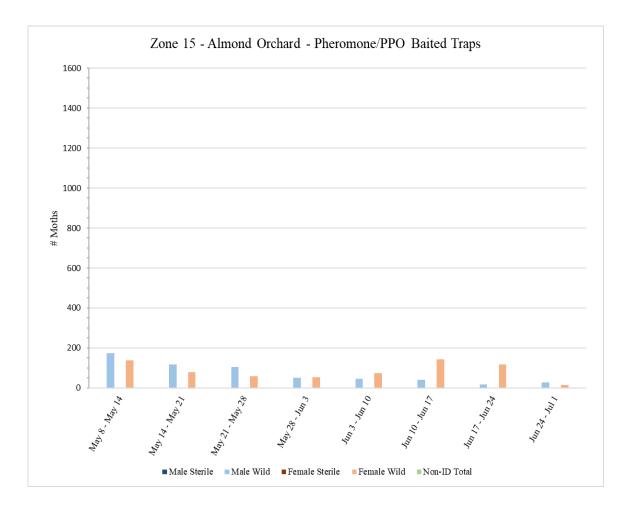

Each zone has a trap site ratio of approximately one trap site per 18 acres for a total of 9 trap sites for each 160acre zone. Each trap site has one trap baited with NOW pheromone/PPO lures. All traps are serviced on a weekly basis. Servicing includes collecting trap bottoms and replacing them with new trap bottoms. Bait/lure changes occur once a month, and trap tops are replaced as needed. Counts are performed on each trap collected to determine number of wild versus sterile captures and male versus female captures.