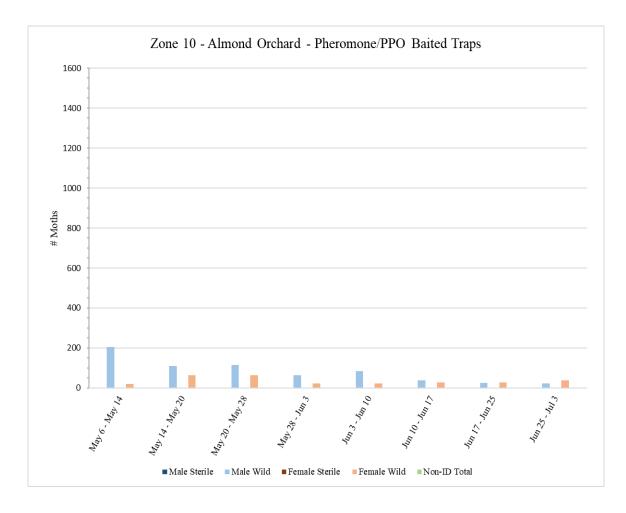

## Zone 10 – Almond Orchard

|                                 |          |         | Zone 10 | - Almond | l       |        |        |        |  |  |
|---------------------------------|----------|---------|---------|----------|---------|--------|--------|--------|--|--|
| Pheromone/PPO Lure Baited Traps |          |         |         |          |         |        |        |        |  |  |
|                                 | # of     |         |         |          |         |        |        |        |  |  |
|                                 | Releases |         |         |          |         |        |        |        |  |  |
|                                 | During   |         |         |          |         |        |        |        |  |  |
| Dates Traps in                  | Trap     | Male    | Male    | Male     | Female  | Female | Female | Non-ID |  |  |
| Field                           | Period   | Sterile | Wild    | Total    | Sterile | Wild   | Total  | Total  |  |  |
| May 6 – May 14                  | 0        | 0       | 206     | 206      | 0       | 21     | 21     | 0      |  |  |
| May 14 – May 20                 | 0        | 0       | 111     | 111      | 0       | 64     | 64     | 0      |  |  |
| May 20 – May 28                 | 0        | 0       | 114     | 114      | 0       | 65     | 65     | 0      |  |  |
| May 28 – Jun 3                  | 0        | 0       | 64      | 64       | 0       | 23     | 23     | 0      |  |  |
| Jun 3 – Jun 10                  | 0        | 0       | 85      | 85       | 0       | 23     | 23     | 0      |  |  |
| Jun 10 – Jun 17                 | 0        | 0       | 38      | 38       | 0       | 27     | 27     | 0      |  |  |
| Jun 17 – Jun 25                 | 0        | 0       | 25      | 25       | 0       | 28     | 28     | 0      |  |  |
| Jun 25 – Jul 3                  | 0        | 0       | 22      | 22       | 0       | 38     | 38     | 0      |  |  |
|                                 |          |         |         |          |         |        |        |        |  |  |

A total of 9 pheromone/PPO lure-baited traps were collected from Zone 10 on Thursday, July 3.