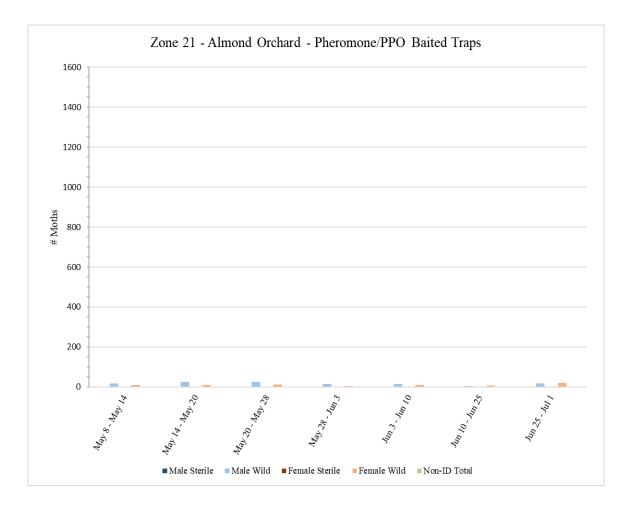

Listed below are any circumstances which prevented regular trap servicing in 2025:

- <u>Week of January 3</u>: No traps were serviced in Zones 2, 6, and 9 due to excessive rain and muddy conditions preventing access to trap sites
- <u>Week of January 31</u>: No traps were serviced in Zone 9 due to excessive rain and muddy conditions preventing access to trap sites; Zone 3, trap numbers 26 36 not serviced due to pesticide applications on site
- <u>Week of February 7</u>: No traps were serviced in Zones 3 and 7 due to pesticide applications on site; Zone 4, trap numbers 8 36 not serviced due to pesticide applications on site; No traps were serviced in Zone 6 due to rain and muddy conditions preventing access to trap sites
- <u>Week of February 14</u>: No traps were serviced in Zones 3 and 7 due to pesticide applications on site
- <u>Week of February 21</u>: No traps were serviced in Zones 3 and 7 due to pesticide applications on site; No traps were serviced in Zone 6 due to staffing issues
- <u>Week of March 7</u>: No traps were serviced in Zones 2, 3, 4, and 7 due to pesticide applications on site; No traps were serviced in Zone 5 due to excessive rain and muddy conditions preventing access to trap sites
- <u>Week of March 21</u>: No traps were serviced in Zones 4 and 6 due to excessive rain and muddy conditions preventing access to trap sites
- <u>Week of March 28</u>: No traps were serviced in Zones 2 and 9 due to pesticide applications on site; No traps were serviced in Zone 6 due to staffing issues
- <u>Week of April 4</u>: No traps were serviced in Zone 8 due to pesticide applications on site; No traps were serviced in Zone 4 due to staffing issues
- <u>Week of April 11</u>: No traps were serviced in Zones 3 and 8 due to pesticide applications on site
- <u>Week of April 18</u>: No traps were serviced in Zone 7 due to pesticide applications on site
- <u>Week of April 25</u>: No traps were serviced in Zone 6 due to staffing issues
- <u>Week of May 9</u>: No traps were serviced in Zones 3, 5, 7, and 8 due to pesticide applications on site
- <u>Week of June 20</u>: No traps were serviced in Zones 6, 20, and 21 due to pesticide applications on site
- <u>Week of June 27</u>: No traps were serviced in Zones 2 and 5 due to pesticide applications on site

| Zone #         | Сгор<br>Туре | Acres | Release/Non-<br>release Site | Date Added to Area<br>Wide Project |
|----------------|--------------|-------|------------------------------|------------------------------------|
| <u>Zone 2</u>  | Pistachio    | 160   | TBD                          | February 2023                      |
| Zone 3         | Almond       | 160   | Release                      | February 2023                      |
| Zone 5         | Pistachio    | 160   | TBD                          | March 2023                         |
| Zone 6         | Pistachio    | 160   | TBD                          | March 2023                         |
| <u>Zone 7</u>  | Almond       | 160   | Non-release                  | April 2023                         |
| Zone 8         | Almond       | 160   | Non-release                  | April 2023                         |
| Zone 9         | Almond       | 160   | Release                      | May 2024                           |
| <u>Zone 10</u> | Almond       | 160   | Non-release                  | May 2025                           |
| Zone 11        | Almond       | 160   | Non-release                  | May 2025                           |
| <u>Zone 12</u> | Almond       | 160   | Release                      | May 2025                           |
| Zone 13        | Almond       | 160   | Non-release                  | May 2025                           |
| Zone 14        | Almond       | 160   | Release                      | May 2025                           |
| <u>Zone 15</u> | Almond       | 160   | Non-release                  | May 2025                           |
| <u>Zone 16</u> | Almond       | 150   | Release                      | May 2025                           |
| Zone 17        | Almond       | 173   | Non-release                  | May 2025                           |
| Zone 18        | Almond       | 150   | Release                      | May 2025                           |
| Zone 19        | Almond       | 183   | Release                      | May 2025                           |
| <u>Zone 20</u> | Almond       | 150   | Non-release                  | May 2025                           |
| <u>Zone 21</u> | Almond       | 155   | Release                      | May 2025                           |