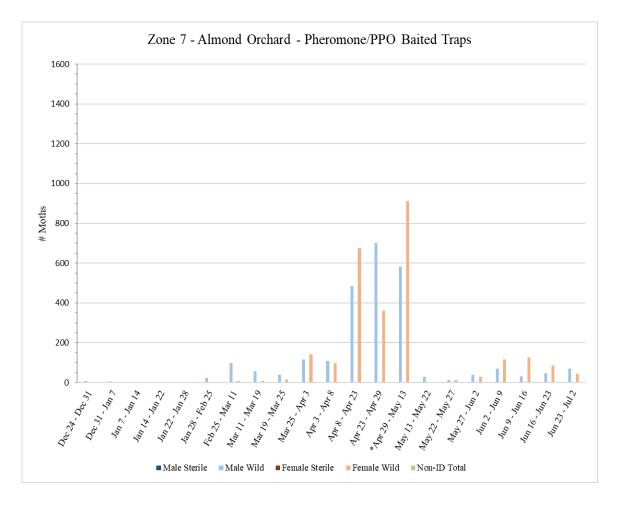

# Zone 7 – Almond Orchard

| A total of 9 pheromone/PPO | lure-baited traps were | collected from Zone 7 or | Wednesday, July 2. |
|----------------------------|------------------------|--------------------------|--------------------|
|                            |                        |                          |                    |

|                                |                                    |            | Zone 7 -   | Almon                      | d       |              |              |        |
|--------------------------------|------------------------------------|------------|------------|----------------------------|---------|--------------|--------------|--------|
|                                |                                    |            |            | Lure Baite                 |         |              |              |        |
|                                | # of<br>Releases<br>During<br>Trap | Male       | Male       | Male                       | Female  | Female       | Female       | Non-ID |
| Dates Traps in Field           | Period                             | Sterile    | Wild       | Total                      | Sterile | Wild         | Total        | Total  |
| Dec 24 – Dec 31                | 0                                  | 0          | 7          | 7                          | 0       | 0            | 0            | 0      |
| Dec 31 – Jan 7                 | 0                                  | 0          | 6          | 6                          | 0       | 0            | 0            | 0      |
| Jan 7 – Jan 14                 | 0                                  | 0          | 0          | 0                          | 0       | 0            | 0            | 0      |
| Jan 14 – Jan 22                | 0                                  | 0          | 1          | 1                          | 0       | 0            | 0            | 0      |
| Jan 22 – Jan 28                | 0                                  | 0          | 1          | 1                          | 0       | 0            | 0            | 0      |
| <sup>1</sup> Jan 28 – Feb 25   | 0                                  | 0          | 24         | 24                         | 0       | 0            | 0            | 0      |
| <sup>2</sup> Feb 25 – Mar 11   | 0                                  | 0          | 99         | 99                         | 0       | 7            | 7            | 0      |
| Mar 11 – Mar 19                | 0                                  | 0          | 57         | 57                         | 0       | 9            | 9            | 0      |
| Mar 19 – Mar 25                | 0                                  | 0          | 39         | 39                         | 0       | 16           | 16           | 0      |
| Mar 25 – Apr 3                 | 0                                  | 0          | 116        | 116                        | 0       | 142          | 142          | 0      |
| Apr 3 – Apr 8                  | 0                                  | 0          | 108        | 108                        | 0       | 97           | 97           | 0      |
| <sup>3</sup> Apr 8 – Apr 23    | 0                                  | 0          | 484        | 484                        | 0       | 674          | 674          | 0      |
| Apr 23 – Apr 29                | 0                                  | 0          | 702        | 702                        | 0       | 362          | 362          | 0      |
| <sup>4</sup> *Apr 29 – May 13  | 0                                  | 0          | 583        | 583                        | 0       | 913          | 913          | 1      |
| May 13 – May 22                | 0                                  | 0          | 29         | 29                         | 0       | 3            | 3            | 0      |
| May 22 – May 27                | 0                                  | 0          | 13         | 13                         | 0       | 13           | 13           | 0      |
| May 27 – Jun 2                 | 0                                  | 0          | 38         | 38                         | 0       | 29           | 29           | 0      |
| Jun 2 – Jun 9                  | 0                                  | 0          | 71         | 71                         | 0       | 117          | 117          | 0      |
| Jun 9 – Jun 16                 | 0                                  | 0          | 32         | 32                         | 0       | 127          | 127          | 0      |
| Jun 16 – Jun 23                | 0                                  | 0          | 46         | 46                         | 0       | 86           | 86           | 0      |
| Jun 23 – Jul 2                 | 0                                  | 0          | 70         | 70                         | 0       | 45           | 45           | 0      |
| <sup>1</sup> No traps were ser | viced in Zon                       | U          |            | s of Februa<br>ications or |         | y 14, and F  | ebruary 21   | due to |
| <sup>2</sup> No traps were s   | serviced in Z                      |            | 11         |                            |         | sticide appl | lications on | site   |
| <sup>3</sup> No traps were s   |                                    |            | <u> </u>   |                            | A       |              |              |        |
| <sup>4</sup> No traps were     |                                    |            |            |                            |         |              |              |        |
| *Zone 7 area decrea            |                                    | 0 to 160 a | cres on Ma | ay 13. Traj                | -       |              |              |        |