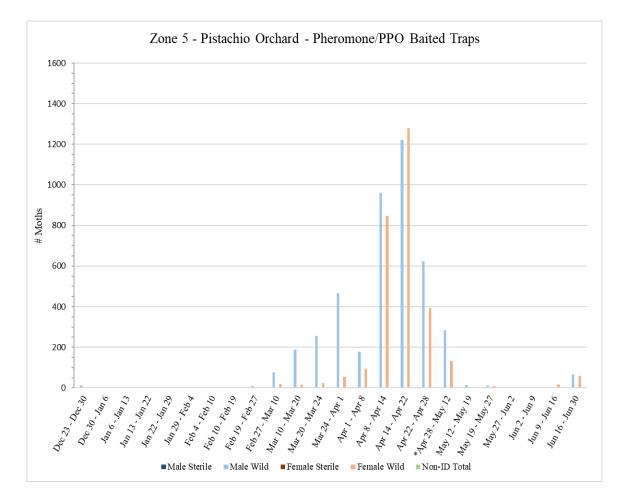

# Zone 5 – Pistachio Orchard

|                                                                 |                            | Z           | one 5 -   | Pistachio   | )             |              |              |        |
|-----------------------------------------------------------------|----------------------------|-------------|-----------|-------------|---------------|--------------|--------------|--------|
|                                                                 |                            |             |           | Lure Baited |               |              |              |        |
|                                                                 | # of<br>Releases<br>During |             |           |             |               |              |              |        |
|                                                                 | Trap                       | Male        | Male      | Male        | Female        | Female       | Female       | Non-ID |
| Dates Traps in Field                                            | Period                     | Sterile     | Wild      | Total       | Sterile       | Wild         | Total        | Total  |
| Dec 23 – Dec 30                                                 | 0                          | 0           | 12        | 12          | 0             | 0            | 0            | 0      |
| Dec 30 – Jan 6                                                  | 0                          | 0           | 1         | 1           | 0             | 0            | 0            | 0      |
| Jan 6 – Jan 13                                                  | 0                          | 0           | 0         | 0           | 0             | 0            | 0            | 0      |
| Jan 13 – Jan 22                                                 | 0                          | 0           | 0         | 0           | 0             | 0            | 0            | 0      |
| Jan 22 – Jan 29                                                 | 0                          | 0           | 0         | 0           | 0             | 0            | 0            | 0      |
| Jan 29 – Feb 4                                                  | 0                          | 0           | 0         | 0           | 0             | 0            | 0            | 0      |
| Feb 4 – Feb 10                                                  | 0                          | 0           | 0         | 0           | 0             | 0            | 0            | 0      |
| Feb 10 – Feb 19                                                 | 0                          | 0           | 0         | 0           | 0             | 0            | 0            | 0      |
| Feb 19 – Feb 27                                                 | 0                          | 0           | 8         | 8           | 0             | 4            | 4            | 0      |
| <sup>1</sup> Feb 27 – Mar 10                                    | 0                          | 0           | 77        | 77          | 0             | 19           | 19           | 0      |
| Mar 10 – Mar 20                                                 | 0                          | 0           | 188       | 188         | 0             | 15           | 15           | 0      |
| Mar 20 – Mar 24                                                 | 0                          | 0           | 257       | 257         | 0             | 23           | 23           | 0      |
| Mar 24 – Apr 1                                                  | 0                          | 0           | 465       | 465         | 0             | 54           | 54           | 0      |
| Apr 1 – Apr 8                                                   | 0                          | 0           | 178       | 178         | 0             | 95           | 95           | 0      |
| Apr 8 – Apr 14                                                  | 0                          | 0           | 961       | 961         | 0             | 846          | 846          | 0      |
| Apr 14 – Apr 22                                                 | 0                          | 0           | 1221      | 1221        | 0             | 1279         | 1279         | 0      |
| Apr 22 – Apr 28                                                 | 0                          | 0           | 623       | 623         | 0             | 393          | 393          | 0      |
| <sup>2</sup> *Apr 28 - May 12                                   | 0                          | 0           | 284       | 284         | 0             | 132          | 132          | 0      |
| May 12 – May 19                                                 | 0                          | 0           | 14        | 14          | 0             | 4            | 4            | 0      |
| May 19 – May 27                                                 | 0                          | 0           | 10        | 10          | 0             | 8            | 8            | 0      |
| May 27 – Jun 2                                                  | 0                          | 0           | 3         | 3           | 0             | 1            | 1            | 0      |
| Jun 2 – Jun 9                                                   | 0                          | 0           | 0         | 0           | 0             | 2            | 2            | 0      |
| Jun 9 – Jun 16                                                  | 0                          | 0           | 4         | 4           | 0             | 17           | 17           | 0      |
| <sup>3</sup> Jun 16 – Jun 30                                    | 0                          | 0           | 66        | 66          | 0             | 60           | 60           | 0      |
| <sup>1</sup> No traps were server<br><sup>2</sup> No traps were |                            | C C         | preventir | ig access   |               |              | •            |        |
| *Zone 5 area decrea                                             | ased from 640              | ) to 160 ac | res on Ma |             | oing ratio is |              |              |        |
| <sup>3</sup> No traps were                                      |                            |             | <b>A</b>  |             |               | ticide appli | cations on s | site   |