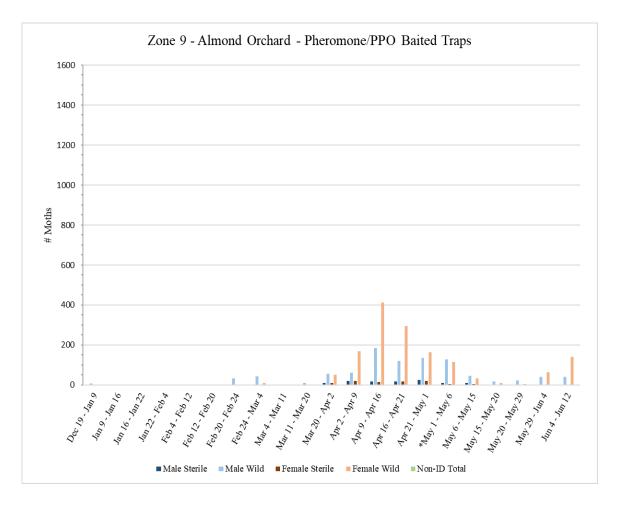

## Zone 9 – Almond Orchard

| A total of 9 pheromone/PPO | lure-baited traps were | collected from Zone 9 on | Thursday, June 12. |
|----------------------------|------------------------|--------------------------|--------------------|
|                            |                        |                          |                    |

|                                                                   |               |              | Zono 0       | Almond                     |               |               |              |           |  |  |
|-------------------------------------------------------------------|---------------|--------------|--------------|----------------------------|---------------|---------------|--------------|-----------|--|--|
|                                                                   |               |              |              | Lure Baited                | Trops         |               |              |           |  |  |
|                                                                   | # of          | Fliefol      |              | Lure Daneu                 | Traps         |               |              |           |  |  |
|                                                                   | Releases      |              |              |                            |               |               |              |           |  |  |
|                                                                   | During        |              |              |                            |               |               |              |           |  |  |
| Dates Traps in                                                    | Trap          | Male         | Male         | Male                       | Female        | Female        | Female       | Non-ID    |  |  |
| Field                                                             | Period        | Sterile      | Wild         | Total                      | Sterile       | Wild          | Total        | Total     |  |  |
| <sup>1</sup> Dec 19 – Jan 9                                       | 0             | 0            | 7            | 7                          | 0             | 0             | 0            | 0         |  |  |
| Jan 9 – Jan 16                                                    | 0             | 0            | 0            | 0                          | 0             | 0             | 0            | 0         |  |  |
| Jan 16 – Jan 22                                                   | 0             | 0            | 1            | 1                          | 0             | 0             | 0            | 0         |  |  |
| <sup>2</sup> Jan 22 – Feb 4                                       | 0             | 0            | 1            | 1                          | 0             | 0             | 0            | 0         |  |  |
| Feb 4 – Feb 12                                                    | 0             | 0            | 1            | 1                          | 0             | 0             | 0            | 0         |  |  |
| Feb 12 - Feb 20     0     0     3     3     0     0     0     0   |               |              |              |                            |               |               |              |           |  |  |
| Feb 20 - Feb 24     0     0     33     33     0     0     0     0 |               |              |              |                            |               |               |              |           |  |  |
| Feb 24 – Mar 4                                                    | 0             | 0            | 44           | 44                         | 0             | 9             | 9            | 0         |  |  |
| Mar 4 – Mar 11                                                    | 0             | 0            | 2            | 2                          | 0             | 2             | 2            | 0         |  |  |
| Mar 11 – Mar 20                                                   | 0             | 0            | 11           | 11                         | 0             | 1             | 1            | 0         |  |  |
| <sup>3</sup> Mar 20 – Apr 2                                       | 3             | 11           | 56           | 67                         | 11            | 50            | 61           | 0         |  |  |
| Apr 2 – Apr 9                                                     | 4             | 20           | 62           | 82                         | 21            | 169           | 190          | 0         |  |  |
| Apr 9 – Apr 16                                                    | 4             | 19           | 184          | 203                        | 16            | 413           | 429          | 0         |  |  |
| Apr 16 – Apr 21                                                   | 3             | 17           | 121          | 138                        | 18            | 295           | 313          | 0         |  |  |
| Apr 21 – May 1                                                    | 6             | 25           | 137          | 162                        | 21            | 164           | 185          | 0         |  |  |
| *May 1 – May 6                                                    | 2             | 9            | 128          | 137                        | 6             | 114           | 120          | 0         |  |  |
| May 6 – May 15                                                    | 3             | 10           | 45           | 55                         | 4             | 33            | 37           | 0         |  |  |
| May 15 – May 20                                                   | 2             | 2            | 19           | 21                         | 3             | 11            | 14           | 0         |  |  |
| May 20 – May 29                                                   | 4             | 2            | 23           | 25                         | 0             | 6             | 6            | 0         |  |  |
| May 29 – Jun 4                                                    | 6             | 0            | 40           | 40                         | 0             | 64            | 64           | 0         |  |  |
| Jun 4 – Jun 12                                                    | 8             | 3            | 42           | 45                         | 1             | 140           | 141          | 0         |  |  |
|                                                                   |               |              |              |                            |               |               |              |           |  |  |
| <sup>1</sup> No traps were ser                                    | viced in Zone | e 9 during t |              | January 3 di               | ue to excess  | sive rain and | muddy cor    | nditions  |  |  |
| <sup>2</sup> No traps were serv                                   | viced in Zone | 9 during th  | ne week of . | January 31 d               | lue to excess | sive rain and | l muddy co   | nditions  |  |  |
| <sup>3</sup> No traps were                                        |               |              | ng the weel  |                            |               |               |              |           |  |  |
| *Zone 9 area decreas                                              | sed from 640  |              | -            | . Trapping rated from 36 t | -             | p:18 acres th | erefore tota | ıl number |  |  |