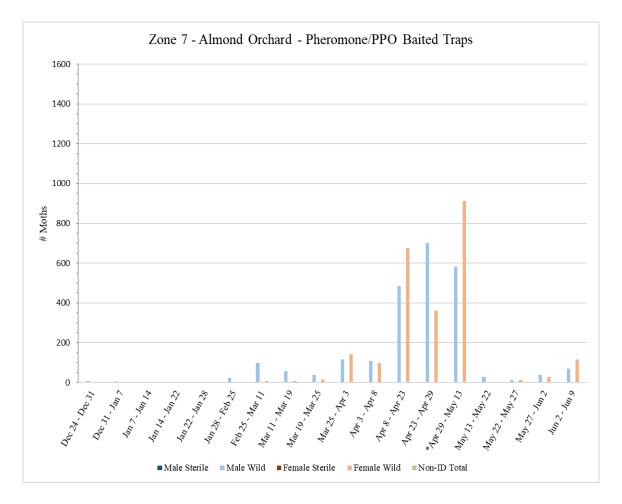

# Zone 7 – Almond Orchard

| Zone 7 - Almond                                                                                                                                  |                                                                                                                 |         |          |            |                               |             |              |          |  |
|--------------------------------------------------------------------------------------------------------------------------------------------------|-----------------------------------------------------------------------------------------------------------------|---------|----------|------------|-------------------------------|-------------|--------------|----------|--|
|                                                                                                                                                  |                                                                                                                 | Pheron  | none/PPO | Lure Baite | ed Traps                      |             |              |          |  |
|                                                                                                                                                  | # of<br>Releases<br>During                                                                                      |         |          |            |                               |             |              |          |  |
|                                                                                                                                                  | Trap                                                                                                            | Male    | Male     | Male       | Female                        | Female      | Female       | Non-ID   |  |
| Dates Traps in Field                                                                                                                             | Period                                                                                                          | Sterile | Wild     | Total      | Sterile                       | Wild        | Total        | Total    |  |
| Dec 24 – Dec 31                                                                                                                                  | 0                                                                                                               | 0       | 7        | 7          | 0                             | 0           | 0            | 0        |  |
| Dec 31 – Jan 7                                                                                                                                   | 0                                                                                                               | 0       | 6        | 6          | 0                             | 0           | 0            | 0        |  |
| Jan 7 – Jan 14                                                                                                                                   | 0                                                                                                               | 0       | 0        | 0          | 0                             | 0           | 0            | 0        |  |
| Jan 14 – Jan 22                                                                                                                                  | 0                                                                                                               | 0       | 1        | 1          | 0                             | 0           | 0            | 0        |  |
| Jan 22 – Jan 28                                                                                                                                  | 0                                                                                                               | 0       | 1        | 1          | 0                             | 0           | 0            | 0        |  |
| <sup>1</sup> Jan 28 – Feb 25                                                                                                                     | 0                                                                                                               | 0       | 24       | 24         | 0                             | 0           | 0            | 0        |  |
| <sup>2</sup> Feb 25 – Mar 11                                                                                                                     | 0                                                                                                               | 0       | 99       | 99         | 0                             | 7           | 7            | 0        |  |
| Mar 11 – Mar 19                                                                                                                                  | 0                                                                                                               | 0       | 57       | 57         | 0                             | 9           | 9            | 0        |  |
| Mar 19 – Mar 25                                                                                                                                  | 0                                                                                                               | 0       | 39       | 39         | 0                             | 16          | 16           | 0        |  |
| Mar 25 – Apr 3                                                                                                                                   | 0                                                                                                               | 0       | 116      | 116        | 0                             | 142         | 142          | 0        |  |
| Apr 3 – Apr 8                                                                                                                                    | 0                                                                                                               | 0       | 108      | 108        | 0                             | 97          | 97           | 0        |  |
| <sup>3</sup> Apr 8 – Apr 23                                                                                                                      | 0                                                                                                               | 0       | 484      | 484        | 0                             | 674         | 674          | 0        |  |
| Apr 23 – Apr 29                                                                                                                                  | 0                                                                                                               | 0       | 702      | 702        | 0                             | 362         | 362          | 0        |  |
| <sup>4*</sup> Apr 29 – May 13                                                                                                                    | 0                                                                                                               | 0       | 583      | 583        | 0                             | 913         | 913          | 1        |  |
| May 13 – May 22                                                                                                                                  | 0                                                                                                               | 0       | 29       | 29         | 0                             | 3           | 3            | 0        |  |
| May 22 – May 27                                                                                                                                  | 0                                                                                                               | 0       | 13       | 13         | 0                             | 13          | 13           | 0        |  |
| May 27 – Jun 2                                                                                                                                   | 0                                                                                                               | 0       | 38       | 38         | 0                             | 29          | 29           | 0        |  |
| Jun 2 – Jun 9                                                                                                                                    | 0                                                                                                               | 0       | 71       | 71         | 0                             | 117         | 117          | 0        |  |
|                                                                                                                                                  |                                                                                                                 |         |          |            |                               |             |              |          |  |
| <sup>1</sup> No traps were serviced in Zone 7 during the weeks of February 7, February 14, and February 21 due to pesticide applications on site |                                                                                                                 |         |          |            |                               |             |              |          |  |
| <sup>2</sup> No traps were serviced in Zone 7 during the week of March 7 due to pesticide applications on site                                   |                                                                                                                 |         |          |            |                               |             |              |          |  |
|                                                                                                                                                  | <sup>3</sup> No traps were serviced in Zone 7 during the week of April 18 due to pesticide applications on site |         |          |            |                               |             |              |          |  |
| <sup>4</sup> No traps were                                                                                                                       |                                                                                                                 |         |          |            |                               |             |              |          |  |
| *Zone 7 area decrea                                                                                                                              | used from 64                                                                                                    |         |          | •          | pping ratio is<br>om 36 to 9. | 1 trap:18 a | cres therefo | re total |  |

A total of 9 pheromone/PPO lure-baited traps were collected from Zone 7 on Monday, June 9.