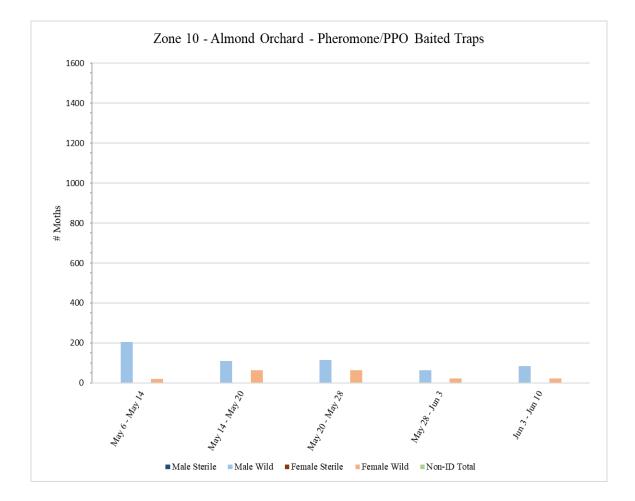

## Zone 10 – Almond Orchard

|                 | Zone 10 - Almond                |         |      |       |         |        |        |        |  |  |
|-----------------|---------------------------------|---------|------|-------|---------|--------|--------|--------|--|--|
|                 | Pheromone/PPO Lure Baited Traps |         |      |       |         |        |        |        |  |  |
|                 | # of                            |         |      |       |         |        |        |        |  |  |
|                 | Releases                        |         |      |       |         |        |        |        |  |  |
|                 | During                          |         |      |       |         |        |        |        |  |  |
| Dates Traps in  | Trap                            | Male    | Male | Male  | Female  | Female | Female | Non-ID |  |  |
| Field           | Period                          | Sterile | Wild | Total | Sterile | Wild   | Total  | Total  |  |  |
| May 6 – May 14  | 0                               | 0       | 206  | 206   | 0       | 21     | 21     | 0      |  |  |
| May 14 – May 20 | 0                               | 0       | 111  | 111   | 0       | 64     | 64     | 0      |  |  |
| May 20 – May 28 | 0                               | 0       | 114  | 114   | 0       | 65     | 65     | 0      |  |  |
| May 28 – Jun 3  | 0                               | 0       | 64   | 64    | 0       | 23     | 23     | 0      |  |  |
| Jun 3 – Jun 10  | 0                               | 0       | 85   | 85    | 0       | 23     | 23     | 0      |  |  |
|                 |                                 |         |      |       |         |        |        |        |  |  |

A total of 9 pheromone/PPO lure-baited traps were collected from Zone 10 on <u>Tuesday</u>, June 10.