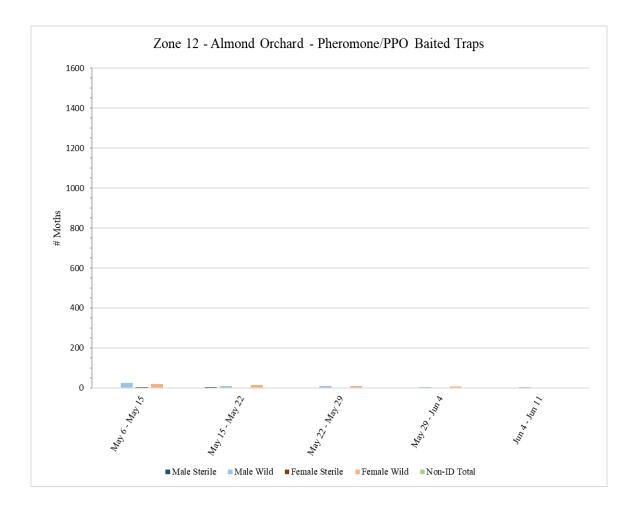

## Zone 12 – Almond Orchard

| A total of 9 pheromone/PPC | D lure-baited traps were co | ollected from Zone 12 on | Wednesday, June 11. |
|----------------------------|-----------------------------|--------------------------|---------------------|
|----------------------------|-----------------------------|--------------------------|---------------------|

|                 | Zone 12 - Almond                |         |      |       |         |        |        |        |  |  |
|-----------------|---------------------------------|---------|------|-------|---------|--------|--------|--------|--|--|
|                 | Pheromone/PPO Lure Baited Traps |         |      |       |         |        |        |        |  |  |
|                 | # of                            |         |      |       |         |        |        |        |  |  |
|                 | Releases                        |         |      |       |         |        |        |        |  |  |
|                 | During                          |         |      |       |         |        |        |        |  |  |
| Dates Traps in  | Trap                            | Male    | Male | Male  | Female  | Female | Female | Non-ID |  |  |
| Field           | Period                          | Sterile | Wild | Total | Sterile | Wild   | Total  | Total  |  |  |
| May 6 – May 15  | 1                               | 1       | 25   | 26    | 6       | 21     | 27     | 0      |  |  |
| May 15 – May 22 | 2                               | 5       | 10   | 15    | 3       | 15     | 18     | 0      |  |  |
| May 22 – May 29 | 3                               | 3       | 11   | 14    | 3       | 10     | 13     | 0      |  |  |
| May 29 – Jun 4  | 6                               | 0       | 5    | 5     | 0       | 7      | 7      | 0      |  |  |
| Jun 4 – Jun 11  | 7                               | 0       | 6    | 6     | 0       | 2      | 2      | 0      |  |  |
|                 |                                 |         |      |       |         |        |        |        |  |  |