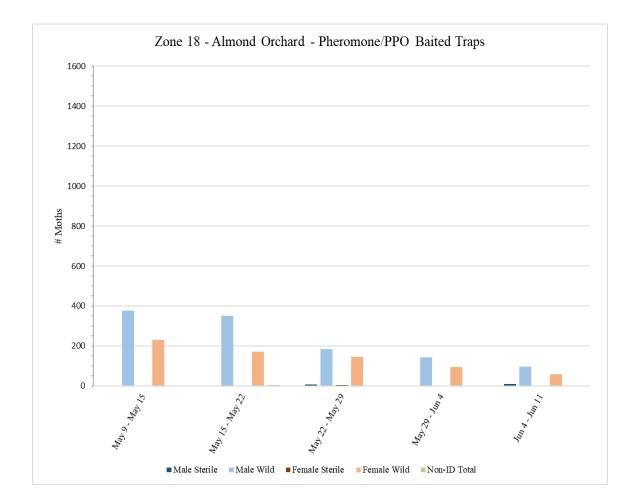

Each zone has a trap site ratio of approximately one trap site per 18 acres for a total of 9 trap sites for each 160acre zone. Each trap site has one trap baited with NOW pheromone/PPO lures. All traps are serviced on a weekly basis. Servicing includes collecting trap bottoms and replacing them with new trap bottoms. Bait/lure changes occur once a month, and trap tops are replaced as needed. Counts are performed on each trap collected to determine number of wild versus sterile captures and male versus female captures.

#### III. Trap Results for Week Ending on June 13, 2025