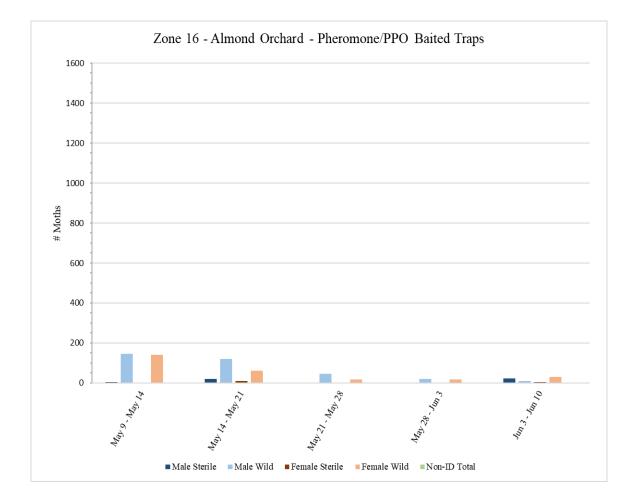

Each zone has a trap site ratio of approximately one trap site per 18 acres for a total of 9 trap sites for each 160acre zone. Each trap site has one trap baited with NOW pheromone/PPO lures. All traps are serviced on a weekly basis. Servicing includes collecting trap bottoms and replacing them with new trap bottoms. Bait/lure changes occur once a month, and trap tops are replaced as needed. Counts are performed on each trap collected to determine number of wild versus sterile captures and male versus female captures.

#### III. Trap Results for Week Ending on June 13, 2025