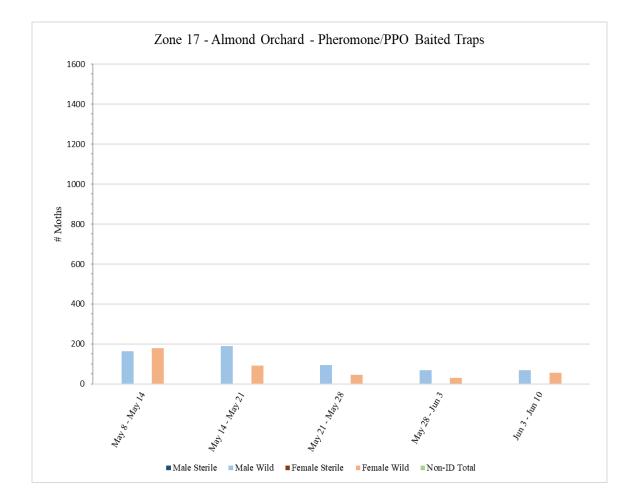

Each zone has a trap site ratio of approximately one trap site per 18 acres for a total of 9 trap sites for each 160acre zone. Each trap site has one trap baited with NOW pheromone/PPO lures. All traps are serviced on a weekly basis. Servicing includes collecting trap bottoms and replacing them with new trap bottoms. Bait/lure changes occur once a month, and trap tops are replaced as needed. Counts are performed on each trap collected to determine number of wild versus sterile captures and male versus female captures.

#### III. Trap Results for Week Ending on June 13, 2025