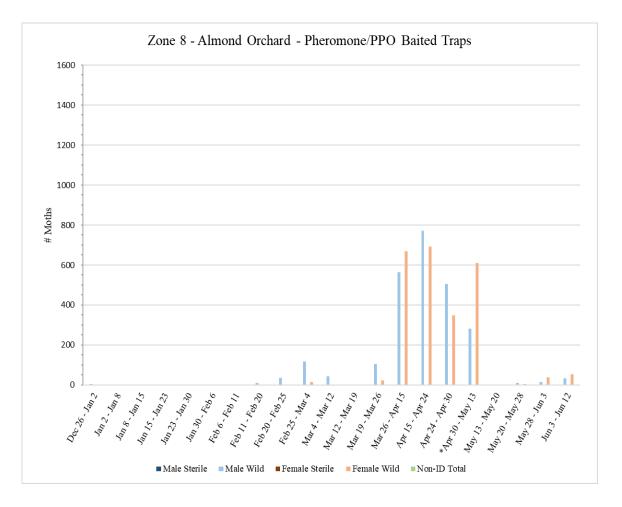

## Zone 8 – Almond Orchard

| Zone 8 - Almond                    |                  |             |              |             |               |               |              |             |  |  |
|------------------------------------|------------------|-------------|--------------|-------------|---------------|---------------|--------------|-------------|--|--|
|                                    |                  |             | one/PPO L    |             |               |               |              |             |  |  |
|                                    | # of<br>Releases |             |              |             | 111405        |               |              |             |  |  |
|                                    | During           |             |              |             |               |               |              |             |  |  |
|                                    | Trap             | Male        | Male         | Male        | Female        | Female        | Female       | Non-ID      |  |  |
| Dates Traps in Field               | Period           | Sterile     | Wild         | Total       | Sterile       | Wild          | Total        | Total       |  |  |
| Dec 26 – Jan 2                     | 0                | 0           | 4            | 4           | 0             | 0             | 0            | 0           |  |  |
| Jan 2 – Jan 8                      | 0                | 0           | 1            | 1           | 0             | 0             | 0            | 0           |  |  |
| Jan 8 – Jan 15                     | 0                | 0           | 0            | 0           | 0             | 0             | 0            | 0           |  |  |
| Jan 15 – Jan 23                    | 0                | 0           | 0            | 0           | 0             | 0             | 0            | 0           |  |  |
| Jan 23 – Jan 30                    | 0                | 0           | 0            | 0           | 0             | 0             | 0            | 0           |  |  |
| Jan 30 – Feb 6                     | 0                | 0           | 1            | 1           | 0             | 0             | 0            | 0           |  |  |
| Feb 6 – Feb 11                     | 0                | 0           | 0            | 0           | 0             | 0             | 0            | 0           |  |  |
| Feb 11 – Feb 20                    | 0                | 0           | 10           | 10          | 0             | 0             | 0            | 0           |  |  |
| Feb 20 – Feb 25                    | 0                | 0           | 36           | 36          | 0             | 1             | 1            | 0           |  |  |
| Feb 25 – Mar 4                     | 0                | 0           | 118          | 118         | 0             | 16            | 16           | 0           |  |  |
| Mar 4 – Mar 12                     | 0                | 0           | 44           | 44          | 0             | 1             | 1            | 0           |  |  |
| Mar 12 – Mar 19                    | 0                | 0           | 3            | 3           | 0             | 1             | 1            | 0           |  |  |
| Mar 19 – Mar 26                    | 0                | 0           | 104          | 104         | 0             | 23            | 23           | 0           |  |  |
| <sup>1</sup> Mar 26 – Apr 15       | 0                | 0           | 565          | 565         | 0             | 669           | 669          | 0           |  |  |
| Apr 15 – Apr 24                    | 0                | 0           | 772          | 772         | 0             | 693           | 693          | 1           |  |  |
| Apr 24 – Apr 30                    | 0                | 0           | 505          | 505         | 0             | 348           | 348          | 0           |  |  |
| <sup>2</sup> *Apr 30 – May 13      | 0                | 0           | 281          | 281         | 0             | 610           | 610          | 0           |  |  |
| May 13 – May 20                    | 0                | 0           | 1            | 1           | 0             | 0             | 0            | 0           |  |  |
| May 20 – May 28                    | 0                | 0           | 9            | 9           | 0             | 6             | 6            | 0           |  |  |
| May 28 – Jun 3                     | 0                | 0           | 14           | 14          | 0             | 38            | 38           | 0           |  |  |
| Jun 3 – Jun 12                     | 0                | 0           | 34           | 34          | 0             | 54            | 54           | 0           |  |  |
| <sup>1</sup> No traps were service | ed in Zone 8 c   | luring the  | weeks of A   | pril 4 and  | April 11 due  | e to pesticid | e applicatio | ons on site |  |  |
| <sup>2</sup> No traps were         |                  |             |              |             |               |               |              |             |  |  |
| *Zone 8 area decrea                |                  | 0 to 160 ac | res on May   | / 13. Trapp | oing ratio is |               |              |             |  |  |
|                                    |                  | number of   | f traps decr | eased from  | 1 36 to 9.    |               |              |             |  |  |