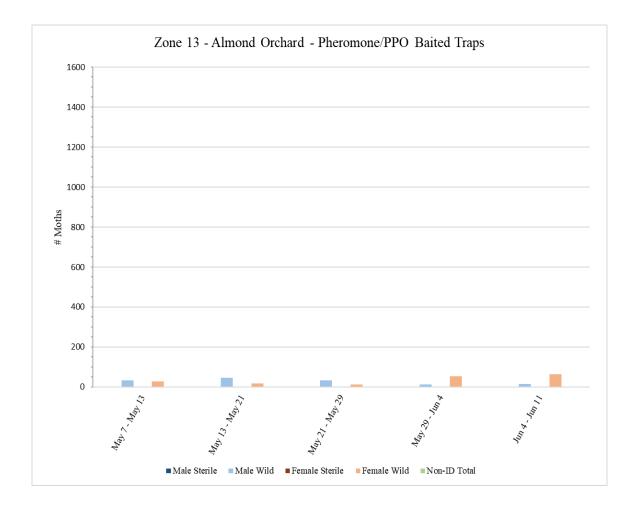

## Zone 13 – Almond Orchard

|                                 | Zone 13 - Almond |         |      |       |         |        |        |        |  |  |  |
|---------------------------------|------------------|---------|------|-------|---------|--------|--------|--------|--|--|--|
| Pheromone/PPO Lure Baited Traps |                  |         |      |       |         |        |        |        |  |  |  |
|                                 | # of             |         |      |       |         |        |        |        |  |  |  |
|                                 | Releases         |         |      |       |         |        |        |        |  |  |  |
|                                 | During           |         |      |       |         |        |        |        |  |  |  |
| Dates Traps in                  | Trap             | Male    | Male | Male  | Female  | Female | Female | Non-ID |  |  |  |
| Field                           | Period           | Sterile | Wild | Total | Sterile | Wild   | Total  | Total  |  |  |  |
| May 7 – May 13                  | 0                | 0       | 33   | 33    | 0       | 27     | 27     | 0      |  |  |  |
| May 13 – May 21                 | 0                | 0       | 47   | 47    | 0       | 19     | 19     | 0      |  |  |  |
| May 21 – May 29                 | 0                | 0       | 34   | 34    | 0       | 12     | 12     | 0      |  |  |  |
| May 29 – Jun 4                  | 0                | 0       | 12   | 12    | 0       | 53     | 53     | 0      |  |  |  |
| Jun 4 – Jun 11                  | 0                | 0       | 16   | 16    | 0       | 65     | 65     | 0      |  |  |  |
|                                 |                  |         |      |       |         |        |        |        |  |  |  |

A total of 9 pheromone/PPO lure-baited traps were collected from Zone 13 on Wednesday, June 11.