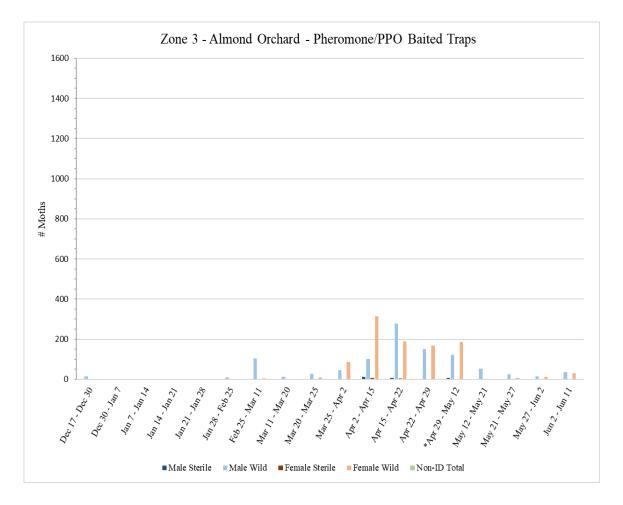

# Zone 3 – Almond Orchard

| Zone 3 - Almond                                                                                                                                  |                                                                                                               |                            |          |          |         |            |                |           |  |  |
|--------------------------------------------------------------------------------------------------------------------------------------------------|---------------------------------------------------------------------------------------------------------------|----------------------------|----------|----------|---------|------------|----------------|-----------|--|--|
|                                                                                                                                                  | Pł                                                                                                            | neromone/                  | PPO Lure | Baited T | raps    |            |                |           |  |  |
|                                                                                                                                                  | # of<br>Releases<br>During                                                                                    |                            |          |          |         |            |                |           |  |  |
|                                                                                                                                                  | Trap                                                                                                          | Male                       | Male     | Male     | Female  | Female     | Female         | Non-ID    |  |  |
| Dates Traps in Field                                                                                                                             | Period                                                                                                        | Sterile                    | Wild     | Total    | Sterile | Wild       | Total          | Total     |  |  |
| Dec 17 – Dec 30                                                                                                                                  | 0                                                                                                             | 0                          | 15       | 15       | 0       | 0          | 0              | 0         |  |  |
| Dec 30 – Jan 7                                                                                                                                   | 0                                                                                                             | 0                          | 0        | 0        | 0       | 0          | 0              | 0         |  |  |
| Jan 7 – Jan 14                                                                                                                                   | 0                                                                                                             | 0                          | 1        | 1        | 0       | 0          | 0              | 0         |  |  |
| Jan 14 – Jan 21                                                                                                                                  | 0                                                                                                             | 0                          | 0        | 0        | 0       | 0          | 0              | 0         |  |  |
| <sup>1</sup> Jan 21 – Jan 28                                                                                                                     | 0                                                                                                             | 0                          | 0        | 0        | 0       | 0          | 0              | 0         |  |  |
| <sup>2</sup> Jan 28 – Feb 25                                                                                                                     | 0                                                                                                             | 0                          | 9        | 9        | 0       | 0          | 0              | 0         |  |  |
| <sup>3</sup> Feb 25 – Mar 11                                                                                                                     | 0                                                                                                             | 0                          | 105      | 105      | 0       | 5          | 5              | 0         |  |  |
| Mar 11 – Mar 20                                                                                                                                  | 0                                                                                                             | 0                          | 11       | 11       | 0       | 0          | 0              | 0         |  |  |
| Mar 20 – Mar 25                                                                                                                                  | 0                                                                                                             | 0                          | 27       | 27       | 0       | 10         | 10             | 0         |  |  |
| Mar 25 – Apr 2                                                                                                                                   | 3                                                                                                             | 2                          | 46       | 48       | 1       | 86         | 87             | 0         |  |  |
| <sup>4</sup> Apr 2 – Apr 15                                                                                                                      |                                                                                                               |                            |          |          |         |            |                |           |  |  |
| Apr 15 – Apr 22                                                                                                                                  | 4                                                                                                             | 8                          | 279      | 287      | 4       | 188        | 192            | 0         |  |  |
| Apr 22 – Apr 29                                                                                                                                  | 5                                                                                                             | 1                          | 149      | 150      | 0       | 168        | 168            | 0         |  |  |
| <sup>5*</sup> Apr 29 – May 12                                                                                                                    | 7                                                                                                             | 7                          | 122      | 129      | 3       | 186        | 189            | 0         |  |  |
| May 12 – May 21                                                                                                                                  | 3                                                                                                             | 0                          | 52       | 52       | 0       | 1          | 1              | 0         |  |  |
| May 21 – May 27                                                                                                                                  | 2                                                                                                             | 0                          | 24       | 24       | 0       | 7          | 7              | 0         |  |  |
| May 27 – Jun 2                                                                                                                                   | 5                                                                                                             | 0                          | 15       | 15       | 0       | 12         | 12             | 0         |  |  |
| Jun 2 – Jun 11                                                                                                                                   | 9                                                                                                             | 2                          | 34       | 36       | 0       | 31         | 31             | 0         |  |  |
| <sup>1</sup> Trap numbers 26 - 36 not serviced in Zone 3 during the week of January 31 due to pesticide applications on site                     |                                                                                                               |                            |          |          |         |            |                |           |  |  |
| <sup>2</sup> No traps were serviced in Zone 3 during the weeks of February 7, February 14, and February 21 due to pesticide applications on site |                                                                                                               |                            |          |          |         |            |                |           |  |  |
| <sup>3</sup> No traps were serviced in Zone 3 during the week of March 7 due to pesticide applications on site                                   |                                                                                                               |                            |          |          |         |            |                |           |  |  |
|                                                                                                                                                  | <sup>4</sup> No traps were serviced in Zone 3 during the week of Apr 11 due to pesticide applications on site |                            |          |          |         |            |                |           |  |  |
| <sup>5</sup> No traps were servi                                                                                                                 |                                                                                                               |                            |          |          |         |            |                |           |  |  |
| *Zone 3 area decreased f                                                                                                                         |                                                                                                               | .60 acres c<br>ber of trap |          |          |         | trap:18 ac | eres therefore | ore total |  |  |

A total of 9 pheromone/PPO lure-baited traps were collected from Zone 3 on Wednesday, June 11.