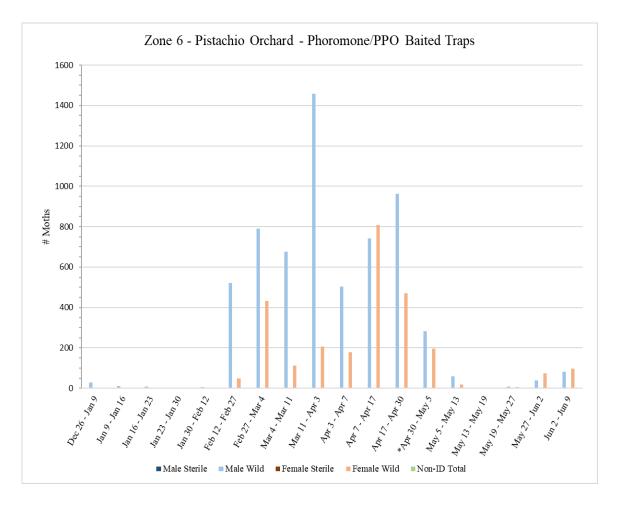

## Zone 6 – Pistachio Orchard

| A total of <b>9</b> pheromone/PPO lure-baited traps were collected from Zone 6 on Monday, June 9. |
|---------------------------------------------------------------------------------------------------|
|---------------------------------------------------------------------------------------------------|

| Zone 6 - Pistachio                                                                                                       |                                                               |            |               |             |                                       |                |           |            |  |  |  |
|--------------------------------------------------------------------------------------------------------------------------|---------------------------------------------------------------|------------|---------------|-------------|---------------------------------------|----------------|-----------|------------|--|--|--|
|                                                                                                                          | Pheromone/PPO Lure Baited Traps                               |            |               |             |                                       |                |           |            |  |  |  |
|                                                                                                                          | # of                                                          |            |               |             |                                       |                |           |            |  |  |  |
|                                                                                                                          |                                                               |            |               |             |                                       |                |           |            |  |  |  |
|                                                                                                                          | Releases                                                      |            |               |             |                                       |                |           |            |  |  |  |
| Datas Tasas in                                                                                                           | During                                                        | Mala       | M-1-          | M-1-        | E-male                                | E              | E1-       | New ID     |  |  |  |
| Dates Traps in<br>Field                                                                                                  | Trap<br>Period                                                | Male       | Male<br>Wild  | Male        | Female<br>Sterile                     | Female<br>Wild | Female    | Non-ID     |  |  |  |
| $^{1}$ Dec 26 – Jan 9                                                                                                    | 0                                                             | Sterile    | 28            | Total<br>28 | 0                                     |                | Total     | Total      |  |  |  |
|                                                                                                                          | 0                                                             | 0          | <u> </u>      | <u> </u>    | 0                                     | 0              | 0         | 0          |  |  |  |
| Jan 9 – Jan 16                                                                                                           | 0                                                             | 0          | 9             | 9           | 0                                     | 0              | 0         | 0          |  |  |  |
| Jan 16 – Jan 23                                                                                                          | 0                                                             | -          | 9             | 9           | 0                                     | 0              | 0         | -          |  |  |  |
| Jan 23 - Jan 30                                                                                                          | 0                                                             | 0          | 5             | 5           | 0                                     | 0              | 0         | 0          |  |  |  |
| <sup>2</sup> Jan 30 – Feb 12<br><sup>3</sup> Feb 12 – Feb 27                                                             | -                                                             | -          | 5<br>522      | 5<br>522    | 0                                     | 48             | 48        | -          |  |  |  |
| $\frac{\text{Feb } 12 - \text{Feb } 27}{\text{Feb } 27 - \text{Mar } 4}$                                                 | 0                                                             | 0          | <u> </u>      | 522<br>790  | 0                                     | 48             | 48        | 0          |  |  |  |
|                                                                                                                          | 0                                                             | 0          | 790<br>677    | 790<br>677  | 0                                     | 431            | 431       | 0          |  |  |  |
| Mar 4 - Mar 11                                                                                                           | -                                                             | -          |               | 1459        | 0                                     |                |           | 4          |  |  |  |
| $^{4}$ Mar 11 – Apr 3                                                                                                    | 0                                                             | 0          | 1459          |             | -                                     | 205            | 205       |            |  |  |  |
|                                                                                                                          | Apr 3 - Apr 7     0     0     504     0     179     179     0 |            |               |             |                                       |                |           |            |  |  |  |
| Apr 7 – Apr 17                                                                                                           | 0                                                             | 0          | 741           | 741         | 0                                     | 807            | 807       | 0          |  |  |  |
| <sup>5</sup> Apr 17 – Apr 30                                                                                             | 0                                                             | 0          | 964           | 964         | 0                                     | 471            | 471       | 1          |  |  |  |
| *Apr 30 - May 5                                                                                                          | 0                                                             | 0          | 282<br>58     | 282         | 0                                     | 195<br>18      | 195<br>18 | 0          |  |  |  |
| May 5 – May 13                                                                                                           | 0                                                             | 0          | <u> </u>      | 58<br>2     | 0                                     | -              | -         | 0          |  |  |  |
| May 13 – May 19                                                                                                          | 0                                                             | 0          | <u>2</u><br>9 | <u> </u>    | 0                                     | 0              | 0 5       | 0          |  |  |  |
| May 19 – May 27                                                                                                          | 0                                                             | 0          | 39            | 39          | 0                                     | 5<br>74        | <u> </u>  | 0          |  |  |  |
| May 27 – Jun 2                                                                                                           | 0                                                             | 0          | <u> </u>      | <u> </u>    | 0                                     | 74<br>97       | 97        | 0          |  |  |  |
| Jun 2 – Jun 9                                                                                                            | U                                                             | U          | 83            | 83          | U                                     | 97             | 97        | U          |  |  |  |
| <sup>1</sup> No traps were serv                                                                                          | icad in Zona                                                  | 6 during t | ha waalt a    | f Ionuomi 2 | dua ta ava                            |                | and muddu | anditions  |  |  |  |
| The traps were serv                                                                                                      | Iced In Zone                                                  | o during i |               | ing access  | o due to exc                          | essive rain a  |           | conditions |  |  |  |
| <sup>2</sup> No trans were servi                                                                                         | ced in Zona                                                   | 6 during t |               |             | 7 due to eve                          | acciva rain    | and muddy | conditions |  |  |  |
| <sup>2</sup> No traps were serviced in Zone 6 during the week of February 7 due to excessive rain and muddy conditions   |                                                               |            |               |             |                                       |                |           |            |  |  |  |
| preventing access<br><sup>3</sup> No traps were serviced in Zone 6 during the week of February 21 due to staffing issues |                                                               |            |               |             |                                       |                |           |            |  |  |  |
| <sup>4</sup> No traps were serv                                                                                          |                                                               |            |               |             |                                       |                |           | conditions |  |  |  |
| preventing access                                                                                                        |                                                               |            |               |             |                                       |                |           |            |  |  |  |
|                                                                                                                          | ps were servi                                                 |            |               |             |                                       |                |           | 5 100000   |  |  |  |
| *Zone 6 area decr                                                                                                        |                                                               |            |               |             |                                       |                |           | ore total  |  |  |  |
|                                                                                                                          |                                                               |            |               | • •         | 5000000000000000000000000000000000000 | 5 I uup.10     |           |            |  |  |  |
|                                                                                                                          |                                                               |            | maps at       |             |                                       |                |           |            |  |  |  |