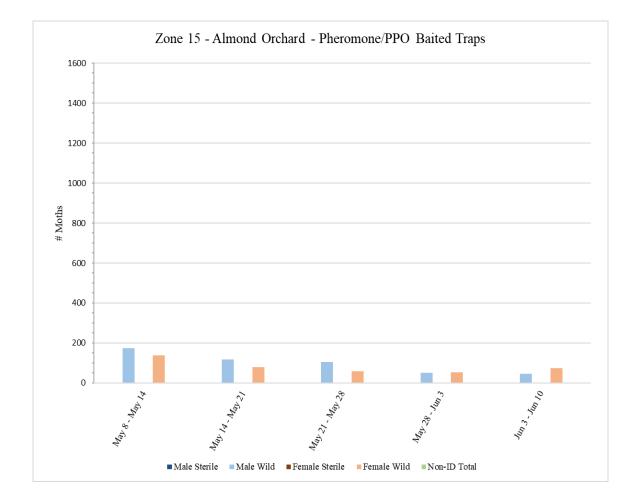

Each zone has a trap site ratio of approximately one trap site per 18 acres for a total of 9 trap sites for each 160acre zone. Each trap site has one trap baited with NOW pheromone/PPO lures. All traps are serviced on a weekly basis. Servicing includes collecting trap bottoms and replacing them with new trap bottoms. Bait/lure changes occur once a month, and trap tops are replaced as needed. Counts are performed on each trap collected to determine number of wild versus sterile captures and male versus female captures.

#### III. Trap Results for Week Ending on June 13, 2025