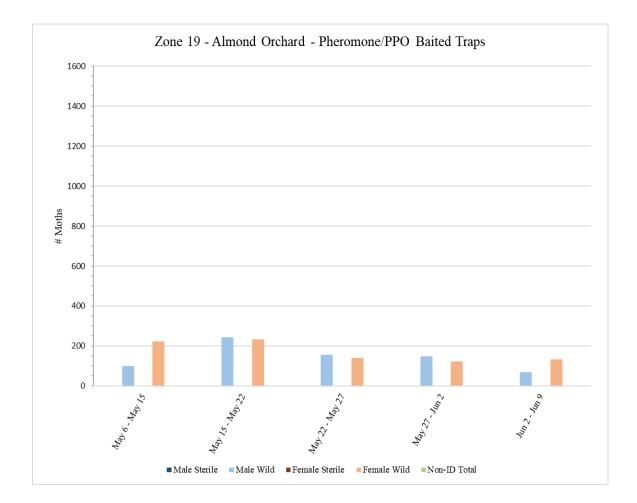

| Feb 18 – Feb 24                | 0                                                                                                                     | 0           | 14                        | 14          | 0              | 1             | 1            | 0         |  |  |  |
|--------------------------------|-----------------------------------------------------------------------------------------------------------------------|-------------|---------------------------|-------------|----------------|---------------|--------------|-----------|--|--|--|
| <sup>2</sup> Feb 24 – Mar 10   | 0                                                                                                                     | 0           | 287                       | 287         | 0              | 15            | 15           | 0         |  |  |  |
| Mar 10 – Mar 20                | 0                                                                                                                     | 0           | 146                       | 146         | 0              | 4             | 4            | 0         |  |  |  |
| <sup>3</sup> Mar 20 – Apr 1    | 0                                                                                                                     | 0           | 887                       | 887         | 0              | 51            | 51           | 0         |  |  |  |
| Apr 1 – Apr 7                  | 0                                                                                                                     | 0           | 340                       | 340         | 0              | 95            | 95           | 0         |  |  |  |
| Apr 7 – Apr 14                 | 0                                                                                                                     | 0           | 885                       | 885         | 0              | 178           | 178          | 0         |  |  |  |
| Apr 14 – Apr 21                | 0                                                                                                                     | 0           | 590                       | 590         | 0              | 301           | 301          | 1         |  |  |  |
| Apr 21 – Apr 28                | 0                                                                                                                     | 0           | 337                       | 337         | 0              | 157           | 157          | 0         |  |  |  |
| *Apr 28 – May 5                | 0                                                                                                                     | 0           | 126                       | 126         | 0              | 51            | 51           | 0         |  |  |  |
| May 5 – May 13                 | 0                                                                                                                     | 0           | 12                        | 12          | 0              | 0             | 0            | 0         |  |  |  |
| May 13 – May 19                |                                                                                                                       |             |                           |             |                |               |              |           |  |  |  |
| May 19 – May 27                |                                                                                                                       |             |                           |             |                |               |              |           |  |  |  |
| May 27 – Jun 2                 | 0                                                                                                                     | 0           | 4                         | 4           | 0              | 4             | 4            | 0         |  |  |  |
| <b>Jun 2 – Jun 9</b>           | 0                                                                                                                     | 0           | 4 4 0 4 4 0   3 3 0 5 5 0 |             |                |               |              |           |  |  |  |
| 1                              | <sup>1</sup> No traps were serviced in Zone 2 during the week of January 3 due to excessive rain and muddy conditions |             |                           |             |                |               |              |           |  |  |  |
| <sup>1</sup> No traps were ser | viced in Zone                                                                                                         | 2 during th |                           |             | due to exces   | sive rain and | l muddy coi  | nditions  |  |  |  |
|                                | preventing access                                                                                                     |             |                           |             |                |               |              |           |  |  |  |
| <sup>2</sup> No traps wer      | <sup>2</sup> No traps were serviced in Zone 2 during the week of March 7 due to pesticide applications on site        |             |                           |             |                |               |              |           |  |  |  |
| <sup>3</sup> No traps were     | e serviced in Zo                                                                                                      | one 2 duri  | ng the wee                | k of March  | 28 due to pe   | esticide appl | ications on  | site      |  |  |  |
| *Zone 2 area decreas           | sed from 640 to                                                                                                       | o 160 acre  | s on May :                | 5. Trapping | ratio is 1 tra | p:18 acres tl | nerefore tot | al number |  |  |  |
|                                |                                                                                                                       | of tra      | aps decreas               | sed from 36 | to 9.          |               |              |           |  |  |  |

# Zone 3 – Almond Orchard

| Zone 3 - Almond                                                                                                                                  |                                                                                                               |                            |          |          |         |            |                |           |  |  |
|--------------------------------------------------------------------------------------------------------------------------------------------------|---------------------------------------------------------------------------------------------------------------|----------------------------|----------|----------|---------|------------|----------------|-----------|--|--|
|                                                                                                                                                  | Pł                                                                                                            | neromone/                  | PPO Lure | Baited T | raps    |            |                |           |  |  |
|                                                                                                                                                  | # of<br>Releases<br>During                                                                                    |                            |          |          |         |            |                |           |  |  |
|                                                                                                                                                  | Trap                                                                                                          | Male                       | Male     | Male     | Female  | Female     | Female         | Non-ID    |  |  |
| Dates Traps in Field                                                                                                                             | Period                                                                                                        | Sterile                    | Wild     | Total    | Sterile | Wild       | Total          | Total     |  |  |
| Dec 17 – Dec 30                                                                                                                                  | 0                                                                                                             | 0                          | 15       | 15       | 0       | 0          | 0              | 0         |  |  |
| Dec 30 – Jan 7                                                                                                                                   | 0                                                                                                             | 0                          | 0        | 0        | 0       | 0          | 0              | 0         |  |  |
| Jan 7 – Jan 14                                                                                                                                   | 0                                                                                                             | 0                          | 1        | 1        | 0       | 0          | 0              | 0         |  |  |
| Jan 14 – Jan 21                                                                                                                                  | 0                                                                                                             | 0                          | 0        | 0        | 0       | 0          | 0              | 0         |  |  |
| <sup>1</sup> Jan 21 – Jan 28                                                                                                                     | 0                                                                                                             | 0                          | 0        | 0        | 0       | 0          | 0              | 0         |  |  |
| <sup>2</sup> Jan 28 – Feb 25                                                                                                                     | 0                                                                                                             | 0                          | 9        | 9        | 0       | 0          | 0              | 0         |  |  |
| <sup>3</sup> Feb 25 – Mar 11                                                                                                                     | 0                                                                                                             | 0                          | 105      | 105      | 0       | 5          | 5              | 0         |  |  |
| Mar 11 – Mar 20                                                                                                                                  | 0                                                                                                             | 0                          | 11       | 11       | 0       | 0          | 0              | 0         |  |  |
| Mar 20 – Mar 25                                                                                                                                  | 0                                                                                                             | 0                          | 27       | 27       | 0       | 10         | 10             | 0         |  |  |
| Mar 25 – Apr 2                                                                                                                                   | 3                                                                                                             | 2                          | 46       | 48       | 1       | 86         | 87             | 0         |  |  |
| <sup>4</sup> Apr 2 – Apr 15                                                                                                                      |                                                                                                               |                            |          |          |         |            |                |           |  |  |
| Apr 15 – Apr 22                                                                                                                                  | 4                                                                                                             | 8                          | 279      | 287      | 4       | 188        | 192            | 0         |  |  |
| Apr 22 – Apr 29                                                                                                                                  | 5                                                                                                             | 1                          | 149      | 150      | 0       | 168        | 168            | 0         |  |  |
| <sup>5*</sup> Apr 29 – May 12                                                                                                                    | 7                                                                                                             | 7                          | 122      | 129      | 3       | 186        | 189            | 0         |  |  |
| May 12 – May 21                                                                                                                                  | 3                                                                                                             | 0                          | 52       | 52       | 0       | 1          | 1              | 0         |  |  |
| May 21 – May 27                                                                                                                                  | 2                                                                                                             | 0                          | 24       | 24       | 0       | 7          | 7              | 0         |  |  |
| May 27 – Jun 2                                                                                                                                   | 5                                                                                                             | 0                          | 15       | 15       | 0       | 12         | 12             | 0         |  |  |
| Jun 2 – Jun 11                                                                                                                                   | 9                                                                                                             | 2                          | 34       | 36       | 0       | 31         | 31             | 0         |  |  |
| <sup>1</sup> Trap numbers 26 - 36 not serviced in Zone 3 during the week of January 31 due to pesticide applications on site                     |                                                                                                               |                            |          |          |         |            |                |           |  |  |
| <sup>2</sup> No traps were serviced in Zone 3 during the weeks of February 7, February 14, and February 21 due to pesticide applications on site |                                                                                                               |                            |          |          |         |            |                |           |  |  |
| <sup>3</sup> No traps were serviced in Zone 3 during the week of March 7 due to pesticide applications on site                                   |                                                                                                               |                            |          |          |         |            |                |           |  |  |
|                                                                                                                                                  | <sup>4</sup> No traps were serviced in Zone 3 during the week of Apr 11 due to pesticide applications on site |                            |          |          |         |            |                |           |  |  |
| <sup>5</sup> No traps were servi                                                                                                                 |                                                                                                               |                            |          |          |         |            |                |           |  |  |
| *Zone 3 area decreased f                                                                                                                         |                                                                                                               | .60 acres c<br>ber of trap |          |          |         | trap:18 ac | eres therefore | ore total |  |  |