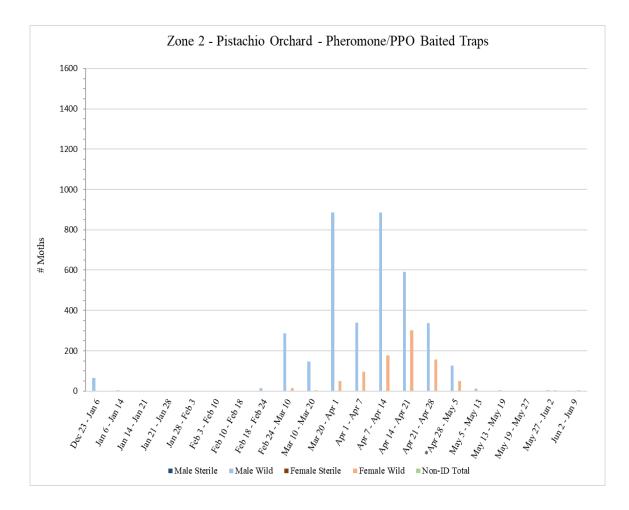

#### Zone 2 – Pistachio Orchard

A total of 9 pheromone/PPO lure-baited traps were collected from Zone 2 on Monday, June 9.

|                                 | Zone 2 - Pistachio |         |      |       |         |        |        |        |  |  |  |
|---------------------------------|--------------------|---------|------|-------|---------|--------|--------|--------|--|--|--|
| Pheromone/PPO Lure Baited Traps |                    |         |      |       |         |        |        |        |  |  |  |
|                                 | # of               |         |      |       |         |        |        |        |  |  |  |
|                                 | Releases           |         |      |       |         |        |        |        |  |  |  |
|                                 | During             |         |      |       |         |        |        |        |  |  |  |
| Dates Traps in                  | Trap               | Male    | Male | Male  | Female  | Female | Female | Non-ID |  |  |  |
| Field                           | Period             | Sterile | Wild | Total | Sterile | Wild   | Total  | Total  |  |  |  |
| <sup>1</sup> Dec 23 – Jan 6     | 0                  | 0       | 65   | 65    | 0       | 0      | 0      | 0      |  |  |  |
| Jan 6 – Jan 14                  | 0                  | 0       | 5    | 5     | 0       | 0      | 0      | 0      |  |  |  |
| Jan 14 – Jan 21                 | 0                  | 0       | 0    | 0     | 0       | 0      | 0      | 0      |  |  |  |
| Jan 21 – Jan 28                 | 0                  | 0       | 0    | 0     | 0       | 0      | 0      | 0      |  |  |  |
| Jan 28 – Feb 3                  | 0                  | 0       | 0    | 0     | 0       | 0      | 0      | 0      |  |  |  |
| Feb 3 – Feb 10                  | 0                  | 0       | 0    | 0     | 0       | 0      | 0      | 0      |  |  |  |
| Feb 10 – Feb 18                 | 0                  | 0       | 2    | 2     | 0       | 0      | 0      | 0      |  |  |  |

| Feb 18 – Feb 24                | 0                                                                                                                     | 0           | 14                        | 14          | 0              | 1             | 1            | 0         |  |  |  |
|--------------------------------|-----------------------------------------------------------------------------------------------------------------------|-------------|---------------------------|-------------|----------------|---------------|--------------|-----------|--|--|--|
| <sup>2</sup> Feb 24 – Mar 10   | 0                                                                                                                     | 0           | 287                       | 287         | 0              | 15            | 15           | 0         |  |  |  |
| Mar 10 – Mar 20                | 0                                                                                                                     | 0           | 146                       | 146         | 0              | 4             | 4            | 0         |  |  |  |
| <sup>3</sup> Mar 20 – Apr 1    | 0                                                                                                                     | 0           | 887                       | 887         | 0              | 51            | 51           | 0         |  |  |  |
| Apr 1 – Apr 7                  | 0                                                                                                                     | 0           | 340                       | 340         | 0              | 95            | 95           | 0         |  |  |  |
| Apr 7 – Apr 14                 | 0                                                                                                                     | 0           | 885                       | 885         | 0              | 178           | 178          | 0         |  |  |  |
| Apr 14 – Apr 21                | 0                                                                                                                     | 0           | 590                       | 590         | 0              | 301           | 301          | 1         |  |  |  |
| Apr 21 – Apr 28                | 0                                                                                                                     | 0           | 337                       | 337         | 0              | 157           | 157          | 0         |  |  |  |
| *Apr 28 – May 5                | 0                                                                                                                     | 0           | 126                       | 126         | 0              | 51            | 51           | 0         |  |  |  |
| May 5 – May 13                 | 0                                                                                                                     | 0           | 12                        | 12          | 0              | 0             | 0            | 0         |  |  |  |
| May 13 – May 19                |                                                                                                                       |             |                           |             |                |               |              |           |  |  |  |
| May 19 – May 27                |                                                                                                                       |             |                           |             |                |               |              |           |  |  |  |
| May 27 – Jun 2                 | 0                                                                                                                     | 0           | 4                         | 4           | 0              | 4             | 4            | 0         |  |  |  |
| <b>Jun 2 – Jun 9</b>           | 0                                                                                                                     | 0           | 4 4 0 4 4 0   3 3 0 5 5 0 |             |                |               |              |           |  |  |  |
| 1                              | <sup>1</sup> No traps were serviced in Zone 2 during the week of January 3 due to excessive rain and muddy conditions |             |                           |             |                |               |              |           |  |  |  |
| <sup>1</sup> No traps were ser | viced in Zone                                                                                                         | 2 during th |                           |             | due to exces   | sive rain and | l muddy coi  | nditions  |  |  |  |
|                                | preventing access                                                                                                     |             |                           |             |                |               |              |           |  |  |  |
| <sup>2</sup> No traps wer      | <sup>2</sup> No traps were serviced in Zone 2 during the week of March 7 due to pesticide applications on site        |             |                           |             |                |               |              |           |  |  |  |
| <sup>3</sup> No traps were     | e serviced in Zo                                                                                                      | one 2 duri  | ng the wee                | k of March  | 28 due to pe   | esticide appl | ications on  | site      |  |  |  |
| *Zone 2 area decreas           | sed from 640 to                                                                                                       | o 160 acre  | s on May :                | 5. Trapping | ratio is 1 tra | p:18 acres tl | nerefore tot | al number |  |  |  |
|                                |                                                                                                                       | of tra      | aps decreas               | sed from 36 | to 9.          |               |              |           |  |  |  |