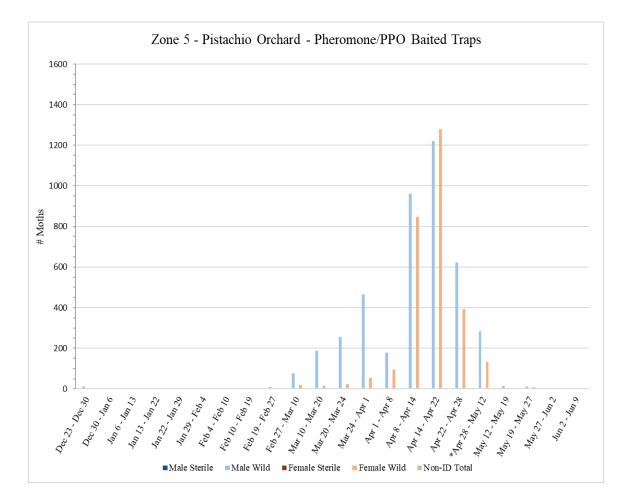

## Zone 5 – Pistachio Orchard

|                                  |                            | Z       | one 5 -   | Pistachi                   | 0       |              |              |          |
|----------------------------------|----------------------------|---------|-----------|----------------------------|---------|--------------|--------------|----------|
|                                  |                            |         |           | Lure Baited                | -       |              |              |          |
|                                  | # of<br>Releases<br>During |         |           |                            |         |              |              |          |
|                                  | Trap                       | Male    | Male      | Male                       | Female  | Female       | Female       | Non-ID   |
| Dates Traps in Field             | Period                     | Sterile | Wild      | Total                      | Sterile | Wild         | Total        | Total    |
| Dec 23 – Dec 30                  | 0                          | 0       | 12        | 12                         | 0       | 0            | 0            | 0        |
| Dec 30 – Jan 6                   | 0                          | 0       | 1         | 1                          | 0       | 0            | 0            | 0        |
| Jan 6 – Jan 13                   | 0                          | 0       | 0         | 0                          | 0       | 0            | 0            | 0        |
| Jan 13 – Jan 22                  | 0                          | 0       | 0         | 0                          | 0       | 0            | 0            | 0        |
| Jan 22 – Jan 29                  | 0                          | 0       | 0         | 0                          | 0       | 0            | 0            | 0        |
| Jan 29 – Feb 4                   | 0                          | 0       | 0         | 0                          | 0       | 0            | 0            | 0        |
| Feb 4 – Feb 10                   | 0                          | 0       | 0         | 0                          | 0       | 0            | 0            | 0        |
| Feb 10 – Feb 19                  | 0                          | 0       | 0         | 0                          | 0       | 0            | 0            | 0        |
| Feb 19 – Feb 27                  | 0                          | 0       | 8         | 8                          | 0       | 4            | 4            | 0        |
| <sup>1</sup> Feb 27 – Mar 10     | 0                          | 0       | 77        | 77                         | 0       | 19           | 19           | 0        |
| Mar 10 – Mar 20                  | 0                          | 0       | 188       | 188                        | 0       | 15           | 15           | 0        |
| Mar 20 – Mar 24                  | 0                          | 0       | 257       | 257                        | 0       | 23           | 23           | 0        |
| Mar 24 – Apr 1                   | 0                          | 0       | 465       | 465                        | 0       | 54           | 54           | 0        |
| Apr 1 – Apr 8                    | 0                          | 0       | 178       | 178                        | 0       | 95           | 95           | 0        |
| Apr 8 – Apr 14                   | 0                          | 0       | 961       | 961                        | 0       | 846          | 846          | 0        |
| Apr 14 – Apr 22                  | 0                          | 0       | 1221      | 1221                       | 0       | 1279         | 1279         | 0        |
| Apr 22 – Apr 28                  | 0                          | 0       | 623       | 623                        | 0       | 393          | 393          | 0        |
| <sup>2</sup> *Apr 28 - May 12    | 0                          | 0       | 284       | 284                        | 0       | 132          | 132          | 0        |
| May 12 – May 19                  | 0                          | 0       | 14        | 14                         | 0       | 4            | 4            | 0        |
| May 19 – May 27                  | 0                          | 0       | 10        | 10                         | 0       | 8            | 8            | 0        |
| May 27 – Jun 2                   | 0                          | 0       | 3         | 3                          | 0       | 1            | 1            | 0        |
| Jun 2 – Jun 9                    | 0                          | 0       | 0         | 0                          | 0       | 2            | 2            | 0        |
| <sup>1</sup> No traps were serve |                            | C       | preventir | ig access                  |         |              | •            |          |
| <sup>2</sup> No traps were       |                            |         |           |                            |         |              |              |          |
| *Zone 5 area decrea              |                            |         |           | y 12. Trapp<br>reased from |         | l trap:18 ac | res therefor | re total |