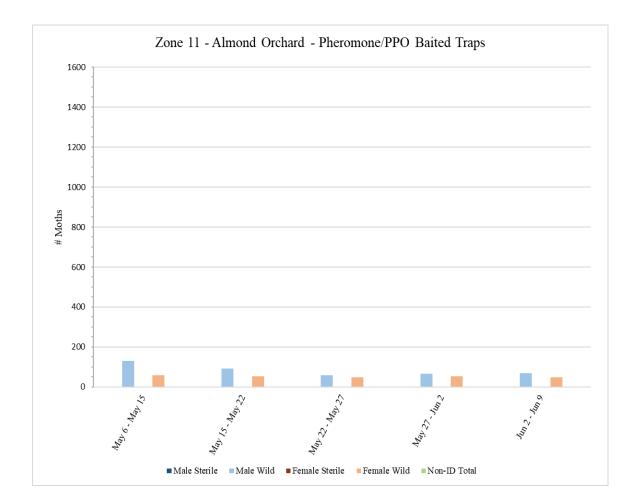

## Zone 11 – Almond Orchard

|                      | Zone 11 - Almond                |         |      |       |         |        |        |        |  |  |  |
|----------------------|---------------------------------|---------|------|-------|---------|--------|--------|--------|--|--|--|
|                      | Pheromone/PPO Lure Baited Traps |         |      |       |         |        |        |        |  |  |  |
|                      | # of                            |         |      |       |         |        |        |        |  |  |  |
|                      | Releases                        |         |      |       |         |        |        |        |  |  |  |
|                      | During                          |         |      |       |         |        |        |        |  |  |  |
| Dates Traps in       | Trap                            | Male    | Male | Male  | Female  | Female | Female | Non-ID |  |  |  |
| Field                | Period                          | Sterile | Wild | Total | Sterile | Wild   | Total  | Total  |  |  |  |
| May 6 – May 15       | 0                               | 0       | 130  | 130   | 0       | 58     | 58     | 0      |  |  |  |
| May 15 – May 22      | 0                               | 0       | 93   | 93    | 0       | 54     | 54     | 0      |  |  |  |
| May 22 – May 27      | 0                               | 0       | 59   | 59    | 0       | 48     | 48     | 0      |  |  |  |
| May 27 – Jun 2       | 0                               | 0       | 66   | 66    | 0       | 54     | 54     | 0      |  |  |  |
| <b>Jun 2 – Jun 9</b> | 0                               | 0       | 69   | 69    | 0       | 49     | 49     | 0      |  |  |  |
|                      |                                 |         |      |       |         |        |        |        |  |  |  |

A total of 9 pheromone/PPO lure-baited traps were collected from Zone 11 on Monday, June 9.