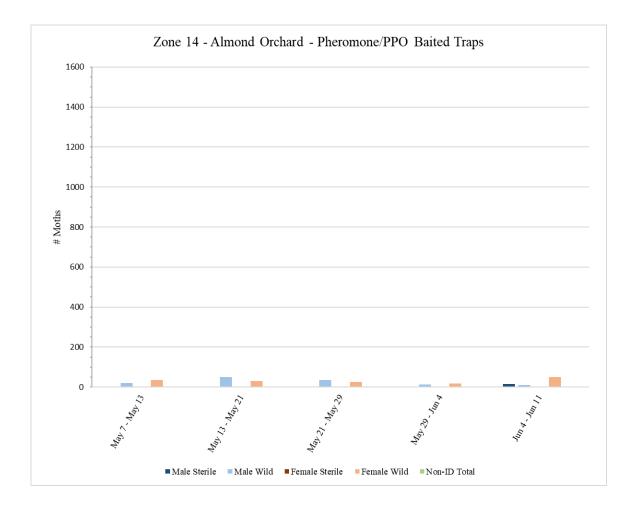

0       | 20   | 20    | 0       | 35     | 35     | 0      |  |  |  |
| May 13 – May 21                 | 3                | 1       | 50   | 51    | 1       | 29     | 30     | 0      |  |  |  |
| May 21 – May 29                 | 4                | 0       | 36   | 36    | 0       | 24     | 24     | 0      |  |  |  |
| May 29 – Jun 4                  | 6                | 0       | 13   | 13    | 1       | 19     | 20     | 0      |  |  |  |
| Jun 4 – Jun 11                  | 7                | 15      | 11   | 26    | 1       | 51     | 52     | 2      |  |  |  |
|                                 |                  |         |      |       |         |        |        |        |  |  |  |

A total of 9 pheromone/PPO lure-baited traps were collected from Zone 14 on Wednesday, June 11.



## Zone 15 – Almond Orchard

|                 | Zone 15 - Almond                |         |      |       |         |        |        |        |  |  |
|-----------------|---------------------------------|---------|------|-------|---------|--------|--------|--------|--|--|
|                 | Pheromone/PPO Lure Baited Traps |         |      |       |         |        |        |        |  |  |
|                 | # of                            |         |      |       |         |        |        |        |  |  |
|                 | Releases                        |         |      |       |         |        |        |        |  |  |
|                 | During                          |         |      |       |         |        |        |        |  |  |
| Dates Traps in  | Trap