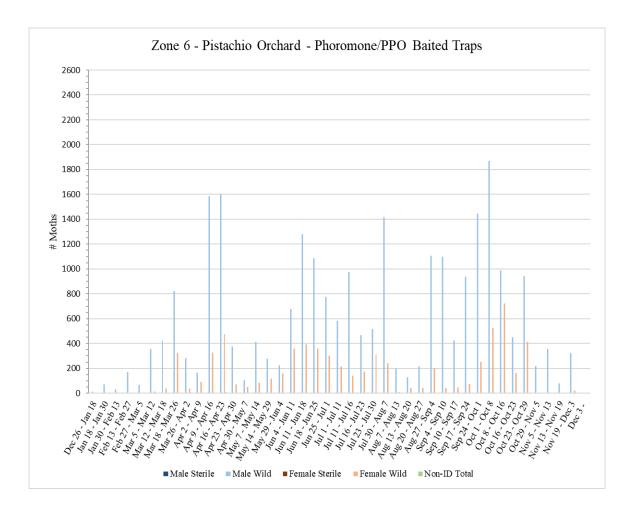

|             |             |              |              |              |              |            |
| <sup>7</sup> No traps were serviced in Zone 6 during the week of December 13 due to excessive rain and muddy |                                                                                                               |             |             |              |              |              |              |            |
| conditions preventing access                                                                                 |                                                                                                               |             |             |              |              |              |              |            |



# Zone 7 – Almond Orchard

A total of 36 pheromone/PPO lure-baited traps were collected from Zone 7 on Tuesday, December 10.

|                                                                                                      | Zone 7 - Almond            |                 |              |               |                   |                |                 |                 |
|------------------------------------------------------------------------------------------------------|----------------------------|-----------------|--------------|---------------|-------------------|----------------|-----------------|-----------------|
| Pheromone/PPO Lure Baited Traps                                                                      |                            |                 |