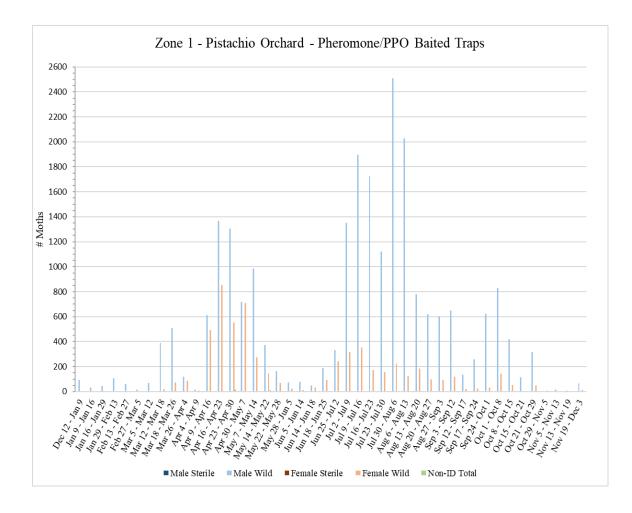

# Zone 1 – Pistachio Orchard

All traps were removed from Zone 1 on <u>Tuesday</u>, <u>December 3</u>.

|                                                                                                      |          | Z       | one 1 - P | <b>Pistachio</b> |         |        |        |        |
|------------------------------------------------------------------------------------------------------|----------|---------|-----------|------------------|---------|--------|--------|--------|
|                                                                                                      |          | Pherom  | one/PPO L | ure Baited       | Traps   |        |        |        |
|                                                                                                      | # of     |         |           |                  |         |        |        |        |
|                                                                                                      | Releases |         |           |                  |         |        |        |        |
|                                                                                                      | During   |         |           |                  |         |        |        |        |
|                                                                                                      | Trap     | Male    | Male      | Male             | Female  | Female | Female | Non-ID |
| Dates Traps in Field                                                                                 | Period   | Sterile | Wild      | Total            | Sterile | Wild   | Total  | Total  |
| <sup>1</sup> Dec 12 – Jan 9                                                                          | 0        | 0       | 93        | 93               | 0       | 0      | 0      | 0      |
| Jan 9 – Jan 16                                                                                       | 0        | 0       | 31        | 31               | 0       | 0      | 0      | 0      |
| <sup>2</sup> Jan 16 – Jan 29                                                                         | 0        | 0       | 43        | 43               | 0       | 0      | 0      | 0      |
| <sup>3</sup> Jan 29 – Feb 13                                                                         | 0        | 0       | 107       | 107              | 0       | 1      | 1      | 0      |
| <sup>4</sup> Feb 13 – Feb 27                                                                         | 0        | 0       | 63        | 63               | 0       | 2      | 2      | 0      |
| Feb 27 – Mar 5                                                                                       | 0        | 0       | 16        | 16               | 0       | 0      | 0      | 0      |
| Mar 5 – Mar 12                                                                                       | 0        | 0       | 69        | 69               | 0       | 1      | 1      | 1      |
| Mar 12 – Mar 18                                                                                      | 0        | 0       | 390       | 390              | 0       | 19     | 19     | 0      |
| Mar 18 – Mar 26                                                                                      | 0        | 0       | 509       | 509              | 0       | 72     | 72     | 1      |
| Mar 26 – Apr 4                                                                                       | 0        | 0       | 118       | 118              | 0       | 86     | 86     | 0      |
| Apr 4 – Apr 9                                                                                        | 0        | 0       | 15        | 15               | 0       | 7      | 7      | 0      |
| Apr 9 – Apr 16                                                                                       | 0        | 0       | 611       | 611              | 0       | 493    | 493    | 0      |
| Apr 16 – Apr 23                                                                                      | 0        | 0       | 1366      | 1366             | 0       | 854    | 854    | 2      |
| Apr 23 – Apr 30                                                                                      | 0        | 0       | 1305      | 1305             | 0       | 554    | 554    | 17     |
| Apr 30 – May 7                                                                                       | 0        | 0       | 719       | 719              | 0       | 709    | 709    | 0      |
| May 7 – May 14                                                                                       | 0        | 0       | 985       | 985              | 0       | 276    | 276    | 3      |
| May 14 – May 22                                                                                      | 0        | 0       | 372       | 372              | 0       | 147    | 147    | 11     |
| May 22 – May 28                                                                                      | 0        | 0       | 164       | 164              | 0       | 69     | 69     | 0      |
| May 28 – Jun 5                                                                                       | 0        | 0       | 75        | 75               | 0       | 25     | 25     | 0      |
| Jun 5 – Jun 14                                                                                       | 0        | 0       | 79        | 79               | 0       | 13     | 13     | 0      |
| Jun 14 – Jun 18                                                                                      | 0        | 0       | 47        | 47               | 0       | 34     | 34     | 0      |
| Jun 18 – Jun 25                                                                                      | 0        | 0       | 187       | 187              | 0       | 95     | 95     | 0      |
| Jun 25 – Jul 2                                                                                       | 0        | 0       | 333       | 333              | 0       | 242    | 242    | 0      |
| Jul 2 – Jul 9                                                                                        | 0        | 0       | 1351      | 1351             | 0       | 314    | 314    | 1      |
| Jul 9 – Jul 16                                                                                       | 0        | 0       | 1898      | 1898             | 0       | 351    | 351    | 1      |
| Jul 16 – Jul 23                                                                                      | 0        | 0       | 1722      | 1722             | 0       | 172    | 172    | 0      |
| Jul 23 – Jul 30                                                                                      | 0        | 0       | 1121      | 1121             | 0       | 154    | 154    | 0      |
| Jul 30 – Aug 6                                                                                       | 0        | 0       | 2509      | 2509             | 0       | 226    | 226    | 3      |
| Aug 6 – Aug 13                                                                                       | 0        | 0       | 2027      | 2027             | 0       | 124    | 124    | 2      |
| Aug 13 – Aug 20                                                                                      | 0        | 0       | 778       | 778              | 0       | 183    | 183    | 0      |
| Aug 20 – Aug 27                                                                                      | 0        | 0       | 621       | 621              | 0       | 97     | 97     | 1      |
| Aug 27 – Sep 3                                                                                       | 0        | 0       | 605       | 605              | 0       | 95     | 95     | 0      |
| Sep 3 – Sep 12                                                                                       | 0        | 0       | 650       | 650              | 0       | 118    | 118    | 0      |
| Sep 12 – Sep 17                                                                                      | 0        | 0       | 136       | 136              | 0       | 22     | 22     | 0      |
| <sup>5</sup> Sep 17 – Sep 24                                                                         | 0        | 0       | 260       | 260              | 0       | 23     | 23     | 0      |
| $\frac{\operatorname{Sep} 14 - \operatorname{Sep} 24}{\operatorname{Sep} 24 - \operatorname{Oct} 1}$ | 0        | 0       | 624       | 624              | 0       | 32     | 32     | 1      |
| Oct 1 – Oct 8                                                                                        | 0        | 0       | 830       | 830              | 0       | 143    | 143    | 2      |
| Oct 8 – Oct 15                                                                                       | 0        | 0       | 419       | 419              | 0       | 53     | 53     | 1      |
| Oct 15 – Oct 21                                                                                      | 0        | 0       | 115       | 115              | 0       | 5      | 5      | 0      |

| Oct 21 – Oct 29                                                                                                            |                                                 |            |             |             |              |              |             |                                                                                  |  |  |  |  |  |  |  |  |  |
|----------------------------------------------------------------------------------------------------------------------------|-------------------------------------------------|------------|-------------|-------------|--------------|--------------|-------------|----------------------------------------------------------------------------------|--|--|--|--|--|--|--|--|--|
| Oct 29 – Nov 5                                                                                                             |                                                 |            |             |             |              |              |             |                                                                                  |  |  |  |  |  |  |  |  |  |
| Nov 5 – Nov 13                                                                                                             | Nov 5 – Nov 13 0 0 16 16 0 0 0 0                |            |             |             |              |              |             |                                                                                  |  |  |  |  |  |  |  |  |  |
| Nov 13 – Nov 19                                                                                                            | Nov 13 – Nov 19 0 0 8 8 0 1 1 0                 |            |             |             |              |              |             |                                                                                  |  |  |  |  |  |  |  |  |  |
| <sup>6</sup> Nov 19 – Dec 3                                                                                                | <sup>6</sup> Nov 19 – Dec 3 0 0 67 67 0 11 11 0 |            |             |             |              |              |             |                                                                                  |  |  |  |  |  |  |  |  |  |
|                                                                                                                            |                                                 |            |             |             |              |              |             |                                                                                  |  |  |  |  |  |  |  |  |  |
| <sup>1</sup> No traps were serviced in Zone 1 during the weeks of December 22, December 29, and January 5 due to excessive |                                                 |            |             |             |              |              |             |                                                                                  |  |  |  |  |  |  |  |  |  |
| rain and muddy conditions preventing access                                                                                |                                                 |            |             |             |              |              |             |                                                                                  |  |  |  |  |  |  |  |  |  |
| <sup>2</sup> No traps were serviced in Zone 1 during the week of January 26 due to excessive rain and muddy conditions     |                                                 |            |             |             |              |              |             |                                                                                  |  |  |  |  |  |  |  |  |  |
|                                                                                                                            |                                                 |            | preventing  | g access    |              |              |             |                                                                                  |  |  |  |  |  |  |  |  |  |
| <sup>3</sup> No traps were serviced                                                                                        | l in Zone 1                                     | during the | week of Fe  | bruary 9 du | ue to excess | ive rain and | d muddy con | ditions                                                                          |  |  |  |  |  |  |  |  |  |
|                                                                                                                            |                                                 |            | preventing  | g access    |              |              |             |                                                                                  |  |  |  |  |  |  |  |  |  |
| <sup>4</sup> No traps were serviced                                                                                        | in Zone 1 d                                     | luring the | week of Fe  | bruary 23 d | ue to exces  | sive rain an | d muddy co  | nditions                                                                         |  |  |  |  |  |  |  |  |  |
|                                                                                                                            |                                                 |            | preventing  | g access    |              |              |             |                                                                                  |  |  |  |  |  |  |  |  |  |
| <sup>5</sup> Trap numbers 25 - 30 not serviced in Zone 1 due to harvest operations on site                                 |                                                 |            |             |             |              |              |             |                                                                                  |  |  |  |  |  |  |  |  |  |
| <sup>6</sup> No traps were serviced in Zone 1 during the week of November 29 due to excessive rain and muddy conditions    |                                                 |            |             |             |              |              |             |                                                                                  |  |  |  |  |  |  |  |  |  |
| preventing access                                                                                                          |                                                 |            |             |             |              |              |             |                                                                                  |  |  |  |  |  |  |  |  |  |
| All traps w                                                                                                                | ere remove                                      | d from Zor | ne 1 on Dec | ember 3 by  | request fro  | om field's n | nanager     | All traps were removed from Zone 1 on December 3 by request from field's manager |  |  |  |  |  |  |  |  |  |