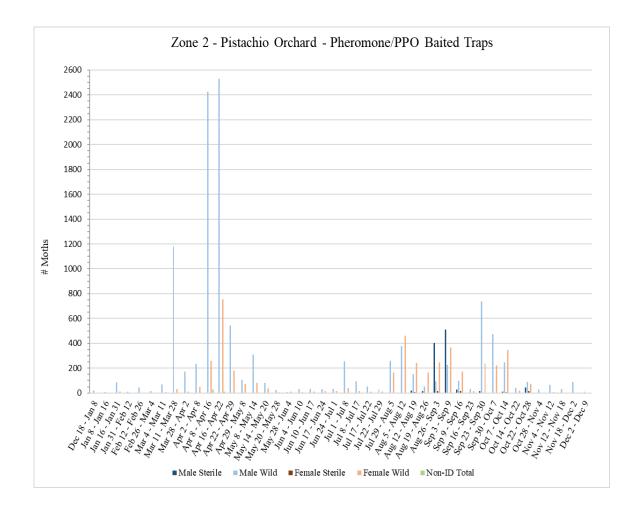

# Zone 2 – Pistachio Orchard

A total of 36 pheromone/PPO lure-baited traps were collected from Zone 2 on Monday, December 9.

|                              |                            | 7               | Zone 2 -     | Pistachi      | 0                 |                |                 |                 |
|------------------------------|----------------------------|-----------------|--------------|---------------|-------------------|----------------|-----------------|-----------------|
|                              |                            |                 |              | Lure Baite    |                   |                |                 |                 |
|                              | # of<br>Releases<br>During |                 |              |               |                   |                |                 |                 |
| Dates Traps in<br>Field      | Trap<br>Period             | Male<br>Sterile | Male<br>Wild | Male<br>Total | Female<br>Sterile | Female<br>Wild | Female<br>Total | Non-ID<br>Total |
| <sup>1</sup> Dec 18 – Jan 8  | 0                          | 0               | 21           | 21            | 0                 | 0              | 0               | 0               |
| Jan 8 – Jan 16               | 0                          | 0               | 7            | 7             | 0                 | 0              | 0               | 0               |
| <sup>2</sup> Jan 16 – Jan 31 | 0                          | 0               | 87           | 87            | 0                 | 12             | 12              | 0               |
| <sup>3</sup> Jan 31 – Feb 12 | 0                          | 0               | 11           | 11            | 0                 | 0              | 0               | 0               |
| <sup>4</sup> Feb 12 – Feb 26 | 0                          | 0               | 45           | 45            | 0                 | 0              | 0               | 0               |
| Feb 26 – Mar 4               | 0                          | 0               | 14           | 14            | 0                 | 0              | 0               | 0               |
| Mar 4 – Mar 11               | 0                          | 0               | 69           | 69            | 0                 | 8              | 8               | 0               |
| <sup>5</sup> Mar 11 – Mar 28 | 0                          | 0               | 1180         | 1180          | 0                 | 33             | 33              | 2               |
| Mar 28 – Apr 2               | 0                          | 0               | 173          | 173           | 0                 | 10             | 10              | 0               |
| Apr 2 – Apr 8                | 0                          | 0               | 236          | 236           | 0                 | 49             | 49              | 0               |
| Apr 8 – Apr 16               | 0                          | 0               | 2424         | 2424          | 0                 | 260            | 260             | 27              |
| Apr 16 – Apr 22              | 0                          | 0               | 2529         | 2529          | 0                 | 754            | 754             | 12              |
| Apr 22 – Apr 29              | 0                          | 0               | 544          | 544           | 0                 | 182            | 182             | 4               |
| Apr 29 – May 8               | 0                          | 0               | 105          | 105           | 0                 | 73             | 73              | 0               |
| May 8 – May 14               | 0                          | 0               | 310          | 310           | 0                 | 81             | 81              | 0               |
| May 14 – May 20              | 0                          | 0               | 80           | 80            | 0                 | 37             | 37              | 0               |
| May 20 – May 28              | 0                          | 0               | 22           | 22            | 0                 | 6              | 6               | 0               |
| May 28 – Jun 4               | 0                          | 0               | 7            | 7             | 0                 | 11             | 11              | 0               |
| Jun 4 – Jun 10               | 0                          | 0               | 30           | 30            | 0                 | 6              | 6               | 0               |
| Jun 10 – Jun 17              | 0                          | 0               | 32           | 32            | 0                 | 13             | 13              | 0               |
| Jun 17 – Jun 24              | 0                          | 0               | 33           | 33            | 0                 | 14             | 14              | 0               |
| Jun 24 – Jul 1               | 0                          | 0               | 33           | 33            | 0                 | 16             | 16              | 0               |
| Jul 1 – Jul 8                | 0                          | 0               | 256          | 256           | 0                 | 41             | 41              | 0               |
| Jul 8 – Jul 17               | 0                          | 0               | 94           | 94            | 0                 | 17             | 17              | 0               |
| Jul 17 – Jul 22              | 0                          | 0               | 52           | 52            | 0                 | 13             | 13              | 0               |
| Jul 22 – Jul 29              | 0                          | 0               | 29           | 29            | 0                 | 12             | 12              | 0               |
| Jul 29 – Aug 5               | 0                          | 0               | 260          | 260           | 0                 | 162            | 162             | 0               |
| Aug 5 – Aug 12               | 1                          | 0               | 379          | 379           | 0                 | 462            | 462             | 0               |
| Aug 12 – Aug 19              | 8                          | 21              | 151          | 172           | 7                 | 244            | 251             | 0               |
| Aug 19 – Aug 26              | 7                          | 16              | 52           | 68            | 2                 | 163            | 165             | 0               |
| Aug 26 – Sep 3               | 8                          | 405             | 95           | 500           | 15                | 246            | 261             | 0               |
| Sep 3 – Sep 9                | 6                          | 512             | 225          | 737           | 1                 | 366            | 367             | 0               |
| Sep 9 – Sep 16               | 8                          | 28              | 98           | 126           | 14                | 171            | 185             | 0               |
| Sep 16 – Sep 23              | 7                          | 1               | 30           | 31            | 0                 | 17             | 17              | 0               |
| Sep 23 – Sep 30              | 8                          | 15              | 738          | 753           | 2                 | 238            | 240             | 2               |
| Sep 30 – Oct 7               | 7                          | 0               | 475          | 475           | 0                 | 220            | 220             | 0               |
| Oct 7 – Oct 14               | 8                          | 10              | 245          | 255           | 6                 | 347            | 353             | 0               |
| Oct 14 – Oct 22              | 8                          | 1               | 42           | 43            | 0                 | 18             | 18              | 0               |
| Oct 22 – Oct 28              | 7                          | 46              | 90           | 136           | 16                | 72             | 88              | 0               |
| Oct 28 – Nov 4               | 1                          | 0               | 28           | 28            | 0                 | 4              | 4               | 0               |
| Nov 4 – Nov 12               | 0                          | 0               | 64           | 64            | 0                 | 5              | 5               | 0               |

|                                                                                                                         |                                 | i i        |             |             |              |               |             |           |  |  |  |  |
|-------------------------------------------------------------------------------------------------------------------------|---------------------------------|------------|-------------|-------------|--------------|---------------|-------------|-----------|--|--|--|--|
| Nov 12 – Nov 18                                                                                                         | 0                               | 0          | 33          | 33          | 0            | 0             | 0           | 0         |  |  |  |  |
| <sup>6</sup> Nov 18 – Dec 2                                                                                             |                                 |            |             |             |              |               |             |           |  |  |  |  |
| <b>Dec 2 – Dec 9</b>                                                                                                    | lec 2 – Dec 9 0 0 11 11 0 0 0 0 |            |             |             |              |               |             |           |  |  |  |  |
|                                                                                                                         |                                 |            |             |             |              |               |             |           |  |  |  |  |
| <sup>1</sup> No traps were serviced in Zone 2 during the weeks of December 29 and January 5 due to excessive rain and   |                                 |            |             |             |              |               |             |           |  |  |  |  |
| muddy conditions preventing access                                                                                      |                                 |            |             |             |              |               |             |           |  |  |  |  |
| <sup>2</sup> No traps were serviced in Zone 2 during the week of January 26 due to excessive rain and muddy conditions  |                                 |            |             |             |              |               |             |           |  |  |  |  |
|                                                                                                                         |                                 | -          | preventi    | ng access   |              |               | -           |           |  |  |  |  |
| <sup>3</sup> No traps were serv                                                                                         | viced in Zone 2                 | during th  | e week of   | February 9  | due to exces | sive rain an  | d muddy co  | nditions  |  |  |  |  |
|                                                                                                                         |                                 |            | preventi    | ng access   |              |               |             |           |  |  |  |  |
| <sup>4</sup> No traps were serve                                                                                        | iced in Zone 2                  | during the | e week of l | February 23 | due to exce  | ssive rain ar | nd muddy co | onditions |  |  |  |  |
| preventing access                                                                                                       |                                 |            |             |             |              |               |             |           |  |  |  |  |
| <sup>5</sup> No traps were serviced in Zone 2 during the week of March 22 due to pesticide applications on site         |                                 |            |             |             |              |               |             |           |  |  |  |  |
| <sup>6</sup> No traps were serviced in Zone 2 during the week of November 29 due to excessive rain and muddy conditions |                                 |            |             |             |              |               |             |           |  |  |  |  |
| -                                                                                                                       |                                 | 2          | preventi    | ng access   |              |               | ·           |           |  |  |  |  |