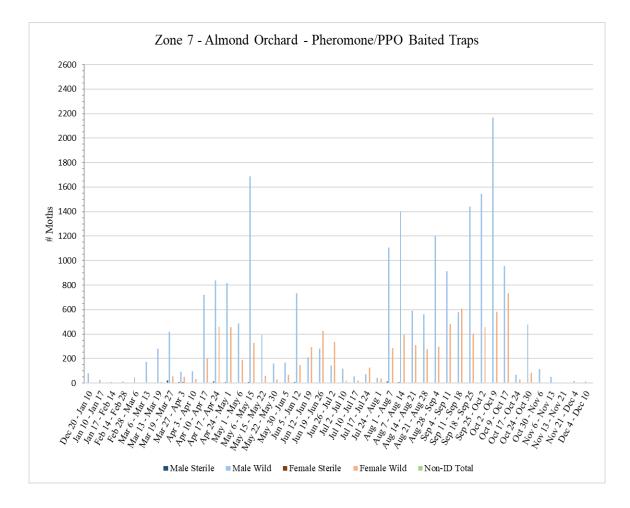

| cessive rain | and muddy     | conditions |
| preventing access                |                                                                                                              |              |             |             |               |              |               |            |
| <sup>4</sup> No traps were       | <sup>4</sup> No traps were serviced in Zone 7 during the week of November 29 due to excessive rain and muddy |              |             |             |               |              |               |            |
|                                  | conditions preventing access                                                                                 |              |             |             |               |              |               |            |



# Zone 8 – Almond Orchard

A total of **36** pheromone/PPO lure-baited traps were collected from Zone 8 on <u>Wednesday</u>, December 11.

|                                                                                                                                                         | Zone 8 - Almond                 |         |            |            |               |            |            |              |  |
|---------------------------------------------------------------------------------------------------------------------------------------------------------|---------------------------------|---------|------------|------------|---------------|------------|------------|--------------|--|
|