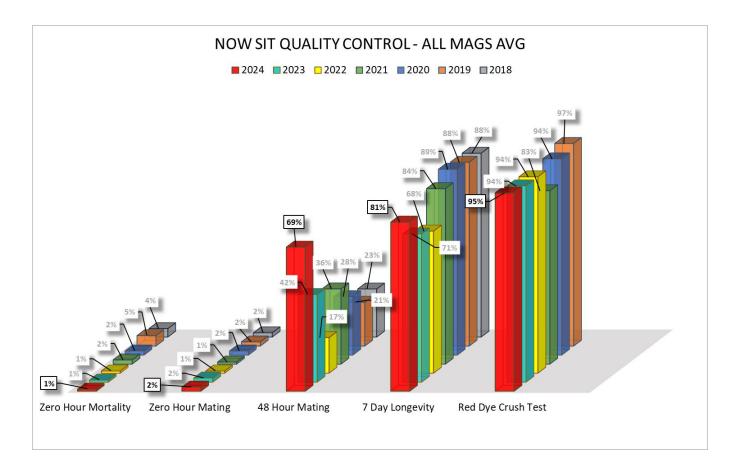

### Navel Orangeworm Sterile Insect Technique

The Navel Orangeworm Program utilizes NOW SIT moths obtained from the United States Department of Agriculture (USDA) and California Department of Food and Agriculture's (CDFA) Phoenix, Arizona Rearing Facility. QC tests are performed on every shipment of NOW SIT moths used for aerial releases.