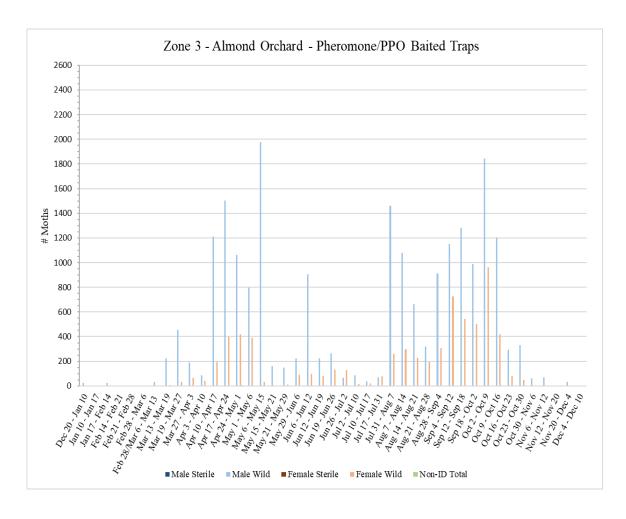

|                                    |          | Zon       | e 3 - Al | mond  |         |        |        |        |
|------------------------------------|----------|-----------|----------|-------|---------|--------|--------|--------|
|                                    | Pł       | neromone/ |          |       | raps    |        |        |        |
|                                    | # of     |           |          |       |         |        |        |        |
|                                    | Releases |           |          |       |         |        |        |        |
|                                    | During   |           |          |       |         |        |        |        |
|                                    | Trap     | Male      | Male     | Male  | Female  | Female | Female | Non-ID |
| Dates Traps in Field               | Period   | Sterile   | Wild     | Total | Sterile | Wild   | Total  | Total  |
| <sup>1</sup> Dec 20 – Jan 10       | 0        | 0         | 24       | 24    | 0       | 0      | 0      | 0      |
| Jan 10 – Jan 17                    | 0        | 0         | 5        | 5     | 0       | 0      | 0      | 0      |
| <sup>2</sup> Jan 17 – Feb 14       | 0        | 0         | 26       | 26    | 0       | 0      | 0      | 2      |
| Feb 14 – Feb 21                    | 0        | 0         | 5        | 5     | 0       | 0      | 0      | 0      |
| Feb 21 – Feb 28                    | 0        | 0         | 5        | 5     | 0       | 0      | 0      | 0      |
| <sup>3</sup> Feb 28 – Mar 6        | 0        | 0         | 3        | 3     | 0       | 0      | 0      | 0      |
| <sup>4</sup> Feb 28/Mar 6 – Mar 13 | 0        | 0         | 31       | 31    | 0       | 0      | 0      | 0      |
| Mar 13 – Mar 19                    | 0        | 0         | 223      | 223   | 0       | 6      | 6      | 0      |
| Mar 19 – Mar 27                    | 0        | 0         | 455      | 455   | 0       | 32     | 32     | 1      |
| Mar 27 – Apr 3                     | 0        | 0         | 191      | 191   | 0       | 65     | 65     | 1      |
| Apr 3 – Apr 10                     | 0        | 0         | 85       | 85    | 0       | 39     | 39     | 0      |
| Apr 10 – Apr 17                    | 0        | 0         | 1212     | 1212  | 0       | 194    | 194    | 1      |
| Apr 17 – Apr 24                    | 0        | 0         | 1501     | 1501  | 0       | 399    | 399    | 2      |
| Apr 24 – May 1                     | 0        | 0         | 1063     | 1063  | 0       | 420    | 420    | 7      |
| May 1 – May 6                      | 0        | 0         | 796      | 796   | 0       | 389    | 389    | 3      |
| May 6 – May 15                     | 0        | 0         | 1976     | 1976  | 0       | 33     | 33     | 4      |
| May 15 – May 21                    | 0        | 0         | 161      | 161   | 0       | 3      | 3      | 0      |
| May 21 – May 29                    | 0        | 0         | 148      | 148   | 0       | 12     | 12     | 0      |
| May 29 – Jun 6                     | 0        | 1         | 222      | 223   | 0       | 92     | 92     | 1      |
| Jun 6 – Jun 12                     | 0        | 2         | 904      | 906   | 0       | 100    | 100    | 0      |
| Jun 12 – Jun 19                    | 0        | 0         | 223      | 223   | 0       | 84     | 84     | 0      |
| Jun 19 – Jun 26                    | 0        | 0         | 263      | 263   | 0       | 133    | 133    | 0      |
| Jun 26 – Jul 2                     | 0        | 0         | 64       | 64    | 0       | 128    | 128    | 0      |
| Jul 2 – Jul 10                     | 0        | 0         | 88       | 88    | 0       | 16     | 16     | 0      |
| Jul 10 – Jul 17                    | 0        | 0         | 35       | 35    | 0       | 20     | 20     | 0      |
| <sup>5</sup> Jul 17 – Jul 31       | 0        | 0         | 70       | 70    | 0       | 77     | 77     | 0      |
| Jul 31 – Aug 7                     | 0        | 0         | 1461     | 1461  | 0       | 262    | 262    | 1      |
| Aug 7 – Aug 14                     | 0        | 0         | 1078     | 1078  | 0       | 297    | 297    | 2      |
| Aug 14 – Aug 21                    | 0        | 0         | 665      | 665   | 0       | 228    | 228    | 0      |
| Aug 21 – Aug 28                    | 0        | 0         | 320      | 320   | 0       | 195    | 195    | 1      |
| Aug 28 – Sep 4                     | 0        | 0         | 911      | 911   | 0       | 307    | 307    | 0      |
| Sep 4 – Sep 12                     | 0        | 0         | 1150     | 1150  | 0       | 728    | 728    | 0      |
| Sep 12 – Sep 18                    | 0        | 0         | 1283     | 1283  | 0       | 545    | 545    | 0      |
| <sup>6</sup> Sep 18 – Oct 2        | 0        | 0         | 987      | 987   | 0       | 502    | 502    | 1      |
| Oct 2 – Oct 9                      | 0        | 0         | 1844     | 1844  | 0       | 963    | 963    | 0      |
| Oct 9 – Oct 16                     | 0        | 0         | 1204     | 1204  | 0       | 419    | 419    | 0      |
| Oct 16 – Oct 23                    | 0        | 0         | 296      | 296   | 0       | 82     | 82     | 0      |
| Oct 23 – Oct 30                    | 0        | 0         | 331      | 331   | 0       | 47     | 47     | 0      |
| Oct 30 – Nov 6                     | 0        | 0         | 63       | 63    | 0       | 3      | 3      | 0      |
| Nov 6 – Nov 12                     | 0        | 0         | 69       | 69    | 0       | 2      | 2      | 0      |

| Nov 12 – Nov 20                                                                                                       | 0                                                                                                    | 0           | 1           | 1            | 0           | 0            | 0           | 0       |  |  |  |
|-----------------------------------------------------------------------------------------------------------------------|------------------------------------------------------------------------------------------------------|-------------|-------------|--------------|-------------|--------------|-------------|---------|--|--|--|
| <sup>7</sup> Nov 20 – Dec 4                                                                                           | 0                                                                                                    | 0           | 34          | 34           | 0           | 0            | 0           | 0       |  |  |  |
| <sup>8</sup> Dec 4 – Dec 10                                                                                           | 0                                                                                                    | 0           | 3           | 3            | 0           | 0            | 0           | 0       |  |  |  |
|                                                                                                                       |                                                                                                      |             |             |              |             |              |             |         |  |  |  |
| <sup>1</sup> No traps were serviced in Zone 3 during the weeks of December 29 and January 5 due to excessive rain and |                                                                                                      |             |             |              |             |              |             |         |  |  |  |
| muddy conditions preventing access                                                                                    |                                                                                                      |             |             |              |             |              |             |         |  |  |  |
| <sup>2</sup> No traps were serviced in Zone 3 during the weeks of January 26 and February 9 due to excessive rain and |                                                                                                      |             |             |              |             |              |             |         |  |  |  |
| muddy conditions preventing access; No traps were serviced in Zone 3 during the week of February 2 due to             |                                                                                                      |             |             |              |             |              |             |         |  |  |  |
|                                                                                                                       |                                                                                                      | pesticide   | applicati   | ons on site  | e           |              |             |         |  |  |  |
| <sup>3</sup> Traps 13 - 36 not servi                                                                                  | ced in Zone                                                                                          | 3 during t  | the week    | of March 8   | 8 due to pe | esticide app | plications  | on site |  |  |  |
|                                                                                                                       | <sup>4</sup> Tra                                                                                     | ps 13 - 36  | in field si | ince Febru   | ary 28      |              |             |         |  |  |  |
| <sup>5</sup> No traps were servic                                                                                     | ed in Zone                                                                                           | 3 during th | ne week o   | of July 26 d | lue to pest | icide appli  | ications on | site    |  |  |  |
| <sup>6</sup> No traps were se                                                                                         | <sup>6</sup> No traps were serviced in Zone 3 during the week of September 27 due to staffing issues |             |             |              |             |              |             |         |  |  |  |
| <sup>7</sup> No traps were serviced in Zone 3 during the week of November 29 due to excessive rain and muddy          |                                                                                                      |             |             |              |             |              |             |         |  |  |  |
| conditions preventing access                                                                                          |                                                                                                      |             |             |              |             |              |             |         |  |  |  |
| <sup>8</sup> Traps 13 - 36 not serviced in Zone 3 during the week of December 13 due to pesticide applications on     |                                                                                                      |             |             |              |             |              |             |         |  |  |  |
|                                                                                                                       |                                                                                                      |             | site        |              |             |              |             |         |  |  |  |