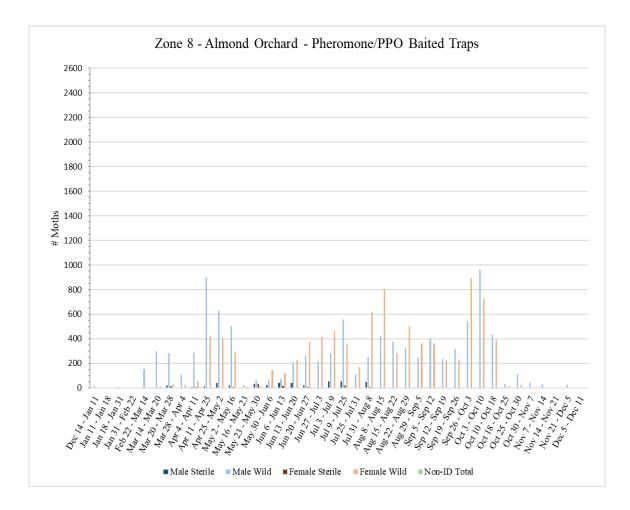

# Zone 4 – Almond Orchard

A total of **36** pheromone/PPO lure-baited traps were collected from Zone 4 on <u>Wednesday</u>, December 11.

| Dates Traps in                                                           | # of<br>Releases<br>During<br>Trap | Pheron          | none/PPO     | Lure Baited   | d Traps           |                |                 |                 |
|--------------------------------------------------------------------------|------------------------------------|-----------------|--------------|---------------|-------------------|----------------|-----------------|-----------------|
| -                                                                        | Releases<br>During                 |                 |              |               |                   |                |                 |                 |
| -                                                                        | Trap                               |                 |              |               |                   |                |                 |                 |
| Field                                                                    | Period                             | Male<br>Sterile | Male<br>Wild | Male<br>Total | Female<br>Sterile | Female<br>Wild | Female<br>Total | Non-ID<br>Total |
| <sup>1</sup> Dec 14 – Jan 18                                             | 0                                  | 0               | 20           | 20            | 0                 | 1              | 1               | 0               |
| <sup>2</sup> Jan 18 – Jan 30                                             | 0                                  | 0               | 4            | 4             | 0                 | 0              | 0               | 0               |
| <sup>3</sup> Jan 30 – Feb 22                                             | 0                                  | 0               | 3            | 3             | 0                 | 0              | 0               | 1               |
| Feb 22 – Feb 29                                                          | 0                                  | 0               | 10           | 10            | 0                 | 0              | 0               | 0               |
| <sup>4</sup> Feb 29 – Mar 20                                             | 0                                  | 0               | 35           | 35            | 0                 | 0              | 0               | 0               |
| <sup>5</sup> Mar 20 – Apr 11                                             | 0                                  | 0               | 170          | 170           | 0                 | 16             | 16              | 0               |
| Apr 11 – Apr 18                                                          | 0                                  | 0               | 274          | 274           | 0                 | 37             | 37              | 0               |
| Apr 18 – Apr 25                                                          | 0                                  | 0               | 575          | 575           | 0                 | 246            | 246             | 0               |
| Apr 25 – May 2                                                           | 0                                  | 0               | 573          | 573           | 0                 | 311            | 311             | 2               |
| May 2 – May 9                                                            | 0                                  | 0               | 383          | 383           | 0                 | 139            | 139             | 0               |
| May 9 – May 16                                                           | 0                                  | 0               | 778          | 778           | 0                 | 383            | 383             | 9               |
| May 16 – May 23                                                          | 0                                  | 0               | 490          | 490           | 0                 | 501            | 501             | 6               |
| May 23 – May 30                                                          | 0                                  | 0               | 319          | 319           | 0                 | 151            | 151             | 3               |
| May 30 – Jun 7                                                           | 0                                  | 0               | 85           | 85            | 0                 | 43             | 43              | 0               |
| Jun 7 – Jun 13                                                           | 0                                  | 0               | 99           | 99            | 0                 | 8              | 8               | 0               |
| Jun 13 – Jun 20                                                          | 0                                  | 0               | 60           | 60            | 0                 | 35             | 35              | 0               |
| Jun 20 – Jun 27                                                          | 0                                  | 0               | 69           | 69            | 0                 | 58             | 58              | 0               |
| <sup>6</sup> Jun 27 – Jul 18                                             | 0                                  | 0               | 210          | 210           | 0                 | 87             | 87              | 1               |
| Jul 18 – Jul 24                                                          | 0                                  | 0               | 416          | 416           | 0                 | 10             | 10              | 2               |
| Jul 24 – Aug 1                                                           | 0                                  | 0               | 172          | 172           | 0                 | 503            | 503             | 0               |
| Aug 1 – Aug 8                                                            | 0                                  | 0               | 2027         | 2027          | 0                 | 712            | 712             | 12              |
| Aug 8 – Aug 15                                                           | 0                                  | 0               | 1802         | 1802          | 0                 | 1243           | 1243            | 30              |
| Aug 15 – Aug 22                                                          | 0                                  | 0               | 788          | 788           | 0                 | 468            | 468             | 2               |
| <sup>7</sup> Aug 22 – Aug 29                                             | 0                                  | 0               | 17           | 17            | 0                 | 13             | 13              | 1               |
| <sup>8</sup> Aug 22/29 – Sep 5                                           | 0                                  | 0               | 705          | 705           | 0                 | 53             | 53              | 3               |
| Sep 5 – Sep 12                                                           | 0                                  | 0               | 470          | 470           | 0                 | 14             | 14              | 0               |
| <sup>9</sup> Sep 12 – Oct 3                                              | 0                                  | 0               | 846          | 846           | 0                 | 646            | 646             | 1               |
| Oct 3 – Oct 10                                                           | 0                                  | 0               | 845          | 845           | 0                 | 465            | 465             | 2               |
| Oct 10 – Oct 17                                                          | 0                                  | 0               | 325          | 325           | 0                 | 125            | 125             | 0               |
| Oct 17 – Oct 24                                                          | 0                                  | 0               | 17           | 17            | 0                 | 5              | 5               | 0               |
| Oct 24 - Oct 31                                                          | 0                                  | 0               | 170          | 170           | 0                 | 58             | 58              | 0               |
| $^{10}\text{Oct } 31 - \text{Nov } 21$                                   | 0                                  | 0               | 117          | 117           | 0                 | 3              | 3               | 0               |
| <sup>11</sup> Nov 21 – Dec 5                                             | 0                                  | 0               | 77           | 77            | 0                 | 0              | 0               | 0               |
| Dec 5 – Dec 11                                                           | 0                                  | 0               | 10           | 10            | 0                 | 0              | 0               | 0               |
| <sup>1</sup> No traps were service<br><sup>2</sup> No traps were service | due to exc                         | essive rair     | and mud      | dy condition  | ns preventii      | ng access      | •               | -               |
| <sup>3</sup> No traps were service                                       |                                    |                 | preventi     | ng access     |                   |                |                 |                 |

| <sup>4</sup> No traps were serviced in Zone 4 during the week of March 8 due to excessive rain and muddy conditions       |
|---------------------------------------------------------------------------------------------------------------------------|
| preventing access; No traps were serviced in Zone 4 during the week of March 15 due to pesticide applications             |
| on site                                                                                                                   |
| <sup>5</sup> No traps were serviced in Zone 4 during the week of March 29 due to pesticide applications on site; No traps |
| were serviced in Zone 4 during the week of April 5 due to staffing issues                                                 |
| <sup>6</sup> No traps were serviced in Zone 4 during the week of July 5 due to pesticide applications on site; No traps   |
| were serviced in Zone 4 during the week of July 12 due to staffing issues                                                 |
| <sup>7</sup> Trap numbers 25 – 29 not serviced in Zone 4 during the week of August 30 due to harvest operations on site   |
| <sup>8</sup> Traps 25 – 29 in field since August 22                                                                       |
| <sup>9</sup> No traps were serviced in Zone 4 during the week of September 20 due to excessive rain and muddy             |
| conditions preventing access; No traps were serviced in Zone 4 during the week of September 27 due to                     |
| staffing issues                                                                                                           |
| <sup>10</sup> No traps were serviced in Zone 4 during the weeks of November 8 and November 15 due to pesticide            |
| applications on site                                                                                                      |
| <sup>11</sup> No traps were serviced in Zone 4 during the week of November 29 due to excessive rain and muddy             |
| conditions preventing access                                                                                              |