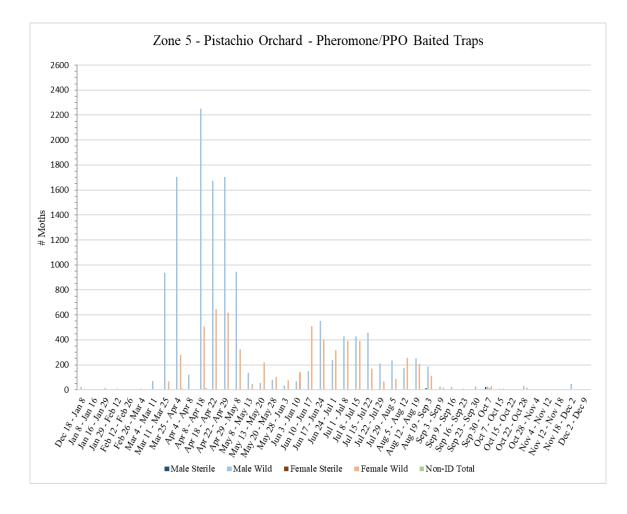

# Zone 5 – Pistachio Orchard

A total of **36** pheromone/PPO lure-baited traps were collected from Zone 5 on Monday, December 9.

|                                                                           |                            | 7               | Zone 5 -     | Pistachi      | 0                 |                |                 |                 |
|---------------------------------------------------------------------------|----------------------------|-----------------|--------------|---------------|-------------------|----------------|-----------------|-----------------|
|                                                                           |                            |                 |              | Lure Baite    | -                 |                |                 |                 |
|                                                                           | # of<br>Releases<br>During |                 |              |               |                   |                |                 |                 |
| Dates Traps in<br>Field                                                   | Trap<br>Period             | Male<br>Sterile | Male<br>Wild | Male<br>Total | Female<br>Sterile | Female<br>Wild | Female<br>Total | Non-ID<br>Total |
| <sup>1</sup> Dec 18 – Jan 8                                               | 0                          | 0               | 21           | 21            | 0                 | 0              | 0               | 0               |
| Jan 8 – Jan 16                                                            | 0                          | 0               | 2            | 2             | 0                 | 0              | 0               | 0               |
| <sup>2</sup> Jan 16 – Jan 29                                              | 0                          | 0               | 14           | 14            | 0                 | 1              | 1               | 0               |
| <sup>3</sup> Jan 29 – Feb 12                                              | 0                          | 0               | 8            | 8             | 0                 | 0              | 0               | 0               |
| <sup>4</sup> Feb 12 – Feb 26                                              | 0                          | 0               | 0            | 0             | 0                 | 0              | 0               | 0               |
| Feb 26 – Mar 4                                                            | 0                          | 0               | 11           | 11            | 0                 | 0              | 0               | 0               |
| Mar 4 – Mar 11                                                            | 0                          | 0               | 70           | 70            | 0                 | 1              | 1               | 0               |
| <sup>5</sup> Mar 11 – Mar 25                                              | 0                          | 0               | 938          | 938           | 0                 | 68             | 68              | 0               |
| Mar 25 – Apr 4                                                            | 0                          | 0               | 1707         | 1707          | 0                 | 281            | 281             | 9               |
| Apr 4 – Apr 8                                                             | 0                          | 0               | 119          | 119           | 0                 | 7              | 7               | 0               |
| Apr 8 – Apr 18                                                            | 0                          | 0               | 2250         | 2250          | 0                 | 507            | 507             | 13              |
| Apr 18 – Apr 22                                                           | 0                          | 0               | 1672         | 1672          | 0                 | 647            | 647             | 0               |
| Apr 22 – Apr 29                                                           | 0                          | 0               | 1707         | 1707          | 0                 | 617            | 617             | 0               |
| Apr 29 – May 8                                                            | 0                          | 0               | 945          | 945           | 0                 | 325            | 325             | 2               |
| May 8 – May 13                                                            | 0                          | 0               | 137          | 137           | 0                 | 45             | 45              | 0               |
| May 13 – May 20                                                           | 0                          | 0               | 55           | 55            | 1                 | 219            | 220             | 2               |
| May 20 – May 28                                                           | 0                          | 0               | 79           | 79            | 0                 | 103            | 103             | 0               |
| May 28 – Jun 3                                                            | 0                          | 0               | 33           | 33            | 0                 | 74             | 74              | 0               |
| Jun 3 – Jun 10                                                            | 0                          | 0               | 68           | 68            | 0                 | 141            | 141             | 3               |
| Jun 10 – Jun 17                                                           | 0                          | 0               | 150          | 150           | 0                 | 510            | 510             | 1               |
| Jun 17 – Jun 24                                                           | 0                          | 0               | 550          | 550           | 0                 | 398            | 398             | 0               |
| Jun 24 – Jul 1                                                            | 0                          | 0               | 238          | 238           | 0                 | 316            | 316             | 0               |
| Jul 1 – Jul 8                                                             | 0                          | 0               | 427          | 427           | 0                 | 393            | 393             | 0               |
| Jul 8 – Jul 15                                                            | 0                          | 0               | 430          | 430           | 0                 | 392            | 392             | 0               |
| Jul 15 – Jul 22                                                           | 0                          | 0               | 458          | 458           | 0                 | 169            | 169             | 0               |
| Jul 22 – Jul 29                                                           | 0                          | 0               | 212          | 212           | 0                 | 68             | 68              | 0               |
| Jul 29 – Aug 5                                                            | 0                          | 0               | 236          | 236           | 0                 | 86             | 86              | 0               |
| Aug 5 – Aug 12                                                            | 1                          | 0               | 175          | 175           | 0                 | 254            | 254             | 0               |
| Aug 12 – Aug 19                                                           | 7                          | 0               | 250          | 250           | 0                 | 207            | 207             | 0               |
| <sup>6</sup> Aug 19 – Sep 3                                               | 14                         | 14              | 188          | 202           | 2                 | 114            | 116             | 0               |
| Sep 3 – Sep 9                                                             | 7                          | 6               | 25           | 31            | 1                 | 18             | 19              | 0               |
| Sep 9 – Sep 16                                                            | 7                          | 1               | 22           | 23            | 0                 | 6              | 6               | 0               |
| Sep 16 – Sep 23                                                           | 8                          | 4               | 8            | 12            | 0                 | 2              | 2               | 0               |
| Sep 23 – Sep 30                                                           | 7                          | 1               | 27           | 28            | 0                 | 2              | 2               | 0               |
| Sep 30 – Oct 7                                                            | 8                          | 20              | 24           | 44            | 9                 | 32             | 41              | 0               |
| $\frac{\text{Oct 7} - \text{Oct 15}}{\text{Oct 15}}$                      | 8                          | 0               | 10           | 10            | 0                 | 9              | 9               | 0               |
| $\frac{\text{Oct } 15 - \text{Oct } 22}{\text{Oct } 22 - \text{Oct } 22}$ | 8                          | 3               | 7            | 10            | 0                 | 3              | 3               | 0               |
| $\frac{\text{Oct } 22 - \text{Oct } 28}{\text{Oct } 28}$                  | 6                          | 0               | 28           | 28            | 0                 | 17             | 17              | 0               |
| $\frac{\text{Oct } 28 - \text{Nov } 4}{\text{Nov } 4}$                    | 1                          | 0               | 1            | 1             | 0                 | 0              | 0               | 0               |
| Nov 4 – Nov 12                                                            | 0                          | 0               | 0            | 0             | 0                 | 0              | 0               | 0               |
| Nov 12 – Nov 18                                                           | 0                          | 0               | 0            | 0             | 0                 | 0              | 0               | 0               |