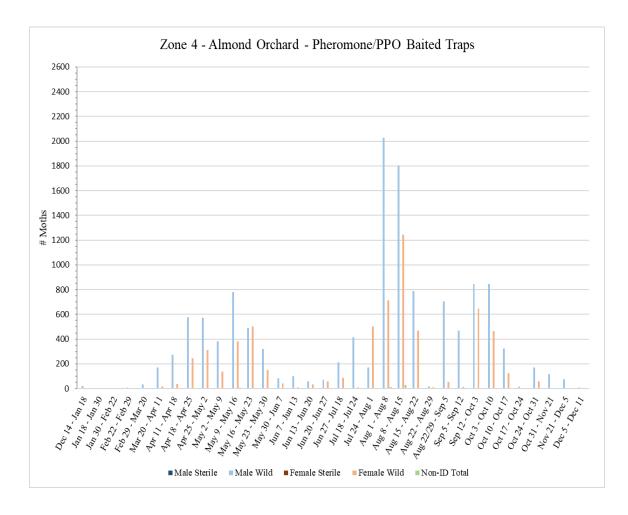

# Zone 4 – Almond Orchard

A total of **36** pheromone/PPO lure-baited traps were collected from Zone 4 on <u>Wednesday</u>, December 11.

| Dates Traps in                                                           | # of<br>Releases<br>During<br>Trap | Pheron          | none/PPO     | Lure Baited   | d Traps           |                |                 |                 |
|--------------------------------------------------------------------------|------------------------------------|-----------------|--------------|---------------|-------------------|----------------|-----------------|-----------------|
| -                                                                        | Releases<br>During                 |                 |              |               |                   |                |                 |                 |
| -                                                                        | Trap                               |                 |              |               |                   |                |                 |                 |
| Field                                                                    | Period                             | Male<br>Sterile | Male<br>Wild | Male<br>Total | Female<br>Sterile | Female<br>Wild | Female<br>Total | Non-ID<br>Total |
| <sup>1</sup> Dec 14 – Jan 18                                             | 0                                  | 0               | 20           | 20            | 0                 | 1              | 1               | 0               |
| <sup>2</sup> Jan 18 – Jan 30                                             | 0                                  | 0               | 4            | 4             | 0                 | 0              | 0               | 0               |
| <sup>3</sup> Jan 30 – Feb 22                                             | 0                                  | 0               | 3            | 3             | 0                 | 0              | 0               | 1               |
| Feb 22 – Feb 29                                                          | 0                                  | 0               | 10           | 10            | 0                 | 0              | 0               | 0               |
| <sup>4</sup> Feb 29 – Mar 20                                             | 0                                  | 0               | 35           | 35            | 0                 | 0              | 0               | 0               |
| <sup>5</sup> Mar 20 – Apr 11                                             | 0                                  | 0               | 170          | 170           | 0                 | 16             | 16              | 0               |
| Apr 11 – Apr 18                                                          | 0                                  | 0               | 274          | 274           | 0                 | 37             | 37              | 0               |
| Apr 18 – Apr 25                                                          | 0                                  | 0               | 575          | 575           | 0                 | 246            | 246             | 0               |
| Apr 25 – May 2                                                           | 0                                  | 0               | 573          | 573           | 0                 | 311            | 311             | 2               |
| May 2 – May 9                                                            | 0                                  | 0               | 383          | 383           | 0                 | 139            | 139             | 0               |
| May 9 – May 16                                                           | 0                                  | 0               | 778          | 778           | 0                 | 383            | 383             | 9               |
| May 16 – May 23                                                          | 0                                  | 0               | 490          | 490           | 0                 | 501            | 501             | 6               |
| May 23 – May 30                                                          | 0                                  | 0               | 319          | 319           | 0                 | 151            | 151             | 3               |
| May 30 – Jun 7                                                           | 0                                  | 0               | 85           | 85            | 0                 | 43             | 43              | 0               |
| Jun 7 – Jun 13                                                           | 0                                  | 0               | 99           | 99            | 0                 | 8              | 8               | 0               |
| Jun 13 – Jun 20                                                          | 0                                  | 0               | 60           | 60            | 0                 | 35             | 35              | 0               |
| Jun 20 – Jun 27                                                          | 0                                  | 0               | 69           | 69            | 0                 | 58             | 58              | 0               |
| <sup>6</sup> Jun 27 – Jul 18                                             | 0                                  | 0               | 210          | 210           | 0                 | 87             | 87              | 1               |
| Jul 18 – Jul 24                                                          | 0                                  | 0               | 416          | 416           | 0                 | 10             | 10              | 2               |
| Jul 24 – Aug 1                                                           | 0                                  | 0               | 172          | 172           | 0                 | 503            | 503             | 0               |
| Aug 1 – Aug 8                                                            | 0                                  | 0               | 2027         | 2027          | 0                 | 712            | 712             | 12              |
| Aug 8 – Aug 15                                                           | 0                                  | 0               | 1802         | 1802          | 0                 | 1243           | 1243            | 30              |
| Aug 15 – Aug 22                                                          | 0                                  | 0               | 788          | 788           | 0                 | 468            | 468             | 2               |
| <sup>7</sup> Aug 22 – Aug 29                                             | 0                                  | 0               | 17           | 17            | 0                 | 13             | 13              | 1               |
| <sup>8</sup> Aug 22/29 – Sep 5                                           | 0                                  | 0               | 705          | 705           | 0                 | 53             | 53              | 3               |
| Sep 5 – Sep 12                                                           | 0                                  | 0               | 470          | 470           | 0                 | 14             | 14              | 0               |
| <sup>9</sup> Sep 12 – Oct 3                                              | 0                                  | 0               | 846          | 846           | 0                 | 646            | 646             | 1               |
| Oct 3 – Oct 10                                                           | 0                                  | 0               | 845          | 845           | 0                 | 465            | 465             | 2               |
| Oct 10 – Oct 17                                                          | 0                                  | 0               | 325          | 325           | 0                 | 125            | 125             | 0               |
| Oct 17 – Oct 24                                                          | 0                                  | 0               | 17           | 17            | 0                 | 5              | 5               | 0               |
| Oct 24 - Oct 31                                                          | 0                                  | 0               | 170          | 170           | 0                 | 58             | 58              | 0               |
| $^{10}\text{Oct } 31 - \text{Nov } 21$                                   | 0                                  | 0               | 117          | 117           | 0                 | 3              | 3               | 0               |
| <sup>11</sup> Nov 21 – Dec 5                                             | 0                                  | 0               | 77           | 77            | 0                 | 0              | 0               | 0               |
| Dec 5 – Dec 11                                                           | 0                                  | 0               | 10           | 10            | 0                 | 0              | 0               | 0               |
| <sup>1</sup> No traps were service<br><sup>2</sup> No traps were service | due to exc                         | essive rair     | and mud      | dy condition  | ns preventii      | ng access      | •               | -               |
| <sup>3</sup> No traps were service                                       |                                    |                 | preventi     | ng access     |                   |                |                 |                 |

| <sup>4</sup> No traps were serviced in Zone 4 during the week of March 8 due to excessive rain and muddy conditions       |
|---------------------------------------------------------------------------------------------------------------------------|
| preventing access; No traps were serviced in Zone 4 during the week of March 15 due to pesticide applications             |
| on site                                                                                                                   |
| <sup>5</sup> No traps were serviced in Zone 4 during the week of March 29 due to pesticide applications on site; No traps |
| were serviced in Zone 4 during the week of April 5 due to staffing issues                                                 |
| <sup>6</sup> No traps were serviced in Zone 4 during the week of July 5 due to pesticide applications on site; No traps   |
| were serviced in Zone 4 during the week of July 12 due to staffing issues                                                 |
| <sup>7</sup> Trap numbers 25 – 29 not serviced in Zone 4 during the week of August 30 due to harvest operations on site   |
| <sup>8</sup> Traps 25 – 29 in field since August 22                                                                       |
| <sup>9</sup> No traps were serviced in Zone 4 during the week of September 20 due to excessive rain and muddy             |
| conditions preventing access; No traps were serviced in Zone 4 during the week of September 27 due to                     |
| staffing issues                                                                                                           |
| <sup>10</sup> No traps were serviced in Zone 4 during the weeks of November 8 and November 15 due to pesticide            |
| applications on site                                                                                                      |
| <sup>11</sup> No traps were serviced in Zone 4 during the week of November 29 due to excessive rain and muddy             |
| conditions preventing access                                                                                              |