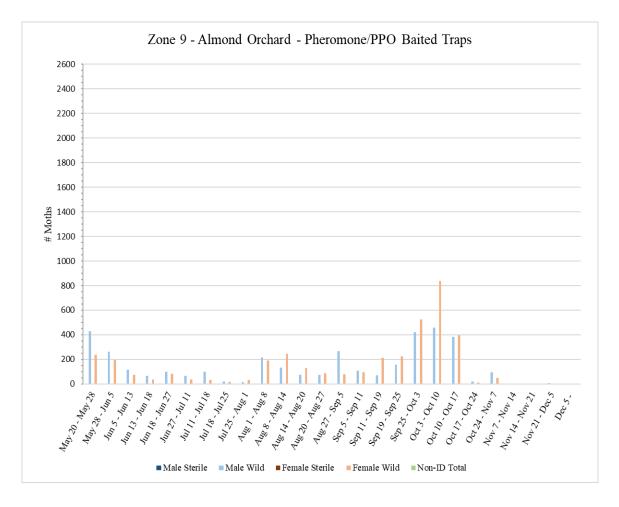

#### **Navel Orangeworm Trapping**

The Phase 2 Area Wide Project Site for 2024 includes eight 640-acre orchards: four pistachio and four almond, and one 600-acre almond orchard, located in Fresno County. Trapping is being conducted weekly year-round in Zones 2 through 9. Zone 9 was added to the Project Site on May 20, 2024. All traps were removed from Zone 1 on December 3, 2024 by request from the orchard's manager.