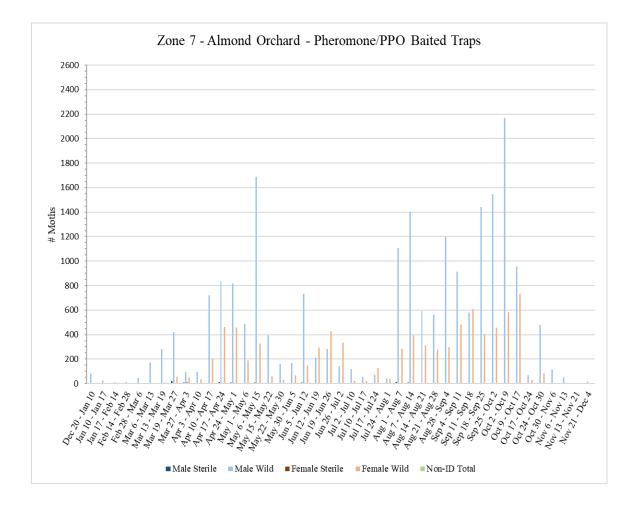

Each zone has a trap site ratio of approximately one trap site per 18 acres for a total of 36 trap sites for each 640acre zone and 34 traps for the 600-acre zone. Each trap site has one trap baited with NOW pheromone/PPO lures. All traps are serviced on a weekly basis. Servicing includes collecting trap bottoms and replacing with new trap bottoms. Bait/lure changes occur once a month, and trap tops are replaced as needed. Counts are performed on each trap collected to determine number of wild versus sterile captures and male versus female captures.