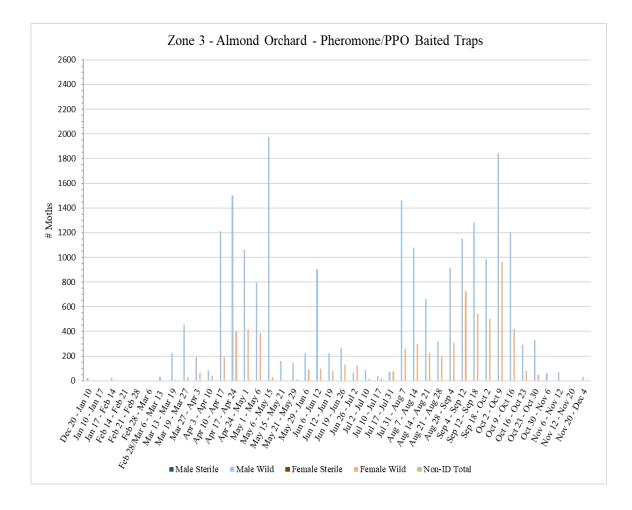

# Zone 3 – Almond Orchard

A total of **36** pheromone/PPO lure-baited traps were collected from Zone 3 on <u>Wednesday</u>, <u>December 4</u>.

|                                                      | Zone 3 - Almond |         |              |              |         |            |            |        |  |  |  |  |  |
|------------------------------------------------------|-----------------|---------|--------------|--------------|---------|------------|------------|--------|--|--|--|--|--|
| Pheromone/PPO Lure Baited Traps                      |                 |         |              |              |         |            |            |        |  |  |  |  |  |
|                                                      | # of            |         |              | Duitou II    | up5     |            |            |        |  |  |  |  |  |
|                                                      | Releases        |         |              |              |         |            |            |        |  |  |  |  |  |
|                                                      | During          |         |              |              |         |            |            |        |  |  |  |  |  |
|                                                      | Trap            | Male    | Male         | Male         | Female  | Female     | Female     | Non-ID |  |  |  |  |  |
| Dates Traps in Field                                 | Period          | Sterile | Wild         | Total        | Sterile | Wild       | Total      | Total  |  |  |  |  |  |
| <sup>1</sup> Dec 20 – Jan 10                         | 0               | 0       | 24           | 24           | 0       | 0          | 0          | 0      |  |  |  |  |  |
| Jan 10 – Jan 17                                      | 0               | 0       | 5            | 5            | 0       | 0          | 0          | 0      |  |  |  |  |  |
| <sup>2</sup> Jan 17 – Feb 14                         | 0               | 0       | 26           | 26           | 0       | 0          | 0          | 2      |  |  |  |  |  |
| Feb 14 – Feb 21                                      | 0               | 0       | 5            | 5            | 0       | 0          | 0          | 0      |  |  |  |  |  |
| Feb 21 – Feb 28                                      | 0               | 0       | 5            | 5            | 0       | 0          | 0          | 0      |  |  |  |  |  |
| <sup>3</sup> Feb 28 – Mar 6                          | 0               | 0       | 3            | 3            | 0       | 0          | 0          | 0      |  |  |  |  |  |
| <sup>4</sup> Feb 28/Mar 6 – Mar 13                   | 0               | 0       | 31           | 31           | 0       | 0          | 0          | 0      |  |  |  |  |  |
| Mar 13 – Mar 19                                      | 0               | 0       | 223          | 223          | 0       | 6          | 6          | 0      |  |  |  |  |  |
| Mar 19 – Mar 27                                      | 0               | 0       | 455          | 455          | 0       | 32         | 32         | 1      |  |  |  |  |  |
| Mar 27 – Apr 3                                       | 0               | 0       | 191          | 191          | 0       | 65         | 65         | 1      |  |  |  |  |  |
| Apr 3 – Apr 10                                       | 0               | 0       | 85           | 85           | 0       | 39         | 39         | 0      |  |  |  |  |  |
| Apr 10 – Apr 17                                      | 0               | 0       | 1212         | 1212         | 0       | 194        | 194        | 1      |  |  |  |  |  |
| Apr 17 – Apr 24                                      | 0               | 0       | 1501         | 1501         | 0       | 399        | 399        | 2      |  |  |  |  |  |
| Apr 24 – May 1                                       | 0               | 0       | 1063         | 1063         | 0       | 420        | 420        | 7      |  |  |  |  |  |
| May 1 – May 6                                        | 0               | 0       | 796          | 796          | 0       | 389        | 389        | 3      |  |  |  |  |  |
| May 6 – May 15                                       | 0               | 0       | 1976         | 1976         | 0       | 33         | 33         | 4      |  |  |  |  |  |
| May 15 – May 21                                      | 0               | 0       | 161          | 161          | 0       | 3          | 3          | 0      |  |  |  |  |  |
| May 21 – May 29                                      | 0               | 0       | 148          | 148          | 0       | 12         | 12         | 0      |  |  |  |  |  |
| May 29 – Jun 6                                       | 0               | 1       | 222          | 223          | 0       | 92         | 92         | 1      |  |  |  |  |  |
| Jun 6 – Jun 12                                       | 0               | 2       | 904          | 906          | 0       | 100        | 100        | 0      |  |  |  |  |  |
| Jun 12 – Jun 19                                      | 0               | 0       | 223          | 223          | 0       | 84         | 84         | 0      |  |  |  |  |  |
| Jun 19 – Jun 26                                      | 0               | 0       | 263          | 263          | 0       | 133        | 133        | 0      |  |  |  |  |  |
| Jun 26 – Jul 2                                       | 0               | 0       | 64           | 64           | 0       | 128        | 128        | 0      |  |  |  |  |  |
| Jul 2 – Jul 10                                       | 0               | 0       | 88           | 88           | 0       | 16         | 16         | 0      |  |  |  |  |  |
| Jul 10 – Jul 17                                      | 0               | 0       | 35           | 35           | 0       | 20         | 20         | 0      |  |  |  |  |  |
| <sup>5</sup> Jul 17 – Jul 31                         | 0               | 0       | 70           | 70           | 0       | 77         | 77         | 0      |  |  |  |  |  |
| Jul 31 – Aug 7                                       | 0               | 0       | 1461         | 1461         | 0       | 262        | 262        | 1      |  |  |  |  |  |
| $\frac{\text{Aug 7} - \text{Aug 14}}{\text{Aug 14}}$ | 0               | 0       | 1078         | 1078         | 0       | 297        | 297        | 2      |  |  |  |  |  |
| Aug 14 – Aug 21                                      |                 | 0       | 665          | 665          | 0       | 228        | 228        | 0      |  |  |  |  |  |
| Aug 21 – Aug 28                                      | 0               | 0       | 320          | 320          | 0       | 195        | 195        | 1      |  |  |  |  |  |
| Aug 28 – Sep 4                                       | 0               | 0       | 911          | 911          | 0       | 307        | 307        | 0      |  |  |  |  |  |
| Sep 4 – Sep 12                                       |                 | 0       | 1150         | 1150         | 0       | 728        | 728        | 0      |  |  |  |  |  |
| Sep 12 – Sep 18                                      | 0               | 0       | 1283<br>987  | 1283<br>987  | 0       | 545<br>502 | 545<br>502 | 0      |  |  |  |  |  |
| <sup>6</sup> Sep 18 – Oct 2<br>Oct 2 – Oct 9         | 0               |         |              |              |         |            |            |        |  |  |  |  |  |
| $\frac{1}{10000000000000000000000000000000000$       | 0               | 0       | 1844<br>1204 | 1844<br>1204 | 0       | 963<br>419 | 963<br>419 | 0      |  |  |  |  |  |
| Oct 9 – Oct 16<br>Oct 16 – Oct 23                    | 0               | 0       | 296          | 296          | 0       | 82<br>82   | 82         | 0      |  |  |  |  |  |
| Oct 16 – Oct 25<br>Oct 23 – Oct 30                   | 0               | 0       | 331          | 331          | 0       | 47         | 47         | 0      |  |  |  |  |  |
| Oct 25 – Oct 30<br>Oct 30 – Nov 6                    | 0               | 0       | 63           | 63           | 0       | 47         | 47         | 0      |  |  |  |  |  |
| Nov 6 – Nov 12                                       | 0               | 0       | 69           | 69           | 0       | 2          | 2          | 0      |  |  |  |  |  |
| Nov 12 – Nov 12                                      | 0               | 0       | 1            | 1            | 0       | 0          | 0          | 0      |  |  |  |  |  |
| 100  mJ = 100  J  J                                  | U               | U       | 1            | 1            | U       | U          | U          | U      |  |  |  |  |  |

| <sup>7</sup> Nov 20 – Dec 4                                                                                           | 0                                                                                                                     | 0           | 34          | 34          | 0           | 0           | 0          | 0       |  |  |  |
|-----------------------------------------------------------------------------------------------------------------------|-----------------------------------------------------------------------------------------------------------------------|-------------|-------------|-------------|-------------|-------------|------------|---------|--|--|--|
|                                                                                                                       |                                                                                                                       |             |             |             |             |             |            |         |  |  |  |
| <sup>1</sup> No traps were serviced in Zone 3 during the weeks of December 29 and January 5 due to excessive rain and |                                                                                                                       |             |             |             |             |             |            |         |  |  |  |
|                                                                                                                       | muddy conditions preventing access                                                                                    |             |             |             |             |             |            |         |  |  |  |
| <sup>2</sup> No traps were serviced in                                                                                | <sup>2</sup> No traps were serviced in Zone 3 during the weeks of January 26 and February 9 due to excessive rain and |             |             |             |             |             |            |         |  |  |  |
| muddy conditions preventing access; No traps were serviced in Zone 3 during the week of February 2 due to             |                                                                                                                       |             |             |             |             |             |            |         |  |  |  |
|                                                                                                                       |                                                                                                                       | pesticide   | applicati   | ons on site | e           |             |            |         |  |  |  |
| <sup>3</sup> Traps 13 - 36 not serv                                                                                   | iced in Zone                                                                                                          | 3 during t  | he week     | of March 8  | 8 due to pe | sticide app | plications | on site |  |  |  |
|                                                                                                                       | <sup>4</sup> Tra                                                                                                      | ps 13 - 36  | in field si | ince Febru  | ary 28      |             |            |         |  |  |  |
| <sup>5</sup> No traps were servic                                                                                     | ced in Zone                                                                                                           | 3 during th | ne week o   | f July 26 d | lue to pest | icide appli | cations on | site    |  |  |  |
| <sup>6</sup> No traps were serviced in Zone 3 during the week of September 27 due to staffing issues                  |                                                                                                                       |             |             |             |             |             |            |         |  |  |  |
| <sup>7</sup> No traps were serviced in Zone 3 during the week of November 29 due to excessive rain and muddy          |                                                                                                                       |             |             |             |             |             |            |         |  |  |  |
| conditions preventing access                                                                                          |                                                                                                                       |             |             |             |             |             |            |         |  |  |  |