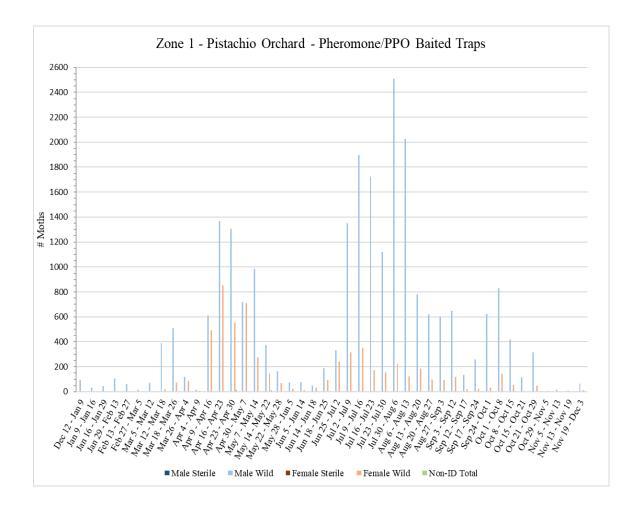

### Zone 1 – Pistachio Orchard

A total of **36** pheromone/PPO lure-baited traps were collected from Zone 1 on <u>Tuesday, December 3</u>.

|                              |          | Z       | one 1 - P | istachio |         |        |        |        |
|------------------------------|----------|---------|-----------|----------|---------|--------|--------|--------|
|                              |          |         | one/PPO L |          | Fraps   |        |        |        |
|                              | # of     |         |           |          |         |        |        |        |
|                              | Releases |         |           |          |         |        |        |        |
|                              | During   |         |           |          |         |        |        |        |
|                              | Trap     | Male    | Male      | Male     | Female  | Female | Female | Non-ID |
| Dates Traps in Field         | Period   | Sterile | Wild      | Total    | Sterile | Wild   | Total  | Total  |
| <sup>1</sup> Dec 12 – Jan 9  | 0        | 0       | 93        | 93       | 0       | 0      | 0      | 0      |
| Jan 9 – Jan 16               | 0        | 0       | 31        | 31       | 0       | 0      | 0      | 0      |
| <sup>2</sup> Jan 16 – Jan 29 | 0        | 0       | 43        | 43       | 0       | 0      | 0      | 0      |
| <sup>3</sup> Jan 29 – Feb 13 | 0        | 0       | 107       | 107      | 0       | 1      | 1      | 0      |
| <sup>4</sup> Feb 13 – Feb 27 | 0        | 0       | 63        | 63       | 0       | 2      | 2      | 0      |
| Feb 27 – Mar 5               | 0        | 0       | 16        | 16       | 0       | 0      | 0      | 0      |
| Mar 5 – Mar 12               | 0        | 0       | 69        | 69       | 0       | 1      | 1      | 1      |
| Mar 12 – Mar 18              | 0        | 0       | 390       | 390      | 0       | 19     | 19     | 0      |
| Mar 18 – Mar 26              | 0        | 0       | 509       | 509      | 0       | 72     | 72     | 1      |
| Mar 26 – Apr 4               | 0        | 0       | 118       | 118      | 0       | 86     | 86     | 0      |
| Apr 4 – Apr 9                | 0        | 0       | 15        | 15       | 0       | 7      | 7      | 0      |
| Apr 9 – Apr 16               | 0        | 0       | 611       | 611      | 0       | 493    | 493    | 0      |
| Apr 16 – Apr 23              | 0        | 0       | 1366      | 1366     | 0       | 854    | 854    | 2      |
| Apr 23 – Apr 30              | 0        | 0       | 1305      | 1305     | 0       | 554    | 554    | 17     |
| Apr 30 – May 7               | 0        | 0       | 719       | 719      | 0       | 709    | 709    | 0      |
| May 7 – May 14               | 0        | 0       | 985       | 985      | 0       | 276    | 276    | 3      |
| May 14 – May 22              | 0        | 0       | 372       | 372      | 0       | 147    | 147    | 11     |
| May 22 – May 28              | 0        | 0       | 164       | 164      | 0       | 69     | 69     | 0      |
| May 28 – Jun 5               | 0        | 0       | 75        | 75       | 0       | 25     | 25     | 0      |
| Jun 5 – Jun 14               | 0        | 0       | 79        | 79       | 0       | 13     | 13     | 0      |
| Jun 14 – Jun 18              | 0        | 0       | 47        | 47       | 0       | 34     | 34     | 0      |
| Jun 18 – Jun 25              | 0        | 0       | 187       | 187      | 0       | 95     | 95     | 0      |
| Jun 25 – Jul 2               | 0        | 0       | 333       | 333      | 0       | 242    | 242    | 0      |
| Jul 2 – Jul 9                | 0        | 0       | 1351      | 1351     | 0       | 314    | 314    | 1      |
| Jul 9 – Jul 16               | 0        | 0       | 1898      | 1898     | 0       | 351    | 351    | 1      |
| Jul 16 – Jul 23              | 0        | 0       | 1722      | 1722     | 0       | 172    | 172    | 0      |
| Jul 23 – Jul 30              | 0        | 0       | 1121      | 1121     | 0       | 154    | 154    | 0      |
| Jul 30 – Aug 6               | 0        | 0       | 2509      | 2509     | 0       | 226    | 226    | 3      |
| Aug 6 – Aug 13               | 0        | 0       | 2027      | 2027     | 0       | 124    | 124    | 2      |
| Aug 13 – Aug 20              | 0        | 0       | 778       | 778      | 0       | 183    | 183    | 0      |
| Aug 20 – Aug 27              | 0        | 0       | 621       | 621      | 0       | 97     | 97     | 1      |
| Aug 27 – Sep 3               | 0        | 0       | 605       | 605      | 0       | 95     | 95     | 0      |
| Sep 3 – Sep 12               | 0        | 0       | 650       | 650      | 0       | 118    | 118    | 0      |
| Sep 12 – Sep 17              | 0        | 0       | 136       | 136      | 0       | 22     | 22     | 0      |
| <sup>5</sup> Sep 17 – Sep 24 | 0        | 0       | 260       | 260      | 0       | 23     | 23     | 0      |
| Sep 24 – Oct 1               | 0        | 0       | 624       | 624      | 0       | 32     | 32     | 1      |
| Oct 1 – Oct 8                | 0        | 0       | 830       | 830      | 0       | 143    | 143    | 2      |
| Oct 8 – Oct 15               | 0        | 0       | 419       | 419      | 0       | 53     | 53     | 1      |
| Oct 15 – Oct 21              | 0        | 0       | 115       | 115      | 0       | 5      | 5      | 0      |

| Oct 21 – Oct 29                                                                                                            | 0                                               | 0          | 317        | 317         | 0            | 49            | 49          | 0        |  |  |  |
|----------------------------------------------------------------------------------------------------------------------------|-------------------------------------------------|------------|------------|-------------|--------------|---------------|-------------|----------|--|--|--|
| Oct 29 – Nov 5                                                                                                             | 0                                               | 0          | 4          | 4           | 0            | 6             | 6           | 0        |  |  |  |
| Nov 5 – Nov 13                                                                                                             | 0                                               | 0          | 16         | 16          | 0            | 0             | 0           | 0        |  |  |  |
| Nov 13 – Nov 19                                                                                                            |                                                 |            |            |             |              |               |             |          |  |  |  |
| <sup>6</sup> Nov 19 – Dec 3                                                                                                | <sup>6</sup> Nov 19 – Dec 3 0 0 67 67 0 11 11 0 |            |            |             |              |               |             |          |  |  |  |
|                                                                                                                            |                                                 |            |            |             |              |               |             |          |  |  |  |
| <sup>1</sup> No traps were serviced in Zone 1 during the weeks of December 22, December 29, and January 5 due to excessive |                                                 |            |            |             |              |               |             |          |  |  |  |
|                                                                                                                            | rain and muddy conditions preventing access     |            |            |             |              |               |             |          |  |  |  |
| <sup>2</sup> No traps were serviced                                                                                        | d in Zone 1                                     | during the | week of Ja | nuary 26 di | ue to excess | sive rain and | d muddy cor | nditions |  |  |  |
| _                                                                                                                          |                                                 | -          | preventing | g access    |              |               |             |          |  |  |  |
| <sup>3</sup> No traps were serviced                                                                                        | d in Zone 1                                     | during the | week of Fe | bruary 9 de | ue to excess | sive rain and | d muddy cor | nditions |  |  |  |
|                                                                                                                            |                                                 |            | preventing | g access    |              |               |             |          |  |  |  |
| <sup>4</sup> No traps were serviced in Zone 1 during the week of February 23 due to excessive rain and muddy conditions    |                                                 |            |            |             |              |               |             |          |  |  |  |
| preventing access                                                                                                          |                                                 |            |            |             |              |               |             |          |  |  |  |
| <sup>5</sup> Trap numbers 25 - 30 not serviced in Zone 1 due to harvest operations on site                                 |                                                 |            |            |             |              |               |             |          |  |  |  |
| <sup>6</sup> No traps were serviced in Zone 1 during the week of November 29 due to excessive rain and muddy conditions    |                                                 |            |            |             |              |               |             |          |  |  |  |
|                                                                                                                            |                                                 |            | preventing | g access    |              |               |             |          |  |  |  |