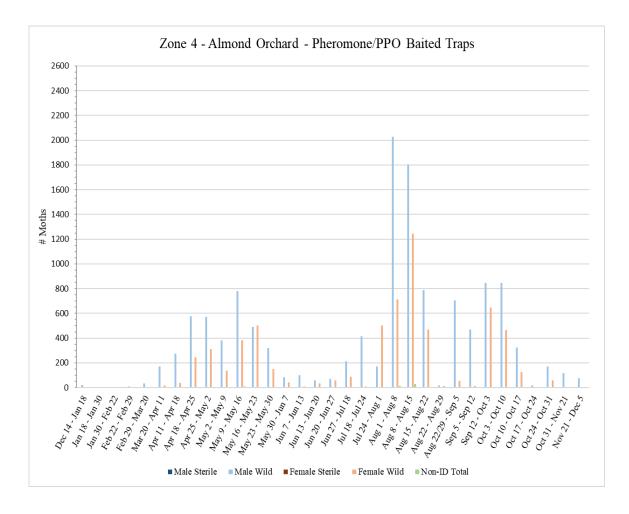

# Zone 4 – Almond Orchard

A total of **36** pheromone/PPO lure-baited traps were collected from Zone 4 on <u>Thursday, December 5</u>.

|                                                                                                                                                                                                                                                                                                                 |                                                                                                                                                                                   |         | Zone 4 - | Almond      |                 |              |            |          |  |
|-----------------------------------------------------------------------------------------------------------------------------------------------------------------------------------------------------------------------------------------------------------------------------------------------------------------|-----------------------------------------------------------------------------------------------------------------------------------------------------------------------------------|---------|----------|-------------|-----------------|--------------|------------|----------|--|
|                                                                                                                                                                                                                                                                                                                 |                                                                                                                                                                                   |         |          | Lure Baited |                 |              |            |          |  |
|                                                                                                                                                                                                                                                                                                                 | # of                                                                                                                                                                              | 1 moron |          | Dure Dure   | <b>. 114</b> p5 |              |            |          |  |
|                                                                                                                                                                                                                                                                                                                 | Releases                                                                                                                                                                          |         |          |             |                 |              |            |          |  |
|                                                                                                                                                                                                                                                                                                                 | During                                                                                                                                                                            |         |          |             |                 |              |            |          |  |
| Dates Traps in                                                                                                                                                                                                                                                                                                  | Trap                                                                                                                                                                              | Male    | Male     | Male        | Female          | Female       | Female     | Non-ID   |  |
| Field                                                                                                                                                                                                                                                                                                           | Period                                                                                                                                                                            | Sterile | Wild     | Total       | Sterile         | Wild         | Total      | Total    |  |
| <sup>1</sup> Dec 14 – Jan 18                                                                                                                                                                                                                                                                                    | 0                                                                                                                                                                                 | 0       | 20       | 20          | 0               | 1            | 1          | 0        |  |
| <sup>2</sup> Jan 18 – Jan 30                                                                                                                                                                                                                                                                                    | 0                                                                                                                                                                                 | 0       | 4        | 4           | 0               | 0            | 0          | 0        |  |
| <sup>3</sup> Jan 30 – Feb 22                                                                                                                                                                                                                                                                                    | 0                                                                                                                                                                                 | 0       | 3        | 3           | 0               | 0            | 0          | 1        |  |
| Feb 22 – Feb 29                                                                                                                                                                                                                                                                                                 | 0                                                                                                                                                                                 | 0       | 10       | 10          | 0               | 0            | 0          | 0        |  |
| <sup>4</sup> Feb 29 – Mar 20                                                                                                                                                                                                                                                                                    | 0                                                                                                                                                                                 | 0       | 35       | 35          | 0               | 0            | 0          | 0        |  |
| <sup>5</sup> Mar 20 – Apr 11                                                                                                                                                                                                                                                                                    | 0                                                                                                                                                                                 | 0       | 170      | 170         | 0               | 16           | 16         | 0        |  |
| Apr 11 – Apr 18                                                                                                                                                                                                                                                                                                 | 0                                                                                                                                                                                 | 0       | 274      | 274         | 0               | 37           | 37         | 0        |  |
| Apr 18 – Apr 25                                                                                                                                                                                                                                                                                                 | 0                                                                                                                                                                                 | 0       | 575      | 575         | 0               | 246          | 246        | 0        |  |
| Apr 25 – May 2                                                                                                                                                                                                                                                                                                  | 0                                                                                                                                                                                 | 0       | 573      | 573         | 0               | 311          | 311        | 2        |  |
| May 2 – May 9                                                                                                                                                                                                                                                                                                   | 0                                                                                                                                                                                 | 0       | 383      | 383         | 0               | 139          | 139        | 0        |  |
| May 9 – May 16                                                                                                                                                                                                                                                                                                  | 0                                                                                                                                                                                 | 0       | 778      | 778         | 0               | 383          | 383        | 9        |  |
| May 16 – May 23                                                                                                                                                                                                                                                                                                 | 0                                                                                                                                                                                 | 0       | 490      | 490         | 0               | 501          | 501        | 6        |  |
| May 23 – May 30                                                                                                                                                                                                                                                                                                 | 0                                                                                                                                                                                 | 0       | 319      | 319         | 0               | 151          | 151        | 3        |  |
| May 30 – Jun 7                                                                                                                                                                                                                                                                                                  | 0                                                                                                                                                                                 | 0       | 85       | 85          | 0               | 43           | 43         | 0        |  |
| Jun 7 – Jun 13                                                                                                                                                                                                                                                                                                  | 0                                                                                                                                                                                 | 0       | 99       | 99          | 0               | 8            | 8          | 0        |  |
| Jun 13 – Jun 20                                                                                                                                                                                                                                                                                                 | 0                                                                                                                                                                                 | 0       | 60       | 60          | 0               | 35           | 35         | 0        |  |
| Jun 20 – Jun 27                                                                                                                                                                                                                                                                                                 | 0                                                                                                                                                                                 | 0       | 69       | 69          | 0               | 58           | 58         | 0        |  |
| <sup>6</sup> Jun 27 – Jul 18                                                                                                                                                                                                                                                                                    | 0                                                                                                                                                                                 | 0       | 210      | 210         | 0               | 87           | 87         | 1        |  |
| Jul 18 – Jul 24                                                                                                                                                                                                                                                                                                 | 0                                                                                                                                                                                 | 0       | 416      | 416         | 0               | 10           | 10         | 2        |  |
| Jul 24 – Aug 1                                                                                                                                                                                                                                                                                                  | 0                                                                                                                                                                                 | 0       | 172      | 172         | 0               | 503          | 503        | 0        |  |
| Aug 1 – Aug 8                                                                                                                                                                                                                                                                                                   | 0                                                                                                                                                                                 | 0       | 2027     | 2027        | 0               | 712          | 712        | 12       |  |
| Aug 8 – Aug 15                                                                                                                                                                                                                                                                                                  | 0                                                                                                                                                                                 | 0       | 1802     | 1802        | 0               | 1243         | 1243       | 30       |  |
| Aug 15 – Aug 22                                                                                                                                                                                                                                                                                                 | 0                                                                                                                                                                                 | 0       | 788      | 788         | 0               | 468          | 468        | 2        |  |
| <sup>7</sup> Aug 22 – Aug 29                                                                                                                                                                                                                                                                                    | 0                                                                                                                                                                                 | 0       | 17       | 17          | 0               | 13           | 13         | 1        |  |
| <sup>8</sup> Aug 22/29 – Sep 5                                                                                                                                                                                                                                                                                  | 0                                                                                                                                                                                 | 0       | 705      | 705         | 0               | 53           | 53         | 3        |  |
| Sep 5 – Sep 12                                                                                                                                                                                                                                                                                                  | 0                                                                                                                                                                                 | 0       | 470      | 470         | 0               | 14           | 14         | 0        |  |
| <sup>9</sup> Sep 12 – Oct 3                                                                                                                                                                                                                                                                                     | 0                                                                                                                                                                                 | 0       | 846      | 846         | 0               | 646          | 646        | 1        |  |
| $\frac{\text{Oct } 3 - \text{Oct } 10}{\text{Oct } 10 + 17}$                                                                                                                                                                                                                                                    | 0                                                                                                                                                                                 | 0       | 845      | 845         | 0               | 465          | 465        | 2        |  |
| $\frac{\text{Oct } 10 - \text{Oct } 17}{\text{Oct } 17}$                                                                                                                                                                                                                                                        | 0                                                                                                                                                                                 | 0       | 325      | 325         | 0               | 125          | 125        | 0        |  |
| $\frac{\text{Oct } 17 - \text{Oct } 24}{\text{Oct } 24 + 21}$                                                                                                                                                                                                                                                   | 0                                                                                                                                                                                 | 0       | 17       | 17          | 0               | 5            | 5          | 0        |  |
| Oct 24 - Oct 31                                                                                                                                                                                                                                                                                                 | 0                                                                                                                                                                                 | 0       | 170      | 170         | 0               | 58           | 58         | 0        |  |
| $^{10}\text{Oct } 31 - \text{Nov } 21$                                                                                                                                                                                                                                                                          | 0                                                                                                                                                                                 | 0       | 117      | 117         | 0               | 3            | 3          | 0        |  |
| <sup>11</sup> Nov 21 – Dec 5                                                                                                                                                                                                                                                                                    | 0                                                                                                                                                                                 | 0       | 77       | 77          | 0               | 0            | 0          | 0        |  |
| <sup>1</sup> No traps were serviced in Zone 4 during the weeks of December 22, December 29, January 5, and January 12<br>due to excessive rain and muddy conditions preventing access<br><sup>2</sup> No traps were serviced in Zone 4 during the week of January 26 due to excessive rain and muddy conditions |                                                                                                                                                                                   |         |          |             |                 |              |            |          |  |
| <sup>3</sup> No traps were servi                                                                                                                                                                                                                                                                                | preventing access<br><sup>3</sup> No traps were serviced in Zone 4 during the weeks of February 9 and February 16 due to excessive rain and<br>muddy conditions preventing access |         |          |             |                 |              |            |          |  |
| <sup>4</sup> No traps were serv                                                                                                                                                                                                                                                                                 | viced in Zone                                                                                                                                                                     |         |          |             |                 | sive rain an | d muddy co | nditions |  |