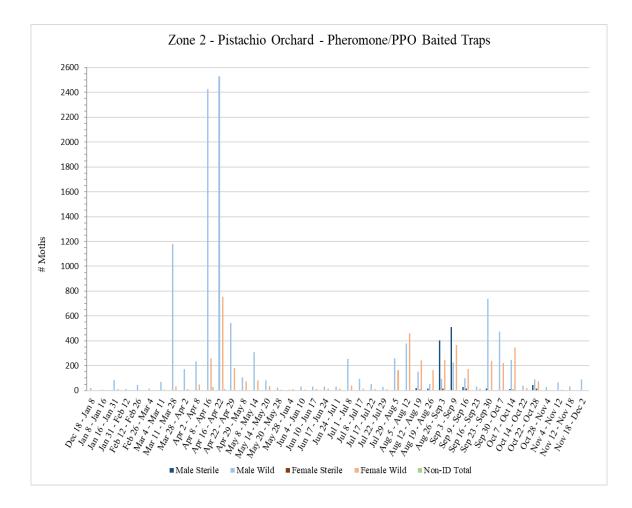

# Zone 2 – Pistachio Orchard

A total of **36** pheromone/PPO lure-baited traps were collected from Zone 2 on Monday, December 2.

|                              |                            | 7               | Zone 2 -     | Pistachi      | 0                 |                |                 |                 |
|------------------------------|----------------------------|-----------------|--------------|---------------|-------------------|----------------|-----------------|-----------------|
|                              |                            |                 |              | Lure Baite    |                   |                |                 |                 |
|                              | # of<br>Releases<br>During |                 |              |               |                   |                |                 |                 |
| Dates Traps in<br>Field      | Trap<br>Period             | Male<br>Sterile | Male<br>Wild | Male<br>Total | Female<br>Sterile | Female<br>Wild | Female<br>Total | Non-ID<br>Total |
| <sup>1</sup> Dec 18 – Jan 8  | 0                          | 0               | 21           | 21            | 0                 | 0              | 0               | 0               |
| Jan 8 – Jan 16               | 0                          | 0               | 7            | 7             | 0                 | 0              | 0               | 0               |
| <sup>2</sup> Jan 16 – Jan 31 | 0                          | 0               | 87           | 87            | 0                 | 12             | 12              | 0               |
| <sup>3</sup> Jan 31 – Feb 12 | 0                          | 0               | 11           | 11            | 0                 | 0              | 0               | 0               |
| <sup>4</sup> Feb 12 – Feb 26 | 0                          | 0               | 45           | 45            | 0                 | 0              | 0               | 0               |
| Feb 26 – Mar 4               | 0                          | 0               | 14           | 14            | 0                 | 0              | 0               | 0               |
| Mar 4 – Mar 11               | 0                          | 0               | 69           | 69            | 0                 | 8              | 8               | 0               |
| <sup>5</sup> Mar 11 – Mar 28 | 0                          | 0               | 1180         | 1180          | 0                 | 33             | 33              | 2               |
| Mar 28 – Apr 2               | 0                          | 0               | 173          | 173           | 0                 | 10             | 10              | 0               |
| Apr 2 – Apr 8                | 0                          | 0               | 236          | 236           | 0                 | 49             | 49              | 0               |
| Apr 8 – Apr 16               | 0                          | 0               | 2424         | 2424          | 0                 | 260            | 260             | 27              |
| Apr 16 – Apr 22              | 0                          | 0               | 2529         | 2529          | 0                 | 754            | 754             | 12              |
| Apr 22 – Apr 29              | 0                          | 0               | 544          | 544           | 0                 | 182            | 182             | 4               |
| Apr 29 – May 8               | 0                          | 0               | 105          | 105           | 0                 | 73             | 73              | 0               |
| May 8 – May 14               | 0                          | 0               | 310          | 310           | 0                 | 81             | 81              | 0               |
| May 14 – May 20              | 0                          | 0               | 80           | 80            | 0                 | 37             | 37              | 0               |
| May 20 – May 28              | 0                          | 0               | 22           | 22            | 0                 | 6              | 6               | 0               |
| May 28 – Jun 4               | 0                          | 0               | 7            | 7             | 0                 | 11             | 11              | 0               |
| Jun 4 – Jun 10               | 0                          | 0               | 30           | 30            | 0                 | 6              | 6               | 0               |
| Jun 10 – Jun 17              | 0                          | 0               | 32           | 32            | 0                 | 13             | 13              | 0               |
| Jun 17 – Jun 24              | 0                          | 0               | 33           | 33            | 0                 | 14             | 14              | 0               |
| Jun 24 – Jul 1               | 0                          | 0               | 33           | 33            | 0                 | 16             | 16              | 0               |
| Jul 1 – Jul 8                | 0                          | 0               | 256          | 256           | 0                 | 41             | 41              | 0               |
| Jul 8 – Jul 17               | 0                          | 0               | 94           | 94            | 0                 | 17             | 17              | 0               |
| Jul 17 – Jul 22              | 0                          | 0               | 52           | 52            | 0                 | 13             | 13              | 0               |
| Jul 22 – Jul 29              | 0                          | 0               | 29           | 29            | 0                 | 12             | 12              | 0               |
| Jul 29 – Aug 5               | 0                          | 0               | 260          | 260           | 0                 | 162            | 162             | 0               |
| Aug 5 – Aug 12               | 1                          | 0               | 379          | 379           | 0                 | 462            | 462             | 0               |
| Aug 12 – Aug 19              | 8                          | 21              | 151          | 172           | 7                 | 244            | 251             | 0               |
| Aug 19 – Aug 26              | 7                          | 16              | 52           | 68            | 2                 | 163            | 165             | 0               |
| Aug 26 – Sep 3               | 8                          | 405             | 95           | 500           | 15                | 246            | 261             | 0               |
| Sep 3 – Sep 9                | 6                          | 512             | 225          | 737           | 1                 | 366            | 367             | 0               |
| Sep 9 – Sep 16               | 8                          | 28              | 98           | 126           | 14                | 171            | 185             | 0               |
| Sep 16 – Sep 23              | 7                          | 1               | 30           | 31            | 0                 | 17             | 17              | 0               |
| Sep 23 – Sep 30              | 8                          | 15              | 738          | 753           | 2                 | 238            | 240             | 2               |
| Sep 30 – Oct 7               | 7                          | 0               | 475          | 475           | 0                 | 220            | 220             | 0               |
| Oct 7 – Oct 14               | 8                          | 10              | 245          | 255           | 6                 | 347            | 353             | 0               |
| Oct 14 – Oct 22              | 8                          | 1               | 42           | 43            | 0                 | 18             | 18              | 0               |
| Oct 22 – Oct 28              | 7                          | 46              | 90           | 136           | 16                | 72             | 88              | 0               |
| Oct 28 – Nov 4               | 1                          | 0               | 28           | 28            | 0                 | 4              | 4               | 0               |
| Nov 4 – Nov 12               | 0                          | 0               | 64           | 64            | 0                 | 5              | 5               | 0               |

| Nov 12 – Nov 18                                                                                                       | 0                                                                                                                       | 0          | 33          | 33           | 0            | 0             | 0           | 0         |  |  |  |
|-----------------------------------------------------------------------------------------------------------------------|-------------------------------------------------------------------------------------------------------------------------|------------|-------------|--------------|--------------|---------------|-------------|-----------|--|--|--|
| <sup>6</sup> Nov 18 – Dec 2                                                                                           | 0                                                                                                                       | 0          | 90          | 90           | 0            | 3             | 3           | 0         |  |  |  |
|                                                                                                                       |                                                                                                                         |            |             |              |              |               |             |           |  |  |  |
| <sup>1</sup> No traps were serviced in Zone 2 during the weeks of December 29 and January 5 due to excessive rain and |                                                                                                                         |            |             |              |              |               |             |           |  |  |  |
|                                                                                                                       |                                                                                                                         | muddy      | conditions  | s preventing | g access     |               |             |           |  |  |  |
| <sup>2</sup> No traps were serv                                                                                       | <sup>2</sup> No traps were serviced in Zone 2 during the week of January 26 due to excessive rain and muddy conditions  |            |             |              |              |               |             |           |  |  |  |
|                                                                                                                       | preventing access                                                                                                       |            |             |              |              |               |             |           |  |  |  |
| <sup>3</sup> No traps were serv                                                                                       | riced in Zone 2                                                                                                         | during th  | e week of   | February 9   | due to exces | sive rain an  | d muddy co  | nditions  |  |  |  |
|                                                                                                                       |                                                                                                                         |            | preventi    | ng access    |              |               |             |           |  |  |  |
| <sup>4</sup> No traps were servi                                                                                      | iced in Zone 2                                                                                                          | during the | e week of I | February 23  | due to exce  | ssive rain ar | nd muddy co | onditions |  |  |  |
|                                                                                                                       |                                                                                                                         |            | preventi    | ng access    |              |               |             |           |  |  |  |
| <sup>5</sup> No traps were serviced in Zone 2 during the week of March 22 due to pesticide applications on site       |                                                                                                                         |            |             |              |              |               |             |           |  |  |  |
| <sup>6</sup> No traps were service                                                                                    | <sup>6</sup> No traps were serviced in Zone 2 during the week of November 29 due to excessive rain and muddy conditions |            |             |              |              |               |             |           |  |  |  |
| preventing access                                                                                                     |                                                                                                                         |            |             |              |              |               |             |           |  |  |  |