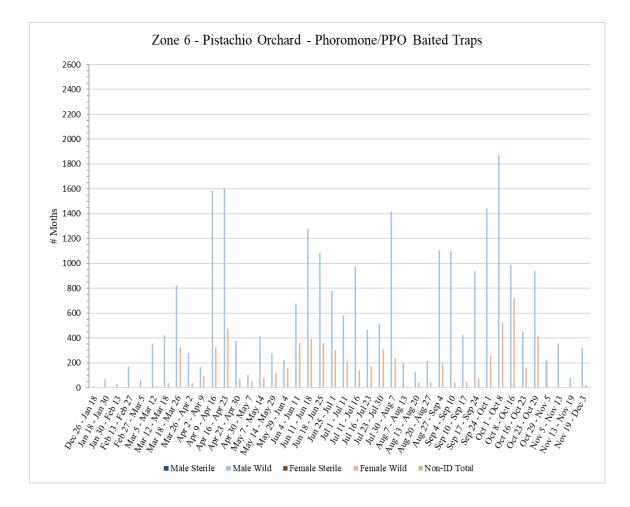

Each zone has a trap site ratio of approximately one trap site per 18 acres for a total of 36 trap sites for each 640acre zone and 34 traps for the 600-acre zone. Each trap site has one trap baited with NOW pheromone/PPO lures. All traps are serviced on a weekly basis. Servicing includes collecting trap bottoms and replacing with new trap bottoms. Bait/lure changes occur once a month, and trap tops are replaced as needed. Counts are performed on each trap collected to determine number of wild versus sterile captures and male versus female captures.