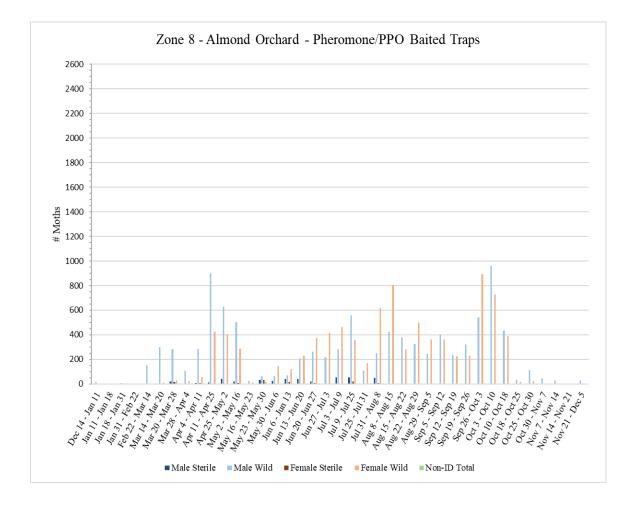

Each zone has a trap site ratio of approximately one trap site per 18 acres for a total of 36 trap sites for each 640acre zone and 34 traps for the 600-acre zone. Each trap site has one trap baited with NOW pheromone/PPO lures. All traps are serviced on a weekly basis. Servicing includes collecting trap bottoms and replacing with new trap bottoms. Bait/lure changes occur once a month, and trap tops are replaced as needed. Counts are performed on each trap collected to determine number of wild versus sterile captures and male versus female captures.