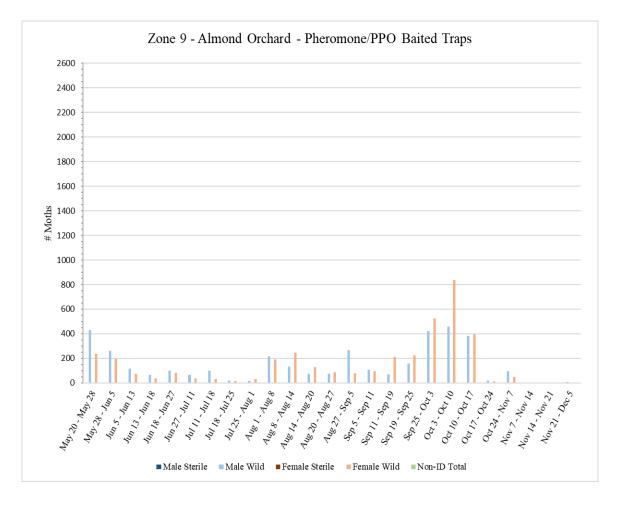

#### **Navel Orangeworm Trapping**

The Phase 2 Area Wide Project Site for 2024 includes eight 640-acre orchards: four pistachio and four almond, and one 600-acre almond orchard, located in Fresno County. Trapping is being conducted weekly year-round in Zones 2 through 9. Zone 9 was added to the Project Site on May 20, 2024. All traps were removed from Zone 1 on December 3, 2024 by request from the orchard's manager.