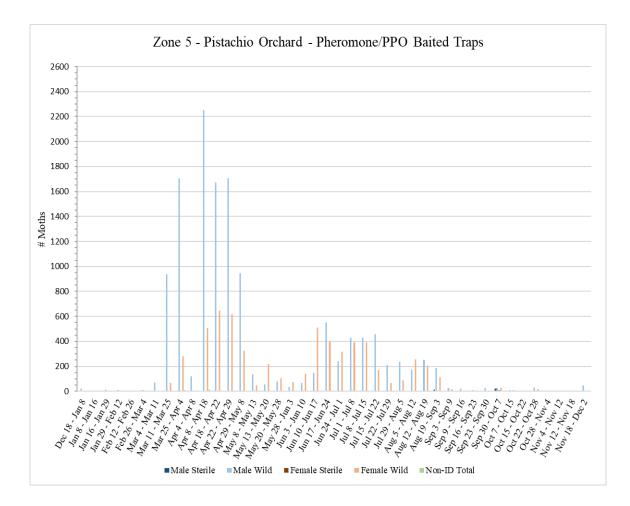

Each zone has a trap site ratio of approximately one trap site per 18 acres for a total of 36 trap sites for each 640acre zone and 34 traps for the 600-acre zone. Each trap site has one trap baited with NOW pheromone/PPO lures. All traps are serviced on a weekly basis. Servicing includes collecting trap bottoms and replacing with new trap bottoms. Bait/lure changes occur once a month, and trap tops are replaced as needed. Counts are performed on each trap collected to determine number of wild versus sterile captures and male versus female captures.