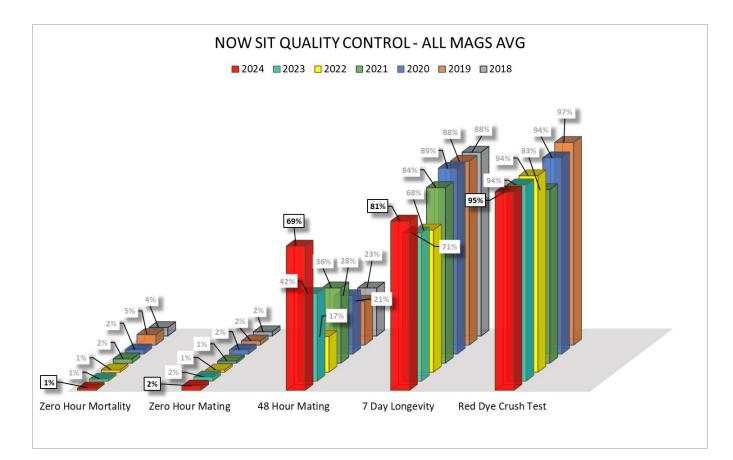

#### Navel Orangeworm Sterile Insect Technique

The Navel Orangeworm Program utilizes NOW SIT moths obtained from the United States Department of Agriculture (USDA) and California Department of Food and Agriculture's (CDFA) Phoenix, Arizona Rearing Facility. QC tests are performed on every shipment of NOW SIT moths used for aerial releases.