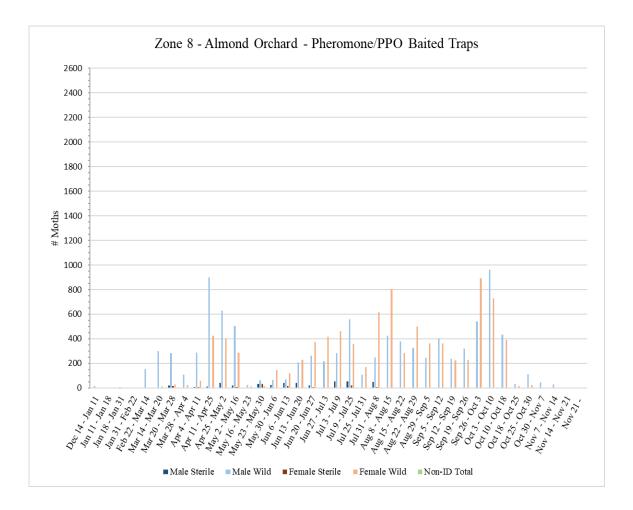

Each zone has a trap site ratio of approximately one trap site per 18 acres for a total of 36 trap sites for each 640acre zone and 34 traps for the 600-acre zone. Each trap site has one trap baited with NOW pheromone/PPO lures. All traps are serviced on a weekly basis. Servicing includes collecting trap bottoms and replacing with new trap bottoms. Bait/lure changes occur once a month, and trap tops are replaced as needed. Counts are performed on each trap collected to determine number of wild versus sterile captures and male versus female captures.