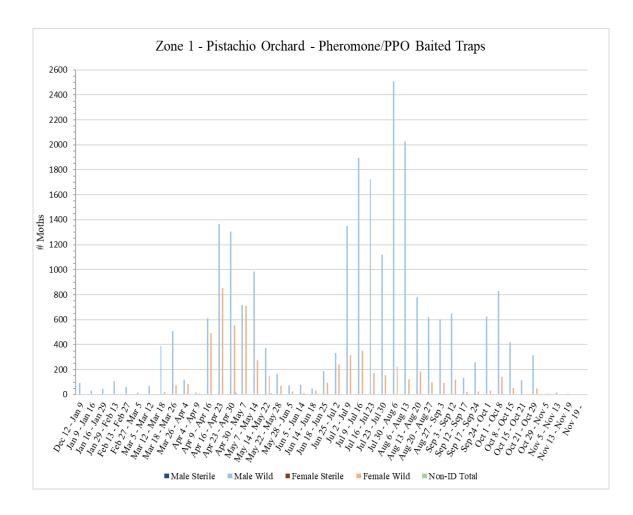

# Zone 1 – Pistachio Orchard

No traps were collected from Zone 1 during the <u>week of November 29</u> due to excessive rain and muddy conditions preventing access to trap sites.

|                                                                                  |          | Z       | one 1 - P | istachio     |              |        |        |        |
|----------------------------------------------------------------------------------|----------|---------|-----------|--------------|--------------|--------|--------|--------|
|                                                                                  |          | Pherom  | one/PPO L | ure Baited ' | <b>Fraps</b> |        |        |        |
|                                                                                  | # of     |         |           |              |              |        |        |        |
|                                                                                  | Releases |         |           |              |              |        |        |        |
|                                                                                  | During   |         |           |              |              |        |        |        |
|                                                                                  | Trap     | Male    | Male      | Male         | Female       | Female | Female | Non-ID |
| Dates Traps in Field                                                             | Period   | Sterile | Wild      | Total        | Sterile      | Wild   | Total  | Total  |
| $\frac{1 \operatorname{Dec} 12 - \operatorname{Jan} 9}{1 \operatorname{Log} 14}$ | 0        | 0       | 93        | 93           | 0            | 0      | 0      | 0      |
| Jan 9 – Jan 16                                                                   | 0        | 0       | 31        | 31           | 0            | 0      | 0      | 0      |
| $^{2}$ Jan 16 – Jan 29                                                           | 0        | 0       | 43        | 43           | 0            | 0      | 0      | 0      |
| $\frac{^{3}\text{Jan } 29 - \text{Feb } 13}{^{4}\text{Feb } 12}$                 | 0        | 0       | 107       | 107          | 0            | 1 2    | 1 2    | 0      |
| <sup>4</sup> Feb 13 – Feb 27                                                     | -        | 0       | 63<br>16  | 63<br>16     | 0            | 0      | 0      |        |
| Feb 27 – Mar 5<br>Mar 5 – Mar 12                                                 | 0        | 0       | 69        | 69           | 0            | 1      | 1      | 0      |
| $\frac{\text{Mar } 3 - \text{Mar } 12}{\text{Mar } 12 - \text{Mar } 18}$         | 0        | 0       | 390       | 390          | 0            | 19     | 19     | 0      |
| $\frac{Mar 12 - Mar 18}{Mar 18 - Mar 26}$                                        | 0        | 0       | <u> </u>  | <u> </u>     | 0            | 72     | 72     | 0      |
| 1000000000000000000000000000000000000                                            | 0        | 0       | 118       | 118          | 0            | 86     | 86     | 0      |
| $\frac{1}{1} \operatorname{Apr} 4 - \operatorname{Apr} 9$                        | 0        | 0       | 118       | 118          | 0            | 7      | 7      | 0      |
| Apr 9 – Apr 16                                                                   | 0        | 0       | 611       | 611          | 0            | 493    | 493    | 0      |
| Apr 16 – Apr 23                                                                  | 0        | 0       | 1366      | 1366         | 0            | 854    | 854    | 2      |
| Apr 23 – Apr 30                                                                  | 0        | 0       | 1305      | 1305         | 0            | 554    | 554    | 17     |
| Apr 30 – May 7                                                                   | 0        | 0       | 719       | 719          | 0            | 709    | 709    | 0      |
| May 7 – May 14                                                                   | 0        | 0       | 985       | 985          | 0            | 276    | 276    | 3      |
| May 14 – May 22                                                                  | 0        | 0       | 372       | 372          | 0            | 147    | 147    | 11     |
| May 22 – May 28                                                                  | 0        | 0       | 164       | 164          | 0            | 69     | 69     | 0      |
| May 28 – Jun 5                                                                   | 0        | 0       | 75        | 75           | 0            | 25     | 25     | 0      |
| Jun 5 – Jun 14                                                                   | 0        | 0       | 79        | 79           | 0            | 13     | 13     | 0      |
| Jun 14 – Jun 18                                                                  | 0        | 0       | 47        | 47           | 0            | 34     | 34     | 0      |
| Jun 18 – Jun 25                                                                  | 0        | 0       | 187       | 187          | 0            | 95     | 95     | 0      |
| Jun 25 – Jul 2                                                                   | 0        | 0       | 333       | 333          | 0            | 242    | 242    | 0      |
| Jul 2 – Jul 9                                                                    | 0        | 0       | 1351      | 1351         | 0            | 314    | 314    | 1      |
| Jul 9 – Jul 16                                                                   | 0        | 0       | 1898      | 1898         | 0            | 351    | 351    | 1      |
| Jul 16 – Jul 23                                                                  | 0        | 0       | 1722      | 1722         | 0            | 172    | 172    | 0      |
| Jul 23 – Jul 30                                                                  | 0        | 0       | 1121      | 1121         | 0            | 154    | 154    | 0      |
| Jul 30 – Aug 6                                                                   | 0        | 0       | 2509      | 2509         | 0            | 226    | 226    | 3      |
| Aug 6 – Aug 13                                                                   | 0        | 0       | 2027      | 2027         | 0            | 124    | 124    | 2      |
| Aug 13 – Aug 20                                                                  | 0        | 0       | 778       | 778          | 0            | 183    | 183    | 0      |
| Aug 20 – Aug 27                                                                  | 0        | 0       | 621       | 621          | 0            | 97     | 97     | 1      |
| Aug 27 – Sep 3                                                                   | 0        | 0       | 605       | 605          | 0            | 95     | 95     | 0      |
| Sep 3 – Sep 12                                                                   | 0        | 0       | 650       | 650          | 0            | 118    | 118    | 0      |
| Sep 12 – Sep 17                                                                  | 0        | 0       | 136       | 136          | 0            | 22     | 22     | 0      |
| <sup>5</sup> Sep 17 – Sep 24                                                     | 0        | 0       | 260       | 260          | 0            | 23     | 23     | 0      |
| Sep 24 – Oct 1                                                                   | 0        | 0       | 624       | 624          | 0            | 32     | 32     | 1      |
| Oct 1 – Oct 8                                                                    | 0        | 0       | 830       | 830          | 0            | 143    | 143    | 2      |
| Oct 8 – Oct 15                                                                   | 0        | 0       | 419       | 419          | 0            | 53     | 53     | 1      |

| Oct 15 – Oct 21                                                                                                            | 0                         | 0          | 115         | 115         | 0            | 5             | 5           | 0       |  |  |  |
|----------------------------------------------------------------------------------------------------------------------------|---------------------------|------------|-------------|-------------|--------------|---------------|-------------|---------|--|--|--|
| Oct 21 – Oct 29                                                                                                            | 0                         | 0          | 317         | 317         | 0            | 49            | 49          | 0       |  |  |  |
| Oct 29 – Nov 5                                                                                                             | D - Nov 5 0 0 4 4 0 6 6 0 |            |             |             |              |               |             |         |  |  |  |
| Nov 5 – Nov 13                                                                                                             | ov 13 0 0 16 16 0 0 0 0   |            |             |             |              |               |             |         |  |  |  |
| Nov 13 – Nov 19                                                                                                            | B-Nov 19 0 0 8 8 0 1 1 0  |            |             |             |              |               |             |         |  |  |  |
| <sup>6</sup> Nov 19 -                                                                                                      |                           |            |             |             |              |               |             |         |  |  |  |
|                                                                                                                            |                           |            |             |             |              |               |             |         |  |  |  |
| <sup>1</sup> No traps were serviced in Zone 1 during the weeks of December 22, December 29, and January 5 due to excessive |                           |            |             |             |              |               |             |         |  |  |  |
| rain and muddy conditions preventing access                                                                                |                           |            |             |             |              |               |             |         |  |  |  |
| <sup>2</sup> No traps were serviced                                                                                        | d in Zone 1               | during the | week of Ja  | nuary 26 di | ue to excess | sive rain and | d muddy cor | ditions |  |  |  |
|                                                                                                                            |                           |            | preventing  | g access    |              |               |             |         |  |  |  |
| <sup>3</sup> No traps were serviced                                                                                        | l in Zone 1               | during the | week of Fe  | bruary 9 du | ue to excess | sive rain and | d muddy cor | ditions |  |  |  |
| _                                                                                                                          |                           | -          | preventing  | access      |              |               | -           |         |  |  |  |
| <sup>4</sup> No traps were serviced in Zone 1 during the week of February 23 due to excessive rain and muddy conditions    |                           |            |             |             |              |               |             |         |  |  |  |
| preventing access                                                                                                          |                           |            |             |             |              |               |             |         |  |  |  |
| <sup>5</sup> Trap numbers 25 - 30 not serviced in Zone 1 due to harvest operations on site                                 |                           |            |             |             |              |               |             |         |  |  |  |
| <sup>6</sup> No traps were serviced in Zone 1 during the week of November 29 due to excessive rain and muddy               |                           |            |             |             |              |               |             |         |  |  |  |
| _                                                                                                                          |                           | cond       | itions prev | enting acco | ess          |               |             |         |  |  |  |