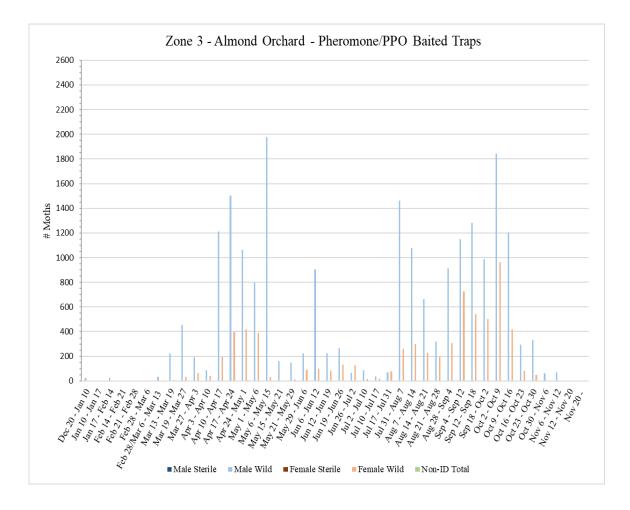

## Zone 3 – Almond Orchard

No traps were collected from Zone 3 during the <u>week of November 29</u> due to excessive rain and muddy conditions preventing access to trap sites.

|                                          |                            | Zon             | e 3 - Al     | mond          |                   |                |                 |                 |
|------------------------------------------|----------------------------|-----------------|--------------|---------------|-------------------|----------------|-----------------|-----------------|
|                                          | Pł                         | neromone/       | PPO Lure     | Baited T      | raps              |                |                 |                 |
|                                          | # of<br>Releases<br>During |                 |              |               |                   |                |                 |                 |
| Dates Traps in Field                     | Trap<br>Period             | Male<br>Sterile | Male<br>Wild | Male<br>Total | Female<br>Sterile | Female<br>Wild | Female<br>Total | Non-ID<br>Total |
| $^{1}$ Dec 20 – Jan 10                   | 0                          | 0               | 24           | 24            | 0                 | 0              | 0               | 0               |
| Jan 10 – Jan 17                          | 0                          | 0               | 5            | 5             | 0                 | 0              | 0               | 0               |
| <sup>2</sup> Jan 17 – Feb 14             | 0                          | 0               | 26           | 26            | 0                 | 0              | 0               | 2               |
| Feb 14 – Feb 21                          | 0                          | 0               | 5            | 5             | 0                 | 0              | 0               | 0               |
| Feb 21 – Feb 28                          | 0                          | 0               | 5            | 5             | 0                 | 0              | 0               | 0               |
| <sup>3</sup> Feb 28 – Mar 6              | 0                          | 0               | 3            | 3             | 0                 | 0              | 0               | 0               |
| <sup>4</sup> Feb 28/Mar 6 – Mar 13       | 0                          | 0               | 31           | 31            | 0                 | 0              | 0               | 0               |
| Mar 13 – Mar 19                          | 0                          | 0               | 223          | 223           | 0                 | 6              | 6               | 0               |
| Mar 19 – Mar 27                          | 0                          | 0               | 455          | 455           | 0                 | 32             | 32              | 1               |
| Mar 27 – Apr 3                           | 0                          | 0               | 191          | 191           | 0                 | 65             | 65              | 1               |
| Apr 3 – Apr 10                           | 0                          | 0               | 85           | 85            | 0                 | 39             | 39              | 0               |
| Apr 10 – Apr 17                          | 0                          | 0               | 1212         | 1212          | 0                 | 194            | 194             | 1               |
| Apr 17 – Apr 24                          | 0                          | 0               | 1501         | 1501          | 0                 | 399            | 399             | 2               |
| Apr 24 – May 1                           | 0                          | 0               | 1063         | 1063          | 0                 | 420            | 420             | 7               |
| May 1 – May 6                            | 0                          | 0               | 796          | 796           | 0                 | 389            | 389             | 3               |
| May 6 – May 15                           | 0                          | 0               | 1976         | 1976          | 0                 | 33             | 33              | 4               |
| May 15 – May 21                          | 0                          | 0               | 161          | 161           | 0                 | 3              | 3               | 0               |
| May 21 – May 29                          | 0                          | 0               | 148          | 148           | 0                 | 12             | 12              | 0               |
| May 29 – Jun 6                           | 0                          | 1               | 222          | 223           | 0                 | 92             | 92<br>100       | 1 0             |
| Jun 6 – Jun 12                           | 0                          | 2               | 904<br>223   | 906<br>223    | 0                 | 100            | 84              | 0               |
| Jun 12 – Jun 19<br>Jun 19 – Jun 26       | 0                          | 0               | 223          | 223           | 0                 | 84<br>133      | 133             | 0               |
| Jun 26 – Jul 20                          | 0                          | 0               | 64           | 64            | 0                 | 133            | 133             | 0               |
| $\frac{Jul 20 - Jul 2}{Jul 2 - Jul 10}$  | 0                          | 0               | 88           | 88            | 0                 | 128            | 128             | 0               |
| Jul 2 – Jul 10<br>Jul 10 – Jul 17        | 0                          | 0               | 35           | 35            | 0                 | 20             | 20              | 0               |
| $\frac{100 - Jul 17}{5}$ Jul 17 - Jul 31 | 0                          | 0               | 70           | 70            | 0                 | 77             | 77              | 0               |
| Jul 31 – Aug 7                           | 0                          | 0               | 1461         | 1461          | 0                 | 262            | 262             | 1               |
| Aug 7 – Aug 14                           | 0                          | 0               | 1078         | 1078          | 0                 | 297            | 297             | 2               |
| Aug 14 – Aug 21                          | 0                          | 0               | 665          | 665           | 0                 | 228            | 228             | 0               |
| Aug 21 – Aug 28                          | 0                          | 0               | 320          | 320           | 0                 | 195            | 195             | 1               |
| Aug 28 – Sep 4                           | 0                          | 0               | 911          | 911           | 0                 | 307            | 307             | 0               |
| Sep 4 – Sep 12                           | 0                          | 0               | 1150         | 1150          | 0                 | 728            | 728             | 0               |
| Sep 12 – Sep 12                          | 0                          | 0               | 1283         | 1283          | 0                 | 545            | 545             | 0               |
| <sup>6</sup> Sep 12 – Sep 18             | 0                          | 0               | 987          | 987           | 0                 | 502            | 502             | 1               |
| Oct 2 - Oct 9                            | 0                          | 0               | 1844         | 1844          | 0                 | 963            | 963             | 0               |
| Oct 9 – Oct 16                           | 0                          | 0               | 1204         | 1204          | 0                 | 419            | 419             | 0               |
| Oct 16 – Oct 23                          | 0                          | 0               | 296          | 296           | 0                 | 82             | 82              | 0               |
| Oct 23 – Oct 30                          | 0                          | 0               | 331          | 331           | 0                 | 47             | 47              | 0               |
| Oct 30 – Nov 6                           | 0                          | 0               | 63           | 63            | 0                 | 3              | 3               | 0               |
| Nov 6 – Nov 12                           | 0                          | 0               | 69           | 69            | 0                 | 2              | 2               | 0               |

| Nov 12 – Nov 20                                                                                                       | 0                                                                                                                     | 0          | 1           | 1           | 0           | 0            | 0             | 0       |  |  |  |
|-----------------------------------------------------------------------------------------------------------------------|-----------------------------------------------------------------------------------------------------------------------|------------|-------------|-------------|-------------|--------------|---------------|---------|--|--|--|
| <sup>7</sup> Nov 20 -                                                                                                 |                                                                                                                       |            |             |             |             |              |               |         |  |  |  |
|                                                                                                                       |                                                                                                                       |            |             |             |             |              |               |         |  |  |  |
| <sup>1</sup> No traps were serviced in Zone 3 during the weeks of December 29 and January 5 due to excessive rain and |                                                                                                                       |            |             |             |             |              |               |         |  |  |  |
|                                                                                                                       | muddy conditions preventing access                                                                                    |            |             |             |             |              |               |         |  |  |  |
| <sup>2</sup> No traps were serviced in                                                                                | <sup>2</sup> No traps were serviced in Zone 3 during the weeks of January 26 and February 9 due to excessive rain and |            |             |             |             |              |               |         |  |  |  |
| muddy conditions preventing access; No traps were serviced in Zone 3 during the week of February 2 due to             |                                                                                                                       |            |             |             |             |              |               |         |  |  |  |
|                                                                                                                       | -                                                                                                                     | pesticide  | applicati   | ons on site | •           |              | -             |         |  |  |  |
| <sup>3</sup> Traps 13 - 36 not serv                                                                                   | iced in Zone                                                                                                          | 3 during t | he week     | of March 8  | 3 due to pe | esticide app | plications of | on site |  |  |  |
|                                                                                                                       | <sup>4</sup> Tra                                                                                                      | ps 13 - 36 | in field si | ince Febru  | ary 28      |              |               |         |  |  |  |
| <sup>5</sup> No traps were servi                                                                                      | <sup>5</sup> No traps were serviced in Zone 3 during the week of July 26 due to pesticide applications on site        |            |             |             |             |              |               |         |  |  |  |
| <sup>6</sup> No traps were serviced in Zone 3 during the week of September 27 due to staffing issues                  |                                                                                                                       |            |             |             |             |              |               |         |  |  |  |
| <sup>7</sup> No traps were serviced in Zone 3 during the week of November 29 due to excessive rain and muddy          |                                                                                                                       |            |             |             |             |              |               |         |  |  |  |
|                                                                                                                       |                                                                                                                       | condition  | is preven   | ting acces  | S           |              |               |         |  |  |  |