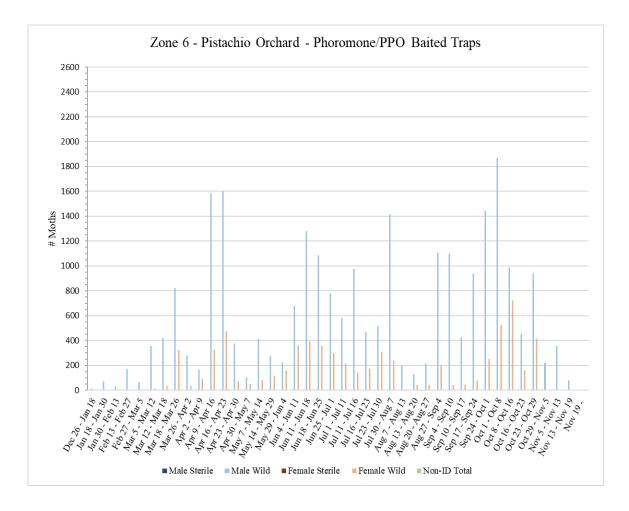

Each zone has a trap site ratio of approximately one trap site per 18 acres for a total of 36 trap sites for each 640acre zone and 34 traps for the 600-acre zone. Each trap site has one trap baited with NOW pheromone/PPO lures. All traps are serviced on a weekly basis. Servicing includes collecting trap bottoms and replacing with new trap bottoms. Bait/lure changes occur once a month, and trap tops are replaced as needed. Counts are performed on each trap collected to determine number of wild versus sterile captures and male versus female captures.