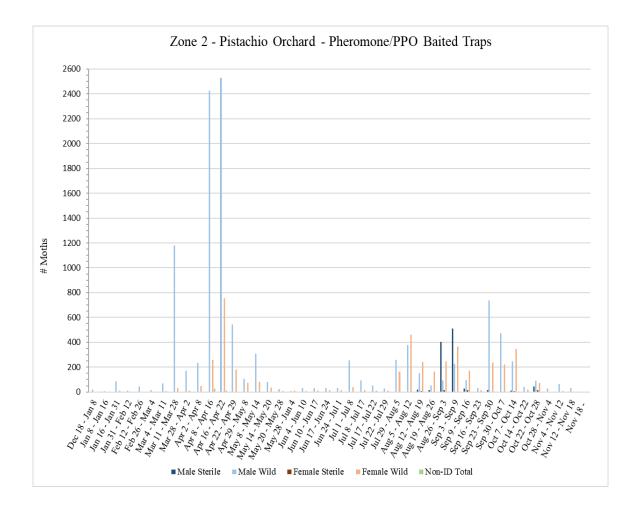

# Zone 2 – Pistachio Orchard

No traps were collected from Zone 2 during the <u>week of November 29</u> due to excessive rain and muddy conditions preventing access to trap sites.

|                              |                                 | 7               | Lone 2 -     | Pistachi      | 0                 |                |                 |                 |  |  |  |  |  |
|------------------------------|---------------------------------|-----------------|--------------|---------------|-------------------|----------------|-----------------|-----------------|--|--|--|--|--|
|                              | Pheromone/PPO Lure Baited Traps |                 |              |               |                   |                |                 |                 |  |  |  |  |  |
|                              | # of<br>Releases<br>During      |                 |              |               |                   |                |                 |                 |  |  |  |  |  |
| Dates Traps in<br>Field      | Trap<br>Period                  | Male<br>Sterile | Male<br>Wild | Male<br>Total | Female<br>Sterile | Female<br>Wild | Female<br>Total | Non-ID<br>Total |  |  |  |  |  |
| <sup>1</sup> Dec 18 – Jan 8  | 0                               | 0               | 21           | 21            | 0                 | 0              | 0               | 0               |  |  |  |  |  |
| Jan 8 – Jan 16               | 0                               | 0               | 7            | 7             | 0                 | 0              | 0               | 0               |  |  |  |  |  |
| <sup>2</sup> Jan 16 – Jan 31 | 0                               | 0               | 87           | 87            | 0                 | 12             | 12              | 0               |  |  |  |  |  |
| <sup>3</sup> Jan 31 – Feb 12 | 0                               | 0               | 11           | 11            | 0                 | 0              | 0               | 0               |  |  |  |  |  |
| <sup>4</sup> Feb 12 – Feb 26 | 0                               | 0               | 45           | 45            | 0                 | 0              | 0               | 0               |  |  |  |  |  |
| Feb 26 – Mar 4               | 0                               | 0               | 14           | 14            | 0                 | 0              | 0               | 0               |  |  |  |  |  |
| Mar 4 – Mar 11               | 0                               | 0               | 69           | 69            | 0                 | 8              | 8               | 0               |  |  |  |  |  |
| <sup>5</sup> Mar 11 – Mar 28 | 0                               | 0               | 1180         | 1180          | 0                 | 33             | 33              | 2               |  |  |  |  |  |
| Mar 28 – Apr 2               | 0                               | 0               | 173          | 173           | 0                 | 10             | 10              | 0               |  |  |  |  |  |
| Apr 2 – Apr 8                | 0                               | 0               | 236          | 236           | 0                 | 49             | 49              | 0               |  |  |  |  |  |
| Apr 8 – Apr 16               | 0                               | 0               | 2424         | 2424          | 0                 | 260            | 260             | 27              |  |  |  |  |  |
| Apr 16 – Apr 22              | 0                               | 0               | 2529         | 2529          | 0                 | 754            | 754             | 12              |  |  |  |  |  |
| Apr 22 – Apr 29              | 0                               | 0               | 544          | 544           | 0                 | 182            | 182             | 4               |  |  |  |  |  |
| Apr 29 – May 8               | 0                               | 0               | 105          | 105           | 0                 | 73             | 73              | 0               |  |  |  |  |  |
| May 8 – May 14               | 0                               | 0               | 310          | 310           | 0                 | 81             | 81              | 0               |  |  |  |  |  |
| May 14 – May 20              | 0                               | 0               | 80           | 80            | 0                 | 37             | 37              | 0               |  |  |  |  |  |
| May 20 – May 28              | 0                               | 0               | 22           | 22            | 0                 | 6              | 6               | 0               |  |  |  |  |  |
| May 28 – Jun 4               | 0                               | 0               | 7            | 7             | 0                 | 11             | 11              | 0               |  |  |  |  |  |
| Jun 4 – Jun 10               | 0                               | 0               | 30           | 30            | 0                 | 6              | 6               | 0               |  |  |  |  |  |
| Jun 10 – Jun 17              | 0                               | 0               | 32           | 32            | 0                 | 13             | 13              | 0               |  |  |  |  |  |
| Jun 17 – Jun 24              | 0                               | 0               | 33           | 33            | 0                 | 14             | 14              | 0               |  |  |  |  |  |
| Jun 24 – Jul 1               | 0                               | 0               | 33           | 33            | 0                 | 16             | 16              | 0               |  |  |  |  |  |
| Jul 1 – Jul 8                | 0                               | 0               | 256          | 256           | 0                 | 41             | 41              | 0               |  |  |  |  |  |
| Jul 8 – Jul 17               | 0                               | 0               | 94           | 94            | 0                 | 17             | 17              | 0               |  |  |  |  |  |
| Jul 17 – Jul 22              | 0                               | 0               | 52           | 52            | 0                 | 13             | 13              | 0               |  |  |  |  |  |
| Jul 22 – Jul 29              | 0                               | 0               | 29           | 29            | 0                 | 12             | 12              | 0               |  |  |  |  |  |
| Jul 29 – Aug 5               | 0                               | 0               | 260          | 260           | 0                 | 162            | 162             | 0               |  |  |  |  |  |
| Aug 5 – Aug 12               | 1                               | 0               | 379          | 379           | 0                 | 462            | 462             | 0               |  |  |  |  |  |
| Aug 12 – Aug 19              | 8                               | 21              | 151          | 172           | 7                 | 244            | 251             | 0               |  |  |  |  |  |
| Aug 19 – Aug 26              | 7                               | 16              | 52           | 68            | 2                 | 163            | 165             | 0               |  |  |  |  |  |
| Aug 26 – Sep 3               | 8                               | 405             | 95           | 500           | 15                | 246            | 261             | 0               |  |  |  |  |  |
| Sep 3 – Sep 9                | 6                               | 512             | 225          | 737           | 1                 | 366            | 367             | 0               |  |  |  |  |  |
| Sep 9 – Sep 16               | 8                               | 28              | 98           | 126           | 14                | 171            | 185             | 0               |  |  |  |  |  |
| Sep 16 – Sep 23              | 7                               | 1               | 30           | 31            | 0                 | 17             | 17              | 0               |  |  |  |  |  |
| Sep 23 – Sep 30              | 8                               | 15              | 738          | 753           | 2                 | 238            | 240             | 2               |  |  |  |  |  |
| Sep 30 – Oct 7               | 7                               | 0               | 475          | 475           | 0                 | 220            | 220             | 0               |  |  |  |  |  |
| Oct 7 – Oct 14               | 8                               | 10              | 245          | 255           | 6                 | 347            | 353             | 0               |  |  |  |  |  |
| Oct 14 – Oct 22              | 8                               | 1               | 42           | 43            | 0                 | 18             | 18              | 0               |  |  |  |  |  |
| Oct 22 – Oct 28              | 7                               | 46              | 90           | 136           | 16                | 72             | 88              | 0               |  |  |  |  |  |
| Oct 28 – Nov 4               | 1                               | 0               | 28           | 28            | 0                 | 4              | 4               | 0               |  |  |  |  |  |

| Nov 4 – Nov 12                                                                                                         | 0               | 0           | 64          | 64          | 0            | 5             | 5           | 0         |  |  |  |
|------------------------------------------------------------------------------------------------------------------------|-----------------|-------------|-------------|-------------|--------------|---------------|-------------|-----------|--|--|--|
| Nov 12 – Nov 18                                                                                                        | 0               | 0           | 33          | 33          | 0            | 0             | 0           | 0         |  |  |  |
| <sup>6</sup> Nov 18 -                                                                                                  |                 |             |             |             |              |               |             |           |  |  |  |
|                                                                                                                        |                 |             |             |             |              |               |             |           |  |  |  |
| <sup>1</sup> No traps were serviced in Zone 2 during the weeks of December 29 and January 5 due to excessive rain and  |                 |             |             |             |              |               |             |           |  |  |  |
| muddy conditions preventing access                                                                                     |                 |             |             |             |              |               |             |           |  |  |  |
| <sup>2</sup> No traps were serviced in Zone 2 during the week of January 26 due to excessive rain and muddy conditions |                 |             |             |             |              |               |             |           |  |  |  |
|                                                                                                                        |                 |             | preventi    | ng access   |              |               |             |           |  |  |  |
| <sup>3</sup> No traps were serv                                                                                        | viced in Zone 2 | 2 during th | e week of   | February 9  | due to exces | ssive rain an | d muddy co  | nditions  |  |  |  |
|                                                                                                                        |                 |             |             | ng access   |              |               |             |           |  |  |  |
| <sup>4</sup> No traps were servi                                                                                       | iced in Zone 2  | during the  | e week of l | February 23 | due to exce  | ssive rain ar | nd muddy co | onditions |  |  |  |
| preventing access                                                                                                      |                 |             |             |             |              |               |             |           |  |  |  |
| <sup>5</sup> No traps were serviced in Zone 2 during the week of March 22 due to pesticide applications on site        |                 |             |             |             |              |               |             |           |  |  |  |
| <sup>6</sup> No traps were serviced in Zone 2 during the week of November 29 due to excessive rain and muddy           |                 |             |             |             |              |               |             |           |  |  |  |
|                                                                                                                        |                 | con         | ditions pr  | eventing ac | cess         |               |             |           |  |  |  |