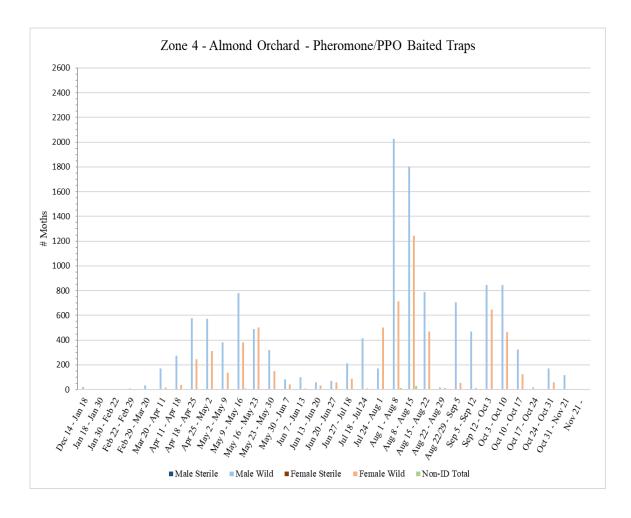

## Zone 4 – Almond Orchard

No traps were collected from Zone 4 during the <u>week of November 29</u> due to excessive rain and muddy conditions preventing access to trap sites.

|                                                                                                                                                                                                                                                                                                                 |                            | 2               | Zone 4 -     | Almond                                    | 1                 |                |                 |                 |  |
|-----------------------------------------------------------------------------------------------------------------------------------------------------------------------------------------------------------------------------------------------------------------------------------------------------------------|----------------------------|-----------------|--------------|-------------------------------------------|-------------------|----------------|-----------------|-----------------|--|
|                                                                                                                                                                                                                                                                                                                 |                            | Pheron          | none/PPO     | Lure Baited                               | d Traps           |                |                 |                 |  |
|                                                                                                                                                                                                                                                                                                                 | # of<br>Releases<br>During |                 |              |                                           |                   |                |                 |                 |  |
| Dates Traps in<br>Field                                                                                                                                                                                                                                                                                         | Trap<br>Period             | Male<br>Sterile | Male<br>Wild | Male<br>Total                             | Female<br>Sterile | Female<br>Wild | Female<br>Total | Non-ID<br>Total |  |
| $^{1}$ Dec 14 – Jan 18                                                                                                                                                                                                                                                                                          | 0                          | 0               | 20           | 20                                        | 0                 | 1              | 10121           | 0               |  |
| $^{2}$ Jan 18 – Jan 30                                                                                                                                                                                                                                                                                          | 0                          | 0               | 4            | 4                                         | 0                 | 0              | 0               | 0               |  |
| $^{3}$ Jan 30 – Feb 22                                                                                                                                                                                                                                                                                          | 0                          | 0               | 3            | 3                                         | 0                 | 0              | 0               | 1               |  |
| Feb 22 – Feb 29                                                                                                                                                                                                                                                                                                 | 0                          | 0               | 10           | 10                                        | 0                 | 0              | 0               | 0               |  |
| $^{4}$ Feb 29 – Mar 20                                                                                                                                                                                                                                                                                          | 0                          | 0               | 35           | 35                                        | 0                 | 0              | 0               | 0               |  |
| $^{5}$ Mar 20 – Apr 11                                                                                                                                                                                                                                                                                          | 0                          | 0               | 170          | 170                                       | 0                 | 16             | 16              | 0               |  |
| Apr 11 – Apr 18                                                                                                                                                                                                                                                                                                 | 0                          | 0               | 274          | 274                                       | 0                 | 37             | 37              | 0               |  |
| Apr 18 – Apr 25                                                                                                                                                                                                                                                                                                 | 0                          | 0               | 575          | 575                                       | 0                 | 246            | 246             | 0               |  |
| Apr 18 – Apr 25<br>Apr 25 – May 2                                                                                                                                                                                                                                                                               | 0                          | 0               | 573          | 573                                       | 0                 | 311            | 311             | 2               |  |
| $\frac{\text{Apr } 25 - \text{May } 2}{\text{May } 2 - \text{May } 9}$                                                                                                                                                                                                                                          | 0                          | 0               | 383          | 383                                       | 0                 | 139            | 139             | 0               |  |
| $\frac{May 2 - May 9}{May 9 - May 16}$                                                                                                                                                                                                                                                                          | 0                          | 0               | 778          | 778                                       | 0                 | 383            | 383             | 9               |  |
| $\frac{May 9 - May 10}{May 16 - May 23}$                                                                                                                                                                                                                                                                        | 0                          | 0               | 490          | 490                                       | 0                 | 501            | 501             | 6               |  |
| May 23 – May 30                                                                                                                                                                                                                                                                                                 | 0                          | 0               | 319          | 319                                       | 0                 | 151            | 151             | 3               |  |
| May 30 – Jun 7                                                                                                                                                                                                                                                                                                  | 0                          | 0               | 85           | 85                                        | 0                 | 43             | 43              | 0               |  |
| Jun 7 – Jun 13                                                                                                                                                                                                                                                                                                  | 0                          | 0               | 99           | 99                                        | 0                 | 4J<br>8        | 8               | 0               |  |
| Jun 13 – Jun 20                                                                                                                                                                                                                                                                                                 | 0                          | 0               | 60           | 60                                        | 0                 | 35             | 35              | 0               |  |
| Jun 20 – Jun 27                                                                                                                                                                                                                                                                                                 | 0                          | 0               | 69           | 69                                        | 0                 | 58             | 58              | 0               |  |
| <sup>6</sup> Jun 27 – Jul 18                                                                                                                                                                                                                                                                                    | 0                          | 0               | 210          | 210                                       | 0                 | 87             | 87              | 1               |  |
| Jul 18 – Jul 24                                                                                                                                                                                                                                                                                                 | 0                          | 0               | 416          | 416                                       | 0                 | 10             | 10              | 2               |  |
| $\frac{Jul 18 - Jul 24}{Jul 24 - Aug 1}$                                                                                                                                                                                                                                                                        | 0                          | 0               | 172          | 172                                       | 0                 | 503            | 503             | 0               |  |
| $\frac{Jur 24 - Aug 1}{Aug 1 - Aug 8}$                                                                                                                                                                                                                                                                          | 0                          | 0               | 2027         | 2027                                      | 0                 | 712            | 712             | 12              |  |
| Aug 8 – Aug 15                                                                                                                                                                                                                                                                                                  | 0                          | 0               | 1802         | 1802                                      | 0                 | 1243           | 1243            | 30              |  |
| Aug 15 – Aug 22                                                                                                                                                                                                                                                                                                 | 0                          | 0               | 788          | 788                                       | 0                 | 468            | 468             | 2               |  |
| $\frac{\text{Aug } 13 - \text{Aug } 22}{\text{^7}\text{Aug } 22 - \text{Aug } 29}$                                                                                                                                                                                                                              | 0                          | 0               | 17           | 17                                        | 0                 | 13             | 13              | 1               |  |
| $^{8}$ Aug 22/29 – Sep 5                                                                                                                                                                                                                                                                                        | 0                          | 0               | 705          | 705                                       | 0                 | 53             | 53              | 3               |  |
| Sep 5 – Sep 12                                                                                                                                                                                                                                                                                                  | 0                          | 0               | 470          | 470                                       | 0                 | 14             | 14              | 0               |  |
| <sup>9</sup> Sep 12 – Oct 3                                                                                                                                                                                                                                                                                     | 0                          | 0               | 846          | 846                                       | 0                 | 646            | 646             | 1               |  |
| $\frac{\operatorname{Oct} 3 - \operatorname{Oct} 10}{\operatorname{Oct} 3 - \operatorname{Oct} 10}$                                                                                                                                                                                                             | 0                          | 0               | 845          | 845                                       | 0                 | 465            | 465             | 2               |  |
| Oct 10 – Oct 17                                                                                                                                                                                                                                                                                                 | 0                          | 0               | 325          | 325                                       | 0                 | 125            | 125             | 0               |  |
| Oct 17 – Oct 24                                                                                                                                                                                                                                                                                                 | 0                          | 0               | 17           | 17                                        | 0                 | 5              | 5               | 0               |  |
| $\frac{\operatorname{Oct} 24 - \operatorname{Oct} 24}{\operatorname{Oct} 24 - \operatorname{Oct} 31}$                                                                                                                                                                                                           | 0                          | 0               | 170          | 170                                       | 0                 | 58             | 58              | 0               |  |
| $^{10}\text{Oct } 31 - \text{Nov } 21$                                                                                                                                                                                                                                                                          | 0                          | 0               | 117          | 117                                       | 0                 | 3              | 3               | 0               |  |
| <sup>11</sup> Nov 21 -                                                                                                                                                                                                                                                                                          | 0                          | 0               | 11/          | 117                                       | 0                 | 5              | 5               | 0               |  |
| <sup>1</sup> No traps were serviced in Zone 4 during the weeks of December 22, December 29, January 5, and January 12<br>due to excessive rain and muddy conditions preventing access<br><sup>2</sup> No traps were serviced in Zone 4 during the week of January 26 due to excessive rain and muddy conditions |                            |                 |              |                                           |                   |                |                 |                 |  |
| <sup>3</sup> No traps were servi                                                                                                                                                                                                                                                                                | ced in Zone 4              | •               | e weeks o    | ng access<br>f February 9<br>s preventing |                   | ary 16 due     | to excessive    | e rain and      |  |

| <sup>4</sup> No traps were serviced in Zone 4 during the week of March 8 due to excessive rain and muddy conditions       |
|---------------------------------------------------------------------------------------------------------------------------|
| preventing access; No traps were serviced in Zone 4 during the week of March 15 due to pesticide applications             |
| on site                                                                                                                   |
| <sup>5</sup> No traps were serviced in Zone 4 during the week of March 29 due to pesticide applications on site; No traps |
| were serviced in Zone 4 during the week of April 5 due to staffing issues                                                 |
| <sup>6</sup> No traps were serviced in Zone 4 during the week of July 5 due to pesticide applications on site; No traps   |
| were serviced in Zone 4 during the week of July 12 due to staffing issues                                                 |
| <sup>7</sup> Trap numbers 25 – 29 not serviced in Zone 4 during the week of August 30 due to harvest operations on site   |
| <sup>8</sup> Traps 25 – 29 in field since August 22                                                                       |
| <sup>9</sup> No traps were serviced in Zone 4 during the week of September 20 due to excessive rain and muddy             |
| conditions preventing access; No traps were serviced in Zone 4 during the week of September 27 due to                     |
| staffing issues                                                                                                           |
| <sup>10</sup> No traps were serviced in Zone 4 during the weeks of November 8 and November 15 due to pesticide            |
| applications on site                                                                                                      |
| <sup>11</sup> No traps were serviced in Zone 4 during the week of November 29 due to excessive rain and muddy             |
| conditions preventing access                                                                                              |