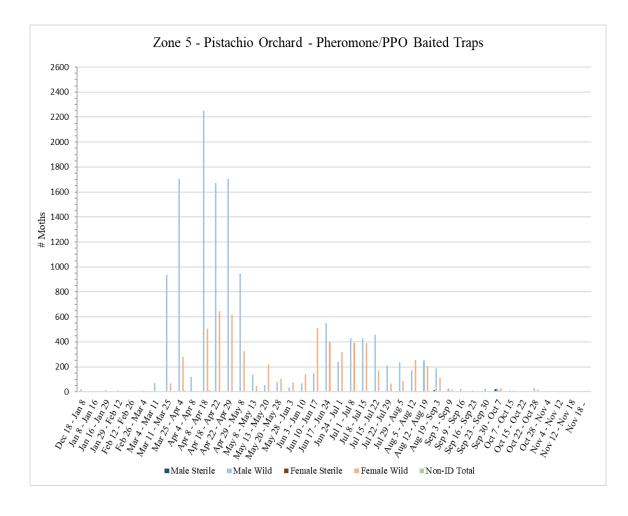

Each zone has a trap site ratio of approximately one trap site per 18 acres for a total of 36 trap sites for each 640acre zone and 34 traps for the 600-acre zone. Each trap site has one trap baited with NOW pheromone/PPO lures. All traps are serviced on a weekly basis. Servicing includes collecting trap bottoms and replacing with new trap bottoms. Bait/lure changes occur once a month, and trap tops are replaced as needed. Counts are performed on each trap collected to determine number of wild versus sterile captures and male versus female captures.