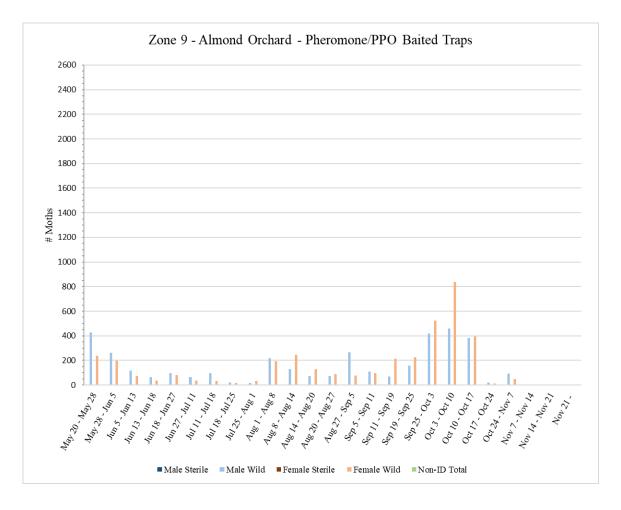

#### **Navel Orangeworm Trapping**

The Phase 2 Area Wide Project Site for 2024 includes eight 640-acre orchards: four pistachio and four almond, and one 600-acre almond orchard, located in Fresno County. Trapping is being conducted weekly year-round in all nine orchards, designated as Zones 1 through 9. Zone 9 was added to the Project Site on May 20, 2024.