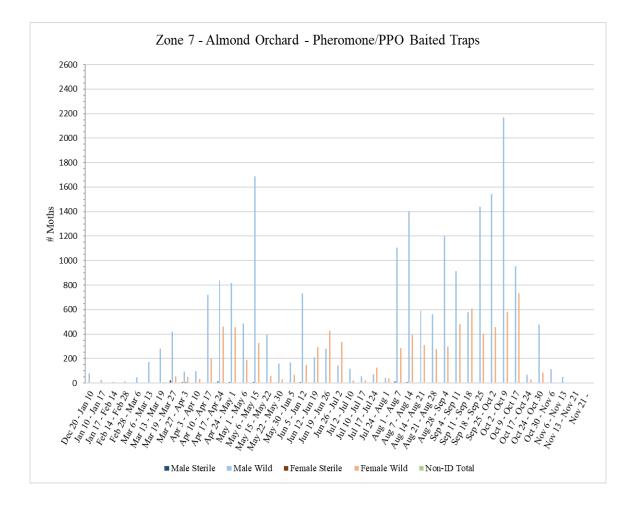

Each zone has a trap site ratio of approximately one trap site per 18 acres for a total of 36 trap sites for each 640acre zone and 34 traps for the 600-acre zone. Each trap site has one trap baited with NOW pheromone/PPO lures. All traps are serviced on a weekly basis. Servicing includes collecting trap bottoms and replacing with new trap bottoms. Bait/lure changes occur once a month, and trap tops are replaced as needed. Counts are performed on each trap collected to determine number of wild versus sterile captures and male versus female captures.