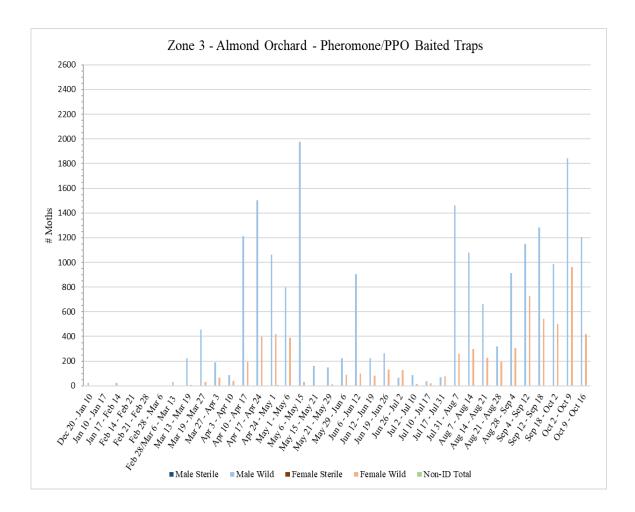

>1</sup>No traps were serviced in Zone 3 during the weeks of December 29 and January 5 due to excessive rain and muddy conditions preventing access

<sup>&</sup>lt;sup>2</sup>No traps were serviced in Zone 3 during the weeks of January 26 and February 9 due to excessive rain and muddy conditions preventing access; No traps were serviced in Zone 3 during the week of February 2 due to

# pesticide applications on site

<sup>3</sup>Traps 13 - 36 not serviced in Zone 3 during the week of March 8 due to pesticide applications on site <sup>4</sup>Traps 13 - 36 in field since February 28

<sup>5</sup>No traps were serviced in Zone 3 during the week of July 26 due to pesticide applications on site <sup>6</sup>No traps were serviced in Zone 3 during the week of September 27 due to staffing issues



#### **Zone 4 – Almond Orchard**

A total of 36 pheromone/PPO lure-baited traps were collected from Zone 4 on Thursday, October 17.

|                                |                            |         | <b>Zone 4 -</b> | Almon      | d       |        |        |        |
|--------------------------------|----------------------------|---------|-----------------|------------|---------|--------|--------|--------|
|                                |                            | Pheron  | none/PPO        | Lure Baite | d Traps |        |        |        |
|                                | # of<br>Releases<br>During |         |                 |            |         |        |        |        |
| Dates Traps in                 | Trap                       | Male    | Male            | Male