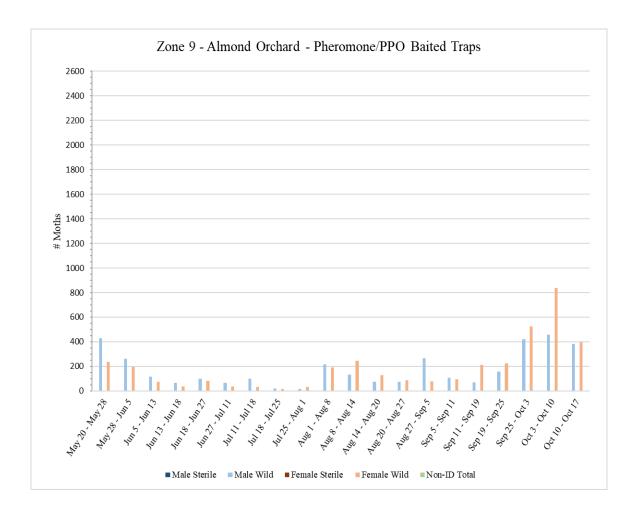

#### **Navel Orangeworm Trapping**

The Phase 2 Area Wide Project Site for 2024 includes eight 640-acre orchards: four pistachio and four almond, and one 600-acre almond orchard, located in Fresno County. Trapping is being conducted weekly year-round in all nine orchards, designated as Zones 1 through 9. Zone 9 was added to the Project Site on May 20, 2024.