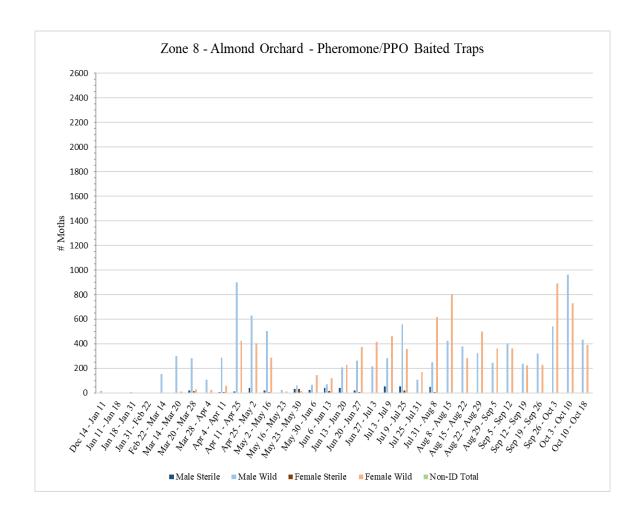

ssive rain and muddy conditions preventing access

<sup>&</sup>lt;sup>3</sup>No traps were serviced in Zone 8 during the weeks of February 9 and February 16 due to excessive rain and muddy conditions preventing access

<sup>&</sup>lt;sup>4</sup>No traps were serviced in Zone 8 during the week of March 1 due to pesticide applications on site; No traps

were serviced in Zone 8 during the week of March 8 due to excessive rain and muddy conditions preventing access

<sup>5</sup>No traps were serviced in Zone 8 during the week of April 19 due to pesticide applications on site

<sup>6</sup>No traps were serviced in Zone 8 during the week of May 10 due to pesticide applications on site

<sup>7</sup>No traps were serviced in Zone 8 during the week of July 19 due to pesticide applications on site



# **Zone 9 – Almond Orchard**

A total of **33** pheromone/PPO lure-baited traps were collected from Zone 9 on <u>Thursday, October 17</u>. Trap number 10 was missing.

| Zone 9 - Almond                 |                 |             |             |               |             |               |               |        |  |  |
|---------------------------------|-----------------|-------------|-------------|---------------|-------------|---------------|---------------|--------|--|--|
| Pheromone/PPO Lure Baited Traps |                 |             |             |               |             |               |               |        |  |  |
|                                 | # of            |             |             |               |             |               |               |        |