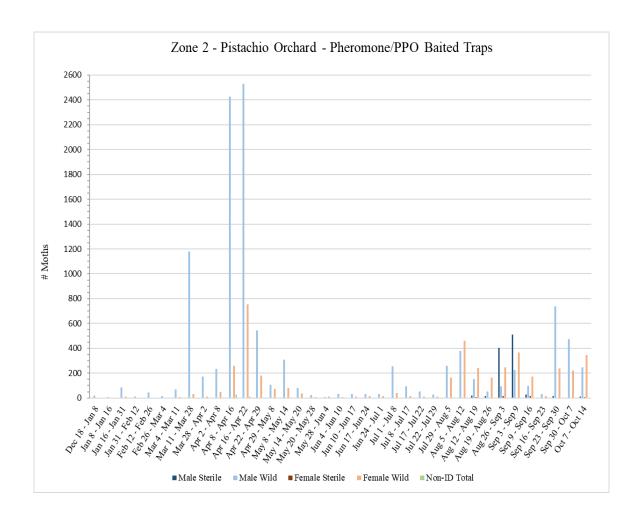

|                              |                            | 7       | <b>Zone 2 -</b> | Pistachi   | 0       |        |        |        |
|------------------------------|----------------------------|---------|-----------------|------------|---------|--------|--------|--------|
|                              |                            | Pheron  | none/PPO        | Lure Baite | d Traps |        |        |        |
|                              | # of<br>Releases<br>During |         |                 |            |         |        |        |        |
| Dates Traps in               | Trap                       | Male    | Male            | Male       | Female  | Female | Female | Non-ID |
| Field                        | Period                     | Sterile | Wild            | Total      | Sterile | Wild   | Total  | Total  |
| <sup>1</sup> Dec 18 – Jan 8  | 0                          | 0       | 21              | 21         | 0       | 0      | 0      | 0      |
| Jan 8 – Jan 16               | 0                          | 0       | 7               | 7          | 0       | 0      | 0      | 0      |
| <sup>2</sup> Jan 16 – Jan 31 | 0                          | 0       | 87              | 87         | 0       | 12     | 12     | 0      |
| <sup>3</sup> Jan 31 – Feb 12 | 0                          | 0       | 11              | 11         | 0       | 0      | 0      | 0      |
| <sup>4</sup> Feb 12 – Feb 26 | 0                          | 0       | 45              | 45         | 0       | 0      | 0      | 0      |
| Feb 26 – Mar 4               | 0                          | 0       | 14              | 14         | 0       | 0      | 0      | 0      |
| Mar 4 – Mar 11               | 0                          | 0       | 69              | 69         | 0       | 8      | 8      | 0      |
| <sup>5</sup> Mar 11 – Mar 28 | 0                          | 0       | 1180            | 1180       | 0       | 33     | 33     | 2      |
| Mar 28 – Apr 2               | 0                          | 0       | 173             | 173        | 0       | 10     | 10     | 0      |
| Apr 2 – Apr 8                | 0                          | 0       | 236             | 236        | 0       | 49     | 49     | 0      |
| Apr 8 – Apr 16               | 0                          | 0       | 2424            | 2424       | 0       | 260    | 260    | 27     |
| Apr 16 – Apr 22              | 0                          | 0       | 2529            | 2529       | 0       | 754    | 754    | 12     |
| Apr 22 – Apr 29              | 0                          | 0       | 544             | 544        | 0       | 182    | 182    | 4      |
| Apr 29 – May 8               | 0                          | 0       | 105             | 105        | 0       | 73     | 73     | 0      |
| May 8 – May 14               | 0                          | 0       | 310             | 310        | 0       | 81     | 81     | 0      |
| May 14 – May 20              | 0                          | 0       | 80              | 80         | 0       | 37     | 37     | 0      |
| May 20 – May 28              | 0                          | 0       | 22              | 22         | 0       | 6      | 6      | 0      |
| May 28 – Jun 4               | 0                          | 0       | 7               | 7          | 0       | 11     | 11     | 0      |
| Jun 4 – Jun 10               | 0                          | 0       | 30              | 30         | 0       | 6      | 6      | 0      |
| Jun 10 – Jun 17              | 0                          | 0       | 32              | 32         | 0       | 13     | 13     | 0      |
| Jun 17 – Jun 24              | 0                          | 0       | 33              | 33         | 0       | 14     | 14     | 0      |
| Jun 24 – Jul 1               | 0                          | 0       | 33              | 33         | 0       | 16     | 16     | 0      |
| Jul 1 – Jul 8                | 0                          | 0       | 256             | 256        | 0       | 41     | 41     | 0      |
| Jul 8 – Jul 17               | 0                          | 0       | 94              | 94         | 0       | 17     | 17     | 0      |
| Jul 17 – Jul 22              | 0                          | 0       | 52              | 52         | 0       | 13     | 13     | 0      |
| Jul 22 – Jul 29              | 0                          | 0       | 29              | 29         | 0       | 12     | 12     | 0      |
| Jul 29 – Aug 5               | 0                          | 0       | 260             | 260        | 0       | 162    | 162    | 0      |
| Aug 5 – Aug 12               | 1                          | 0       | 379             | 379        | 0       | 462    | 462    | 0      |
| Aug 12 – Aug 19              | 8                          | 21      | 151             | 172        | 7       | 244    | 251    | 0      |
| Aug 19 – Aug 26              | 7                          | 16      | 52              | 68         | 2       | 163    | 165    | 0      |
| Aug 26 – Sep 3               | 8                          | 405     | 95              | 500        | 15      | 246    | 261    | 0      |
| Sep 3 – Sep 9                | 6                          | 512     | 225             | 737        | 1       | 366    | 367    | 0      |
| Sep 9 – Sep 16               | 8                          | 28      | 98              | 126        | 14      | 171    | 185    | 0      |
| Sep 16 – Sep 23              | 7                          | 1       | 30              | 31         | 0       | 17     | 17     | 0      |
| Sep 23 – Sep 30              | 8                          | 15      | 738             | 753        | 2       | 238    | 240    | 2      |
| Sep 30 – Oct 7               | 7                          | 0       | 475             | 475        | 0       | 220    | 220    | 0      |
| Oct 7 – Oct 14               | 8                          | 10      | 245             | 255        | 6       | 347    | 353    | 0      |

<sup>&</sup>lt;sup>1</sup>No traps were serviced in Zone 2 during the weeks of December 29 and January 5 due to excessive rain and muddy conditions preventing access

<sup>&</sup>lt;sup>2</sup>No traps were serviced in Zone 2 during the week of January 26 due to excessive rain and muddy conditions

### preventing access

<sup>3</sup>No traps were serviced in Zone 2 during the week of February 9 due to excessive rain and muddy conditions preventing access

<sup>4</sup>No traps were serviced in Zone 2 during the week of February 23 due to excessive rain and muddy conditions preventing access

<sup>5</sup>No traps were serviced in Zone 2 during the week of March 22 due to pesticide applications on site