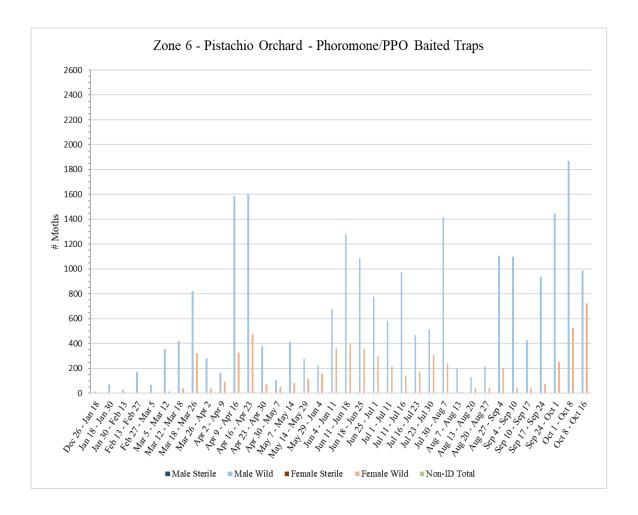

| 0       | 986      | 986       | 0        | 722    | 722    | 0      |  |  |

<sup>&</sup>lt;sup>1</sup>No traps were serviced in Zone 6 during the weeks of January 5 and January 12 due to excessive rain and muddy conditions preventing access

<sup>&</sup>lt;sup>2</sup>No traps were serviced in Zone 6 during the week of January 26 due to excessive rain and muddy conditions preventing access

<sup>3</sup>No traps were serviced in Zone 6 during the week of February 9 due to excessive rain and muddy conditions preventing access

<sup>4</sup>No traps were serviced in Zone 6 during the week of February 23 due to excessive rain and muddy conditions preventing access

<sup>5</sup>No traps were serviced in Zone 6 during the week of May 24 due to pesticide applications on site



**Zone 7 – Almond Orchard** 

A total of 36 pheromone/PPO lure-baited traps were collected from Zone 7 on Thursday, October 17.

|                              |                            |         | Zone 7   | - Almo     | nd         |        |        |        |
|------------------------------|----------------------------|---------|----------|------------|------------|--------|--------|--------|
|                              |                            | Phero   | mone/PPC | D Lure Bai | ited Traps |        |        |        |
|                              | # of<br>Releases<br>During |         |          |            |            |        |        |        |
| Dates Traps in               | Trap                       | Male    | Male     | Male       | Female     | Female | Female