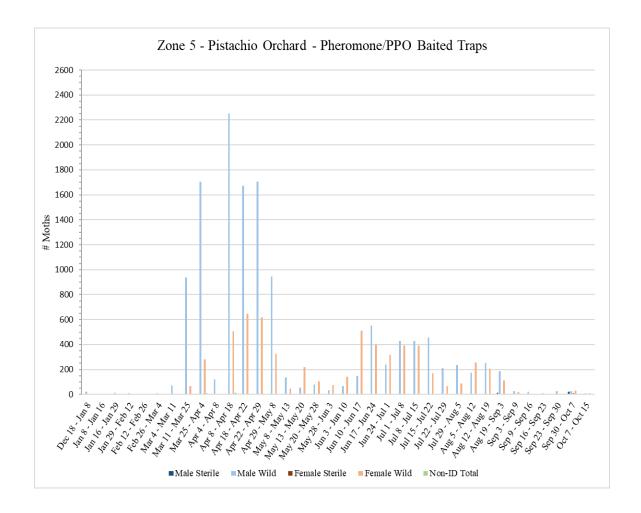

# Zone 1 – Pistachio Orchard

A total of 36 pheromone/PPO lure-baited traps were collected from Zone 1 on Tuesday, October 15.

|                              |          | Z       | one 1 - P | istachio   |         |        |        |        |
|------------------------------|----------|---------|-----------|------------|---------|--------|--------|--------|
|                              |          | Pherom  | one/PPO L | ure Baited | Гraps   |        |        |        |
|                              | # of     |         |           |            | •       |        |        |        |
|                              | Releases |         |           |            |         |        |        |        |
|                              | During   |         |           |            |         |        |        |        |
|                              | Trap     | Male    | Male      | Male       | Female  | Female | Female | Non-ID |
| Dates Traps in Field         | Period   | Sterile | Wild      | Total      | Sterile | Wild   | Total  | Total  |
| <sup>1</sup> Dec 12 – Jan 9  | 0        | 0       | 93        | 93         | 0       | 0      | 0      | 0      |
| Jan 9 – Jan 16               | 0        | 0       | 31        | 31         | 0       | 0      | 0      | 0      |
| <sup>2</sup> Jan 16 – Jan 29 | 0        | 0       | 43        | 43         | 0       | 0      | 0      | 0      |
| <sup>3</sup> Jan 29 – Feb 13 | 0        | 0       | 107       | 107        | 0       | 1      | 1      | 0      |
| <sup>4</sup> Feb 13 – Feb 27 | 0        | 0       | 63        | 63         | 0       | 2      | 2      | 0      |
| Feb 27 – Mar 5               | 0        | 0       | 16        | 16         | 0       | 0      | 0      | 0      |
| Mar 5 – Mar 12               | 0        | 0       | 69        | 69         | 0       | 1      | 1      | 1      |
| Mar 12 – Mar 18              | 0        | 0       | 390       | 390        | 0       | 19     | 19     | 0      |
| Mar 18 – Mar 26              | 0        | 0       | 509       | 509        | 0       | 72     | 72     | 1      |
| Mar 26 – Apr 4               | 0        | 0       | 118       | 118        | 0       | 86     | 86     | 0      |
| Apr 4 – Apr 9                | 0        | 0       | 15        | 15         | 0       | 7      | 7      | 0      |
| Apr 9 – Apr 16               | 0        | 0       | 611       | 611        | 0       | 493    | 493    | 0      |
| Apr 16 – Apr 23              | 0        | 0       | 1366      | 1366       | 0       | 854    | 854    | 2      |
| Apr 23 – Apr 30              | 0        | 0       | 1305      | 1305       | 0       | 554    | 554    | 17     |
| Apr 30 – May 7               | 0        | 0       | 719       | 719        | 0       | 709    | 709    | 0      |
| May 7 – May 14               | 0        | 0       | 985       | 985        | 0       | 276    | 276    | 3      |
| May 14 – May 22              | 0        | 0       | 372       | 372        | 0       | 147    | 147    | 11     |
| May 22 – May 28              | 0        | 0       | 164       | 164        | 0       | 69     | 69     | 0      |
| May 28 – Jun 5               | 0        | 0       | 75        | 75         | 0       | 25     | 25     | 0      |
| Jun 5 – Jun 14               | 0        | 0       | 79        | 79         | 0       | 13     | 13     | 0      |
| Jun 14 – Jun 18              | 0        | 0       | 47        | 47         | 0       | 34     | 34     | 0      |
| Jun 18 – Jun 25              | 0        | 0       | 187       | 187        | 0       | 95     | 95     | 0      |
| Jun 25 – Jul 2               | 0        | 0       | 333       | 333        | 0       | 242    | 242    | 0      |
| Jul 2 – Jul 9                | 0        | 0       | 1351      | 1351       | 0       | 314    | 314    | 1      |
| Jul 9 – Jul 16               | 0        | 0       | 1898      | 1898       | 0       | 351    | 351    | 1      |
| Jul 16 – Jul 23              | 0        | 0       | 1722      | 1722       | 0       | 172    | 172    | 0      |
| Jul 23 – Jul 30              | 0        | 0       | 1121      | 1121       | 0       | 154    | 154    | 0      |
| Jul 30 – Aug 6               | 0        | 0       | 2509      | 2509       | 0       | 226    | 226    | 3      |
| Aug 6 – Aug 13               | 0        | 0       | 2027      | 2027       | 0       | 124    | 124    | 2      |
| Aug 13 – Aug 20              | 0        | 0       | 778       | 778        | 0       | 183    | 183    | 0      |
| Aug 20 – Aug 27              | 0        | 0       | 621       | 621        | 0       | 97     | 97     | 1      |
| Aug 27 – Sep 3               | 0        | 0       | 605       | 605        | 0       | 95     | 95     | 0      |
| Sep 3 – Sep 12               | 0        | 0       | 650       | 650        | 0       | 118    | 118    | 0      |
| Sep 12 – Sep 17              | 0        | 0       | 136       | 136        | 0       | 22     | 22     | 0      |
| <sup>5</sup> Sep 17 – Sep 24 | 0        | 0       | 260       | 260        | 0       | 23     | 23     | 0      |
| Sep 24 – Oct 1               | 0        | 0       | 624       | 624        | 0       | 32     | 32     | 1      |
| Oct 1 – Oct 8                | 0        | 0       | 830       | 830        | 0       | 143    | 143    | 2      |
| Oct 8 – Oct 15               | 0        | 0       | 419       | 419        | 0       | 53     | 53     | 1      |

<sup>1</sup>No traps were serviced in Zone 1 during the weeks of December 22, December 29, and January 5 due to excessive rain and muddy conditions preventing access

<sup>2</sup>No traps were serviced in Zone 1 during the week of January 26 due to excessive rain and muddy conditions preventing access

<sup>3</sup>No traps were serviced in Zone 1 during the week of February 9 due to excessive rain and muddy conditions preventing access

<sup>4</sup>No traps were serviced in Zone 1 during the week of February 23 due to excessive rain and muddy conditions preventing access

<sup>5</sup>Trap numbers 25 - 30 not serviced in Zone 1 due to harvest operations on site

**Zone 2 – Pistachio Orchard** 

A total of 36 pheromone/PPO lure-baited traps were collected from Zone 2 on Monday, October 14.