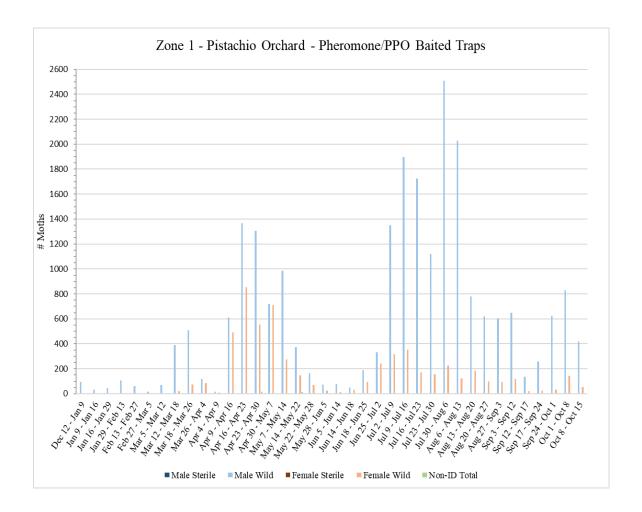

# Zone 1 – Pistachio Orchard

A total of 36 pheromone/PPO lure-baited traps were collected from Zone 1 on Tuesday, October 15.

|                              |          | Z       | one 1 - P | istachio   |         |        |        |        |
|------------------------------|----------|---------|-----------|------------|---------|--------|--------|--------|
|                              |          | Pherom  | one/PPO L | ure Baited | Гraps   |        |        |        |
|                              | # of     |         |           |            | •       |        |        |        |
|                              | Releases |         |           |            |         |        |        |        |
|                              | During   |         |           |            |         |        |        |        |
|                              | Trap     | Male    | Male      | Male       | Female  | Female | Female | Non-ID |
| Dates Traps in Field         | Period   | Sterile | Wild      | Total      | Sterile | Wild   | Total  | Total  |
| <sup>1</sup> Dec 12 – Jan 9  | 0        | 0       | 93        | 93         | 0       | 0      | 0      | 0      |
| Jan 9 – Jan 16               | 0        | 0       | 31        | 31         | 0       | 0      | 0      | 0      |
| <sup>2</sup> Jan 16 – Jan 29 | 0        | 0       | 43        | 43         | 0       | 0      | 0      | 0      |
| <sup>3</sup> Jan 29 – Feb 13 | 0        | 0       | 107       | 107        | 0       | 1      | 1      | 0      |
| <sup>4</sup> Feb 13 – Feb 27 | 0        | 0       | 63        | 63         | 0       | 2      | 2      | 0      |
| Feb 27 – Mar 5               | 0        | 0       | 16        | 16         | 0       | 0      | 0      | 0      |
| Mar 5 – Mar 12               | 0        | 0       | 69        | 69         | 0       | 1      | 1      | 1      |
| Mar 12 – Mar 18              | 0        | 0       | 390       | 390        | 0       | 19     | 19     | 0      |
| Mar 18 – Mar 26              | 0        | 0       | 509       | 509        | 0       | 72     | 72     | 1      |
| Mar 26 – Apr 4               | 0        | 0       | 118       | 118        | 0       | 86     | 86     | 0      |
| Apr 4 – Apr 9                | 0        | 0       | 15        | 15         | 0       | 7      | 7      | 0      |
| Apr 9 – Apr 16               | 0        | 0       | 611       | 611        | 0       | 493    | 493    | 0      |
| Apr 16 – Apr 23              | 0        | 0       | 1366      | 1366       | 0       | 854    | 854    | 2      |
| Apr 23 – Apr 30              | 0        | 0       | 1305      | 1305       | 0       | 554    | 554    | 17     |
| Apr 30 – May 7               | 0        | 0       | 719       | 719        | 0       | 709    | 709    | 0      |
| May 7 – May 14               | 0        | 0       | 985       | 985        | 0       | 276    | 276    | 3      |
| May 14 – May 22              | 0        | 0       | 372       | 372        | 0       | 147    | 147    | 11     |
| May 22 – May 28              | 0        | 0       | 164       | 164        | 0       | 69     | 69     | 0      |
| May 28 – Jun 5               | 0        | 0       | 75        | 75         | 0       | 25     | 25     | 0      |
| Jun 5 – Jun 14               | 0        | 0       | 79        | 79         | 0       | 13     | 13     | 0      |
| Jun 14 – Jun 18              | 0        | 0       | 47        | 47         | 0       | 34     | 34     | 0      |
| Jun 18 – Jun 25              | 0        | 0       | 187       | 187        | 0       | 95     | 95     | 0      |
| Jun 25 – Jul 2               | 0        | 0       | 333       | 333        | 0       | 242    | 242    | 0      |
| Jul 2 – Jul 9                | 0        | 0       | 1351      | 1351       | 0       | 314    | 314    | 1      |
| Jul 9 – Jul 16               | 0        | 0       | 1898      | 1898       | 0       | 351    | 351    | 1      |
| Jul 16 – Jul 23              | 0        | 0       | 1722      | 1722       | 0       | 172    | 172    | 0      |
| Jul 23 – Jul 30              | 0        | 0       | 1121      | 1121       | 0       | 154    | 154    | 0      |
| Jul 30 – Aug 6               | 0        | 0       | 2509      | 2509       | 0       | 226    | 226    | 3      |
| Aug 6 – Aug 13               | 0        | 0       | 2027      | 2027       | 0       | 124    | 124    | 2      |
| Aug 13 – Aug 20              | 0        | 0       | 778       | 778        | 0       | 183    | 183    | 0      |
| Aug 20 – Aug 27              | 0        | 0       | 621       | 621        | 0       | 97     | 97     | 1      |
| Aug 27 – Sep 3               | 0        | 0       | 605       | 605        | 0       | 95     | 95     | 0      |
| Sep 3 – Sep 12               | 0        | 0       | 650       | 650        | 0       | 118    | 118    | 0      |
| Sep 12 – Sep 17              | 0        | 0       | 136       | 136        | 0       | 22     | 22     | 0      |
| <sup>5</sup> Sep 17 – Sep 24 | 0        | 0       | 260       | 260        | 0       | 23     | 23     | 0      |
| Sep 24 – Oct 1               | 0        | 0       | 624       | 624        | 0       | 32     | 32     | 1      |
| Oct 1 – Oct 8                | 0        | 0       | 830       | 830        | 0       | 143    | 143    | 2      |
| Oct 8 – Oct 15               | 0        | 0       | 419       | 419        | 0       | 53     | 53     | 1      |

<sup>1</sup>No traps were serviced in Zone 1 during the weeks of December 22, December 29, and January 5 due to excessive rain and muddy conditions preventing access

<sup>2</sup>No traps were serviced in Zone 1 during the week of January 26 due to excessive rain and muddy conditions preventing access

<sup>3</sup>No traps were serviced in Zone 1 during the week of February 9 due to excessive rain and muddy conditions preventing access

<sup>4</sup>No traps were serviced in Zone 1 during the week of February 23 due to excessive rain and muddy conditions preventing access

<sup>5</sup>Trap numbers 25 - 30 not serviced in Zone 1 due to harvest operations on site

**Zone 2 – Pistachio Orchard** 

A total of 36 pheromone/PPO lure-baited traps were collected from Zone 2 on Monday, October 14.