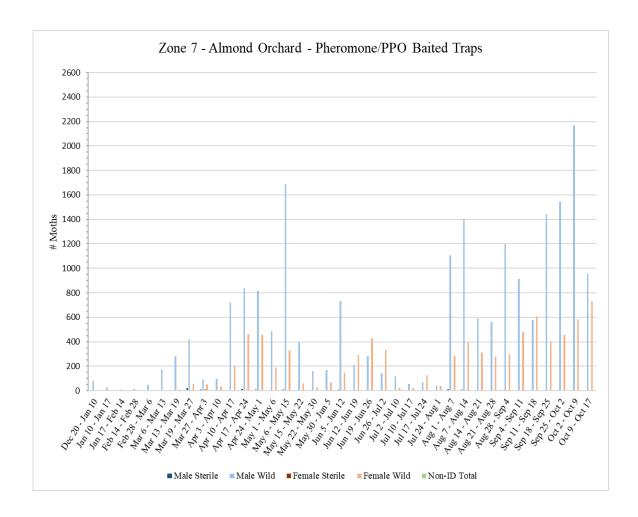

| 0       | 2168     | 2168       | 0          | 583    | 583    | 0      |
| Oct 9 – Oct 17               | 0                          | 1       | 954      | 955        | 0          | 733    | 733    | 0      |

<sup>&</sup>lt;sup>1</sup>No traps were serviced in Zone 7 during the weeks of December 29 and January 5 due to excessive rain and muddy conditions preventing access

<sup>&</sup>lt;sup>2</sup>No traps were serviced in Zone 7 during the weeks of January 26 and February 9 due to excessive rain and

muddy conditions preventing access; No traps were serviced in Zone 7 during the week of February 2 due to pesticide applications on site

<sup>3</sup>No traps were serviced in Zone 7 during the week of February 23 due to excessive rain and muddy conditions preventing access



#### **Zone 8 – Almond Orchard**

A total of 36 pheromone/PPO lure-baited traps were collected from Zone 8 on Friday, October 18.

|                              |                            |                 | Zone         | 8 - Alm       | ond               |                |                 |              |
|------------------------------|----------------------------|-----------------|--------------|---------------|-------------------|----------------|-----------------|--------------|
|                              |                            | Phero           | mone/PF      | O Lure B      | aited Traps       |                |                 |              |
|                              | # of<br>Releases<br>During |                 |              |               |