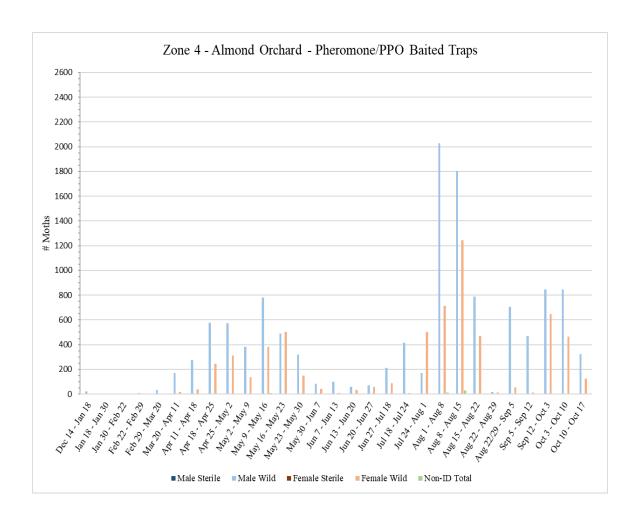

ite

<sup>&</sup>lt;sup>5</sup>No traps were serviced in Zone 4 during the week of March 29 due to pesticide applications on site; No traps were serviced in Zone 4 during the week of April 5 due to staffing issues

<sup>6</sup>No traps were serviced in Zone 4 during the week of July 5 due to pesticide applications on site; No traps were serviced in Zone 4 during the week of July 12 due to staffing issues

 $^{7}$ Trap numbers 25 – 29 not serviced in Zone 4 during the week of August 30 due to harvest operations on site  $^{8}$ Traps 25 – 29 in field since August 22

<sup>9</sup>No traps were serviced in Zone 4 during the week of September 20 due to excessive rain and muddy conditions preventing access; No traps were serviced in Zone 4 during the week of September 27 due to staffing issues



### Zone 5 – Pistachio Orchard

A total of **34** pheromone/PPO lure-baited traps were collected from Zone 5 on <u>Tuesday, October 15</u>. Trap numbers 3 and 21 were missing.

|                              |                            | 7       | <b>Zone 5 -</b> | Pistachi   | 0       |        |        |        |
|------------------------------|----------------------------|---------|-----------------|------------|---------|--------|--------|--------|
|                              |                            | Pheron  | none/PPO        | Lure Baite | d Traps |        |        |        |
|                              | # of<br>Releases<br>During |         |                 |            |         |        |        |        |
| Dates Traps in               | Trap                       |