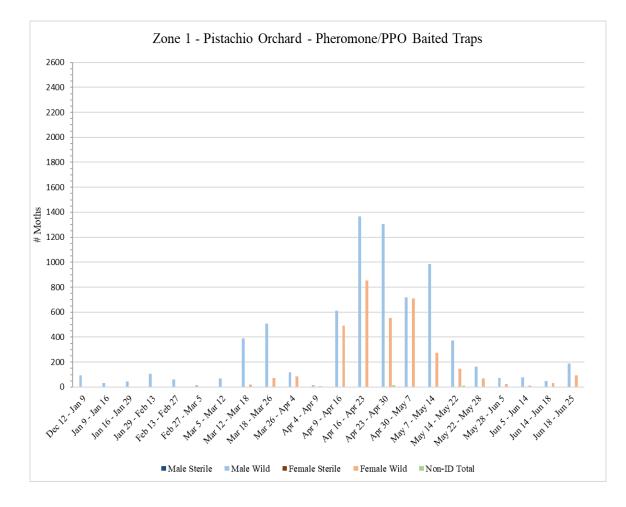

## Zone 1 – Pistachio Orchard

A total of **36** pheromone/PPO lure-baited traps were collected from Zone 1 on <u>Tuesday</u>, June 25.

|                                                                                                                                                                                                                                                                                                                                                                                                                                                                                                                                                                                                                                                                                                                                                                                                                                                                                                                                                                                                                                                                                                                                                                                                                                                                                                                                                                                                                                                                                                                                                                                                                                                                                                                                                                                                                                                                                                                                                                                                                                                                                                                                          |                            |                            | Zone 1                        | - Pista                                          | chio                                   |                          |             |              |
|------------------------------------------------------------------------------------------------------------------------------------------------------------------------------------------------------------------------------------------------------------------------------------------------------------------------------------------------------------------------------------------------------------------------------------------------------------------------------------------------------------------------------------------------------------------------------------------------------------------------------------------------------------------------------------------------------------------------------------------------------------------------------------------------------------------------------------------------------------------------------------------------------------------------------------------------------------------------------------------------------------------------------------------------------------------------------------------------------------------------------------------------------------------------------------------------------------------------------------------------------------------------------------------------------------------------------------------------------------------------------------------------------------------------------------------------------------------------------------------------------------------------------------------------------------------------------------------------------------------------------------------------------------------------------------------------------------------------------------------------------------------------------------------------------------------------------------------------------------------------------------------------------------------------------------------------------------------------------------------------------------------------------------------------------------------------------------------------------------------------------------------|----------------------------|----------------------------|-------------------------------|--------------------------------------------------|----------------------------------------|--------------------------|-------------|--------------|
|                                                                                                                                                                                                                                                                                                                                                                                                                                                                                                                                                                                                                                                                                                                                                                                                                                                                                                                                                                                                                                                                                                                                                                                                                                                                                                                                                                                                                                                                                                                                                                                                                                                                                                                                                                                                                                                                                                                                                                                                                                                                                                                                          |                            | Pher                       | omone/PF                      | O Lure B                                         | aited Traps                            |                          |             |              |
|                                                                                                                                                                                                                                                                                                                                                                                                                                                                                                                                                                                                                                                                                                                                                                                                                                                                                                                                                                                                                                                                                                                                                                                                                                                                                                                                                                                                                                                                                                                                                                                                                                                                                                                                                                                                                                                                                                                                                                                                                                                                                                                                          | # of<br>Releases<br>During |                            |                               |                                                  |                                        |                          |             |              |
| Dates Traps in                                                                                                                                                                                                                                                                                                                                                                                                                                                                                                                                                                                                                                                                                                                                                                                                                                                                                                                                                                                                                                                                                                                                                                                                                                                                                                                                                                                                                                                                                                                                                                                                                                                                                                                                                                                                                                                                                                                                                                                                                                                                                                                           | Trap                       | Male                       | Male                          | Male                                             | Female                                 | Female                   | Female      | Non-ID       |
| Field                                                                                                                                                                                                                                                                                                                                                                                                                                                                                                                                                                                                                                                                                                                                                                                                                                                                                                                                                                                                                                                                                                                                                                                                                                                                                                                                                                                                                                                                                                                                                                                                                                                                                                                                                                                                                                                                                                                                                                                                                                                                                                                                    | Period                     | Sterile                    | Wild                          | Total                                            | Sterile                                | Wild                     | Total       | Total        |
| <sup>1</sup> Dec 12 – Jan 9                                                                                                                                                                                                                                                                                                                                                                                                                                                                                                                                                                                                                                                                                                                                                                                                                                                                                                                                                                                                                                                                                                                                                                                                                                                                                                                                                                                                                                                                                                                                                                                                                                                                                                                                                                                                                                                                                                                                                                                                                                                                                                              | 0                          | 0                          | 93                            | 93                                               | 0                                      | 0                        | 0           | 0            |
| Jan 9 – Jan 16                                                                                                                                                                                                                                                                                                                                                                                                                                                                                                                                                                                                                                                                                                                                                                                                                                                                                                                                                                                                                                                                                                                                                                                                                                                                                                                                                                                                                                                                                                                                                                                                                                                                                                                                                                                                                                                                                                                                                                                                                                                                                                                           | 0                          | 0                          | 31                            | 31                                               | 0                                      | 0                        | 0           | 0            |
| <sup>2</sup> Jan 16 – Jan 29                                                                                                                                                                                                                                                                                                                                                                                                                                                                                                                                                                                                                                                                                                                                                                                                                                                                                                                                                                                                                                                                                                                                                                                                                                                                                                                                                                                                                                                                                                                                                                                                                                                                                                                                                                                                                                                                                                                                                                                                                                                                                                             | 0                          | 0                          | 43                            | 43                                               | 0                                      | 0                        | 0           | 0            |
| <sup>3</sup> Jan 29 – Feb 13                                                                                                                                                                                                                                                                                                                                                                                                                                                                                                                                                                                                                                                                                                                                                                                                                                                                                                                                                                                                                                                                                                                                                                                                                                                                                                                                                                                                                                                                                                                                                                                                                                                                                                                                                                                                                                                                                                                                                                                                                                                                                                             | 0                          | 0                          | 107                           | 107                                              | 0                                      | 1                        | 1           | 0            |
| <sup>4</sup> Feb 13 – Feb 27                                                                                                                                                                                                                                                                                                                                                                                                                                                                                                                                                                                                                                                                                                                                                                                                                                                                                                                                                                                                                                                                                                                                                                                                                                                                                                                                                                                                                                                                                                                                                                                                                                                                                                                                                                                                                                                                                                                                                                                                                                                                                                             | 0                          | 0                          | 63                            | 63                                               | 0                                      | 2                        | 2           | 0            |
| Feb 27 – Mar 5                                                                                                                                                                                                                                                                                                                                                                                                                                                                                                                                                                                                                                                                                                                                                                                                                                                                                                                                                                                                                                                                                                                                                                                                                                                                                                                                                                                                                                                                                                                                                                                                                                                                                                                                                                                                                                                                                                                                                                                                                                                                                                                           | 0                          | 0                          | 16                            | 16                                               | 0                                      | 0                        | 0           | 0            |
| Mar 5 – Mar 12                                                                                                                                                                                                                                                                                                                                                                                                                                                                                                                                                                                                                                                                                                                                                                                                                                                                                                                                                                                                                                                                                                                                                                                                                                                                                                                                                                                                                                                                                                                                                                                                                                                                                                                                                                                                                                                                                                                                                                                                                                                                                                                           | 0                          | 0                          | 69                            | 69                                               | 0                                      | 1                        | 1           | 1            |
| Mar 12 – Mar 18                                                                                                                                                                                                                                                                                                                                                                                                                                                                                                                                                                                                                                                                                                                                                                                                                                                                                                                                                                                                                                                                                                                                                                                                                                                                                                                                                                                                                                                                                                                                                                                                                                                                                                                                                                                                                                                                                                                                                                                                                                                                                                                          | 0                          | 0                          | 390                           | 390                                              | 0                                      | 19                       | 19          | 0            |
| Mar 18 – Mar 26                                                                                                                                                                                                                                                                                                                                                                                                                                                                                                                                                                                                                                                                                                                                                                                                                                                                                                                                                                                                                                                                                                                                                                                                                                                                                                                                                                                                                                                                                                                                                                                                                                                                                                                                                                                                                                                                                                                                                                                                                                                                                                                          | 0                          | 0                          | 509                           | 509                                              | 0                                      | 72                       | 72          | 1            |
| Mar 26 – Apr 4                                                                                                                                                                                                                                                                                                                                                                                                                                                                                                                                                                                                                                                                                                                                                                                                                                                                                                                                                                                                                                                                                                                                                                                                                                                                                                                                                                                                                                                                                                                                                                                                                                                                                                                                                                                                                                                                                                                                                                                                                                                                                                                           | 0                          | 0                          | 118                           | 118                                              | 0                                      | 86                       | 86          | 0            |
| Apr 4 – Apr 9                                                                                                                                                                                                                                                                                                                                                                                                                                                                                                                                                                                                                                                                                                                                                                                                                                                                                                                                                                                                                                                                                                                                                                                                                                                                                                                                                                                                                                                                                                                                                                                                                                                                                                                                                                                                                                                                                                                                                                                                                                                                                                                            | 0                          | 0                          | 15                            | 15                                               | 0                                      | 7                        | 7           | 0            |
| Apr 9 – Apr 16                                                                                                                                                                                                                                                                                                                                                                                                                                                                                                                                                                                                                                                                                                                                                                                                                                                                                                                                                                                                                                                                                                                                                                                                                                                                                                                                                                                                                                                                                                                                                                                                                                                                                                                                                                                                                                                                                                                                                                                                                                                                                                                           | 0                          | 0                          | 611                           | 611                                              | 0                                      | 493                      | 493         | 0            |
| Apr 16 – Apr 23                                                                                                                                                                                                                                                                                                                                                                                                                                                                                                                                                                                                                                                                                                                                                                                                                                                                                                                                                                                                                                                                                                                                                                                                                                                                                                                                                                                                                                                                                                                                                                                                                                                                                                                                                                                                                                                                                                                                                                                                                                                                                                                          | 0                          | 0                          | 1366                          | 1366                                             | 0                                      | 854                      | 854         | 2            |
| Apr 23 – Apr 30                                                                                                                                                                                                                                                                                                                                                                                                                                                                                                                                                                                                                                                                                                                                                                                                                                                                                                                                                                                                                                                                                                                                                                                                                                                                                                                                                                                                                                                                                                                                                                                                                                                                                                                                                                                                                                                                                                                                                                                                                                                                                                                          | 0                          | 0                          | 1305                          | 1305                                             | 0                                      | 554                      | 554         | 17           |
| Apr 30 – May 7                                                                                                                                                                                                                                                                                                                                                                                                                                                                                                                                                                                                                                                                                                                                                                                                                                                                                                                                                                                                                                                                                                                                                                                                                                                                                                                                                                                                                                                                                                                                                                                                                                                                                                                                                                                                                                                                                                                                                                                                                                                                                                                           | 0                          | 0                          | 719                           | 719                                              | 0                                      | 709                      | 709         | 0            |
| May 7 – May 14                                                                                                                                                                                                                                                                                                                                                                                                                                                                                                                                                                                                                                                                                                                                                                                                                                                                                                                                                                                                                                                                                                                                                                                                                                                                                                                                                                                                                                                                                                                                                                                                                                                                                                                                                                                                                                                                                                                                                                                                                                                                                                                           | 0                          | 0                          | 985                           | 985                                              | 0                                      | 276                      | 276         | 3            |
| May 14 – May 22                                                                                                                                                                                                                                                                                                                                                                                                                                                                                                                                                                                                                                                                                                                                                                                                                                                                                                                                                                                                                                                                                                                                                                                                                                                                                                                                                                                                                                                                                                                                                                                                                                                                                                                                                                                                                                                                                                                                                                                                                                                                                                                          | 0                          | 0                          | 372                           | 372                                              | 0                                      | 147                      | 147         | 11           |
| May 22 – May 28                                                                                                                                                                                                                                                                                                                                                                                                                                                                                                                                                                                                                                                                                                                                                                                                                                                                                                                                                                                                                                                                                                                                                                                                                                                                                                                                                                                                                                                                                                                                                                                                                                                                                                                                                                                                                                                                                                                                                                                                                                                                                                                          | 0                          | 0                          | 164                           | 164                                              | 0                                      | 69                       | 69          | 0            |
| May 28 – Jun 5                                                                                                                                                                                                                                                                                                                                                                                                                                                                                                                                                                                                                                                                                                                                                                                                                                                                                                                                                                                                                                                                                                                                                                                                                                                                                                                                                                                                                                                                                                                                                                                                                                                                                                                                                                                                                                                                                                                                                                                                                                                                                                                           | 0                          | 0                          | 75                            | 75                                               | 0                                      | 25                       | 25          | 0            |
| Jun 5 – Jun 14                                                                                                                                                                                                                                                                                                                                                                                                                                                                                                                                                                                                                                                                                                                                                                                                                                                                                                                                                                                                                                                                                                                                                                                                                                                                                                                                                                                                                                                                                                                                                                                                                                                                                                                                                                                                                                                                                                                                                                                                                                                                                                                           | 0                          | 0                          | 79                            | 79                                               | 0                                      | 13                       | 13          | 0            |
| Jun 14 – Jun 18                                                                                                                                                                                                                                                                                                                                                                                                                                                                                                                                                                                                                                                                                                                                                                                                                                                                                                                                                                                                                                                                                                                                                                                                                                                                                                                                                                                                                                                                                                                                                                                                                                                                                                                                                                                                                                                                                                                                                                                                                                                                                                                          | 0                          | 0                          | 47                            | 47                                               | 0                                      | 34                       | 34          | 0            |
| Jun 18 – Jun 25                                                                                                                                                                                                                                                                                                                                                                                                                                                                                                                                                                                                                                                                                                                                                                                                                                                                                                                                                                                                                                                                                                                                                                                                                                                                                                                                                                                                                                                                                                                                                                                                                                                                                                                                                                                                                                                                                                                                                                                                                                                                                                                          | 0                          | 0                          | 187                           | 187                                              | 0                                      | 95                       | 95          | 0            |
| <sup>1</sup> No traps were ser<br><sup>2</sup> No traps were ser<br><sup>3</sup> No traps were ser                                                                                                                                                                                                                                                                                                                                                                                                                                                                                                                                                                                                                                                                                                                                                                                                                                                                                                                                                                                                                                                                                                                                                                                                                                                                                                                                                                                                                                                                                                                                                                                                                                                                                                                                                                                                                                                                                                                                                                                                                                       | exce<br>viced in Zon       | essive rain<br>le 1 during | and mudd<br>the week<br>preve | l <u>y condition</u><br>of January<br>nting acce | ons preventin<br>7 26 due to ex<br>ess | g access<br>xcessive rai | n and muddy | conditions   |
| <sup>4</sup> No traps were service of the serv |                            | C                          | preve                         | nting acce                                       | ess                                    |                          | -           |              |
|                                                                                                                                                                                                                                                                                                                                                                                                                                                                                                                                                                                                                                                                                                                                                                                                                                                                                                                                                                                                                                                                                                                                                                                                                                                                                                                                                                                                                                                                                                                                                                                                                                                                                                                                                                                                                                                                                                                                                                                                                                                                                                                                          |                            |                            |                               | nting acce                                       |                                        | ACC351VC 14              |             | y conditions |