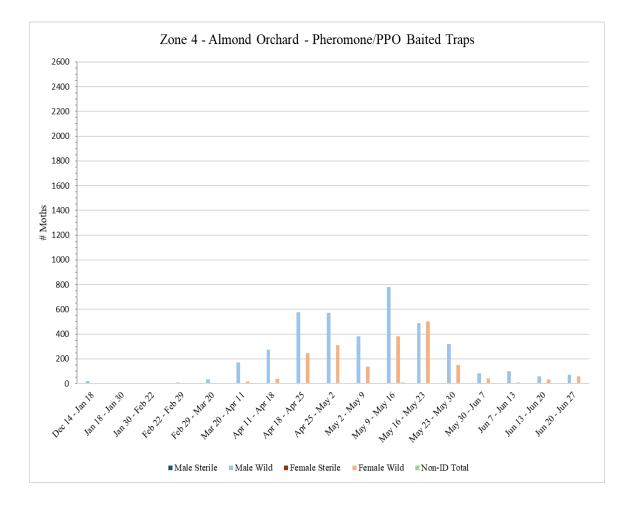

|                 |              |               |                                |                |                 |                 |  |  |  |  |
| <sup>5</sup> No traps were serv                                                                                                                                                   |                                                                                                                                                                                                                                                                                                                 |                 |              |               | 29 due to per<br>f April 5 due |                |                 | site; No traps  |  |  |  |  |



## Zone 5 – Pistachio Orchard

|                                   |                            | 7           | Lone 5 -              | Pistachi                  | 0            |              |               |            |
|-----------------------------------|----------------------------|-------------|-----------------------|---------------------------|--------------|--------------|---------------|------------|
|                                   |                            | Pheron      | none/PPO              | Lure Baite                | d Traps      |              |               |            |
|                                   | # of<br>Releases<br>During |             |                       |                           |              |              |               |            |