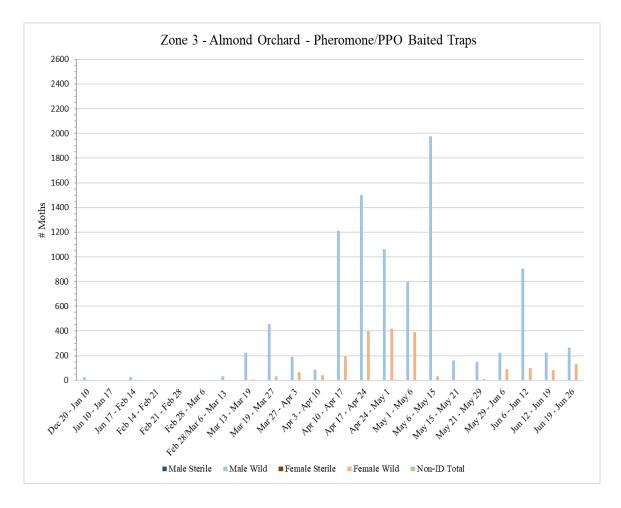

|                            |                 |              |               |                   | esticide ap    | plications      | on site         |  |  |  |  |  |
|                                                                                                                                                                                                                                                                                | <sup>4</sup> Traj          | ps 13 - 36      | in field si  | ince Febru    | ary 28            |                |                 |                 |  |  |  |  |  |



## Zone 4 – Almond Orchard

| A total of <b>36</b> pheromone/PPC | lure-baited traps were | e collected from Zone | 4 on Thursday, June 27. |
|------------------------------------|------------------------|-----------------------|-------------------------|
|                                    |                        |                       |                         |

| Zone 4 - Almond                                                                                                                                                                   |