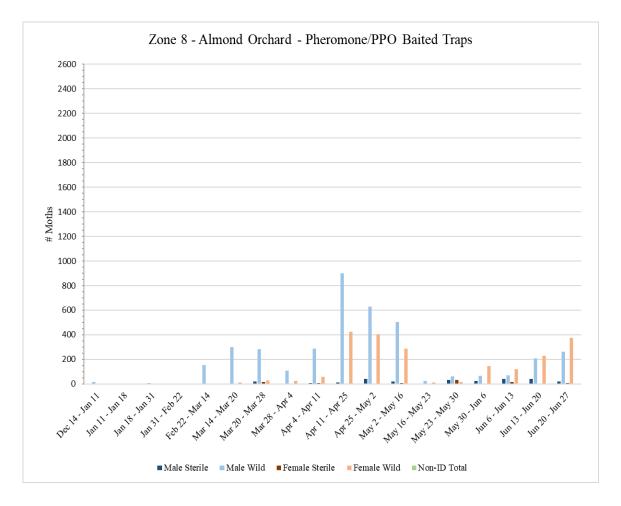

cess |                  |         |            |            |               |          |        |              |
| <sup>5</sup> No traps were serviced in Zone 8 during the week of April 19 due to pesticide applications on site                                                                                                                          |                  |         |            |            |               |          |        |              |
| <sup>6</sup> No traps were serviced in Zone 8 during the week of May 10 due to pesticide applications on site                                                                                                                            |                  |         |            |            |               |          |        |              |



# Zone 9 – Almond Orchard

| Zone 9 - Almond |                                 |         |      |       |         |        |        |        |  |
|-----------------|---------------------------------|---------|------|-------|---------|--------|--------|--------|--|
|                 | Pheromone/PPO Lure Baited Traps |         |      |       |         |        |        |        |  |
|                 | # of                            |         |      |       |         |        |        |        |  |
|                 | Releases                        |         |      |       |         |        |        |        |  |
|                 | During                          |         |      |       |         |        |        |        |  |
| Dates Traps in  | Trap                            | Mal