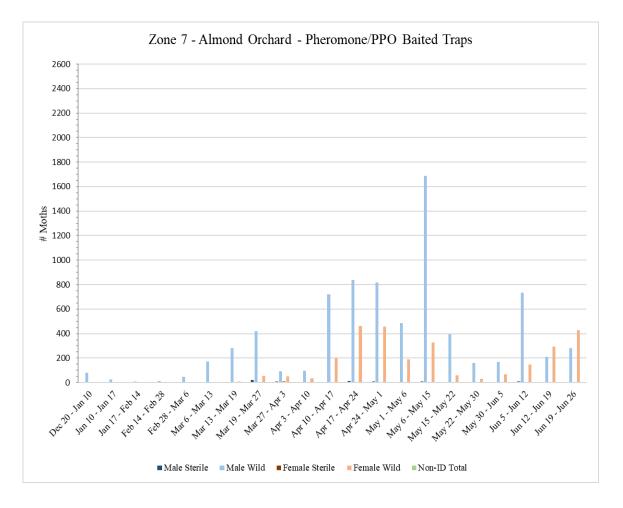

| preventing ac              | ccess; No tr<br>pes | aps were sticide app | serviced in<br>olications | n Zone 7 duri<br>on site | ing the weel   | k of Februar    | ry 2 due to     |  |  |
| <sup>3</sup> No traps were servi                                                                                                                                                                                                                                                     | iced in Zone               | / during th         |                      | February ting acces       |                          | cessive rain   | and muddy       | conditions      |  |  |



## Zone 8 – Almond Orchard

| A total of <b>36</b> pheromone/PPO | lure-baited traps were | e collected from Zone | 8 on Thursday, June 27. |
|------------------------------------|------------------------|-----------------------|-------------------------|
|                                    |                        |                       |                         |

| Zone 8 - Almond                                                                                                                                                                                                                          |                  |         |            |            |               |          |        |              |
|-----------------------------------------------------------------------------------