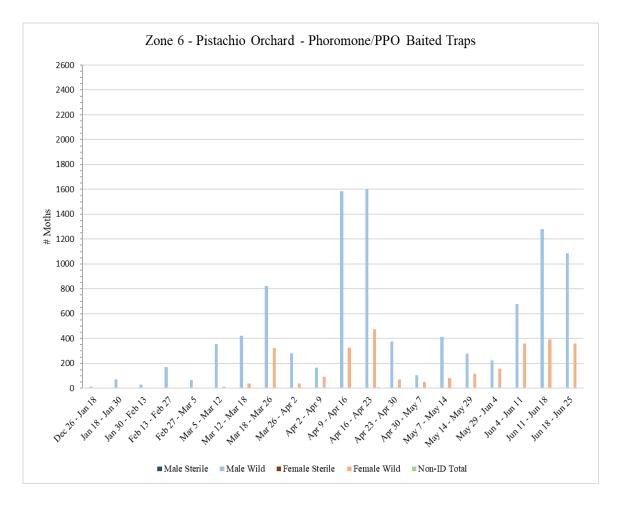

ent | f January 20<br>ting access | 6 due to exc      |                | •               |                 |  |  |  |  |
| <sup>3</sup> No traps were servi      |                          | -               | prevent               | ing access                  |                   |                | -               |                 |  |  |  |  |
| <sup>4</sup> No traps were servic     | ced in Zone (            | 6 during th     | e week of             |                             | due to exe        | cessive rain   | and muddy       | conditions      |  |  |  |  |
| <sup>5</sup> No traps were            | serviced in              | Zone 6 du       |                       |                             | 24 due to p       | besticide ap   | plications or   | n site          |  |  |  |  |



## Zone 7 – Almond Orchard

A total of **35** pheromone/PPO lure-baited traps were collected from Zone 7 on <u>Wednesday</u>, June 26. Trap number 30 was missing.

|                                                                                                                                                                                                                                                                                      |                            |                     | Zone 7               | - Almo                    | nd                       |                |                 |                 |  |  |
|--------------------------------------------------------------------------------------------------------------------------------------------------------------------