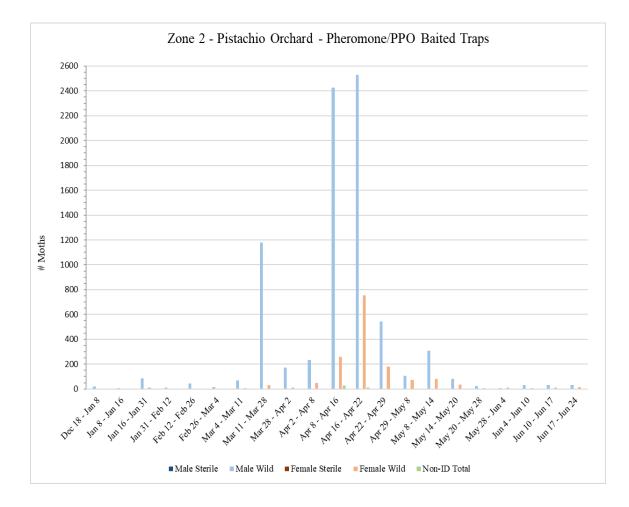

ing |              | ary 5 due to  | excessive   | rain and  |
| <sup>2</sup> No traps were serv  | viced in Zone 2            |             | e week of       |                            |              | ssive rain an | d muddy co  | onditions |
| <sup>3</sup> No traps were serv  |                            |             | preventi        | ng access                  |              |               | -           |           |
| <sup>4</sup> No traps were serve | iced in Zone 2             | during the  |                 | February 23 ng access      | due to exce  | ssive rain ar | nd muddy c  | onditions |
| <sup>5</sup> No traps were       | e serviced in Z            | one 2 durii |                 | 0                          | 22 due to pe | esticide appl | ications on | site      |



## Zone 3 – Almond Orchard

| Zone 3 - Almond                                                                                                                                                                                                                                                                |                            |                 |              |               |                   |                |                 |                 |  |  |  |  |  |
|--------------------------------------------------------------------------------------------------------------------------------------------------------------------------------------------------------------------------------------------------------------------------------|----------------------------|-----------------|--------