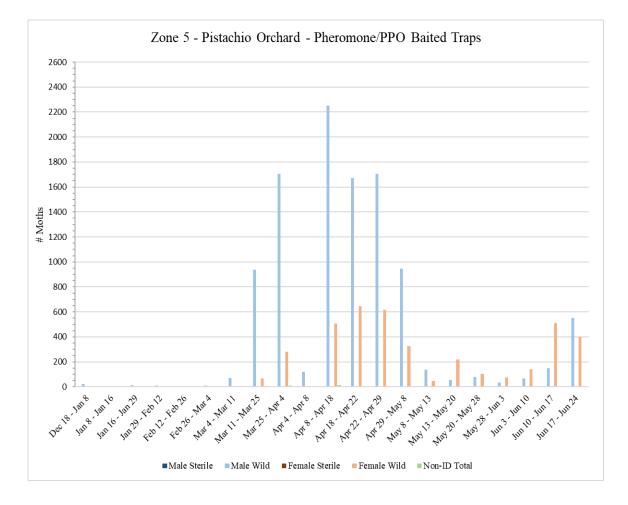

## III. Trap Results for <u>Week Ending on June 28, 2024</u>

## Zone 1 – Pistachio Orchard

A total of **36** pheromone/PPO lure-baited traps were collected from Zone 1 on <u>Tuesday</u>, June 25.

|                                                                                                                                                                                                                                                                                                                                                                                                                                                                                                                                                                                                                                                                                                                                                                                                                                                                                                                                                                                                                                                                                                                                                                                                                                                                                                                                                                                                                                                                                                                                                                                                                                                                                                                                                                                                                                                                                                                                                                                                                                                                                                                                          |                            |                            | Zone 1                        | - Pista                                          | chio                                   |                          |             |              |
|------------------------------------------------------------------------------------------------------------------------------------------------------------------------------------------------------------------------------------------------------------------------------------------------------------------------------------------------------------------------------------------------------------------------------------------------------------------------------------------------------------------------------------------------------------------------------------------------------------------------------------------------------------------------------------------------------------------------------------------------------------------------------------------------------------------------------------------------------------------------------------------------------------------------------------------------------------------------------------------------------------------------------------------------------------------------------------------------------------------------------------------------------------------------------------------------------------------------------------------------------------------------------------------------------------------------------------------------------------------------------------------------------------------------------------------------------------------------------------------------------------------------------------------------------------------------------------------------------------------------------------------------------------------------------------------------------------------------------------------------------------------------------------------------------------------------------------------------------------------------------------------------------------------------------------------------------------------------------------------------------------------------------------------------------------------------------------------------------------------------------------------|----------------------------|----------------------------|-------------------------------|--------------------------------------------------|----------------------------------------|--------------------------|-------------|--------------|
|                                                                                                                                                                                                                                                                                                                                                                                                                                                                                                                                                                                                                                                                                                                                                                                                                                                                                                                                                                                                                                                                                                                                                                                                                                                                                                                                                                                                                                                                                                                                                                                                                                                                                                                                                                                                                                                                                                                                                                                                                                                                                                                                          |                            | Pher                       | omone/PF                      | O Lure B                                         | aited Traps                            |                          |             |              |
|                                                                                                                                                                                                                                                                                                                                                                                                                                                                                                                                                                                                                                                                                                                                                                                                                                                                                                                                                                                                                                                                                                                                                                                                                                                                                                                                                                                                                                                                                                                                                                                                                                                                                                                                                                                                                                                                                                                                                                                                                                                                                                                                          | # of<br>Releases<br>During |                            |                               |                                                  |                                        |                          |             |              |
| Dates Traps in                                                                                                                                                                                                                                                                                                                                                                                                                                                                                                                                                                                                                                                                                                                                                                                                                                                                                                                                                                                                                                                                                                                                                                                                                                                                                                                                                                                                                                                                                                                                                                                                                                                                                                                                                                                                                                                                                                                                                                                                                                                                                                                           | Trap                       | Male                       | Male                          | Male                                             | Female                                 | Female                   | Female      | Non-ID       |
| Field                                                                                                                                                                                                                                                                                                                                                                                                                                                                                                                                                                                                                                                                                                                                                                                                                                                                                                                                                                                                                                                                                                                                                                                                                                                                                                                                                                                                                                                                                                                                                                                                                                                                                                                                                                                                                                                                                                                                                                                                                                                                                                                                    | Period                     | Sterile                    | Wild                          | Total                                            | Sterile                                | Wild                     | Total       | Total        |
| <sup>1</sup> Dec 12 – Jan 9                                                                                                                                                                                                                                                                                                                                                                                                                                                                                                                                                                                                                                                                                                                                                                                                                                                                                                                                                                                                                                                                                                                                                                                                                                                                                                                                                                                                                                                                                                                                                                                                                                                                                                                                                                                                                                                                                                                                                                                                                                                                                                              | 0                          | 0                          | 93                            | 93                                               | 0                                      | 0                        | 0           | 0            |
| Jan 9 – Jan 16                                                                                                                                                                                                                                                                                                                                                                                                                                                                                                                                                                                                                                                                                                                                                                                                                                                                                                                                                                                                                                                                                                                                                                                                                                                                                                                                                                                                                                                                                                                                                                                                                                                                                                                                                                                                                                                                                                                                                                                                                                                                                                                           | 0                          | 0                          | 31                            | 31                                               | 0                                      | 0                        | 0           | 0            |
| <sup>2</sup> Jan 16 – Jan 29                                                                                                                                                                                                                                                                                                                                                                                                                                                                                                                                                                                                                                                                                                                                                                                                                                                                                                                                                                                                                                                                                                                                                                                                                                                                                                                                                                                                                                                                                                                                                                                                                                                                                                                                                                                                                                                                                                                                                                                                                                                                                                             | 0                          | 0                          | 43                            | 43                                               | 0                                      | 0                        | 0           | 0            |
| <sup>3</sup> Jan 29 – Feb 13                                                                                                                                                                                                                                                                                                                                                                                                                                                                                                                                                                                                                                                                                                                                                                                                                                                                                                                                                                                                                                                                                                                                                                                                                                                                                                                                                                                                                                                                                                                                                                                                                                                                                                                                                                                                                                                                                                                                                                                                                                                                                                             | 0                          | 0                          | 107                           | 107                                              | 0                                      | 1                        | 1           | 0            |
| <sup>4</sup> Feb 13 – Feb 27                                                                                                                                                                                                                                                                                                                                                                                                                                                                                                                                                                                                                                                                                                                                                                                                                                                                                                                                                                                                                                                                                                                                                                                                                                                                                                                                                                                                                                                                                                                                                                                                                                                                                                                                                                                                                                                                                                                                                                                                                                                                                                             | 0                          | 0                          | 63                            | 63                                               | 0                                      | 2                        | 2           | 0            |
| Feb 27 – Mar 5                                                                                                                                                                                                                                                                                                                                                                                                                                                                                                                                                                                                                                                                                                                                                                                                                                                                                                                                                                                                                                                                                                                                                                                                                                                                                                                                                                                                                                                                                                                                                                                                                                                                                                                                                                                                                                                                                                                                                                                                                                                                                                                           | 0                          | 0                          | 16                            | 16                                               | 0                                      | 0                        | 0           | 0            |
| Mar 5 – Mar 12                                                                                                                                                                                                                                                                                                                                                                                                                                                                                                                                                                                                                                                                                                                                                                                                                                                                                                                                                                                                                                                                                                                                                                                                                                                                                                                                                                                                                                                                                                                                                                                                                                                                                                                                                                                                                                                                                                                                                                                                                                                                                                                           | 0                          | 0                          | 69                            | 69                                               | 0                                      | 1                        | 1           | 1            |
| Mar 12 – Mar 18                                                                                                                                                                                                                                                                                                                                                                                                                                                                                                                                                                                                                                                                                                                                                                                                                                                                                                                                                                                                                                                                                                                                                                                                                                                                                                                                                                                                                                                                                                                                                                                                                                                                                                                                                                                                                                                                                                                                                                                                                                                                                                                          | 0                          | 0                          | 390                           | 390                                              | 0                                      | 19                       | 19          | 0            |
| Mar 18 – Mar 26                                                                                                                                                                                                                                                                                                                                                                                                                                                                                                                                                                                                                                                                                                                                                                                                                                                                                                                                                                                                                                                                                                                                                                                                                                                                                                                                                                                                                                                                                                                                                                                                                                                                                                                                                                                                                                                                                                                                                                                                                                                                                                                          | 0                          | 0                          | 509                           | 509                                              | 0                                      | 72                       | 72          | 1            |
| Mar 26 – Apr 4                                                                                                                                                                                                                                                                                                                                                                                                                                                                                                                                                                                                                                                                                                                                                                                                                                                                                                                                                                                                                                                                                                                                                                                                                                                                                                                                                                                                                                                                                                                                                                                                                                                                                                                                                                                                                                                                                                                                                                                                                                                                                                                           | 0                          | 0                          | 118                           | 118                                              | 0                                      | 86                       | 86          | 0            |
| Apr 4 – Apr 9                                                                                                                                                                                                                                                                                                                                                                                                                                                                                                                                                                                                                                                                                                                                                                                                                                                                                                                                                                                                                                                                                                                                                                                                                                                                                                                                                                                                                                                                                                                                                                                                                                                                                                                                                                                                                                                                                                                                                                                                                                                                                                                            | 0                          | 0                          | 15                            | 15                                               | 0                                      | 7                        | 7           | 0            |
| Apr 9 – Apr 16                                                                                                                                                                                                                                                                                                                                                                                                                                                                                                                                                                                                                                                                                                                                                                                                                                                                                                                                                                                                                                                                                                                                                                                                                                                                                                                                                                                                                                                                                                                                                                                                                                                                                                                                                                                                                                                                                                                                                                                                                                                                                                                           | 0                          | 0                          | 611                           | 611                                              | 0                                      | 493                      | 493         | 0            |
| Apr 16 – Apr 23                                                                                                                                                                                                                                                                                                                                                                                                                                                                                                                                                                                                                                                                                                                                                                                                                                                                                                                                                                                                                                                                                                                                                                                                                                                                                                                                                                                                                                                                                                                                                                                                                                                                                                                                                                                                                                                                                                                                                                                                                                                                                                                          | 0                          | 0                          | 1366                          | 1366                                             | 0                                      | 854                      | 854         | 2            |
| Apr 23 – Apr 30                                                                                                                                                                                                                                                                                                                                                                                                                                                                                                                                                                                                                                                                                                                                                                                                                                                                                                                                                                                                                                                                                                                                                                                                                                                                                                                                                                                                                                                                                                                                                                                                                                                                                                                                                                                                                                                                                                                                                                                                                                                                                                                          | 0                          | 0                          | 1305                          | 1305                                             | 0                                      | 554                      | 554         | 17           |
| Apr 30 – May 7                                                                                                                                                                                                                                                                                                                                                                                                                                                                                                                                                                                                                                                                                                                                                                                                                                                                                                                                                                                                                                                                                                                                                                                                                                                                                                                                                                                                                                                                                                                                                                                                                                                                                                                                                                                                                                                                                                                                                                                                                                                                                                                           | 0                          | 0                          | 719                           | 719                                              | 0                                      | 709                      | 709         | 0            |
| May 7 – May 14                                                                                                                                                                                                                                                                                                                                                                                                                                                                                                                                                                                                                                                                                                                                                                                                                                                                                                                                                                                                                                                                                                                                                                                                                                                                                                                                                                                                                                                                                                                                                                                                                                                                                                                                                                                                                                                                                                                                                                                                                                                                                                                           | 0                          | 0                          | 985                           | 985                                              | 0                                      | 276                      | 276         | 3            |
| May 14 – May 22                                                                                                                                                                                                                                                                                                                                                                                                                                                                                                                                                                                                                                                                                                                                                                                                                                                                                                                                                                                                                                                                                                                                                                                                                                                                                                                                                                                                                                                                                                                                                                                                                                                                                                                                                                                                                                                                                                                                                                                                                                                                                                                          | 0                          | 0                          | 372                           | 372                                              | 0                                      | 147                      | 147         | 11           |
| May 22 – May 28                                                                                                                                                                                                                                                                                                                                                                                                                                                                                                                                                                                                                                                                                                                                                                                                                                                                                                                                                                                                                                                                                                                                                                                                                                                                                                                                                                                                                                                                                                                                                                                                                                                                                                                                                                                                                                                                                                                                                                                                                                                                                                                          | 0                          | 0                          | 164                           | 164                                              | 0                                      | 69                       | 69          | 0            |
| May 28 – Jun 5                                                                                                                                                                                                                                                                                                                                                                                                                                                                                                                                                                                                                                                                                                                                                                                                                                                                                                                                                                                                                                                                                                                                                                                                                                                                                                                                                                                                                                                                                                                                                                                                                                                                                                                                                                                                                                                                                                                                                                                                                                                                                                                           | 0                          | 0                          | 75                            | 75                                               | 0                                      | 25                       | 25          | 0            |
| Jun 5 – Jun 14                                                                                                                                                                                                                                                                                                                                                                                                                                                                                                                                                                                                                                                                                                                                                                                                                                                                                                                                                                                                                                                                                                                                                                                                                                                                                                                                                                                                                                                                                                                                                                                                                                                                                                                                                                                                                                                                                                                                                                                                                                                                                                                           | 0                          | 0                          | 79                            | 79                                               | 0                                      | 13                       | 13          | 0            |
| Jun 14 – Jun 18                                                                                                                                                                                                                                                                                                                                                                                                                                                                                                                                                                                                                                                                                                                                                                                                                                                                                                                                                                                                                                                                                                                                                                                                                                                                                                                                                                                                                                                                                                                                                                                                                                                                                                                                                                                                                                                                                                                                                                                                                                                                                                                          | 0                          | 0                          | 47                            | 47                                               | 0                                      | 34                       | 34          | 0            |
| Jun 18 – Jun 25                                                                                                                                                                                                                                                                                                                                                                                                                                                                                                                                                                                                                                                                                                                                                                                                                                                                                                                                                                                                                                                                                                                                                                                                                                                                                                                                                                                                                                                                                                                                                                                                                                                                                                                                                                                                                                                                                                                                                                                                                                                                                                                          | 0                          | 0                          | 187                           | 187                                              | 0                                      | 95                       | 95          | 0            |
| <sup>1</sup> No traps were ser<br><sup>2</sup> No traps were ser<br><sup>3</sup> No traps were ser                                                                                                                                                                                                                                                                                                                                                                                                                                                                                                                                                                                                                                                                                                                                                                                                                                                                                                                                                                                                                                                                                                                                                                                                                                                                                                                                                                                                                                                                                                                                                                                                                                                                                                                                                                                                                                                                                                                                                                                                                                       | exce<br>viced in Zon       | essive rain<br>le 1 during | and mudd<br>the week<br>preve | l <u>y condition</u><br>of January<br>nting acce | ons preventin<br>7 26 due to ex<br>ess | g access<br>xcessive rai | n and muddy | conditions   |
| <sup>4</sup> No traps were service of the serv |                            | C                          | preve                         | nting acce                                       | ess                                    |                          | -           |              |
|                                                                                                                                                                                                                                                                                                                                                                                                                                                                                                                                                                                                                                                                                                                                                                                                                                                                                                                                                                                                                                                                                                                                                                                                                                                                                                                                                                                                                                                                                                                                                                                                                                                                                                                                                                                                                                                                                                                                                                                                                                                                                                                                          |                            |                            |                               | nting acce                                       |                                        | ACC351VC 14              |             | y conditions |