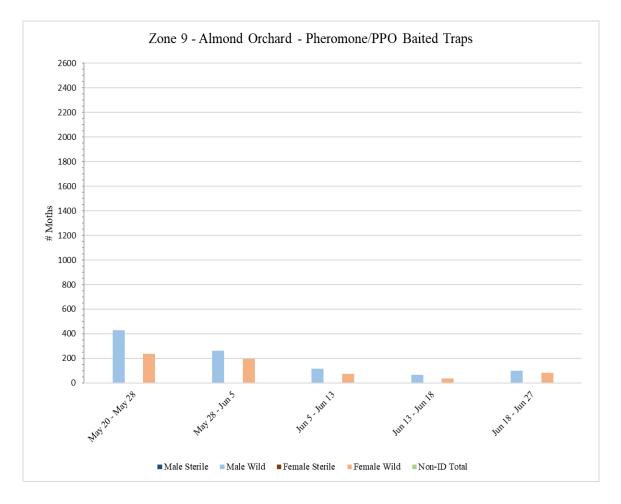

#### **Navel Orangeworm Trapping**

The Phase 2 Area Wide Project Site for 2024 includes eight 640-acre orchards: four pistachio and four almond, and one 600-acre almond orchard, located in Fresno County. Trapping is being conducted weekly year-round in all nine orchards, designated as Zones 1 through 9. Zone 9 was added to the Project Site on May 20, 2024.