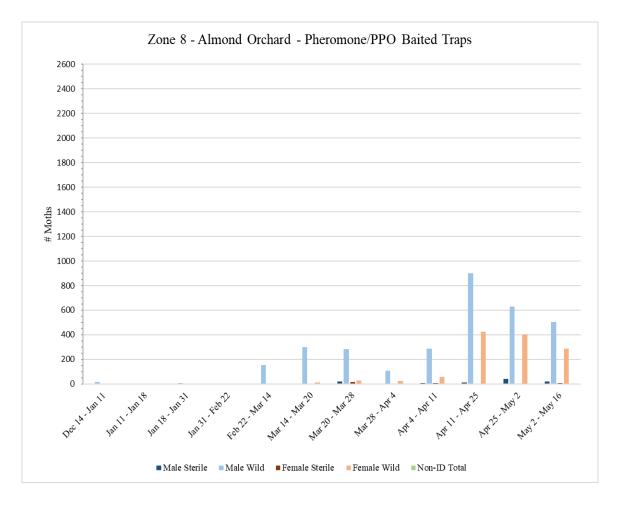

# Zone 8 – Almond Orchard

|                                                                                                                                                                                                                                   |                            |         | Zone | 8 - Alm | ond     |        |        |              |
|-----------------------------------------------------------------------------------------------------------------------------------------------------------------------------------------------------------------------------------|----------------------------|---------|------|---------|---------|--------|--------|--------------|
| Pheromone/PPO Lure Baited Traps                                                                                                                                                                                                   |                            |         |      |         |         |        |        |              |
|                                                                                                                                                                                                                                   | # of<br>Releases<br>During |         |      |         |         |        |        |              |
| Dates Traps in                                                                                                                                                                                                                    | Trap                       | Male    | Male | Male    | Female  | Female | Female |              |
| Field                                                                                                                                                                                                                             | Period                     | Sterile | Wild | Total   | Sterile | Wild   | Total  | Non-ID Total |
| $^{1}$ Dec 14 – Jan 11                                                                                                                                                                                                            | 0                          | 0       | 16   | 16      | 0       | 0      | 0      |              |
| Jan 11 – Jan 18                                                                                                                                                                                                                   | 0                          | 0       | 3    | 3       | 0       | 0      | 0      | 0            |
| <sup>2</sup> Jan 18 – Jan 31                                                                                                                                                                                                      | 0                          | 0       | 6    | 6       | 0       | 0      | 0      | 0            |
| <sup>3</sup> Jan 31 – Feb 22                                                                                                                                                                                                      | 0                          | 0       | 2    | 2       | 0       | 0      | 0      | 0            |
| <sup>4</sup> Feb 22 – Mar 14                                                                                                                                                                                                      | 0                          | 0       | 153  | 153     | 0       | 1      | 1      | 0            |
| Mar 14 – Mar 20                                                                                                                                                                                                                   | 0                          | 0       | 299  | 299     | 0       | 11     | 11     | 0            |
| Mar 20 – Mar 28                                                                                                                                                                                                                   | 3                          | 22      | 281  | 303     | 17      | 27     | 44     | 1            |
| Mar 28 – Apr 4                                                                                                                                                                                                                    | 3                          | 5       | 108  | 113     | 3       | 23     | 26     | 0            |
| Apr 4 – Apr 11                                                                                                                                                                                                                    | 6                          | 7       | 286  | 293     | 8       | 59     | 67     | 0            |
| <sup>5</sup> Apr 11 – Apr 25                                                                                                                                                                                                      | 15                         | 12      | 901  | 913     | 1       | 426    | 427    | 5            |
| Apr 25 – May 2                                                                                                                                                                                                                    | 8                          | 40      | 631  | 671     | 5       | 404    | 409    | 0            |
| <sup>6</sup> May 2 – May 16                                                                                                                                                                                                       | 14                         | 20      | 506  | 526     | 7       | 289    | 296    | 0            |
| <sup>1</sup> No traps were serviced in Zone 8 during the weeks of December 22, December 29, and January 5 due to<br>excessive rain and muddy conditions preventing access                                                         |                            |         |      |         |         |        |        |              |
| <sup>2</sup> No traps were serviced in Zone 8 during the week of January 26 due to excessive rain and muddy conditions<br>preventing access                                                                                       |                            |         |      |         |         |        |        |              |
| <sup>3</sup> No traps were serviced in Zone 8 during the weeks of February 9 and February 16 due to excessive rain and muddy conditions preventing access                                                                         |                            |         |      |         |         |        |        |              |
| <sup>4</sup> No traps were serviced in Zone 8 during the week of March 1 due to pesticide applications on site; No traps were serviced in Zone 8 during the week of March 8 due to excessive rain and muddy conditions preventing |                            |         |      |         |         |        |        |              |
| access                                                                                                                                                                                                                            |                            |         |      |         |         |        |        |              |
| <sup>5</sup> No traps were serviced in Zone 8 during the week of April 19 due to pesticide applications on site                                                                                                                   |                            |         |      |         |         |        |        |              |
| <sup>6</sup> No traps were serviced in Zone 8 during the week of May 10 due to pesticide applications on site                                                                                                                     |                            |         |      |         |         |        |        |              |