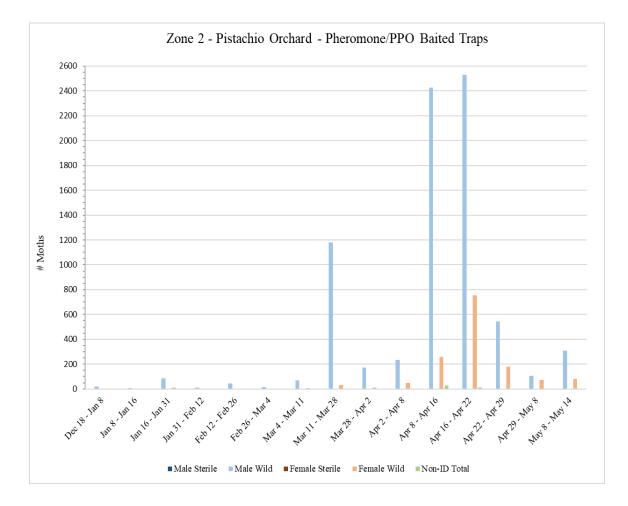

# Zone 2 – Pistachio Orchard

| A total of 36 pheromone/PPO lur | re-baited traps were collected | from Zone 2 on <u>Tuesday</u> , May 14. |
|---------------------------------|--------------------------------|-----------------------------------------|
|---------------------------------|--------------------------------|-----------------------------------------|

|                                 |                            | 7            | Zone 2 -   | Pistachi                | 0             |               |             |           |
|---------------------------------|----------------------------|--------------|------------|-------------------------|---------------|---------------|-------------|-----------|
|                                 |                            |              |            | Lure Baite              |               |               |             |           |
|                                 | # of<br>Releases<br>During |              |            |                         |               |               |             |           |
| Dates Traps in                  | Trap                       | Male         | Male       | Male                    | Female        | Female        | Female      | Non-ID    |
| Field                           | Period                     | Sterile      | Wild       | Total                   | Sterile       | Wild          | Total       | Total     |
| <sup>1</sup> Dec 18 – Jan 8     | 0                          | 0            | 21         | 21                      | 0             | 0             | 0           | 0         |
| Jan 8 – Jan 16                  | 0                          | 0            | 7          | 7                       | 0             | 0             | 0           | 0         |
| <sup>2</sup> Jan 16 – Jan 31    | 0                          | 0            | 87         | 87                      | 0             | 12            | 12          | 0         |
| <sup>3</sup> Jan 31 – Feb 12    | 0                          | 0            | 11         | 11                      | 0             | 0             | 0           | 0         |
| <sup>4</sup> Feb 12 – Feb 26    | 0                          | 0            | 45         | 45                      | 0             | 0             | 0           | 0         |
| Feb 26 – Mar 4                  | 0                          | 0            | 14         | 14                      | 0             | 0             | 0           | 0         |
| Mar 4 – Mar 11                  | 0                          | 0            | 69         | 69                      | 0             | 8             | 8           | 0         |
| <sup>5</sup> Mar 11 – Mar 28    | 0                          | 0            | 1180       | 1180                    | 0             | 33            | 33          | 2         |
| Mar 28 – Apr 2                  | 0                          | 0            | 173        | 173                     | 0             | 10            | 10          | 0         |
| Apr 2 – Apr 8                   | 0                          | 0            | 236        | 236                     | 0             | 49            | 49          | 0         |
| Apr 8 – Apr 16                  | 0                          | 0            | 2424       | 2424                    | 0             | 260           | 260         | 27        |
| Apr 16 – Apr 22                 | 0                          | 0            | 2529       | 2529                    | 0             | 754           | 754         | 12        |
| Apr 22 – Apr 29                 | 0                          | 0            | 544        | 544                     | 0             | 182           | 182         | 4         |
| Apr 29 – May 8                  | 0                          | 0            | 105        | 105                     | 0             | 73            | 73          | 0         |
| May 8 – May 14                  | 0                          | 0            | 310        | 310                     | 0             | 81            | 81          | 0         |
| <sup>1</sup> No traps were serv |                            | muddy        | conditions | s preventing            | g access      | -             |             |           |
| <sup>2</sup> No traps were serv |                            | -            | preventi   | ng access               |               |               | -           |           |
| <sup>3</sup> No traps were serv | viced in Zone 2            | 2 during the |            | February 9<br>ng access | due to exces  | ssive rain an | d muddy co  | onditions |
| <sup>4</sup> No traps were serv | iced in Zone 2             | during the   |            | February 23             | 3 due to exce | ssive rain ar | nd muddy c  | onditions |
| <sup>5</sup> No traps were      | serviced in 7              | one 2 durir  |            | 0                       | 22 due to pe  | esticide annl | ications on | site      |