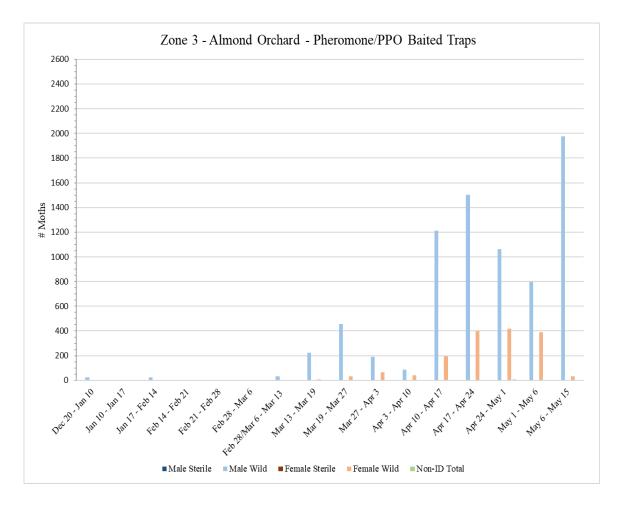

## Zone 3 – Almond Orchard

| A total of <b>36</b> pheromone/PPO lu | re-baited traps were c | collected from Zone 3 on | Wednesday, May 15. |
|---------------------------------------|------------------------|--------------------------|--------------------|
|---------------------------------------|------------------------|--------------------------|--------------------|

|                                                                                                                                          |                                 | Zon        | e <b>3 -</b> Al | mond  |         |             |            |            |  |  |
|------------------------------------------------------------------------------------------------------------------------------------------|---------------------------------|------------|-----------------|-------|---------|-------------|------------|------------|--|--|
|                                                                                                                                          | Pheromone/PPO Lure Baited Traps |            |                 |       |         |             |            |            |  |  |
|                                                                                                                                          | # of                            |            |                 |       |         |             |            |            |  |  |
|                                                                                                                                          | Releases                        |            |                 |       |         |             |            |            |  |  |
|                                                                                                                                          | During                          |            |                 |       |         |             |            |            |  |  |
|                                                                                                                                          | Trap                            | Male       | Male            | Male  | Female  | Female      | Female     | Non-ID     |  |  |
| Dates Traps in Field                                                                                                                     | Period                          | Sterile    | Wild            | Total | Sterile | Wild        | Total      | Total      |  |  |
| <sup>1</sup> Dec 20 – Jan 10                                                                                                             | 0                               | 0          | 24              | 24    | 0       | 0           | 0          | 0          |  |  |
| Jan 10 – Jan 17                                                                                                                          | 0                               | 0          | 5               | 5     | 0       | 0           | 0          | 0          |  |  |
| <sup>2</sup> Jan 17 – Feb 14                                                                                                             | 0                               | 0          | 26              | 26    | 0       | 0           | 0          | 2          |  |  |
| Feb 14 – Feb 21                                                                                                                          | 0                               | 0          | 5               | 5     | 0       | 0           | 0          | 0          |  |  |
| Feb 21 – Feb 28                                                                                                                          | 0                               | 0          | 5               | 5     | 0       | 0           | 0          | 0          |  |  |
| <sup>3</sup> Feb 28 – Mar 6                                                                                                              | 0                               | 0          | 3               | 3     | 0       | 0           | 0          | 0          |  |  |
| <sup>4</sup> Feb 28/Mar 6 – Mar 13                                                                                                       | 0                               | 0          | 31              | 31    | 0       | 0           | 0          | 0          |  |  |
| Mar 13 – Mar 19                                                                                                                          | 0                               | 0          | 223             | 223   | 0       | 6           | 6          | 0          |  |  |
| Mar 19 – Mar 27                                                                                                                          | 0                               | 0          | 455             | 455   | 0       | 32          | 32         | 1          |  |  |
| Mar 27 – Apr 3                                                                                                                           | 0                               | 0          | 191             | 191   | 0       | 65          | 65         | 1          |  |  |
| Apr 3 – Apr 10                                                                                                                           | 0                               | 0          | 85              | 85    | 0       | 39          | 39         | 0          |  |  |
| Apr 10 – Apr 17                                                                                                                          | 0                               | 0          | 1212            | 1212  | 0       | 194         | 194        | 1          |  |  |
| Apr 17 – Apr 24                                                                                                                          | 0                               | 0          | 1501            | 1501  | 0       | 399         | 399        | 2          |  |  |
| Apr 24 – May 1                                                                                                                           | 0                               | 0          | 1063            | 1063  | 0       | 420         | 420        | 7          |  |  |
| May 1 – May 6                                                                                                                            | 0                               | 0          | 796             | 796   | 0       | 389         | 389        | 3          |  |  |
| May 6 – May 15                                                                                                                           | 0                               | 0          | 1976            | 1976  | 0       | 33          | 33         | 4          |  |  |
| 15.7                                                                                                                                     |                                 |            | 1 05            | 1 00  |         |             |            |            |  |  |
| <sup>1</sup> No traps were serviced in                                                                                                   |                                 | -          |                 |       |         | ary 5 due t | o excessiv | e rain and |  |  |
| 2NT                                                                                                                                      |                                 | iddy cond  |                 |       |         | 0 1         | •          |            |  |  |
| <sup>2</sup> No traps were serviced in                                                                                                   |                                 | ÷          |                 | •     |         | •           |            |            |  |  |
| muddy conditions preventing access; No traps were serviced in Zone 3 during the week of February 2 due to pesticide applications on site |                                 |            |                 |       |         |             |            |            |  |  |
| <sup>3</sup> Traps 13 - 36 not serv                                                                                                      | iced in Zone                    |            |                 |       |         | esticide ap | plications | on site    |  |  |
|                                                                                                                                          |                                 | ps 13 - 36 |                 |       |         |             |            |            |  |  |