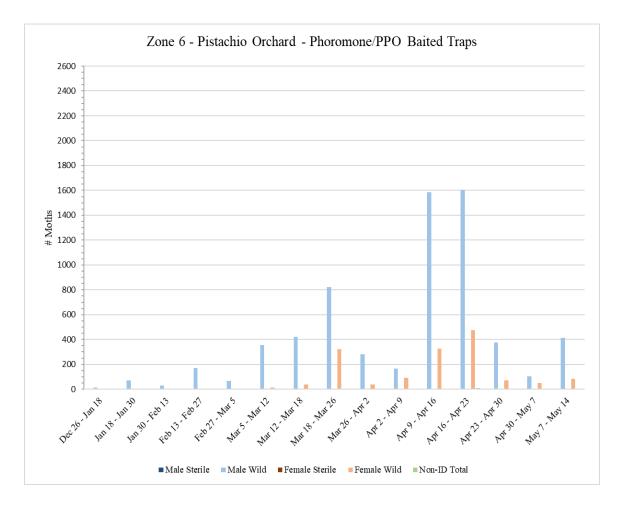

# Zone 6 – Pistachio Orchard

| A total of <b>36</b> pheromone/PPO | lure-baited traps were collected | from Zone 6 on <u>Tuesday, May 14</u> . |
|------------------------------------|----------------------------------|-----------------------------------------|
|------------------------------------|----------------------------------|-----------------------------------------|

|                                 | Zone 6 - Pistachio |            |           |                                       |                           |              |              |               |  |  |
|---------------------------------|--------------------|------------|-----------|---------------------------------------|---------------------------|--------------|--------------|---------------|--|--|
| Pheromone/PPO Lure Baited Traps |                    |            |           |                                       |                           |              |              |               |  |  |
|                                 | # of               |            |           |                                       |                           |              |              |               |  |  |
|                                 | Releases           |            |           |                                       |                           |              |              |               |  |  |
|                                 | During             |            |           |                                       |                           |              |              |               |  |  |
| Dates Traps in                  | Trap               | Male       | Male      | Male                                  | Female                    | Female       | Female       | Non-ID        |  |  |
| Field                           | Period             | Sterile    | Wild      | Total                                 | Sterile                   | Wild         | Total        | Total         |  |  |
| <sup>1</sup> Dec 26 – Jan 18    | 0                  | 0          | 14        | 14                                    | 0                         | 0            | 0            | 0             |  |  |
| <sup>2</sup> Jan 18 – Jan 30    | 0                  | 0          | 71        | 71                                    | 0                         | 0            | 0            | 0             |  |  |
| <sup>3</sup> Jan 30 – Feb 13    | 0                  | 0          | 28        | 28                                    | 0                         | 2            | 2            | 0             |  |  |
| <sup>4</sup> Feb 13 – Feb 27    | 0                  | 0          | 172       | 172                                   | 0                         | 1            | 1            | 0             |  |  |
| Feb 27 – Mar 5                  | 0                  | 0          | 68        | 68                                    | 0                         | 2            | 2            | 1             |  |  |
| Mar 5 – Mar 12                  | 0                  | 0          | 355       | 355                                   | 0                         | 13           | 13           | 0             |  |  |
| Mar 12 – Mar 18                 | 0                  | 0          | 422       | 422                                   | 0                         | 36           | 36           | 0             |  |  |
| Mar 18 – Mar 26                 | 0                  | 0          | 823       | 823                                   | 0                         | 321          | 321          | 2             |  |  |
| Mar 26 – Apr 2                  | 0                  | 0          | 283       | 283                                   | 0                         | 39           | 39           | 0             |  |  |
| Apr 2 – Apr 9                   | 0                  | 0          | 167       | 167                                   | 0                         | 92           | 92           | 0             |  |  |
| Apr 9 – Apr 16                  | 0                  | 0          | 1587      | 1587                                  | 0                         | 328          | 328          | 4             |  |  |
| Apr 16 – Apr 23                 | 0                  | 0          | 1601      | 1601                                  | 0                         | 477          | 477          | 11            |  |  |
| Apr 23 – Apr 30                 | 0                  | 0          | 375       | 375                                   | 0                         | 70           | 70           | 0             |  |  |
| Apr 30 – May 7                  | 0                  | 0          | 103       | 103                                   | 0                         | 51           | 51           | 0             |  |  |
| May 7 – May 14                  | 0                  | 0          | 414       | 414                                   | 0                         | 82           | 82           | 1             |  |  |
| 15.7                            |                    |            |           |                                       | ~                         |              |              |               |  |  |
| <sup>1</sup> No traps were se   | rviced in Zo       | •          |           |                                       | ary 5 and Jainting access | nuary 12 du  | e to excessi | ve rain and   |  |  |
| <sup>2</sup> No traps were serv | viced in Zon       | e 6 during |           |                                       |                           | xcessive rai | in and mude  | ly conditions |  |  |
| <sup>3</sup> No traps were serv | viced in Zon       | e 6 during | the week  | nting acce<br>of Februa<br>nting acce | ry 9 due to e             | xcessive rai | in and mudd  | ly conditions |  |  |
| <sup>4</sup> No traps were serv | iced in Zone       | 6 during t | he week o | <u> </u>                              | y 23 due to e             | excessive ra | in and mud   | dy conditions |  |  |