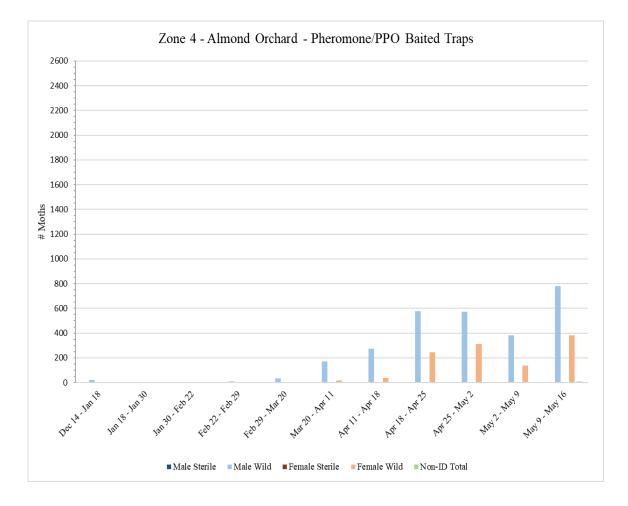

# Zone 4 – Almond Orchard

A total of **35** pheromone/PPO lure-baited traps were collected from Zone 4 on <u>Thursday, May 16</u>. Trap number 23 was missing.

| Zone 4 - Almond                 |               |              |           |            |               |              |               |                |  |
|---------------------------------|---------------|--------------|-----------|------------|---------------|--------------|---------------|----------------|--|
|                                 |               | Phero        |           |            | aited Traps   |              |               |                |  |
|                                 | # of          | 1 Here       |           |            | uneu mups     |              |               |                |  |
|                                 | Releases      |              |           |            |               |              |               |                |  |
|                                 | During        |              |           |            |               |              |               |                |  |
| Dates Traps in                  | Trap          | Male         | Male      | Male       | Female        | Female       | Female        | Non-ID         |  |
| Field                           | Period        | Sterile      | Wild      | Total      | Sterile       | Wild         | Total         | Total          |  |
| <sup>1</sup> Dec 14 – Jan 18    | 0             | 0            | 20        | 20         | 0             | 1            | 1             | 0              |  |
| <sup>2</sup> Jan 18 – Jan 30    | 0             | 0            | 4         | 4          | 0             | 0            | 0             | 0              |  |
| <sup>3</sup> Jan 30 – Feb 22    | 0             | 0            | 3         | 3          | 0             | 0            | 0             | 1              |  |
| Feb 22 – Feb 29                 | 0             | 0            | 10        | 10         | 0             | 0            | 0             | 0              |  |
| <sup>4</sup> Feb 29 – Mar 20    | 0             | 0            | 35        | 35         | 0             | 0            | 0             | 0              |  |
| <sup>5</sup> Mar 20 – Apr 11    | 0             | 0            | 170       | 170        | 0             | 16           | 16            | 0              |  |
| Apr 11 – Apr 18                 | 0             | 0            | 274       | 274        | 0             | 37           | 37            | 0              |  |
| Apr 18 – Apr 25                 | 0             | 0            | 575       | 575        | 0             | 246          | 246           | 0              |  |
| Apr 25 – May 2                  | 0             | 0            | 573       | 573        | 0             | 311          | 311           | 2              |  |
| May 2 – May 9                   | 0             | 0            | 383       | 383        | 0             | 139          | 139           | 0              |  |
| May 9 – May 16                  | 0             | 0            | 778       | 778        | 0             | 383          | 383           | 9              |  |
| 157                             | . 1. 7        | 4 1          |           | 60         | 1 00 D        | 1 20 1       |               | 1.1. 10        |  |
| <sup>1</sup> No traps were serv |               |              |           |            |               |              |               | nd January 12  |  |
| 2 <b>NT</b>                     |               |              |           |            | litions preve |              |               | 1              |  |
| <sup>2</sup> No traps were serv | ficed in Zon  | e 4 during   |           | of January |               | xcessive rai | in and mude   | ly conditions  |  |
| <sup>3</sup> No traps were serv | viced in Zen  | o 1 during   |           | <u> </u>   |               | hrunry 16 d  | ue to excess  | ivo roin and   |  |
| No traps were serv              |               |              |           |            | nting access  | oruary 10 u  |               |                |  |
| <sup>4</sup> No traps were set  | rviced in Zo  |              |           |            |               | cessive rain | and muddy     | v conditions   |  |
| preventing access; N            |               | -            |           |            |               |              | •             |                |  |
|                                 |               |              |           | on site    |               |              |               | **             |  |
| <sup>5</sup> No traps were serv | viced in Zone | e 4 during t | the week  | of March   | 29 due to pe  | sticide appl | ications on a | site; No traps |  |
| - V                             | vere service  | d in Zone 4  | during th | ne week of | f April 5 due | to staffing  | issues        | -              |  |