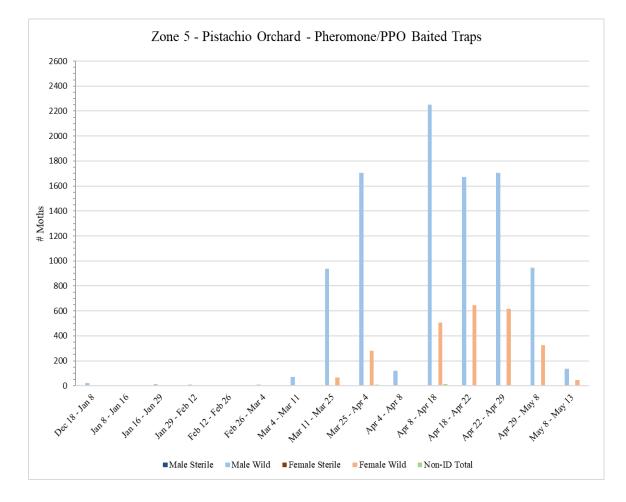

# Zone 5 – Pistachio Orchard

|                                   |                                                                                                                                              | 7           | Zone 5 -    | Pistachi                | 0            |              |            |           |
|-----------------------------------|----------------------------------------------------------------------------------------------------------------------------------------------|-------------|-------------|-------------------------|--------------|--------------|------------|-----------|
|                                   |                                                                                                                                              |             |             | Lure Baite              |              |              |            |           |
|                                   | # of<br>Releases<br>During                                                                                                                   |             |             |                         |              |              |            |           |
| Dates Traps in                    | Trap                                                                                                                                         | Male        | Male        | Male                    | Female       | Female       | Female     | Non-ID    |
| Field                             | Period                                                                                                                                       | Sterile     | Wild        | Total                   | Sterile      | Wild         | Total      | Total     |
| <sup>1</sup> Dec 18 – Jan 8       | 0                                                                                                                                            | 0           | 21          | 21                      | 0            | 0            | 0          | 0         |
| Jan 8 – Jan 16                    | 0                                                                                                                                            | 0           | 2           | 2                       | 0            | 0            | 0          | 0         |
| <sup>2</sup> Jan 16 – Jan 29      | 0                                                                                                                                            | 0           | 14          | 14                      | 0            | 1            | 1          | 0         |
| <sup>3</sup> Jan 29 – Feb 12      | 0                                                                                                                                            | 0           | 8           | 8                       | 0            | 0            | 0          | 0         |
| <sup>4</sup> Feb 12 – Feb 26      | 0                                                                                                                                            | 0           | 0           | 0                       | 0            | 0            | 0          | 0         |
| Feb 26 – Mar 4                    | 0                                                                                                                                            | 0           | 11          | 11                      | 0            | 0            | 0          | 0         |
| Mar 4 – Mar 11                    | 0                                                                                                                                            | 0           | 70          | 70                      | 0            | 1            | 1          | 0         |
| <sup>5</sup> Mar 11 – Mar 25      | 0                                                                                                                                            | 0           | 938         | 938                     | 0            | 68           | 68         | 0         |
| Mar 25 – Apr 4                    | 0                                                                                                                                            | 0           | 1707        | 1707                    | 0            | 281          | 281        | 9         |
| Apr 4 – Apr 8                     | 0                                                                                                                                            | 0           | 119         | 119                     | 0            | 7            | 7          | 0         |
| Apr 8 – Apr 18                    | 0                                                                                                                                            | 0           | 2250        | 2250                    | 0            | 507          | 507        | 13        |
| Apr 18 – Apr 22                   | 0                                                                                                                                            | 0           | 1672        | 1672                    | 0            | 647          | 647        | 0         |
| Apr 22 – Apr 29                   | 0                                                                                                                                            | 0           | 1707        | 1707                    | 0            | 617          | 617        | 0         |
| Apr 29 – May 8                    | 0                                                                                                                                            | 0           | 945         | 945                     | 0            | 325          | 325        | 2         |
| May 8 – May 13                    | 0                                                                                                                                            | 0           | 137         | 137                     | 0            | 45           | 45         | 0         |
| <sup>1</sup> No traps were serv   |                                                                                                                                              | muddy       | condition   | s preventing            | g access     |              |            |           |
| <sup>2</sup> No traps were servi  |                                                                                                                                              | C           | preventi    | ng access               |              |              | -          |           |
| <sup>3</sup> No traps were servi  | ced in Zone 5                                                                                                                                | 5 during th |             | February 9<br>ng access | due to exces | ssive rain a | nd muddy c | onditions |
| <sup>4</sup> No traps were servio | <sup>4</sup> No traps were serviced in Zone 5 during the week of February 23 due to excessive rain and muddy conditions<br>preventing access |             |             |                         |              |              |            |           |
| <sup>5</sup> No traps were        | serviced in 7                                                                                                                                | one 5 duris |             |                         | 22 due to n  | esticide and | lications  | n site    |
|                                   | serviceu III Z                                                                                                                               |             | ing the wet | K OI Match              | 22 une to p  | conclue app  | meanons of | 1 5110    |