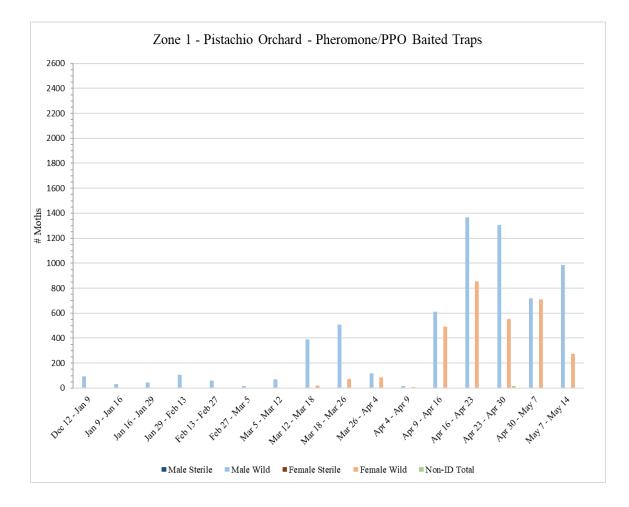

# Zone 1 – Pistachio Orchard

A total of **36** pheromone/PPO lure-baited traps were collected from Zone 1 on <u>Tuesday, May 14</u>.

|                                 |                                 |              | Zone 1      | - Pista                  | chio          |               |             |              |  |  |
|---------------------------------|---------------------------------|--------------|-------------|--------------------------|---------------|---------------|-------------|--------------|--|--|
|                                 | Pheromone/PPO Lure Baited Traps |              |             |                          |               |               |             |              |  |  |
|                                 | # of<br>Releases<br>During      |              |             |                          | •             |               |             |              |  |  |
| Dates Traps in                  | Trap                            | Male         | Male        | Male                     | Female        | Female        | Female      | Non-ID       |  |  |
| Field                           | Period                          | Sterile      | Wild        | Total                    | Sterile       | Wild          | Total       | Total        |  |  |
| <sup>1</sup> Dec 12 – Jan 9     | 0                               | 0            | 93          | 93                       | 0             | 0             | 0           | 0            |  |  |
| Jan 9 – Jan 16                  | 0                               | 0            | 31          | 31                       | 0             | 0             | 0           | 0            |  |  |
| <sup>2</sup> Jan 16 – Jan 29    | 0                               | 0            | 43          | 43                       | 0             | 0             | 0           | 0            |  |  |
| <sup>3</sup> Jan 29 – Feb 13    | 0                               | 0            | 107         | 107                      | 0             | 1             | 1           | 0            |  |  |
| <sup>4</sup> Feb 13 – Feb 27    | 0                               | 0            | 63          | 63                       | 0             | 2             | 2           | 0            |  |  |
| Feb 27 – Mar 5                  | 0                               | 0            | 16          | 16                       | 0             | 0             | 0           | 0            |  |  |
| Mar 5 – Mar 12                  | 0                               | 0            | 69          | 69                       | 0             | 1             | 1           | 1            |  |  |
| Mar 12 – Mar 18                 | 0                               | 0            | 390         | 390                      | 0             | 19            | 19          | 0            |  |  |
| Mar 18 – Mar 26                 | 0                               | 0            | 509         | 509                      | 0             | 72            | 72          | 1            |  |  |
| Mar 26 – Apr 4                  | 0                               | 0            | 118         | 118                      | 0             | 86            | 86          | 0            |  |  |
| Apr 4 – Apr 9                   | 0                               | 0            | 15          | 15                       | 0             | 7             | 7           | 0            |  |  |
| Apr 9 – Apr 16                  | 0                               | 0            | 611         | 611                      | 0             | 493           | 493         | 0            |  |  |
| Apr 16 – Apr 23                 | 0                               | 0            | 1366        | 1366                     | 0             | 854           | 854         | 2            |  |  |
| Apr 23 – Apr 30                 | 0                               | 0            | 1305        | 1305                     | 0             | 554           | 554         | 17           |  |  |
| Apr 30 – May 7                  | 0                               | 0            | 719         | 719                      | 0             | 709           | 709         | 0            |  |  |
| May 7 – May 14                  | 0                               | 0            | 985         | 985                      | 0             | 276           | 276         | 3            |  |  |
| <sup>1</sup> No traps were s    | exc                             | essive rain  | and mudd    | ly condition             | ons preventin | g access      |             |              |  |  |
| <sup>2</sup> No traps were ser  | viced in Zon                    | e 1 during   |             | of January<br>nting acce |               | cessive rain  | n and muddy | conditions   |  |  |
| <sup>3</sup> No traps were ser  | viced in Zon                    | e 1 during   |             | of Februa<br>nting acce  | •             | cessive rail  | n and muddy | v conditions |  |  |
| <sup>4</sup> No traps were serv | viced in Zone                   | e 1 during t | the week of |                          | y 23 due to e | excessive rai | in and mudd | y conditions |  |  |