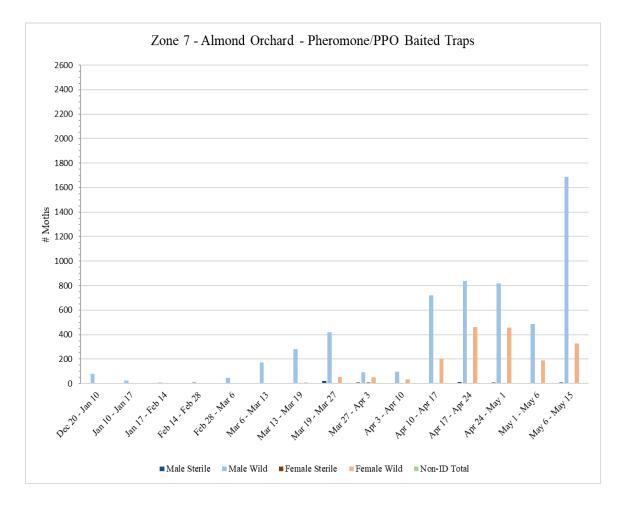

# Zone 7 – Almond Orchard

|                                                                                                                                                                                                                                                                | Zone 7 - Almond                 |             |      |          |                             |              |               |            |  |  |
|----------------------------------------------------------------------------------------------------------------------------------------------------------------------------------------------------------------------------------------------------------------|---------------------------------|-------------|------|----------|-----------------------------|--------------|---------------|------------|--|--|
|                                                                                                                                                                                                                                                                | Pheromone/PPO Lure Baited Traps |             |      |          |                             |              |               |            |  |  |
|                                                                                                                                                                                                                                                                | # of<br>Releases<br>During      |             |      |          |                             |              |               |            |  |  |
| Dates Traps in                                                                                                                                                                                                                                                 | Trap                            | Male        | Male | Male     | Female                      | Female       | Female        | Non-ID     |  |  |
| Field                                                                                                                                                                                                                                                          | Period                          | Sterile     | Wild | Total    | Sterile                     | Wild         | Total         | Total      |  |  |
| <sup>1</sup> Dec 20 – Jan 10                                                                                                                                                                                                                                   | 0                               | 0           | 81   | 81       | 0                           | 0            | 0             | 0          |  |  |
| Jan 10 – Jan 17                                                                                                                                                                                                                                                | 0                               | 0           | 24   | 24       | 0                           | 1            | 1             | 0          |  |  |
| <sup>2</sup> Jan 17 – Feb 14                                                                                                                                                                                                                                   | 0                               | 0           | 8    | 8        | 0                           | 0            | 0             | 0          |  |  |
| <sup>3</sup> Feb 14 – Feb 28                                                                                                                                                                                                                                   | 0                               | 0           | 14   | 14       | 0                           | 0            | 0             | 0          |  |  |
| Feb 28 – Mar 6                                                                                                                                                                                                                                                 | 0                               | 0           | 46   | 46       | 0                           | 0            | 0             | 0          |  |  |
| Mar 6 – Mar 13                                                                                                                                                                                                                                                 | 0                               | 0           | 173  | 173      | 0                           | 0            | 0             | 0          |  |  |
| Mar 13 – Mar 19                                                                                                                                                                                                                                                | 0                               | 0           | 280  | 280      | 0                           | 10           | 10            | 0          |  |  |
| Mar 19 – Mar 27                                                                                                                                                                                                                                                | 3                               | 23          | 419  | 442      | 3                           | 53           | 56            | 0          |  |  |
| Mar 27 – Apr 3                                                                                                                                                                                                                                                 | 3                               | 11          | 93   | 104      | 7                           | 51           | 58            | 0          |  |  |
| Apr 3 – Apr 10                                                                                                                                                                                                                                                 | 6                               | 3           | 98   | 101      | 5                           | 34           | 39            | 0          |  |  |
| Apr 10 – Apr 17                                                                                                                                                                                                                                                | 8                               | 3           | 719  | 722      | 0                           | 203          | 203           | 1          |  |  |
| Apr 17 – Apr 24                                                                                                                                                                                                                                                | 8                               | 12          | 837  | 849      | 0                           | 461          | 461           | 2          |  |  |
| Apr 24 – May 1                                                                                                                                                                                                                                                 | 8                               | 10          | 817  | 827      | 1                           | 455          | 456           | 2          |  |  |
| May 1 – May 6                                                                                                                                                                                                                                                  | 6                               | 2           | 487  | 489      | 0                           | 190          | 190           | 1          |  |  |
| May 6 – May 15                                                                                                                                                                                                                                                 | 9                               | 8           | 1689 | 1697     | 3                           | 327          | 330           | 6          |  |  |
| 1                                                                                                                                                                                                                                                              |                                 |             |      |          |                             |              |               |            |  |  |
| <sup>1</sup> No traps were serv                                                                                                                                                                                                                                | viced in Zone                   |             |      |          | ber 29 and Ja<br>ing access | nuary 5 due  | e to excessiv | e rain and |  |  |
| <sup>2</sup> No traps were serviced in Zone 7 during the weeks of January 26 and February 9 due to excessive rain and muddy conditions preventing access; No traps were serviced in Zone 7 during the week of February 2 due to pesticide applications on site |                                 |             |      |          |                             |              |               |            |  |  |
| <sup>3</sup> No traps were servi                                                                                                                                                                                                                               | ced in Zone                     | 7 during th |      | February |                             | cessive rain | and muddy     | conditions |  |  |

A total of **36** pheromone/PPO lure-baited traps were collected from Zone 7 on <u>Wednesday, May 15</u>.