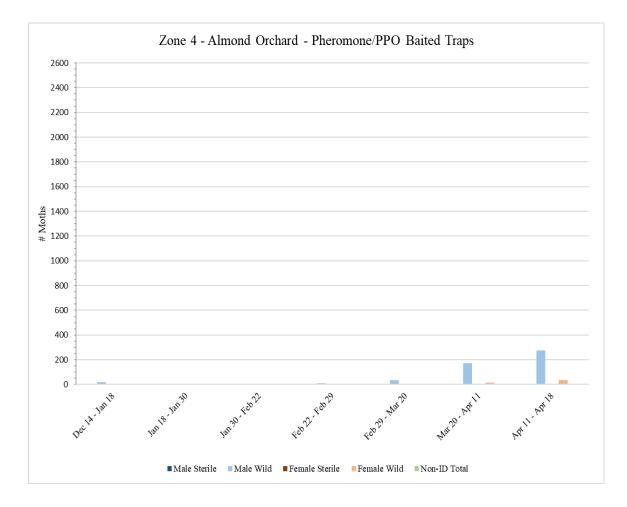

# Zone 4 – Almond Orchard

| A total of 36 pheromone/PPO | lure-baited traps were | collected from Zone 4 on | Thursday, April 18. |
|-----------------------------|------------------------|--------------------------|---------------------|
|                             |                        |                          |                     |

|                                                                                                                                                                                                                                   |                                |                 | Zone         | 4 - Alm                  | ond               |                |                 |                 |
|-----------------------------------------------------------------------------------------------------------------------------------------------------------------------------------------------------------------------------------|--------------------------------|-----------------|--------------|--------------------------|-------------------|----------------|-----------------|-----------------|
| Pheromone/PPO Lure Baited Traps                                                                                                                                                                                                   |                                |                 |              |                          |                   |                |                 |                 |
|                                                                                                                                                                                                                                   | # of<br>Releases<br>During     |                 |              |                          |                   |                |                 |                 |
| Dates Traps in<br>Field                                                                                                                                                                                                           | Trap<br>Period                 | Male<br>Sterile | Male<br>Wild | Male<br>Total            | Female<br>Sterile | Female<br>Wild | Female<br>Total | Non-ID<br>Total |
| <sup>1</sup> Dec 14 – Jan 18                                                                                                                                                                                                      | 0                              | 0               | 20           | 20                       | 0                 | 1              | 1               | 0               |
| <sup>2</sup> Jan 18 – Jan 30                                                                                                                                                                                                      | 0                              | 0               | 4            | 4                        | 0                 | 0              | 0               | 0               |
| <sup>3</sup> Jan 30 – Feb 22                                                                                                                                                                                                      | 0                              | 0               | 3            | 3                        | 0                 | 0              | 0               | 1               |
| Feb 22 – Feb 29                                                                                                                                                                                                                   | 0                              | 0               | 10           | 10                       | 0                 | 0              | 0               | 0               |
| <sup>4</sup> Feb 29 – Mar 20                                                                                                                                                                                                      | 0                              | 0               | 35           | 35                       | 0                 | 0              | 0               | 0               |
| <sup>5</sup> Mar 20 – Apr 11                                                                                                                                                                                                      | 0                              | 0               | 170          | 170                      | 0                 | 16             | 16              | 0               |
| Apr 11 – Apr 18                                                                                                                                                                                                                   | 0                              | 0               | 274          | 274                      | 0                 | 37             | 37              | 0               |
| <sup>1</sup> No traps were serv                                                                                                                                                                                                   | iced in Zone                   | e 4 during t    | he weeks     | of Decem                 | iber 22, Dec      | ember 29, J    | anuary 5, ar    | d January 12    |
|                                                                                                                                                                                                                                   |                                |                 |              |                          | litions preve     |                |                 |                 |
| <sup>2</sup> No traps were serv                                                                                                                                                                                                   | viced in Zon                   | e 4 during      |              | of January<br>nting acce |                   | xcessive rai   | in and mude     | ly conditions   |
| <sup>3</sup> No traps were serv                                                                                                                                                                                                   | viced in Zon                   | Ũ               |              |                          | •                 | bruary 16 d    | ue to excess    | sive rain and   |
| muddy conditions preventing access                                                                                                                                                                                                |                                |                 |              |                          |                   |                |                 |                 |
| <sup>4</sup> No traps were serviced in Zone 4 during the week of March 8 due to excessive rain and muddy conditions preventing access; No traps were serviced in Zone 4 during the week of March 15 due to pesticide applications |                                |                 |              |                          |                   |                |                 |                 |
| preventing access; r                                                                                                                                                                                                              | No traps wer                   | e serviced      |              | during th                | e week of M       | larch 15 due   | e to pesticide  | e applications  |
| <sup>5</sup> No traps were serv                                                                                                                                                                                                   | viced in Zone<br>were serviced |                 |              |                          |                   |                |                 | site; No traps  |