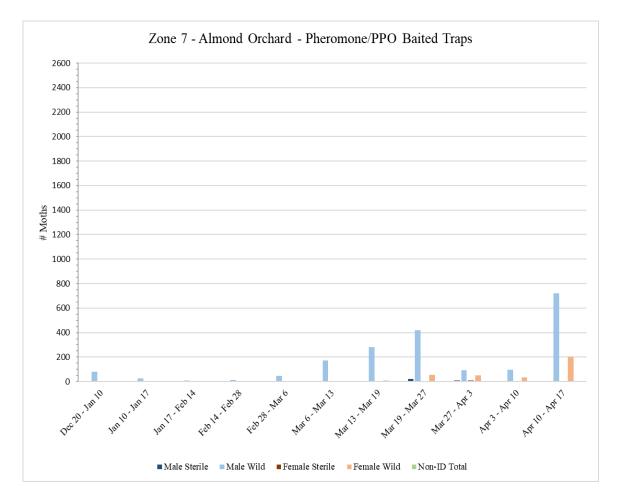

# Zone 7 – Almond Orchard

|                                                                                                                       | Zone 7 - Almond                                                                                                       |             |          |            |            |              |           |            |
|-----------------------------------------------------------------------------------------------------------------------|-----------------------------------------------------------------------------------------------------------------------|-------------|----------|------------|------------|--------------|-----------|------------|
|                                                                                                                       |                                                                                                                       | Pheron      | mone/PPC | ) Lure Ba  | ited Traps |              |           |            |
|                                                                                                                       | # of                                                                                                                  |             |          |            |            |              |           |            |
|                                                                                                                       | Releases                                                                                                              |             |          |            |            |              |           |            |
|                                                                                                                       | During                                                                                                                |             |          |            |            |              |           |            |
| Dates Traps in                                                                                                        | Trap                                                                                                                  | Male        | Male     | Male       | Female     | Female       | Female    | Non-ID     |
| Field                                                                                                                 | Period                                                                                                                | Sterile     | Wild     | Total      | Sterile    | Wild         | Total     | Total      |
| <sup>1</sup> Dec 20 – Jan 10                                                                                          | 0                                                                                                                     | 0           | 81       | 81         | 0          | 0            | 0         | 0          |
| Jan 10 – Jan 17                                                                                                       | 0                                                                                                                     | 0           | 24       | 24         | 0          | 1            | 1         | 0          |
| <sup>2</sup> Jan 17 – Feb 14                                                                                          | 0                                                                                                                     | 0           | 8        | 8          | 0          | 0            | 0         | 0          |
| <sup>3</sup> Feb 14 – Feb 28                                                                                          | 0                                                                                                                     | 0           | 14       | 14         | 0          | 0            | 0         | 0          |
| Feb 28 – Mar 6                                                                                                        | 0                                                                                                                     | 0           | 46       | 46         | 0          | 0            | 0         | 0          |
| Mar 6 – Mar 13                                                                                                        | 0                                                                                                                     | 0           | 173      | 173        | 0          | 0            | 0         | 0          |
| Mar 13 – Mar 19                                                                                                       | 0                                                                                                                     | 0           | 280      | 280        | 0          | 10           | 10        | 0          |
| Mar 19 – Mar 27                                                                                                       | 3                                                                                                                     | 23          | 419      | 442        | 3          | 53           | 56        | 0          |
| Mar 27 – Apr 3                                                                                                        | 3                                                                                                                     | 11          | 93       | 104        | 7          | 51           | 58        | 0          |
| Apr 3 – Apr 10                                                                                                        | 6                                                                                                                     | 3           | 98       | 101        | 5          | 34           | 39        | 0          |
| Apr 10 – Apr 17                                                                                                       | 8                                                                                                                     | 3           | 719      | 722        | 0          | 203          | 203       | 1          |
|                                                                                                                       |                                                                                                                       |             |          |            |            |              |           |            |
| <sup>1</sup> No traps were serv                                                                                       | <sup>1</sup> No traps were serviced in Zone 7 during the weeks of December 29 and January 5 due to excessive rain and |             |          |            |            |              |           |            |
| muddy conditions preventing access                                                                                    |                                                                                                                       |             |          |            |            |              |           |            |
| <sup>2</sup> No traps were serviced in Zone 7 during the weeks of January 26 and February 9 due to excessive rain and |                                                                                                                       |             |          |            |            |              |           |            |
| muddy conditions preventing access; No traps were serviced in Zone 7 during the week of February 2 due to             |                                                                                                                       |             |          |            |            |              |           |            |
| pesticide applications on site                                                                                        |                                                                                                                       |             |          |            |            |              |           |            |
| <sup>3</sup> No traps were servi                                                                                      | iced in Zone                                                                                                          | 7 during th |          | -          |            | cessive rain | and muddy | conditions |
|                                                                                                                       |                                                                                                                       |             | preven   | ting acces | S          |              |           |            |

A total of **36** pheromone/PPO lure-baited traps were collected from Zone 7 on <u>Wednesday</u>, April 17.