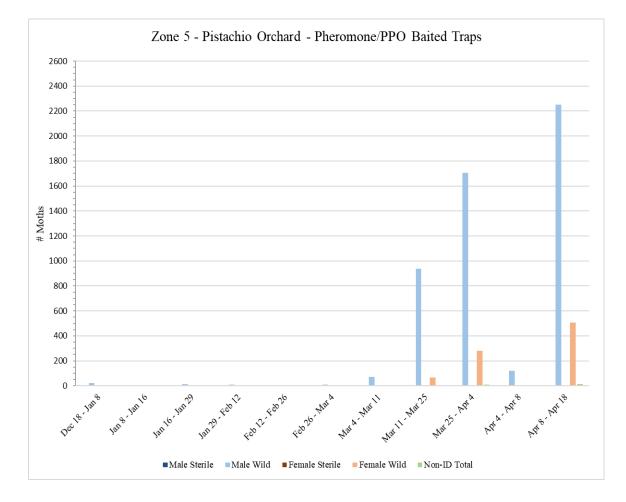

## Zone 5 – Pistachio Orchard

|                                                                                                                         |                                 | 7          | Zone 5 - | Pistachi     | 0           |               |              |            |
|-------------------------------------------------------------------------------------------------------------------------|---------------------------------|------------|----------|--------------|-------------|---------------|--------------|------------|
|                                                                                                                         | Pheromone/PPO Lure Baited Traps |            |          |              |             |               |              |            |
|                                                                                                                         | # of<br>Releases                |            |          |              |             |               |              |            |
|                                                                                                                         | During                          |            |          |              |             |               |              |            |
| Dates Traps in                                                                                                          | Trap                            | Male       | Male     | Male         | Female      | Female        | Female       | Non-ID     |
| Field                                                                                                                   | Period                          | Sterile    | Wild     | Total        | Sterile     | Wild          | Total        | Total      |
| <sup>1</sup> Dec 18 – Jan 8                                                                                             | 0                               | 0          | 21       | 21           | 0           | 0             | 0            | 0          |
| Jan 8 – Jan 16                                                                                                          | 0                               | 0          | 2        | 2            | 0           | 0             | 0            | 0          |
| <sup>2</sup> Jan 16 – Jan 29                                                                                            | 0                               | 0          | 14       | 14           | 0           | 1             | 1            | 0          |
| <sup>3</sup> Jan 29 – Feb 12                                                                                            | 0                               | 0          | 8        | 8            | 0           | 0             | 0            | 0          |
| <sup>4</sup> Feb 12 – Feb 26                                                                                            | 0                               | 0          | 0        | 0            | 0           | 0             | 0            | 0          |
| Feb 26 – Mar 4                                                                                                          | 0                               | 0          | 11       | 11           | 0           | 0             | 0            | 0          |
| Mar 4 – Mar 11                                                                                                          | 0                               | 0          | 70       | 70           | 0           | 1             | 1            | 0          |
| <sup>5</sup> Mar 11 – Mar 25                                                                                            | 0                               | 0          | 938      | 938          | 0           | 68            | 68           | 0          |
| Mar 25 – Apr 4                                                                                                          | 0                               | 0          | 1707     | 1707         | 0           | 281           | 281          | 9          |
| Apr 4 – Apr 8                                                                                                           | 0                               | 0          | 119      | 119          | 0           | 7             | 7            | 0          |
| Apr 8 – Apr 18                                                                                                          | 0                               | 0          | 2250     | 2250         | 0           | 507           | 507          | 13         |
| 1                                                                                                                       |                                 |            |          |              |             |               |              |            |
| <sup>1</sup> No traps were serv                                                                                         | iced in Zone :                  | •          |          |              |             | ary 5 due t   | o excessive  | e rain and |
| 2 <b>.</b>                                                                                                              | 1. 7                            |            |          | s preventing |             |               | 1 11         | 1          |
| <sup>2</sup> No traps were serviced in Zone 5 during the week of January 26 due to excessive rain and muddy conditions  |                                 |            |          |              |             |               |              |            |
| preventing access                                                                                                       |                                 |            |          |              |             |               |              |            |
| <sup>3</sup> No traps were serviced in Zone 5 during the week of February 9 due to excessive rain and muddy conditions  |                                 |            |          |              |             |               |              |            |
| <sup>4</sup> No traps were serviced in Zone 5 during the week of February 23 due to excessive rain and muddy conditions |                                 |            |          |              |             |               |              |            |
| no haps were service                                                                                                    | Leu III Zoile 3                 | uuring the |          | ng access    |             | ssive faill a | ing muddy (  | Lonations  |
| <sup>5</sup> No traps were                                                                                              | serviced in 7                   | one 5 duri |          | <u> </u>     | 22 due to p | esticide en   | lications or | n site     |
|                                                                                                                         |                                 | one 5 uum  |          | K OI WILLON  | 22 aue to p | concrue app   |              | 1 5110     |