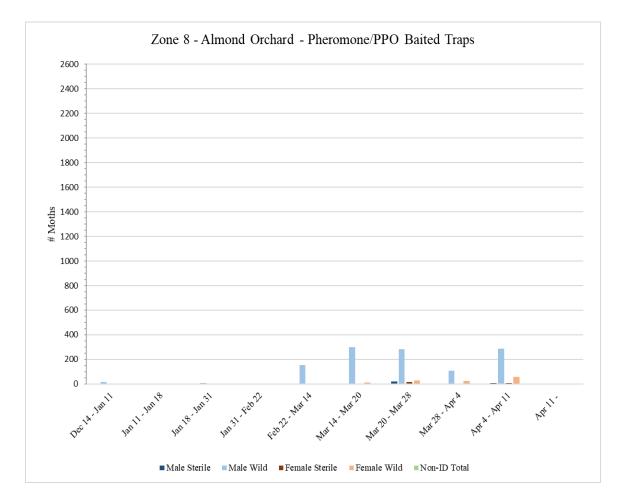

### Zone 8 – Almond Orchard

| No traps were collected from Zone | 8 during the week of April 19 due to  | pesticide applications on site. |
|-----------------------------------|---------------------------------------|---------------------------------|
|                                   | · · · · · · · · · · · · · · · · · · · | P                               |

| Zone 8 - Almond                                                                                                          |          |         |      |       |              |        |             |              |
|--------------------------------------------------------------------------------------------------------------------------|----------|---------|------|-------|--------------|--------|-------------|--------------|
| Pheromone/PPO Lure Baited Traps                                                                                          |          |         |      |       |              |        |             |              |
|                                                                                                                          | # of     |         |      |       |              |        |             |              |
|                                                                                                                          | Releases |         |      |       |              |        |             |              |
|                                                                                                                          | During   |         |      |       |              |        |             |              |
| Dates Traps in                                                                                                           | Trap     | Male    | Male | Male  | Female       | Female | Female      |              |
| Field                                                                                                                    | Period   | Sterile | Wild | Total | Sterile      | Wild   | Total       | Non-ID Total |
| <sup>1</sup> Dec 14 – Jan 11                                                                                             | 0        | 0       | 16   | 16    | 0            | 0      | 0           | 0            |
| Jan 11 – Jan 18                                                                                                          | 0        | 0       | 3    | 3     | 0            | 0      | 0           | 0            |
| <sup>2</sup> Jan 18 – Jan 31                                                                                             | 0        | 0       | 6    | 6     | 0            | 0      | 0           | 0            |
| <sup>3</sup> Jan 31 – Feb 22                                                                                             | 0        | 0       | 2    | 2     | 0            | 0      | 0           | 0            |
| <sup>4</sup> Feb 22 – Mar 14                                                                                             | 0        | 0       | 153  | 153   | 0            | 1      | 1           | 0            |
| Mar 14 – Mar 20                                                                                                          | 0        | 0       | 299  | 299   | 0            | 11     | 11          | 0            |
| Mar 20 – Mar 28                                                                                                          | 3        | 22      | 281  | 303   | 17           | 27     | 44          | 1            |
| Mar 28 – Apr 4                                                                                                           | 3        | 5       | 108  | 113   | 3            | 23     | 26          | 0            |
| Apr 4 – Apr 11                                                                                                           | 6        | 7       | 286  | 293   | 8            | 59     | 67          | 0            |
| <sup>5</sup> Apr 11 -                                                                                                    |          |         |      |       |              |        |             |              |
|                                                                                                                          |          |         |      |       |              |        |             |              |
| <sup>1</sup> No traps were se                                                                                            |          |         | •    |       |              |        | 9, and Janu | ary 5 due to |
|                                                                                                                          |          |         |      |       | ons preventi |        |             |              |
| <sup>2</sup> No traps were serviced in Zone 8 during the week of January 26 due to excessive rain and muddy conditions   |          |         |      |       |              |        |             |              |
| preventing access                                                                                                        |          |         |      |       |              |        |             |              |
| <sup>3</sup> No traps were serviced in Zone 8 during the weeks of February 9 and February 16 due to excessive rain and   |          |         |      |       |              |        |             |              |
| muddy conditions preventing access                                                                                       |          |         |      |       |              |        |             |              |
| <sup>4</sup> No traps were serviced in Zone 8 during the week of March 1 due to pesticide applications on site; No traps |          |         |      |       |              |        |             |              |
| were serviced in Zone 8 during the week of March 8 due to excessive rain and muddy conditions preventing                 |          |         |      |       |              |        |             |              |
| access                                                                                                                   |          |         |      |       |              |        |             |              |
| <sup>5</sup> No traps were serviced in Zone 8 during the week of April 19 due to pesticide applications on site          |          |         |      |       |              |        |             |              |