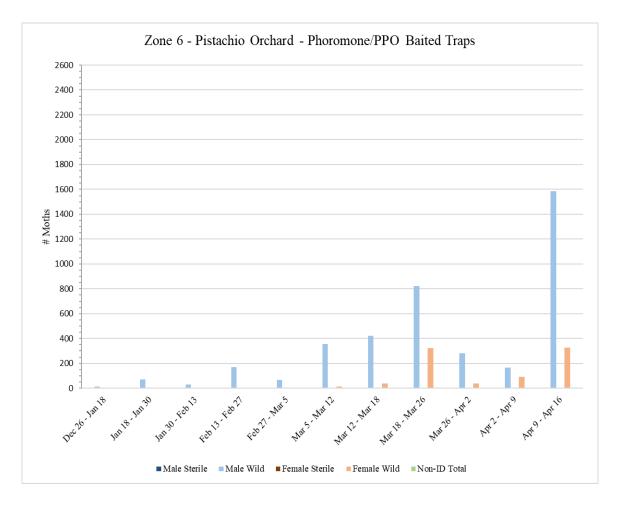

### Zone 6 – Pistachio Orchard

| Zone 6 - Pistachio |
|--------------------|

A total of 36 pheromone/PPO lure-baited traps were collected from Zone 6 on Tuesday, April 16.

| Zone 6 - Pistachio                                                                                                                                      |              |              |       |                          |         |              |            |               |
|---------------------------------------------------------------------------------------------------------------------------------------------------------|--------------|--------------|-------|--------------------------|---------|--------------|------------|---------------|
| Pheromone/PPO Lure Baited Traps                                                                                                                         |              |              |       |                          |         |              |            |               |
|                                                                                                                                                         | # of         |              |       |                          |         |              |            |               |
|                                                                                                                                                         | Releases     |              |       |                          |         |              |            |               |
|                                                                                                                                                         | During       |              |       |                          |         |              |            |               |
| Dates Traps in                                                                                                                                          | Trap         | Male         | Male  | Male                     | Female  | Female       | Female     | Non-ID        |
| Field                                                                                                                                                   | Period       | Sterile      | Wild  | Total                    | Sterile | Wild         | Total      | Total         |
| <sup>1</sup> Dec 26 – Jan 18                                                                                                                            | 0            | 0            | 14    | 14                       | 0       | 0            | 0          | 0             |
| <sup>2</sup> Jan 18 – Jan 30                                                                                                                            | 0            | 0            | 71    | 71                       | 0       | 0            | 0          | 0             |
| <sup>3</sup> Jan 30 – Feb 13                                                                                                                            | 0            | 0            | 28    | 28                       | 0       | 2            | 2          | 0             |
| <sup>4</sup> Feb 13 – Feb 27                                                                                                                            | 0            | 0            | 172   | 172                      | 0       | 1            | 1          | 0             |
| Feb 27 – Mar 5                                                                                                                                          | 0            | 0            | 68    | 68                       | 0       | 2            | 2          | 1             |
| Mar 5 – Mar 12                                                                                                                                          | 0            | 0            | 355   | 355                      | 0       | 13           | 13         | 0             |
| Mar 12 – Mar 18                                                                                                                                         | 0            | 0            | 422   | 422                      | 0       | 36           | 36         | 0             |
| Mar 18 – Mar 26                                                                                                                                         | 0            | 0            | 823   | 823                      | 0       | 321          | 321        | 2             |
| Mar 26 – Apr 2                                                                                                                                          | 0            | 0            | 283   | 283                      | 0       | 39           | 39         | 0             |
| Apr 2 – Apr 9                                                                                                                                           | 0            | 0            | 167   | 167                      | 0       | 92           | 92         | 0             |
| Apr 9 – Apr 16                                                                                                                                          | 0            | 0            | 1587  | 1587                     | 0       | 328          | 328        | 4             |
| <sup>1</sup> No traps were serviced in Zone 6 during the weeks of January 5 and January 12 due to excessive rain and muddy conditions preventing access |              |              |       |                          |         |              |            |               |
| <sup>2</sup> No traps were serviced in Zone 6 during the week of January 26 due to excessive rain and muddy conditions preventing access                |              |              |       |                          |         |              |            |               |
| <sup>3</sup> No traps were serviced in Zone 6 during the week of February 9 due to excessive rain and muddy conditions                                  |              |              |       |                          |         |              |            |               |
| <sup>4</sup> No traps were serviced in Zone 6 during the week of February 23 due to excessive rain and muddy conditions                                 |              |              |       |                          |         |              |            |               |
| <sup>4</sup> No traps were serv                                                                                                                         | iced in Zone | e 6 during t |       | of Februar<br>nting acce | -       | excessive ra | in and mud | dy conditions |
|                                                                                                                                                         |              |              | pieve | anng acce                | 200     |              |            |               |