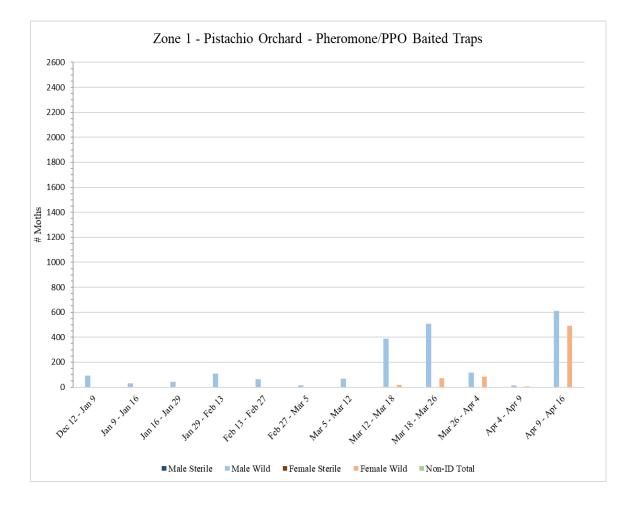

## Zone 1 – Pistachio Orchard

A total of **35** pheromone/PPO lure-baited traps were collected from Zone 1 on <u>Tuesday, April 16</u>. Trap number 16 was missing.

|                                                                                                                                                                        |                            |                 | Zone 1       | - Pista                  | chio              |                |                 |                 |
|------------------------------------------------------------------------------------------------------------------------------------------------------------------------|----------------------------|-----------------|--------------|--------------------------|-------------------|----------------|-----------------|-----------------|
|                                                                                                                                                                        |                            | Pher            | omone/PF     | O Lure B                 | aited Traps       |                |                 |                 |
|                                                                                                                                                                        | # of<br>Releases<br>During |                 |              |                          |                   |                |                 |                 |
| Dates Traps in<br>Field                                                                                                                                                | Trap<br>Period             | Male<br>Sterile | Male<br>Wild | Male<br>Total            | Female<br>Sterile | Female<br>Wild | Female<br>Total | Non-ID<br>Total |
| $^{1}$ Dec 12 – Jan 9                                                                                                                                                  | 0                          | 0               | 93           | 93                       | 0                 | 0              | 0               | 0               |
| Jan 9 – Jan 16                                                                                                                                                         | 0                          | 0               | 31           | 31                       | 0                 | 0              | 0               | 0               |
| <sup>2</sup> Jan 16 – Jan 29                                                                                                                                           | 0                          | 0               | 43           | 43                       | 0                 | 0              | 0               | 0               |
| <sup>3</sup> Jan 29 – Feb 13                                                                                                                                           | 0                          | 0               | 107          | 107                      | 0                 | 1              | 1               | 0               |
| <sup>4</sup> Feb 13 – Feb 27                                                                                                                                           | 0                          | 0               | 63           | 63                       | 0                 | 2              | 2               | 0               |
| Feb 27 – Mar 5                                                                                                                                                         | 0                          | 0               | 16           | 16                       | 0                 | 0              | 0               | 0               |
| Mar 5 – Mar 12                                                                                                                                                         | 0                          | 0               | 69           | 69                       | 0                 | 1              | 1               | 1               |
| Mar 12 – Mar 18                                                                                                                                                        | 0                          | 0               | 390          | 390                      | 0                 | 19             | 19              | 0               |
| Mar 18 – Mar 26                                                                                                                                                        | 0                          | 0               | 509          | 509                      | 0                 | 72             | 72              | 1               |
| Mar 26 – Apr 4                                                                                                                                                         | 0                          | 0               | 118          | 118                      | 0                 | 86             | 86              | 0               |
| Apr 4 – Apr 9                                                                                                                                                          | 0                          | 0               | 15           | 15                       | 0                 | 7              | 7               | 0               |
| Apr 9 – Apr 16                                                                                                                                                         | 0                          | 0               | 611          | 611                      | 0                 | 493            | 493             | 0               |
| <sup>1</sup> No traps were serviced in Zone 1 during the weeks of December 22, December 29, and January 5 due to excessive rain and muddy conditions preventing access |                            |                 |              |                          |                   |                |                 |                 |
| <sup>2</sup> No traps were serviced in Zone 1 during the week of January 26 due to excessive rain and muddy conditions preventing access                               |                            |                 |              |                          |                   |                |                 |                 |
| <sup>3</sup> No traps were serviced in Zone 1 during the week of February 9 due to excessive rain and muddy conditions preventing access                               |                            |                 |              |                          |                   |                |                 |                 |
| <sup>4</sup> No traps were serv                                                                                                                                        | viced in Zone              | e 1 during t    |              | of Februar<br>nting acce |                   | xcessive rai   | n and mudd      | y conditions    |