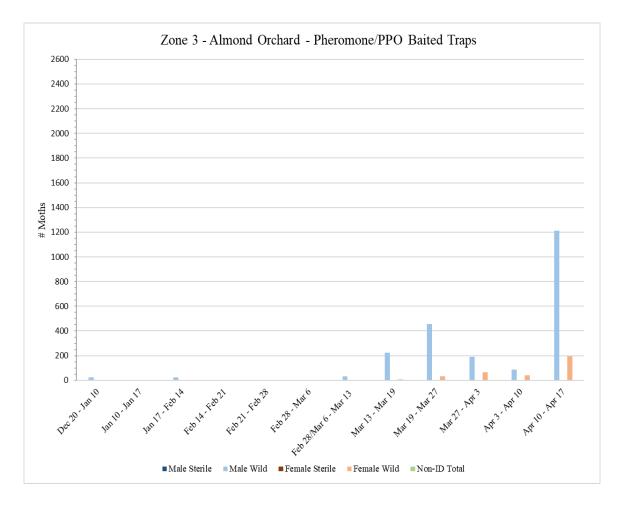

# Zone 3 – Almond Orchard

A total of **33** pheromone/PPO lure-baited traps were collected from Zone 3 on <u>Wednesday, April 17</u>. Trap numbers 4, 5, and 12 were missing.

|                                                                                                                                          |              | Zon        | e 3 - Al  | mond       |             |             |            |            |
|------------------------------------------------------------------------------------------------------------------------------------------|--------------|------------|-----------|------------|-------------|-------------|------------|------------|
|                                                                                                                                          | Pl           | neromone/  | PPO Lure  | e Baited T | raps        |             |            |            |
|                                                                                                                                          | # of         |            |           |            |             |             |            |            |
|                                                                                                                                          | Releases     |            |           |            |             |             |            |            |
|                                                                                                                                          | During       |            |           |            |             |             |            |            |
|                                                                                                                                          | Trap         | Male       | Male      | Male       | Female      | Female      | Female     | Non-ID     |
| Dates Traps in Field                                                                                                                     | Period       | Sterile    | Wild      | Total      | Sterile     | Wild        | Total      | Total      |
| <sup>1</sup> Dec 20 – Jan 10                                                                                                             | 0            | 0          | 24        | 24         | 0           | 0           | 0          | 0          |
| Jan 10 – Jan 17                                                                                                                          | 0            | 0          | 5         | 5          | 0           | 0           | 0          | 0          |
| <sup>2</sup> Jan 17 – Feb 14                                                                                                             | 0            | 0          | 26        | 26         | 0           | 0           | 0          | 2          |
| Feb 14 – Feb 21                                                                                                                          | 0            | 0          | 5         | 5          | 0           | 0           | 0          | 0          |
| Feb 21 – Feb 28                                                                                                                          | 0            | 0          | 5         | 5          | 0           | 0           | 0          | 0          |
| <sup>3</sup> Feb 28 – Mar 6                                                                                                              | 0            | 0          | 3         | 3          | 0           | 0           | 0          | 0          |
| <sup>4</sup> Feb 28/Mar 6 – Mar 13                                                                                                       | 0            | 0          | 31        | 31         | 0           | 0           | 0          | 0          |
| Mar 13 – Mar 19                                                                                                                          | 0            | 0          | 223       | 223        | 0           | 6           | 6          | 0          |
| Mar 19 – Mar 27                                                                                                                          | 0            | 0          | 455       | 455        | 0           | 32          | 32         | 1          |
| Mar 27 – Apr 3                                                                                                                           | 0            | 0          | 191       | 191        | 0           | 65          | 65         | 1          |
| Apr 3 – Apr 10                                                                                                                           | 0            | 0          | 85        | 85         | 0           | 39          | 39         | 0          |
| Apr 10 – Apr 17                                                                                                                          | 0            | 0          | 1212      | 1212       | 0           | 194         | 194        | 1          |
| <sup>1</sup> No traps were serviced in                                                                                                   | Zono 2 duri  | ng tha way | aka of Do | combor 20  | ) and Ianua | my 5 due t  |            | a rain and |
| No traps were serviced in                                                                                                                |              | uddy cond  |           |            |             | ily 5 due t | U EACESSIV |            |
| <sup>2</sup> No traps were serviced in                                                                                                   |              |            |           |            |             | rv 9 due to | excessive  | rain and   |
|                                                                                                                                          |              |            |           |            |             |             |            |            |
| muddy conditions preventing access; No traps were serviced in Zone 3 during the week of February 2 due to pesticide applications on site |              |            |           |            |             |             |            |            |
| <sup>3</sup> Traps 13 - 36 not serv                                                                                                      | iced in Zone |            |           |            |             | sticide an  | olications | on site    |
|                                                                                                                                          |              | ps 13 - 36 |           |            |             | energe up   |            |            |