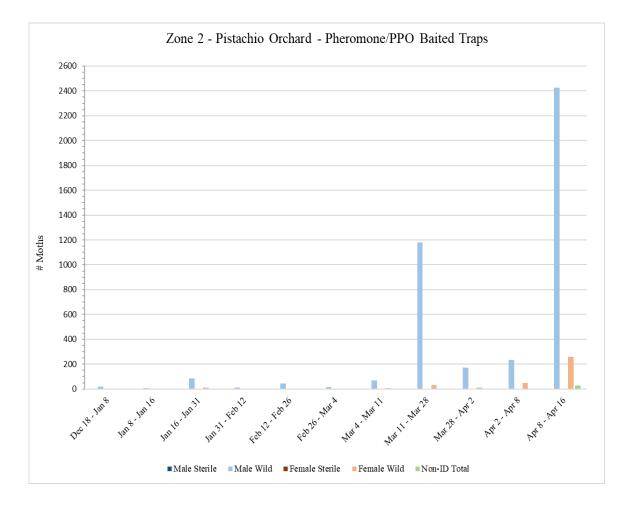

# Zone 2 – Pistachio Orchard

|                                                                                                                                          |                                                                                                                                                          | 7           | Lone 2 - | Pistachi              | 0            |               |             |           |
|------------------------------------------------------------------------------------------------------------------------------------------|----------------------------------------------------------------------------------------------------------------------------------------------------------|-------------|----------|-----------------------|--------------|---------------|-------------|-----------|
|                                                                                                                                          | Pheromone/PPO Lure Baited Traps                                                                                                                          |             |          |                       |              |               |             |           |
|                                                                                                                                          | # of                                                                                                                                                     |             |          |                       |              |               |             |           |
|                                                                                                                                          | Releases                                                                                                                                                 |             |          |                       |              |               |             |           |
|                                                                                                                                          | During                                                                                                                                                   |             |          |                       |              |               |             |           |
| Dates Traps in                                                                                                                           | Trap                                                                                                                                                     | Male        | Male     | Male                  | Female       | Female        | Female      | Non-ID    |
| Field                                                                                                                                    | Period                                                                                                                                                   | Sterile     | Wild     | Total                 | Sterile      | Wild          | Total       | Total     |
| <sup>1</sup> Dec 18 – Jan 8                                                                                                              | 0                                                                                                                                                        | 0           | 21       | 21                    | 0            | 0             | 0           | 0         |
| Jan 8 – Jan 16                                                                                                                           | 0                                                                                                                                                        | 0           | 7        | 7                     | 0            | 0             | 0           | 0         |
| <sup>2</sup> Jan 16 – Jan 31                                                                                                             | 0                                                                                                                                                        | 0           | 87       | 87                    | 0            | 12            | 12          | 0         |
| <sup>3</sup> Jan 31 – Feb 12                                                                                                             | 0                                                                                                                                                        | 0           | 11       | 11                    | 0            | 0             | 0           | 0         |
| <sup>4</sup> Feb 12 – Feb 26                                                                                                             | 0                                                                                                                                                        | 0           | 45       | 45                    | 0            | 0             | 0           | 0         |
| Feb 26 – Mar 4                                                                                                                           | 0                                                                                                                                                        | 0           | 14       | 14                    | 0            | 0             | 0           | 0         |
| Mar 4 – Mar 11                                                                                                                           | 0                                                                                                                                                        | 0           | 69       | 69                    | 0            | 8             | 8           | 0         |
| <sup>5</sup> Mar 11 – Mar 28                                                                                                             | 0                                                                                                                                                        | 0           | 1180     | 1180                  | 0            | 33            | 33          | 2         |
| Mar 28 – Apr 2                                                                                                                           | 0                                                                                                                                                        | 0           | 173      | 173                   | 0            | 10            | 10          | 0         |
| Apr 2 – Apr 8                                                                                                                            | 0                                                                                                                                                        | 0           | 236      | 236                   | 0            | 49            | 49          | 0         |
| Apr 8 – Apr 16                                                                                                                           | 0                                                                                                                                                        | 0           | 2424     | 2424                  | 0            | 260           | 260         | 27        |
|                                                                                                                                          | <sup>1</sup> No traps were serviced in Zone 2 during the weeks of December 29 and January 5 due to excessive rain and muddy conditions preventing access |             |          |                       |              |               |             |           |
| <sup>2</sup> No traps were serviced in Zone 2 during the week of January 26 due to excessive rain and muddy conditions preventing access |                                                                                                                                                          |             |          |                       |              |               |             |           |
| <sup>3</sup> No traps were serviced in Zone 2 during the week of February 9 due to excessive rain and muddy conditions preventing access |                                                                                                                                                          |             |          |                       |              |               |             |           |
| <sup>4</sup> No traps were serv                                                                                                          | iced in Zone 2                                                                                                                                           | during the  |          | February 23 ng access | due to exce  | ssive rain ar | nd muddy c  | onditions |
| <sup>5</sup> No traps were                                                                                                               | e serviced in Z                                                                                                                                          | one 2 durii |          | <u> </u>              | 22 due to pe | esticide appl | ications on | site      |

A total of **36** pheromone/PPO lure-baited traps were collected from Zone 2 on <u>Tuesday, April 16</u>.