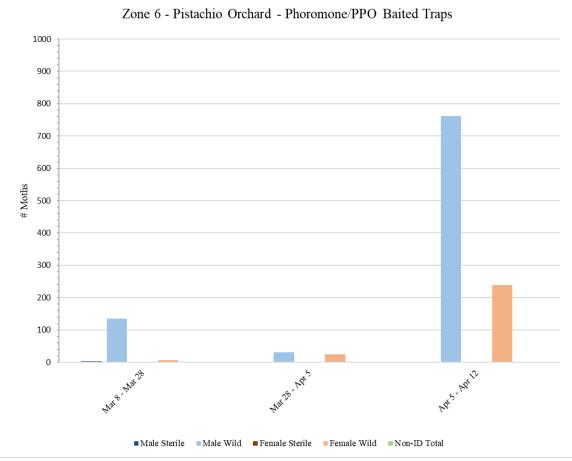

| Zone 6 - Pistachio                                                                                                   |          |         |      |       |         |        |        |        |
|----------------------------------------------------------------------------------------------------------------------|----------|---------|------|-------|---------|--------|--------|--------|
| Pheromone/PPO Lure Baited Traps                                                                                      |          |         |      |       |         |        |        |        |
|                                                                                                                      | # of     |         |      |       |         |        |        |        |
|                                                                                                                      | Releases |         |      |       |         |        |        |        |
|                                                                                                                      | During   |         |      |       |         |        |        |        |
| Dates Traps in                                                                                                       | Trap     | Male    | Male | Male  | Female  | Female | Female | Non-ID |
| Field                                                                                                                | Period   | Sterile | Wild | Total | Sterile | Wild   | Total  | Total  |
| <sup>1</sup> Mar 8 – Mar 28                                                                                          | 0        | 3       | 135  | 138   | 0       | 7      | 7      | 2      |
| Mar 28 – Apr 5                                                                                                       | 0        | 0       | 31   | 31    | 0       | 25     | 25     | 0      |
| Apr 5 – Apr 12                                                                                                       | 0        | 0       | 761  | 761   | 0       | 238    | 238    | 2      |
|                                                                                                                      |          |         |      |       |         |        |        |        |
| <sup>1</sup> No traps were serviced in Zone 6 during the weeks of Mar 17 and Mar 24 due to excessive rain preventing |          |         |      |       |         |        |        |        |
| access                                                                                                               |          |         |      |       |         |        |        |        |