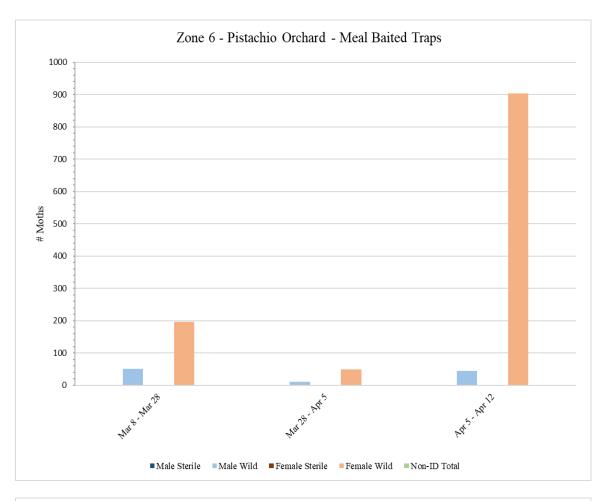

## Zone 6 – Pistachio Orchard

A total of **36** meal-baited traps and **36** pheromone/PPO lure-baited traps were collected from Zone 6 on <u>Wednesday</u>, <u>April 12</u>.

|                                                                                                                             | Zone 6 - Pistachio                 |         |      |       |         |        |        |        |  |  |  |  |
|-----------------------------------------------------------------------------------------------------------------------------|------------------------------------|---------|------|-------|---------|--------|--------|--------|--|--|--|--|
| Meal Baited Traps                                                                                                           |                                    |         |      |       |         |        |        |        |  |  |  |  |
| Dates Traps in                                                                                                              | # of<br>Releases<br>During<br>Trap | Male    | Male | Male  | Female  | Female | Female | Non-ID |  |  |  |  |
| Field                                                                                                                       | Period                             | Sterile | Wild | Total | Sterile | Wild   | Total  | Total  |  |  |  |  |
| <sup>1</sup> Mar 8 – Mar 28                                                                                                 | 0                                  | 0       | 51   | 51    | 0       | 196    | 196    | 2      |  |  |  |  |
| Mar 28 – Apr 5                                                                                                              | 0                                  | 0       | 11   | 11    | 0       | 50     | 50     | 0      |  |  |  |  |
| Apr 5 – Apr 12                                                                                                              | 0                                  | 0       | 44   | 44    | 0       | 904    | 904    | 0      |  |  |  |  |
| <sup>1</sup> No traps were serviced in Zone 6 during the weeks of Mar 17 and Mar 24 due to excessive rain preventing access |                                    |         |      |       |         |        |        |        |  |  |  |  |