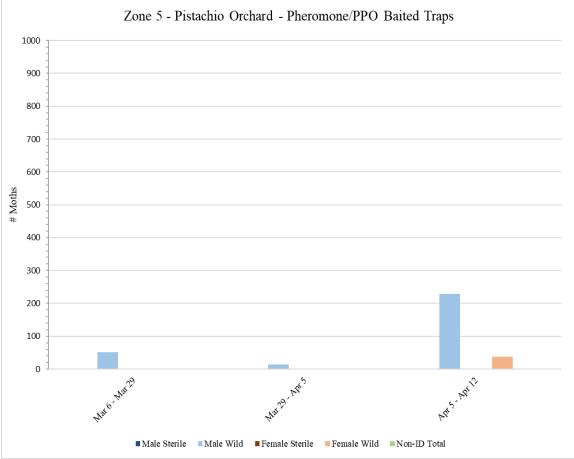

## Zone 5 – Pistachio Orchard

A total of **35** meal-baited traps and **36** pheromone/PPO lure-baited traps were collected from Zone 5 on <u>Wednesday</u>, <u>April 12</u>. Trap number 17 meal was missing in Zone 5.

|                                 |                                                                                                                             |         | Zone 5 | 5 - Pista | chio    |        |        |        |  |  |  |  |
|---------------------------------|-----------------------------------------------------------------------------------------------------------------------------|---------|--------|-----------|---------|--------|--------|--------|--|--|--|--|
| Pheromone/PPO Lure Baited Traps |                                                                                                                             |         |        |           |         |        |        |        |  |  |  |  |
|                                 | # of<br>Releases<br>During                                                                                                  |         |        |           |         |        |        |        |  |  |  |  |
| Dates Traps in                  | Trap                                                                                                                        | Male    | Male   | Male      | Female  | Female | Female | Non-ID |  |  |  |  |
| Field                           | Period                                                                                                                      | Sterile | Wild   | Total     | Sterile | Wild   | Total  | Total  |  |  |  |  |
| <sup>1</sup> Mar 8 – Mar 29     | 0                                                                                                                           | 0       | 52     | 52        | 0       | 2      | 2      | 1      |  |  |  |  |
| Mar 29 – Apr 5                  | 0                                                                                                                           | 0       | 14     | 14        | 0       | 0      | 0      | 0      |  |  |  |  |
| Apr 5 – Apr 12                  | 0                                                                                                                           | 0       | 229    | 229       | 0       | 37     | 37     | 0      |  |  |  |  |
|                                 |                                                                                                                             |         |        |           |         |        |        |        |  |  |  |  |
| <sup>1</sup> No traps were se   | <sup>1</sup> No traps were serviced in Zone 5 during the weeks of Mar 17 and Mar 24 due to excessive rain preventing access |         |        |           |         |        |        |        |  |  |  |  |