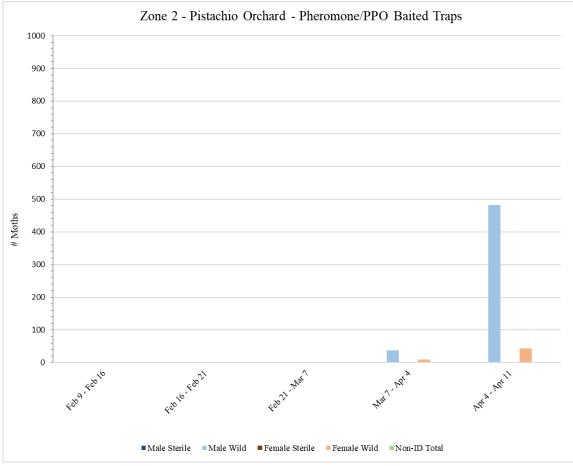

# Zone 2 – Pistachio Orchard

A total of **36** meal-baited traps and **36** pheromone/PPO lure-baited traps were collected from Zone 2 on <u>Tuesday</u>, <u>April 11</u>.

|                                 | Zone 2 - Pistachio                                                                                                     |         |           |           |              |        |        |              |  |  |  |  |
|---------------------------------|------------------------------------------------------------------------------------------------------------------------|---------|-----------|-----------|--------------|--------|--------|--------------|--|--|--|--|
| Meal Baited Traps               |                                                                                                                        |         |           |           |              |        |        |              |  |  |  |  |
|                                 | # of                                                                                                                   |         |           |           |              |        |        |              |  |  |  |  |
|                                 | Releases                                                                                                               |         |           |           |              |        |        |              |  |  |  |  |
| During                          |                                                                                                                        |         |           |           |              |        |        |              |  |  |  |  |
| Dates Traps in                  | Trap                                                                                                                   | Male    | Male      | Male      | Female       | Female | Female |              |  |  |  |  |
| Field                           | Period                                                                                                                 | Sterile | Wild      | Total     | Sterile      | Wild   | Total  | Non-ID Total |  |  |  |  |
| $^{2}$ Mar 7 – Apr 4            | 0                                                                                                                      | 0       | 6         | 6         | 0            | 97     | 97     | 0            |  |  |  |  |
| Apr 4 – Apr 11                  | 0                                                                                                                      | 0       | 102       | 102       | 0            | 765    | 765    | 0            |  |  |  |  |
|                                 |                                                                                                                        |         |           |           |              |        |        |              |  |  |  |  |
| <sup>2</sup> No traps were serv | <sup>2</sup> No traps were serviced in Zone 2 during the weeks of Mar 17, Mar 24, and Mar 31 due to excessive rain and |         |           |           |              |        |        |              |  |  |  |  |
| -                               |                                                                                                                        | mudd    | y conditi | ons preve | enting acces | S      |        |              |  |  |  |  |

|                                 |                                                                                                                                                                                                                                                                                                                                                                                                                                                                                                                                                                                                                                                                      |         | Zone 2    | 2 - Pista | ichio        |        |        |              |  |  |  |
|---------------------------------|----------------------------------------------------------------------------------------------------------------------------------------------------------------------------------------------------------------------------------------------------------------------------------------------------------------------------------------------------------------------------------------------------------------------------------------------------------------------------------------------------------------------------------------------------------------------------------------------------------------------------------------------------------------------|---------|-----------|-----------|--------------|--------|--------|--------------|--|--|--|
|                                 |                                                                                                                                                                                                                                                                                                                                                                                                                                                                                                                                                                                                                                                                      | Phero   | omone/PF  | PO Lure E | Baited Traps |        |        |              |  |  |  |
|                                 | # of                                                                                                                                                                                                                                                                                                                                                                                                                                                                                                                                                                                                                                                                 |         |           |           |              |        |        |              |  |  |  |
|                                 | Releases                                                                                                                                                                                                                                                                                                                                                                                                                                                                                                                                                                                                                                                             |         |           |           |              |        |        |              |  |  |  |
|                                 | During                                                                                                                                                                                                                                                                                                                                                                                                                                                                                                                                                                                                                                                               |         |           |           |              |        |        |              |  |  |  |
| Dates Traps in                  | Trap                                                                                                                                                                                                                                                                                                                                                                                                                                                                                                                                                                                                                                                                 | Male    | Male      | Male      | Female       | Female | Female |              |  |  |  |
| Field                           | Period                                                                                                                                                                                                                                                                                                                                                                                                                                                                                                                                                                                                                                                               | Sterile | Wild      | Total     | Sterile      | Wild   | Total  | Non-ID Total |  |  |  |
| Feb 9 - Feb 16                  | Feb 9 - Feb 16     0     0     0     0     0     0     0     0     0     0     0     0     0     0     0     0     0     0     0     0     0     0     0     0     0     0     0     0     0     0     0     0     0     0     0     0     0     0     0     0     0     0     0     0     0     0     0     0     0     0     0     0     0     0     0     0     0     0     0     0     0     0     0     0     0     0     0     0     0     0     0     0     0     0     0     0     0     0     0     0     0     0     0     0     0     0     0     0     0     0     0     0     0     0     0     0     0     0     0     0     0     0     0     0     0 |         |           |           |              |        |        |              |  |  |  |
| Feb 16 – Feb 21                 | 0                                                                                                                                                                                                                                                                                                                                                                                                                                                                                                                                                                                                                                                                    | 0       | 0         | 0         | 0            | 0      | 0      | 0            |  |  |  |
| <sup>1</sup> Feb 21 – Mar 7     | 0                                                                                                                                                                                                                                                                                                                                                                                                                                                                                                                                                                                                                                                                    | 0       | 0         | 0         | 0            | 0      | 0      | 0            |  |  |  |
| $^{2}$ Mar 7 – Apr 4            | 0                                                                                                                                                                                                                                                                                                                                                                                                                                                                                                                                                                                                                                                                    | 0       | 38        | 38        | 0            | 9      | 9      | 0            |  |  |  |
| Apr 4 – Apr 11                  | 0                                                                                                                                                                                                                                                                                                                                                                                                                                                                                                                                                                                                                                                                    | 0       | 482       | 482       | 0            | 44     | 44     | 0            |  |  |  |
|                                 |                                                                                                                                                                                                                                                                                                                                                                                                                                                                                                                                                                                                                                                                      |         |           |           |              |        |        |              |  |  |  |
| <sup>1</sup> No traps were      | <sup>1</sup> No traps were serviced in Zone 2 during the week of Mar 3 due to excessive rain preventing access                                                                                                                                                                                                                                                                                                                                                                                                                                                                                                                                                       |         |           |           |              |        |        |              |  |  |  |
| <sup>2</sup> No traps were serv | <sup>2</sup> No traps were serviced in Zone 2 during the weeks of Mar 17, Mar 24, and Mar 31 due to excessive rain and                                                                                                                                                                                                                                                                                                                                                                                                                                                                                                                                               |         |           |           |              |        |        |              |  |  |  |
|                                 |                                                                                                                                                                                                                                                                                                                                                                                                                                                                                                                                                                                                                                                                      | mudd    | y conditi | ons preve | nting access | 8      |        |              |  |  |  |