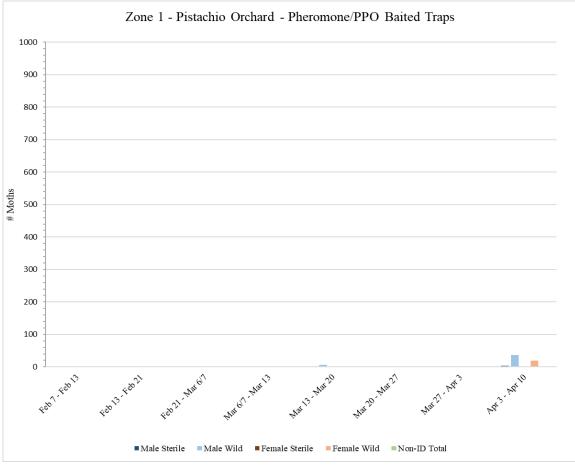

## Zone 1 – Pistachio Orchard

A total of **36** meal-baited traps and **36** pheromone/PPO lure-baited traps were collected from Zone 1 on <u>Monday, April 10</u>.

|                                                 | Zone 1 – Pistachio     |             |            |             |            |      |       |       |  |  |  |  |  |
|-------------------------------------------------|------------------------|-------------|------------|-------------|------------|------|-------|-------|--|--|--|--|--|
|                                                 | Meal Baited Traps      |             |            |             |            |      |       |       |  |  |  |  |  |
| # of                                            |                        |             |            |             |            |      |       |       |  |  |  |  |  |
|                                                 | Releases               |             |            |             |            |      |       |       |  |  |  |  |  |
| During TrapMaleMaleMaleFemaleFemaleFemaleNon-ID |                        |             |            |             |            |      |       |       |  |  |  |  |  |
| Dates Traps in Field                            | Period                 | Sterile     | Wild       | Total       | Sterile    | Wild | Total | Total |  |  |  |  |  |
| <sup>2</sup> Mar 6/7 – Mar 13                   |                        |             |            |             |            |      |       |       |  |  |  |  |  |
| Mar 13 – Mar 20                                 | 8                      | 0           | 6          | 6           | 0          | 14   | 14    | 0     |  |  |  |  |  |
| Mar 20 – Mar 27                                 | 8                      | 0           | 0          | 0           | 1          | 0    | 1     | 0     |  |  |  |  |  |
| Mar 27 – Apr 3                                  | 8                      | 0           | 1          | 1           | 0          | 0    | 0     | 0     |  |  |  |  |  |
| Apr 3 – Apr 10                                  |                        |             |            |             |            |      |       |       |  |  |  |  |  |
|                                                 |                        |             |            |             |            |      |       |       |  |  |  |  |  |
|                                                 | <sup>2</sup> Traps 1-1 | 8 placed on | Mar 6; Tra | aps 19-36 p | laced on M | ar 7 |       |       |  |  |  |  |  |

|                                                                                                                                                                                                                                                                                                                                                                                                                                                                                                                                                                                                                                                                      |                                                                                                                | Zon         | e 1 – Pi   | stachio     |              |        |        |        |  |  |  |  |
|----------------------------------------------------------------------------------------------------------------------------------------------------------------------------------------------------------------------------------------------------------------------------------------------------------------------------------------------------------------------------------------------------------------------------------------------------------------------------------------------------------------------------------------------------------------------------------------------------------------------------------------------------------------------|----------------------------------------------------------------------------------------------------------------|-------------|------------|-------------|--------------|--------|--------|--------|--|--|--|--|
|                                                                                                                                                                                                                                                                                                                                                                                                                                                                                                                                                                                                                                                                      |                                                                                                                | Pheromone   | e/PPO Lur  | e Baited Tr | aps          |        |        |        |  |  |  |  |
|                                                                                                                                                                                                                                                                                                                                                                                                                                                                                                                                                                                                                                                                      | # of                                                                                                           |             |            |             |              |        |        |        |  |  |  |  |
|                                                                                                                                                                                                                                                                                                                                                                                                                                                                                                                                                                                                                                                                      | Releases                                                                                                       |             |            |             |              |        |        |        |  |  |  |  |
|                                                                                                                                                                                                                                                                                                                                                                                                                                                                                                                                                                                                                                                                      | During Trap                                                                                                    | Male        | Male       | Male        | Female       | Female | Female | Non-ID |  |  |  |  |
| Dates Traps in Field                                                                                                                                                                                                                                                                                                                                                                                                                                                                                                                                                                                                                                                 | Period                                                                                                         | Sterile     | Wild       | Total       | Sterile      | Wild   | Total  | Total  |  |  |  |  |
| Feb 7 - Feb 13     0     0     0     0     0     0     0     0     0     0     0     0     0     0     0     0     0     0     0     0     0     0     0     0     0     0     0     0     0     0     0     0     0     0     0     0     0     0     0     0     0     0     0     0     0     0     0     0     0     0     0     0     0     0     0     0     0     0     0     0     0     0     0     0     0     0     0     0     0     0     0     0     0     0     0     0     0     0     0     0     0     0     0     0     0     0     0     0     0     0     0     0     0     0     0     0     0     0     0     0     0     0     0     0     0 |                                                                                                                |             |            |             |              |        |        |        |  |  |  |  |
| Feb 13 – Feb 21                                                                                                                                                                                                                                                                                                                                                                                                                                                                                                                                                                                                                                                      | 0                                                                                                              | 0           | 0          | 0           | 0            | 0      | 0      | 0      |  |  |  |  |
| <sup>1</sup> Feb 21 – Mar 6/7                                                                                                                                                                                                                                                                                                                                                                                                                                                                                                                                                                                                                                        | 0                                                                                                              | 0           | 0          | 0           | 0            | 0      | 0      | 0      |  |  |  |  |
| <sup>2</sup> Mar 6/7 – Mar 13                                                                                                                                                                                                                                                                                                                                                                                                                                                                                                                                                                                                                                        | 2                                                                                                              | 0           | 0          | 0           | 1            | 0      | 1      | 0      |  |  |  |  |
| Mar 13 – Mar 20                                                                                                                                                                                                                                                                                                                                                                                                                                                                                                                                                                                                                                                      | 8                                                                                                              | 0           | 7          | 7           | 1            | 1      | 2      | 0      |  |  |  |  |
| Mar 20 – Mar 27                                                                                                                                                                                                                                                                                                                                                                                                                                                                                                                                                                                                                                                      | 8                                                                                                              | 0           | 1          | 1           | 0            | 2      | 2      | 0      |  |  |  |  |
| Mar 27 – Apr 3                                                                                                                                                                                                                                                                                                                                                                                                                                                                                                                                                                                                                                                       | 8                                                                                                              | 0           | 2          | 2           | 0            | 0      | 0      | 0      |  |  |  |  |
| Apr 3 – Apr 10                                                                                                                                                                                                                                                                                                                                                                                                                                                                                                                                                                                                                                                       | 8                                                                                                              | 3           | 37         | 40          | 0            | 19     | 19     | 0      |  |  |  |  |
|                                                                                                                                                                                                                                                                                                                                                                                                                                                                                                                                                                                                                                                                      |                                                                                                                |             |            |             |              |        |        |        |  |  |  |  |
| <sup>1</sup> No traps were s                                                                                                                                                                                                                                                                                                                                                                                                                                                                                                                                                                                                                                         | <sup>1</sup> No traps were serviced in Zone 1 during the week of Mar 3 due to excessive rain preventing access |             |            |             |              |        |        |        |  |  |  |  |
|                                                                                                                                                                                                                                                                                                                                                                                                                                                                                                                                                                                                                                                                      | <sup>2</sup> Traps 1-18                                                                                        | serviced on | Mar 6; Tra | aps 19-36 s | erviced on N | Mar 7  |        |        |  |  |  |  |