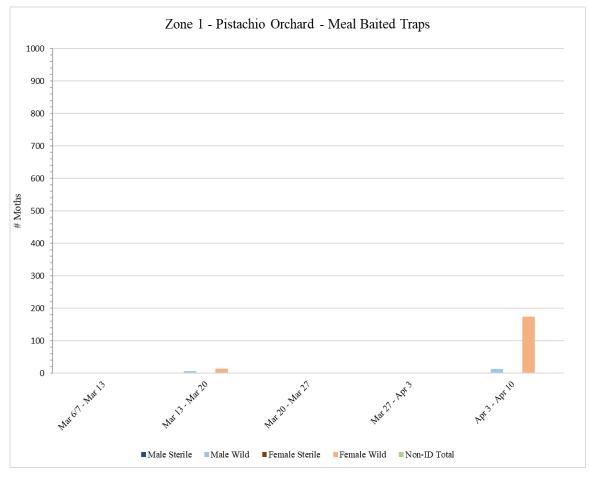

## Zone 1 – Pistachio Orchard

A total of **36** meal-baited traps and **36** pheromone/PPO lure-baited traps were collected from Zone 1 on <u>Monday, April 10</u>.

|                                                 | Zone 1 – Pistachio     |             |            |             |            |      |       |       |  |  |  |  |  |
|-------------------------------------------------|------------------------|-------------|------------|-------------|------------|------|-------|-------|--|--|--|--|--|
|                                                 | Meal Baited Traps      |             |            |             |            |      |       |       |  |  |  |  |  |
| # of                                            |                        |             |            |             |            |      |       |       |  |  |  |  |  |
|                                                 | Releases               |             |            |             |            |      |       |       |  |  |  |  |  |
| During TrapMaleMaleMaleFemaleFemaleFemaleNon-ID |                        |             |            |             |            |      |       |       |  |  |  |  |  |
| Dates Traps in Field                            | Period                 | Sterile     | Wild       | Total       | Sterile    | Wild | Total | Total |  |  |  |  |  |
| <sup>2</sup> Mar 6/7 – Mar 13                   |                        |             |            |             |            |      |       |       |  |  |  |  |  |
| Mar 13 – Mar 20                                 | 8                      | 0           | 6          | 6           | 0          | 14   | 14    | 0     |  |  |  |  |  |
| Mar 20 – Mar 27                                 | 8                      | 0           | 0          | 0           | 1          | 0    | 1     | 0     |  |  |  |  |  |
| Mar 27 – Apr 3                                  | 8                      | 0           | 1          | 1           | 0          | 0    | 0     | 0     |  |  |  |  |  |
| Apr 3 – Apr 10                                  |                        |             |            |             |            |      |       |       |  |  |  |  |  |
|                                                 |                        |             |            |             |            |      |       |       |  |  |  |  |  |
|                                                 | <sup>2</sup> Traps 1-1 | 8 placed on | Mar 6; Tra | aps 19-36 p | laced on M | ar 7 |       |       |  |  |  |  |  |

|                                                                                                                                                                                                                                                                                                                                                                                                                                                                                                                                                                                                                                                                      |                                                                                                                | Zon         | e 1 – Pi   | stachio     |              |        |        |        |  |  |  |  |
|----------------------------------------------------------------------------------------------------------------------------------------------------------------------------------------------------------------------------------------------------------------------------------------------------------------------------------------------------------------------------------------------------------------------------------------------------------------------------------------------------------------------------------------------------------------------------------------------------------------------------------------------------------------------|----------------------------------------------------------------------------------------------------------------|-------------|------------|-------------|--------------|--------|--------|--------|--|--|--|--|
|                                                                                                                                                                                                                                                                                                                                                                                                                                                                                                                                                                                                                                                                      |                                                                                                                | Pheromone   | e/PPO Lur  | e Baited Tr | aps          |        |        |        |  |  |  |  |
|                                                                                                                                                                                                                                                                                                                                                                                                                                                                                                                                                                                                                                                                      | # of                                                                                                           |             |            |             |              |        |        |        |  |  |  |  |
|                                                                                                                                                                                                                                                                                                                                                                                                                                                                                                                                                                                                                                                                      | Releases                                                                                                       |             |            |             |              |        |        |        |  |  |  |  |
|                                                                                                                                                                                                                                                                                                                                                                                                                                                                                                                                                                                                                                                                      | During Trap                                                                                                    | Male        | Male       | Male        | Female       | Female | Female | Non-ID |  |  |  |  |
| Dates Traps in Field                                                                                                                                                                                                                                                                                                                                                                                                                                                                                                                                                                                                                                                 | Period                                                                                                         | Sterile     | Wild       | Total       | Sterile      | Wild   | Total  | Total  |  |  |  |  |
| Feb 7 - Feb 13     0     0     0     0     0     0     0     0     0     0     0     0     0     0     0     0     0     0     0     0     0     0     0     0     0     0     0     0     0     0     0     0     0     0     0     0     0     0     0     0     0     0     0     0     0     0     0     0     0     0     0     0     0     0     0     0     0     0     0     0     0     0     0     0     0     0     0     0     0     0     0     0     0     0     0     0     0     0     0     0     0     0     0     0     0     0     0     0     0     0     0     0     0     0     0     0     0     0     0     0     0     0     0     0     0 |                                                                                                                |             |            |             |              |        |        |        |  |  |  |  |
| Feb 13 – Feb 21                                                                                                                                                                                                                                                                                                                                                                                                                                                                                                                                                                                                                                                      | 0                                                                                                              | 0           | 0          | 0           | 0            | 0      | 0      | 0      |  |  |  |  |
| <sup>1</sup> Feb 21 – Mar 6/7                                                                                                                                                                                                                                                                                                                                                                                                                                                                                                                                                                                                                                        | 0                                                                                                              | 0           | 0          | 0           | 0            | 0      | 0      | 0      |  |  |  |  |
| <sup>2</sup> Mar 6/7 – Mar 13                                                                                                                                                                                                                                                                                                                                                                                                                                                                                                                                                                                                                                        | 2                                                                                                              | 0           | 0          | 0           | 1            | 0      | 1      | 0      |  |  |  |  |
| Mar 13 – Mar 20                                                                                                                                                                                                                                                                                                                                                                                                                                                                                                                                                                                                                                                      | 8                                                                                                              | 0           | 7          | 7           | 1            | 1      | 2      | 0      |  |  |  |  |
| Mar 20 – Mar 27                                                                                                                                                                                                                                                                                                                                                                                                                                                                                                                                                                                                                                                      | 8                                                                                                              | 0           | 1          | 1           | 0            | 2      | 2      | 0      |  |  |  |  |
| Mar 27 – Apr 3                                                                                                                                                                                                                                                                                                                                                                                                                                                                                                                                                                                                                                                       | 8                                                                                                              | 0           | 2          | 2           | 0            | 0      | 0      | 0      |  |  |  |  |
| Apr 3 – Apr 10                                                                                                                                                                                                                                                                                                                                                                                                                                                                                                                                                                                                                                                       | 8                                                                                                              | 3           | 37         | 40          | 0            | 19     | 19     | 0      |  |  |  |  |
|                                                                                                                                                                                                                                                                                                                                                                                                                                                                                                                                                                                                                                                                      |                                                                                                                |             |            |             |              |        |        |        |  |  |  |  |
| <sup>1</sup> No traps were s                                                                                                                                                                                                                                                                                                                                                                                                                                                                                                                                                                                                                                         | <sup>1</sup> No traps were serviced in Zone 1 during the week of Mar 3 due to excessive rain preventing access |             |            |             |              |        |        |        |  |  |  |  |
|                                                                                                                                                                                                                                                                                                                                                                                                                                                                                                                                                                                                                                                                      | <sup>2</sup> Traps 1-18                                                                                        | serviced on | Mar 6; Tra | aps 19-36 s | erviced on N | Mar 7  |        |        |  |  |  |  |