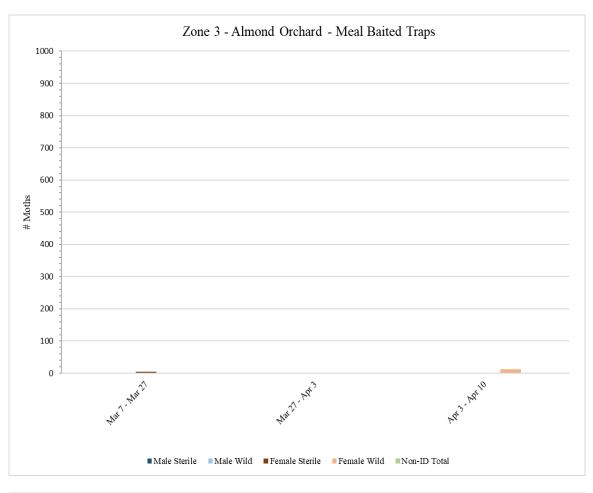

# Zone 3 – Almond Orchard

A total of **36** meal-baited traps and **36** pheromone/PPO lure-baited traps were collected from Zone 3 on <u>Monday, April 10</u>.

|                              | Zone 3 - Almond                                                                                                             |                 |              |               |                   |                |                 |                  |  |  |  |  |
|------------------------------|-----------------------------------------------------------------------------------------------------------------------------|-----------------|--------------|---------------|-------------------|----------------|-----------------|------------------|--|--|--|--|
| Meal Baited Traps            |                                                                                                                             |                 |              |               |                   |                |                 |                  |  |  |  |  |
| Dates Traps in<br>Field      | # of<br>Releases<br>During<br>Trap<br>Period                                                                                | Male<br>Sterile | Male<br>Wild | Male<br>Total | Female<br>Sterile | Female<br>Wild | Female<br>Total | *Non-ID<br>Total |  |  |  |  |
| <sup>2</sup> Mar 7 – Mar 27  | 17                                                                                                                          | 0               | 0            | 0             | 4                 | 0              | 4               | 0                |  |  |  |  |
| Mar 27 – Apr 3               | 8                                                                                                                           | 0               | 0            | 0             | 0                 | 1              | 1               | 0                |  |  |  |  |
| Apr 3 – Apr 10               | 8                                                                                                                           | 0               | 0            | 0             | 0                 | 13             | 13              | 0                |  |  |  |  |
| <sup>2</sup> No traps were s | <sup>2</sup> No traps were serviced in Zone 3 during the weeks of Mar 17 and Mar 24 due to excessive rain preventing access |                 |              |               |                   |                |                 |                  |  |  |  |  |

|                                                                                                                |                                                                                                                             | 7               | Zone 3       | - Almor       | nd                |                |                 |                  |  |  |
|----------------------------------------------------------------------------------------------------------------|-----------------------------------------------------------------------------------------------------------------------------|-----------------|--------------|---------------|-------------------|----------------|-----------------|------------------|--|--|
|                                                                                                                |                                                                                                                             | Pherom          | none/PPO     | Lure Bait     | ted Traps         |                |                 |                  |  |  |
|                                                                                                                | # of<br>Releases<br>During                                                                                                  |                 |              |               |                   |                |                 |                  |  |  |
| Dates Traps in<br>Field                                                                                        | Trap<br>Period                                                                                                              | Male<br>Sterile | Male<br>Wild | Male<br>Total | Female<br>Sterile | Female<br>Wild | Female<br>Total | *Non-ID<br>Total |  |  |
| Feb 15 - Feb 22                                                                                                |                                                                                                                             |                 |              |               |                   |                |                 |                  |  |  |
| <sup>1</sup> Feb 22 – Mar 7                                                                                    | 0                                                                                                                           | 0               | 0            | 0             | 0                 | 0              | 0               | 0                |  |  |
| <sup>2</sup> Mar 7 – Mar 27                                                                                    | 17                                                                                                                          | 1               | 1            | 2             | 0                 | 0              | 0               | 0                |  |  |
| Mar 27 – Apr 3                                                                                                 | 8                                                                                                                           | 0               | 12           | 12            | 0                 | 0              | 0               | 0                |  |  |
| Apr 3 – Apr 10                                                                                                 | 8                                                                                                                           | 1               | 53           | 54            | 0                 | 1              | 1               | 0                |  |  |
|                                                                                                                |                                                                                                                             |                 |              |               |                   |                |                 |                  |  |  |
| <sup>1</sup> No traps were serviced in Zone 3 during the week of Mar 3 due to excessive rain preventing access |                                                                                                                             |                 |              |               |                   |                |                 |                  |  |  |
| <sup>1</sup> No traps were serv                                                                                | <sup>1</sup> No traps were serviced in Zone 3 during the weeks of Mar 17 and Mar 24 due to excessive rain preventing access |                 |              |               |                   |                |                 |                  |  |  |