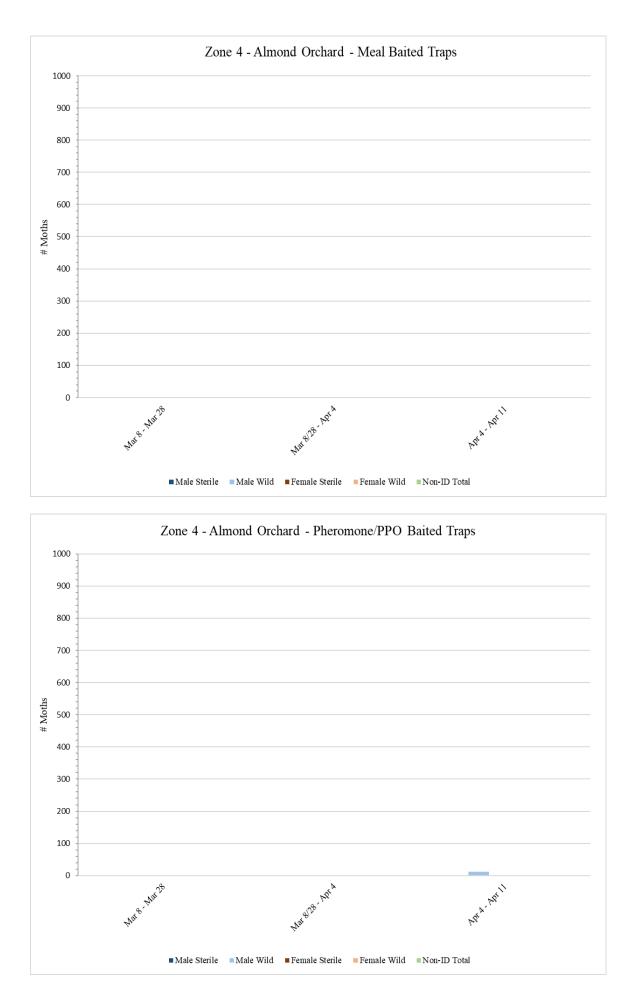

# Zone 4 – Almond Orchard

A total of **36** meal-baited traps and **36** pheromone/PPO lure-baited traps were collected from Zone 4 on <u>Tuesday</u>, <u>April 11</u>.

|                                                                                                                                                                                                                                                                                      |                                         | 1               | Zone 4       | - Alm         | ond               |                |                 |              |  |  |  |
|--------------------------------------------------------------------------------------------------------------------------------------------------------------------------------------------------------------------------------------------------------------------------------------|-----------------------------------------|-----------------|--------------|---------------|-------------------|----------------|-----------------|--------------|--|--|--|
| Meal Baited Traps                                                                                                                                                                                                                                                                    |                                         |                 |              |               |                   |                |                 |              |  |  |  |
|                                                                                                                                                                                                                                                                                      | # of Releases   During Mala   Trop Mala |                 |              |               |                   |                |                 |              |  |  |  |
| Dates Trans in Field                                                                                                                                                                                                                                                                 | Trap<br>Period                          | Male<br>Sterile | Male<br>Wild | Male<br>Total | Female<br>Sterile | Female<br>Wild | Female<br>Total | Non-ID Total |  |  |  |
| $^{1}$ Mar 8 – Mar 28                                                                                                                                                                                                                                                                |                                         |                 |              |               |                   |                |                 |              |  |  |  |
| $^{2}$ Mar 8/28 – Apr 4                                                                                                                                                                                                                                                              | 0                                       | 0               | 0            | 0             | 0                 | 0              | 0               | 0            |  |  |  |
| Apr 4 – Apr 11                                                                                                                                                                                                                                                                       | 0                                       | 0               | 0            | 0             | 0                 | 0              | 0               | 0            |  |  |  |
| <sup>1</sup> No traps were serviced in Zone 4 during the weeks of Mar 17 and Mar 24 due to excessive rain preventing access; traps 26 – 36 not serviced in Zone 4 during the week of Mar 31 due to pesticide applications on site<br><sup>2</sup> Traps 26 – 36 in field since Mar 8 |                                         |                 |              |               |                   |                |                 |              |  |  |  |

|                                                                                                              |                                                                                                                      | 1                  | Zone 4  | - Almo      | nd        |        |        |        |  |  |  |
|--------------------------------------------------------------------------------------------------------------|----------------------------------------------------------------------------------------------------------------------|--------------------|---------|-------------|-----------|--------|--------|--------|--|--|--|
| Pheromone/PPO Lure Baited Traps                                                                              |                                                                                                                      |                    |         |             |           |        |        |        |  |  |  |
|                                                                                                              | # of                                                                                                                 |                    |         |             |           |        |        |        |  |  |  |
|                                                                                                              | Releases                                                                                                             |                    |         |             |           |        |        |        |  |  |  |
|                                                                                                              | During                                                                                                               |                    |         |             |           |        |        |        |  |  |  |
| Dates Traps in                                                                                               | Trap                                                                                                                 | Male               | Male    | Male        | Female    | Female | Female | Non-ID |  |  |  |
| Field                                                                                                        |                                                                                                                      |                    |         |             |           |        |        |        |  |  |  |
| $^{1}$ Mar 8 – Mar 28                                                                                        | 0                                                                                                                    | 0                  | 0       | 0           | 0         | 0      | 0      | 0      |  |  |  |
| <sup>2</sup> Mar 8/28 – Apr 4                                                                                | 0                                                                                                                    | 0                  | 1       | 1           | 0         | 0      | 0      | 0      |  |  |  |
| Apr 4 – Apr 11                                                                                               | 0                                                                                                                    | 0                  | 12      | 12          | 0         | 0      | 0      | 0      |  |  |  |
|                                                                                                              |                                                                                                                      |                    |         |             |           |        |        |        |  |  |  |
| <sup>1</sup> No traps were serv                                                                              | <sup>1</sup> No traps were serviced in Zone 4 during the weeks of Mar 17 and Mar 24 due to excessive rain preventing |                    |         |             |           |        |        |        |  |  |  |
| access; traps 26 – 36 not serviced in Zone 4 during the week of Mar 31 due to pesticide applications on site |                                                                                                                      |                    |         |             |           |        |        |        |  |  |  |
|                                                                                                              |                                                                                                                      | <sup>2</sup> Traps | 26 - 36 | in field si | nce Mar 8 |        |        |        |  |  |  |