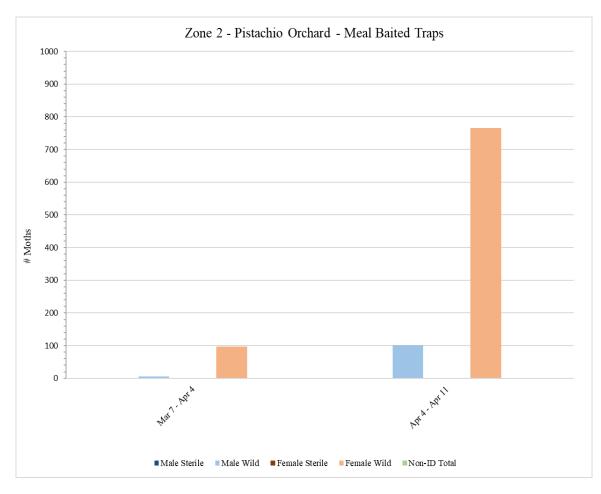

# Zone 2 – Pistachio Orchard

A total of **36** meal-baited traps and **36** pheromone/PPO lure-baited traps were collected from Zone 2 on <u>Tuesday</u>, <u>April 11</u>.

|                                 | Zone 2 - Pistachio                                                                                                     |         |           |           |              |        |        |              |  |  |  |  |
|---------------------------------|------------------------------------------------------------------------------------------------------------------------|---------|-----------|-----------|--------------|--------|--------|--------------|--|--|--|--|
| Meal Baited Traps               |                                                                                                                        |         |           |           |              |        |        |              |  |  |  |  |
|                                 | # of                                                                                                                   |         |           |           |              |        |        |              |  |  |  |  |
|                                 | Releases                                                                                                               |         |           |           |              |        |        |              |  |  |  |  |
| During                          |                                                                                                                        |         |           |           |              |        |        |              |  |  |  |  |
| Dates Traps in                  | Trap                                                                                                                   | Male    | Male      | Male      | Female       | Female | Female |              |  |  |  |  |
| Field                           | Period                                                                                                                 | Sterile | Wild      | Total     | Sterile      | Wild   | Total  | Non-ID Total |  |  |  |  |
| $^{2}$ Mar 7 – Apr 4            | 0                                                                                                                      | 0       | 6         | 6         | 0            | 97     | 97     | 0            |  |  |  |  |
| Apr 4 – Apr 11                  | 0                                                                                                                      | 0       | 102       | 102       | 0            | 765    | 765    | 0            |  |  |  |  |
|                                 |                                                                                                                        |         |           |           |              |        |        |              |  |  |  |  |
| <sup>2</sup> No traps were serv | <sup>2</sup> No traps were serviced in Zone 2 during the weeks of Mar 17, Mar 24, and Mar 31 due to excessive rain and |         |           |           |              |        |        |              |  |  |  |  |
| -                               |                                                                                                                        | mudd    | y conditi | ons preve | enting acces | S      |        |              |  |  |  |  |

|                                 |                                                                                                                                                                                                                                                                                                                                                                                                                                                                                                                                                                                                                                                                      |         | Zone 2    | 2 - Pista | ichio        |        |        |              |  |  |  |
|---------------------------------|----------------------------------------------------------------------------------------------------------------------------------------------------------------------------------------------------------------------------------------------------------------------------------------------------------------------------------------------------------------------------------------------------------------------------------------------------------------------------------------------------------------------------------------------------------------------------------------------------------------------------------------------------------------------|---------|-----------|-----------|--------------|--------|--------|--------------|--|--|--|
|                                 |                                                                                                                                                                                                                                                                                                                                                                                                                                                                                                                                                                                                                                                                      | Phero   | omone/PF  | PO Lure E | Baited Traps |        |        |              |  |  |  |
|                                 | # of                                                                                                                                                                                                                                                                                                                                                                                                                                                                                                                                                                                                                                                                 |         |           |           |              |        |        |              |  |  |  |
|                                 | Releases                                                                                                                                                                                                                                                                                                                                                                                                                                                                                                                                                                                                                                                             |         |           |           |              |        |        |              |  |  |  |
|                                 | During                                                                                                                                                                                                                                                                                                                                                                                                                                                                                                                                                                                                                                                               |         |           |           |              |        |        |              |  |  |  |
| Dates Traps in                  | Trap                                                                                                                                                                                                                                                                                                                                                                                                                                                                                                                                                                                                                                                                 | Male    | Male      | Male      | Female       | Female | Female |              |  |  |  |
| Field                           | Period                                                                                                                                                                                                                                                                                                                                                                                                                                                                                                                                                                                                                                                               | Sterile | Wild      | Total     | Sterile      | Wild   | Total  | Non-ID Total |  |  |  |
| Feb 9 - Feb 16                  | Feb 9 - Feb 16     0     0     0     0     0     0     0     0     0     0     0     0     0     0     0     0     0     0     0     0     0     0     0     0     0     0     0     0     0     0     0     0     0     0     0     0     0     0     0     0     0     0     0     0     0     0     0     0     0     0     0     0     0     0     0     0     0     0     0     0     0     0     0     0     0     0     0     0     0     0     0     0     0     0     0     0     0     0     0     0     0     0     0     0     0     0     0     0     0     0     0     0     0     0     0     0     0     0     0     0     0     0     0     0     0 |         |           |           |              |        |        |              |  |  |  |
| Feb 16 – Feb 21                 | 0                                                                                                                                                                                                                                                                                                                                                                                                                                                                                                                                                                                                                                                                    | 0       | 0         | 0         | 0            | 0      | 0      | 0            |  |  |  |
| <sup>1</sup> Feb 21 – Mar 7     | 0                                                                                                                                                                                                                                                                                                                                                                                                                                                                                                                                                                                                                                                                    | 0       | 0         | 0         | 0            | 0      | 0      | 0            |  |  |  |
| $^{2}$ Mar 7 – Apr 4            | 0                                                                                                                                                                                                                                                                                                                                                                                                                                                                                                                                                                                                                                                                    | 0       | 38        | 38        | 0            | 9      | 9      | 0            |  |  |  |
| Apr 4 – Apr 11                  | 0                                                                                                                                                                                                                                                                                                                                                                                                                                                                                                                                                                                                                                                                    | 0       | 482       | 482       | 0            | 44     | 44     | 0            |  |  |  |
|                                 |                                                                                                                                                                                                                                                                                                                                                                                                                                                                                                                                                                                                                                                                      |         |           |           |              |        |        |              |  |  |  |
| <sup>1</sup> No traps were      | <sup>1</sup> No traps were serviced in Zone 2 during the week of Mar 3 due to excessive rain preventing access                                                                                                                                                                                                                                                                                                                                                                                                                                                                                                                                                       |         |           |           |              |        |        |              |  |  |  |
| <sup>2</sup> No traps were serv | <sup>2</sup> No traps were serviced in Zone 2 during the weeks of Mar 17, Mar 24, and Mar 31 due to excessive rain and                                                                                                                                                                                                                                                                                                                                                                                                                                                                                                                                               |         |           |           |              |        |        |              |  |  |  |
|                                 |                                                                                                                                                                                                                                                                                                                                                                                                                                                                                                                                                                                                                                                                      | mudd    | y conditi | ons preve | nting access | 8      |        |              |  |  |  |