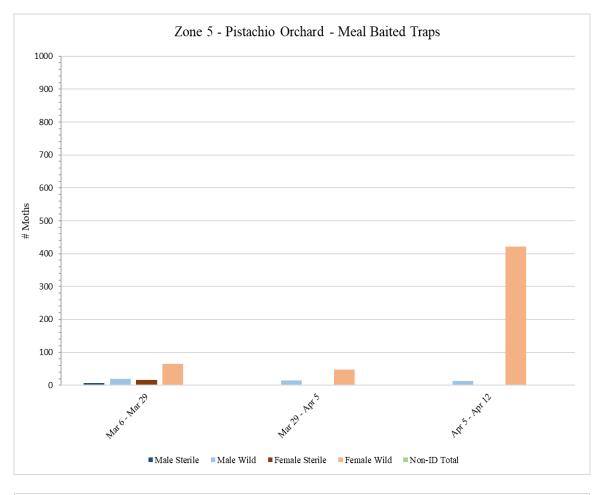

## Zone 5 – Pistachio Orchard

A total of **35** meal-baited traps and **36** pheromone/PPO lure-baited traps were collected from Zone 5 on <u>Wednesday</u>, <u>April 12</u>. Trap number 17 meal was missing in Zone 5.

|                               | Zone 5 - Pistachio                                                                                                          |                 |              |               |                   |                |                 |                 |  |  |  |  |
|-------------------------------|-----------------------------------------------------------------------------------------------------------------------------|-----------------|--------------|---------------|-------------------|----------------|-----------------|-----------------|--|--|--|--|
| Meal Baited Traps             |                                                                                                                             |                 |              |               |                   |                |                 |                 |  |  |  |  |
| Dates Traps in<br>Field       | # of<br>Releases<br>During<br>Trap<br>Period                                                                                | Male<br>Sterile | Male<br>Wild | Male<br>Total | Female<br>Sterile | Female<br>Wild | Female<br>Total | Non-ID<br>Total |  |  |  |  |
| $^{1}$ Mar 8 – Mar 29         | 0                                                                                                                           | 6               | 19           | 25            | 16                | 65             | 81              | 1               |  |  |  |  |
| Mar 29 – Apr 5                | 0                                                                                                                           | 0               | 15           | 15            | 0                 | 47             | 47              | 0               |  |  |  |  |
| Apr 5 – Apr 12                | 0                                                                                                                           | 0               | 13           | 13            | 0                 | 422            | 422             | 0               |  |  |  |  |
| <sup>1</sup> No traps were se | <sup>1</sup> No traps were serviced in Zone 5 during the weeks of Mar 17 and Mar 24 due to excessive rain preventing access |                 |              |               |                   |                |                 |                 |  |  |  |  |