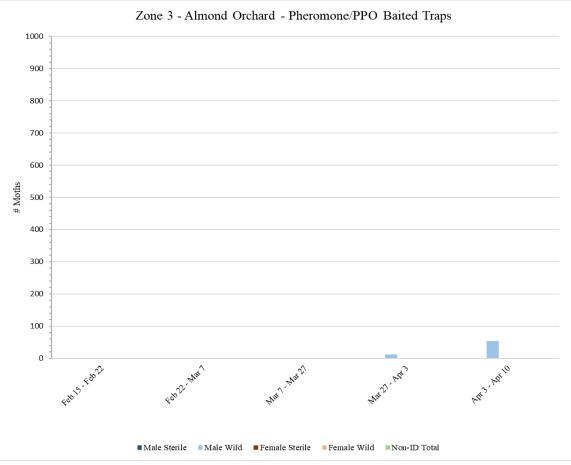

# Zone 3 – Almond Orchard

A total of **36** meal-baited traps and **36** pheromone/PPO lure-baited traps were collected from Zone 3 on <u>Monday, April 10</u>.

|                              | Zone 3 - Almond                                                                                                             |                 |              |               |                   |                |                 |                  |  |  |  |  |
|------------------------------|-----------------------------------------------------------------------------------------------------------------------------|-----------------|--------------|---------------|-------------------|----------------|-----------------|------------------|--|--|--|--|
| Meal Baited Traps            |                                                                                                                             |                 |              |               |                   |                |                 |                  |  |  |  |  |
| Dates Traps in<br>Field      | # of<br>Releases<br>During<br>Trap<br>Period                                                                                | Male<br>Sterile | Male<br>Wild | Male<br>Total | Female<br>Sterile | Female<br>Wild | Female<br>Total | *Non-ID<br>Total |  |  |  |  |
| <sup>2</sup> Mar 7 – Mar 27  | 17                                                                                                                          | 0               | 0            | 0             | 4                 | 0              | 4               | 0                |  |  |  |  |
| Mar 27 – Apr 3               | 8                                                                                                                           | 0               | 0            | 0             | 0                 | 1              | 1               | 0                |  |  |  |  |
| Apr 3 – Apr 10               | 8                                                                                                                           | 0               | 0            | 0             | 0                 | 13             | 13              | 0                |  |  |  |  |
| <sup>2</sup> No traps were s | <sup>2</sup> No traps were serviced in Zone 3 during the weeks of Mar 17 and Mar 24 due to excessive rain preventing access |                 |              |               |                   |                |                 |                  |  |  |  |  |

|                                                                                                                |                                                                                                                             | 7               | Zone 3       | - Almor       | nd                |                |                 |                  |  |  |
|----------------------------------------------------------------------------------------------------------------|-----------------------------------------------------------------------------------------------------------------------------|-----------------|--------------|---------------|-------------------|----------------|-----------------|------------------|--|--|
|                                                                                                                |                                                                                                                             | Pherom          | none/PPO     | Lure Bait     | ted Traps         |                |                 |                  |  |  |
|                                                                                                                | # of<br>Releases<br>During                                                                                                  |                 |              |               |                   |                |                 |                  |  |  |
| Dates Traps in<br>Field                                                                                        | Trap<br>Period                                                                                                              | Male<br>Sterile | Male<br>Wild | Male<br>Total | Female<br>Sterile | Female<br>Wild | Female<br>Total | *Non-ID<br>Total |  |  |
| Feb 15 - Feb 22                                                                                                |                                                                                                                             |                 |              |               |                   |                |                 |                  |  |  |
| <sup>1</sup> Feb 22 – Mar 7                                                                                    | 0                                                                                                                           | 0               | 0            | 0             | 0                 | 0              | 0               | 0                |  |  |
| <sup>2</sup> Mar 7 – Mar 27                                                                                    | 17                                                                                                                          | 1               | 1            | 2             | 0                 | 0              | 0               | 0                |  |  |
| Mar 27 – Apr 3                                                                                                 | 8                                                                                                                           | 0               | 12           | 12            | 0                 | 0              | 0               | 0                |  |  |
| Apr 3 – Apr 10                                                                                                 | 8                                                                                                                           | 1               | 53           | 54            | 0                 | 1              | 1               | 0                |  |  |
|                                                                                                                |                                                                                                                             |                 |              |               |                   |                |                 |                  |  |  |
| <sup>1</sup> No traps were serviced in Zone 3 during the week of Mar 3 due to excessive rain preventing access |                                                                                                                             |                 |              |               |                   |                |                 |                  |  |  |
| <sup>1</sup> No traps were serv                                                                                | <sup>1</sup> No traps were serviced in Zone 3 during the weeks of Mar 17 and Mar 24 due to excessive rain preventing access |                 |              |               |                   |                |                 |                  |  |  |