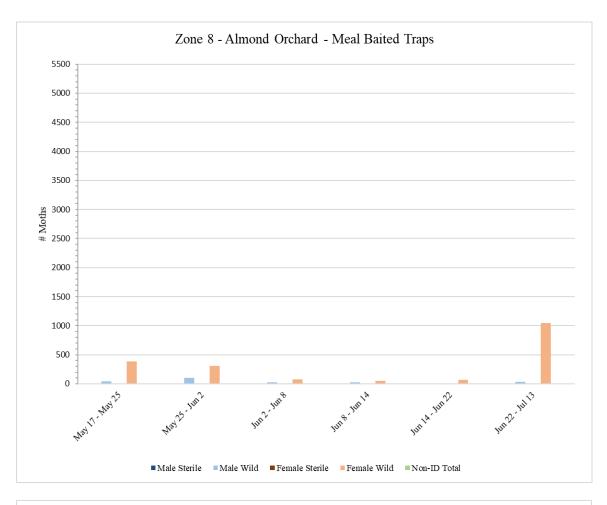

| 6              |
| Sep 28 – Oct 5                   | 0             | 0           | 1456       | 1456       | 0             | 1406         | 1406         | 13             |
|                                  |               |             |            |            |               |              |              |                |
| <sup>1</sup> No traps were servi | ced in Zone   | 8 during th | e weeks o  | of June 30 | and July 7    | due to pesti | cide applica | ations on site |
| <sup>2</sup> No traps were       | e serviced in | Zone 8 du   | ring the w | eek of Ju  | ly 28 due to  | pesticide a  | pplications  | on site        |
| <sup>3</sup> No traps were       | serviced in Z | one 8 duri  | ng the we  | ek of Aug  | gust 18 due t | o pesticide  | application  | s on site      |





## IV. Quality Control

QC tests are performed on samples taken from each shipment of sterile NOW moths. These tests include: zerohour mortality rates, zero-hour mating dissections, forty-eight-hour mating dissections, seven-day longevity monitoring, and crush tests. Throughout the span of a week, Monday through Sunday, the results of each test are averaged. Below are the QC results from samples of sterile NOW moths for Mag 1, released over Zones 1 and 3, and Mag 2, primarily released over Zones 4 and 6, during the week of <u>Monday, September 25, 2023</u> to <u>Sunday,</u> <u>October 1, 2023</u>:

#### <u>Mag 1:</u>

- 0% of moths from samples found dead at zero hour
- 0% of moths from samples found to have mated at zero hour
- 28% of moths from samples found to have mated after forty