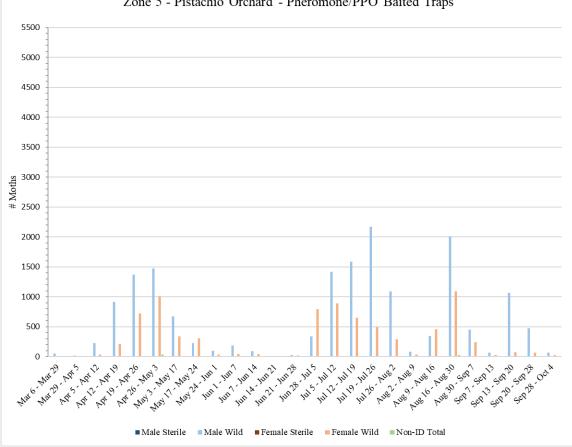

Listed below is information related to each orchard within the Program's Phase 2 project site for 2023:

Each zone has a trap site ratio of approximately 1 trap site per 18 acres for a total of 36 trap sites for each 640acre zone. Each trap site has one trap baited with pistachio meal bait and one trap baited with NOW pheromone/PPO lures. All traps are serviced on a weekly basis. Servicing includes collecting trap bottoms and replacing with new trap bottoms. Bait/lure changes occur once a month, and trap tops are replaced as needed. Counts are performed on each trap collected to determine number of wild versus sterile captures and male versus female captures.

## III. Trap Results for <u>Week Ending on October 6, 2023</u>

## Zone 1 – Pistachio Orchard

A total of **36** pheromone/PPO lure-baited traps were collected from Zone 1 on <u>Monday, October 2.</u>

|                             |                           | Zon           | e 1 – Pi   | stachio     |            |        |        |        |
|-----------------------------|---------------------------|---------------|------------|-------------|------------|--------|--------|--------|
|                             | Meal Baited Traps         |               |            |             |            |        |        |        |
|                             | # of<br>Releases          |               |            |             |            |        |        |        |
|                             | During Trap               | Male          | Male       | Male        | Female     | Female | Female | Non-ID |
| Dates Traps in Field        | Period                    | Sterile       | Wild       | Total       | Sterile    | Wild   | Total  | Total  |
| $^{2}$ Mar 6/7 – Mar 13     | 2                         | 0             | 0          | 0           | 1          | 1      | 2      | 0      |
| Mar 13 – Mar 20             | 8                         | 0             | 6          | 6           | 0          | 14     | 14     | 0      |
| Mar 20 – Mar 27             | 8                         | 0             | 0          | 0           | 1          | 0      | 1      | 0      |
| Mar 27 – Apr 3              | 8                         | 0             | 1          | 1           | 0          | 0      | 0      | 0      |
| Apr 3 – Apr 10              | 8                         | 0             | 13         | 13          | 0          | 174    | 174    | 0      |
| Apr 10 – Apr 17             | 8                         | 3             | 51         | 54          | 12         | 352    | 364    | 1      |
| Apr 17 – Apr 24             | 8                         | 0             | 0          | 0           | 1          | 206    | 207    | 0      |
| Apr 24 – May 1              | 8                         | 0             | 59         | 59          | 16         | 740    | 756    | 0      |
| May 1 – May 8               | 8                         | 0             | 35         | 35          | 1          | 206    | 207    | 0      |
| May 8 – May 15              | 8                         | 3             | 43         | 46          | 12         | 1101   | 1113   | 2      |
| May 15 – May 22             | 8                         | 0             | 1          | 1           | 15         | 406    | 421    | 1      |
| May 22 – May 30             | 9                         | 1             | 7          | 8           | 1          | 138    | 139    | 1      |
| May 30 – Jun 5              | 7                         | 1             | 3          | 4           | 0          | 70     | 70     | 0      |
| Jun 5 – Jun 12              | 7                         | 0             | 0          | 0           | 0          | 24     | 24     | 0      |
| Jun 12 – Jun 19             | 6                         | 1             | 1          | 2           | 2          | 22     | 24     | 0      |
| Jun 19 – Jun 26             | 5                         | 0             | 7          | 7           | 0          | 55     | 55     | 0      |
| Jun 26 – Jul 3              | 4                         | 3             | 2          | 5           | 7          | 456    | 463    | 3      |
| <sup>3</sup> Jul 3 – Jul 10 | 6                         | 0             | 2          | 2           | 2          | 96     | 98     | 1      |
|                             |                           |               |            |             |            |        |        |        |
|                             | <sup>2</sup> Traps 1-18 p | laced on M    | arch 6; Tr | aps 19-36 p | laced on M | arch 7 |        |        |
|                             | <sup>3</sup> All r        | neal traps re | moved from | om Zone 1 d | on July 10 |        |        |        |