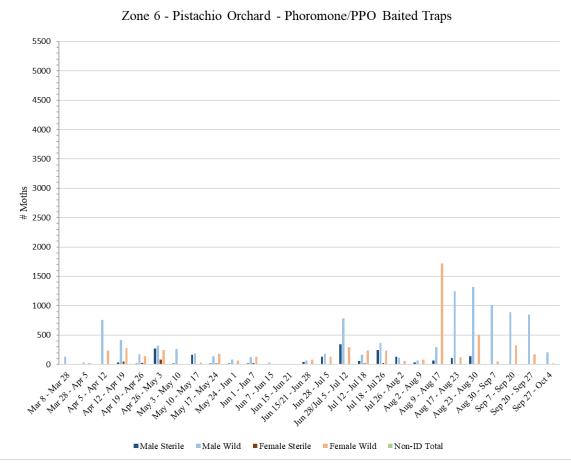

Listed below is information related to each orchard within the Program's Phase 2 project site for 2023:

Each zone has a trap site ratio of approximately 1 trap site per 18 acres for a total of 36 trap sites for each 640acre zone. Each trap site has one trap baited with pistachio meal bait and one trap baited with NOW pheromone/PPO lures. All traps are serviced on a weekly basis. Servicing includes collecting trap bottoms and replacing with new trap bottoms. Bait/lure changes occur once a month, and trap tops are replaced as needed. Counts are performed on each trap collected to determine number of wild versus sterile captures and male versus female captures.

## III. Trap Results for <u>Week Ending on October 6, 2023</u>