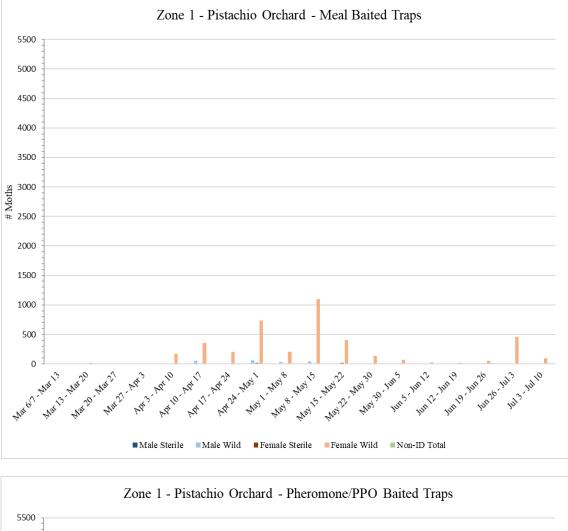

## Zone 1 – Pistachio Orchard

A total of **36** pheromone/PPO lure-baited traps were collected from Zone 1 on <u>Monday, October 2.</u>

|                             |                           | Zon           | e 1 – Pi   | stachio     |            |        |        |        |
|-----------------------------|---------------------------|---------------|------------|-------------|------------|--------|--------|--------|
|                             | Meal Baited Traps         |               |            |             |            |        |        |        |
|                             | # of<br>Releases          |               |            |             |            |        |        |        |
|                             | During Trap               | Male          | Male       | Male        | Female     | Female | Female | Non-ID |
| Dates Traps in Field        | Period                    | Sterile       | Wild       | Total       | Sterile    | Wild   | Total  | Total  |
| $^{2}$ Mar 6/7 – Mar 13     | 2                         | 0             | 0          | 0           | 1          | 1      | 2      | 0      |
| Mar 13 – Mar 20             | 8                         | 0             | 6          | 6           | 0          | 14     | 14     | 0      |
| Mar 20 – Mar 27             | 8                         | 0             | 0          | 0           | 1          | 0      | 1      | 0      |
| Mar 27 – Apr 3              | 8                         | 0             | 1          | 1           | 0          | 0      | 0      | 0      |
| Apr 3 – Apr 10              | 8                         | 0             | 13         | 13          | 0          | 174    | 174    | 0      |
| Apr 10 – Apr 17             | 8                         | 3             | 51         | 54          | 12         | 352    | 364    | 1      |
| Apr 17 – Apr 24             | 8                         | 0             | 0          | 0           | 1          | 206    | 207    | 0      |
| Apr 24 – May 1              | 8                         | 0             | 59         | 59          | 16         | 740    | 756    | 0      |
| May 1 – May 8               | 8                         | 0             | 35         | 35          | 1          | 206    | 207    | 0      |
| May 8 – May 15              | 8                         | 3             | 43         | 46          | 12         | 1101   | 1113   | 2      |
| May 15 – May 22             | 8                         | 0             | 1          | 1           | 15         | 406    | 421    | 1      |
| May 22 – May 30             | 9                         | 1             | 7          | 8           | 1          | 138    | 139    | 1      |
| May 30 – Jun 5              | 7                         | 1             | 3          | 4           | 0          | 70     | 70     | 0      |
| Jun 5 – Jun 12              | 7                         | 0             | 0          | 0           | 0          | 24     | 24     | 0      |
| Jun 12 – Jun 19             | 6                         | 1             | 1          | 2           | 2          | 22     | 24     | 0      |
| Jun 19 – Jun 26             | 5                         | 0             | 7          | 7           | 0          | 55     | 55     | 0      |
| Jun 26 – Jul 3              | 4                         | 3             | 2          | 5           | 7          | 456    | 463    | 3      |
| <sup>3</sup> Jul 3 – Jul 10 | 6                         | 0             | 2          | 2           | 2          | 96     | 98     | 1      |
|                             |                           |               |            |             |            |        |        |        |
|                             | <sup>2</sup> Traps 1-18 p | laced on M    | arch 6; Tr | aps 19-36 p | laced on M | arch 7 |        |        |
|                             | <sup>3</sup> All r        | neal traps re | moved from | om Zone 1 d | on July 10 |        |        |        |