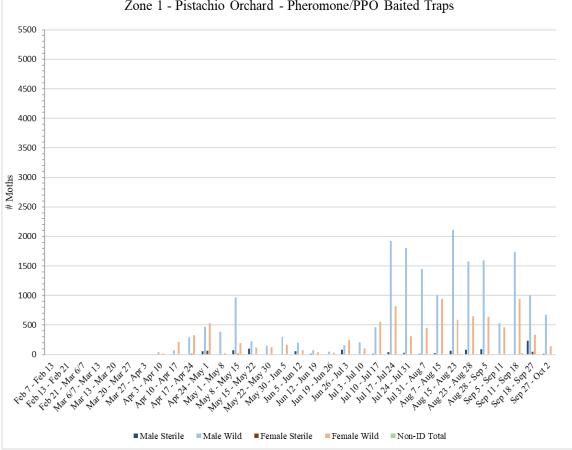

|                                                                      |                            |                 | Zone 1       | - Pista       | chio              |                |                 |                 |
|----------------------------------------------------------------------|----------------------------|-----------------|--------------|---------------|-------------------|----------------|-----------------|-----------------|
|                                                                      |                            | Pher            | omone/PF     | O Lure B      | aited Traps       |                |                 |                 |
|                                                                      | # of<br>Releases<br>During |                 |              |               | •                 |                |                 |                 |
| Dates Traps in<br>Field                                              | Trap<br>Period             | Male<br>Sterile | Male<br>Wild | Male<br>Total | Female<br>Sterile | Female<br>Wild | Female<br>Total | Non-ID<br>Total |
| Feb 7 - Feb 13                                                       | 0                          |                 | 0            | 0             | 0                 | 0              | 0               | 0               |
| Feb 13 - Feb 13                                                      | 0                          | 0               | 0            | 0             | 0                 | 0              | 0               | 0               |
| Feb 21 - Mar 6/7                                                     | 0                          | 0               | 0            | 0             | 0                 | 0              | 0               | 0               |
| Mar 6/7 - Mar 13                                                     | 2                          | 0               | 0            | 0             | 1                 | 0              | 1               | 0               |
| Mar 13 - Mar 20                                                      | 8                          | 0               | 7            | 7             | 1                 | 1              | 2               | 0               |
| Mar 20 - Mar 27                                                      | 8                          | 0               | 1            | 1             | 0                 | 2              | 2               | 0               |
| Mar 27 - Apr 3                                                       | 8                          | 0               | 2            | 2             | 0                 | 0              | 0               | 0               |
| Apr 3 - Apr 10                                                       | 8                          | 3               | 37           | 40            | 0                 | 19             | 19              | 0               |
| Apr 10 - Apr 17                                                      | 8                          | 0               | 72           | 72            | 0                 | 220            | 220             | 0               |
| Apr 17 - Apr 24                                                      | 8                          | 5               | 296          | 301           | 10                | 325            | 335             | 8               |
| Apr 24 - May 1                                                       | 8                          | 52              | 468          | 520           | 63                | 528            | 591             | 7               |
| May 1 - May 8                                                        | 8                          | 0               | 383          | 383           | 03                | 21             | 21              | 0               |
| May 8 - May 15                                                       | 8                          | 72              | 967          | 1039          | 14                | 187            | 201             | 4               |
| May 15 - May 13                                                      | 8                          | 95              | 225          | 320           | 5                 | 117            | 122             | 5               |
| May 22 - May 30                                                      | 9                          | 2               | 147          | 149           | 0                 | 121            | 122             | 1               |
| May 30 - Jun 5                                                       | 7                          | 5               | 303          | 308           | 0                 | 168            | 168             | 1               |
| Jun 5 – Jun 12                                                       | 7                          | 54              | 201          | 255           | 1                 | 73             | 74              | 0               |
| Jun 12 – Jun 12                                                      | 6                          | 14              | 72           | 86            | 8                 | 42             | 50              | 1               |
| Jun 19 – Jun 26                                                      | 5                          | 5               | 51           | 56            | 7                 | 34             | 41              | 0               |
| Jun 26 – Jul 3                                                       | 4                          | 80              | 160          | 240           | 4                 | 244            | 248             | 7               |
| Jul 3 – Jul 10                                                       | 6                          | 4               | 205          | 209           | 0                 | 108            | 108             | 0               |
| Jul 10 – Jul 17                                                      | 8                          | 11              | 458          | 469           | 0                 | 558            | 558             | 0               |
| Jul 17 – Jul 24                                                      | 8                          | 40              | 1920         | 1960          | 0                 | 812            | 812             | 1               |
| Jul 24 – Jul 31                                                      | 7                          | 31              | 1805         | 1836          | 0                 | 310            | 310             | 5               |
| Jul 31 – Aug 7                                                       | 7                          | 15              | 1447         | 1462          | 3                 | 451            | 454             | 1               |
| Aug 7 – Aug 15                                                       | 9                          | 23              | 999          | 1022          | 8                 | 940            | 948             | 0               |
| $\frac{\text{Aug }7 - \text{Aug }13}{\text{Aug }15 - \text{Aug }23}$ | 7                          | 66              | 2107         | 2173          | 1                 | 587            | 588             | 11              |
| Aug 23 – Aug 28                                                      | 6                          | 77              | 1573         | 1650          | 0                 | 643            | 643             | 1               |
| Aug 28 – Sep 5                                                       | 8                          | 87              | 1594         | 1681          | 1                 | 642            | 643             | 0               |
| Sep 5 – Sep 11                                                       | 6                          | 1               | 529          | 530           | 0                 | 457            | 457             | 0               |
| Sep 11 – Sep 18                                                      | 6                          | 5               | 1735         | 1740          | 0                 | 941            | 941             | 19              |
| Sep 18 – Sep 27                                                      | 9                          | 233             | 1005         | 1238          | 48                | 336            | 384             | 5               |
| Sep 27 – Oct 2                                                       | 3                          | 12              | 675          | 687           | 3                 | 141            | 144             | 4               |
|                                                                      |                            |                 | -            |               |                   |                |                 |                 |
| <sup>1</sup> No traps wer                                            |                            |                 |              |               |                   |                |                 | g access        |
| <sup>2</sup> Tra                                                     | aps 1-18 servi             | iced/placed     | on March     | n 6; Traps    | 19-36 servic      | ed/placed or   | n March 7       |                 |