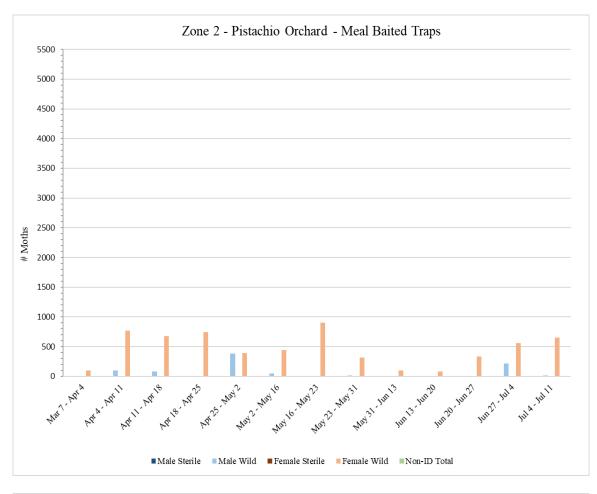

## Zone 2 – Pistachio Orchard

A total of **35** pheromone/PPO lure-baited traps were collected from Zone 2 on <u>Tuesday, October 3.</u> Trap number 25 was missing.

|                                  |                                                                                                                                                                    |         | Zone 2 | 2 - Pista | achio       |        | Zone 2 - Pistachio |              |  |  |  |  |  |  |  |
|----------------------------------|--------------------------------------------------------------------------------------------------------------------------------------------------------------------|---------|--------|-----------|-------------|--------|--------------------|--------------|--|--|--|--|--|--|--|
| Meal Baited Traps                |                                                                                                                                                                    |         |        |           |             |        |                    |              |  |  |  |  |  |  |  |
|                                  | # of<br>Releases<br>During                                                                                                                                         |         |        |           |             |        |                    |              |  |  |  |  |  |  |  |
| Dates Traps in                   | Trap                                                                                                                                                               | Male    | Male   | Male      | Female      | Female | Female             |              |  |  |  |  |  |  |  |
| Field                            | Period                                                                                                                                                             | Sterile | Wild   | Total     | Sterile     | Wild   | Total              | Non-ID Total |  |  |  |  |  |  |  |
| $^{2}$ Mar 7 – Apr 4             | 0                                                                                                                                                                  | 0       | 6      | 6         | 0           | 97     | 97                 | 0            |  |  |  |  |  |  |  |
| Apr 4 – Apr 11                   | 0                                                                                                                                                                  | 0       | 102    | 102       | 0           | 765    | 765                | 0            |  |  |  |  |  |  |  |
| Apr 11 – Apr 18                  | 0                                                                                                                                                                  | 0       | 81     | 81        | 0           | 674    | 674                | 0            |  |  |  |  |  |  |  |
| Apr 18 – Apr 25                  | 0                                                                                                                                                                  | 0       | 0      | 0         | 0           | 744    | 744                | 6            |  |  |  |  |  |  |  |
| Apr 25 – May 2                   | 0                                                                                                                                                                  | 4       | 382    | 386       | 6           | 392    | 398                | 5            |  |  |  |  |  |  |  |
| <sup>3</sup> May 2 – May 16      | 0                                                                                                                                                                  | 0       | 51     | 51        | 0           | 441    | 441                | 2            |  |  |  |  |  |  |  |
| May 16 – May 23                  | 0                                                                                                                                                                  | 0       | 4      | 4         | 0           | 900    | 900                | 0            |  |  |  |  |  |  |  |
| May 23 – May 31                  | 0                                                                                                                                                                  | 0       | 11     | 11        | 0           | 317    | 317                | 0            |  |  |  |  |  |  |  |
| <sup>4</sup> May 31 – Jun 13     | 0                                                                                                                                                                  | 0       | 7      | 7         | 0           | 97     | 97                 | 0            |  |  |  |  |  |  |  |
| Jun 13 – Jun 20                  | 0                                                                                                                                                                  | 0       | 0      | 0         | 1           | 80     | 81                 | 0            |  |  |  |  |  |  |  |
| Jun 20 – Jun 27                  | 0                                                                                                                                                                  | 0       | 5      | 5         | 0           | 331    | 331                | 0            |  |  |  |  |  |  |  |
| Jun 27 – Jul 4                   | 0                                                                                                                                                                  | 0       | 214    | 214       | 0           | 558    | 558                | 0            |  |  |  |  |  |  |  |
| <sup>5</sup> Jul 4 – Jul 11      | 0                                                                                                                                                                  | 0       | 15     | 15        | 0           | 651    | 651                | 3            |  |  |  |  |  |  |  |
|                                  |                                                                                                                                                                    |         |        |           |             |        |                    |              |  |  |  |  |  |  |  |
| <sup>2</sup> No traps were servi | <sup>2</sup> No traps were serviced in Zone 2 during the weeks of March 17, March 24, and March 31 due to excessive rain<br>and muddy conditions preventing access |         |        |           |             |        |                    |              |  |  |  |  |  |  |  |
| <sup>3</sup> No traps we         | re serviced in                                                                                                                                                     |         |        |           | <u> </u>    |        | e applicatio       | ns on site   |  |  |  |  |  |  |  |
|                                  | re serviced in                                                                                                                                                     |         |        |           |             |        |                    |              |  |  |  |  |  |  |  |
|                                  |                                                                                                                                                                    |         |        |           | Zone 2 on J |        | 11                 |              |  |  |  |  |  |  |  |