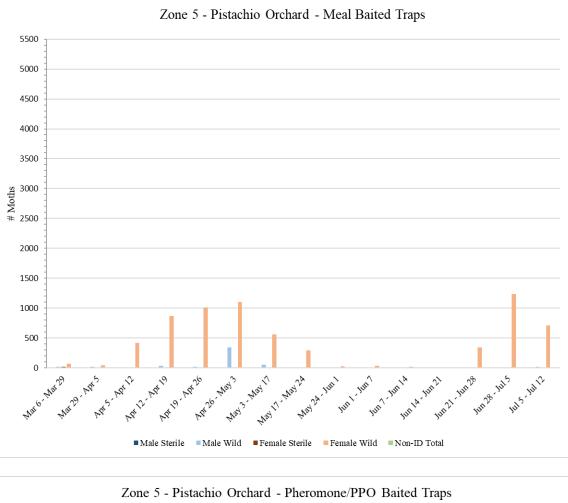

Listed below is information related to each orchard within the Program's Phase 2 project site for 2023:

Each zone has a trap site ratio of approximately 1 trap site per 18 acres for a total of 36 trap sites for each 640acre zone. Each trap site has one trap baited with pistachio meal bait and one trap baited with NOW pheromone/PPO lures. All traps are serviced on a weekly basis. Servicing includes collecting trap bottoms and replacing with new trap bottoms. Bait/lure changes occur once a month, and trap tops are replaced as needed. Counts are performed on each trap collected to determine number of wild versus sterile captures and male versus female captures.

## III. Trap Results for <u>Week Ending on October 6, 2023</u>

## Zone 1 – Pistachio Orchard

A total of **36** pheromone/PPO lure-baited traps were collected from Zone 1 on <u>Monday, October 2.</u>

|                             |                           | Zon           | e 1 – Pi   | stachio     |            |        |        |        |
|-----------------------------|---------------------------|---------------|------------|-------------|------------|--------|--------|--------|
|                             | Meal Baited Traps         |               |            |             |            |        |        |        |
|                             | # of<br>Releases          |               |            |             |            |        |        |        |
|                             | During Trap               | Male          | Male       | Male        | Female     | Female | Female | Non-ID |
| Dates Traps in Field        | Period                    | Sterile       | Wild       | Total       | Sterile    | Wild   | Total  | Total  |
| $^{2}$ Mar 6/7 – Mar 13     | 2                         | 0             | 0          | 0           | 1          | 1      | 2      | 0      |
| Mar 13 – Mar 20             | 8                         | 0             | 6          | 6           | 0          | 14     | 14     | 0      |
| Mar 20 – Mar 27             | 8                         | 0             | 0          | 0           | 1          | 0      | 1      | 0      |
| Mar 27 – Apr 3              | 8                         | 0             | 1          | 1           | 0          | 0      | 0      | 0      |
| Apr 3 – Apr 10              | 8                         | 0             | 13         | 13          | 0          | 174    | 174    | 0      |
| Apr 10 – Apr 17             | 8                         | 3             | 51         | 54          | 12         | 352    | 364    | 1      |
| Apr 17 – Apr 24             | 8                         | 0             | 0          | 0           | 1          | 206    | 207    | 0      |
| Apr 24 – May 1              | 8                         | 0             | 59         | 59          | 16         | 740    | 756    | 0      |
| May 1 – May 8               | 8                         | 0             | 35         | 35          | 1          | 206    | 207    | 0      |
| May 8 – May 15              | 8                         | 3             | 43         | 46          | 12         | 1101   | 1113   | 2      |
| May 15 – May 22             | 8                         | 0             | 1          | 1           | 15         | 406    | 421    | 1      |
| May 22 – May 30             | 9                         | 1             | 7          | 8           | 1          | 138    | 139    | 1      |
| May 30 – Jun 5              | 7                         | 1             | 3          | 4           | 0          | 70     | 70     | 0      |
| Jun 5 – Jun 12              | 7                         | 0             | 0          | 0           | 0          | 24     | 24     | 0      |
| Jun 12 – Jun 19             | 6                         | 1             | 1          | 2           | 2          | 22     | 24     | 0      |
| Jun 19 – Jun 26             | 5                         | 0             | 7          | 7           | 0          | 55     | 55     | 0      |
| Jun 26 – Jul 3              | 4                         | 3             | 2          | 5           | 7          | 456    | 463    | 3      |
| <sup>3</sup> Jul 3 – Jul 10 | 6                         | 0             | 2          | 2           | 2          | 96     | 98     | 1      |
|                             |                           |               |            |             |            |        |        |        |
|                             | <sup>2</sup> Traps 1-18 p | laced on M    | arch 6; Tr | aps 19-36 p | laced on M | arch 7 |        |        |
|                             | <sup>3</sup> All r        | neal traps re | moved from | om Zone 1 d | on July 10 |        |        |        |