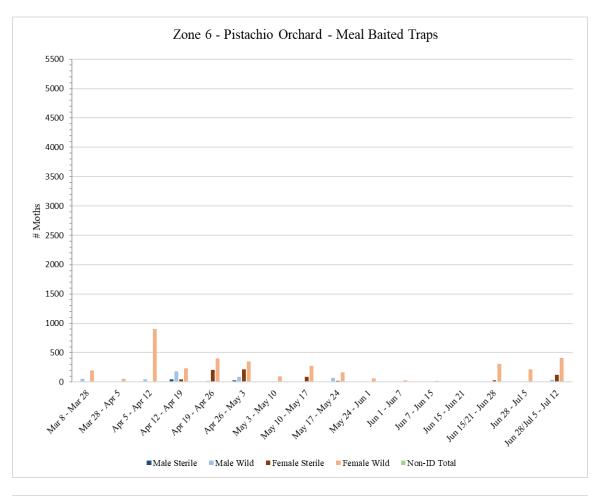

Listed below is information related to each orchard within the Program's Phase 2 project site for 2023:

Each zone has a trap site ratio of approximately 1 trap site per 18 acres for a total of 36 trap sites for each 640acre zone. Each trap site has one trap baited with pistachio meal bait and one trap baited with NOW pheromone/PPO lures. All traps are serviced on a weekly basis. Servicing includes collecting trap bottoms and replacing with new trap bottoms. Bait/lure changes occur once a month, and trap tops are replaced as needed. Counts are performed on each trap collected to determine number of wild versus sterile captures and male versus female captures.

## III. Trap Results for <u>Week Ending on October 6, 2023</u>