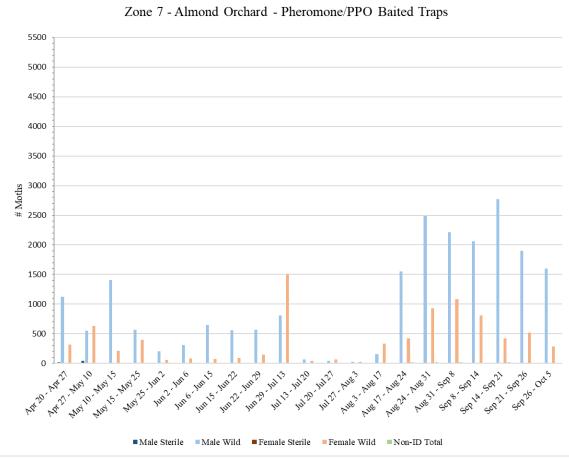

| 0       | 1601    | 1601     | 0           | 282    | 282    | 8            |  |  |
|                              | <sup>1</sup> No traps were serviced in Zone 7 during the week of May 5 due to excessive muddy conditions preventing<br>access<br><sup>2</sup> No traps were serviced in Zone 7 during the week of July 7 due to staff shortage |         |         |          |             |        |        |              |  |  |
| <sup>3</sup> No traps were   | •                                                                                                                                                                                                                              |         |         |          |             |        |        |              |  |  |





# Zone 8 – Almond Orchard

|                                  |             |             | Zone 8   | 8 - Alm    | ond          |            |              |                  |  |  |  |  |
|----------------------------------|-------------|-------------|----------|------------|--------------|------------|--------------|------------------|--|--|--|--|
|                                  |             |             | Meal l   | Baited Tra | aps          |            |              |                  |  |  |  |  |
|                                  | # of        |             |          |            |              |            |              |                  |  |  |  |  |
|                                  | Releases    |             |          |            |              |            |