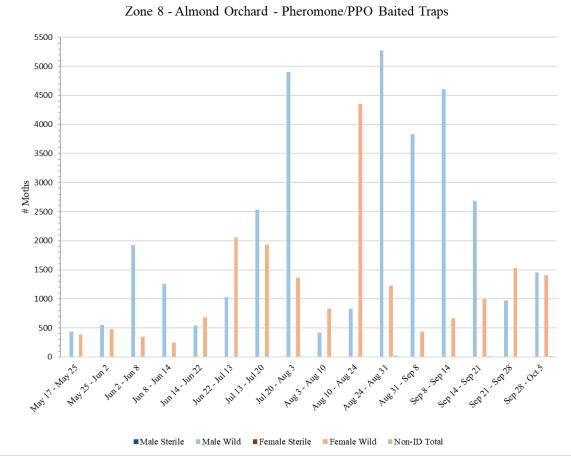

6              |
| Sep 28 – Oct 5                   | 0             | 0           | 1456       | 1456       | 0             | 1406         | 1406         | 13             |
|                                  |               |             |            |            |               |              |              |                |
| <sup>1</sup> No traps were servi | ced in Zone   | 8 during th | e weeks o  | of June 30 | and July 7    | due to pesti | cide applica | ations on site |
| <sup>2</sup> No traps were       | e serviced in | Zone 8 du   | ring the w | eek of Ju  | ly 28 due to  | pesticide a  | pplications  | on site        |
| <sup>3</sup> No traps were       | serviced in Z | one 8 duri  | ng the we  | ek of Aug  | gust 18 due t | o pesticide  | application  | s on site      |





## IV. Quality Control

QC tests are performed on samples taken from each shipment of sterile NOW moths. These tests include: zerohour mortality rates, zero-hour mating dissections, forty-eight-hour mating dissections, seven-day longevity monitoring, and crush tests. Throughout the span of a week, Monday through Sunday, the results of each test are averaged. Below are the QC results from samples of sterile NOW moths for Mag 1, released over Zones 1 and 3, and Mag 2, primarily released over Zones 4 and 6, during the week of <u>Monday, September 25, 2023</u> to <u>Sunday,</u> <u>October 1, 2023</u>:

#### <u>Mag 1:</u>

- 0% of moths from samples found dead at zero hour
- 0% of moths from samples found to have mated at zero hour
- 28% of moths from samples found to have mated after forty-e