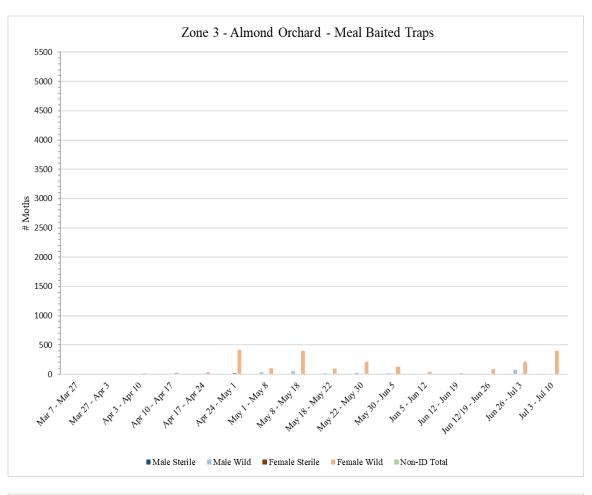

Listed below is information related to each orchard within the Program's Phase 2 project site for 2023:

Each zone has a trap site ratio of approximately 1 trap site per 18 acres for a total of 36 trap sites for each 640acre zone. Each trap site has one trap baited with pistachio meal bait and one trap baited with NOW pheromone/PPO lures. All traps are serviced on a weekly basis. Servicing includes collecting trap bottoms and replacing with new trap bottoms. Bait/lure changes occur once a month, and trap tops are replaced as needed. Counts are performed on each trap collected to determine number of wild versus sterile captures and male versus female captures.

## III. Trap Results for <u>Week Ending on October 6, 2023</u>