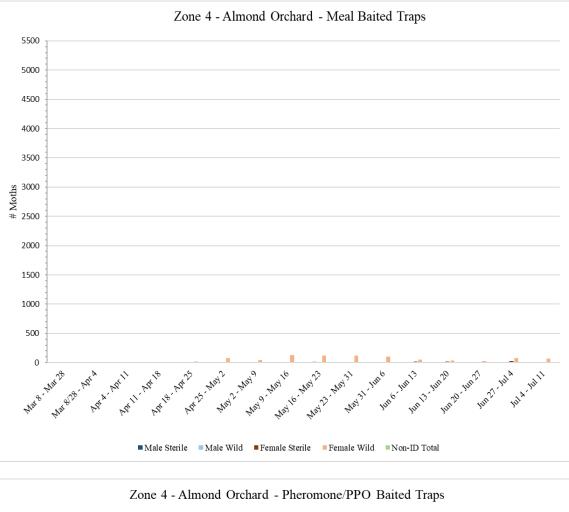

Listed below is information related to each orchard within the Program's Phase 2 project site for 2023:

Each zone has a trap site ratio of approximately 1 trap site per 18 acres for a total of 36 trap sites for each 640acre zone. Each trap site has one trap baited with pistachio meal bait and one trap baited with NOW pheromone/PPO lures. All traps are serviced on a weekly basis. Servicing includes collecting trap bottoms and replacing with new trap bottoms. Bait/lure changes occur once a month, and trap tops are replaced as needed. Counts are performed on each trap collected to determine number of wild versus sterile captures and male versus female captures.

## III. Trap Results for <u>Week Ending on October 6, 2023</u>