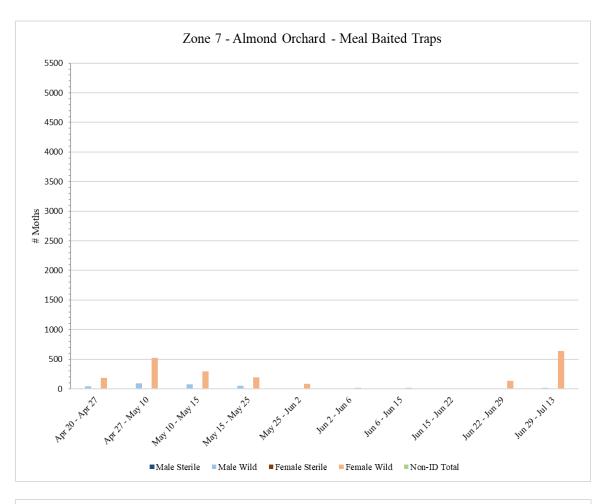

| 0       | 1601    | 1601     | 0           | 282    | 282    | 8            |  |  |
|                              | <sup>1</sup> No traps were serviced in Zone 7 during the week of May 5 due to excessive muddy conditions preventing<br>access<br><sup>2</sup> No traps were serviced in Zone 7 during the week of July 7 due to staff shortage |         |         |          |             |        |        |              |  |  |
| <sup>3</sup> No traps were   | •                                                                                                                                                                                                                              |         |         |          |             |        |        |              |  |  |





# Zone 8 – Almond Orchard

|                                  |             |             | Zone 8   | 8 - Alm    | ond          |            |              |                  |  |  |  |  |
|----------------------------------|-------------|-------------|----------|------------|--------------|------------|--------------|------------------|--|--|--|--|
|                                  |             |             | Meal l   | Baited Tra | aps          |            |              |                  |  |  |  |  |
|                                  | # of        |             |          |            |              |            |              |                  |  |  |  |  |
|                                  | Releases    |             |          |            |              |            |