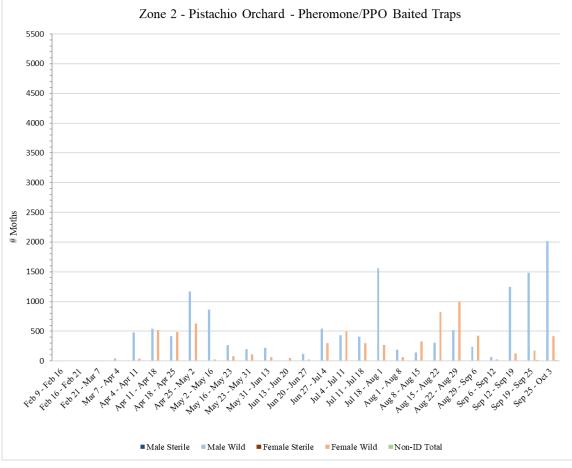

|                |                 |              |





## Zone 3 – Almond Orchard

| A total of 36 pheromone/PPO la | ure-baited traps were collected f | From Zone 3 on Monday, October 2. |
|--------------------------------|-----------------------------------|-----------------------------------|
|--------------------------------|-----------------------------------|-----------------------------------|

|                                    |                                    | 7           | Zone 3   | - Almo     | nd           |              |             |            |
|------------------------------------|------------------------------------|-------------|----------|------------|--------------|--------------|-------------|------------|
|                                    |                                    |             | Meal Ba  | aited