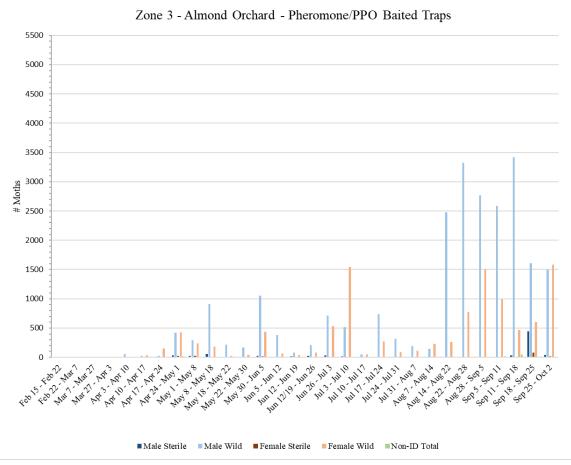

Listed below is information related to each orchard within the Program's Phase 2 project site for 2023:

Each zone has a trap site ratio of approximately 1 trap site per 18 acres for a total of 36 trap sites for each 640acre zone. Each trap site has one trap baited with pistachio meal bait and one trap baited with NOW pheromone/PPO lures. All traps are serviced on a weekly basis. Servicing includes collecting trap bottoms and replacing with new trap bottoms. Bait/lure changes occur once a month, and trap tops are replaced as needed. Counts are performed on each trap collected to determine number of wild versus sterile captures and male versus female captures.

## III. Trap Results for <u>Week Ending on October 6, 2023</u>