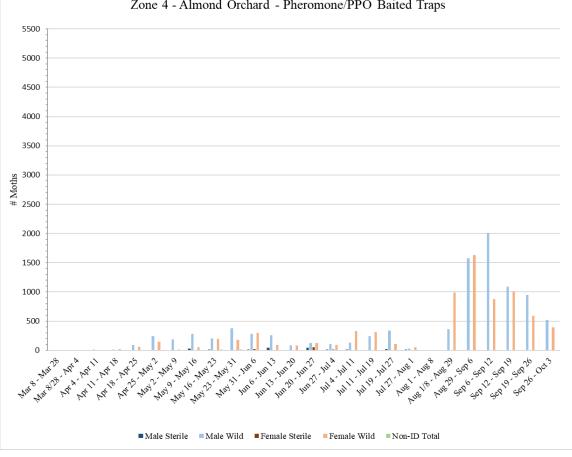

Listed below is information related to each orchard within the Program's Phase 2 project site for 2023:

Each zone has a trap site ratio of approximately 1 trap site per 18 acres for a total of 36 trap sites for each 640acre zone. Each trap site has one trap baited with pistachio meal bait and one trap baited with NOW pheromone/PPO lures. All traps are serviced on a weekly basis. Servicing includes collecting trap bottoms and replacing with new trap bottoms. Bait/lure changes occur once a month, and trap tops are replaced as needed. Counts are performed on each trap collected to determine number of wild versus sterile captures and male versus female captures.

## III. Trap Results for <u>Week Ending on October 6, 2023</u>