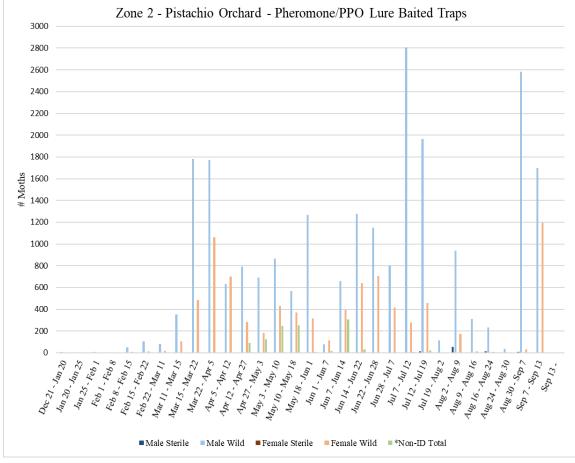

Zone 2 is a pistachio orchard where aerial NOW SIT releases are not conducted. A total of **72** traps were collected from Zone 2 on <u>Tuesday</u>, <u>September 13</u>, with **36** pistachio meal baited traps and **36** pheromone/PPO lure traps.