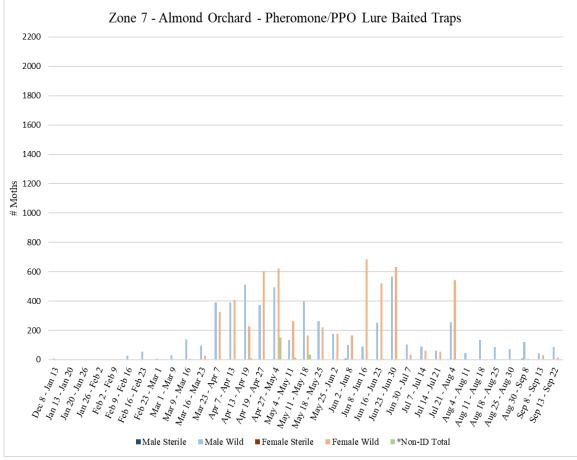

Each zone has a trap site ratio of approximately 1 trap site per 18 acres for a total of 36 trap sites for each 640acre zone and 9 trap sites for each 160-acre zone. Trap sites include two traps: one trap baited with NOW pheromone/PPO lures and one trap baited with pistachio meal. All traps are serviced on a weekly basis. Servicing includes collecting trap bottoms and replacing with new trap bottoms. Bait/lure changes occur once a month, and trap tops are replaced as needed. Counts are performed on each trap collected to determine number of wild versus sterile captures and male versus female captures.