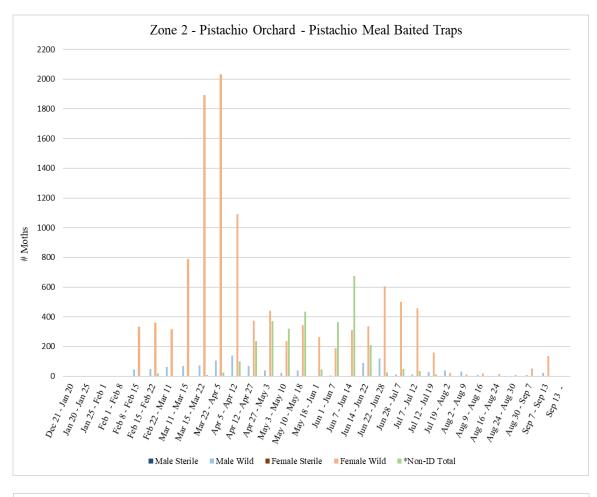

Zone 2 is a pistachio orchard where aerial NOW SIT releases are not conducted. A total of **72** traps were collected from Zone 2 on <u>Tuesday</u>, <u>September 13</u>, with **36** pistachio meal baited traps and **36** pheromone/PPO lure traps.