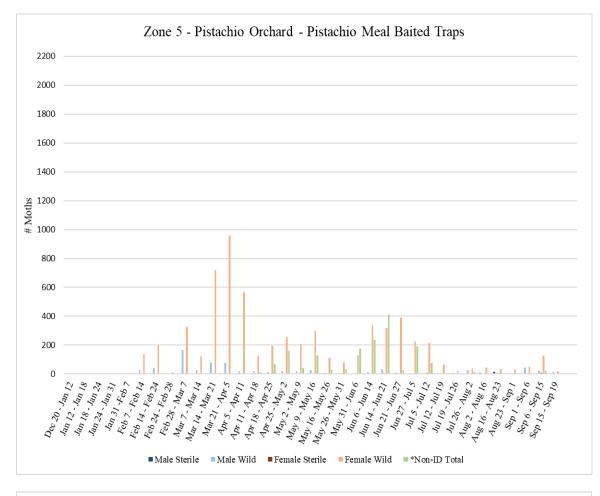

Each zone has a trap site ratio of approximately 1 trap site per 18 acres for a total of 36 trap sites for each 640acre zone and 9 trap sites for each 160-acre zone. Trap sites include two traps: one trap baited with NOW pheromone/PPO lures and one trap baited with pistachio meal. All traps are serviced on a weekly basis. Servicing includes collecting trap bottoms and replacing with new trap bottoms. Bait/lure changes occur once a month, and trap tops are replaced as needed. Counts are performed on each trap collected to determine number of wild versus sterile captures and male versus female captures.