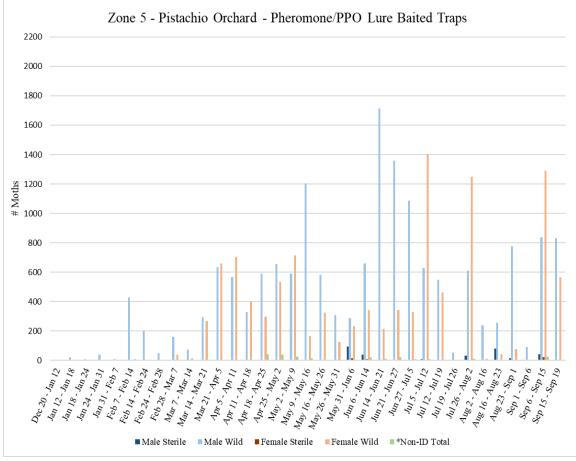

Each zone has a trap site ratio of approximately 1 trap site per 18 acres for a total of 36 trap sites for each 640acre zone and 9 trap sites for each 160-acre zone. Trap sites include two traps: one trap baited with NOW pheromone/PPO lures and one trap baited with pistachio meal. All traps are serviced on a weekly basis. Servicing includes collecting trap bottoms and replacing with new trap bottoms. Bait/lure changes occur once a month, and trap tops are replaced as needed. Counts are performed on each trap collected to determine number of wild versus sterile captures and male versus female captures.