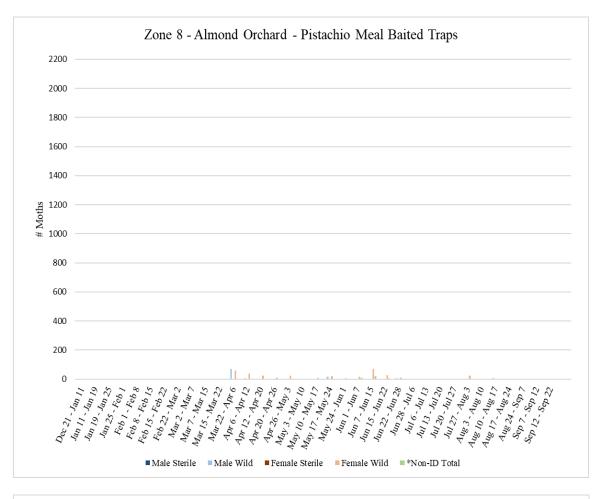

Each zone has a trap site ratio of approximately 1 trap site per 18 acres for a total of 36 trap sites for each 640acre zone and 9 trap sites for each 160-acre zone. Trap sites include two traps: one trap baited with NOW pheromone/PPO lures and one trap baited with pistachio meal. All traps are serviced on a weekly basis. Servicing includes collecting trap bottoms and replacing with new trap bottoms. Bait/lure changes occur once a month, and trap tops are replaced as needed. Counts are performed on each trap collected to determine number of wild versus sterile captures and male versus female captures.