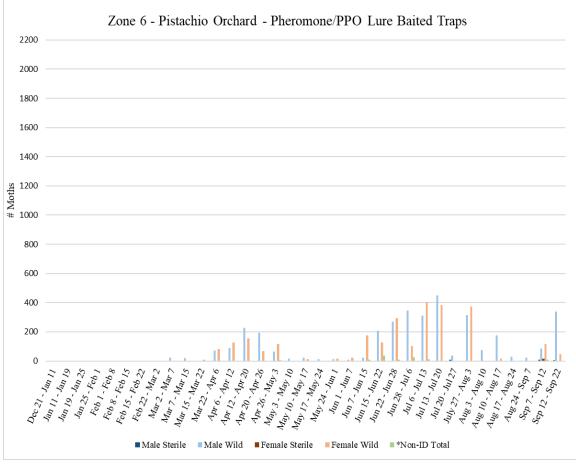

Each zone has a trap site ratio of approximately 1 trap site per 18 acres for a total of 36 trap sites for each 640acre zone and 9 trap sites for each 160-acre zone. Trap sites include two traps: one trap baited with NOW pheromone/PPO lures and one trap baited with pistachio meal. All traps are serviced on a weekly basis. Servicing includes collecting trap bottoms and replacing with new trap bottoms. Bait/lure changes occur once a month, and trap tops are replaced as needed. Counts are performed on each trap collected to determine number of wild versus sterile captures and male versus female captures.