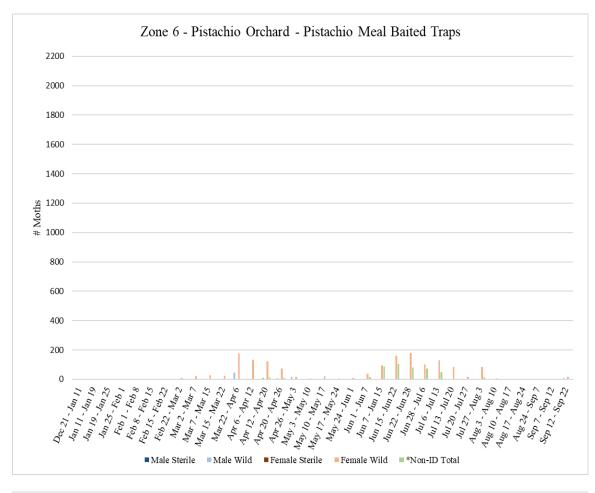

Each zone has a trap site ratio of approximately 1 trap site per 18 acres for a total of 36 trap sites for each 640acre zone and 9 trap sites for each 160-acre zone. Trap sites include two traps: one trap baited with NOW pheromone/PPO lures and one trap baited with pistachio meal. All traps are serviced on a weekly basis. Servicing includes collecting trap bottoms and replacing with new trap bottoms. Bait/lure changes occur once a month, and trap tops are replaced as needed. Counts are performed on each trap collected to determine number of wild versus sterile captures and male versus female captures.