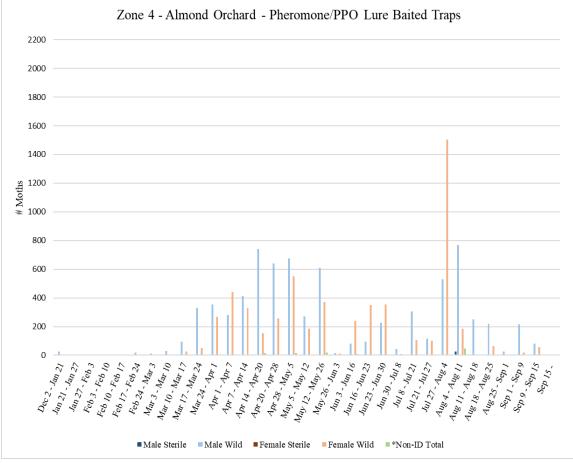

Each zone has a trap site ratio of approximately 1 trap site per 18 acres for a total of 36 trap sites for each 640acre zone and 9 trap sites for each 160-acre zone. Trap sites include two traps: one trap baited with NOW pheromone/PPO lures and one trap baited with pistachio meal. All traps are serviced on a weekly basis. Servicing includes collecting trap bottoms and replacing with new trap bottoms. Bait/lure changes occur once a month, and trap tops are replaced as needed. Counts are performed on each trap collected to determine number of wild versus sterile captures and male versus female captures.