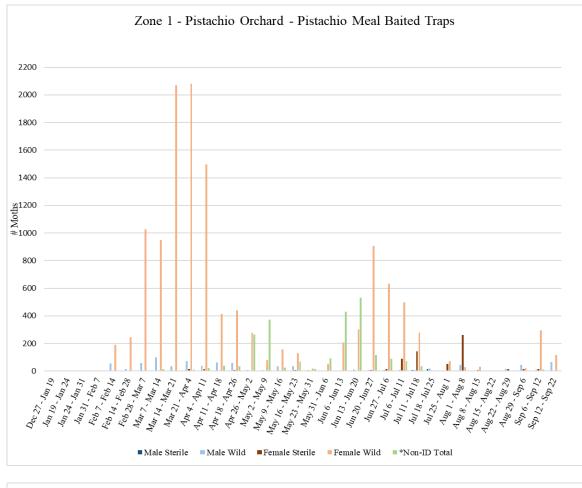

Zone 1 is a pistachio orchard where aerial NOW SIT releases are conducted. A total of **72** traps were collected from Zone 1 on <u>Monday</u>, <u>September 12</u>, with **36** pistachio meal baited traps and **36** pheromone/PPO lure traps.

A total of **72** traps were collected from Zone 1 on <u>Thursday</u>, <u>September 22</u>, with **36** pistachio meal baited traps and **36** pheromone/PPO lure traps.

|                              |                            |         | Zone 2      | 1 - Pista | ichio    |        |        |         |
|------------------------------|----------------------------|---------|-------------|-----------|----------|--------|--------|---------|
|                              |                            | F       | Pistachio I | Meal Bait | ed Traps |        |        |         |
|                              | # of<br>Releases<br>During |         |             |           |          |        |        |         |
| Dates Traps in               | Trap                       | Male    | Male        | Male      | Female   | Female | Female | *Non-ID |
| Field                        | Period                     | Sterile | Wild        | Total     | Sterile  | Wild   | Total  | Total   |
| <sup>1</sup> Dec 27 - Jan 19 | 0                          | 0       | 1           | 1         | 0        | 1      | 1      | 0       |
| Jan 19 - Jan 24              | 0                          | 0       | 0           | 0         | 0        | 0      | 0      | 0       |
| Jan 24 - Jan 31              | 0                          | 0       | 0           | 0         | 0        | 0      | 0      | 0       |
| Jan 31 - Feb 7               | 0                          | 0       | 0           | 0         | 0        | 0      | 0      | 0       |
| Feb 7 - Feb 14               | 0                          | 0       | 54          | 54        | 0        | 191    | 191    | 0       |
| <sup>2</sup> Feb 14 - Feb 28 | 0                          | 0       | 13          | 13        | 0        | 245    | 245    | 0       |
| Feb 28 - Mar 7               | 0                          | 0       | 57          | 57        | 0        | 1028   | 1028   | 0       |
| Mar 7 - Mar 14               | 0                          | 0       | 99          | 99        | 0        | 950    | 950    | 16      |
| Mar 14 - Mar 21              | 7                          | 0       | 36          | 36        | 0        | 2070   | 2070   | 0       |
| <sup>3</sup> Mar 21 - Apr 4  | 15                         | 1       | 72          | 73        | 16       | 2079   | 2095   | 11      |
| Apr 4 - Apr 11               | 7                          | 3       | 37          | 40        | 16       | 1495   | 1511   | 20      |
| Apr 11 - Apr 18              | 8                          | 0       | 63          | 63        | 2        | 414    | 416    | 38      |
| Apr 18 - Apr 26              | 8                          | 0       | 57          | 57        | 7        | 438    | 445    | 36      |
| Apr 26 - May 2               | 6                          | 0       | 6           | 6         | 0        | 276    | 276    | 264     |
| May 2 - May 9                | 8                          | 0       | 9           | 9         | 0        | 78     | 78     | 373     |
| May 9 - May 16               | 7                          | 1       | 33          | 34        | 2        | 155    | 157    | 23      |
| May 16 - May 23              | 8                          | 1       | 36          | 37        | 8        | 129    | 137    | 67      |
| May 23 - May 31              | 7                          | 0       | 7           | 7         | 1        | 17     | 18     | 13      |
| May 31 - Jun 6               | 0                          | 2       | 3           | 5         | 0        | 52     | 52     | 92      |
| Jun 6 - Jun 13               | 2                          | 1       | 2           | 3         | 3        | 208    | 211    | 428     |
| Jun 13 - Jun 20              | 4                          | 4       | 12          | 16        | 2        | 301    | 303    | 530     |
| Jun 20 - Jun 27              | 4                          | 1       | 9           | 10        | 7        | 905    | 912    | 115     |
| Jun 27 - Jul 6               | 8                          | 5       | 7           | 12        | 14       | 633    | 647    | 87      |
| Jul 6 - Jul 11               | 6                          | 1       | 6           | 7         | 90       | 496    | 586    | 72      |
| Jul 11 - Jul 18              | 8                          | 9       | 7           | 16        | 143      | 277    | 420    | 35      |
| Jul 18 - Jul 25              | 8                          | 13      | 18          | 31        | 0        | 2      | 2      | 0       |
| Jul 25 - Aug 1               | 8                          | 1       | 0           | 1         | 53       | 71     | 124    | 5       |
| Aug 1 - Aug 8                | 7                          | 5       | 45          | 50        | 262      | 28     | 290    | 0       |
| Aug 8 - Aug 15               | 7                          | 2       | 2           | 4         | 6        | 31     | 37     | 0       |
| Aug 15 - Aug 22              | 6                          | 0       | 0           | 0         | 0        | 4      | 4      | 0       |
| Aug 22 - Aug 29              | 5                          | 5       | 14          | 19        | 13       | 1      | 14     | 0       |
| Aug 29 - Sep 6               | 6                          | 5       | 46          | 51        | 15       | 21     | 36     | 0       |
| Sep 6 - Sep 12               | 6                          | 1       | 11          | 12        | 15       | 293    | 308    | 12      |
| Sep 12 - Sep 12              | 11                         | 5       | 65          | 70        | 4        | 117    | 121    | 0       |

\*Non-ID counts are NOW moths unable to be sexed as male or female/or identified as sterile or wild due to missing or unrecognizable genitalia caused by predation while traps were in storage awaiting processing

<sup>3</sup>Traps not serviced in Zone 1 during the week of Apr 1 due to severe weather on site

|                                                                                                                                                                                                                                                                                                                         |                |          | Zone 1       | 1 - Pista    | achio      |             |               |         |  |  |  |  |
|-------------------------------------------------------------------------------------------------------------------------------------------------------------------------------------------------------------------------------------------------------------------------------------------------------------------------|----------------|----------|--------------|--------------|------------|-------------|---------------|---------|--|--|--|--|
| Pheromone/PPO Lure Baited Traps                                                                                                                                                                                                                                                                                         |                |          |              |              |            |             |               |         |  |  |  |  |
|                                                                                                                                                                                                                                                                                                                         | # of           |          |              |              |            |             |               |         |  |  |  |  |
|                                                                                                                                                                                                                                                                                                                         | Releases       |          |              |              |            |             |               |         |  |  |  |  |
|                                                                                                                                                                                                                                                                                                                         | During         |          |              |              | <b>F</b> 1 | <b>F</b> 1  | <b>F</b> 1    |         |  |  |  |  |
| Dates Traps in                                                                                                                                                                                                                                                                                                          | Trap           | Male     | Male         | Male         | Female     | Female      | Female        | *Non-ID |  |  |  |  |
| Field                                                                                                                                                                                                                                                                                                                   | Period         | Sterile  | Wild         | Total        | Sterile    | Wild        | Total         | Total   |  |  |  |  |
| $^{1}\text{Dec }27 - \text{Jan }19$                                                                                                                                                                                                                                                                                     | 0              | 0        | 15           | 15           | 0          | 0           | 0             | 0       |  |  |  |  |
| Jan 19 - Jan 24                                                                                                                                                                                                                                                                                                         | 0 0            | 0        | 1            | 1 3          | 0          | 0           | 0             | 0       |  |  |  |  |
| Jan 24 - Jan 31                                                                                                                                                                                                                                                                                                         | 0              | 0        | 3            | 0            | 0          | 0           | 0             | 0       |  |  |  |  |
| Jan 31 - Feb 7<br>Feb 7 - Feb 14                                                                                                                                                                                                                                                                                        | 0              | 0        | 139          | 139          | 0          | 4           | 4             | 0       |  |  |  |  |
|                                                                                                                                                                                                                                                                                                                         |                |          |              |              |            | 4           |               |         |  |  |  |  |
| <sup>2</sup> Feb 14 - Feb 28                                                                                                                                                                                                                                                                                            | 0              | 0        | 52           | 52           | 0          |             | 12            | 1       |  |  |  |  |
| Feb 28 - Mar 7<br>Mar 7 - Mar 14                                                                                                                                                                                                                                                                                        | 0 0            | 0        | 166<br>297   | 166<br>297   | 0          | 121<br>48   | 121<br>48     | 9       |  |  |  |  |
|                                                                                                                                                                                                                                                                                                                         | 0<br>7         | 24       |              |              | 0          |             |               | 0       |  |  |  |  |
| Mar 14 - Mar 21                                                                                                                                                                                                                                                                                                         | 15             | 44       | 1772<br>1659 | 1796<br>1703 | 16         | 391<br>803  | 391<br>819    | 4       |  |  |  |  |
| $^{3}$ Mar 21 - Apr 4                                                                                                                                                                                                                                                                                                   | 15<br>7        | <u> </u> | 764          | 769          | 3          |             | 554           | 5       |  |  |  |  |
| Apr 4 - Apr 11                                                                                                                                                                                                                                                                                                          | 8              | 3        | 866          | 869          | 2          | 551<br>120  | 122           | 0       |  |  |  |  |
| Apr 11 - Apr 18<br>Apr 18 - Apr 26                                                                                                                                                                                                                                                                                      | 8              | 5        | 617          | 622          | 0          | 120         | 122           | 0       |  |  |  |  |
| Apr 26 - May 2                                                                                                                                                                                                                                                                                                          | <u> </u>       | 5        | 199          | 204          | 0          | 172         | 172           | 7       |  |  |  |  |
| May 2 - May 9                                                                                                                                                                                                                                                                                                           | 8              | 3        | 223          | 204          | 0          | 245         | 245           | 81      |  |  |  |  |
| May 9 - May 16                                                                                                                                                                                                                                                                                                          | 7              | 4        | 202          | 220          | 0          | 64          | 64            | 11      |  |  |  |  |
| May 16 - May 23                                                                                                                                                                                                                                                                                                         | 8              | 29       | 202          | 239          | 2          | 126         | 128           | 2       |  |  |  |  |
| May 23 - May 31                                                                                                                                                                                                                                                                                                         | 7              | 0        | 12           | 12           | 0          | 7           | 7             | 65      |  |  |  |  |
| May 31 - Jun 6                                                                                                                                                                                                                                                                                                          | 0              | 1        | 12           | 12           | 4          | 20          | 24            | 0       |  |  |  |  |
| Jun 6 - Jun 13                                                                                                                                                                                                                                                                                                          | 2              | 9        | 300          | 309          | 2          | 178         | 180           | 82      |  |  |  |  |
| Jun 13 - Jun 20                                                                                                                                                                                                                                                                                                         | 4              | 12       | 248          | 260          | 10         | 287         | 297           | 64      |  |  |  |  |
| Jun 20 - Jun 27                                                                                                                                                                                                                                                                                                         | 4              | 8        | 637          | 645          | 0          | 788         | 788           | 6       |  |  |  |  |
| Jun 27 - Jul 6                                                                                                                                                                                                                                                                                                          | 8              | 4        | 886          | 890          | 1          | 889         | 890           | 3       |  |  |  |  |
| Jul 6 - Jul 11                                                                                                                                                                                                                                                                                                          | 6              | 375      | 1181         | 1556         | 5          | 249         | 254           | 3       |  |  |  |  |
| Jul 11 - Jul 18                                                                                                                                                                                                                                                                                                         | 8              | 737      | 960          | 1697         | 10         | 454         | 464           | 0       |  |  |  |  |
| Jul 18 - Jul 25                                                                                                                                                                                                                                                                                                         | 8              | 14       | 171          | 185          | 0          | 2           | 2             | 0       |  |  |  |  |
| Jul 25 - Aug 1                                                                                                                                                                                                                                                                                                          | 8              | 7        | 540          | 547          | 3          | 432         | 435           | 4       |  |  |  |  |
| Aug 1 - Aug 8                                                                                                                                                                                                                                                                                                           | 7              | 73       | 138          | 211          | 0          | 2           | 2             | 0       |  |  |  |  |
| Aug 8 - Aug 15                                                                                                                                                                                                                                                                                                          | 7              | 78       | 171          | 249          | 0          | 1           | 1             | 0       |  |  |  |  |
| Aug 15 - Aug 22                                                                                                                                                                                                                                                                                                         | 6              | 0        | 33           | 33           | 0          | 1           | 1             | 0       |  |  |  |  |
| Aug 22 - Aug 29                                                                                                                                                                                                                                                                                                         | 5              | 1        | 74           | 75           | 0          | 1           | 1             | 0       |  |  |  |  |
| Aug 29 - Sep 6                                                                                                                                                                                                                                                                                                          | 6              | 66       | 1280         | 1346         | 0          | 65          | 65            | 0       |  |  |  |  |
| Sep 6 - Sep 12                                                                                                                                                                                                                                                                                                          | 6              | 40       | 817          | 857          | 19         | 697         | 716           | 34      |  |  |  |  |
| Sep 12 - Sep 22                                                                                                                                                                                                                                                                                                         | 11             | 1        | 396          | 397          | 29         | 504         | 533           | 0       |  |  |  |  |
|                                                                                                                                                                                                                                                                                                                         |                |          |              |              |            |             |               |         |  |  |  |  |
| *Non-ID counts are NOW moths unable to be sexed as male or female/or identified as sterile or wild due to<br>missing or unrecognizable genitalia caused by predation while traps were in storage awaiting processing<br><sup>1</sup> 18 of the 36 traps in field since Dec 20; 18 of the 36 traps in field since Dec 27 |                |          |              |              |            |             |               |         |  |  |  |  |
| <sup>2</sup> Traps in field for two weeks                                                                                                                                                                                                                                                                               |                |          |              |              |            |             |               |         |  |  |  |  |
| <sup>3</sup> Trap                                                                                                                                                                                                                                                                                                       | s not serviced |          |              |              |            | o severe we | eather on sit | e       |  |  |  |  |