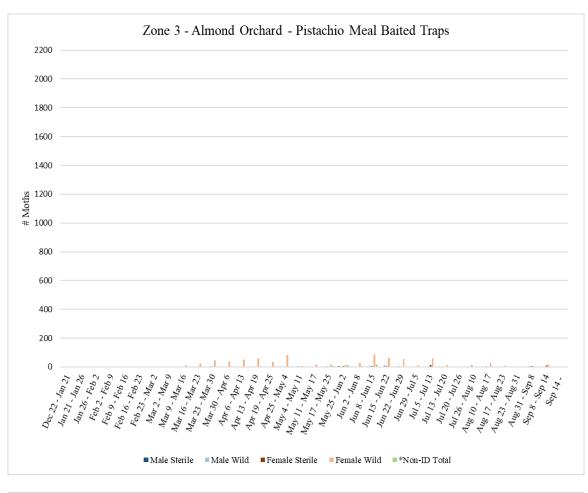

Each zone has a trap site ratio of approximately 1 trap site per 18 acres for a total of 36 trap sites for each 640acre zone and 9 trap sites for each 160-acre zone. Trap sites include two traps: one trap baited with NOW pheromone/PPO lures and one trap baited with pistachio meal. All traps are serviced on a weekly basis. Servicing includes collecting trap bottoms and replacing with new trap bottoms. Bait/lure changes occur once a month, and trap tops are replaced as needed. Counts are performed on each trap collected to determine number of wild versus sterile captures and male versus female captures.

Zone 1 is a pistachio orchard where aerial NOW SIT releases are conducted. A total of **72** traps were collected from Zone 1 on <u>Monday</u>, <u>September 12</u>, with **36** pistachio meal baited traps and **36** pheromone/PPO lure traps.

A total of **72** traps were collected from Zone 1 on <u>Thursday</u>, <u>September 22</u>, with **36** pistachio meal baited traps and **36** pheromone/PPO lure traps.

|                              |                            |         | Zone 2      | 1 - Pista | ichio    |        |        |         |
|------------------------------|----------------------------|---------|-------------|-----------|----------|--------|--------|---------|
|                              |                            | F       | Pistachio I | Meal Bait | ed Traps |        |        |         |
|                              | # of<br>Releases<br>During |         |             |           |          |        |        |         |
| Dates Traps in               | Trap                       | Male    | Male        | Male      | Female   | Female | Female | *Non-ID |
| Field                        | Period                     | Sterile | Wild        | Total     | Sterile  | Wild   | Total  | Total   |
| <sup>1</sup> Dec 27 - Jan 19 | 0                          | 0       | 1           | 1         | 0        | 1      | 1      | 0       |
| Jan 19 - Jan 24              | 0                          | 0       | 0           | 0         | 0        | 0      | 0      | 0       |
| Jan 24 - Jan 31              | 0                          | 0       | 0           | 0         | 0        | 0      | 0      | 0       |
| Jan 31 - Feb 7               | 0                          | 0       | 0           | 0         | 0        | 0      | 0      | 0       |
| Feb 7 - Feb 14               | 0                          | 0       | 54          | 54        | 0        | 191    | 191    | 0       |
| <sup>2</sup> Feb 14 - Feb 28 | 0                          | 0       | 13          | 13        | 0        | 245    | 245    | 0       |
| Feb 28 - Mar 7               | 0                          | 0       | 57          | 57        | 0        | 1028   | 1028   | 0       |
| Mar 7 - Mar 14               | 0                          | 0       | 99          | 99        | 0        | 950    | 950    | 16      |
| Mar 14 - Mar 21              | 7                          | 0       | 36          | 36        | 0        | 2070   | 2070   | 0       |
| <sup>3</sup> Mar 21 - Apr 4  | 15                         | 1       | 72          | 73        | 16       | 2079   | 2095   | 11      |
| Apr 4 - Apr 11               | 7                          | 3       | 37          | 40        | 16       | 1495   | 1511   | 20      |
| Apr 11 - Apr 18              | 8                          | 0       | 63          | 63        | 2        | 414    | 416    | 38      |
| Apr 18 - Apr 26              | 8                          | 0       | 57          | 57        | 7        | 438    | 445    | 36      |
| Apr 26 - May 2               | 6                          | 0       | 6           | 6         | 0        | 276    | 276    | 264     |
| May 2 - May 9                | 8                          | 0       | 9           | 9         | 0        | 78     | 78     | 373     |
| May 9 - May 16               | 7                          | 1       | 33          | 34        | 2        | 155    | 157    | 23      |
| May 16 - May 23              | 8                          | 1       | 36          | 37        | 8        | 129    | 137    | 67      |
| May 23 - May 31              | 7                          | 0       | 7           | 7         | 1        | 17     | 18     | 13      |
| May 31 - Jun 6               | 0                          | 2       | 3           | 5         | 0        | 52     | 52     | 92      |
| Jun 6 - Jun 13               | 2                          | 1       | 2           | 3         | 3        | 208    | 211    | 428     |
| Jun 13 - Jun 20              | 4                          | 4       | 12          | 16        | 2        | 301    | 303    | 530     |
| Jun 20 - Jun 27              | 4                          | 1       | 9           | 10        | 7        | 905    | 912    | 115     |
| Jun 27 - Jul 6               | 8                          | 5       | 7           | 12        | 14       | 633    | 647    | 87      |
| Jul 6 - Jul 11               | 6                          | 1       | 6           | 7         | 90       | 496    | 586    | 72      |
| Jul 11 - Jul 18              | 8                          | 9       | 7           | 16        | 143      | 277    | 420    | 35      |
| Jul 18 - Jul 25              | 8                          | 13      | 18          | 31        | 0        | 2      | 2      | 0       |
| Jul 25 - Aug 1               | 8                          | 1       | 0           | 1         | 53       | 71     | 124    | 5       |
| Aug 1 - Aug 8                | 7                          | 5       | 45          | 50        | 262      | 28     | 290    | 0       |
| Aug 8 - Aug 15               | 7                          | 2       | 2           | 4         | 6        | 31     | 37     | 0       |
| Aug 15 - Aug 22              | 6                          | 0       | 0           | 0         | 0        | 4      | 4      | 0       |
| Aug 22 - Aug 29              | 5                          | 5       | 14          | 19        | 13       | 1      | 14     | 0       |
| Aug 29 - Sep 6               | 6                          | 5       | 46          | 51        | 15       | 21     | 36     | 0       |
| Sep 6 - Sep 12               | 6                          | 1       | 11          | 12        | 15       | 293    | 308    | 12      |
| Sep 12 - Sep 12              | 11                         | 5       | 65          | 70        | 4        | 117    | 121    | 0       |