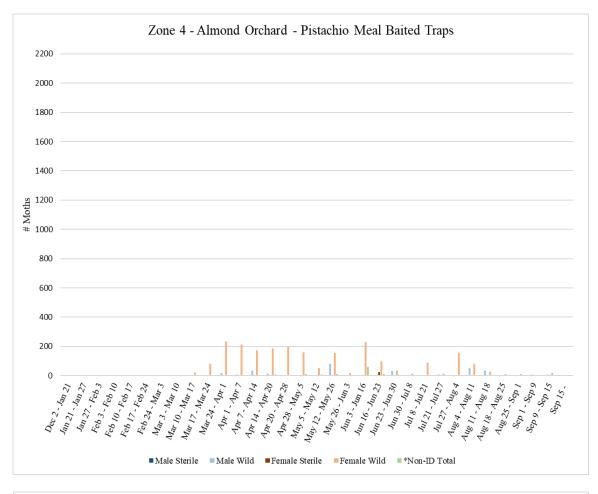

Each zone has a trap site ratio of approximately 1 trap site per 18 acres for a total of 36 trap sites for each 640acre zone and 9 trap sites for each 160-acre zone. Trap sites include two traps: one trap baited with NOW pheromone/PPO lures and one trap baited with pistachio meal. All traps are serviced on a weekly basis. Servicing includes collecting trap bottoms and replacing with new trap bottoms. Bait/lure changes occur once a month, and trap tops are replaced as needed. Counts are performed on each trap collected to determine number of wild versus sterile captures and male versus female captures.