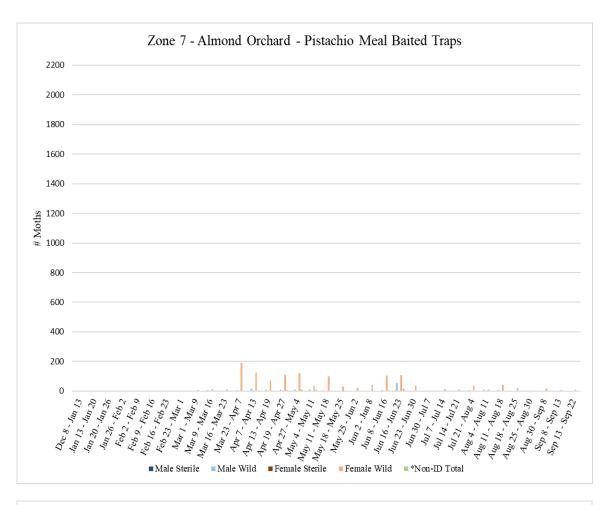

Each zone has a trap site ratio of approximately 1 trap site per 18 acres for a total of 36 trap sites for each 640acre zone and 9 trap sites for each 160-acre zone. Trap sites include two traps: one trap baited with NOW pheromone/PPO lures and one trap baited with pistachio meal. All traps are serviced on a weekly basis. Servicing includes collecting trap bottoms and replacing with new trap bottoms. Bait/lure changes occur once a month, and trap tops are replaced as needed. Counts are performed on each trap collected to determine number of wild versus sterile captures and male versus female captures.