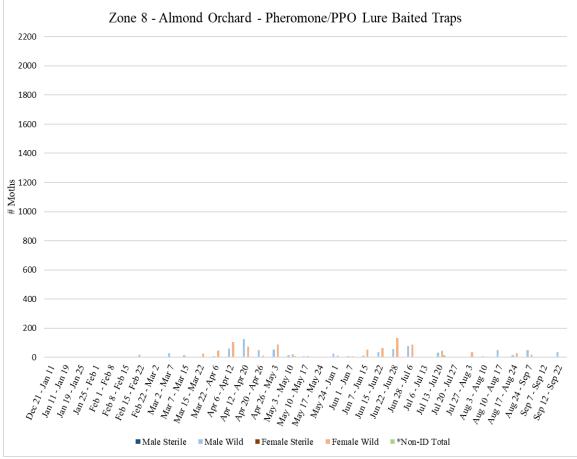

Each zone has a trap site ratio of approximately 1 trap site per 18 acres for a total of 36 trap sites for each 640acre zone and 9 trap sites for each 160-acre zone. Trap sites include two traps: one trap baited with NOW pheromone/PPO lures and one trap baited with pistachio meal. All traps are serviced on a weekly basis. Servicing includes collecting trap bottoms and replacing with new trap bottoms. Bait/lure changes occur once a month, and trap tops are replaced as needed. Counts are performed on each trap collected to determine number of wild versus sterile captures and male versus female captures.