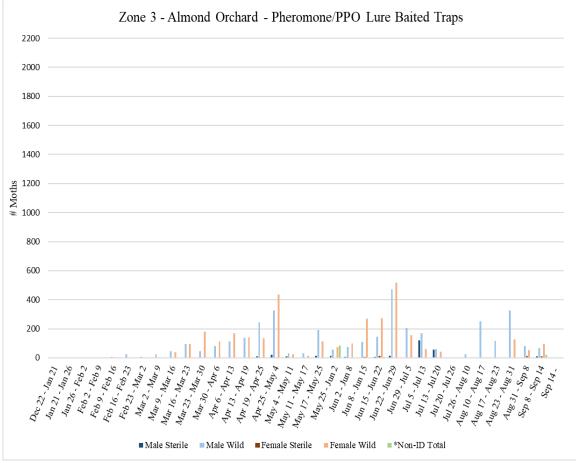

Each zone has a trap site ratio of approximately 1 trap site per 18 acres for a total of 36 trap sites for each 640acre zone and 9 trap sites for each 160-acre zone. Trap sites include two traps: one trap baited with NOW pheromone/PPO lures and one trap baited with pistachio meal. All traps are serviced on a weekly basis. Servicing includes collecting trap bottoms and replacing with new trap bottoms. Bait/lure changes occur once a month, and trap tops are replaced as needed. Counts are performed on each trap collected to determine number of wild versus sterile captures and male versus female captures.

Zone 1 is a pistachio orchard where aerial NOW SIT releases are conducted. A total of **72** traps were collected from Zone 1 on <u>Monday</u>, <u>September 12</u>, with **36** pistachio meal baited traps and **36** pheromone/PPO lure traps.

A total of **72** traps were collected from Zone 1 on <u>Thursday</u>, <u>September 22</u>, with **36** pistachio meal baited traps and **36** pheromone/PPO lure traps.

|                              |                            |         | Zone 2      | 1 - Pista | ichio    |        |        |         |
|------------------------------|----------------------------|---------|-------------|-----------|----------|--------|--------|---------|
|                              |                            | F       | Pistachio I | Meal Bait | ed Traps |        |        |         |
|                              | # of<br>Releases<br>During |         |             |           |          |        |        |         |
| Dates Traps in               | Trap                       | Male    | Male        | Male      | Female   | Female | Female | *Non-ID |
| Field                        | Period                     | Sterile | Wild        | Total     | Sterile  | Wild   | Total  | Total   |
| <sup>1</sup> Dec 27 - Jan 19 | 0                          | 0       | 1           | 1         | 0        | 1      | 1      | 0       |
| Jan 19 - Jan 24              | 0                          | 0       | 0           | 0         | 0        | 0      | 0      | 0       |
| Jan 24 - Jan 31              | 0                          | 0       | 0           | 0         | 0        | 0      | 0      | 0       |
| Jan 31 - Feb 7               | 0                          | 0       | 0           | 0         | 0        | 0      | 0      | 0       |
| Feb 7 - Feb 14               | 0                          | 0       | 54          | 54        | 0        | 191    | 191    | 0       |
| <sup>2</sup> Feb 14 - Feb 28 | 0                          | 0       | 13          | 13        | 0        | 245    | 245    | 0       |
| Feb 28 - Mar 7               | 0                          | 0       | 57          | 57        | 0        | 1028   | 1028   | 0       |
| Mar 7 - Mar 14               | 0                          | 0       | 99          | 99        | 0        | 950    | 950    | 16      |
| Mar 14 - Mar 21              | 7                          | 0       | 36          | 36        | 0        | 2070   | 2070   | 0       |
| <sup>3</sup> Mar 21 - Apr 4  | 15                         | 1       | 72          | 73        | 16       | 2079   | 2095   | 11      |
| Apr 4 - Apr 11               | 7                          | 3       | 37          | 40        | 16       | 1495   | 1511   | 20      |
| Apr 11 - Apr 18              | 8                          | 0       | 63          | 63        | 2        | 414    | 416    | 38      |
| Apr 18 - Apr 26              | 8                          | 0       | 57          | 57        | 7        | 438    | 445    | 36      |
| Apr 26 - May 2               | 6                          | 0       | 6           | 6         | 0        | 276    | 276    | 264     |
| May 2 - May 9                | 8                          | 0       | 9           | 9         | 0        | 78     | 78     | 373     |
| May 9 - May 16               | 7                          | 1       | 33          | 34        | 2        | 155    | 157    | 23      |
| May 16 - May 23              | 8                          | 1       | 36          | 37        | 8        | 129    | 137    | 67      |
| May 23 - May 31              | 7                          | 0       | 7           | 7         | 1        | 17     | 18     | 13      |
| May 31 - Jun 6               | 0                          | 2       | 3           | 5         | 0        | 52     | 52     | 92      |
| Jun 6 - Jun 13               | 2                          | 1       | 2           | 3         | 3        | 208    | 211    | 428     |
| Jun 13 - Jun 20              | 4                          | 4       | 12          | 16        | 2        | 301    | 303    | 530     |
| Jun 20 - Jun 27              | 4                          | 1       | 9           | 10        | 7        | 905    | 912    | 115     |
| Jun 27 - Jul 6               | 8                          | 5       | 7           | 12        | 14       | 633    | 647    | 87      |
| Jul 6 - Jul 11               | 6                          | 1       | 6           | 7         | 90       | 496    | 586    | 72      |
| Jul 11 - Jul 18              | 8                          | 9       | 7           | 16        | 143      | 277    | 420    | 35      |
| Jul 18 - Jul 25              | 8                          | 13      | 18          | 31        | 0        | 2      | 2      | 0       |
| Jul 25 - Aug 1               | 8                          | 1       | 0           | 1         | 53       | 71     | 124    | 5       |
| Aug 1 - Aug 8                | 7                          | 5       | 45          | 50        | 262      | 28     | 290    | 0       |
| Aug 8 - Aug 15               | 7                          | 2       | 2           | 4         | 6        | 31     | 37     | 0       |
| Aug 15 - Aug 22              | 6                          | 0       | 0           | 0         | 0        | 4      | 4      | 0       |
| Aug 22 - Aug 29              | 5                          | 5       | 14          | 19        | 13       | 1      | 14     | 0       |
| Aug 29 - Sep 6               | 6                          | 5       | 46          | 51        | 15       | 21     | 36     | 0       |
| Sep 6 - Sep 12               | 6                          | 1       | 11          | 12        | 15       | 293    | 308    | 12      |
| Sep 12 - Sep 12              | 11                         | 5       | 65          | 70        | 4        | 117    | 121    | 0       |