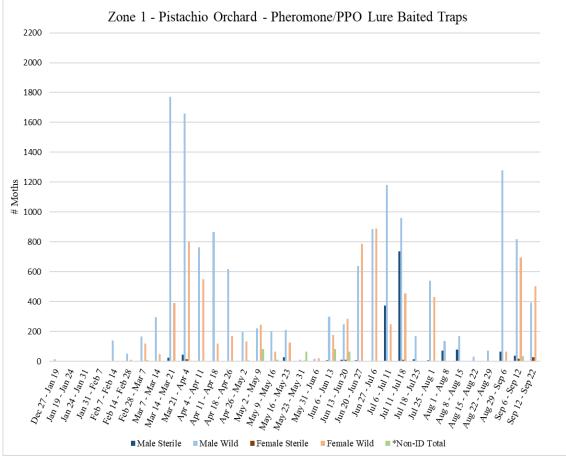

Zone 1 is a pistachio orchard where aerial NOW SIT releases are conducted. A total of **72** traps were collected from Zone 1 on <u>Monday</u>, <u>September 12</u>, with **36** pistachio meal baited traps and **36** pheromone/PPO lure traps.

A total of **72** traps were collected from Zone 1 on <u>Thursday</u>, <u>September 22</u>, with **36** pistachio meal baited traps and **36** pheromone/PPO lure traps.

|                              |                            |         | Zone 2      | 1 - Pista | ichio    |        |        |         |
|------------------------------|----------------------------|---------|-------------|-----------|----------|--------|--------|---------|
|                              |                            | F       | Pistachio I | Meal Bait | ed Traps |        |        |         |
|                              | # of<br>Releases<br>During |         |             |           |          |        |        |         |
| Dates Traps in               | Trap                       | Male    | Male        | Male      | Female   | Female | Female | *Non-ID |
| Field                        | Period                     | Sterile | Wild        | Total     | Sterile  | Wild   | Total  | Total   |
| <sup>1</sup> Dec 27 - Jan 19 | 0                          | 0       | 1           | 1         | 0        | 1      | 1      | 0       |
| Jan 19 - Jan 24              | 0                          | 0       | 0           | 0         | 0        | 0      | 0      | 0       |
| Jan 24 - Jan 31              | 0                          | 0       | 0           | 0         | 0        | 0      | 0      | 0       |
| Jan 31 - Feb 7               | 0                          | 0       | 0           | 0         | 0        | 0      | 0      | 0       |
| Feb 7 - Feb 14               | 0                          | 0       | 54          | 54        | 0        | 191    | 191    | 0       |
| <sup>2</sup> Feb 14 - Feb 28 | 0                          | 0       | 13          | 13        | 0        | 245    | 245    | 0       |
| Feb 28 - Mar 7               | 0                          | 0       | 57          | 57        | 0        | 1028   | 1028   | 0       |
| Mar 7 - Mar 14               | 0                          | 0       | 99          | 99        | 0        | 950    | 950    | 16      |
| Mar 14 - Mar 21              | 7                          | 0       | 36          | 36        | 0        | 2070   | 2070   | 0       |
| <sup>3</sup> Mar 21 - Apr 4  | 15                         | 1       | 72          | 73        | 16       | 2079   | 2095   | 11      |
| Apr 4 - Apr 11               | 7                          | 3       | 37          | 40        | 16       | 1495   | 1511   | 20      |
| Apr 11 - Apr 18              | 8                          | 0       | 63          | 63        | 2        | 414    | 416    | 38      |
| Apr 18 - Apr 26              | 8                          | 0       | 57          | 57        | 7        | 438    | 445    | 36      |
| Apr 26 - May 2               | 6                          | 0       | 6           | 6         | 0        | 276    | 276    | 264     |
| May 2 - May 9                | 8                          | 0       | 9           | 9         | 0        | 78     | 78     | 373     |
| May 9 - May 16               | 7                          | 1       | 33          | 34        | 2        | 155    | 157    | 23      |
| May 16 - May 23              | 8                          | 1       | 36          | 37        | 8        | 129    | 137    | 67      |
| May 23 - May 31              | 7                          | 0       | 7           | 7         | 1        | 17     | 18     | 13      |
| May 31 - Jun 6               | 0                          | 2       | 3           | 5         | 0        | 52     | 52     | 92      |
| Jun 6 - Jun 13               | 2                          | 1       | 2           | 3         | 3        | 208    | 211    | 428     |
| Jun 13 - Jun 20              | 4                          | 4       | 12          | 16        | 2        | 301    | 303    | 530     |
| Jun 20 - Jun 27              | 4                          | 1       | 9           | 10        | 7        | 905    | 912    | 115     |
| Jun 27 - Jul 6               | 8                          | 5       | 7           | 12        | 14       | 633    | 647    | 87      |
| Jul 6 - Jul 11               | 6                          | 1       | 6           | 7         | 90       | 496    | 586    | 72      |
| Jul 11 - Jul 18              | 8                          | 9       | 7           | 16        | 143      | 277    | 420    | 35      |
| Jul 18 - Jul 25              | 8                          | 13      | 18          | 31        | 0        | 2      | 2      | 0       |
| Jul 25 - Aug 1               | 8                          | 1       | 0           | 1         | 53       | 71     | 124    | 5       |
| Aug 1 - Aug 8                | 7                          | 5       | 45          | 50        | 262      | 28     | 290    | 0       |
| Aug 8 - Aug 15               | 7                          | 2       | 2           | 4         | 6        | 31     | 37     | 0       |
| Aug 15 - Aug 22              | 6                          | 0       | 0           | 0         | 0        | 4      | 4      | 0       |
| Aug 22 - Aug 29              | 5                          | 5       | 14          | 19        | 13       | 1      | 14     | 0       |
| Aug 29 - Sep 6               | 6                          | 5       | 46          | 51        | 15       | 21     | 36     | 0       |
| Sep 6 - Sep 12               | 6                          | 1       | 11          | 12        | 15       | 293    | 308    | 12      |
| Sep 12 - Sep 12              | 11                         | 5       | 65          | 70        | 4        | 117    | 121    | 0       |

\*Non-ID counts are NOW moths unable to be sexed as male or female/or identified as sterile or wild due to missing or unrecognizable genitalia caused by predation while traps were in storage awaiting processing

<sup>3</sup>Traps not serviced in Zone 1 during the week of Apr 1 due to severe weather on site

|                                                                                                                                                                                                                                                                                                                         |                |          | Zone 1       | 1 - Pista    | achio      |             |               |         |  |  |  |  |
|-------------------------------------------------------------------------------------------------------------------------------------------------------------------------------------------------------------------------------------------------------------------------------------------------------------------------|----------------|----------|--------------|--------------|------------|-------------|---------------|---------|--|--|--|--|
| Pheromone/PPO Lure Baited Traps                                                                                                                                                                                                                                                                                         |                |          |              |              |            |             |               |         |  |  |  |  |
|                                                                                                                                                                                                                                                                                                                         | # of           |          |              |              |            |             |               |         |  |  |  |  |
|                                                                                                                                                                                                                                                                                                                         | Releases       |          |              |              |            |             |               |         |  |  |  |  |
|                                                                                                                                                                                                                                                                                                                         | During         |          |              |              | <b>F</b> 1 | <b>F</b> 1  | <b>F</b> 1    |         |  |  |  |  |
| Dates Traps in                                                                                                                                                                                                                                                                                                          | Trap           | Male     | Male         | Male         | Female     | Female      | Female        | *Non-ID |  |  |  |  |
| Field                                                                                                                                                                                                                                                                                                                   | Period         | Sterile  | Wild         | Total        | Sterile    | Wild        | Total         | Total   |  |  |  |  |
| $^{1}\text{Dec }27 - \text{Jan }19$                                                                                                                                                                                                                                                                                     | 0              | 0        | 15           | 15           | 0          | 0           | 0             | 0       |  |  |  |  |
| Jan 19 - Jan 24                                                                                                                                                                                                                                                                                                         | 0 0            | 0        | 1            | 1 3          | 0          | 0           | 0             | 0       |  |  |  |  |
| Jan 24 - Jan 31                                                                                                                                                                                                                                                                                                         | 0              | 0        | 3            | 0            | 0          | 0           | 0             | 0       |  |  |  |  |
| Jan 31 - Feb 7<br>Feb 7 - Feb 14                                                                                                                                                                                                                                                                                        | 0              | 0        | 139          | 139          | 0          | 4           | 4             | 0       |  |  |  |  |
|                                                                                                                                                                                                                                                                                                                         |                |          |              |              |            | 4           |               |         |  |  |  |  |
| <sup>2</sup> Feb 14 - Feb 28                                                                                                                                                                                                                                                                                            | 0              | 0        | 52           | 52           | 0          |             | 12            | 1       |  |  |  |  |
| Feb 28 - Mar 7<br>Mar 7 - Mar 14                                                                                                                                                                                                                                                                                        | 0 0            | 0        | 166<br>297   | 166<br>297   | 0          | 121<br>48   | 121<br>48     | 9       |  |  |  |  |
|                                                                                                                                                                                                                                                                                                                         | 0<br>7         | 24       |              |              | 0          |             |               | 0       |  |  |  |  |
| Mar 14 - Mar 21                                                                                                                                                                                                                                                                                                         | 15             | 44       | 1772<br>1659 | 1796<br>1703 | 16         | 391<br>803  | 391<br>819    | 4       |  |  |  |  |
| $^{3}$ Mar 21 - Apr 4                                                                                                                                                                                                                                                                                                   | 15<br>7        | <u> </u> | 764          | 769          | 3          |             | 554           | 5       |  |  |  |  |
| Apr 4 - Apr 11                                                                                                                                                                                                                                                                                                          | 8              | 3        | 866          | 869          | 2          | 551<br>120  | 122           | 0       |  |  |  |  |
| Apr 11 - Apr 18<br>Apr 18 - Apr 26                                                                                                                                                                                                                                                                                      | 8              | 5        | 617          | 622          | 0          | 120         | 122           | 0       |  |  |  |  |
| Apr 26 - May 2                                                                                                                                                                                                                                                                                                          | <u> </u>       | 5        | 199          | 204          | 0          | 172         | 172           | 7       |  |  |  |  |
| May 2 - May 9                                                                                                                                                                                                                                                                                                           | 8              | 3        | 223          | 204          | 0          | 245         | 245           | 81      |  |  |  |  |
| May 9 - May 16                                                                                                                                                                                                                                                                                                          | 7              | 4        | 202          | 220          | 0          | 64          | 64            | 11      |  |  |  |  |
| May 16 - May 23                                                                                                                                                                                                                                                                                                         | 8              | 29       | 202          | 239          | 2          | 126         | 128           | 2       |  |  |  |  |
| May 23 - May 31                                                                                                                                                                                                                                                                                                         | 7              | 0        | 12           | 12           | 0          | 7           | 7             | 65      |  |  |  |  |
| May 31 - Jun 6                                                                                                                                                                                                                                                                                                          | 0              | 1        | 12           | 12           | 4          | 20          | 24            | 0       |  |  |  |  |
| Jun 6 - Jun 13                                                                                                                                                                                                                                                                                                          | 2              | 9        | 300          | 309          | 2          | 178         | 180           | 82      |  |  |  |  |
| Jun 13 - Jun 20                                                                                                                                                                                                                                                                                                         | 4              | 12       | 248          | 260          | 10         | 287         | 297           | 64      |  |  |  |  |
| Jun 20 - Jun 27                                                                                                                                                                                                                                                                                                         | 4              | 8        | 637          | 645          | 0          | 788         | 788           | 6       |  |  |  |  |
| Jun 27 - Jul 6                                                                                                                                                                                                                                                                                                          | 8              | 4        | 886          | 890          | 1          | 889         | 890           | 3       |  |  |  |  |
| Jul 6 - Jul 11                                                                                                                                                                                                                                                                                                          | 6              | 375      | 1181         | 1556         | 5          | 249         | 254           | 3       |  |  |  |  |
| Jul 11 - Jul 18                                                                                                                                                                                                                                                                                                         | 8              | 737      | 960          | 1697         | 10         | 454         | 464           | 0       |  |  |  |  |
| Jul 18 - Jul 25                                                                                                                                                                                                                                                                                                         | 8              | 14       | 171          | 185          | 0          | 2           | 2             | 0       |  |  |  |  |
| Jul 25 - Aug 1                                                                                                                                                                                                                                                                                                          | 8              | 7        | 540          | 547          | 3          | 432         | 435           | 4       |  |  |  |  |
| Aug 1 - Aug 8                                                                                                                                                                                                                                                                                                           | 7              | 73       | 138          | 211          | 0          | 2           | 2             | 0       |  |  |  |  |
| Aug 8 - Aug 15                                                                                                                                                                                                                                                                                                          | 7              | 78       | 171          | 249          | 0          | 1           | 1             | 0       |  |  |  |  |
| Aug 15 - Aug 22                                                                                                                                                                                                                                                                                                         | 6              | 0        | 33           | 33           | 0          | 1           | 1             | 0       |  |  |  |  |
| Aug 22 - Aug 29                                                                                                                                                                                                                                                                                                         | 5              | 1        | 74           | 75           | 0          | 1           | 1             | 0       |  |  |  |  |
| Aug 29 - Sep 6                                                                                                                                                                                                                                                                                                          | 6              | 66       | 1280         | 1346         | 0          | 65          | 65            | 0       |  |  |  |  |
| Sep 6 - Sep 12                                                                                                                                                                                                                                                                                                          | 6              | 40       | 817          | 857          | 19         | 697         | 716           | 34      |  |  |  |  |
| Sep 12 - Sep 22                                                                                                                                                                                                                                                                                                         | 11             | 1        | 396          | 397          | 29         | 504         | 533           | 0       |  |  |  |  |
|                                                                                                                                                                                                                                                                                                                         |                |          |              |              |            |             |               |         |  |  |  |  |
| *Non-ID counts are NOW moths unable to be sexed as male or female/or identified as sterile or wild due to<br>missing or unrecognizable genitalia caused by predation while traps were in storage awaiting processing<br><sup>1</sup> 18 of the 36 traps in field since Dec 20; 18 of the 36 traps in field since Dec 27 |                |          |              |              |            |             |               |         |  |  |  |  |
| <sup>2</sup> Traps in field for two weeks                                                                                                                                                                                                                                                                               |                |          |              |              |            |             |               |         |  |  |  |  |
| <sup>3</sup> Trap                                                                                                                                                                                                                                                                                                       | s not serviced |          |              |              |            | o severe we | eather on sit | e       |  |  |  |  |