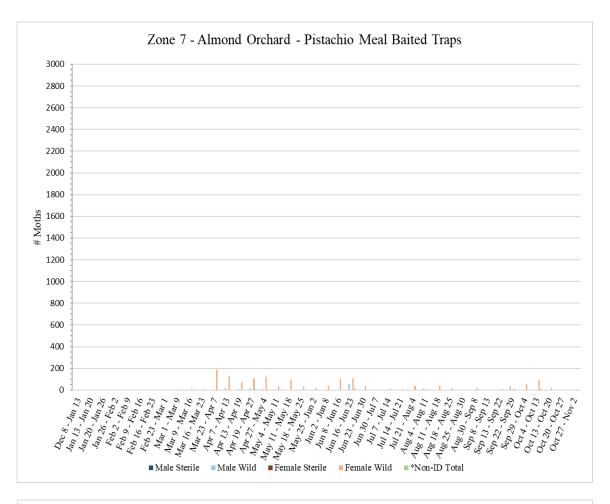

*Non-ID counts a      | are NOW mo     | ths unable   | to be sex             | ed as male | e or female/o | or identified | l as sterile o | r wild due to |
| missing or unre       | cognizable ge  | enitalia cau | used by pr            | redation w | while traps w | ere in stora  | ge awaiting    | processing    |
|                       |                |              | <sup>1</sup> Traps in | field sinc | ce 12/8       |               |                |               |
| <sup>2</sup> Traps    | s not serviced | l in Zone 7  | during th             | ne week of | f Apr 1 due t | o severe we   | eather on sit  | te            |
| <sup>3</sup> Traps no | t serviced in  | Zone 7 du    | ring the w            | veek of Ju | 1 29 due to p | esticide app  | olications of  | n site        |





Zone 8 is an almond orchard where aerial NOW SIT releases were not conducted. A total of **18** traps were collected from Zone 8 on <u>Wednesday</u>, <u>October 19</u>, with **9** pistachio meal baited traps and **9** pheromone/PPO lure traps.

A total of **18** traps were collected from Zone 8 on <u>Wednesday</u>, <u>October 26</u>, with **9** pistachio meal baited traps and **9** pheromone/PPO lure traps.

A total of **17** traps were collected from Zone 8 on <u>Tuesday</u>, <u>November 1</u>, with **8** pistachio meal baited traps and **9** pheromone/PPO lure traps. Trap number 2 meal was missing this week.

|                              |                          |                 | Zone 8       | - Almo        | ond               |                |                 |