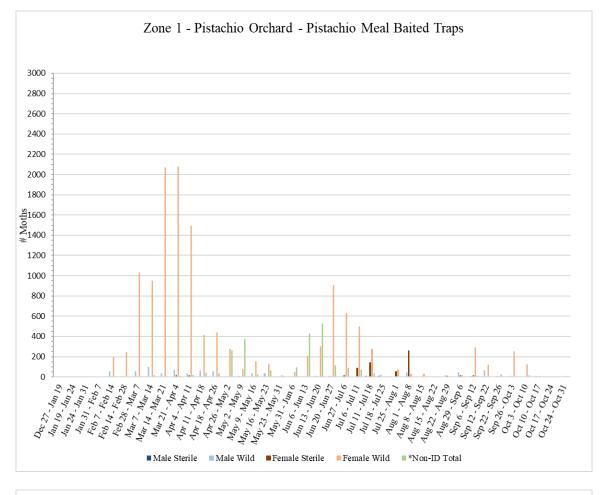

#### Zone 1

Zone 1 is a pistachio orchard where aerial NOW SIT releases were conducted. A total of **72** traps were collected from Zone 1 on <u>Monday, October 17</u>, with **36** pistachio meal baited traps and **36** pheromone/PPO lure traps.

A total of **72** traps were collected from Zone 1 on <u>Monday, October 24</u>, with **36** pistachio meal baited traps and **36** pheromone/PPO lure traps.

A total of **72** traps were collected from Zone 1 on <u>Monday, October 31</u>, with **36** pistachio meal baited traps and **36** pheromone/PPO lure traps.

|                              | Zone 1 - Pistachio          |                 |              |               |                   |                |                 |                  |  |  |  |  |  |
|------------------------------|-----------------------------|-----------------|--------------|---------------|-------------------|----------------|-----------------|------------------|--|--|--|--|--|
|                              | Pistachio Meal Baited Traps |                 |              |               |                   |                |                 |                  |  |  |  |  |  |
|                              | # of<br>Releases            |                 |              |               |                   |                |                 |                  |  |  |  |  |  |
| Dates Traps in<br>Field      | During<br>Trap<br>Period    | Male<br>Sterile | Male<br>Wild | Male<br>Total | Female<br>Sterile | Female<br>Wild | Female<br>Total | *Non-ID<br>Total |  |  |  |  |  |
| <sup>1</sup> Dec 27 - Jan 19 | 0                           | 0               | 1            | 1             | 0                 | 1              | 10121           | 0                |  |  |  |  |  |
| Jan 19 - Jan 24              | 0                           | 0               | 0            | 0             | 0                 | 0              | 0               | 0                |  |  |  |  |  |
| Jan 24 - Jan 31              | 0                           | 0               | 0            | 0             | 0                 | 0              | 0               | 0                |  |  |  |  |  |
| Jan 31 - Feb 7               | 0                           | 0               | 0            | 0             | 0                 | 0              | 0               | 0                |  |  |  |  |  |
| Feb 7 - Feb 14               | 0                           | 0               | 54           | 54            | 0                 | 191            | 191             | 0                |  |  |  |  |  |
| $^{2}$ Feb 14 - Feb 28       | 0                           | 0               | 13           | 13            | 0                 | 245            | 245             | 0                |  |  |  |  |  |
| Feb 28 - Mar 7               | 0                           | 0               | 57           | 57            | 0                 | 1028           | 1028            | 0                |  |  |  |  |  |
| Mar 7 - Mar 14               | 0                           | 0               | 99           | 99            | 0                 | 950            | 950             | 16               |  |  |  |  |  |
| Mar 14 - Mar 21              | 7                           | 0               | 36           | 36            | 0                 | 2070           | 2070            | 0                |  |  |  |  |  |
| $^{3}$ Mar 21 - Apr 4        | 15                          | 1               | 72           | 73            | 16                | 2070           | 2070            | 11               |  |  |  |  |  |
| Apr 4 - Apr 11               | 7                           | 3               | 37           | 40            | 16                | 1495           | 1511            | 20               |  |  |  |  |  |
| Apr 11 - Apr 18              | 8                           | 0               | 63           | 63            | 2                 | 414            | 416             | 38               |  |  |  |  |  |
| Apr 18 - Apr 26              | 8                           | 0               | 57           | 57            | 7                 | 438            | 445             | 36               |  |  |  |  |  |
| Apr 26 - May 2               | 6                           | 0               | 6            | 6             | 0                 | 276            | 276             | 264              |  |  |  |  |  |
| May 2 - May 9                | 8                           | 0               | 9            | 9             | 0                 | 78             | 78              | 373              |  |  |  |  |  |
| May 9 - May 16               | 7                           | 1               | 33           | 34            | 2                 | 155            | 157             | 23               |  |  |  |  |  |
| May 16 - May 23              | 8                           | 1               | 36           | 37            | 8                 | 129            | 137             | 67               |  |  |  |  |  |
| May 23 - May 31              | 7                           | 0               | 7            | 7             | 1                 | 17             | 18              | 13               |  |  |  |  |  |
| May 31 - Jun 6               | 0                           | 2               | 3            | 5             | 0                 | 52             | 52              | 92               |  |  |  |  |  |
| Jun 6 - Jun 13               | 2                           | 1               | 2            | 3             | 3                 | 208            | 211             | 428              |  |  |  |  |  |
| Jun 13 - Jun 20              | 4                           | 4               | 12           | 16            | 2                 | 301            | 303             | 530              |  |  |  |  |  |
| Jun 20 - Jun 27              | 4                           | 1               | 9            | 10            | 7                 | 905            | 912             | 115              |  |  |  |  |  |
| Jun 27 - Jul 6               | 8                           | 5               | 7            | 12            | 14                | 633            | 647             | 87               |  |  |  |  |  |
| Jul 6 - Jul 11               | 6                           | 1               | 6            | 7             | 90                | 496            | 586             | 72               |  |  |  |  |  |
| Jul 11 - Jul 18              | 8                           | 9               | 7            | 16            | 143               | 277            | 420             | 35               |  |  |  |  |  |
| Jul 18 - Jul 25              | 8                           | 13              | 18           | 31            | 0                 | 2              | 2               | 0                |  |  |  |  |  |
| Jul 25 - Aug 1               | 8                           | 1               | 0            | 1             | 53                | 71             | 124             | 5                |  |  |  |  |  |
| Aug 1 - Aug 8                | 7                           | 5               | 45           | 50            | 262               | 28             | 290             | 0                |  |  |  |  |  |
| Aug 8 - Aug 15               | 7                           | 2               | 2            | 4             | 6                 | 31             | 37              | 0                |  |  |  |  |  |
| Aug 15 - Aug 22              | 6                           | 0               | 0            | 0             | 0                 | 4              | 4               | 0                |  |  |  |  |  |
| Aug 22 - Aug 29              | 5                           | 5               | 14           | 19            | 13                | 1              | 14              | 0                |  |  |  |  |  |
| Aug 29 - Sep 6               | 6                           | 5               | 46           | 51            | 15                | 21             | 36              | 0                |  |  |  |  |  |
| Sep 6 - Sep 12               | 6                           | 1               | 11           | 12            | 15                | 293            | 308             | 12               |  |  |  |  |  |

| Sep 12 - Sep 22                                                                                 | 11                                                                                                      | 5           | 65        | 70         | 4             | 117           | 121           | 0             |  |  |  |
|-------------------------------------------------------------------------------------------------|---------------------------------------------------------------------------------------------------------|-------------|-----------|------------|---------------|---------------|---------------|---------------|--|--|--|
| Sep 22 – Sep 26                                                                                 | 5                                                                                                       | 0           | 11        | 11         | 0             | 27            | 27            | 7             |  |  |  |
| Sep 26 – Oct 3                                                                                  | 8                                                                                                       | 1           | 11        | 12         | 3             | 253           | 256           | 3             |  |  |  |
| Oct 3 – Oct 10                                                                                  | 8                                                                                                       | 0           | 6         | 6          | 0             | 124           | 124           | 15            |  |  |  |
| Oct 10 – Oct 17                                                                                 | 6                                                                                                       | 0           | 10        | 10         | 0             | 10            | 10            | 1             |  |  |  |
| Oct 17 – Oct 24                                                                                 | 0                                                                                                       | 0           | 3         | 3          | 0             | 3             | 3             | 1             |  |  |  |
| Oct 24 – Oct 31                                                                                 | 0                                                                                                       | 0           | 2         | 2          | 0             | 9             | 9             | 0             |  |  |  |
|                                                                                                 |                                                                                                         |             |           |            |               |               |               |               |  |  |  |
| *Non-ID counts a                                                                                | are NOW mo                                                                                              | ths unable  | to be sex | ed as male | e or female/c | or identified | as sterile o  | r wild due to |  |  |  |
| missing or unre                                                                                 | missing or unrecognizable genitalia caused by predation while traps were in storage awaiting processing |             |           |            |               |               |               |               |  |  |  |
| <sup>1</sup> 18 of the 36 traps in field since Dec 20; 18 of the 36 traps in field since Dec 27 |                                                                                                         |             |           |            |               |               |               |               |  |  |  |
| <sup>2</sup> Traps in field for two weeks                                                       |                                                                                                         |             |           |            |               |               |               |               |  |  |  |
| <sup>3</sup> Trap                                                                               | s not serviced                                                                                          | l in Zone 1 | during th | ne week of | f Apr 1 due t | o severe we   | eather on sit | te            |  |  |  |