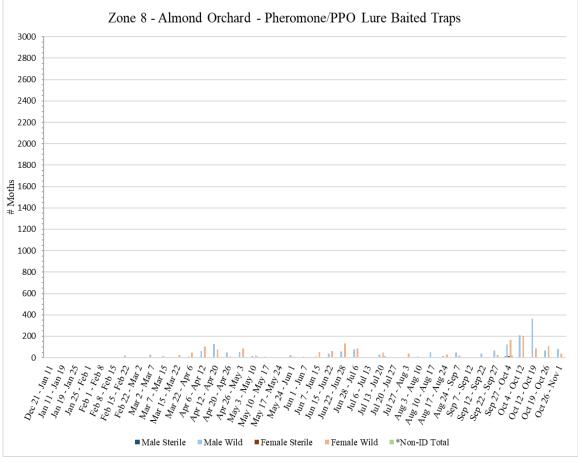

|                | 1'         | Traps in f | ield since | 12/21        |               |              |    |  |  |
| <sup>2</sup> Traps                                                                                                                                                                                                | not serviced   | in Zone 8  | during the | week of    | Apr 1 due to | severe wea    | ther on site |    |  |  |
| <sup>3</sup> T                                                                                                                                                                                                    | raps not servi | ced in Zon | e 8 during | g the week | of Sep 2 du  | e to staffing | g issues     |    |  |  |





# IV. Quality Control

QC tests are performed on samples taken from each shipment of sterile NOW moths. These tests include: zerohour mortality rates, zero-hour mating dissections, forty-eight-hour mating dissections, seven-day longevity monitoring, and crush tests. Throughout the span of a week, Monday through Sunday, the results of each test are averaged. Below are the QC results for Mag 1 and Mag 2 of sterile NOW moths during the week of <u>Monday</u>, <u>October 10, 2022</u> to <u>Saturday</u>, <u>October 15, 2022</u>:

<u>Mag 1:</u>

- 1% of moths from samples found dead at zero hour
- 0% of moths from samples found to have mated at zero hour
- 26% of moths from samples found to have mated after forty-eight hours
- 68% of moths from samples remained alive after seven days in BioCham