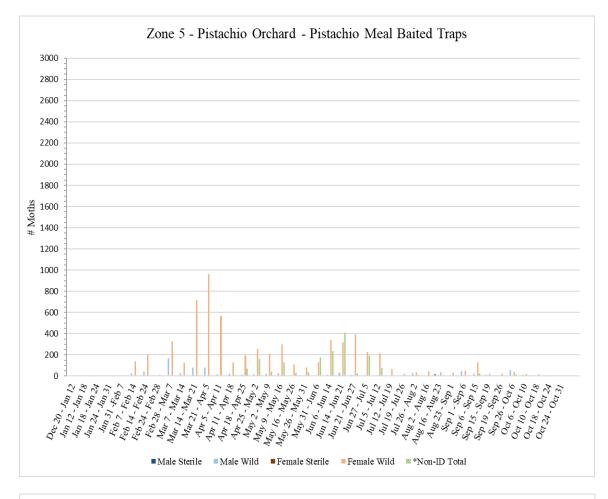

## III. Trap Results for Weeks Ending on October 21, October 28, and November 4, 2022