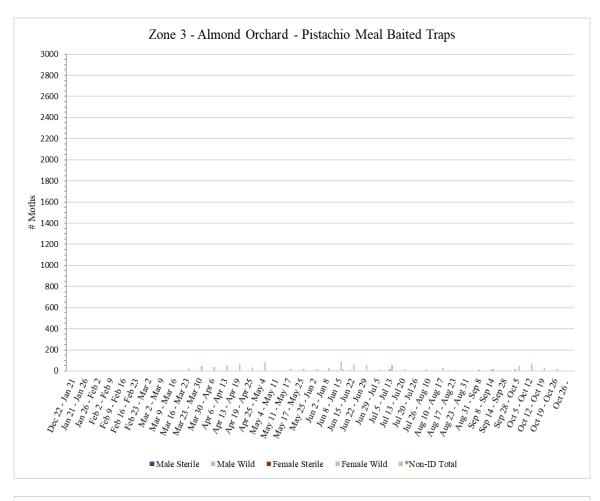

Zone 3 is an almond orchard where aerial NOW SIT releases were conducted. A total of **72** traps were collected from Zone 3 on <u>Wednesday</u>, <u>October 19</u>, with **36** pistachio meal baited traps and **36** pheromone/PPO lure traps.

A total of **72** traps were collected from Zone 3 on <u>Wednesday</u>, <u>October 26</u>, with **36** pistachio meal baited traps and **36** pheromone/PPO lure traps.

No traps were collected from Zone 3 during the week of November 4 due to staffing issues.

|                              | Zone 3 - Almond            |                 |              |               |                   |                |                 |                  |  |  |  |  |
|------------------------------|----------------------------|-----------------|--------------|---------------|-------------------|----------------|-----------------|------------------|--|--|--|--|
|                              |                            | Р               | istachio N   | Aeal Baite    | ed Traps          |                |                 |                  |  |  |  |  |
|                              | # of<br>Releases<br>During |                 |              |               |                   |                |                 |                  |  |  |  |  |
| Dates Traps in<br>Field      | Trap<br>Period             | Male<br>Sterile | Male<br>Wild | Male<br>Total | Female<br>Sterile | Female<br>Wild | Female<br>Total | *Non-ID<br>Total |  |  |  |  |
| <sup>1</sup> Dec 22 - Jan 21 | 0                          | 0               | 0            | 0             | 0                 | 0              | 0               | 0                |  |  |  |  |
| Jan 21 - Jan 26              | 0                          | 0               | 0            | 0             | 0                 | 0              | 0               | 0                |  |  |  |  |
| Jan 26 - Feb 2               | 0                          | 0               | 0            | 0             | 0                 | 0              | 0               | 0                |  |  |  |  |
| Feb 2 - Feb 9                | 0                          | 0               | 0            | 0             | 0                 | 0              | 0               | 0                |  |  |  |  |
| Feb 9 - Feb 16               | 0                          | 0               | 0            | 0             | 0                 | 0              | 0               | 0                |  |  |  |  |
| Feb 16 - Feb 23              | 0                          | 0               | 0            | 0             | 0                 | 0              | 0               | 0                |  |  |  |  |
| Feb 23 - Mar 2               | 0                          | 0               | 1            | 1             | 0                 | 0              | 0               | 0                |  |  |  |  |
| Mar 2 - Mar 9                | 0                          | 0               | 0            | 0             | 0                 | 3              | 3               | 0                |  |  |  |  |
| Mar 9 - Mar 16               | 2                          | 0               | 4            | 4             | 0                 | 9              | 9               | 0                |  |  |  |  |
| Mar 16 - Mar 23              | 8                          | 0               | 0            | 0             | 0                 | 24             | 24              | 0                |  |  |  |  |
| Mar 23 - Mar 30              | 9                          | 0               | 5            | 5             | 0                 | 45             | 45              | 0                |  |  |  |  |
| Mar 30 - Apr 6               | 7                          | 0               | 0            | 0             | 0                 | 39             | 39              | 0                |  |  |  |  |
| Apr 6 - Apr 13               | 8                          | 0               | 2            | 2             | 0                 | 52             | 52              | 0                |  |  |  |  |
| Apr 13 - Apr 19              | 7                          | 0               | 0            | 0             | 0                 | 59             | 59              | 0                |  |  |  |  |
| Apr 19 - Apr 25              | 6                          | 1               | 1            | 2             | 2                 | 34             | 36              | 0                |  |  |  |  |
| Apr 25 - May 4               | 9                          | 0               | 1            | 1             | 4                 | 84             | 88              | 0                |  |  |  |  |
| May 4 - May 11               | 8                          | 0               | 6            | 6             | 0                 | 6              | 6               | 2                |  |  |  |  |
| May 11 - May 17              | 6                          | 0               | 0            | 0             | 1                 | 17             | 18              | 1                |  |  |  |  |
| May 17 - May 25              | 9                          | 0               | 7            | 7             | 0                 | 17             | 17              | 8                |  |  |  |  |
| May 25 - Jun 2               | 5                          | 5               | 3            | 8             | 6                 | 14             | 20              | 12               |  |  |  |  |
| Jun 2 - Jun 8                | 0                          | 3               | 1            | 4             | 2                 | 29             | 31              | 8                |  |  |  |  |
| Jun 8 - Jun 15               | 2                          | 4               | 11           | 15            | 6                 | 87             | 93              | 16               |  |  |  |  |
| Jun 15 - Jun 22              | 3                          | 1               | 13           | 14            | 5                 | 62             | 67              | 2                |  |  |  |  |
| Jun 22 - Jun 29              | 3                          | 0               | 5            | 5             | 4                 | 55             | 59              | 0                |  |  |  |  |
| Jun 29 - Jul 5               | 6                          | 0               | 0            | 0             | 1                 | 14             | 15              | 0                |  |  |  |  |
| Jul 5 - Jul 13               | 9                          | 4               | 4            | 8             | 13                | 58             | 71              | 0                |  |  |  |  |
| Jul 13 - Jul 20              | 8                          | 2               | 3            | 5             | 4                 | 12             | 16              | 0                |  |  |  |  |
| Jul 20 - Jul 26              | 7                          | 0               | 0            | 0             | 0                 | 0              | 0               | 0                |  |  |  |  |
| <sup>2</sup> Jul 26 - Aug 10 | 15                         | 2               | 13           | 15            | 0                 | 3              | 3               | 0                |  |  |  |  |
| Aug 10 - Aug 17              | 7                          | 1               | 6            | 7             | 1                 | 29             | 30              | 0                |  |  |  |  |
| Aug 17 - Aug 23              | 5                          | 0               | 2            | 2             | 0                 | 11             | 11              | 0                |  |  |  |  |
| Aug 23 - Aug 31              | 7                          | 0               | 2            | 2             | 1                 | 4              | 5               | 0                |  |  |  |  |
| Aug 31 - Sep 8               | 7                          | 0               | 6            | 6             | 8                 | 0              | 8               | 0                |  |  |  |  |
| Sep 8 – Sep 14               | 7                          | 1               | 0            | 1             | 11                | 17             | 28              | 0                |  |  |  |  |
| <sup>3</sup> Sep 14 – Sep 28 | 15                         | 2               | 8            | 10            | 2                 | 11             | 13              | 4                |  |  |  |  |
| Sep 28 – Oct 5               | 8                          | 1               | 18           | 19            | 3                 | 47             | 50              | 0                |  |  |  |  |

| Oct 5 – Oct 12                                                                                           | 8                                                                                         | 0 | 5        | 5           | 0       | 70 | 70 | 8 |  |  |
|----------------------------------------------------------------------------------------------------------|-------------------------------------------------------------------------------------------|---|----------|-------------|---------|----|----|---|--|--|
| Oct 12 – Oct 19                                                                                          | 4                                                                                         | 0 | 6        | 6           | 5       | 28 | 33 | 1 |  |  |
| Oct 19 – Oct 26                                                                                          | 0                                                                                         | 0 | 1        | 1           | 0       | 17 | 17 | 0 |  |  |
| <sup>4</sup> Oct 26 -                                                                                    |                                                                                           |   |          |             |         |    |    |   |  |  |
|                                                                                                          |                                                                                           |   |          |             |         |    |    |   |  |  |
| *Non-ID counts a<br>missing or unrea                                                                     |                                                                                           |   |          |             |         |    |    |   |  |  |
|                                                                                                          |                                                                                           | 1 | Traps in | field since | e 12/22 |    |    |   |  |  |
| <sup>2</sup> Traps not serviced in Zone 3 during the week of Aug 5 due to pesticide applications on site |                                                                                           |   |          |             |         |    |    |   |  |  |
| <sup>3</sup> Traps not serviced in Zone 3 during the week of Sep 23 due to severe weather on site        |                                                                                           |   |          |             |         |    |    |   |  |  |
| <sup>4</sup> Tra                                                                                         | <sup>4</sup> Traps not serviced in Zone 3 during the week of Nov 4 due to staffing issues |   |          |             |         |    |    |   |  |  |