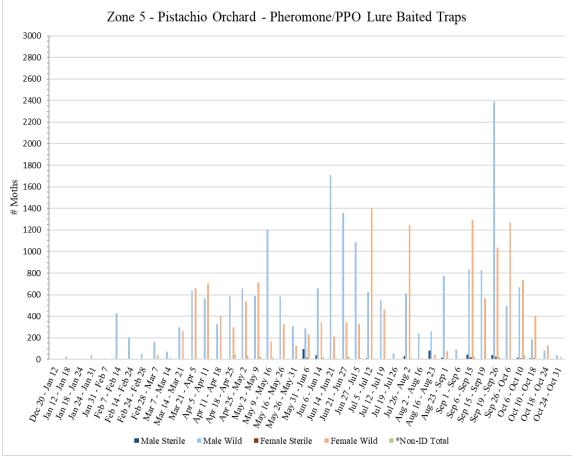

## III. Trap Results for Weeks Ending on October 21, October 28, and November 4, 2022