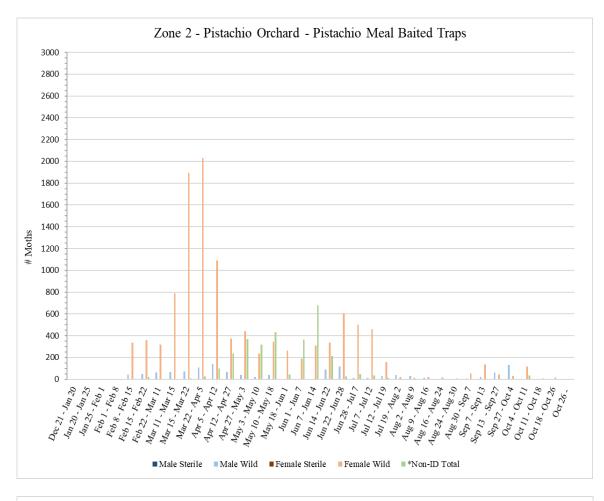

Zone 2 is a pistachio orchard where aerial NOW SIT releases were not conducted. A total of **72** traps were collected from Zone 2 on <u>Tuesday</u>, <u>October 18</u>, with **36** pistachio meal baited traps and **36** pheromone/PPO lure traps.

A total of **72** traps were collected from Zone 2 on <u>Wednesday</u>, <u>October 26</u>, with **36** pistachio meal baited traps and **36** pheromone/PPO lure traps.

No traps were collected from Zone 2 during the week of November 4 due to staffing issues.

|                              |                            |                 | Zone 2       | 2 - Pista     | chio              |                |                 |                  |
|------------------------------|----------------------------|-----------------|--------------|---------------|-------------------|----------------|-----------------|------------------|
|                              |                            | Р               | istachio N   | Aeal Baite    | ed Traps          |                |                 |                  |
|                              | # of<br>Releases<br>During |                 |              |               |                   |                |                 |                  |
| Dates Traps in<br>Field      | Trap<br>Period             | Male<br>Sterile | Male<br>Wild | Male<br>Total | Female<br>Sterile | Female<br>Wild | Female<br>Total | *Non-ID<br>Total |
| <sup>1</sup> Dec 21 - Jan 20 | 0                          | 0               | 0            | 0             | 0                 | 2              | 2               | 0                |
| Jan 20 - Jan 25              | 0                          | 0               | 0            | 0             | 0                 | 0              | 0               | 0                |
| Jan 25 - Feb 1               | 0                          | 0               | 0            | 0             | 0                 | 0              | 0               | 0                |
| Feb 1 - Feb 8                | 0                          | 0               | 0            | 0             | 0                 | 0              | 0               | 0                |
| Feb 8 - Feb 15               | 0                          | 0               | 45           | 45            | 0                 | 335            | 335             | 0                |
| Feb 15 - Feb 22              | 0                          | 0               | 49           | 49            | 0                 | 360            | 360             | 19               |
| $^{2}$ Feb 22 - Mar 11       | 0                          | 0               | 61           | 61            | 0                 | 318            | 318             | 0                |
| <sup>3</sup> Mar 11 - Mar 15 | 0                          | 0               | 69           | 69            | 0                 | 790            | 790             | 0                |
| Mar 15 - Mar 22              | 0                          | 0               | 73           | 73            | 0                 | 1893           | 1893            | 9                |
| <sup>4</sup> Mar 22 - Apr 5  | 0                          | 0               | 106          | 106           | 0                 | 2033           | 2033            | 27               |
| Apr 5 - Apr 12               | 0                          | 0               | 138          | 138           | 0                 | 1091           | 1091            | 98               |
| <sup>5</sup> Apr 12 - Apr 27 | 0                          | 0               | 69           | 69            | 0                 | 373            | 373             | 236              |
| Apr 27 - May 3               | 0                          | 0               | 38           | 38            | 0                 | 442            | 442             | 370              |
| May 3 - May 10               | 0                          | 0               | 21           | 21            | 0                 | 237            | 237             | 320              |
| May 10 - May 18              | 0                          | 0               | 39           | 39            | 0                 | 345            | 345             | 434              |
| <sup>6</sup> May 18 - Jun 1  | 0                          | 0               | 1            | 1             | 0                 | 265            | 265             | 45               |
| Jun 1 - Jun 7                | 0                          | 0               | 4            | 4             | 0                 | 189            | 189             | 365              |
| Jun 7 - Jun 14               | 0                          | 0               | 3            | 3             | 0                 | 309            | 309             | 677              |
| Jun 14 - Jun 22              | 0                          | 1               | 89           | 90            | 0                 | 336            | 336             | 211              |
| Jun 22 - Jun 28              | 0                          | 0               | 118          | 118           | 1                 | 604            | 605             | 26               |
| Jun 28 - Jul 7               | 0                          | 0               | 13           | 13            | 0                 | 500            | 500             | 50               |
| Jul 7 - Jul 12               | 0                          | 0               | 11           | 11            | 0                 | 459            | 459             | 34               |
| Jul 12 - Jul 19              | 0                          | 0               | 28           | 28            | 0                 | 160            | 160             | 11               |
| <sup>7</sup> Jul 19 - Aug 2  | 0                          | 0               | 38           | 38            | 0                 | 21             | 21              | 0                |
| Aug 2 - Aug 9                | 0                          | 0               | 32           | 32            | 0                 | 12             | 12              | 3                |
| Aug 9 - Aug 16               | 0                          | 0               | 10           | 10            | 0                 | 19             | 19              | 0                |
| Aug 16 - Aug 24              | 0                          | 0               | 2            | 2             | 0                 | 15             | 15              | 0                |
| Aug 24 - Aug 30              | 0                          | 0               | 1            | 1             | 0                 | 9              | 9               | 0                |
| Aug 30 - Sep 7               | 0                          | 1               | 8            | 9             | 0                 | 52             | 52              | 0                |
| Sep 7 – Sep 13               | 0                          | 0               | 23           | 23            | 0                 | 136            | 136             | 0                |
| <sup>8</sup> Sep 13 – Sep 27 | 0                          | 3               | 61           | 64            | 4                 | 46             | 50              | 0                |
| Sep 27 – Oct 4               | 0                          | 0               | 133          | 133           | 2                 | 31             | 33              | 0                |
| Oct 4 – Oct 11               | 0                          | 0               | 4            | 4             | 0                 | 119            | 119             | 33               |
| Oct 11 – Oct 18              | 0                          | 0               | 4            | 4             | 0                 | 0              | 0               | 7                |
| Oct 18 – Oct 26              | 0                          | 0               | 1            | 1             | 0                 | 16             | 16              | 4                |
| <sup>9</sup> Oct 26 -        |                            |                 |              |               |                   |                |                 |                  |

| *Non-ID counts are NOW moths unable to be sexed as male or female/or identified as sterile or wild due to |  |  |  |  |  |  |  |  |  |
|-----------------------------------------------------------------------------------------------------------|--|--|--|--|--|--|--|--|--|
| missing or unrecognizable genitalia caused by predation while traps were in storage awaiting processing   |  |  |  |  |  |  |  |  |  |
| <sup>1</sup> Traps in field since 12/21                                                                   |  |  |  |  |  |  |  |  |  |
| <sup>2</sup> Only 13 of the 36 traps serviced this week due to pesticide applications on site             |  |  |  |  |  |  |  |  |  |
| <sup>3</sup> 13 of the 36 traps in field since Mar 11; 23 of the 36 traps in field since Feb 22           |  |  |  |  |  |  |  |  |  |
| <sup>4</sup> Traps not serviced in Zone 2 during the week of Apr 1 due to severe weather on site          |  |  |  |  |  |  |  |  |  |
| <sup>5</sup> Traps not serviced in Zone 2 during the week of Apr 22 due to pesticide applications on site |  |  |  |  |  |  |  |  |  |
| <sup>6</sup> Traps not serviced in Zone 2 during the week of May 27 due to pesticide applications on site |  |  |  |  |  |  |  |  |  |
| <sup>7</sup> Traps not serviced in Zone 2 during the week of Jul 29 due to pesticide applications on site |  |  |  |  |  |  |  |  |  |
| <sup>8</sup> Traps not serviced in Zone 2 during the week of Sep 23 due to severe weather on site         |  |  |  |  |  |  |  |  |  |
| <sup>9</sup> Traps not serviced in Zone 2 during the week of Nov 4 due to staffing issues                 |  |  |  |  |  |  |  |  |  |