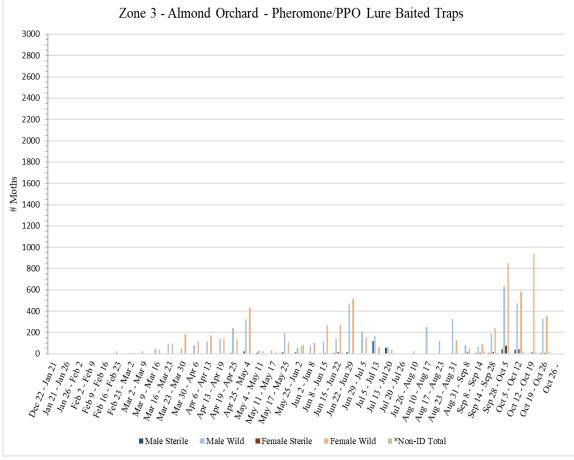

Zone 3 is an almond orchard where aerial NOW SIT releases were conducted. A total of **72** traps were collected from Zone 3 on <u>Wednesday</u>, <u>October 19</u>, with **36** pistachio meal baited traps and **36** pheromone/PPO lure traps.

A total of **72** traps were collected from Zone 3 on <u>Wednesday</u>, <u>October 26</u>, with **36** pistachio meal baited traps and **36** pheromone/PPO lure traps.

No traps were collected from Zone 3 during the week of November 4 due to staffing issues.

|                                 | Zone 3 – Almond            |                 |              |               |                   |                |                 |               |  |  |  |
|---------------------------------|----------------------------|-----------------|--------------|---------------|-------------------|----------------|-----------------|---------------|--|--|--|
| Pheromone/PPO Lure Baited Traps |                            |                 |              |               |                   |                |                 |               |  |  |  |
|                                 | # of<br>Releases<br>During |                 |              |               |                   |                |                 |               |  |  |  |
| Dates Traps in<br>Field         | Trap<br>Period             | Male<br>Sterile | Male<br>Wild | Male<br>Total | Female<br>Sterile | Female<br>Wild | Female<br>Total | *Non-ID Total |  |  |  |
| <sup>1</sup> Dec 22 - Jan 21    | 0                          | 0               | 0            | 0             | 0                 | 0              | 0               | 1             |  |  |  |
| Jan 21 - Jan 26                 | 0                          | 0               | 1            | 1             | 0                 | 0              | 0               | 0             |  |  |  |
| Jan 26 - Feb 2                  | 0                          | 0               | 0            | 0             | 0                 | 0              | 0               | 0             |  |  |  |
| Feb 2 - Feb 9                   | 0                          | 0               | 0            | 0             | 0                 | 0              | 0               | 0             |  |  |  |
| Feb 9 - Feb 16                  | 0                          | 0               | 6            | 6             | 0                 | 0              | 0               | 0             |  |  |  |
| Feb 16 - Feb 23                 | 0                          | 0               | 24           | 24            | 0                 | 2              | 2               | 1             |  |  |  |
| Feb 23 - Mar 2                  | 0                          | 0               | 7            | 7             | 0                 | 0              | 0               | 0             |  |  |  |
| Mar 2 - Mar 9                   | 0                          | 0               | 23           | 23            | 0                 | 3              | 3               | 1             |  |  |  |
| Mar 9 - Mar 16                  | 2                          | 0               | 46           | 46            | 0                 | 40             | 40              | 0             |  |  |  |
| Mar 16 - Mar 23                 | 8                          | 1               | 96           | 97            | 0                 | 94             | 94              | 0             |  |  |  |
| Mar 23 - Mar 30                 | 9                          | 1               | 45           | 46            | 0                 | 182            | 182             | 0             |  |  |  |
| Mar 30 - Apr 6                  | 7                          | 1               | 82           | 83            | 0                 | 113            | 113             | 0             |  |  |  |
| Apr 6 - Apr 13                  | 8                          | 1               | 113          | 114           | 0                 | 171            | 171             | 0             |  |  |  |
| Apr 13 - Apr 19                 | 7                          | 0               | 139          | 139           | 0                 | 142            | 142             | 0             |  |  |  |
| Apr 19 - Apr 25                 | 6                          | 10              | 243          | 253           | 1                 | 134            | 135             | 0             |  |  |  |
| Apr 25 - May 4                  | 9                          | 22              | 325          | 347           | 1                 | 435            | 436             | 1             |  |  |  |
| May 4 - May 11                  | 8                          | 11              | 30           | 41            | 0                 | 25             | 25              | 3             |  |  |  |
| May 11 - May 17                 | 6                          | 4               | 31           | 35            | 0                 | 14             | 14              | 2             |  |  |  |
| May 17 - May 25                 | 9                          | 14              | 192          | 206           | 1                 | 112            | 113             | 4             |  |  |  |
| May 25 - Jun 2                  | 5                          | 14              | 56           | 70            | 2                 | 73             | 75              | 85            |  |  |  |
| Jun 2 - Jun 8                   | 0                          | 6               | 76           | 82            | 1                 | 100            | 101             | 1             |  |  |  |
| Jun 8 - Jun 15                  | 2                          | 5               | 108          | 113           | 8                 | 268            | 276             | 3             |  |  |  |
| Jun 15 - Jun 22                 | 3                          | 8               | 144          | 152           | 14                | 274            | 288             | 8             |  |  |  |
| Jun 22 - Jun 29                 | 3                          | 14              | 471          | 485           | 2                 | 517            | 519             | 4             |  |  |  |
| Jun 29 - Jul 5                  | 6                          | 2               | 207          | 209           | 0                 | 156            | 156             | 0             |  |  |  |
| Jul 5 - Jul 13                  | 9                          | 122             | 169          | 291           | 0                 | 60             | 60              | 2             |  |  |  |
| Jul 13 - Jul 20                 | 8                          | 56              | 60           | 116           | 4                 | 44             | 48              | 0             |  |  |  |
| Jul 20 - Jul 26                 | 7                          | 1               | 5            | 6             | 0                 | 0              | 0               | 0             |  |  |  |
| <sup>2</sup> Jul 26 - Aug 10    | 15                         | 0               | 23           | 23            | 0                 | 0              | 0               | 0             |  |  |  |
| Aug 10 - Aug 17                 | 7                          | 2               | 252          | 254           | 0                 | 0              | 0               | 0             |  |  |  |
| Aug 17 - Aug 23                 | 5                          | 1               | 118          | 119           | 0                 | 4              | 4               | 0             |  |  |  |
| Aug 23 - Aug 31                 | 7                          | 5               | 327          | 332           | 0                 | 126            | 126             | 0             |  |  |  |
| Aug 31 - Sep 8                  | 7                          | 0               | 80           | 80            | 13                | 53             | 66              | 0             |  |  |  |

| Sep 8 – Sep 14                                                                                           | 7                                                                                                 | 10          | 67         | 77         | 11            | 97           | 108           | 21               |  |  |  |  |  |  |
|----------------------------------------------------------------------------------------------------------|---------------------------------------------------------------------------------------------------|-------------|------------|------------|---------------|--------------|---------------|------------------|--|--|--|--|--|--|
| <sup>3</sup> Sep 14 – Sep 28                                                                             | 15                                                                                                | 7           | 187        | 194        | 18            | 240          | 258           | 10               |  |  |  |  |  |  |
| Sep 28 – Oct 5                                                                                           | 8                                                                                                 | 42          | 632        | 674        | 76            | 850          | 850 926 7     |                  |  |  |  |  |  |  |
| Oct 5 – Oct 12                                                                                           | 2 8 39 471 510 43 583 626                                                                         |             |            |            |               |              |               |                  |  |  |  |  |  |  |
| Oct 12 - Oct 19         4         0         0         0         12         939         951         15    |                                                                                                   |             |            |            |               |              |               |                  |  |  |  |  |  |  |
| Oct 19 – Oct 26                                                                                          | 0                                                                                                 | 9           | 327        | 336        | 9             | 356          | 365           | 18               |  |  |  |  |  |  |
| <sup>4</sup> Oct 26 -                                                                                    | <sup>4</sup> Oct 26 -                                                                             |             |            |            |               |              |               |                  |  |  |  |  |  |  |
|                                                                                                          |                                                                                                   |             |            |            |               |              |               |                  |  |  |  |  |  |  |
| *Non-ID counts ar                                                                                        | e NOW moth                                                                                        | ns unable t | to be sexe | ed as mal  | e or female/  | or identifie | ed as sterile | e or wild due to |  |  |  |  |  |  |
| missing or unreco                                                                                        | ognizable ger                                                                                     | nitalia cau | sed by pr  | edation v  | while traps w | vere in stor | age awaitii   | ng processing    |  |  |  |  |  |  |
|                                                                                                          |                                                                                                   | 1           | Traps in   | field sinc | e 12/22       |              |               |                  |  |  |  |  |  |  |
| <sup>2</sup> Traps not serviced in Zone 3 during the week of Aug 5 due to pesticide applications on site |                                                                                                   |             |            |            |               |              |               |                  |  |  |  |  |  |  |
| <sup>3</sup> Traps n                                                                                     | <sup>3</sup> Traps not serviced in Zone 3 during the week of Sep 23 due to severe weather on site |             |            |            |               |              |               |                  |  |  |  |  |  |  |
| <sup>4</sup> Traps not serviced in Zone 3 during the week of Nov 4 due to staffing issues                |                                                                                                   |             |            |            |               |              |               |                  |  |  |  |  |  |  |