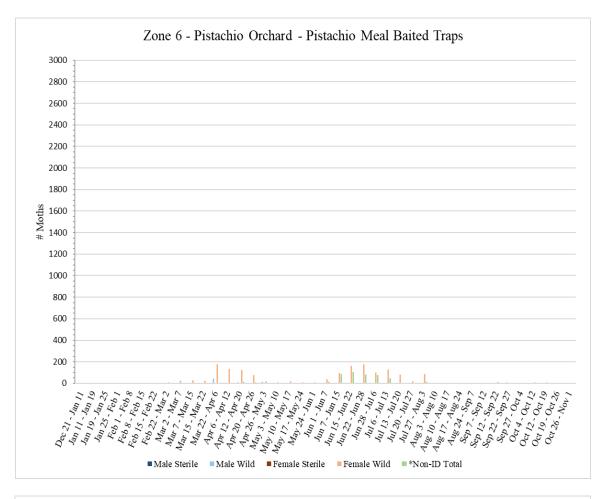

## III. Trap Results for Weeks Ending on October 21, October 28, and November 4, 2022