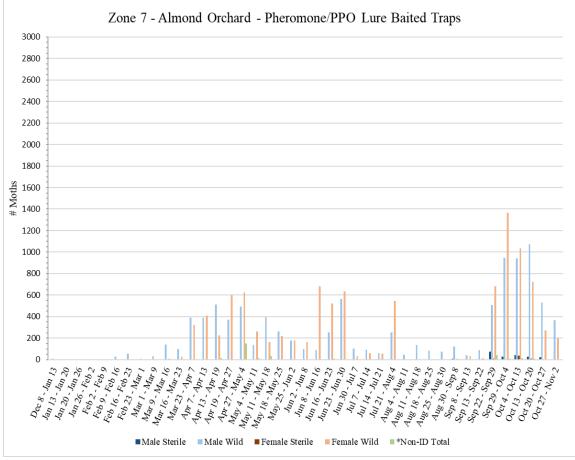

Non-ID counts a      | are NOW mo     | ths unable   | to be sex             | ed as male | e or female/o | or identified | l as sterile o | r wild due to |
| missing or unre       | cognizable ge  | enitalia cau | used by pr            | redation w | while traps w | ere in stora  | ge awaiting    | processing    |
|                       |                |              | <sup>1</sup> Traps in | field sinc | ce 12/8       |               |                |               |
| <sup>2</sup> Traps    | s not serviced | l in Zone 7  | during th             | ne week of | f Apr 1 due t | o severe we   | eather on sit  | te            |
| <sup>3</sup> Traps no | t serviced in  | Zone 7 du    | ring the w            | veek of Ju | 1 29 due to p | esticide app  | olications of  | n site        |





Zone 8 is an almond orchard where aerial NOW SIT releases were not conducted. A total of **18** traps were collected from Zone 8 on <u>Wednesday</u>, <u>October 19</u>, with **9** pistachio meal baited traps and **9** pheromone/PPO lure traps.

A total of **18** traps were collected from Zone 8 on <u>Wednesday</u>, <u>October 26</u>, with **9** pistachio meal baited traps and **9** pheromone/PPO lure traps.

A total of **17** traps were collected from Zone 8 on <u>Tuesday</u>, <u>November 1</u>, with **8** pistachio meal baited traps and **9** pheromone/PPO lure traps. Trap number 2 meal was missing this week.

|                              |                          |                 | Zone 8       | - Almo        | ond               |                |                 |