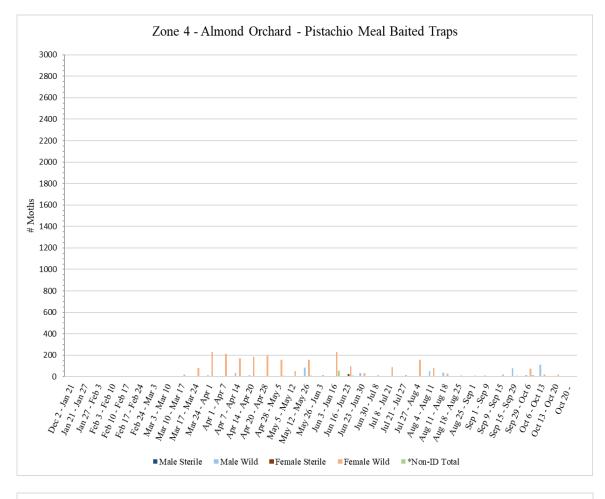

Zone 4 is an almond orchard where aerial NOW SIT releases were not conducted. A total of **72** traps were collected from Zone 4 on <u>Thursday</u>, <u>October 20</u>, with **36** pistachio meal baited traps and **36** pheromone/PPO lure traps.

No traps were collected from Zone 4 during the week of October 28 due to pesticide applications on site.

No traps were collected from Zone 4 during the week of <u>November 4</u> due to staffing issues.