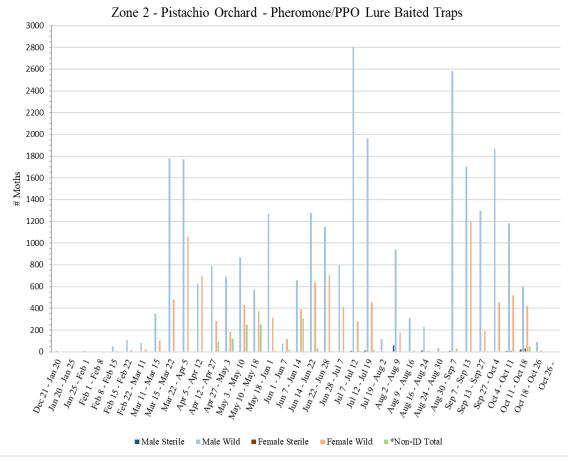

Zone 2 is a pistachio orchard where aerial NOW SIT releases were not conducted. A total of **72** traps were collected from Zone 2 on <u>Tuesday</u>, <u>October 18</u>, with **36** pistachio meal baited traps and **36** pheromone/PPO lure traps.

A total of **72** traps were collected from Zone 2 on <u>Wednesday</u>, <u>October 26</u>, with **36** pistachio meal baited traps and **36** pheromone/PPO lure traps.

No traps were collected from Zone 2 during the week of November 4 due to staffing issues.

|                                 | Zone 2 - Pistachio         |         |      |       |         |        |        |         |  |  |  |  |  |
|---------------------------------|----------------------------|---------|------|-------|---------|--------|--------|---------|--|--|--|--|--|
| Pheromone/PPO Lure Baited Traps |                            |         |      |       |         |        |        |         |  |  |  |  |  |
|                                 | # of<br>Releases<br>During |         |      |       |         |        |        |         |  |  |  |  |  |
| Dates Traps in                  | Trap                       | Male    | Male | Male  | Female  | Female | Female | *Non-ID |  |  |  |  |  |
| Field                           | Period                     | Sterile | Wild | Total | Sterile | Wild   | Total  | Total   |  |  |  |  |  |
| <sup>1</sup> Dec 21 - Jan 20    | 0                          | 0       | 9    | 9     | 0       | 0      | 0      | 0       |  |  |  |  |  |
| Jan 20 - Jan 25                 | 0                          | 0       | 3    | 3     | 0       | 0      | 0      | 0       |  |  |  |  |  |
| Jan 25 - Feb 1                  | 0                          | 0       | 8    | 8     | 0       | 0      | 0      | 0       |  |  |  |  |  |
| Feb 1 - Feb 8                   | 0                          | 0       | 3    | 3     | 0       | 0      | 0      | 0       |  |  |  |  |  |
| Feb 8 - Feb 15                  | 0                          | 0       | 49   | 49    | 0       | 7      | 7      | 0       |  |  |  |  |  |
| Feb 15 - Feb 22                 | 0                          | 0       | 106  | 106   | 0       | 15     | 15     | 0       |  |  |  |  |  |
| <sup>2</sup> Feb 22 - Mar 11    | 0                          | 0       | 80   | 80    | 0       | 20     | 20     | 0       |  |  |  |  |  |
| <sup>3</sup> Mar 11 - Mar 15    | 0                          | 0       | 351  | 351   | 0       | 103    | 103    | 0       |  |  |  |  |  |
| Mar 15 - Mar 22                 | 0                          | 0       | 1781 | 1781  | 0       | 483    | 483    | 0       |  |  |  |  |  |
| <sup>4</sup> Mar 22 - Apr 5     | 0                          | 0       | 1771 | 1771  | 0       | 1061   | 1061   | 0       |  |  |  |  |  |
| Apr 5 - Apr 12                  | 0                          | 0       | 631  | 631   | 0       | 699    | 699    | 1       |  |  |  |  |  |
| <sup>5</sup> Apr 12 - Apr 27    | 0                          | 0       | 791  | 791   | 0       | 282    | 282    | 91      |  |  |  |  |  |
| Apr 27 - May 3                  | 0                          | 0       | 689  | 689   | 0       | 184    | 184    | 124     |  |  |  |  |  |
| May 3 - May 10                  | 0                          | 3       | 867  | 870   | 3       | 430    | 433    | 248     |  |  |  |  |  |
| May 10 - May 18                 | 0                          | 0       | 569  | 569   | 0       | 372    | 372    | 250     |  |  |  |  |  |
| <sup>6</sup> May 18 - Jun 1     | 0                          | 0       | 1268 | 1268  | 0       | 314    | 314    | 9       |  |  |  |  |  |
| Jun 1 - Jun 7                   | 0                          | 0       | 77   | 77    | 0       | 116    | 116    | 19      |  |  |  |  |  |
| Jun 7 - Jun 14                  | 0                          | 0       | 660  | 660   | 0       | 393    | 393    | 307     |  |  |  |  |  |
| Jun 14 - Jun 22                 | 0                          | 0       | 1277 | 1277  | 1       | 639    | 640    | 32      |  |  |  |  |  |
| Jun 22 - Jun 28                 | 0                          | 3       | 1150 | 1153  | 0       | 705    | 705    | 6       |  |  |  |  |  |
| Jun 28 - Jul 7                  | 0                          | 0       | 800  | 800   | 0       | 416    | 416    | 4       |  |  |  |  |  |
| Jul 7 - Jul 12                  | 0                          | 6       | 2806 | 2812  | 0       | 280    | 280    | 8       |  |  |  |  |  |
| Jul 12 - Jul 19                 | 0                          | 12      | 1965 | 1977  | 5       | 457    | 462    | 22      |  |  |  |  |  |
| <sup>7</sup> Jul 19 - Aug 2     | 0                          | 0       | 116  | 116   | 0       | 0      | 0      | 0       |  |  |  |  |  |
| Aug 2 - Aug 9                   | 0                          | 56      | 940  | 996   | 1       | 175    | 176    | 0       |  |  |  |  |  |
| Aug 9 - Aug 16                  | 0                          | 1       | 309  | 310   | 0       | 13     | 13     | 0       |  |  |  |  |  |
| Aug 16 - Aug 24                 | 0                          | 12      | 233  | 245   | 0       | 11     | 11     | 0       |  |  |  |  |  |
| Aug 24 - Aug 30                 | 0                          | 0       | 35   | 35    | 0       | 0      | 0      | 0       |  |  |  |  |  |
| Aug 30 - Sep 7                  | 0                          | 7       | 2581 | 2588  | 0       | 30     | 30     | 0       |  |  |  |  |  |
| Sep 7 – Sep 13                  | 0                          | 0       | 1700 | 1700  | 0       | 1197   | 1197   | 0       |  |  |  |  |  |
| <sup>8</sup> Sep 13 – Sep 27    | 0                          | 2       | 1296 | 1298  | 0       | 190    | 190    | 0       |  |  |  |  |  |
| Sep 27 – Oct 4                  | 0                          | 0       | 1868 | 1868  | 0       | 454    | 454    | 0       |  |  |  |  |  |

| Oct 4 – Oct 11                                                                                            | 0                                                                                                         | 9           | 1181       | 1190        | 8             | 519            | 527           | 2      |  |  |  |  |
|-----------------------------------------------------------------------------------------------------------|-----------------------------------------------------------------------------------------------------------|-------------|------------|-------------|---------------|----------------|---------------|--------|--|--|--|--|
| Oct 11 – Oct 18                                                                                           | 0                                                                                                         | 19          | 600        | 619         | 29            | 420            | 449           | 49     |  |  |  |  |
| Oct 18 – Oct 26                                                                                           | 0                                                                                                         | 0           | 90         | 90          | 0             | 17             | 17            | 0      |  |  |  |  |
| <sup>9</sup> Oct 26 -                                                                                     |                                                                                                           |             |            |             |               |                |               |        |  |  |  |  |
|                                                                                                           |                                                                                                           |             |            |             |               |                |               |        |  |  |  |  |
| *Non-ID counts are NOW moths unable to be sexed as male or female/or identified as sterile or wild due to |                                                                                                           |             |            |             |               |                |               |        |  |  |  |  |
| missing or unre                                                                                           | missing or unrecognizable genitalia caused by predation while traps were in storage awaiting processing   |             |            |             |               |                |               |        |  |  |  |  |
|                                                                                                           | <sup>1</sup> Traps in field since 12/21                                                                   |             |            |             |               |                |               |        |  |  |  |  |
| <sup>2</sup> O                                                                                            | nly 13 of the                                                                                             | 36 traps se | rviced thi | s week du   | e to pesticio | le applicatio  | ons on site   |        |  |  |  |  |
| <sup>3</sup> 13                                                                                           | of the 36 tra                                                                                             | ps in field | since Ma   | r 11; 23 of | the 36 trap   | s in field sin | ice Feb 22    |        |  |  |  |  |
| <sup>4</sup> Trap                                                                                         | s not serviced                                                                                            | l in Zone 2 | during th  | e week of   | Apr 1 due     | to severe we   | eather on sit | te     |  |  |  |  |
| <sup>5</sup> Traps no                                                                                     | t serviced in 2                                                                                           | Zone 2 dui  | ring the w | eek of Ap   | r 22 due to   | pesticide ap   | plications o  | n site |  |  |  |  |
| <sup>6</sup> Traps not                                                                                    | <sup>6</sup> Traps not serviced in Zone 2 during the week of May 27 due to pesticide applications on site |             |            |             |               |                |               |        |  |  |  |  |
| <sup>7</sup> Traps not serviced in Zone 2 during the week of Jul 29 due to pesticide applications on site |                                                                                                           |             |            |             |               |                |               |        |  |  |  |  |
|                                                                                                           | <sup>8</sup> Traps not serviced in Zone 2 during the week of Sep 23 due to severe weather on site         |             |            |             |               |                |               |        |  |  |  |  |
|                                                                                                           | <sup>9</sup> Traps not serviced in Zone 2 during the week of Nov 4 due to staffing issues                 |             |            |             |               |                |               |        |  |  |  |  |