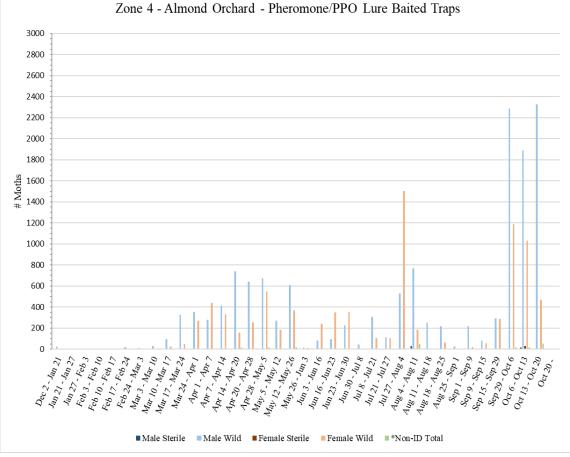

Zone 4 is an almond orchard where aerial NOW SIT releases were not conducted. A total of **72** traps were collected from Zone 4 on <u>Thursday</u>, <u>October 20</u>, with **36** pistachio meal baited traps and **36** pheromone/PPO lure traps.

No traps were collected from Zone 4 during the week of October 28 due to pesticide applications on site.

No traps were collected from Zone 4 during the week of <u>November 4</u> due to staffing issues.