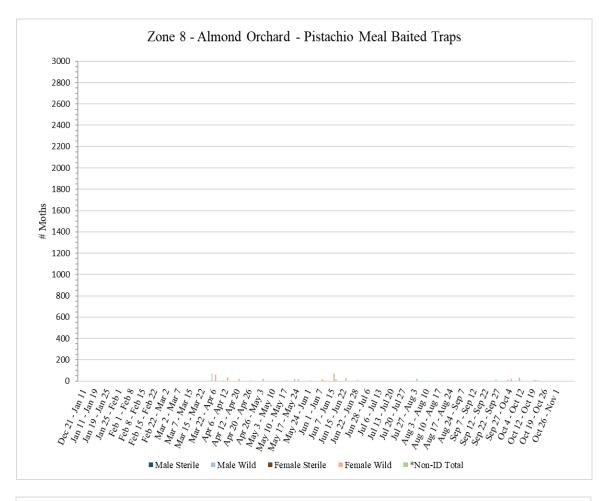

|                | 1'         | Traps in f | ield since | 12/21        |               |              |    |  |  |
| <sup>2</sup> Traps                                                                                                                                                                                                | not serviced   | in Zone 8  | during the | week of    | Apr 1 due to | severe wea    | ther on site |    |  |  |
| <sup>3</sup> T                                                                                                                                                                                                    | raps not servi | ced in Zon | e 8 during | g the week | of Sep 2 du  | e to staffing | g issues     |    |  |  |





# IV. Quality Control

QC tests are performed on samples taken from each shipment of sterile NOW moths. These tests include: zerohour mortality rates, zero-hour mating dissections, forty-eight-hour mating dissections, seven-day longevity monitoring, and crush tests. Throughout the span of a week, Monday through Sunday, the results of each test are averaged. Below are the QC results for Mag 1 and Mag 2 of sterile NOW moths during the week of <u>Monday</u>, <u>October 10, 2022</u> to <u>Saturday</u>, <u>October 15, 2022</u>:

<u>Mag 1:</u>

- 1% of moths from samples found dead at zero hour
- 0% of moths from samples found to have mated at zero hour
- 26% of moths from samples found to have mated after forty-eight hours
- 68% of moths from samples remained alive after seven days in BioCh