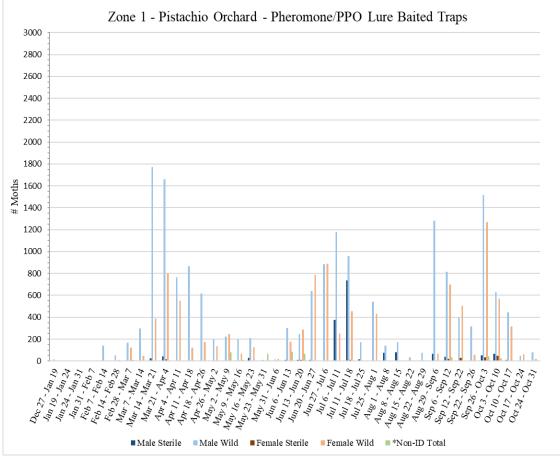

#### Zone 1

Zone 1 is a pistachio orchard where aerial NOW SIT releases were conducted. A total of **72** traps were collected from Zone 1 on <u>Monday, October 17</u>, with **36** pistachio meal baited traps and **36** pheromone/PPO lure traps.

A total of **72** traps were collected from Zone 1 on <u>Monday, October 24</u>, with **36** pistachio meal baited traps and **36** pheromone/PPO lure traps.

A total of **72** traps were collected from Zone 1 on <u>Monday, October 31</u>, with **36** pistachio meal baited traps and **36** pheromone/PPO lure traps.

|                                 | Zone 1 - Pistachio         |         |      |       |         |        |        |         |  |  |  |  |  |
|---------------------------------|----------------------------|---------|------|-------|---------|--------|--------|---------|--|--|--|--|--|
| Pheromone/PPO Lure Baited Traps |                            |         |      |       |         |        |        |         |  |  |  |  |  |
|                                 | # of<br>Releases<br>During |         |      |       |         |        |        |         |  |  |  |  |  |
| Dates Traps in                  | Trap                       | Male    | Male | Male  | Female  | Female | Female | *Non-ID |  |  |  |  |  |
| Field                           | Period                     | Sterile | Wild | Total | Sterile | Wild   | Total  | Total   |  |  |  |  |  |
| <sup>1</sup> Dec 27 - Jan 19    | 0                          | 0       | 15   | 15    | 0       | 0      | 0      | 0       |  |  |  |  |  |
| Jan 19 - Jan 24                 | 0                          | 0       | 1    | 1     | 0       | 0      | 0      | 0       |  |  |  |  |  |
| Jan 24 - Jan 31                 | 0                          | 0       | 3    | 3     | 0       | 0      | 0      | 0       |  |  |  |  |  |
| Jan 31 - Feb 7                  | 0                          | 0       | 0    | 0     | 0       | 0      | 0      | 0       |  |  |  |  |  |
| Feb 7 - Feb 14                  | 0                          | 0       | 139  | 139   | 0       | 4      | 4      | 0       |  |  |  |  |  |
| <sup>2</sup> Feb 14 - Feb 28    | 0                          | 0       | 52   | 52    | 0       | 12     | 12     | 1       |  |  |  |  |  |
| Feb 28 - Mar 7                  | 0                          | 0       | 166  | 166   | 0       | 121    | 121    | 9       |  |  |  |  |  |
| Mar 7 - Mar 14                  | 0                          | 0       | 297  | 297   | 0       | 48     | 48     | 2       |  |  |  |  |  |
| Mar 14 - Mar 21                 | 7                          | 24      | 1772 | 1796  | 0       | 391    | 391    | 0       |  |  |  |  |  |
| <sup>3</sup> Mar 21 - Apr 4     | 15                         | 44      | 1659 | 1703  | 16      | 803    | 819    | 4       |  |  |  |  |  |
| Apr 4 - Apr 11                  | 7                          | 5       | 764  | 769   | 3       | 551    | 554    | 5       |  |  |  |  |  |
| Apr 11 - Apr 18                 | 8                          | 3       | 866  | 869   | 2       | 120    | 122    | 0       |  |  |  |  |  |
| Apr 18 - Apr 26                 | 8                          | 5       | 617  | 622   | 0       | 172    | 172    | 0       |  |  |  |  |  |
| Apr 26 - May 2                  | 6                          | 5       | 199  | 204   | 0       | 134    | 134    | 7       |  |  |  |  |  |
| May 2 - May 9                   | 8                          | 3       | 223  | 226   | 0       | 245    | 245    | 81      |  |  |  |  |  |
| May 9 - May 16                  | 7                          | 4       | 202  | 206   | 0       | 64     | 64     | 11      |  |  |  |  |  |
| May 16 - May 23                 | 8                          | 29      | 210  | 239   | 2       | 126    | 128    | 2       |  |  |  |  |  |
| May 23 - May 31                 | 7                          | 0       | 12   | 12    | 0       | 7      | 7      | 65      |  |  |  |  |  |
| May 31 - Jun 6                  | 0                          | 1       | 17   | 18    | 4       | 20     | 24     | 0       |  |  |  |  |  |
| Jun 6 - Jun 13                  | 2                          | 9       | 300  | 309   | 2       | 178    | 180    | 82      |  |  |  |  |  |
| Jun 13 - Jun 20                 | 4                          | 12      | 248  | 260   | 10      | 287    | 297    | 64      |  |  |  |  |  |
| Jun 20 - Jun 27                 | 4                          | 8       | 637  | 645   | 0       | 788    | 788    | 6       |  |  |  |  |  |
| Jun 27 - Jul 6                  | 8                          | 4       | 886  | 890   | 1       | 889    | 890    | 3       |  |  |  |  |  |
| Jul 6 - Jul 11                  | 6                          | 375     | 1181 | 1556  | 5       | 249    | 254    | 3       |  |  |  |  |  |
| Jul 11 - Jul 18                 | 8                          | 737     | 960  | 1697  | 10      | 454    | 464    | 0       |  |  |  |  |  |
| Jul 18 - Jul 25                 | 8                          | 14      | 171  | 185   | 0       | 2      | 2      | 0       |  |  |  |  |  |
| Jul 25 - Aug 1                  | 8                          | 7       | 540  | 547   | 3       | 432    | 435    | 4       |  |  |  |  |  |
| Aug 1 - Aug 8                   | 7                          | 73      | 138  | 211   | 0       | 2      | 2      | 0       |  |  |  |  |  |
| Aug 8 - Aug 15                  | 7                          | 78      | 171  | 249   | 0       | 1      | 1      | 0       |  |  |  |  |  |
| Aug 15 - Aug 22                 | 6                          | 0       | 33   | 33    | 0       | 1      | 1      | 0       |  |  |  |  |  |
| Aug 22 - Aug 29                 | 5                          | 1       | 74   | 75    | 0       | 1      | 1      | 0       |  |  |  |  |  |

| Aug 29 - Sep 6                                                                                                                                                                                                    | 6                                   | 66                                                                                | 1280      | 1346       | 0             | 65          | 65            | 0  |  |  |  |  |
|-------------------------------------------------------------------------------------------------------------------------------------------------------------------------------------------------------------------|-------------------------------------|-----------------------------------------------------------------------------------|-----------|------------|---------------|-------------|---------------|----|--|--|--|--|
| Sep 6 - Sep 12                                                                                                                                                                                                    | 6                                   | 40                                                                                | 817       | 857        | 19            | 697         | 716           | 34 |  |  |  |  |
| Sep 12 - Sep 22                                                                                                                                                                                                   | 11                                  | 11         1         396         397         29         504         533         0 |           |            |               |             |               |    |  |  |  |  |
| Sep 22 – Sep 26                                                                                                                                                                                                   | 5                                   | 0                                                                                 | 314       | 314        | 1             | 56          | 57            | 0  |  |  |  |  |
| Sep 26 – Oct 3                                                                                                                                                                                                    | 8 50 1516 1566 35 1269 1304 42      |                                                                                   |           |            |               |             |               |    |  |  |  |  |
| Oct 3 – Oct 10                                                                                                                                                                                                    | 8                                   | 67                                                                                | 630       | 697        | 49            | 569         | 618           | 24 |  |  |  |  |
| Oct 10 – Oct 17                                                                                                                                                                                                   | 6                                   | 9                                                                                 | 447       | 456        | 6             | 314         | 320           | 3  |  |  |  |  |
| Oct 17 – Oct 24                                                                                                                                                                                                   | Oct 17 – Oct 24 0 0 47 47 0 60 60 0 |                                                                                   |           |            |               |             |               |    |  |  |  |  |
| Oct 24 – Oct 31                                                                                                                                                                                                   | 0                                   | 0                                                                                 | 81        | 81         | 1             | 18          | 19            | 1  |  |  |  |  |
|                                                                                                                                                                                                                   |                                     |                                                                                   |           |            |               |             |               |    |  |  |  |  |
| *Non-ID counts are NOW moths unable to be sexed as male or female/or identified as sterile or wild due to missing or unrecognizable genitalia caused by predation while traps were in storage awaiting processing |                                     |                                                                                   |           |            |               |             |               |    |  |  |  |  |
| <sup>1</sup> 18 of the 36 traps in field since Dec 20; 18 of the 36 traps in field since Dec 27                                                                                                                   |                                     |                                                                                   |           |            |               |             |               |    |  |  |  |  |
| <sup>2</sup> Traps in field for two weeks                                                                                                                                                                         |                                     |                                                                                   |           |            |               |             |               |    |  |  |  |  |
| <sup>3</sup> Trap                                                                                                                                                                                                 | s not serviced                      | d in Zone 1                                                                       | during th | ne week of | f Apr 1 due t | o severe we | eather on sit | te |  |  |  |  |