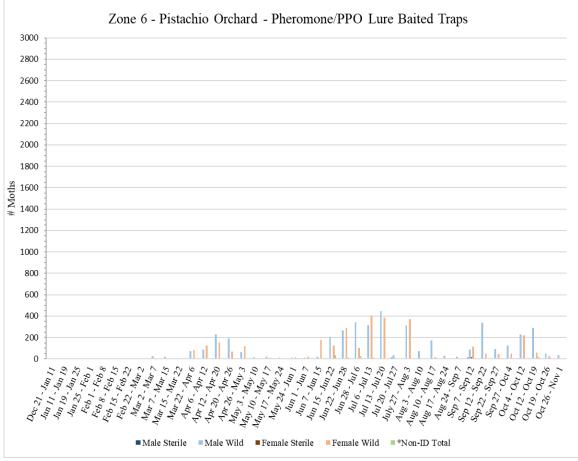

## III. Trap Results for Weeks Ending on October 21, October 28, and November 4, 2022