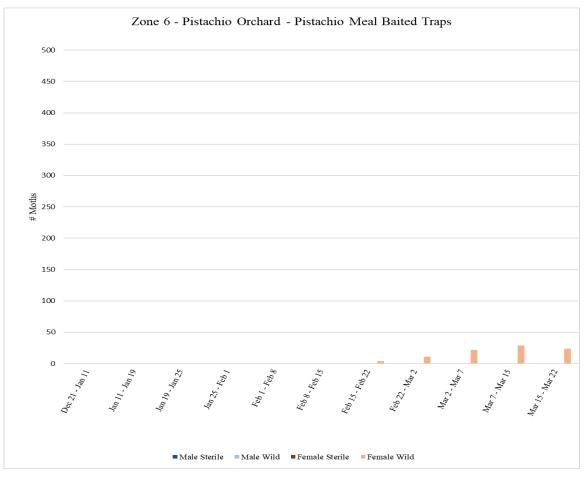

**Zone 6**Zone 6 is a pistachio orchard where aerial NOW SIT releases are not conducted. A total of **18** traps were collected from Zone 6 on <u>Tuesday, March 22</u>, with **9** pistachio meal baited traps and **9** pheromone/PPO lure traps.

| Zone 6 - Pistachio           |                                         |         |      |       |         |        |        |  |  |
|------------------------------|-----------------------------------------|---------|------|-------|---------|--------|--------|--|--|
| Pistachio Meal Baited Traps  |                                         |         |      |       |         |        |        |  |  |
|                              | # of                                    |         |      |       |         |        |        |  |  |
|                              | Releases                                |         |      |       |         |        |        |  |  |
| Dates Traps in               | During Trap                             | Male    | Male | Male  | Female  | Female | Female |  |  |
| Field                        | Period                                  | Sterile | Wild | Total | Sterile | Wild   | Total  |  |  |
| <sup>1</sup> Dec 21 - Jan 11 | 0                                       | 0       | 0    | 0     | 0       | 0      | 0      |  |  |
| Jan 11 - Jan 19              | 0                                       | 0       | 0    | 0     | 0       | 0      | 0      |  |  |
| Jan 19 - Jan 25              | 0                                       | 0       | 0    | 0     | 0       | 0      | 0      |  |  |
| Jan 25 - Feb 1               | 0                                       | 0       | 0    | 0     | 0       | 0      | 0      |  |  |
| Feb 1 - Feb 8                | 0                                       | 0       | 0    | 0     | 0       | 0      | 0      |  |  |
| Feb 8 - Feb 15               | 0                                       | 0       | 1    | 1     | 0       | 0      | 0      |  |  |
| Feb 15 - Feb 22              | 0                                       | 0       | 0    | 0     | 0       | 4      | 4      |  |  |
| Feb 22 - Mar 2               | 0                                       | 0       | 1    | 1     | 0       | 11     | 11     |  |  |
| Mar 2 - Mar 7                | 0                                       | 0       | 1    | 1     | 0       | 22     | 22     |  |  |
| Mar 7 - Mar 15               | 0                                       | 0       | 0    | 0     | 0       | 29     | 29     |  |  |
| Mar 15 - Mar 22              | 0                                       | 0       | 0    | 0     | 0       | 24     | 24     |  |  |
|                              |                                         |         |      |       |         |        |        |  |  |
|                              | <sup>1</sup> Traps in field since 12/21 |         |      |       |         |        |        |  |  |