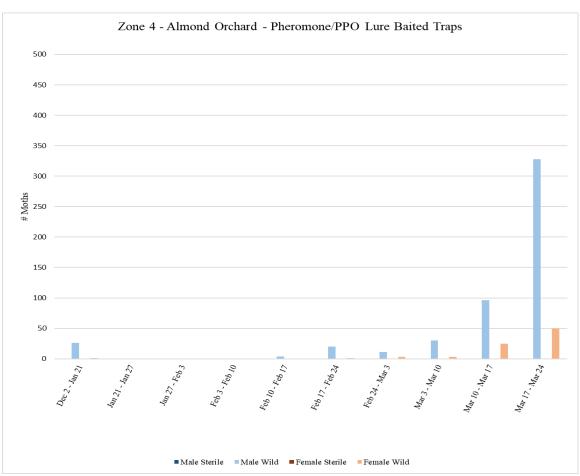

**Zone 4**Zone 4 is an almond orchard where aerial NOW SIT releases are not conducted. A total of **72** traps were collected from Zone 4 on <u>Thursday</u>, <u>March 24</u>, with **36** pistachio meal baited traps and **36** pheromone/PPO lure traps.

|                             | Zone 4 - Almond                 |                   |               |           |         |        |        |  |  |  |  |  |
|-----------------------------|---------------------------------|-------------------|---------------|-----------|---------|--------|--------|--|--|--|--|--|
|                             | Pheromone/PPO Lure Baited Traps |                   |               |           |         |        |        |  |  |  |  |  |
|                             | # of Releases                   |                   |               |           |         |        |        |  |  |  |  |  |
| Dates Traps in              | During Trap                     | Male              | Male          | Male      | Female  | Female | Female |  |  |  |  |  |
| Field                       | Period                          | Sterile           | Wild          | Total     | Sterile | Wild   | Total  |  |  |  |  |  |
| <sup>1</sup> Dec 2 - Jan 21 | 0                               | 0                 | 26            | 26        | 0       | 1      | 1      |  |  |  |  |  |
| Jan 21 - Jan 27             | 0                               | 0                 | 0             | 0         | 0       | 0      | 0      |  |  |  |  |  |
| Jan 27 - Feb 3              | 0                               | 0                 | 0             | 0         | 0       | 0      | 0      |  |  |  |  |  |
| Feb 3 - Feb 10              | 0                               | 0                 | 0             | 0         | 0       | 0      | 0      |  |  |  |  |  |
| Feb 10 - Feb 17             | 0                               | 0                 | 4             | 4         | 0       | 0      | 0      |  |  |  |  |  |
| Feb 17 - Feb 24             | 0                               | 0                 | 20            | 20        | 0       | 1      | 1      |  |  |  |  |  |
| Feb 24 - Mar 3              | 0                               | 0                 | 11            | 11        | 0       | 3      | 3      |  |  |  |  |  |
| Mar 3 - Mar 10              | 0                               | 0                 | 30            | 30        | 0       | 3      | 3      |  |  |  |  |  |
| Mar 10 - Mar 17             | 0                               | 0                 | 96            | 96        | 0       | 25     | 25     |  |  |  |  |  |
| Mar 17 - Mar 24             | 0                               | 0                 | 328           | 328       | 0       | 50     | 50     |  |  |  |  |  |
|                             |                                 | 1m                | 11            | 10/0      |         |        |        |  |  |  |  |  |
|                             |                                 | <sup>1</sup> Trap | os in field s | ince 12/2 |         |        |        |  |  |  |  |  |