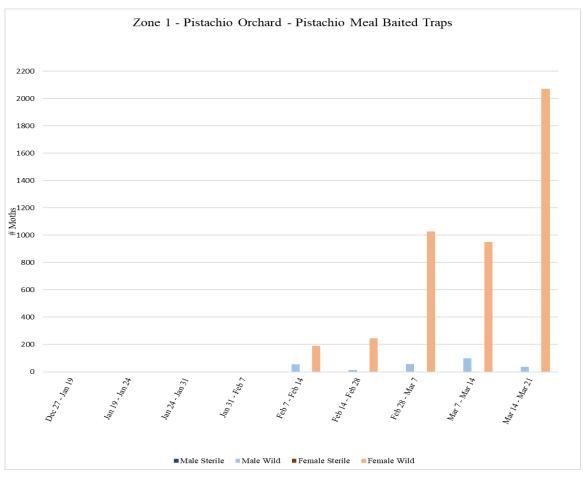

# III. Trap Results for Week Ending on March 25, 2022

Trup Results for Trees Differing on Fruiter 20, 2022

Zone 1

Zone 1 is a pistachio orchard where aerial NOW SIT releases are conducted. A total of **72** traps were collected from Zone 1 on Monday, March 21, with **36** pistachio meal baited traps and **36** pheromone/PPO lure traps.

|                              |                   | Zo                 | ne 1 - Pis   | stachio      |                   |           |        |
|------------------------------|-------------------|--------------------|--------------|--------------|-------------------|-----------|--------|
|                              |                   | Pistac             | hio Meal B   | aited Traps  |                   |           |        |
|                              | # of              |                    |              |              |                   |           |        |
|                              | Releases          |                    |              |              |                   |           |        |
| Dates Traps in               | During Trap       | Male               | Male         | Male         | Female            | Female    | Female |
| Field                        | Period            | Sterile            | Wild         | Total        | Sterile           | Wild      | Total  |
| <sup>1</sup> Dec 27 - Jan 19 | 0                 | 0                  | 1            | 1            | 0                 | 1         | 1      |
| Jan 19 - Jan 24              | 0                 | 0                  | 0            | 0            | 0                 | 0         | 0      |
| Jan 24 - Jan 31              | 0                 | 0                  | 0            | 0            | 0                 | 0         | 0      |
| Jan 31 - Feb 7               | 0                 | 0                  | 0            | 0            | 0                 | 0         | 0      |
| Feb 7 - Feb 14               | 0                 | 0                  | 54           | 54           | 0                 | 191       | 191    |
| <sup>2</sup> Feb 14 - Feb 28 | 0                 | 0                  | 13           | 13           | 0                 | 245       | 245    |
| Feb 28 - Mar 7               | 0                 | 0                  | 57           | 57           | 0                 | 1028      | 1028   |
| Mar 7 - Mar 14               | 0                 | 0                  | 99           | 99           | 0                 | 950       | 950    |
| Mar 14 - Mar 21              | 7                 | 0                  | 36           | 36           | 0                 | 2070      | 2070   |
|                              |                   |                    |              |              |                   |           |        |
| 118                          | 3 of the 36 traps | in field since     | Dec 20; 18   | of the 36 tr | aps in field sind | ce Dec 27 |        |
|                              |                   | <sup>2</sup> Traps | in field for | two weeks    |                   |           |        |