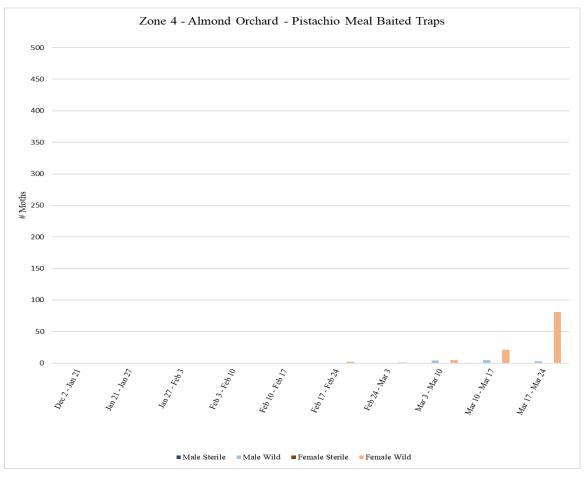

**Zone 4**Zone 4 is an almond orchard where aerial NOW SIT releases are not conducted. A total of **72** traps were collected from Zone 4 on <u>Thursday</u>, <u>March 24</u>, with **36** pistachio meal baited traps and **36** pheromone/PPO lure traps.

|                             | Zone 4 - Almond |         |               |             |         |        |        |  |  |  |
|-----------------------------|-----------------|---------|---------------|-------------|---------|--------|--------|--|--|--|
|                             |                 | Pistacl | nio Meal Ba   | nited Traps |         |        |        |  |  |  |
|                             | # of Releases   |         |               |             |         |        |        |  |  |  |
| Dates Traps in              | During Trap     | Male    | Male          | Male        | Female  | Female | Female |  |  |  |
| Field                       | Period          | Sterile | Wild          | Total       | Sterile | Wild   | Total  |  |  |  |
| <sup>1</sup> Dec 2 - Jan 21 | 0               | 0       | 0             | 0           | 0       | 0      | 0      |  |  |  |
| Jan 21 - Jan 27             | 0               | 0       | 0             | 0           | 0       | 0      | 0      |  |  |  |
| Jan 27 - Feb 3              | 0               | 0       | 0             | 0           | 0       | 0      | 0      |  |  |  |
| Feb 3 - Feb 10              | 0               | 0       | 0             | 0           | 0       | 0      | 0      |  |  |  |
| Feb 10 - Feb 17             | 0               | 0       | 0             | 0           | 0       | 0      | 0      |  |  |  |
| Feb 17 - Feb 24             | 0               | 0       | 0             | 0           | 0       | 2      | 2      |  |  |  |
| Feb 24 - Mar 3              | 0               | 0       | 0             | 0           | 0       | 1      | 1      |  |  |  |
| Mar 3 - Mar 10              | 0               | 0       | 4             | 4           | 0       | 5      | 5      |  |  |  |
| Mar 10 - Mar 17             | 0               | 0       | 5             | 5           | 0       | 21     | 21     |  |  |  |
| Mar 17 - Mar 24             | 0               | 0       | 3             | 3           | 0       | 81     | 81     |  |  |  |
|                             |                 |         |               |             |         |        |        |  |  |  |
|                             |                 | ¹Trap   | os in field s | ince 12/2   |         |        |        |  |  |  |