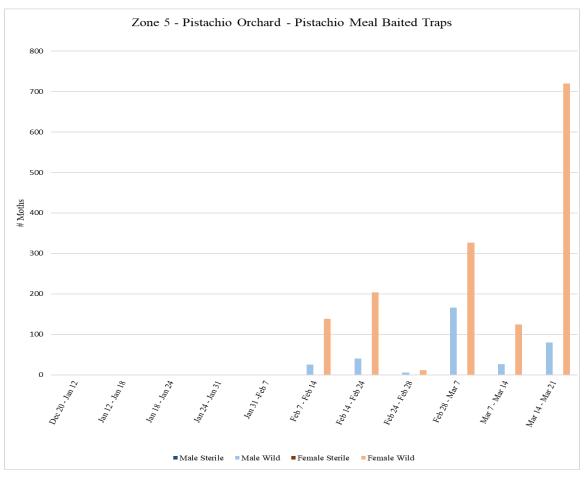

**Zone 5**Zone 5 is a pistachio orchard where aerial NOW SIT releases will be conducted. A total of **72** traps were collected from Zone 5 on Monday, March 21, with **36** pistachio meal baited traps and **36** pheromone/PPO lure traps.

|                              |             | Zoi               | ne 5 - Pis    | stachio     |         |        |        |
|------------------------------|-------------|-------------------|---------------|-------------|---------|--------|--------|
|                              |             | Pistacl           | hio Meal B    | aited Traps |         |        |        |
|                              | # of        |                   |               |             |         |        |        |
|                              | Releases    |                   |               |             |         |        |        |
| Dates Traps in               | During Trap | Male              | Male          | Male        | Female  | Female | Female |
| Field                        | Period      | Sterile           | Wild          | Total       | Sterile | Wild   | Total  |
| <sup>1</sup> Dec 20 - Jan 12 | 0           | 0                 | 0             | 0           | 0       | 0      | 0      |
| Jan 12 - Jan 18              | 0           | 0                 | 0             | 0           | 0       | 0      | 0      |
| Jan 18 - Jan 24              | 0           | 0                 | 0             | 0           | 0       | 0      | 0      |
| Jan 24 - Jan 31              | 0           | 0                 | 1             | 1           | 0       | 0      | 0      |
| Jan 31 -Feb 7                | 0           | 0                 | 0             | 0           | 0       | 0      | 0      |
| Feb 7 - Feb 14               | 0           | 0                 | 25            | 25          | 0       | 138    | 138    |
| Feb 14 - Feb 24              | 0           | 0                 | 40            | 40          | 0       | 204    | 204    |
| Feb 24 - Feb 28              | 0           | 0                 | 6             | 6           | 0       | 12     | 12     |
| Feb 28 - Mar 7               | 0           | 0                 | 166           | 166         | 0       | 327    | 327    |
| Mar 7 - Mar 14               | 0           | 0                 | 26            | 26          | 0       | 124    | 124    |
| Mar 14 - Mar 21              | 0           | 0                 | 80            | 80          | 0       | 720    | 720    |
|                              |             |                   |               |             |         |        |        |
|                              |             | <sup>1</sup> Trap | s in field si | nce 12/20   |         |        |        |