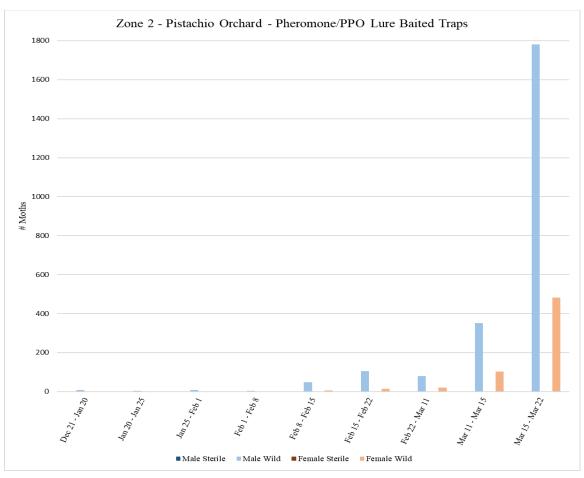

Zone 2 Zone 2 is a pistachio orchard where aerial NOW SIT releases are not conducted. A total of **72** traps were collected from Zone 2 on <u>Tuesday</u>, <u>March 22</u>, with **36** pistachio meal baited traps and **36** pheromone/PPO lure traps

|                              |                  | Zoi               | ne 2 - Pis    | tachio       |                  |            | Zone 2 - Pistachio |  |  |  |  |  |  |  |  |  |  |
|------------------------------|------------------|-------------------|---------------|--------------|------------------|------------|--------------------|--|--|--|--|--|--|--|--|--|--|
|                              |                  | Pheromon          | e/PPO Lur     | e Baited Tra | aps              |            |                    |  |  |  |  |  |  |  |  |  |  |
|                              | # of Releases    |                   |               |              |                  |            |                    |  |  |  |  |  |  |  |  |  |  |
| Dates Traps in               | During Trap      | Male              | Male          | Male         | Female           | Female     | Female             |  |  |  |  |  |  |  |  |  |  |
| Field                        | Period           | Sterile           | Wild          | Total        | Sterile          | Wild       | Total              |  |  |  |  |  |  |  |  |  |  |
| <sup>1</sup> Dec 21 - Jan 20 | 0                | 0                 | 9             | 9            | 0                | 0          | 0                  |  |  |  |  |  |  |  |  |  |  |
| Jan 20 - Jan 25              | 0                | 0                 | 3             | 3            | 0                | 0          | 0                  |  |  |  |  |  |  |  |  |  |  |
| Jan 25 - Feb 1               | 0                | 0                 | 8             | 8            | 0                | 0          | 0                  |  |  |  |  |  |  |  |  |  |  |
| Feb 1 - Feb 8                | 0                | 0                 | 3             | 3            | 0                | 0          | 0                  |  |  |  |  |  |  |  |  |  |  |
| Feb 8 - Feb 15               | 0                | 0                 | 49            | 49           | 0                | 7          | 7                  |  |  |  |  |  |  |  |  |  |  |
| Feb 15 - Feb 22              | 0                | 0                 | 106           | 106          | 0                | 15         | 15                 |  |  |  |  |  |  |  |  |  |  |
| <sup>2</sup> Feb 22 - Mar 11 | 0                | 0                 | 80            | 80           | 0                | 20         | 20                 |  |  |  |  |  |  |  |  |  |  |
| <sup>3</sup> Mar 11 - Mar 15 | 0                | 0                 | 351           | 351          | 0                | 103        | 103                |  |  |  |  |  |  |  |  |  |  |
| Mar 15 - Mar 22              | 0                | 0                 | 1781          | 1781         | 0                | 483        | 483                |  |  |  |  |  |  |  |  |  |  |
|                              |                  |                   |               |              |                  |            |                    |  |  |  |  |  |  |  |  |  |  |
|                              |                  | <sup>1</sup> Trap | s in field si | nce 12/21    |                  |            |                    |  |  |  |  |  |  |  |  |  |  |
| <sup>2</sup> Oı              | nly 13 of the 36 | traps service     | d this week   | due to pest  | icide applicatio | ns on site |                    |  |  |  |  |  |  |  |  |  |  |

<sup>3</sup>13 of the 36 traps in field since Mar 11; 23 of the 36 traps in field since Feb 22

**Zone 3**Zone 3 is an almond orchard where aerial NOW SIT releases are conducted. A total of **72** traps were collected from Zone 3 on <u>Wednesday</u>, <u>March 23</u>, with **36** pistachio meal baited traps and **36** pheromone/PPO lure traps.