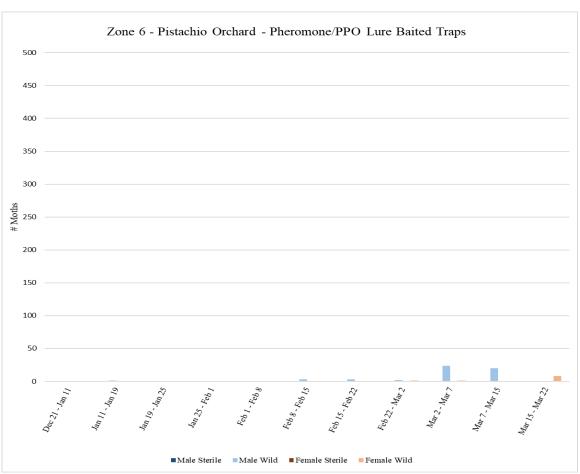

**Zone 6**Zone 6 is a pistachio orchard where aerial NOW SIT releases are not conducted. A total of **18** traps were collected from Zone 6 on <u>Tuesday, March 22</u>, with **9** pistachio meal baited traps and **9** pheromone/PPO lure traps.

| Zone 6 - Pistachio              |                                         |         |      |       |         |        |        |  |  |
|---------------------------------|-----------------------------------------|---------|------|-------|---------|--------|--------|--|--|
| Pheromone/PPO Lure Baited Traps |                                         |         |      |       |         |        |        |  |  |
|                                 | # of                                    |         |      |       |         |        |        |  |  |
|                                 | Releases                                |         |      |       |         |        |        |  |  |
| Dates Traps in                  | During Trap                             | Male    | Male | Male  | Female  | Female | Female |  |  |
| Field                           | Period                                  | Sterile | Wild | Total | Sterile | Wild   | Total  |  |  |
| <sup>1</sup> Dec 21 - Jan 11    | 0                                       | 0       | 0    | 0     | 0       | 0      | 0      |  |  |
| Jan 11 - Jan 19                 | 0                                       | 0       | 1    | 1     | 0       | 0      | 0      |  |  |
| Jan 19 - Jan 25                 | 0                                       | 0       | 0    | 0     | 0       | 0      | 0      |  |  |
| Jan 25 - Feb 1                  | 0                                       | 0       | 0    | 0     | 0       | 0      | 0      |  |  |
| Feb 1 - Feb 8                   | 0                                       | 0       | 0    | 0     | 0       | 0      | 0      |  |  |
| Feb 8 - Feb 15                  | 0                                       | 0       | 3    | 3     | 0       | 0      | 0      |  |  |
| Feb 15 - Feb 22                 | 0                                       | 0       | 3    | 3     | 0       | 0      | 0      |  |  |
| Feb 22 - Mar 2                  | 0                                       | 0       | 2    | 2     | 0       | 1      | 1      |  |  |
| Mar 2 - Mar 7                   | 0                                       | 0       | 24   | 24    | 0       | 1      | 1      |  |  |
| Mar 7 - Mar 15                  | 0                                       | 0       | 20   | 20    | 0       | 0      | 0      |  |  |
| Mar 15 - Mar 22                 | 0                                       | 0       | 0    | 0     | 0       | 8      | 8      |  |  |
|                                 |                                         |         |      |       |         |        |        |  |  |
|                                 | <sup>1</sup> Traps in field since 12/21 |         |      |       |         |        |        |  |  |