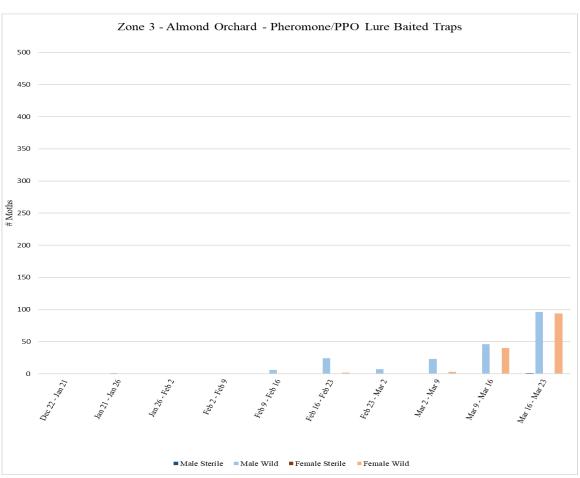

<sup>3</sup>13 of the 36 traps in field since Mar 11; 23 of the 36 traps in field since Feb 22

**Zone 3**Zone 3 is an almond orchard where aerial NOW SIT releases are conducted. A total of **72** traps were collected from Zone 3 on <u>Wednesday</u>, <u>March 23</u>, with **36** pistachio meal baited traps and **36** pheromone/PPO lure traps.

|                              | Zone 3 - Almond |          |               |              |         |        |        |  |  |  |  |  |
|------------------------------|-----------------|----------|---------------|--------------|---------|--------|--------|--|--|--|--|--|
|                              |                 | Pheromon | e/PPO Luro    | e Baited Tra | ps      |        |        |  |  |  |  |  |
|                              | # of Releases   |          |               |              |         |        |        |  |  |  |  |  |
| Dates Traps in               | During Trap     | Male     | Male          | Male         | Female  | Female | Female |  |  |  |  |  |
| Field                        | Period          | Sterile  | Wild          | Total        | Sterile | Wild   | Total  |  |  |  |  |  |
| <sup>1</sup> Dec 22 - Jan 21 | 0               | 0        | 0             | 0            | 0       | 0      | 0      |  |  |  |  |  |
| Jan 21 - Jan 26              | 0               | 0        | 1             | 1            | 0       | 0      | 0      |  |  |  |  |  |
| Jan 26 - Feb 2               | 0               | 0        | 0             | 0            | 0       | 0      | 0      |  |  |  |  |  |
| Feb 2 - Feb 9                | 0               | 0        | 0             | 0            | 0       | 0      | 0      |  |  |  |  |  |
| Feb 9 - Feb 16               | 0               | 0        | 6             | 6            | 0       | 0      | 0      |  |  |  |  |  |
| Feb 16 - Feb 23              | 0               | 0        | 24            | 24           | 0       | 2      | 2      |  |  |  |  |  |
| Feb 23 - Mar 2               | 0               | 0        | 7             | 7            | 0       | 0      | 0      |  |  |  |  |  |
| Mar 2 - Mar 9                | 0               | 0        | 23            | 23           | 0       | 3      | 3      |  |  |  |  |  |
| Mar 9 - Mar 16               | 2               | 0        | 46            | 46           | 0       | 40     | 40     |  |  |  |  |  |
| Mar 16 - Mar 23              | 8               | 1        | 96            | 97           | 0       | 94     | 94     |  |  |  |  |  |
|                              |                 | 100      |               | 10/00        |         |        |        |  |  |  |  |  |
|                              |                 | ¹Trap    | s in field si | nce 12/22    |         |        |        |  |  |  |  |  |