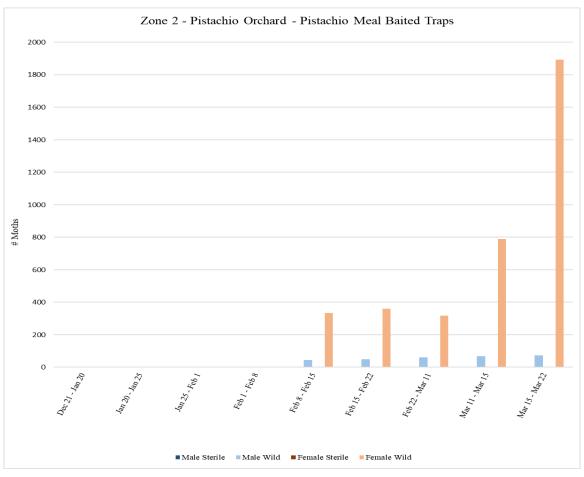

Zone 2 Zone 2 is a pistachio orchard where aerial NOW SIT releases are not conducted. A total of **72** traps were collected from Zone 2 on <u>Tuesday</u>, <u>March 22</u>, with **36** pistachio meal baited traps and **36** pheromone/PPO lure traps

|                              |                    | Zor               | ne 2 - Pis    | tachio       |                  |             |        |
|------------------------------|--------------------|-------------------|---------------|--------------|------------------|-------------|--------|
|                              |                    | Pistacl           | nio Meal Ba   | aited Traps  |                  |             |        |
|                              | # of Releases      |                   |               |              |                  |             |        |
| Dates Traps in               | During Trap        | Male              | Male          | Male         | Female           | Female      | Female |
| Field                        | Period             | Sterile           | Wild          | Total        | Sterile          | Wild        | Total  |
| <sup>1</sup> Dec 21 - Jan 20 | 0                  | 0                 | 0             | 0            | 0                | 2           | 2      |
| Jan 20 - Jan 25              | 0                  | 0                 | 0             | 0            | 0                | 0           | 0      |
| Jan 25 - Feb 1               | 0                  | 0                 | 0             | 0            | 0                | 0           | 0      |
| Feb 1 - Feb 8                | 0                  | 0                 | 0             | 0            | 0                | 0           | 0      |
| Feb 8 - Feb 15               | 0                  | 0                 | 45            | 45           | 0                | 335         | 335    |
| Feb 15 - Feb 22              | 0                  | 0                 | 49            | 49           | 0                | 360         | 360    |
| <sup>2</sup> Feb 22 - Mar 11 | 0                  | 0                 | 61            | 61           | 0                | 318         | 318    |
| <sup>3</sup> Mar 11 - Mar 15 | 0                  | 0                 | 69            | 69           | 0                | 790         | 790    |
| Mar 15 - Mar 22              | 0                  | 0                 | 73            | 73           | 0                | 1893        | 1893   |
|                              |                    |                   |               |              |                  |             |        |
|                              |                    | <sup>1</sup> Trap | s in field si | nce 12/21    |                  |             |        |
| <sup>2</sup> Oı              | nly 13 of the 36 t | raps service      | d this week   | due to pest  | icide applicatio | ons on site |        |
| <sup>3</sup> 13              | of the 36 traps i  | n field since     | Mar 11; 23    | of the 36 to | aps in field sin | ce Feb 22   |        |