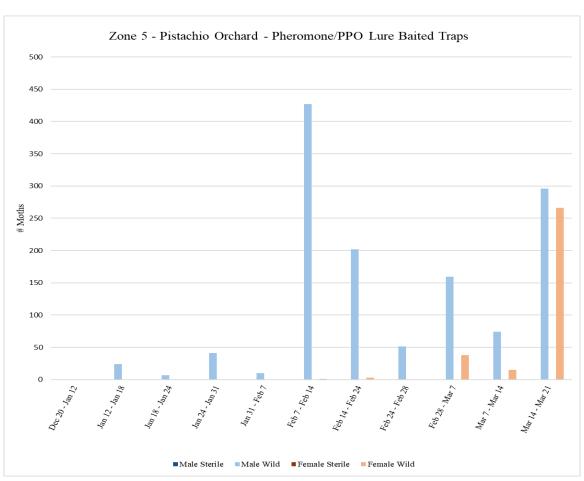

**Zone 5**Zone 5 is a pistachio orchard where aerial NOW SIT releases will be conducted. A total of **72** traps were collected from Zone 5 on Monday, March 21, with **36** pistachio meal baited traps and **36** pheromone/PPO lure traps.

|                              | Zone 5 - Pistachio |                   |               |              |         |        |        |  |  |  |  |  |
|------------------------------|--------------------|-------------------|---------------|--------------|---------|--------|--------|--|--|--|--|--|
|                              |                    | Pheromor          | ne/PPO Lur    | e Baited Tra | aps     |        |        |  |  |  |  |  |
|                              | # of               |                   |               |              |         |        |        |  |  |  |  |  |
|                              | Releases           |                   |               |              |         |        |        |  |  |  |  |  |
| Dates Traps in               | During Trap        | Male              | Male          | Male         | Female  | Female | Female |  |  |  |  |  |
| Field                        | Period             | Sterile           | Wild          | Total        | Sterile | Wild   | Total  |  |  |  |  |  |
| <sup>1</sup> Dec 20 - Jan 12 | 0                  | 0                 | 0             | 0            | 0       | 0      | 0      |  |  |  |  |  |
| Jan 12 - Jan 18              | 0                  | 0                 | 24            | 24           | 0       | 0      | 0      |  |  |  |  |  |
| Jan 18 - Jan 24              | 0                  | 0                 | 7             | 7            | 0       | 0      | 0      |  |  |  |  |  |
| Jan 24 - Jan 31              | 0                  | 0                 | 41            | 41           | 0       | 0      | 0      |  |  |  |  |  |
| Jan 31 - Feb 7               | 0                  | 0                 | 10            | 10           | 0       | 0      | 0      |  |  |  |  |  |
| Feb 7 - Feb 14               | 0                  | 0                 | 427           | 427          | 0       | 1      | 1      |  |  |  |  |  |
| Feb 14 - Feb 24              | 0                  | 0                 | 202           | 202          | 0       | 3      | 3      |  |  |  |  |  |
| Feb 24 - Feb 28              | 0                  | 0                 | 51            | 51           | 0       | 0      | 0      |  |  |  |  |  |
| Feb 28 - Mar 7               | 0                  | 0                 | 159           | 159          | 0       | 38     | 38     |  |  |  |  |  |
| Mar 7 - Mar 14               | 0                  | 0                 | 74            | 74           | 0       | 15     | 15     |  |  |  |  |  |
| Mar 14 - Mar 21              | 0                  | 0                 | 296           | 296          | 0       | 266    | 266    |  |  |  |  |  |
|                              |                    |                   |               |              |         |        |        |  |  |  |  |  |
|                              |                    | <sup>1</sup> Trap | s in field si | nce 12/20    |         |        |        |  |  |  |  |  |