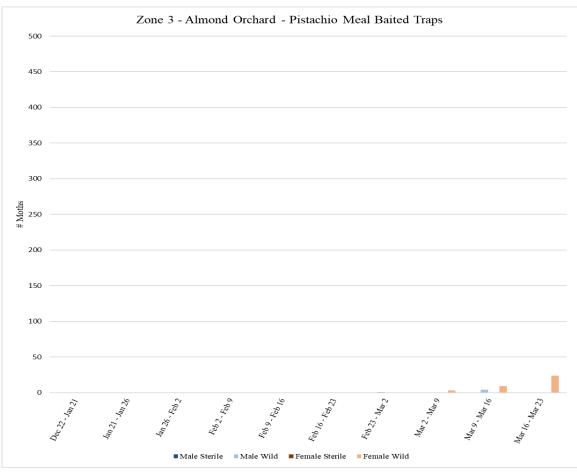

<sup>3</sup>13 of the 36 traps in field since Mar 11; 23 of the 36 traps in field since Feb 22

**Zone 3**Zone 3 is an almond orchard where aerial NOW SIT releases are conducted. A total of **72** traps were collected from Zone 3 on <u>Wednesday</u>, <u>March 23</u>, with **36** pistachio meal baited traps and **36** pheromone/PPO lure traps.

|                              |               | Zo                | ne 3 - Al     | mond        |         |        |        |
|------------------------------|---------------|-------------------|---------------|-------------|---------|--------|--------|
|                              |               | Pistacl           | nio Meal Ba   | aited Traps |         |        |        |
|                              | # of Releases |                   |               |             |         |        |        |
| Dates Traps in               | During Trap   | Male              | Male          | Male        | Female  | Female | Female |
| Field                        | Period        | Sterile           | Wild          | Total       | Sterile | Wild   | Total  |
| <sup>1</sup> Dec 22 - Jan 21 | 0             | 0                 | 0             | 0           | 0       | 0      | 0      |
| Jan 21 - Jan 26              | 0             | 0                 | 0             | 0           | 0       | 0      | 0      |
| Jan 26 - Feb 2               | 0             | 0                 | 0             | 0           | 0       | 0      | 0      |
| Feb 2 - Feb 9                | 0             | 0                 | 0             | 0           | 0       | 0      | 0      |
| Feb 9 - Feb 16               | 0             | 0                 | 0             | 0           | 0       | 0      | 0      |
| Feb 16 - Feb 23              | 0             | 0                 | 0             | 0           | 0       | 0      | 0      |
| Feb 23 - Mar 2               | 0             | 0                 | 1             | 1           | 0       | 0      | 0      |
| Mar 2 - Mar 9                | 0             | 0                 | 0             | 0           | 0       | 3      | 3      |
| Mar 9 - Mar 16               | 2             | 0                 | 4             | 4           | 0       | 9      | 9      |
| Mar 16 - Mar 23              | 8             | 0                 | 0             | 0           | 0       | 24     | 24     |
|                              |               |                   |               |             |         |        |        |
|                              |               | <sup>1</sup> Trap | s in field si | nce 12/22   |         |        |        |