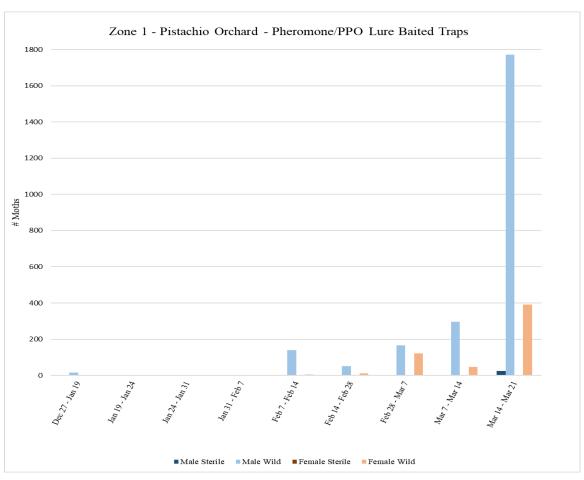

# III. Trap Results for Week Ending on March 25, 2022

Trup Results for Trees Differing on Fruiter 20, 2022

Zone 1

Zone 1 is a pistachio orchard where aerial NOW SIT releases are conducted. A total of **72** traps were collected from Zone 1 on Monday, March 21, with **36** pistachio meal baited traps and **36** pheromone/PPO lure traps.

<sup>2</sup> 

|                              |                                 | Zo                 | ne 1 - Pis   | stachio        |                   |           |        |  |  |  |  |  |
|------------------------------|---------------------------------|--------------------|--------------|----------------|-------------------|-----------|--------|--|--|--|--|--|
|                              | Pheromone/PPO Lure Baited Traps |                    |              |                |                   |           |        |  |  |  |  |  |
|                              | # of                            |                    |              |                |                   |           |        |  |  |  |  |  |
|                              | Releases                        |                    |              |                |                   |           |        |  |  |  |  |  |
| Dates Traps in               | During Trap                     | Male               | Male         | Male           | Female            | Female    | Female |  |  |  |  |  |
| Field                        | Period                          | Sterile            | Wild         | Total          | Sterile           | Wild      | Total  |  |  |  |  |  |
| <sup>1</sup> Dec 27 - Jan 19 | 0                               | 0                  | 15           | 15             | 0                 | 0         | 0      |  |  |  |  |  |
| Jan 19 - Jan 24              | 0                               | 0                  | 1            | 1              | 0                 | 0         | 0      |  |  |  |  |  |
| Jan 24 - Jan 31              | 0                               | 0                  | 3            | 3              | 0                 | 0         | 0      |  |  |  |  |  |
| Jan 31 - Feb 7               | 0                               | 0                  | 0            | 0              | 0                 | 0         | 0      |  |  |  |  |  |
| Feb 7 - Feb 14               | 0                               | 0                  | 139          | 139            | 0                 | 4         | 4      |  |  |  |  |  |
| <sup>2</sup> Feb 14 - Feb 28 | 0                               | 0                  | 52           | 52             | 0                 | 12        | 12     |  |  |  |  |  |
| Feb 28 - Mar 7               | 0                               | 0                  | 166          | 166            | 0                 | 121       | 121    |  |  |  |  |  |
| Mar 7 - Mar 14               | 0                               | 0                  | 297          | 297            | 0                 | 48        | 48     |  |  |  |  |  |
| Mar 14 - Mar 21              | 7                               | 24                 | 1772         | 1796           | 0                 | 391       | 391    |  |  |  |  |  |
|                              |                                 |                    |              |                |                   |           |        |  |  |  |  |  |
| 118                          | of the 36 traps                 | in field since     | Dec 20; 18   | 3 of the 36 tr | aps in field sind | ce Dec 27 |        |  |  |  |  |  |
|                              |                                 | <sup>2</sup> Traps | in field for | two weeks      |                   |           |        |  |  |  |  |  |