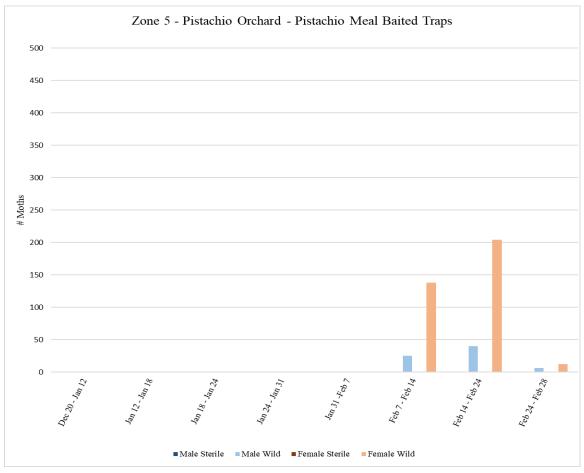

**Zone 5**Zone 5 is a pistachio orchard where aerial NOW SIT releases will be conducted. A total of **72** traps were collected from Zone 5 on Monday, February 28, with **36** pistachio meal baited traps and **36** pheromone/PPO lure traps.

|                              | Zone 5 - Pistachio |                   |               |             |         |        |        |  |  |  |  |  |
|------------------------------|--------------------|-------------------|---------------|-------------|---------|--------|--------|--|--|--|--|--|
|                              |                    | Pistac            | hio Meal B    | aited Traps |         |        |        |  |  |  |  |  |
|                              | # of               |                   |               |             |         |        |        |  |  |  |  |  |
|                              | Releases           |                   |               |             |         |        |        |  |  |  |  |  |
| Dates Traps in               | During Trap        | Male              | Male          | Male        | Female  | Female | Female |  |  |  |  |  |
| Field                        | Period             | Sterile           | Wild          | Total       | Sterile | Wild   | Total  |  |  |  |  |  |
| <sup>1</sup> Dec 20 - Jan 12 | 0                  | 0                 | 0             | 0           | 0       | 0      | 0      |  |  |  |  |  |
| Jan 12 - Jan 18              | 0                  | 0                 | 0             | 0           | 0       | 0      | 0      |  |  |  |  |  |
| Jan 18 - Jan 24              | 0                  | 0                 | 0             | 0           | 0       | 0      | 0      |  |  |  |  |  |
| Jan 24 - Jan 31              | 0                  | 0                 | 1             | 1           | 0       | 0      | 0      |  |  |  |  |  |
| Jan 31 -Feb 7                | 0                  | 0                 | 0             | 0           | 0       | 0      | 0      |  |  |  |  |  |
| Feb 7 - Feb 14               | 0                  | 0                 | 25            | 25          | 0       | 138    | 138    |  |  |  |  |  |
| Feb 14 - Feb 24              | 0                  | 0                 | 40            | 40          | 0       | 204    | 204    |  |  |  |  |  |
| Feb 24 - Feb 28              | 0                  | 0                 | 6             | 6           | 0       | 12     | 12     |  |  |  |  |  |
|                              |                    |                   |               |             |         |        |        |  |  |  |  |  |
|                              |                    | <sup>1</sup> Trap | s in field si | nce 12/20   |         |        |        |  |  |  |  |  |