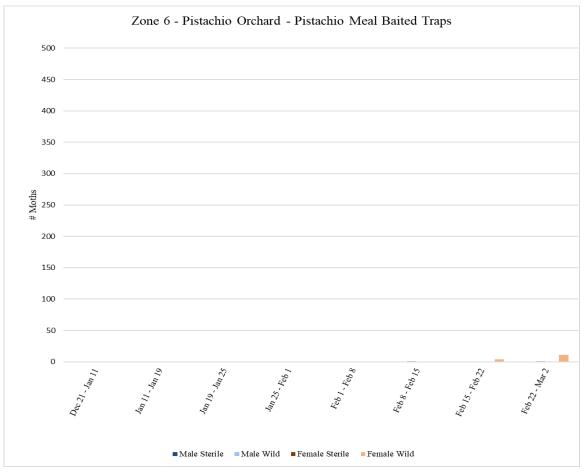

**Zone 6**Zone 6 is a pistachio orchard where aerial NOW SIT releases will not be conducted. A total of **18** traps were collected from Zone 6 on Wednesday, March 2, with **9** pistachio meal baited traps and **9** pheromone/PPO lure traps.

| Zone 6 - Pistachio           |                                         |         |      |       |         |        |        |  |  |
|------------------------------|-----------------------------------------|---------|------|-------|---------|--------|--------|--|--|
| Pistachio Meal Baited Traps  |                                         |         |      |       |         |        |        |  |  |
|                              | # of                                    |         |      |       |         |        |        |  |  |
|                              | Releases                                |         |      |       |         |        |        |  |  |
| Dates Traps in               | During Trap                             | Male    | Male | Male  | Female  | Female | Female |  |  |
| Field                        | Period                                  | Sterile | Wild | Total | Sterile | Wild   | Total  |  |  |
| <sup>1</sup> Dec 21 - Jan 11 | 0                                       | 0       | 0    | 0     | 0       | 0      | 0      |  |  |
| Jan 11 - Jan 19              | 0                                       | 0       | 0    | 0     | 0       | 0      | 0      |  |  |
| Jan 19 - Jan 25              | 0                                       | 0       | 0    | 0     | 0       | 0      | 0      |  |  |
| Jan 25 - Feb 1               | 0                                       | 0       | 0    | 0     | 0       | 0      | 0      |  |  |
| Feb 1 - Feb 8                | 0                                       | 0       | 0    | 0     | 0       | 0      | 0      |  |  |
| Feb 8 - Feb 15               | 0                                       | 0       | 1    | 1     | 0       | 0      | 0      |  |  |
| Feb 15 - Feb 22              | 0                                       | 0       | 0    | 0     | 0       | 4      | 4      |  |  |
| Feb 22 - Mar 2               | 0                                       | 0       | 1    | 1     | 0       | 11     | 11     |  |  |
|                              |                                         |         |      |       |         |        |        |  |  |
|                              | <sup>1</sup> Traps in field since 12/21 |         |      |       |         |        |        |  |  |