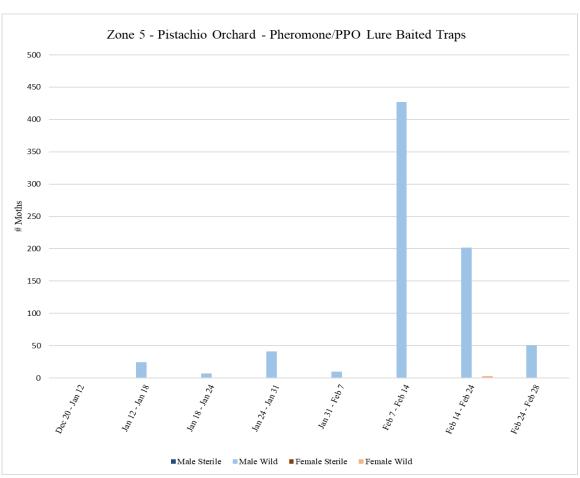

**Zone 5**Zone 5 is a pistachio orchard where aerial NOW SIT releases will be conducted. A total of **72** traps were collected from Zone 5 on Monday, February 28, with **36** pistachio meal baited traps and **36** pheromone/PPO lure traps.

|                              | Zone 5 - Pistachio |                   |               |              |         |        |        |  |  |  |  |
|------------------------------|--------------------|-------------------|---------------|--------------|---------|--------|--------|--|--|--|--|
|                              |                    | Pheromor          | ne/PPO Lur    | e Baited Tra | aps     |        |        |  |  |  |  |
|                              | # of               |                   |               |              |         |        |        |  |  |  |  |
|                              | Releases           |                   |               |              |         |        |        |  |  |  |  |
| Dates Traps in               | During Trap        | Male              | Male          | Male         | Female  | Female | Female |  |  |  |  |
| Field                        | Period             | Sterile           | Wild          | Total        | Sterile | Wild   | Total  |  |  |  |  |
| <sup>1</sup> Dec 20 - Jan 12 | 0                  | 0                 | 0             | 0            | 0       | 0      | 0      |  |  |  |  |
| Jan 12 - Jan 18              | 0                  | 0                 | 24            | 24           | 0       | 0      | 0      |  |  |  |  |
| Jan 18 - Jan 24              | 0                  | 0                 | 7             | 7            | 0       | 0      | 0      |  |  |  |  |
| Jan 24 - Jan 31              | 0                  | 0                 | 41            | 41           | 0       | 0      | 0      |  |  |  |  |
| Jan 31 - Feb 7               | 0                  | 0                 | 10            | 10           | 0       | 0      | 0      |  |  |  |  |
| Feb 7 - Feb 14               | 0                  | 0                 | 427           | 427          | 0       | 1      | 1      |  |  |  |  |
| Feb 14 - Feb 24              | 0                  | 0                 | 202           | 202          | 0       | 3      | 3      |  |  |  |  |
| Feb 24 - Feb 28              | 0                  | 0                 | 51            | 51           | 0       | 0      | 0      |  |  |  |  |
|                              |                    |                   |               |              |         |        |        |  |  |  |  |
|                              |                    | <sup>1</sup> Trap | s in field si | nce 12/20    |         |        |        |  |  |  |  |