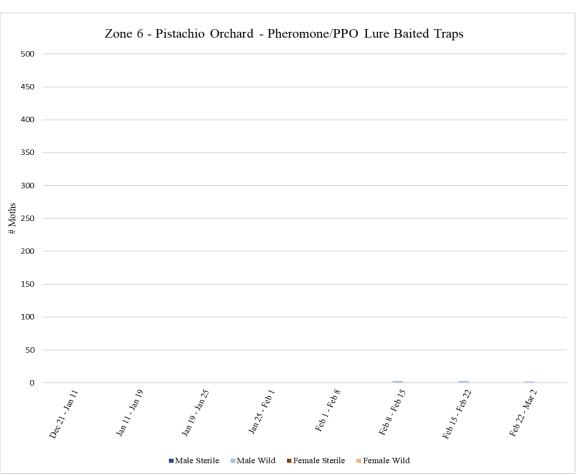

**Zone 6**Zone 6 is a pistachio orchard where aerial NOW SIT releases will not be conducted. A total of **18** traps were collected from Zone 6 on Wednesday, March 2, with **9** pistachio meal baited traps and **9** pheromone/PPO lure traps.

| Zone 6 - Pistachio                      |             |         |      |       |         |        |        |  |  |
|-----------------------------------------|-------------|---------|------|-------|---------|--------|--------|--|--|
| Pheromone/PPO Lure Baited Traps         |             |         |      |       |         |        |        |  |  |
|                                         | # of        |         |      |       |         |        |        |  |  |
|                                         | Releases    |         |      |       |         |        |        |  |  |
| Dates Traps in                          | During Trap | Male    | Male | Male  | Female  | Female | Female |  |  |
| Field                                   | Period      | Sterile | Wild | Total | Sterile | Wild   | Total  |  |  |
| <sup>1</sup> Dec 21 - Jan 11            | 0           | 0       | 0    | 0     | 0       | 0      | 0      |  |  |
| Jan 11 - Jan 19                         | 0           | 0       | 1    | 1     | 0       | 0      | 0      |  |  |
| Jan 19 - Jan 25                         | 0           | 0       | 0    | 0     | 0       | 0      | 0      |  |  |
| Jan 25 - Feb 1                          | 0           | 0       | 0    | 0     | 0       | 0      | 0      |  |  |
| Feb 1 - Feb 8                           | 0           | 0       | 0    | 0     | 0       | 0      | 0      |  |  |
| Feb 8 - Feb 15                          | 0           | 0       | 3    | 3     | 0       | 0      | 0      |  |  |
| Feb 15 - Feb 22                         | 0           | 0       | 3    | 3     | 0       | 0      | 0      |  |  |
| Feb 22 - Mar 2                          | 0           | 0       | 2    | 2     | 0       | 1      | 1      |  |  |
| <sup>1</sup> Traps in field since 12/21 |             |         |      |       |         |        |        |  |  |