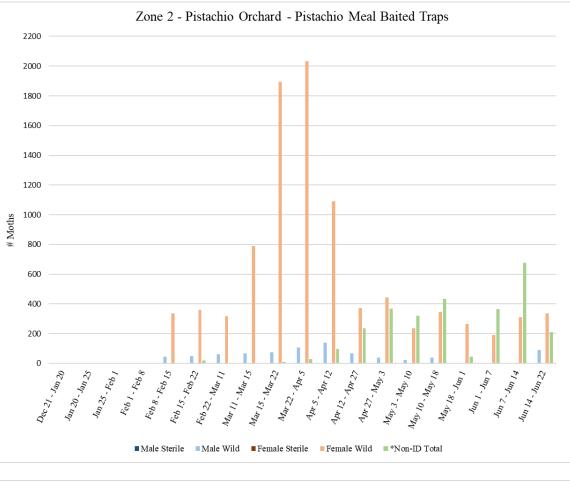

Zone 2 is a pistachio orchard where aerial NOW SIT releases are not conducted. A total of **72** traps were collected from Zone 2 on <u>Tuesday</u>, June 14, with **36** pistachio meal baited traps and **36** pheromone/PPO lure traps.

A total of **72** traps were collected from Zone 2 on <u>Wednesday</u>, June 22, with **36** pistachio meal baited traps and **36** pheromone/PPO lure traps.

|                                                                                                           | Zone 2 - Pistachio                                                                                                                                 |                 |              |               |                       |                |                 |               |  |  |  |
|-----------------------------------------------------------------------------------------------------------|----------------------------------------------------------------------------------------------------------------------------------------------------|-----------------|--------------|---------------|-----------------------|----------------|-----------------|---------------|--|--|--|
|                                                                                                           |                                                                                                                                                    | P               | istachio N   | Meal Bait     | ed Traps              |                |                 |               |  |  |  |
|                                                                                                           | # of<br>Releases<br>During                                                                                                                         |                 |              |               |                       |                |                 |               |  |  |  |
| Dates Traps in<br>Field                                                                                   | Trap<br>Period                                                                                                                                     | Male<br>Sterile | Male<br>Wild | Male<br>Total | Female<br>Sterile     | Female<br>Wild | Female<br>Total | *Non-ID Total |  |  |  |
| <sup>1</sup> Dec 21 - Jan 20                                                                              | 0                                                                                                                                                  | 0               | 0            | 0             | 0                     | 2              | 2               | 0             |  |  |  |
| Jan 20 - Jan 25                                                                                           | 0                                                                                                                                                  | 0               | 0            | 0             | 0                     | 0              | 0               | 0             |  |  |  |
| Jan 25 - Feb 1                                                                                            | 0                                                                                                                                                  | 0               | 0            | 0             | 0                     | 0              | 0               | 0             |  |  |  |
| Feb 1 - Feb 8                                                                                             | 0                                                                                                                                                  | 0               | 0            | 0             | 0                     | 0              | 0               | 0             |  |  |  |
| Feb 8 - Feb 15                                                                                            | 0                                                                                                                                                  | 0               | 45           | 45            | 0                     | 335            | 335             | 0             |  |  |  |
| Feb 15 - Feb 22                                                                                           | 0                                                                                                                                                  | 0               | 49           | 49            | 0                     | 360            | 360             | 19            |  |  |  |
| <sup>2</sup> Feb 22 - Mar 11                                                                              | 0                                                                                                                                                  | 0               | 61           | 61            | 0                     | 318            | 318             | 0             |  |  |  |
| <sup>3</sup> Mar 11 - Mar 15                                                                              | 0                                                                                                                                                  | 0               | 69           | 69            | 0                     | 790            | 790             | 0             |  |  |  |
| Mar 15 - Mar 22                                                                                           | 0                                                                                                                                                  | 0               | 73           | 73            | 0                     | 1893           | 1893            | 9             |  |  |  |
| <sup>4</sup> Mar 22 - Apr 5                                                                               | 0                                                                                                                                                  | 0               | 106          | 106           | 0                     | 2033           | 2033            | 27            |  |  |  |
| Apr 5 - Apr 12                                                                                            | 0                                                                                                                                                  | 0               | 138          | 138           | 0                     | 1091           | 1091            | 98            |  |  |  |
| <sup>5</sup> Apr 12 - Apr 27                                                                              | 0                                                                                                                                                  | 0               | 69           | 69            | 0                     | 373            | 373             | 236           |  |  |  |
| Apr 27 - May 3                                                                                            | 0                                                                                                                                                  | 0               | 38           | 38            | 0                     | 442            | 442             | 370           |  |  |  |
| May 3 - May 10                                                                                            | 0                                                                                                                                                  | 0               | 21           | 21            | 0                     | 237            | 237             | 320           |  |  |  |
| May 10 - May 18                                                                                           | 0                                                                                                                                                  | 0               | 39           | 39            | 0                     | 345            | 345             | 434           |  |  |  |
| <sup>6</sup> May 18 - Jun 1                                                                               | 0                                                                                                                                                  | 0               | 1            | 1             | 0                     | 265            | 265             | 45            |  |  |  |
| Jun 1 - Jun 7                                                                                             | 0                                                                                                                                                  | 0               | 4            | 4             | 0                     | 189            | 189             | 365           |  |  |  |
| Jun 7 - Jun 14                                                                                            | 0                                                                                                                                                  | 0               | 3            | 3             | 0                     | 309            | 309             | 677           |  |  |  |
| Jun 14 - Jun 22                                                                                           | 0                                                                                                                                                  | 1               | 89           | 90            | 0                     | 336            | 336             | 211           |  |  |  |
|                                                                                                           | *Non-ID counts are NOW moths unable to be sexed as male or female/or identified as sterile or wild due to                                          |                 |              |               |                       |                |                 |               |  |  |  |
| missing of unrec                                                                                          | missing or unrecognizable genitalia caused by predation while traps were in storage awaiting processing<br><sup>1</sup> Traps in field since 12/21 |                 |              |               |                       |                |                 |               |  |  |  |
| <sup>2</sup> On                                                                                           | <sup>2</sup> Only 13 of the 36 traps serviced this week due to pesticide applications on site                                                      |                 |              |               |                       |                |                 |               |  |  |  |
| <sup>3</sup> 13 of the 36 traps in field since Mar 11; 23 of the 36 traps in field since Feb 22           |                                                                                                                                                    |                 |              |               |                       |                |                 |               |  |  |  |
| <sup>4</sup> Traps not serviced in Zone 2 during the week of Apr 1 due to severe weather on site          |                                                                                                                                                    |                 |              |               |                       |                |                 |               |  |  |  |
| <sup>5</sup> Traps not serviced in Zone 2 during the week of Apr 22 due to pesticide applications on site |                                                                                                                                                    |                 |              |               |                       |                |                 |               |  |  |  |
| <sup>6</sup> Traps not                                                                                    | serviced in Z                                                                                                                                      | one 2 duri      | ng the we    | eek of Ma     | $\frac{1}{27}$ due to | pesticide a    | pplications     | on site       |  |  |  |

|                                                                                                                                          |                  |         | Zono 2 | - Pistac  | hio        |            |             |          |
|------------------------------------------------------------------------------------------------------------------------------------------|------------------|---------|--------|-----------|------------|------------|-------------|----------|
|                                                                                                                                          |                  |         |        |           | ited Traps |            |             |          |
|                                                                                                                                          | # of<br>Releases | r nero  |        | J Luie Da |            |            |             |          |
| Datas Trans in                                                                                                                           | During           | Male    | Male   | Male      | Female     | Female     | Female      | *Non-ID  |
| Dates Traps in<br>Field                                                                                                                  | Trap<br>Period   | Sterile | Wild   | Total     | Sterile    | Wild       | Total       | Total    |
| $^{1}$ Dec 21 - Jan 20                                                                                                                   | 0                | 0       | 9      | 9         | 0          | 0          | 0           | 0        |
| Jan 20 - Jan 25                                                                                                                          | 0                | 0       | 3      | 3         | 0          | 0          | 0           | 0        |
| Jan 25 - Feb 1                                                                                                                           | 0                | 0       | 8      | 8         | 0          | 0          | 0           | 0        |
| Feb 1 - Feb 8                                                                                                                            | 0                | 0       | 3      | 3         | 0          | 0          | 0           | 0        |
| Feb 8 - Feb 15                                                                                                                           | 0                | 0       | 49     | 49        | 0          | 7          | 7           | 0        |
| Feb 15 - Feb 22                                                                                                                          | 0                | 0       | 106    | 106       | 0          | 15         | 15          | 0        |
| <sup>2</sup> Feb 22 - Mar 11                                                                                                             | 0                | 0       | 80     | 80        | 0          | 20         | 20          | 0        |
| <sup>3</sup> Mar 11 - Mar 15                                                                                                             | 0                | 0       | 351    | 351       | 0          | 103        | 103         | 0        |
| Mar 15 - Mar 22                                                                                                                          | 0                | 0       | 1781   | 1781      | 0          | 483        | 483         | 0        |
| <sup>4</sup> Mar 22 - Apr 5                                                                                                              | 0                | 0       | 1771   | 1771      | 0          | 1061       | 1061        | 0        |
| Apr 5 - Apr 12                                                                                                                           | 0                | 0       | 631    | 631       | 0          | 699        | 699         | 1        |
| <sup>5</sup> Apr 12 - Apr 27                                                                                                             | 0                | 0       | 791    | 791       | 0          | 282        | 282         | 91       |
| Apr 27 - May 3                                                                                                                           | 0                | 0       | 689    | 689       | 0          | 184        | 184         | 124      |
| May 3 - May 10                                                                                                                           | 0                | 3       | 867    | 870       | 3          | 430        | 433         | 248      |
| May 10 - May 18                                                                                                                          | 0                | 0       | 569    | 569       | 0          | 372        | 372         | 250      |
| <sup>6</sup> May 18 - Jun 1                                                                                                              | 0                | 0       | 1268   | 1268      | 0          | 314        | 314         | 9        |
| Jun 1 - Jun 7                                                                                                                            | 0                | 0       | 77     | 77        | 0          | 116        | 116         | 19       |
| Jun 7 - Jun 14                                                                                                                           | 0                | 0       | 660    | 660       | 0          | 393        | 393         | 307      |
| Jun 14 - Jun 22                                                                                                                          | 0                | 0       | 1277   | 1277      | 1          | 639        | 640         | 32       |
| *Non-ID counts a<br>missing or unre                                                                                                      |                  |         |        |           |            |            |             |          |
| missing of unic                                                                                                                          | cognizable ge    |         |        |           |            | in storage | awaning pro | Jeessing |
| <sup>1</sup> Traps in field since 12/21<br><sup>2</sup> Only 13 of the 36 traps serviced this week due to pesticide applications on site |                  |         |        |           |            |            |             |          |
| <sup>3</sup> 13 of the 36 traps in field since Mar 11; 23 of the 36 traps in field since Feb 22                                          |                  |         |        |           |            |            |             |          |
|                                                                                                                                          | s not serviced   |         |        |           |            |            |             |          |
|                                                                                                                                          | t serviced in Z  |         |        |           | <b>.</b>   |            |             | ite      |
|                                                                                                                                          | serviced in Z    |         |        |           |            |            |             |          |