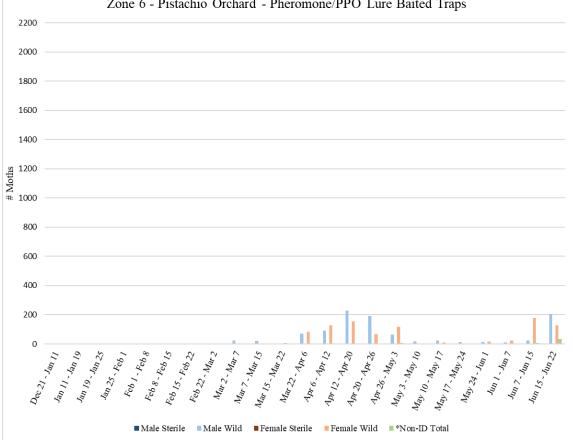

- Jun 7                     | 0                          | 0           | 10        | 10        | 0             | 22          | 22            | 0       |
| Jun 7 - Jun 15                    | 0                          | 0           | 22        | 22        | 0             | 177         | 177           | 7       |
| Jun 15 - Jun 22                   | 0                          | 0           | 206       | 206       | 0             | 126         | 126           | 35      |
| *Non-ID counts<br>missing or unre |                            |             | used by p |           | hile traps we |             |               |         |
| <sup>2</sup> Trap                 | s not service              | d in Zone 6 | 1         |           |               | o severe we | ather on site | e       |





Zone 7 is an almond orchard where aerial NOW SIT releases will be conducted. A total of **72** traps were collected from Zone 7 on <u>Thursday</u>, June 16, with **36** pistachio meal baited traps and **36** pheromone/PPO lure traps.

A total of **72** traps were collected from Zone 7 on <u>Thursday</u>, June 23, with **36** pistachio meal baited traps and **36** pheromone/PPO lure traps.

|                             |                |              | Zone 7     | ' - Almo    | ond            |               |               |            |
|-----------------------------|----------------|--------------|------------|-------------|----------------|---------------|---------------|------------|
|                             |                | Pi           | stachio M  | leal Baited | l Traps