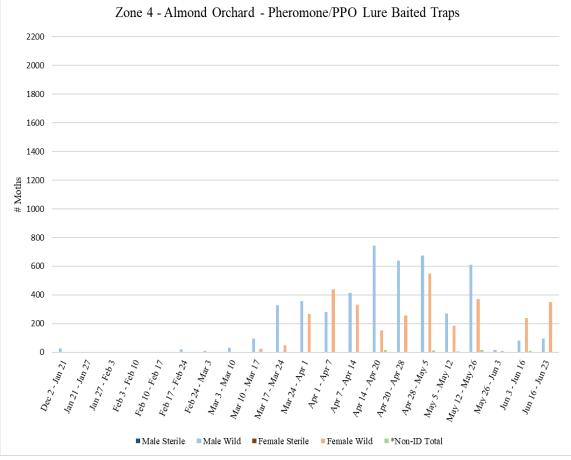

Zone 4 is an almond orchard where aerial NOW SIT releases are not conducted. A total of **72** traps were collected from Zone 4 on <u>Thursday</u>, June 16, with **36** pistachio meal baited traps and **36** pheromone/PPO lure traps.

A total of **72** traps were collected from Zone 4 on <u>Thursday</u>, June 23, with **36** pistachio meal baited traps and **36** pheromone/PPO lure traps.

|                                                                                                         |                                                                                                           |            | Zone 4   | - Almo   | ond          |              |          |         |  |  |  |
|---------------------------------------------------------------------------------------------------------|-----------------------------------------------------------------------------------------------------------|------------|----------|----------|--------------|--------------|----------|---------|--|--|--|
|                                                                                                         | Pistachio Meal Baited Traps                                                                               |            |          |          |              |              |          |         |  |  |  |
|                                                                                                         | # of                                                                                                      |            |          |          |              |              |          |         |  |  |  |
|                                                                                                         | Releases                                                                                                  |            |          |          |              |              |          |         |  |  |  |
|                                                                                                         | During                                                                                                    |            |          |          |              |              |          |         |  |  |  |
| Dates Traps in                                                                                          | Trap                                                                                                      | Male       | Male     | Male     | Female       | Female       | Female   | *Non-ID |  |  |  |
| Field                                                                                                   | Period                                                                                                    | Sterile    | Wild     | Total    | Sterile      | Wild         | Total    | Total   |  |  |  |
| <sup>1</sup> Dec 2 - Jan 21                                                                             | 0                                                                                                         | 0          | 0        | 0        | 0            | 0            | 0        | 0       |  |  |  |
| Jan 21 - Jan 27                                                                                         | 0                                                                                                         | 0          | 0        | 0        | 0            | 0            | 0        | 0       |  |  |  |
| Jan 27 - Feb 3                                                                                          | 0                                                                                                         | 0          | 0        | 0        | 0            | 0            | 0        | 0       |  |  |  |
| Feb 3 - Feb 10                                                                                          | 0                                                                                                         | 0          | 0        | 0        | 0            | 0            | 0        | 0       |  |  |  |
| Feb 10 - Feb 17                                                                                         | 0                                                                                                         | 0          | 0        | 0        | 0            | 0            | 0        | 0       |  |  |  |
| Feb 17 - Feb 24                                                                                         | 0                                                                                                         | 0          | 0        | 0        | 0            | 2            | 2        | 0       |  |  |  |
| Feb 24 - Mar 3                                                                                          | 0                                                                                                         | 0          | 0        | 0        | 0            | 1            | 1        | 0       |  |  |  |
| Mar 3 - Mar 10                                                                                          | 0                                                                                                         | 0          | 4        | 4        | 0            | 5            | 5        | 0       |  |  |  |
| Mar 10 - Mar 17                                                                                         | 0                                                                                                         | 0          | 5        | 5        | 0            | 21           | 21       | 0       |  |  |  |
| Mar 17 - Mar 24                                                                                         | 0                                                                                                         | 0          | 3        | 3        | 0            | 81           | 81       | 0       |  |  |  |
| Mar 24 - Apr 1                                                                                          | 0                                                                                                         | 0          | 17       | 17       | 0            | 232          | 232      | 0       |  |  |  |
| Apr 1 - Apr 7                                                                                           | 0                                                                                                         | 0          | 7        | 7        | 0            | 213          | 213      | 0       |  |  |  |
| Apr 7 - Apr 14                                                                                          | 0                                                                                                         | 0          | 35       | 35       | 0            | 172          | 172      | 0       |  |  |  |
| Apr 14 - Apr 20                                                                                         | 0                                                                                                         | 0          | 14       | 14       | 0            | 187          | 187      | 7       |  |  |  |
| Apr 20 - Apr 28                                                                                         | 0                                                                                                         | 0          | 0        | 0        | 0            | 197          | 197      | 0       |  |  |  |
| Apr 28 - May 5                                                                                          | 0                                                                                                         | 0          | 4        | 4        | 0            | 159          | 159      | 11      |  |  |  |
| May 5 - May 12                                                                                          | 0                                                                                                         | 0          | 3        | 3        | 0            | 52           | 52       | 6       |  |  |  |
| <sup>2</sup> May 12 - May 26                                                                            | 0                                                                                                         | 0          | 83       | 83       | 0            | 157          | 157      | 11      |  |  |  |
| May 26 - Jun 3                                                                                          | 0                                                                                                         | 3          | 4        | 7        | 2            | 16           | 18       | 1       |  |  |  |
| <sup>3</sup> Jun 3 - Jun 16                                                                             | 0                                                                                                         | 1          | 1        | 2        | 1            | 229          | 230      | 57      |  |  |  |
| Jun 16 - Jun 23                                                                                         | 0                                                                                                         | 0          | 5        | 5        | 24           | 97           | 121      | 11      |  |  |  |
|                                                                                                         |                                                                                                           |            |          |          |              |              |          |         |  |  |  |
|                                                                                                         | *Non-ID counts are NOW moths unable to be sexed as male or female/or identified as sterile or wild due to |            |          |          |              |              |          |         |  |  |  |
| missing or unrecognizable genitalia caused by predation while traps were in storage awaiting processing |                                                                                                           |            |          |          |              |              |          |         |  |  |  |
| <sup>1</sup> Traps in field since 12/2                                                                  |                                                                                                           |            |          |          |              |              |          |         |  |  |  |
|                                                                                                         | <sup>2</sup> Traps not serviced in Zone 4 during the week of May 20 due to pesticide applications on site |            |          |          |              |              |          |         |  |  |  |
| <sup>3</sup> Tra                                                                                        | aps not servic                                                                                            | ed in Zone | 4 during | the week | of June 10 d | lue to staff | shortage |         |  |  |  |