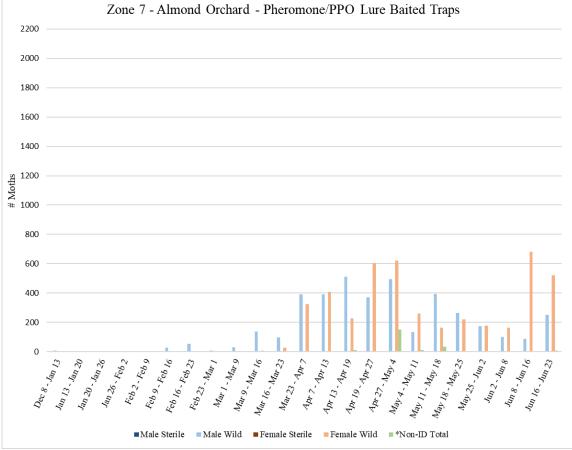

Zone 3 is an almond orchard where aerial NOW SIT releases are conducted. A total of **72** traps were collected from Zone 3 on <u>Wednesday</u>, June 15, with **36** pistachio meal baited traps and **36** pheromone/PPO lure traps.

A total of **72** traps were collected from Zone 3 on <u>Wednesday</u>, June 22, with **36** pistachio meal baited traps and **36** pheromone/PPO lure traps.

|                              | Zone 3 - Almond                                                                                                                                                                                                   |         |                       |             |         |        |        |         |  |  |  |  |
|------------------------------|-------------------------------------------------------------------------------------------------------------------------------------------------------------------------------------------------------------------|---------|-----------------------|-------------|---------|--------|--------|---------|--|--|--|--|
|                              | Pistachio Meal Baited Traps                                                                                                                                                                                       |         |                       |             |         |        |        |         |  |  |  |  |
|                              | # of<br>Releases<br>During                                                                                                                                                                                        |         |                       |             |         |        |        |         |  |  |  |  |
| Dates Traps in               | Trap                                                                                                                                                                                                              | Male    | Male                  | Male        | Female  | Female | Female | *Non-ID |  |  |  |  |
| Field                        | Period                                                                                                                                                                                                            | Sterile | Wild                  | Total       | Sterile | Wild   | Total  | Total   |  |  |  |  |
| <sup>1</sup> Dec 22 - Jan 21 | 0                                                                                                                                                                                                                 | 0       | 0                     | 0           | 0       | 0      | 0      | 0       |  |  |  |  |
| Jan 21 - Jan 26              | 0                                                                                                                                                                                                                 | 0       | 0                     | 0           | 0       | 0      | 0      | 0       |  |  |  |  |
| Jan 26 - Feb 2               | 0                                                                                                                                                                                                                 | 0       | 0                     | 0           | 0       | 0      | 0      | 0       |  |  |  |  |
| Feb 2 - Feb 9                | 0                                                                                                                                                                                                                 | 0       | 0                     | 0           | 0       | 0      | 0      | 0       |  |  |  |  |
| Feb 9 - Feb 16               | 0                                                                                                                                                                                                                 | 0       | 0                     | 0           | 0       | 0      | 0      | 0       |  |  |  |  |
| Feb 16 - Feb 23              | 0                                                                                                                                                                                                                 | 0       | 0                     | 0           | 0       | 0      | 0      | 0       |  |  |  |  |
| Feb 23 - Mar 2               | 0                                                                                                                                                                                                                 | 0       | 1                     | 1           | 0       | 0      | 0      | 0       |  |  |  |  |
| Mar 2 - Mar 9                | 0                                                                                                                                                                                                                 | 0       | 0                     | 0           | 0       | 3      | 3      | 0       |  |  |  |  |
| Mar 9 - Mar 16               | 2                                                                                                                                                                                                                 | 0       | 4                     | 4           | 0       | 9      | 9      | 0       |  |  |  |  |
| Mar 16 - Mar 23              | 8                                                                                                                                                                                                                 | 0       | 0                     | 0           | 0       | 24     | 24     | 0       |  |  |  |  |
| Mar 23 - Mar 30              | 9                                                                                                                                                                                                                 | 0       | 5                     | 5           | 0       | 45     | 45     | 0       |  |  |  |  |
| Mar 30 - Apr 6               | 7                                                                                                                                                                                                                 | 0       | 0                     | 0           | 0       | 39     | 39     | 0       |  |  |  |  |
| Apr 6 - Apr 13               | 8                                                                                                                                                                                                                 | 0       | 2                     | 2           | 0       | 52     | 52     | 0       |  |  |  |  |
| Apr 13 - Apr 19              | 7                                                                                                                                                                                                                 | 0       | 0                     | 0           | 0       | 59     | 59     | 0       |  |  |  |  |
| Apr 19 - Apr 25              | 6                                                                                                                                                                                                                 | 1       | 1                     | 2           | 2       | 34     | 36     | 0       |  |  |  |  |
| Apr 25 - May 4               | 9                                                                                                                                                                                                                 | 0       | 1                     | 1           | 4       | 84     | 88     | 0       |  |  |  |  |
| May 4 - May 11               | 8                                                                                                                                                                                                                 | 0       | 6                     | 6           | 0       | 6      | 6      | 2       |  |  |  |  |
| May 11 - May 17              | 6                                                                                                                                                                                                                 | 0       | 0                     | 0           | 1       | 17     | 18     | 1       |  |  |  |  |
| May 17 - May 25              | 9                                                                                                                                                                                                                 | 0       | 7                     | 7           | 0       | 17     | 17     | 8       |  |  |  |  |
| May 25 - Jun 2               | 5                                                                                                                                                                                                                 | 5       | 3                     | 8           | 6       | 14     | 20     | 12      |  |  |  |  |
| Jun 2 - Jun 8                | 0                                                                                                                                                                                                                 | 3       | 1                     | 4           | 2       | 29     | 31     | 8       |  |  |  |  |
| Jun 8 - Jun 15               | 2                                                                                                                                                                                                                 | 4       | 11                    | 15          | 6       | 87     | 93     | 16      |  |  |  |  |
| Jun 15 - Jun 22              | 3                                                                                                                                                                                                                 | 1       | 13                    | 14          | 5       | 62     | 67     | 2       |  |  |  |  |
|                              |                                                                                                                                                                                                                   |         |                       |             |         |        |        |         |  |  |  |  |
|                              | *Non-ID counts are NOW moths unable to be sexed as male or female/or identified as sterile or wild due to missing or unrecognizable genitalia caused by predation while traps were in storage awaiting processing |         |                       |             |         |        |        |         |  |  |  |  |
|                              |                                                                                                                                                                                                                   |         | <sup>1</sup> Traps in | field since | e 12/22 |        |        |         |  |  |  |  |