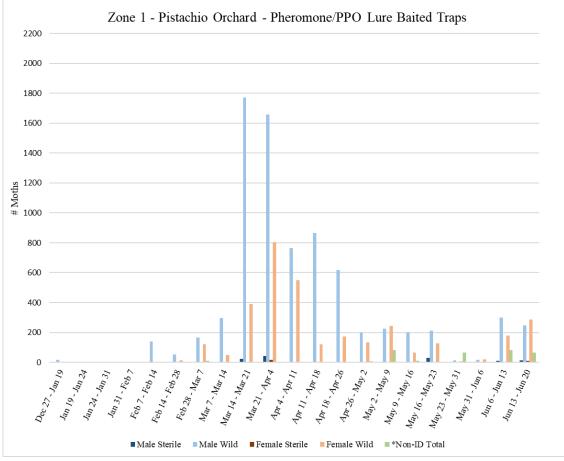

#### Zone 1

Zone 1 is a pistachio orchard where aerial NOW SIT releases are conducted. A total of **72** traps were collected from Zone 1 on <u>Monday</u>, June 13, with **36** pistachio meal baited traps and **36** pheromone/PPO lure traps.

A total of **72** traps were collected from Zone 1 on <u>Monday</u>, June 20, with **36** pistachio meal baited traps and **36** pheromone/PPO lure traps.

|                                                                                                                                                                                                                                                                                                                                                                      |                            |                 | Zone 1       | - Pistac      | chio              |                |                 |                  |  |
|----------------------------------------------------------------------------------------------------------------------------------------------------------------------------------------------------------------------------------------------------------------------------------------------------------------------------------------------------------------------|----------------------------|-----------------|--------------|---------------|-------------------|----------------|-----------------|------------------|--|
|                                                                                                                                                                                                                                                                                                                                                                      |                            | Pi              | istachio M   | leal Baited   | l Traps           |                |                 |                  |  |
|                                                                                                                                                                                                                                                                                                                                                                      | # of<br>Releases<br>During |                 |              |               |                   |                |                 |                  |  |
| Dates Traps in<br>Field                                                                                                                                                                                                                                                                                                                                              | Trap<br>Period             | Male<br>Sterile | Male<br>Wild | Male<br>Total | Female<br>Sterile | Female<br>Wild | Female<br>Total | *Non-ID<br>Total |  |
| <sup>1</sup> Dec 27 - Jan 19                                                                                                                                                                                                                                                                                                                                         | 0                          | 0               | 1            | 1             | 0                 | 1              | 1               | 0                |  |
| Jan 19 - Jan 24                                                                                                                                                                                                                                                                                                                                                      | 0                          | 0               | 0            | 0             | 0                 | 0              | 0               | 0                |  |
| Jan 24 - Jan 31                                                                                                                                                                                                                                                                                                                                                      | 0                          | 0               | 0            | 0             | 0                 | 0              | 0               | 0                |  |
| Jan 31 - Feb 7                                                                                                                                                                                                                                                                                                                                                       | 0                          | 0               | 0            | 0             | 0                 | 0              | 0               | 0                |  |
| Feb 7 - Feb 14                                                                                                                                                                                                                                                                                                                                                       | 0                          | 0               | 54           | 54            | 0                 | 191            | 191             | 0                |  |
| <sup>2</sup> Feb 14 - Feb 28                                                                                                                                                                                                                                                                                                                                         | 0                          | 0               | 13           | 13            | 0                 | 245            | 245             | 0                |  |
| Feb 28 - Mar 7                                                                                                                                                                                                                                                                                                                                                       | 0                          | 0               | 57           | 57            | 0                 | 1028           | 1028            | 0                |  |
| Mar 7 - Mar 14                                                                                                                                                                                                                                                                                                                                                       | 0                          | 0               | 99           | 99            | 0                 | 950            | 950             | 16               |  |
| Mar 14 - Mar 21                                                                                                                                                                                                                                                                                                                                                      | 7                          | 0               | 36           | 36            | 0                 | 2070           | 2070            | 0                |  |
| <sup>3</sup> Mar 21 - Apr 4                                                                                                                                                                                                                                                                                                                                          | 15                         | 1               | 72           | 73            | 16                | 2079           | 2095            | 11               |  |
| Apr 4 - Apr 11                                                                                                                                                                                                                                                                                                                                                       | 7                          | 3               | 37           | 40            | 16                | 1495           | 1511            | 20               |  |
| Apr 11 - Apr 18                                                                                                                                                                                                                                                                                                                                                      | 8                          | 0               | 63           | 63            | 2                 | 414            | 416             | 38               |  |
| Apr 18 - Apr 26                                                                                                                                                                                                                                                                                                                                                      | 8                          | 0               | 57           | 57            | 7                 | 438            | 445             | 36               |  |
| Apr 26 - May 2                                                                                                                                                                                                                                                                                                                                                       | 6                          | 0               | 6            | 6             | 0                 | 276            | 276             | 264              |  |
| May 2 - May 9                                                                                                                                                                                                                                                                                                                                                        | 8                          | 0               | 9            | 9             | 0                 | 78             | 78              | 373              |  |
| May 9 - May 16                                                                                                                                                                                                                                                                                                                                                       | 7                          | 1               | 33           | 34            | 2                 | 155            | 157             | 23               |  |
| May 16 - May 23                                                                                                                                                                                                                                                                                                                                                      | 8                          | 1               | 36           | 37            | 8                 | 129            | 137             | 67               |  |
| May 23 - May 31                                                                                                                                                                                                                                                                                                                                                      | 7                          | 0               | 7            | 7             | 1                 | 17             | 18              | 13               |  |
| May 31 - Jun 6                                                                                                                                                                                                                                                                                                                                                       | 0                          | 2               | 3            | 5             | 0                 | 52             | 52              | 92               |  |
| Jun 6 - Jun 13                                                                                                                                                                                                                                                                                                                                                       | 2                          | 1               | 2            | 3             | 3                 | 208            | 211             | 428              |  |
| Jun 13 - Jun 20                                                                                                                                                                                                                                                                                                                                                      | 4                          | 4               | 12           | 16            | 2                 | 301            | 303             | 530              |  |
| *Non-ID counts are NOW moths unable to be sexed as male or female/or identified as sterile or wild due to<br>missing or unrecognizable genitalia caused by predation while traps were in storage awaiting processing<br><sup>1</sup> 18 of the 36 traps in field since Dec 20; 18 of the 36 traps in field since Dec 27<br><sup>2</sup> Traps in field for two weeks |                            |                 |              |               |                   |                |                 |                  |  |
| <sup>3</sup> Traps                                                                                                                                                                                                                                                                                                                                                   | s not serviced             |                 |              |               |                   | severe weat    | her on site     |                  |  |

|                                                                                                         |                 |             | Zone      | 1 - Pista   | chio          |              |               |         |  |
|---------------------------------------------------------------------------------------------------------|-----------------|-------------|-----------|-------------|---------------|--------------|---------------|---------|--|
|                                                                                                         |                 | Pher        |           |             | Baited Traps  |              |               |         |  |
|                                                                                                         | # of            |             |           |             | unou mups     |              |               |         |  |
|                                                                                                         | Releases        |             |           |             |               |              |               |         |  |
|                                                                                                         | During          |             |           |             |               |              |               |         |  |
| Dates Traps in                                                                                          | Trap            | Male        | Male      | Male        | Female        | Female       | Female        | *Non-ID |  |
| Field                                                                                                   | Period          | Sterile     | Wild      | Total       | Sterile       | Wild         | Total         | Total   |  |
| <sup>1</sup> Dec 27 - Jan 19                                                                            | 0               | 0           | 15        | 15          | 0             | 0            | 0             | 0       |  |
| Jan 19 - Jan 24                                                                                         | 0               | 0           | 1         | 1           | 0             | 0            | 0             | 0       |  |
| Jan 24 - Jan 31                                                                                         | 0               | 0           | 3         | 3           | 0             | 0            | 0             | 0       |  |
| Jan 31 - Feb 7                                                                                          | 0               | 0           | 0         | 0           | 0             | 0            | 0             | 0       |  |
| Feb 7 - Feb 14                                                                                          | 0               | 0           | 139       | 139         | 0             | 4            | 4             | 0       |  |
| <sup>2</sup> Feb 14 - Feb 28                                                                            | 0               | 0           | 52        | 52          | 0             | 12           | 12            | 1       |  |
| Feb 28 - Mar 7                                                                                          | 0               | 0           | 166       | 166         | 0             | 121          | 121           | 9       |  |
| Mar 7 - Mar 14                                                                                          | 0               | 0           | 297       | 297         | 0             | 48           | 48            | 2       |  |
| Mar 14 - Mar 21                                                                                         | 7               | 24          | 1772      | 1796        | 0             | 391          | 391           | 0       |  |
| <sup>3</sup> Mar 21 - Apr 4                                                                             | 15              | 44          | 1659      | 1703        | 16            | 803          | 819           | 4       |  |
| Apr 4 - Apr 11                                                                                          | 7               | 5           | 764       | 769         | 3             | 551          | 554           | 5       |  |
| Apr 11 - Apr 18                                                                                         | 8               | 3           | 866       | 869         | 2             | 120          | 122           | 0       |  |
| Apr 18 - Apr 26                                                                                         | 8               | 5           | 617       | 622         | 0             | 172          | 172           | 0       |  |
| Apr 26 - May 2                                                                                          | 6               | 5           | 199       | 204         | 0             | 134          | 134           | 7       |  |
| May 2 - May 9                                                                                           | 8               | 3           | 223       | 226         | 0             | 245          | 245           | 81      |  |
| May 9 - May 16                                                                                          | 7               | 4           | 202       | 206         | 0             | 64           | 64            | 11      |  |
| May 16 - May 23                                                                                         | 8               | 29          | 210       | 239         | 2             | 126          | 128           | 2       |  |
| May 23 - May 31                                                                                         | 7               | 0           | 12        | 12          | 0             | 7            | 7             | 65      |  |
| May 31 - Jun 6                                                                                          | 0               | 1           | 17        | 18          | 4             | 20           | 24            | 0       |  |
| Jun 6 - Jun 13                                                                                          | 2               | 9           | 300       | 309         | 2             | 178          | 180           | 82      |  |
| Jun 13 - Jun 20                                                                                         | 4               | 12          | 248       | 260         | 10            | 287          | 297           | 64      |  |
|                                                                                                         |                 |             |           |             |               |              |               |         |  |
| *Non-ID counts                                                                                          |                 |             |           |             |               |              |               |         |  |
| missing or unrecognizable genitalia caused by predation while traps were in storage awaiting processing |                 |             |           |             |               |              |               |         |  |
| <sup>1</sup> 18                                                                                         | 3 of the 36 tra | •           |           |             | *             | in field sin | ice Dec 27    |         |  |
|                                                                                                         |                 |             | 1         | ield for tw |               |              |               |         |  |
| <sup>3</sup> Trap                                                                                       | s not serviced  | d in Zone 1 | during th | ne week of  | f Apr 1 due t | o severe we  | eather on sit | e       |  |