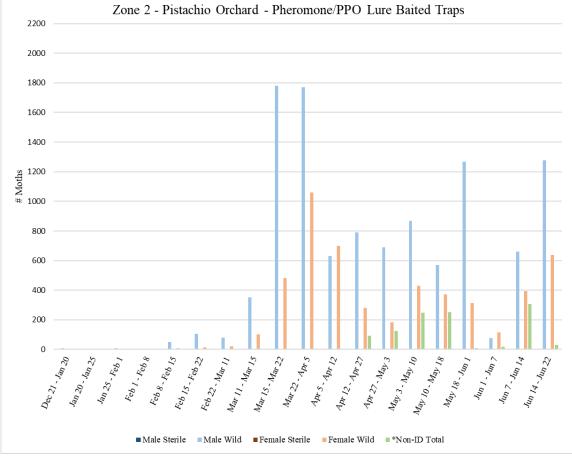

Zone 2 is a pistachio orchard where aerial NOW SIT releases are not conducted. A total of **72** traps were collected from Zone 2 on <u>Tuesday</u>, June 14, with **36** pistachio meal baited traps and **36** pheromone/PPO lure traps.

A total of **72** traps were collected from Zone 2 on <u>Wednesday</u>, June 22, with **36** pistachio meal baited traps and **36** pheromone/PPO lure traps.

|                                                                                                           | Zone 2 - Pistachio                                                                                                                                 |                 |              |               |                       |                |                 |               |  |  |  |
|-----------------------------------------------------------------------------------------------------------|----------------------------------------------------------------------------------------------------------------------------------------------------|-----------------|--------------|---------------|-----------------------|----------------|-----------------|---------------|--|--|--|
|                                                                                                           |                                                                                                                                                    | P               | istachio N   | Meal Bait     | ed Traps              |                |                 |               |  |  |  |
|                                                                                                           | # of<br>Releases<br>During                                                                                                                         |                 |              |               |                       |                |                 |               |  |  |  |
| Dates Traps in<br>Field                                                                                   | Trap<br>Period                                                                                                                                     | Male<br>Sterile | Male<br>Wild | Male<br>Total | Female<br>Sterile     | Female<br>Wild | Female<br>Total | *Non-ID Total |  |  |  |
| <sup>1</sup> Dec 21 - Jan 20                                                                              | 0                                                                                                                                                  | 0               | 0            | 0             | 0                     | 2              | 2               | 0             |  |  |  |
| Jan 20 - Jan 25                                                                                           | 0                                                                                                                                                  | 0               | 0            | 0             | 0                     | 0              | 0               | 0             |  |  |  |
| Jan 25 - Feb 1                                                                                            | 0                                                                                                                                                  | 0               | 0            | 0             | 0                     | 0              | 0               | 0             |  |  |  |
| Feb 1 - Feb 8                                                                                             | 0                                                                                                                                                  | 0               | 0            | 0             | 0                     | 0              | 0               | 0             |  |  |  |
| Feb 8 - Feb 15                                                                                            | 0                                                                                                                                                  | 0               | 45           | 45            | 0                     | 335            | 335             | 0             |  |  |  |
| Feb 15 - Feb 22                                                                                           | 0                                                                                                                                                  | 0               | 49           | 49            | 0                     | 360            | 360             | 19            |  |  |  |
| <sup>2</sup> Feb 22 - Mar 11                                                                              | 0                                                                                                                                                  | 0               | 61           | 61            | 0                     | 318            | 318             | 0             |  |  |  |
| <sup>3</sup> Mar 11 - Mar 15                                                                              | 0                                                                                                                                                  | 0               | 69           | 69            | 0                     | 790            | 790             | 0             |  |  |  |
| Mar 15 - Mar 22                                                                                           | 0                                                                                                                                                  | 0               | 73           | 73            | 0                     | 1893           | 1893            | 9             |  |  |  |
| <sup>4</sup> Mar 22 - Apr 5                                                                               | 0                                                                                                                                                  | 0               | 106          | 106           | 0                     | 2033           | 2033            | 27            |  |  |  |
| Apr 5 - Apr 12                                                                                            | 0                                                                                                                                                  | 0               | 138          | 138           | 0                     | 1091           | 1091            | 98            |  |  |  |
| <sup>5</sup> Apr 12 - Apr 27                                                                              | 0                                                                                                                                                  | 0               | 69           | 69            | 0                     | 373            | 373             | 236           |  |  |  |
| Apr 27 - May 3                                                                                            | 0                                                                                                                                                  | 0               | 38           | 38            | 0                     | 442            | 442             | 370           |  |  |  |
| May 3 - May 10                                                                                            | 0                                                                                                                                                  | 0               | 21           | 21            | 0                     | 237            | 237             | 320           |  |  |  |
| May 10 - May 18                                                                                           | 0                                                                                                                                                  | 0               | 39           | 39            | 0                     | 345            | 345             | 434           |  |  |  |
| <sup>6</sup> May 18 - Jun 1                                                                               | 0                                                                                                                                                  | 0               | 1            | 1             | 0                     | 265            | 265             | 45            |  |  |  |
| Jun 1 - Jun 7                                                                                             | 0                                                                                                                                                  | 0               | 4            | 4             | 0                     | 189            | 189             | 365           |  |  |  |
| Jun 7 - Jun 14                                                                                            | 0                                                                                                                                                  | 0               | 3            | 3             | 0                     | 309            | 309             | 677           |  |  |  |
| Jun 14 - Jun 22                                                                                           | 0                                                                                                                                                  | 1               | 89           | 90            | 0                     | 336            | 336             | 211           |  |  |  |
|                                                                                                           | *Non-ID counts are NOW moths unable to be sexed as male or female/or identified as sterile or wild due to                                          |                 |              |               |                       |                |                 |               |  |  |  |
| missing of unrec                                                                                          | missing or unrecognizable genitalia caused by predation while traps were in storage awaiting processing<br><sup>1</sup> Traps in field since 12/21 |                 |              |               |                       |                |                 |               |  |  |  |
| <sup>2</sup> On                                                                                           | <sup>2</sup> Only 13 of the 36 traps serviced this week due to pesticide applications on site                                                      |                 |              |               |                       |                |                 |               |  |  |  |
| <sup>3</sup> 13 of the 36 traps in field since Mar 11; 23 of the 36 traps in field since Feb 22           |                                                                                                                                                    |                 |              |               |                       |                |                 |               |  |  |  |
| <sup>4</sup> Traps not serviced in Zone 2 during the week of Apr 1 due to severe weather on site          |                                                                                                                                                    |                 |              |               |                       |                |                 |               |  |  |  |
| <sup>5</sup> Traps not serviced in Zone 2 during the week of Apr 22 due to pesticide applications on site |                                                                                                                                                    |                 |              |               |                       |                |                 |               |  |  |  |
| <sup>6</sup> Traps not                                                                                    | serviced in Z                                                                                                                                      | one 2 duri      | ng the we    | eek of Ma     | $\frac{1}{27}$ due to | pesticide a    | pplications     | on site       |  |  |  |

|                                                                                                                                          |                  |         | Zono 2 | - Pistac  | hio        |            |             |          |
|------------------------------------------------------------------------------------------------------------------------------------------|------------------|---------|--------|-----------|------------|------------|-------------|----------|
|                                                                                                                                          |                  |         |        |           | ited Traps |            |             |          |
|                                                                                                                                          | # of<br>Releases | r nero  |        | J Luie Da |            |            |             |          |
| Datas Trans in                                                                                                                           | During           | Male    | Male   | Male      | Female     | Female     | Female      | *Non-ID  |
| Dates Traps in<br>Field                                                                                                                  | Trap<br>Period   | Sterile | Wild   | Total     | Sterile    | Wild       | Total       | Total    |
| $^{1}$ Dec 21 - Jan 20                                                                                                                   | 0                | 0       | 9      | 9         | 0          | 0          | 0           | 0        |
| Jan 20 - Jan 25                                                                                                                          | 0                | 0       | 3      | 3         | 0          | 0          | 0           | 0        |
| Jan 25 - Feb 1                                                                                                                           | 0                | 0       | 8      | 8         | 0          | 0          | 0           | 0        |
| Feb 1 - Feb 8                                                                                                                            | 0                | 0       | 3      | 3         | 0          | 0          | 0           | 0        |
| Feb 8 - Feb 15                                                                                                                           | 0                | 0       | 49     | 49        | 0          | 7          | 7           | 0        |
| Feb 15 - Feb 22                                                                                                                          | 0                | 0       | 106    | 106       | 0          | 15         | 15          | 0        |
| <sup>2</sup> Feb 22 - Mar 11                                                                                                             | 0                | 0       | 80     | 80        | 0          | 20         | 20          | 0        |
| <sup>3</sup> Mar 11 - Mar 15                                                                                                             | 0                | 0       | 351    | 351       | 0          | 103        | 103         | 0        |
| Mar 15 - Mar 22                                                                                                                          | 0                | 0       | 1781   | 1781      | 0          | 483        | 483         | 0        |
| <sup>4</sup> Mar 22 - Apr 5                                                                                                              | 0                | 0       | 1771   | 1771      | 0          | 1061       | 1061        | 0        |
| Apr 5 - Apr 12                                                                                                                           | 0                | 0       | 631    | 631       | 0          | 699        | 699         | 1        |
| <sup>5</sup> Apr 12 - Apr 27                                                                                                             | 0                | 0       | 791    | 791       | 0          | 282        | 282         | 91       |
| Apr 27 - May 3                                                                                                                           | 0                | 0       | 689    | 689       | 0          | 184        | 184         | 124      |
| May 3 - May 10                                                                                                                           | 0                | 3       | 867    | 870       | 3          | 430        | 433         | 248      |
| May 10 - May 18                                                                                                                          | 0                | 0       | 569    | 569       | 0          | 372        | 372         | 250      |
| <sup>6</sup> May 18 - Jun 1                                                                                                              | 0                | 0       | 1268   | 1268      | 0          | 314        | 314         | 9        |
| Jun 1 - Jun 7                                                                                                                            | 0                | 0       | 77     | 77        | 0          | 116        | 116         | 19       |
| Jun 7 - Jun 14                                                                                                                           | 0                | 0       | 660    | 660       | 0          | 393        | 393         | 307      |
| Jun 14 - Jun 22                                                                                                                          | 0                | 0       | 1277   | 1277      | 1          | 639        | 640         | 32       |
| *Non-ID counts a<br>missing or unre                                                                                                      |                  |         |        |           |            |            |             |          |
| missing of unic                                                                                                                          | cognizable ge    |         |        |           |            | in storage | awaning pro | Jeessing |
| <sup>1</sup> Traps in field since 12/21<br><sup>2</sup> Only 13 of the 36 traps serviced this week due to pesticide applications on site |                  |         |        |           |            |            |             |          |
| <sup>3</sup> 13 of the 36 traps in field since Mar 11; 23 of the 36 traps in field since Feb 22                                          |                  |         |        |           |            |            |             |          |
|                                                                                                                                          | s not serviced   |         |        |           |            |            |             |          |
|                                                                                                                                          | t serviced in Z  |         |        |           | <b>.</b>   |            |             | ite      |
|                                                                                                                                          | serviced in Z    |         |        |           |            |            |             |          |