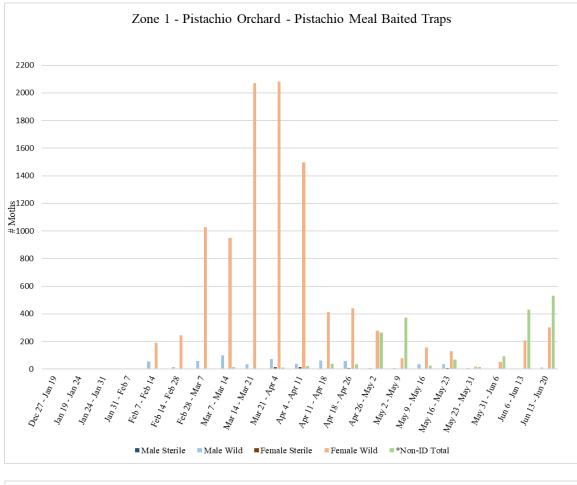

#### Zone 1

Zone 1 is a pistachio orchard where aerial NOW SIT releases are conducted. A total of **72** traps were collected from Zone 1 on <u>Monday</u>, June 13, with **36** pistachio meal baited traps and **36** pheromone/PPO lure traps.

A total of **72** traps were collected from Zone 1 on <u>Monday</u>, June 20, with **36** pistachio meal baited traps and **36** pheromone/PPO lure traps.

|                                                                                                                                                                                                                                                                                                                                                                      |                            |                 | Zone 1       | - Pistac      | chio              |                |                 |                  |  |
|----------------------------------------------------------------------------------------------------------------------------------------------------------------------------------------------------------------------------------------------------------------------------------------------------------------------------------------------------------------------|----------------------------|-----------------|--------------|---------------|-------------------|----------------|-----------------|------------------|--|
|                                                                                                                                                                                                                                                                                                                                                                      |                            | Pi              | istachio M   | leal Baited   | l Traps           |                |                 |                  |  |
|                                                                                                                                                                                                                                                                                                                                                                      | # of<br>Releases<br>During |                 |              |               |                   |                |                 |                  |  |
| Dates Traps in<br>Field                                                                                                                                                                                                                                                                                                                                              | Trap<br>Period             | Male<br>Sterile | Male<br>Wild | Male<br>Total | Female<br>Sterile | Female<br>Wild | Female<br>Total | *Non-ID<br>Total |  |
| <sup>1</sup> Dec 27 - Jan 19                                                                                                                                                                                                                                                                                                                                         | 0                          | 0               | 1            | 1             | 0                 | 1              | 1               | 0                |  |
| Jan 19 - Jan 24                                                                                                                                                                                                                                                                                                                                                      | 0                          | 0               | 0            | 0             | 0                 | 0              | 0               | 0                |  |
| Jan 24 - Jan 31                                                                                                                                                                                                                                                                                                                                                      | 0                          | 0               | 0            | 0             | 0                 | 0              | 0               | 0                |  |
| Jan 31 - Feb 7                                                                                                                                                                                                                                                                                                                                                       | 0                          | 0               | 0            | 0             | 0                 | 0              | 0               | 0                |  |
| Feb 7 - Feb 14                                                                                                                                                                                                                                                                                                                                                       | 0                          | 0               | 54           | 54            | 0                 | 191            | 191             | 0                |  |
| <sup>2</sup> Feb 14 - Feb 28                                                                                                                                                                                                                                                                                                                                         | 0                          | 0               | 13           | 13            | 0                 | 245            | 245             | 0                |  |
| Feb 28 - Mar 7                                                                                                                                                                                                                                                                                                                                                       | 0                          | 0               | 57           | 57            | 0                 | 1028           | 1028            | 0                |  |
| Mar 7 - Mar 14                                                                                                                                                                                                                                                                                                                                                       | 0                          | 0               | 99           | 99            | 0                 | 950            | 950             | 16               |  |
| Mar 14 - Mar 21                                                                                                                                                                                                                                                                                                                                                      | 7                          | 0               | 36           | 36            | 0                 | 2070           | 2070            | 0                |  |
| <sup>3</sup> Mar 21 - Apr 4                                                                                                                                                                                                                                                                                                                                          | 15                         | 1               | 72           | 73            | 16                | 2079           | 2095            | 11               |  |
| Apr 4 - Apr 11                                                                                                                                                                                                                                                                                                                                                       | 7                          | 3               | 37           | 40            | 16                | 1495           | 1511            | 20               |  |
| Apr 11 - Apr 18                                                                                                                                                                                                                                                                                                                                                      | 8                          | 0               | 63           | 63            | 2                 | 414            | 416             | 38               |  |
| Apr 18 - Apr 26                                                                                                                                                                                                                                                                                                                                                      | 8                          | 0               | 57           | 57            | 7                 | 438            | 445             | 36               |  |
| Apr 26 - May 2                                                                                                                                                                                                                                                                                                                                                       | 6                          | 0               | 6            | 6             | 0                 | 276            | 276             | 264              |  |
| May 2 - May 9                                                                                                                                                                                                                                                                                                                                                        | 8                          | 0               | 9            | 9             | 0                 | 78             | 78              | 373              |  |
| May 9 - May 16                                                                                                                                                                                                                                                                                                                                                       | 7                          | 1               | 33           | 34            | 2                 | 155            | 157             | 23               |  |
| May 16 - May 23                                                                                                                                                                                                                                                                                                                                                      | 8                          | 1               | 36           | 37            | 8                 | 129            | 137             | 67               |  |
| May 23 - May 31                                                                                                                                                                                                                                                                                                                                                      | 7                          | 0               | 7            | 7             | 1                 | 17             | 18              | 13               |  |
| May 31 - Jun 6                                                                                                                                                                                                                                                                                                                                                       | 0                          | 2               | 3            | 5             | 0                 | 52             | 52              | 92               |  |
| Jun 6 - Jun 13                                                                                                                                                                                                                                                                                                                                                       | 2                          | 1               | 2            | 3             | 3                 | 208            | 211             | 428              |  |
| Jun 13 - Jun 20                                                                                                                                                                                                                                                                                                                                                      | 4                          | 4               | 12           | 16            | 2                 | 301            | 303             | 530              |  |
| *Non-ID counts are NOW moths unable to be sexed as male or female/or identified as sterile or wild due to<br>missing or unrecognizable genitalia caused by predation while traps were in storage awaiting processing<br><sup>1</sup> 18 of the 36 traps in field since Dec 20; 18 of the 36 traps in field since Dec 27<br><sup>2</sup> Traps in field for two weeks |                            |                 |              |               |                   |                |                 |                  |  |
| <sup>3</sup> Traps                                                                                                                                                                                                                                                                                                                                                   | s not serviced             |                 |              |               |                   | severe weat    | her on site     |                  |  |

|                                                                                                         |                 |             | Zone      | 1 - Pista   | chio          |              |               |         |  |
|---------------------------------------------------------------------------------------------------------|-----------------|-------------|-----------|-------------|---------------|--------------|---------------|---------|--|
|                                                                                                         |                 | Pher        |           |             | Baited Traps  |              |               |         |  |
|                                                                                                         | # of            |             |           |             | unou mups     |              |               |         |  |
|                                                                                                         | Releases        |             |           |             |               |              |               |         |  |
|                                                                                                         | During          |             |           |             |               |              |               |         |  |
| Dates Traps in                                                                                          | Trap            | Male        | Male      | Male        | Female        | Female       | Female        | *Non-ID |  |
| Field                                                                                                   | Period          | Sterile     | Wild      | Total       | Sterile       | Wild         | Total         | Total   |  |
| <sup>1</sup> Dec 27 - Jan 19                                                                            | 0               | 0           | 15        | 15          | 0             | 0            | 0             | 0       |  |
| Jan 19 - Jan 24                                                                                         | 0               | 0           | 1         | 1           | 0             | 0            | 0             | 0       |  |
| Jan 24 - Jan 31                                                                                         | 0               | 0           | 3         | 3           | 0             | 0            | 0             | 0       |  |
| Jan 31 - Feb 7                                                                                          | 0               | 0           | 0         | 0           | 0             | 0            | 0             | 0       |  |
| Feb 7 - Feb 14                                                                                          | 0               | 0           | 139       | 139         | 0             | 4            | 4             | 0       |  |
| <sup>2</sup> Feb 14 - Feb 28                                                                            | 0               | 0           | 52        | 52          | 0             | 12           | 12            | 1       |  |
| Feb 28 - Mar 7                                                                                          | 0               | 0           | 166       | 166         | 0             | 121          | 121           | 9       |  |
| Mar 7 - Mar 14                                                                                          | 0               | 0           | 297       | 297         | 0             | 48           | 48            | 2       |  |
| Mar 14 - Mar 21                                                                                         | 7               | 24          | 1772      | 1796        | 0             | 391          | 391           | 0       |  |
| <sup>3</sup> Mar 21 - Apr 4                                                                             | 15              | 44          | 1659      | 1703        | 16            | 803          | 819           | 4       |  |
| Apr 4 - Apr 11                                                                                          | 7               | 5           | 764       | 769         | 3             | 551          | 554           | 5       |  |
| Apr 11 - Apr 18                                                                                         | 8               | 3           | 866       | 869         | 2             | 120          | 122           | 0       |  |
| Apr 18 - Apr 26                                                                                         | 8               | 5           | 617       | 622         | 0             | 172          | 172           | 0       |  |
| Apr 26 - May 2                                                                                          | 6               | 5           | 199       | 204         | 0             | 134          | 134           | 7       |  |
| May 2 - May 9                                                                                           | 8               | 3           | 223       | 226         | 0             | 245          | 245           | 81      |  |
| May 9 - May 16                                                                                          | 7               | 4           | 202       | 206         | 0             | 64           | 64            | 11      |  |
| May 16 - May 23                                                                                         | 8               | 29          | 210       | 239         | 2             | 126          | 128           | 2       |  |
| May 23 - May 31                                                                                         | 7               | 0           | 12        | 12          | 0             | 7            | 7             | 65      |  |
| May 31 - Jun 6                                                                                          | 0               | 1           | 17        | 18          | 4             | 20           | 24            | 0       |  |
| Jun 6 - Jun 13                                                                                          | 2               | 9           | 300       | 309         | 2             | 178          | 180           | 82      |  |
| Jun 13 - Jun 20                                                                                         | 4               | 12          | 248       | 260         | 10            | 287          | 297           | 64      |  |
|                                                                                                         |                 |             |           |             |               |              |               |         |  |
| *Non-ID counts                                                                                          |                 |             |           |             |               |              |               |         |  |
| missing or unrecognizable genitalia caused by predation while traps were in storage awaiting processing |                 |             |           |             |               |              |               |         |  |
| <sup>1</sup> 18                                                                                         | 3 of the 36 tra | •           |           |             | *             | in field sin | ice Dec 27    |         |  |
|                                                                                                         |                 |             | 1         | ield for tw |               |              |               |         |  |
| <sup>3</sup> Trap                                                                                       | s not serviced  | d in Zone 1 | during th | ne week of  | f Apr 1 due t | o severe we  | eather on sit | e       |  |