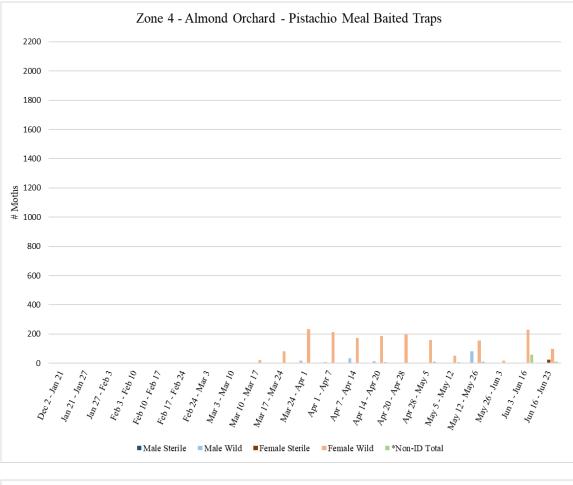

Zone 4 is an almond orchard where aerial NOW SIT releases are not conducted. A total of **72** traps were collected from Zone 4 on <u>Thursday</u>, June 16, with **36** pistachio meal baited traps and **36** pheromone/PPO lure traps.

A total of **72** traps were collected from Zone 4 on <u>Thursday</u>, June 23, with **36** pistachio meal baited traps and **36** pheromone/PPO lure traps.

|                                                                                                         |                                                                                                           |            | Zone 4   | - Almo   | ond          |              |          |         |  |  |  |
|---------------------------------------------------------------------------------------------------------|-----------------------------------------------------------------------------------------------------------|------------|----------|----------|--------------|--------------|----------|---------|--|--|--|
|                                                                                                         | Pistachio Meal Baited Traps                                                                               |            |          |          |              |              |          |         |  |  |  |
|                                                                                                         | # of                                                                                                      |            |          |          |              |              |          |         |  |  |  |
|                                                                                                         | Releases                                                                                                  |            |          |          |              |              |          |         |  |  |  |
|                                                                                                         | During                                                                                                    |            |          |          |              |              |          |         |  |  |  |
| Dates Traps in                                                                                          | Trap                                                                                                      | Male       | Male     | Male     | Female       | Female       | Female   | *Non-ID |  |  |  |
| Field                                                                                                   | Period                                                                                                    | Sterile    | Wild     | Total    | Sterile      | Wild         | Total    | Total   |  |  |  |
| <sup>1</sup> Dec 2 - Jan 21                                                                             | 0                                                                                                         | 0          | 0        | 0        | 0            | 0            | 0        | 0       |  |  |  |
| Jan 21 - Jan 27                                                                                         | 0                                                                                                         | 0          | 0        | 0        | 0            | 0            | 0        | 0       |  |  |  |
| Jan 27 - Feb 3                                                                                          | 0                                                                                                         | 0          | 0        | 0        | 0            | 0            | 0        | 0       |  |  |  |
| Feb 3 - Feb 10                                                                                          | 0                                                                                                         | 0          | 0        | 0        | 0            | 0            | 0        | 0       |  |  |  |
| Feb 10 - Feb 17                                                                                         | 0                                                                                                         | 0          | 0        | 0        | 0            | 0            | 0        | 0       |  |  |  |
| Feb 17 - Feb 24                                                                                         | 0                                                                                                         | 0          | 0        | 0        | 0            | 2            | 2        | 0       |  |  |  |
| Feb 24 - Mar 3                                                                                          | 0                                                                                                         | 0          | 0        | 0        | 0            | 1            | 1        | 0       |  |  |  |
| Mar 3 - Mar 10                                                                                          | 0                                                                                                         | 0          | 4        | 4        | 0            | 5            | 5        | 0       |  |  |  |
| Mar 10 - Mar 17                                                                                         | 0                                                                                                         | 0          | 5        | 5        | 0            | 21           | 21       | 0       |  |  |  |
| Mar 17 - Mar 24                                                                                         | 0                                                                                                         | 0          | 3        | 3        | 0            | 81           | 81       | 0       |  |  |  |
| Mar 24 - Apr 1                                                                                          | 0                                                                                                         | 0          | 17       | 17       | 0            | 232          | 232      | 0       |  |  |  |
| Apr 1 - Apr 7                                                                                           | 0                                                                                                         | 0          | 7        | 7        | 0            | 213          | 213      | 0       |  |  |  |
| Apr 7 - Apr 14                                                                                          | 0                                                                                                         | 0          | 35       | 35       | 0            | 172          | 172      | 0       |  |  |  |
| Apr 14 - Apr 20                                                                                         | 0                                                                                                         | 0          | 14       | 14       | 0            | 187          | 187      | 7       |  |  |  |
| Apr 20 - Apr 28                                                                                         | 0                                                                                                         | 0          | 0        | 0        | 0            | 197          | 197      | 0       |  |  |  |
| Apr 28 - May 5                                                                                          | 0                                                                                                         | 0          | 4        | 4        | 0            | 159          | 159      | 11      |  |  |  |
| May 5 - May 12                                                                                          | 0                                                                                                         | 0          | 3        | 3        | 0            | 52           | 52       | 6       |  |  |  |
| <sup>2</sup> May 12 - May 26                                                                            | 0                                                                                                         | 0          | 83       | 83       | 0            | 157          | 157      | 11      |  |  |  |
| May 26 - Jun 3                                                                                          | 0                                                                                                         | 3          | 4        | 7        | 2            | 16           | 18       | 1       |  |  |  |
| <sup>3</sup> Jun 3 - Jun 16                                                                             | 0                                                                                                         | 1          | 1        | 2        | 1            | 229          | 230      | 57      |  |  |  |
| Jun 16 - Jun 23                                                                                         | 0                                                                                                         | 0          | 5        | 5        | 24           | 97           | 121      | 11      |  |  |  |
|                                                                                                         |                                                                                                           |            |          |          |              |              |          |         |  |  |  |
|                                                                                                         | *Non-ID counts are NOW moths unable to be sexed as male or female/or identified as sterile or wild due to |            |          |          |              |              |          |         |  |  |  |
| missing or unrecognizable genitalia caused by predation while traps were in storage awaiting processing |                                                                                                           |            |          |          |              |              |          |         |  |  |  |
| <sup>1</sup> Traps in field since 12/2                                                                  |                                                                                                           |            |          |          |              |              |          |         |  |  |  |
|                                                                                                         | <sup>2</sup> Traps not serviced in Zone 4 during the week of May 20 due to pesticide applications on site |            |          |          |              |              |          |         |  |  |  |
| <sup>3</sup> Tra                                                                                        | aps not servic                                                                                            | ed in Zone | 4 during | the week | of June 10 d | lue to staff | shortage |         |  |  |  |