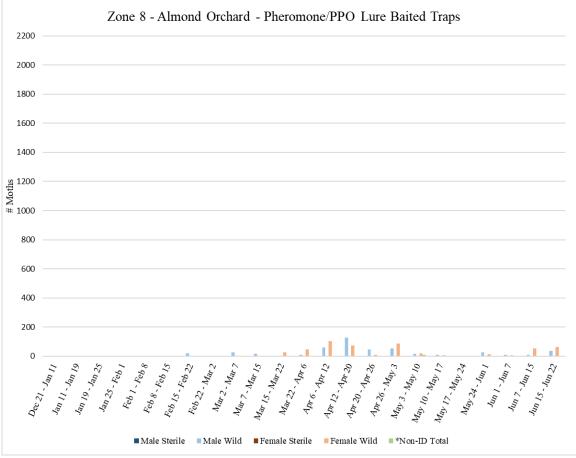

Zone 4 is an almond orchard where aerial NOW SIT releases are not conducted. A total of **72** traps were collected from Zone 4 on <u>Thursday</u>, June 16, with **36** pistachio meal baited traps and **36** pheromone/PPO lure traps.

A total of **72** traps were collected from Zone 4 on <u>Thursday</u>, June 23, with **36** pistachio meal baited traps and **36** pheromone/PPO lure traps.

|                                                                                                         |                                                                                                           |            | Zone 4   | - Almo   | ond          |              |          |         |  |  |  |
|---------------------------------------------------------------------------------------------------------|-----------------------------------------------------------------------------------------------------------|------------|----------|----------|--------------|--------------|----------|---------|--|--|--|
|                                                                                                         | Pistachio Meal Baited Traps                                                                               |            |          |          |              |              |          |         |  |  |  |
|                                                                                                         | # of                                                                                                      |            |          |          |              |              |          |         |  |  |  |
|                                                                                                         | Releases                                                                                                  |            |          |          |              |              |          |         |  |  |  |
|                                                                                                         | During                                                                                                    |            |          |          |              |              |          |         |  |  |  |
| Dates Traps in                                                                                          | Trap                                                                                                      | Male       | Male     | Male     | Female       | Female       | Female   | *Non-ID |  |  |  |
| Field                                                                                                   | Period                                                                                                    | Sterile    | Wild     | Total    | Sterile      | Wild         | Total    | Total   |  |  |  |
| <sup>1</sup> Dec 2 - Jan 21                                                                             | 0                                                                                                         | 0          | 0        | 0        | 0            | 0            | 0        | 0       |  |  |  |
| Jan 21 - Jan 27                                                                                         | 0                                                                                                         | 0          | 0        | 0        | 0            | 0            | 0        | 0       |  |  |  |
| Jan 27 - Feb 3                                                                                          | 0                                                                                                         | 0          | 0        | 0        | 0            | 0            | 0        | 0       |  |  |  |
| Feb 3 - Feb 10                                                                                          | 0                                                                                                         | 0          | 0        | 0        | 0            | 0            | 0        | 0       |  |  |  |
| Feb 10 - Feb 17                                                                                         | 0                                                                                                         | 0          | 0        | 0        | 0            | 0            | 0        | 0       |  |  |  |
| Feb 17 - Feb 24                                                                                         | 0                                                                                                         | 0          | 0        | 0        | 0            | 2            | 2        | 0       |  |  |  |
| Feb 24 - Mar 3                                                                                          | 0                                                                                                         | 0          | 0        | 0        | 0            | 1            | 1        | 0       |  |  |  |
| Mar 3 - Mar 10                                                                                          | 0                                                                                                         | 0          | 4        | 4        | 0            | 5            | 5        | 0       |  |  |  |
| Mar 10 - Mar 17                                                                                         | 0                                                                                                         | 0          | 5        | 5        | 0            | 21           | 21       | 0       |  |  |  |
| Mar 17 - Mar 24                                                                                         | 0                                                                                                         | 0          | 3        | 3        | 0            | 81           | 81       | 0       |  |  |  |
| Mar 24 - Apr 1                                                                                          | 0                                                                                                         | 0          | 17       | 17       | 0            | 232          | 232      | 0       |  |  |  |
| Apr 1 - Apr 7                                                                                           | 0                                                                                                         | 0          | 7        | 7        | 0            | 213          | 213      | 0       |  |  |  |
| Apr 7 - Apr 14                                                                                          | 0                                                                                                         | 0          | 35       | 35       | 0            | 172          | 172      | 0       |  |  |  |
| Apr 14 - Apr 20                                                                                         | 0                                                                                                         | 0          | 14       | 14       | 0            | 187          | 187      | 7       |  |  |  |
| Apr 20 - Apr 28                                                                                         | 0                                                                                                         | 0          | 0        | 0        | 0            | 197          | 197      | 0       |  |  |  |
| Apr 28 - May 5                                                                                          | 0                                                                                                         | 0          | 4        | 4        | 0            | 159          | 159      | 11      |  |  |  |
| May 5 - May 12                                                                                          | 0                                                                                                         | 0          | 3        | 3        | 0            | 52           | 52       | 6       |  |  |  |
| <sup>2</sup> May 12 - May 26                                                                            | 0                                                                                                         | 0          | 83       | 83       | 0            | 157          | 157      | 11      |  |  |  |
| May 26 - Jun 3                                                                                          | 0                                                                                                         | 3          | 4        | 7        | 2            | 16           | 18       | 1       |  |  |  |
| <sup>3</sup> Jun 3 - Jun 16                                                                             | 0                                                                                                         | 1          | 1        | 2        | 1            | 229          | 230      | 57      |  |  |  |
| Jun 16 - Jun 23                                                                                         | 0                                                                                                         | 0          | 5        | 5        | 24           | 97           | 121      | 11      |  |  |  |
|                                                                                                         |                                                                                                           |            |          |          |              |              |          |         |  |  |  |
|                                                                                                         | *Non-ID counts are NOW moths unable to be sexed as male or female/or identified as sterile or wild due to |            |          |          |              |              |          |         |  |  |  |
| missing or unrecognizable genitalia caused by predation while traps were in storage awaiting processing |                                                                                                           |            |          |          |              |              |          |         |  |  |  |
| <sup>1</sup> Traps in field since 12/2                                                                  |                                                                                                           |            |          |          |              |              |          |         |  |  |  |
|                                                                                                         | <sup>2</sup> Traps not serviced in Zone 4 during the week of May 20 due to pesticide applications on site |            |          |          |              |              |          |         |  |  |  |
| <sup>3</sup> Tra                                                                                        | aps not servic                                                                                            | ed in Zone | 4 during | the week | of June 10 d | lue to staff | shortage |         |  |  |  |