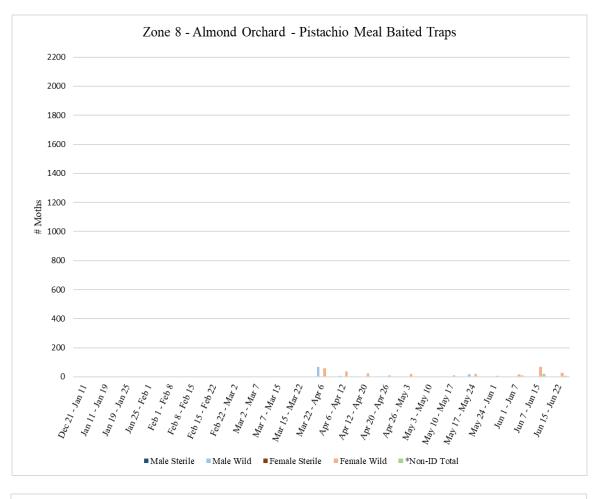

Zone 4 is an almond orchard where aerial NOW SIT releases are not conducted. A total of **72** traps were collected from Zone 4 on <u>Thursday</u>, June 16, with **36** pistachio meal baited traps and **36** pheromone/PPO lure traps.

A total of **72** traps were collected from Zone 4 on <u>Thursday</u>, June 23, with **36** pistachio meal baited traps and **36** pheromone/PPO lure traps.

|                                                                                                         |                                                                                                           |            | Zone 4   | - Almo   | ond          |              |          |         |  |  |  |
|---------------------------------------------------------------------------------------------------------|-----------------------------------------------------------------------------------------------------------|------------|----------|----------|--------------|--------------|----------|---------|--|--|--|
|                                                                                                         | Pistachio Meal Baited Traps                                                                               |            |          |          |              |              |          |         |  |  |  |
|                                                                                                         | # of                                                                                                      |            |          |          |              |              |          |         |  |  |  |
|                                                                                                         | Releases                                                                                                  |            |          |          |              |              |          |         |  |  |  |
|                                                                                                         | During                                                                                                    |            |          |          |              |              |          |         |  |  |  |
| Dates Traps in                                                                                          | Trap                                                                                                      | Male       | Male     | Male     | Female       | Female       | Female   | *Non-ID |  |  |  |
| Field                                                                                                   | Period                                                                                                    | Sterile    | Wild     | Total    | Sterile      | Wild         | Total    | Total   |  |  |  |
| <sup>1</sup> Dec 2 - Jan 21                                                                             | 0                                                                                                         | 0          | 0        | 0        | 0            | 0            | 0        | 0       |  |  |  |
| Jan 21 - Jan 27                                                                                         | 0                                                                                                         | 0          | 0        | 0        | 0            | 0            | 0        | 0       |  |  |  |
| Jan 27 - Feb 3                                                                                          | 0                                                                                                         | 0          | 0        | 0        | 0            | 0            | 0        | 0       |  |  |  |
| Feb 3 - Feb 10                                                                                          | 0                                                                                                         | 0          | 0        | 0        | 0            | 0            | 0        | 0       |  |  |  |
| Feb 10 - Feb 17                                                                                         | 0                                                                                                         | 0          | 0        | 0        | 0            | 0            | 0        | 0       |  |  |  |
| Feb 17 - Feb 24                                                                                         | 0                                                                                                         | 0          | 0        | 0        | 0            | 2            | 2        | 0       |  |  |  |
| Feb 24 - Mar 3                                                                                          | 0                                                                                                         | 0          | 0        | 0        | 0            | 1            | 1        | 0       |  |  |  |
| Mar 3 - Mar 10                                                                                          | 0                                                                                                         | 0          | 4        | 4        | 0            | 5            | 5        | 0       |  |  |  |
| Mar 10 - Mar 17                                                                                         | 0                                                                                                         | 0          | 5        | 5        | 0            | 21           | 21       | 0       |  |  |  |
| Mar 17 - Mar 24                                                                                         | 0                                                                                                         | 0          | 3        | 3        | 0            | 81           | 81       | 0       |  |  |  |
| Mar 24 - Apr 1                                                                                          | 0                                                                                                         | 0          | 17       | 17       | 0            | 232          | 232      | 0       |  |  |  |
| Apr 1 - Apr 7                                                                                           | 0                                                                                                         | 0          | 7        | 7        | 0            | 213          | 213      | 0       |  |  |  |
| Apr 7 - Apr 14                                                                                          | 0                                                                                                         | 0          | 35       | 35       | 0            | 172          | 172      | 0       |  |  |  |
| Apr 14 - Apr 20                                                                                         | 0                                                                                                         | 0          | 14       | 14       | 0            | 187          | 187      | 7       |  |  |  |
| Apr 20 - Apr 28                                                                                         | 0                                                                                                         | 0          | 0        | 0        | 0            | 197          | 197      | 0       |  |  |  |
| Apr 28 - May 5                                                                                          | 0                                                                                                         | 0          | 4        | 4        | 0            | 159          | 159      | 11      |  |  |  |
| May 5 - May 12                                                                                          | 0                                                                                                         | 0          | 3        | 3        | 0            | 52           | 52       | 6       |  |  |  |
| <sup>2</sup> May 12 - May 26                                                                            | 0                                                                                                         | 0          | 83       | 83       | 0            | 157          | 157      | 11      |  |  |  |
| May 26 - Jun 3                                                                                          | 0                                                                                                         | 3          | 4        | 7        | 2            | 16           | 18       | 1       |  |  |  |
| <sup>3</sup> Jun 3 - Jun 16                                                                             | 0                                                                                                         | 1          | 1        | 2        | 1            | 229          | 230      | 57      |  |  |  |
| Jun 16 - Jun 23                                                                                         | 0                                                                                                         | 0          | 5        | 5        | 24           | 97           | 121      | 11      |  |  |  |
|                                                                                                         |                                                                                                           |            |          |          |              |              |          |         |  |  |  |
|                                                                                                         | *Non-ID counts are NOW moths unable to be sexed as male or female/or identified as sterile or wild due to |            |          |          |              |              |          |         |  |  |  |
| missing or unrecognizable genitalia caused by predation while traps were in storage awaiting processing |                                                                                                           |            |          |          |              |              |          |         |  |  |  |
| <sup>1</sup> Traps in field since 12/2                                                                  |                                                                                                           |            |          |          |              |              |          |         |  |  |  |
|                                                                                                         | <sup>2</sup> Traps not serviced in Zone 4 during the week of May 20 due to pesticide applications on site |            |          |          |              |              |          |         |  |  |  |
| <sup>3</sup> Tra                                                                                        | aps not servic                                                                                            | ed in Zone | 4 during | the week | of June 10 d | lue to staff | shortage |         |  |  |  |