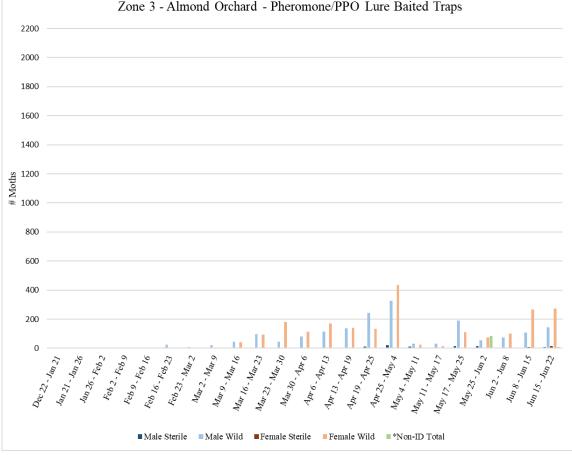

Zone 3 is an almond orchard where aerial NOW SIT releases are conducted. A total of **72** traps were collected from Zone 3 on <u>Wednesday</u>, June 15, with **36** pistachio meal baited traps and **36** pheromone/PPO lure traps.

A total of **72** traps were collected from Zone 3 on <u>Wednesday</u>, June 22, with **36** pistachio meal baited traps and **36** pheromone/PPO lure traps.

|                              | Zone 3 - Almond                                                                                                                                                                                                   |         |                       |             |         |        |        |         |  |  |  |  |
|------------------------------|-------------------------------------------------------------------------------------------------------------------------------------------------------------------------------------------------------------------|---------|-----------------------|-------------|---------|--------|--------|---------|--|--|--|--|
|                              | Pistachio Meal Baited Traps                                                                                                                                                                                       |         |                       |             |         |        |        |         |  |  |  |  |
|                              | # of<br>Releases<br>During                                                                                                                                                                                        |         |                       |             |         |        |        |         |  |  |  |  |
| Dates Traps in               | Trap                                                                                                                                                                                                              | Male    | Male                  | Male        | Female  | Female | Female | *Non-ID |  |  |  |  |
| Field                        | Period                                                                                                                                                                                                            | Sterile | Wild                  | Total       | Sterile | Wild   | Total  | Total   |  |  |  |  |
| <sup>1</sup> Dec 22 - Jan 21 | 0                                                                                                                                                                                                                 | 0       | 0                     | 0           | 0       | 0      | 0      | 0       |  |  |  |  |
| Jan 21 - Jan 26              | 0                                                                                                                                                                                                                 | 0       | 0                     | 0           | 0       | 0      | 0      | 0       |  |  |  |  |
| Jan 26 - Feb 2               | 0                                                                                                                                                                                                                 | 0       | 0                     | 0           | 0       | 0      | 0      | 0       |  |  |  |  |
| Feb 2 - Feb 9                | 0                                                                                                                                                                                                                 | 0       | 0                     | 0           | 0       | 0      | 0      | 0       |  |  |  |  |
| Feb 9 - Feb 16               | 0                                                                                                                                                                                                                 | 0       | 0                     | 0           | 0       | 0      | 0      | 0       |  |  |  |  |
| Feb 16 - Feb 23              | 0                                                                                                                                                                                                                 | 0       | 0                     | 0           | 0       | 0      | 0      | 0       |  |  |  |  |
| Feb 23 - Mar 2               | 0                                                                                                                                                                                                                 | 0       | 1                     | 1           | 0       | 0      | 0      | 0       |  |  |  |  |
| Mar 2 - Mar 9                | 0                                                                                                                                                                                                                 | 0       | 0                     | 0           | 0       | 3      | 3      | 0       |  |  |  |  |
| Mar 9 - Mar 16               | 2                                                                                                                                                                                                                 | 0       | 4                     | 4           | 0       | 9      | 9      | 0       |  |  |  |  |
| Mar 16 - Mar 23              | 8                                                                                                                                                                                                                 | 0       | 0                     | 0           | 0       | 24     | 24     | 0       |  |  |  |  |
| Mar 23 - Mar 30              | 9                                                                                                                                                                                                                 | 0       | 5                     | 5           | 0       | 45     | 45     | 0       |  |  |  |  |
| Mar 30 - Apr 6               | 7                                                                                                                                                                                                                 | 0       | 0                     | 0           | 0       | 39     | 39     | 0       |  |  |  |  |
| Apr 6 - Apr 13               | 8                                                                                                                                                                                                                 | 0       | 2                     | 2           | 0       | 52     | 52     | 0       |  |  |  |  |
| Apr 13 - Apr 19              | 7                                                                                                                                                                                                                 | 0       | 0                     | 0           | 0       | 59     | 59     | 0       |  |  |  |  |
| Apr 19 - Apr 25              | 6                                                                                                                                                                                                                 | 1       | 1                     | 2           | 2       | 34     | 36     | 0       |  |  |  |  |
| Apr 25 - May 4               | 9                                                                                                                                                                                                                 | 0       | 1                     | 1           | 4       | 84     | 88     | 0       |  |  |  |  |
| May 4 - May 11               | 8                                                                                                                                                                                                                 | 0       | 6                     | 6           | 0       | 6      | 6      | 2       |  |  |  |  |
| May 11 - May 17              | 6                                                                                                                                                                                                                 | 0       | 0                     | 0           | 1       | 17     | 18     | 1       |  |  |  |  |
| May 17 - May 25              | 9                                                                                                                                                                                                                 | 0       | 7                     | 7           | 0       | 17     | 17     | 8       |  |  |  |  |
| May 25 - Jun 2               | 5                                                                                                                                                                                                                 | 5       | 3                     | 8           | 6       | 14     | 20     | 12      |  |  |  |  |
| Jun 2 - Jun 8                | 0                                                                                                                                                                                                                 | 3       | 1                     | 4           | 2       | 29     | 31     | 8       |  |  |  |  |
| Jun 8 - Jun 15               | 2                                                                                                                                                                                                                 | 4       | 11                    | 15          | 6       | 87     | 93     | 16      |  |  |  |  |
| Jun 15 - Jun 22              | 3                                                                                                                                                                                                                 | 1       | 13                    | 14          | 5       | 62     | 67     | 2       |  |  |  |  |
|                              |                                                                                                                                                                                                                   |         |                       |             |         |        |        |         |  |  |  |  |
|                              | *Non-ID counts are NOW moths unable to be sexed as male or female/or identified as sterile or wild due to missing or unrecognizable genitalia caused by predation while traps were in storage awaiting processing |         |                       |             |         |        |        |         |  |  |  |  |
|                              |                                                                                                                                                                                                                   |         | <sup>1</sup> Traps in | field since | e 12/22 |        |        |         |  |  |  |  |