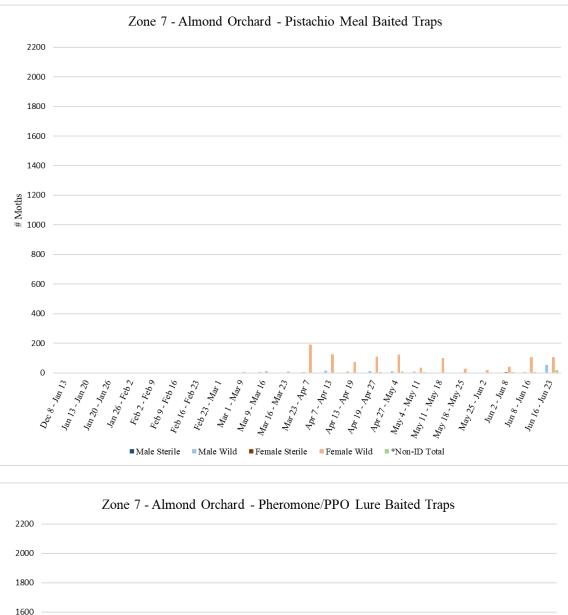

un 8                     | 0                          | 5            | 100        | 105       | 1              | 165         | 166         | 1       |
| Jun 8 - Jun 16                    | 0                          | 0            | 88         | 88        | 0              | 683         | 683         | 1       |
| Jun 16 - Jun 23                   | 0                          | 2            | 251        | 253       | 0              | 522         | 522         | 8       |
| *Non-ID counts<br>missing or unre |                            | enitalia cau | sed by pre |           | ile traps were |             |             |         |
| <sup>2</sup> Trap                 | s not serviced             |              | 1          |           |                | severe weat | her on site |         |





Zone 8 is an almond orchard where aerial NOW SIT releases are not conducted. A total of **18** traps were collected from Zone 8 on <u>Wednesday</u>, June 15, with **9** pistachio meal baited traps and **9** pheromone/PPO lure traps.

A total of **18** traps were collected from Zone 8 on <u>Wednesday</u>, June 22, with **9** pistachio meal baited traps and **9** pheromone/PPO lure traps.

|                                   |                            |                 | Zone 8                   | 8 - Almo      | ond                  |                |                 |                  |
|-----------------------------------|----------------------------|-----------------|--------------------------|---------------|----------------------|----------------|-----------------|---------------