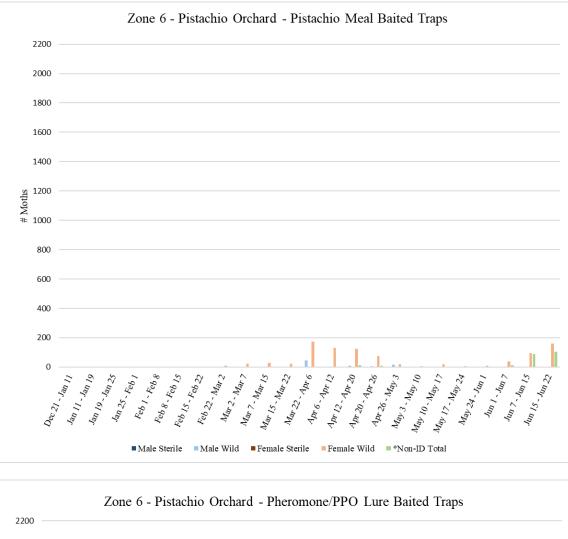

1 - Jun 7                     | 0                          | 0           | 10        | 10        | 0             | 22          | 22            | 0       |
| Jun 7 - Jun 15                    | 0                          | 0           | 22        | 22        | 0             | 177         | 177           | 7       |
| Jun 15 - Jun 22                   | 0                          | 0           | 206       | 206       | 0             | 126         | 126           | 35      |
| *Non-ID counts<br>missing or unre |                            |             | used by p |           | hile traps we |             |               |         |
| <sup>2</sup> Trap                 | s not service              | d in Zone 6 | 1         |           |               | o severe we | ather on site | e       |





Zone 7 is an almond orchard where aerial NOW SIT releases will be conducted. A total of **72** traps were collected from Zone 7 on <u>Thursday</u>, June 16, with **36** pistachio meal baited traps and **36** pheromone/PPO lure traps.

A total of **72** traps were collected from Zone 7 on <u>Thursday</u>, June 23, with **36** pistachio meal baited traps and **36** pheromone/PPO lure traps.

|                             |                |              | Zone 7     | ' - Almo    | ond            |               |               |            |
|-----------------------------|----------------|--------------|------------|-------------|----------------|---------------|---------------|------------|
|                             |                | Pi           | stachio M  | leal Baited | l Trap