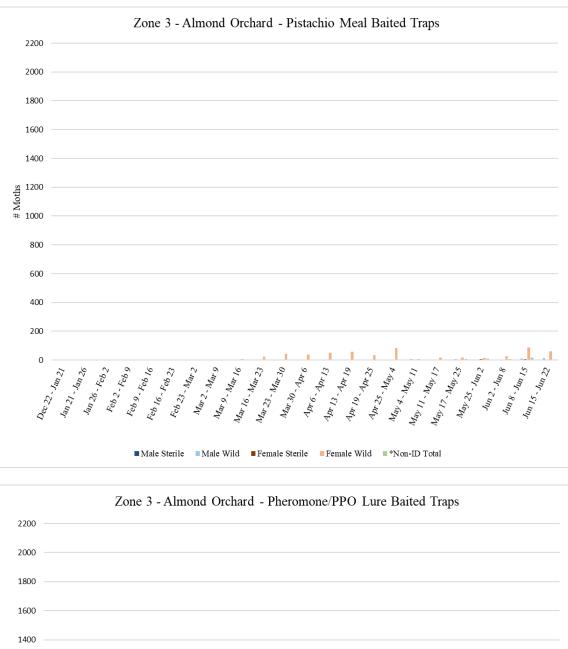

Zone 3 is an almond orchard where aerial NOW SIT releases are conducted. A total of **72** traps were collected from Zone 3 on <u>Wednesday</u>, June 15, with **36** pistachio meal baited traps and **36** pheromone/PPO lure traps.

A total of **72** traps were collected from Zone 3 on <u>Wednesday</u>, June 22, with **36** pistachio meal baited traps and **36** pheromone/PPO lure traps.

|                              | Zone 3 - Almond                                                                                                                                                                                                   |         |                       |             |         |        |        |         |  |  |  |  |
|------------------------------|-------------------------------------------------------------------------------------------------------------------------------------------------------------------------------------------------------------------|---------|-----------------------|-------------|---------|--------|--------|---------|--|--|--|--|
|                              | Pistachio Meal Baited Traps                                                                                                                                                                                       |         |                       |             |         |        |        |         |  |  |  |  |
|                              | # of<br>Releases<br>During                                                                                                                                                                                        |         |                       |             |         |        |        |         |  |  |  |  |
| Dates Traps in               | Trap                                                                                                                                                                                                              | Male    | Male                  | Male        | Female  | Female | Female | *Non-ID |  |  |  |  |
| Field                        | Period                                                                                                                                                                                                            | Sterile | Wild                  | Total       | Sterile | Wild   | Total  | Total   |  |  |  |  |
| <sup>1</sup> Dec 22 - Jan 21 | 0                                                                                                                                                                                                                 | 0       | 0                     | 0           | 0       | 0      | 0      | 0       |  |  |  |  |
| Jan 21 - Jan 26              | 0                                                                                                                                                                                                                 | 0       | 0                     | 0           | 0       | 0      | 0      | 0       |  |  |  |  |
| Jan 26 - Feb 2               | 0                                                                                                                                                                                                                 | 0       | 0                     | 0           | 0       | 0      | 0      | 0       |  |  |  |  |
| Feb 2 - Feb 9                | 0                                                                                                                                                                                                                 | 0       | 0                     | 0           | 0       | 0      | 0      | 0       |  |  |  |  |
| Feb 9 - Feb 16               | 0                                                                                                                                                                                                                 | 0       | 0                     | 0           | 0       | 0      | 0      | 0       |  |  |  |  |
| Feb 16 - Feb 23              | 0                                                                                                                                                                                                                 | 0       | 0                     | 0           | 0       | 0      | 0      | 0       |  |  |  |  |
| Feb 23 - Mar 2               | 0                                                                                                                                                                                                                 | 0       | 1                     | 1           | 0       | 0      | 0      | 0       |  |  |  |  |
| Mar 2 - Mar 9                | 0                                                                                                                                                                                                                 | 0       | 0                     | 0           | 0       | 3      | 3      | 0       |  |  |  |  |
| Mar 9 - Mar 16               | 2                                                                                                                                                                                                                 | 0       | 4                     | 4           | 0       | 9      | 9      | 0       |  |  |  |  |
| Mar 16 - Mar 23              | 8                                                                                                                                                                                                                 | 0       | 0                     | 0           | 0       | 24     | 24     | 0       |  |  |  |  |
| Mar 23 - Mar 30              | 9                                                                                                                                                                                                                 | 0       | 5                     | 5           | 0       | 45     | 45     | 0       |  |  |  |  |
| Mar 30 - Apr 6               | 7                                                                                                                                                                                                                 | 0       | 0                     | 0           | 0       | 39     | 39     | 0       |  |  |  |  |
| Apr 6 - Apr 13               | 8                                                                                                                                                                                                                 | 0       | 2                     | 2           | 0       | 52     | 52     | 0       |  |  |  |  |
| Apr 13 - Apr 19              | 7                                                                                                                                                                                                                 | 0       | 0                     | 0           | 0       | 59     | 59     | 0       |  |  |  |  |
| Apr 19 - Apr 25              | 6                                                                                                                                                                                                                 | 1       | 1                     | 2           | 2       | 34     | 36     | 0       |  |  |  |  |
| Apr 25 - May 4               | 9                                                                                                                                                                                                                 | 0       | 1                     | 1           | 4       | 84     | 88     | 0       |  |  |  |  |
| May 4 - May 11               | 8                                                                                                                                                                                                                 | 0       | 6                     | 6           | 0       | 6      | 6      | 2       |  |  |  |  |
| May 11 - May 17              | 6                                                                                                                                                                                                                 | 0       | 0                     | 0           | 1       | 17     | 18     | 1       |  |  |  |  |
| May 17 - May 25              | 9                                                                                                                                                                                                                 | 0       | 7                     | 7           | 0       | 17     | 17     | 8       |  |  |  |  |
| May 25 - Jun 2               | 5                                                                                                                                                                                                                 | 5       | 3                     | 8           | 6       | 14     | 20     | 12      |  |  |  |  |
| Jun 2 - Jun 8                | 0                                                                                                                                                                                                                 | 3       | 1                     | 4           | 2       | 29     | 31     | 8       |  |  |  |  |
| Jun 8 - Jun 15               | 2                                                                                                                                                                                                                 | 4       | 11                    | 15          | 6       | 87     | 93     | 16      |  |  |  |  |
| Jun 15 - Jun 22              | 3                                                                                                                                                                                                                 | 1       | 13                    | 14          | 5       | 62     | 67     | 2       |  |  |  |  |
|                              |                                                                                                                                                                                                                   |         |                       |             |         |        |        |         |  |  |  |  |
|                              | *Non-ID counts are NOW moths unable to be sexed as male or female/or identified as sterile or wild due to missing or unrecognizable genitalia caused by predation while traps were in storage awaiting processing |         |                       |             |         |        |        |         |  |  |  |  |
|                              |                                                                                                                                                                                                                   |         | <sup>1</sup> Traps in | field since | e 12/22 |        |        |         |  |  |  |  |