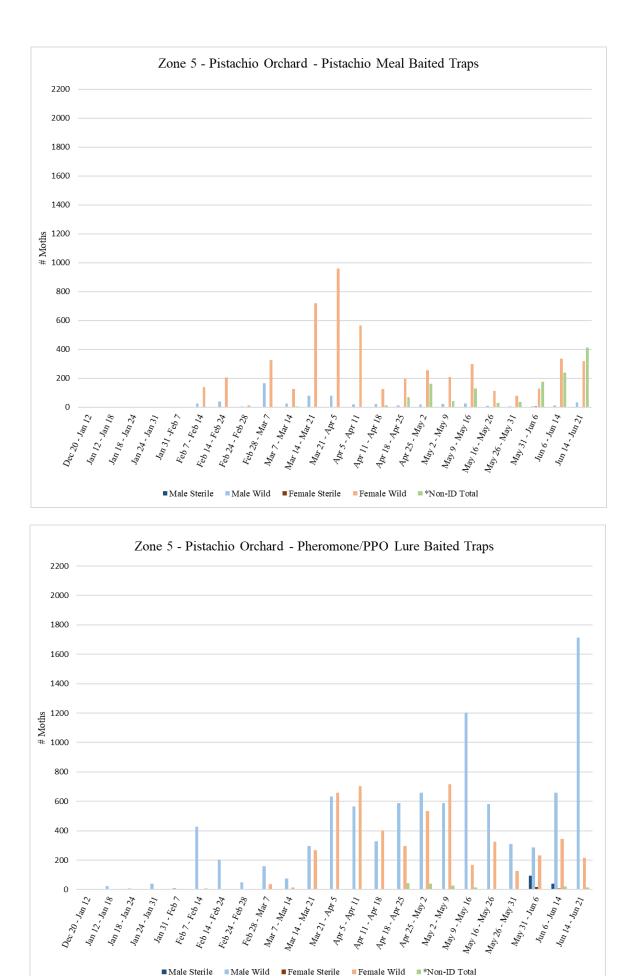

| 0                          | 95          | 288         | 383        | 17            | 231         | 248           | 4       |
| Jun 6 - Jun 14                    | 0                          | 41          | 660         | 701        | 8             | 343         | 351           | 22      |
| Jun 14 - Jun 21                   | 0                          | 0           | 1712        | 1712       | 0             | 215         | 215           | 13      |
| *Non-ID counts<br>missing or unre |                            |             | used by p   |            | hile traps w  |             |               |         |
| <sup>2</sup> Trap                 | s not service              | d in Zone 5 | 5 during th | ne week of | f Apr 1 due t | o severe we | ather on site |         |



Zone 6 is a pistachio orchard where aerial NOW SIT releases are not conducted. A total of **18** traps were collected from Zone 6 on <u>Wednesday</u>, June 15, with **9** pistachio meal baited traps and **9** pheromone/PPO lure traps.

A total of **18** traps were collected from Zone 6 on <u>Wednesday</u>, June 22, with **9** pistachio meal baited traps and **9** pheromone/PPO lure traps.

|                                                                                                                                                                                                                                                                                                                                                                     | Zone 6 - Pistachio         |