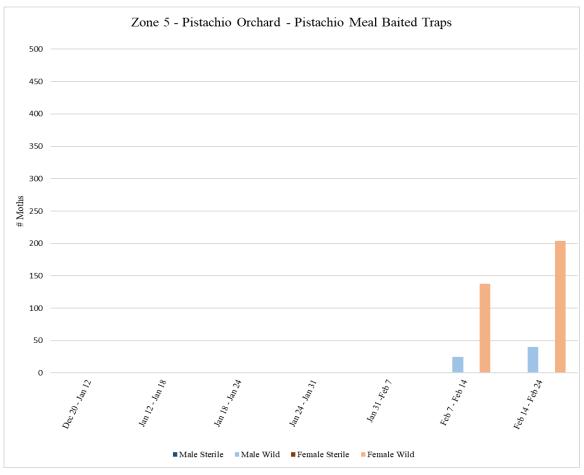

# Zone 5

Zone 5 is a pistachio orchard where aerial NOW SIT releases will be conducted. A total of **70** traps were collected from Zone 5 on <u>Thursday</u>, <u>February 24</u>, with **34** pistachio meal baited traps and **36** pheromone/PPO lure traps. Two of the meal traps were missing this week.

|                              | Zone 5 - Pistachio          |                   |               |           |         |        |        |  |  |  |  |  |
|------------------------------|-----------------------------|-------------------|---------------|-----------|---------|--------|--------|--|--|--|--|--|
|                              | Pistachio Meal Baited Traps |                   |               |           |         |        |        |  |  |  |  |  |
|                              | # of                        |                   |               |           |         |        |        |  |  |  |  |  |
|                              | Releases                    |                   |               |           |         |        |        |  |  |  |  |  |
| Dates Traps in               | During Trap                 | Male              | Male          | Male      | Female  | Female | Female |  |  |  |  |  |
| Field                        | Period                      | Sterile           | Wild          | Total     | Sterile | Wild   | Total  |  |  |  |  |  |
| <sup>1</sup> Dec 20 - Jan 12 | 0                           | 0                 | 0             | 0         | 0       | 0      | 0      |  |  |  |  |  |
| Jan 12 - Jan 18              | 0                           | 0                 | 0             | 0         | 0       | 0      | 0      |  |  |  |  |  |
| Jan 18 - Jan 24              | 0                           | 0                 | 0             | 0         | 0       | 0      | 0      |  |  |  |  |  |
| Jan 24 - Jan 31              | 0                           | 0                 | 1             | 1         | 0       | 0      | 0      |  |  |  |  |  |
| Jan 31 -Feb 7                | 0                           | 0                 | 0             | 0         | 0       | 0      | 0      |  |  |  |  |  |
| Feb 7 - Feb 14               | 0                           | 0                 | 25            | 25        | 0       | 138    | 138    |  |  |  |  |  |
| Feb 14 - Feb 24              | 0                           | 0                 | 40            | 40        | 0       | 204    | 204    |  |  |  |  |  |
|                              |                             |                   |               |           |         |        |        |  |  |  |  |  |
|                              |                             | <sup>1</sup> Trap | s in field si | nce 12/20 |         |        |        |  |  |  |  |  |