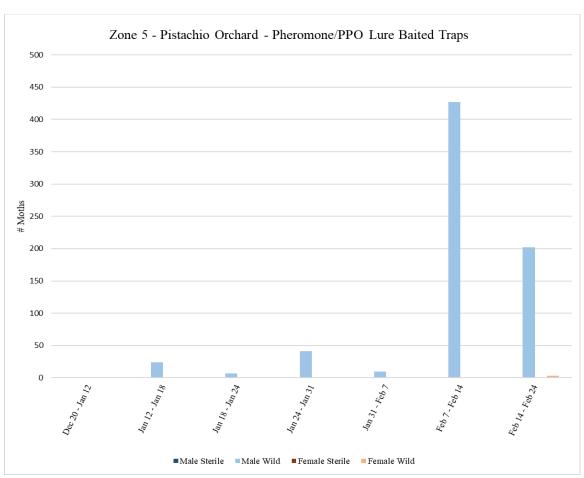

# Zone 5

Zone 5 is a pistachio orchard where aerial NOW SIT releases will be conducted. A total of **70** traps were collected from Zone 5 on <u>Thursday</u>, <u>February 24</u>, with **34** pistachio meal baited traps and **36** pheromone/PPO lure traps. Two of the meal traps were missing this week.

|                              | Zone 5 - Pistachio |                   |               |              |         |        |        |  |  |  |  |
|------------------------------|--------------------|-------------------|---------------|--------------|---------|--------|--------|--|--|--|--|
|                              |                    | Pheromor          | ne/PPO Lur    | e Baited Tra | aps     |        |        |  |  |  |  |
|                              | # of               |                   |               |              |         |        |        |  |  |  |  |
|                              | Releases           |                   |               |              |         |        |        |  |  |  |  |
| Dates Traps in               | During Trap        | Male              | Male          | Male         | Female  | Female | Female |  |  |  |  |
| Field                        | Period             | Sterile           | Wild          | Total        | Sterile | Wild   | Total  |  |  |  |  |
| <sup>1</sup> Dec 20 - Jan 12 | 0                  | 0                 | 0             | 0            | 0       | 0      | 0      |  |  |  |  |
| Jan 12 - Jan 18              | 0                  | 0                 | 24            | 24           | 0       | 0      | 0      |  |  |  |  |
| Jan 18 - Jan 24              | 0                  | 0                 | 7             | 7            | 0       | 0      | 0      |  |  |  |  |
| Jan 24 - Jan 31              | 0                  | 0                 | 41            | 41           | 0       | 0      | 0      |  |  |  |  |
| Jan 31 - Feb 7               | 0                  | 0                 | 10            | 10           | 0       | 0      | 0      |  |  |  |  |
| Feb 7 - Feb 14               | 0                  | 0                 | 427           | 427          | 0       | 1      | 1      |  |  |  |  |
| Feb 14 - Feb 24              | 0                  | 0                 | 202           | 202          | 0       | 3      | 3      |  |  |  |  |
|                              |                    |                   |               |              |         |        |        |  |  |  |  |
|                              |                    | <sup>1</sup> Trap | s in field si | nce 12/20    |         |        |        |  |  |  |  |