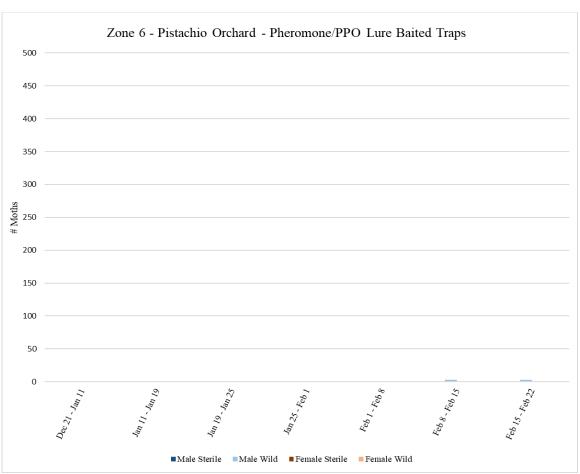

**Zone 6**Zone 6 is a pistachio orchard where aerial NOW SIT releases will not be conducted. A total of **18** traps were collected from Zone 6 on <u>Tuesday</u>, <u>February 22</u>, with **9** pistachio meal baited traps and **9** pheromone/PPO lure traps.

| Zone 6 - Pistachio                      |                                 |         |      |       |         |        |        |  |  |
|-----------------------------------------|---------------------------------|---------|------|-------|---------|--------|--------|--|--|
| Pheromone/PPO Lure Baited Traps         |                                 |         |      |       |         |        |        |  |  |
| Dates Traps in                          | # of<br>Releases<br>During Trap | Male    | Male | Male  | Female  | Female | Female |  |  |
| Field                                   | Period                          | Sterile | Wild | Total | Sterile | Wild   | Total  |  |  |
| <sup>1</sup> Dec 21 - Jan 11            | 0                               | 0       | 0    | 0     | 0       | 0      | 0      |  |  |
| Jan 11 - Jan 19                         | 0                               | 0       | 1    | 1     | 0       | 0      | 0      |  |  |
| Jan 19 - Jan 25                         | 0                               | 0       | 0    | 0     | 0       | 0      | 0      |  |  |
| Jan 25 - Feb 1                          | 0                               | 0       | 0    | 0     | 0       | 0      | 0      |  |  |
| Feb 1 - Feb 8                           | 0                               | 0       | 0    | 0     | 0       | 0      | 0      |  |  |
| Feb 8 - Feb 15                          | 0                               | 0       | 3    | 3     | 0       | 0      | 0      |  |  |
| Feb 15 - Feb 22                         | 0                               | 0       | 3    | 3     | 0       | 0      | 0      |  |  |
| <sup>1</sup> Traps in field since 12/21 |                                 |         |      |       |         |        |        |  |  |