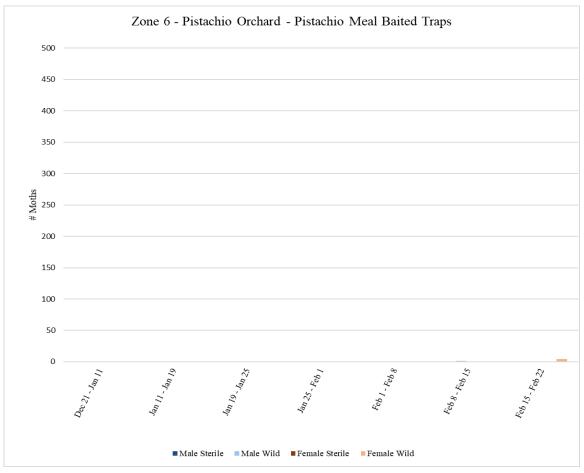

**Zone 6**Zone 6 is a pistachio orchard where aerial NOW SIT releases will not be conducted. A total of **18** traps were collected from Zone 6 on <u>Tuesday</u>, <u>February 22</u>, with **9** pistachio meal baited traps and **9** pheromone/PPO lure traps.

| Zone 6 - Pistachio                      |             |         |      |       |         |        |        |  |  |
|-----------------------------------------|-------------|---------|------|-------|---------|--------|--------|--|--|
| Pistachio Meal Baited Traps             |             |         |      |       |         |        |        |  |  |
|                                         | # of        |         |      |       |         |        |        |  |  |
|                                         | Releases    |         |      |       |         |        |        |  |  |
| Dates Traps in                          | During Trap | Male    | Male | Male  | Female  | Female | Female |  |  |
| Field                                   | Period      | Sterile | Wild | Total | Sterile | Wild   | Total  |  |  |
| <sup>1</sup> Dec 21 - Jan 11            | 0           | 0       | 0    | 0     | 0       | 0      | 0      |  |  |
| Jan 11 - Jan 19                         | 0           | 0       | 0    | 0     | 0       | 0      | 0      |  |  |
| Jan 19 - Jan 25                         | 0           | 0       | 0    | 0     | 0       | 0      | 0      |  |  |
| Jan 25 - Feb 1                          | 0           | 0       | 0    | 0     | 0       | 0      | 0      |  |  |
| Feb 1 - Feb 8                           | 0           | 0       | 0    | 0     | 0       | 0      | 0      |  |  |
| Feb 8 - Feb 15                          | 0           | 0       | 1    | 1     | 0       | 0      | 0      |  |  |
| Feb 15 - Feb 22                         | 0           | 0       | 0    | 0     | 0       | 4      | 4      |  |  |
|                                         |             |         |      |       |         |        |        |  |  |
| <sup>1</sup> Traps in field since 12/21 |             |         |      |       |         |        |        |  |  |