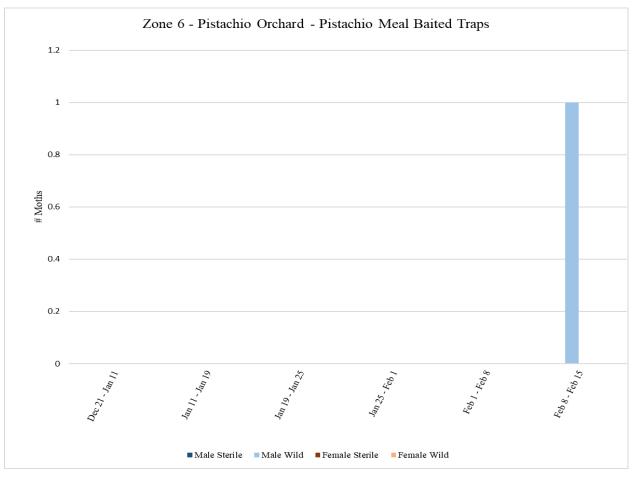

Zone 6 is a pistachio orchard where aerial NOW SIT releases will not be conducted. A total of **18** traps were collected from Zone 6 on <u>Tuesday</u>, <u>February 1</u>, with **9** pistachio meal baited traps and **9** pheromone/PPO lure traps.

A total of **18** traps were collected from Zone 6 on <u>Tuesday</u>, <u>February 8</u>, with **9** pistachio meal baited traps and **9** pheromone/PPO lure traps.

A total of **18** traps were collected from Zone 6 on <u>Tuesday</u>, <u>February 15</u>, with **9** pistachio meal baited traps and **9** pheromone/PPO lure traps.

|                              | Zone 6 - Pistachio |                   |               |           |         |        |        |  |  |  |  |
|------------------------------|--------------------|-------------------|---------------|-----------|---------|--------|--------|--|--|--|--|
| Pistachio Meal Baited Traps  |                    |                   |               |           |         |        |        |  |  |  |  |
|                              | # of               |                   |               |           |         |        |        |  |  |  |  |
|                              | Releases           |                   |               |           |         |        |        |  |  |  |  |
| Dates Traps in               | During Trap        | Male              | Male          | Male      | Female  | Female | Female |  |  |  |  |
| Field                        | Period             | Sterile           | Wild          | Total     | Sterile | Wild   | Total  |  |  |  |  |
| <sup>1</sup> Dec 21 - Jan 11 | 0                  | 0                 | 0             | 0         | 0       | 0      | 0      |  |  |  |  |
| Jan 11 - Jan 19              | 0                  | 0                 | 0             | 0         | 0       | 0      | 0      |  |  |  |  |
| Jan 19 - Jan 25              | 0                  | 0                 | 0             | 0         | 0       | 0      | 0      |  |  |  |  |
| Jan 25 - Feb 1               | 0                  | 0                 | 0             | 0         | 0       | 0      | 0      |  |  |  |  |
| Feb 1 - Feb 8                | 0                  | 0                 | 0             | 0         | 0       | 0      | 0      |  |  |  |  |
| Feb 8 - Feb 15               | 0                  | 0                 | 1             | 1         | 0       | 0      | 0      |  |  |  |  |
|                              |                    |                   |               |           |         |        |        |  |  |  |  |
| _                            | ·                  | <sup>1</sup> Trap | s in field si | nce 12/21 | ·       | ·      |        |  |  |  |  |