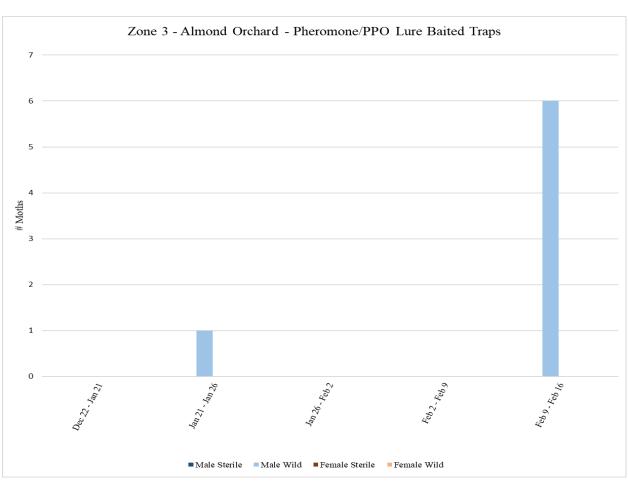

Zone 3 is an almond orchard where aerial NOW SIT releases will be conducted. A total of **70** traps were collected from Zone 3 on <u>Wednesday</u>, <u>February 2</u>, with **34** pistachio meal baited traps and **36** pheromone/PPO lure traps. Two meal-baited traps were missing.

A total of **72** traps were collected from Zone 3 on <u>Wednesday</u>, <u>February 9</u>, with **36** pistachio meal baited traps and **36** pheromone/PPO lure traps.

A total of **72** traps were collected from Zone 3 on <u>Wednesday</u>, <u>February 16</u>, with **36** pistachio meal baited traps and **36** pheromone/PPO lure traps.

|                                 | Zone 3 - Almond |                   |               |           |         |        |        |  |  |  |  |
|---------------------------------|-----------------|-------------------|---------------|-----------|---------|--------|--------|--|--|--|--|
| Pheromone/PPO Lure Baited Traps |                 |                   |               |           |         |        |        |  |  |  |  |
|                                 | # of Releases   |                   |               |           |         |        |        |  |  |  |  |
| Dates Traps in                  | During Trap     | Male              | Male          | Male      | Female  | Female | Female |  |  |  |  |
| Field                           | Period          | Sterile           | Wild          | Total     | Sterile | Wild   | Total  |  |  |  |  |
| <sup>1</sup> Dec 22 - Jan 21    | 0               | 0                 | 0             | 0         | 0       | 0      | 0      |  |  |  |  |
| Jan 21 - Jan 26                 | 0               | 0                 | 1             | 1         | 0       | 0      | 0      |  |  |  |  |
| Jan 26 - Feb 2                  | 0               | 0                 | 0             | 0         | 0       | 0      | 0      |  |  |  |  |
| Feb 2 - Feb 9                   | 0               | 0                 | 0             | 0         | 0       | 0      | 0      |  |  |  |  |
| Feb 9 - Feb 16                  | 0               | 0                 | 6             | 6         | 0       | 0      | 0      |  |  |  |  |
|                                 |                 |                   |               |           |         |        |        |  |  |  |  |
|                                 |                 | <sup>1</sup> Trap | s in field si | nce 12/22 |         |        |        |  |  |  |  |