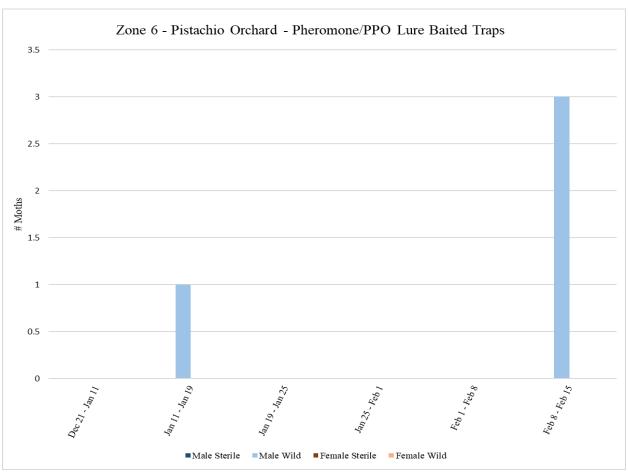

Zone 6 is a pistachio orchard where aerial NOW SIT releases will not be conducted. A total of **18** traps were collected from Zone 6 on <u>Tuesday</u>, <u>February 1</u>, with **9** pistachio meal baited traps and **9** pheromone/PPO lure traps.

A total of **18** traps were collected from Zone 6 on <u>Tuesday</u>, <u>February 8</u>, with **9** pistachio meal baited traps and **9** pheromone/PPO lure traps.

A total of **18** traps were collected from Zone 6 on <u>Tuesday</u>, <u>February 15</u>, with **9** pistachio meal baited traps and **9** pheromone/PPO lure traps.

| Zone 6 - Pistachio                      |             |         |      |       |         |        |        |  |  |
|-----------------------------------------|-------------|---------|------|-------|---------|--------|--------|--|--|
| Pheromone/PPO Lure Baited Traps         |             |         |      |       |         |        |        |  |  |
|                                         | # of        |         |      |       |         |        |        |  |  |
|                                         | Releases    |         |      |       |         |        |        |  |  |
| Dates Traps in                          | During Trap | Male    | Male | Male  | Female  | Female | Female |  |  |
| Field                                   | Period      | Sterile | Wild | Total | Sterile | Wild   | Total  |  |  |
| <sup>1</sup> Dec 21 - Jan 11            | 0           | 0       | 0    | 0     | 0       | 0      | 0      |  |  |
| Jan 11 - Jan 19                         | 0           | 0       | 1    | 1     | 0       | 0      | 0      |  |  |
| Jan 19 - Jan 25                         | 0           | 0       | 0    | 0     | 0       | 0      | 0      |  |  |
| Jan 25 - Feb 1                          | 0           | 0       | 0    | 0     | 0       | 0      | 0      |  |  |
| Feb 1 - Feb 8                           | 0           | 0       | 0    | 0     | 0       | 0      | 0      |  |  |
| Feb 8 - Feb 15                          | 0           | 0       | 3    | 3     | 0       | 0      | 0      |  |  |
|                                         |             |         |      |       |         |        |        |  |  |
| <sup>1</sup> Traps in field since 12/21 |             |         |      |       |         |        |        |  |  |