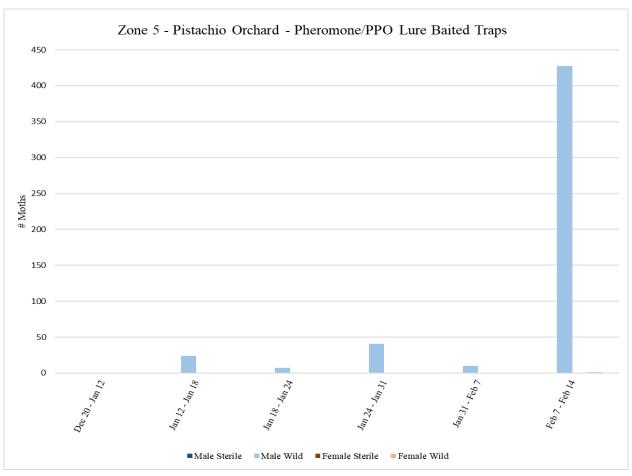

Zone 5 is a pistachio orchard where aerial NOW SIT releases will be conducted. A total of **72** traps were collected from Zone 5 on Monday, January 31, with **36** pistachio meal baited traps and **36** pheromone/PPO lure traps.

A total of **72** traps were collected from Zone 5 on Monday, February 7, with **36** pistachio meal baited traps and **36** pheromone/PPO lure traps.

A total of 72 traps were collected from Zone 5 on Monday, February 14, with 36 pistachio meal baited traps and 36 pheromone/PPO lure traps.

| Zone 5 - Pistachio              |             |         |               |           |         |        |        |  |  |  |
|---------------------------------|-------------|---------|---------------|-----------|---------|--------|--------|--|--|--|
| Pheromone/PPO Lure Baited Traps |             |         |               |           |         |        |        |  |  |  |
|                                 | # of        |         |               |           |         |        |        |  |  |  |
|                                 | Releases    |         |               |           |         |        |        |  |  |  |
| Dates Traps in                  | During Trap | Male    | Male          | Male      | Female  | Female | Female |  |  |  |
| Field                           | Period      | Sterile | Wild          | Total     | Sterile | Wild   | Total  |  |  |  |
| <sup>1</sup> Dec 20 - Jan 12    | 0           | 0       | 0             | 0         | 0       | 0      | 0      |  |  |  |
| Jan 12 - Jan 18                 | 0           | 0       | 24            | 24        | 0       | 0      | 0      |  |  |  |
| Jan 18 - Jan 24                 | 0           | 0       | 7             | 7         | 0       | 0      | 0      |  |  |  |
| Jan 24 - Jan 31                 | 0           | 0       | 41            | 41        | 0       | 0      | 0      |  |  |  |
| Jan 31 - Feb 7                  | 0           | 0       | 10            | 10        | 0       | 0      | 0      |  |  |  |
| Feb 7 - Feb 14                  | 0           | 0       | 427           | 427       | 0       | 1      | 1      |  |  |  |
|                                 |             |         |               |           |         |        |        |  |  |  |
|                                 |             | ¹Trap   | s in field si | nce 12/20 |         |        |        |  |  |  |