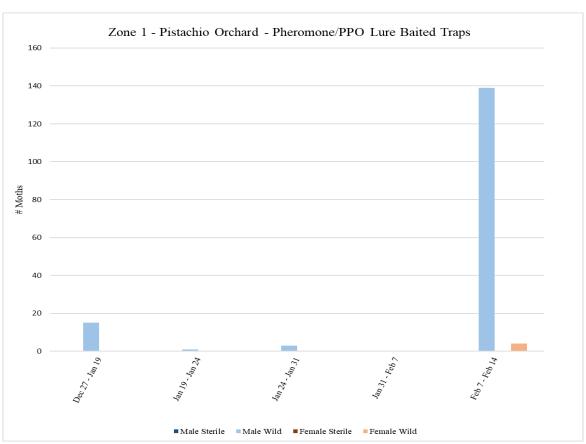

#### Zone 1

Zone 1 is a pistachio orchard where aerial NOW SIT releases will be conducted. A total of **72** traps were collected from Zone 1 on Monday, January 31, with **36** pistachio meal baited traps and **36** pheromone/PPO lure traps.

A total of **72** traps were collected from Zone 1 on Monday, February 7, with **36** pistachio meal baited traps and **36** pheromone/PPO lure traps.

A total of **72** traps were collected from Zone 1 on <u>Monday</u>, <u>February 14</u>, with **36** pistachio meal baited traps and **36** pheromone/PPO lure traps.

| Zone 1 - Pistachio              |                 |                |            |              |                   |           |        |  |  |  |
|---------------------------------|-----------------|----------------|------------|--------------|-------------------|-----------|--------|--|--|--|
| Pheromone/PPO Lure Baited Traps |                 |                |            |              |                   |           |        |  |  |  |
| # of                            |                 |                |            |              |                   |           |        |  |  |  |
|                                 | Releases        |                |            |              |                   |           |        |  |  |  |
| Dates Traps in                  | During Trap     | Male           | Male       | Male         | Female            | Female    | Female |  |  |  |
| Field                           | Period          | Sterile        | Wild       | Total        | Sterile           | Wild      | Total  |  |  |  |
| <sup>1</sup> Dec 27 - Jan 19    | 0               | 0              | 15         | 15           | 0                 | 0         | 0      |  |  |  |
| Jan 19 - Jan 24                 | 0               | 0              | 1          | 1            | 0                 | 0         | 0      |  |  |  |
| Jan 24 - Jan 31                 | 0               | 0              | 3          | 3            | 0                 | 0         | 0      |  |  |  |
| Jan 31 - Feb 7                  | 0               | 0              | 0          | 0            | 0                 | 0         | 0      |  |  |  |
| Feb 7 - Feb 14                  | 0               | 0              | 139        | 139          | 0                 | 4         | 4      |  |  |  |
|                                 |                 |                |            |              |                   |           |        |  |  |  |
| 118                             | of the 36 traps | in field since | Dec 20: 18 | of the 36 tr | aps in field sind | ce Dec 27 | •      |  |  |  |