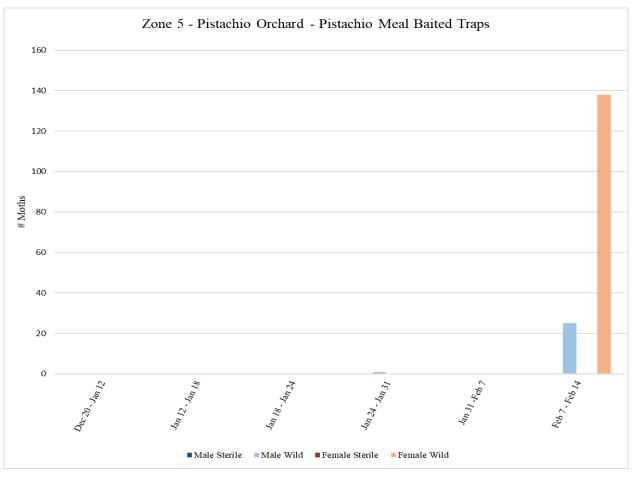

Zone 5 is a pistachio orchard where aerial NOW SIT releases will be conducted. A total of **72** traps were collected from Zone 5 on Monday, January 31, with **36** pistachio meal baited traps and **36** pheromone/PPO lure traps.

A total of **72** traps were collected from Zone 5 on Monday, February 7, with **36** pistachio meal baited traps and **36** pheromone/PPO lure traps.

A total of 72 traps were collected from Zone 5 on Monday, February 14, with 36 pistachio meal baited traps and 36 pheromone/PPO lure traps.

|                              | Zone 5 - Pistachio |                   |               |           |         |        |        |  |  |  |  |
|------------------------------|--------------------|-------------------|---------------|-----------|---------|--------|--------|--|--|--|--|
| Pistachio Meal Baited Traps  |                    |                   |               |           |         |        |        |  |  |  |  |
|                              | # of               |                   |               |           |         |        |        |  |  |  |  |
|                              | Releases           |                   |               |           |         |        |        |  |  |  |  |
| Dates Traps in               | During Trap        | Male              | Male          | Male      | Female  | Female | Female |  |  |  |  |
| Field                        | Period             | Sterile           | Wild          | Total     | Sterile | Wild   | Total  |  |  |  |  |
| <sup>1</sup> Dec 20 - Jan 12 | 0                  | 0                 | 0             | 0         | 0       | 0      | 0      |  |  |  |  |
| Jan 12 - Jan 18              | 0                  | 0                 | 0             | 0         | 0       | 0      | 0      |  |  |  |  |
| Jan 18 - Jan 24              | 0                  | 0                 | 0             | 0         | 0       | 0      | 0      |  |  |  |  |
| Jan 24 - Jan 31              | 0                  | 0                 | 1             | 1         | 0       | 0      | 0      |  |  |  |  |
| Jan 31 -Feb 7                | 0                  | 0                 | 0             | 0         | 0       | 0      | 0      |  |  |  |  |
| Feb 7 - Feb 14               | 0                  | 0                 | 25            | 25        | 0       | 138    | 138    |  |  |  |  |
|                              |                    |                   |               |           |         |        |        |  |  |  |  |
|                              | ·                  | <sup>1</sup> Trap | s in field si | nce 12/20 | ·       | ·      | ·      |  |  |  |  |