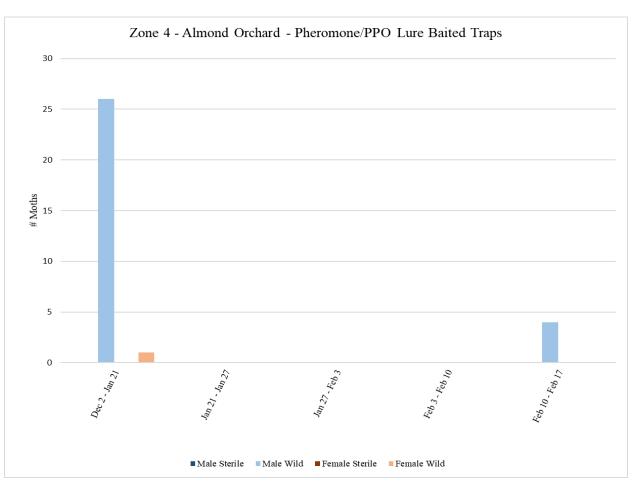

Zone 4 is an almond orchard where aerial NOW SIT releases will not be conducted. A total of **72** traps were collected from Zone 4 on <u>Thursday</u>, <u>February 3</u>, with **36** pistachio meal baited traps and **36** pheromone/PPO lure traps.

A total of **72** traps were collected from Zone 4 on <u>Thursday</u>, <u>February 10</u>, with **36** pistachio meal baited traps and **36** pheromone/PPO lure traps.

A total of 72 traps were collected from Zone 4 on <u>Thursday</u>, <u>February 17</u>, with 36 pistachio meal baited traps and 36 pheromone/PPO lure traps.

|                                        | Zone 4 - Almond                  |                 |              |               |                   |                |                 |  |  |  |  |
|----------------------------------------|----------------------------------|-----------------|--------------|---------------|-------------------|----------------|-----------------|--|--|--|--|
| Pheromone/PPO Lure Baited Traps        |                                  |                 |              |               |                   |                |                 |  |  |  |  |
| Dates Traps in<br>Field                | # of Releases During Trap Period | Male<br>Sterile | Male<br>Wild | Male<br>Total | Female<br>Sterile | Female<br>Wild | Female<br>Total |  |  |  |  |
| <sup>1</sup> Dec 2 - Jan 21            | 0                                | 0               | 26           | 26            | 0                 | 1              | 1               |  |  |  |  |
| Jan 21 - Jan 27                        | 0                                | 0               | 0            | 0             | 0                 | 0              | 0               |  |  |  |  |
| Jan 27 - Feb 3                         | 0                                | 0               | 0            | 0             | 0                 | 0              | 0               |  |  |  |  |
| Feb 3 - Feb 10                         | 0                                | 0               | 0            | 0             | 0                 | 0              | 0               |  |  |  |  |
| Feb 10 - Feb 17                        | 0                                | 0               | 4            | 4             | 0                 | 0              | 0               |  |  |  |  |
| <sup>1</sup> Traps in field since 12/2 |                                  |                 |              |               |                   |                |                 |  |  |  |  |