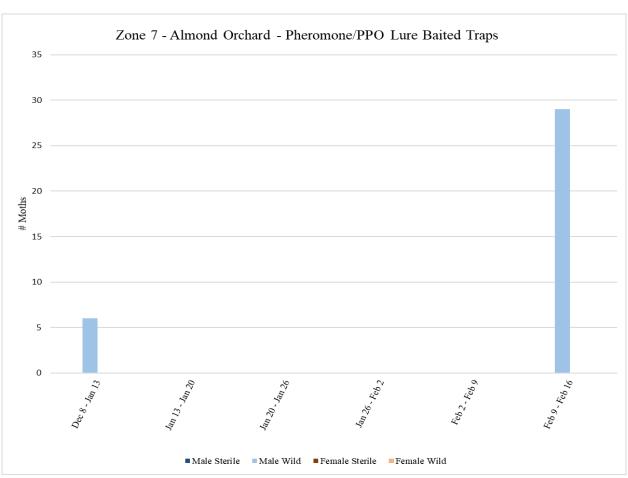

| Zone 7 - Almond                        |             |         |      |       |         |        |        |  |
|----------------------------------------|-------------|---------|------|-------|---------|--------|--------|--|
| Pheromone/PPO Lure Baited Traps        |             |         |      |       |         |        |        |  |
|                                        | # of        |         |      |       |         |        |        |  |
|                                        | Releases    |         |      |       |         |        |        |  |
| Dates Traps in                         | During Trap | Male    | Male | Male  | Female  | Female | Female |  |
| Field                                  | Period      | Sterile | Wild | Total | Sterile | Wild   | Total  |  |
| <sup>1</sup> Dec 8 - Jan 13            | 0           | 0       | 6    | 6     | 0       | 0      | 0      |  |
| Jan 13 - Jan 20                        | 0           | 0       | 0    | 0     | 0       | 0      | 0      |  |
| Jan 20 - Jan 26                        | 0           | 0       | 0    | 0     | 0       | 0      | 0      |  |
| Jan 26 - Feb 2                         | 0           | 0       | 0    | 0     | 0       | 0      | 0      |  |
| Feb 2 - Feb 9                          | 0           | 0       | 0    | 0     | 0       | 0      | 0      |  |
| Feb 9 - Feb 16                         | 0           | 0       | 29   | 29    | 0       | 0      | 0      |  |
|                                        |             |         |      |       |         |        |        |  |
| <sup>1</sup> Traps in field since 12/8 |             |         |      |       |         |        |        |  |