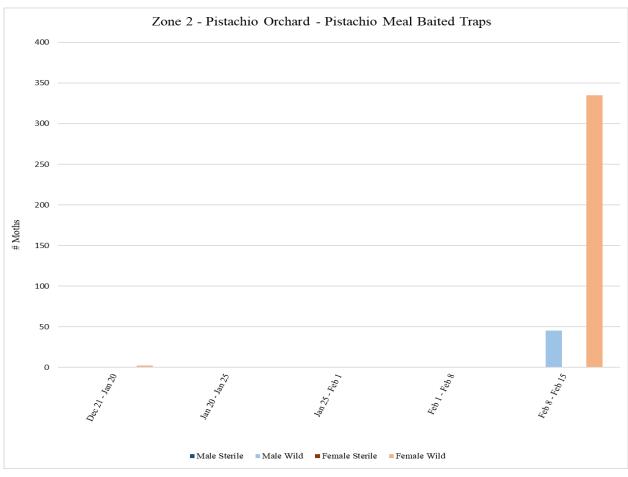

Zone 2 is a pistachio orchard where aerial NOW SIT releases will not be conducted. A total of **72** traps were collected from Zone 2 on <u>Tuesday</u>, <u>February 1</u>, with **36** pistachio meal baited traps and **36** pheromone/PPO lure traps.

A total of 72 traps were collected from Zone 2 on <u>Tuesday</u>, <u>February 8</u>, with 36 pistachio meal baited traps and 36 pheromone/PPO lure traps.

A total of **72** traps were collected from Zone 2 on <u>Tuesday, February 15</u>, with **36** pistachio meal baited traps and **36** pheromone/PPO lure traps.

|                              | Zone 2 - Pistachio |                   |               |           |         |        |        |  |  |  |  |
|------------------------------|--------------------|-------------------|---------------|-----------|---------|--------|--------|--|--|--|--|
| Pistachio Meal Baited Traps  |                    |                   |               |           |         |        |        |  |  |  |  |
|                              | # of Releases      |                   |               |           |         |        |        |  |  |  |  |
| Dates Traps in               | During Trap        | Male              | Male          | Male      | Female  | Female | Female |  |  |  |  |
| Field                        | Period             | Sterile           | Wild          | Total     | Sterile | Wild   | Total  |  |  |  |  |
| <sup>1</sup> Dec 21 - Jan 20 | 0                  | 0                 | 0             | 0         | 0       | 2      | 2      |  |  |  |  |
| Jan 20 - Jan 25              | 0                  | 0                 | 0             | 0         | 0       | 0      | 0      |  |  |  |  |
| Jan 25 - Feb 1               | 0                  | 0                 | 0             | 0         | 0       | 0      | 0      |  |  |  |  |
| Feb 1 - Feb 8                | 0                  | 0                 | 0             | 0         | 0       | 0      | 0      |  |  |  |  |
| Feb 8 - Feb 15               | 0                  | 0                 | 45            | 45        | 0       | 335    | 335    |  |  |  |  |
|                              |                    |                   |               |           |         |        |        |  |  |  |  |
|                              |                    | <sup>1</sup> Trap | s in field si | nce 12/21 |         |        |        |  |  |  |  |