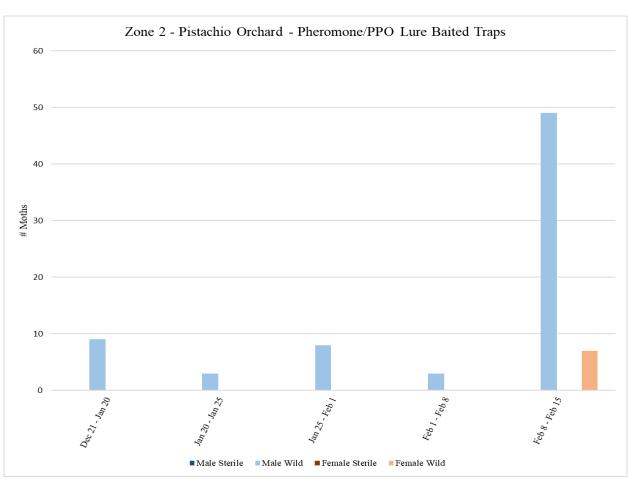

Zone 2 is a pistachio orchard where aerial NOW SIT releases will not be conducted. A total of **72** traps were collected from Zone 2 on <u>Tuesday</u>, <u>February 1</u>, with **36** pistachio meal baited traps and **36** pheromone/PPO lure traps.

A total of 72 traps were collected from Zone 2 on <u>Tuesday</u>, <u>February 8</u>, with 36 pistachio meal baited traps and 36 pheromone/PPO lure traps.

A total of **72** traps were collected from Zone 2 on <u>Tuesday, February 15</u>, with **36** pistachio meal baited traps and **36** pheromone/PPO lure traps.

|                                 | Zone 2 - Pistachio |                   |               |           |         |        |        |  |  |  |  |
|---------------------------------|--------------------|-------------------|---------------|-----------|---------|--------|--------|--|--|--|--|
| Pheromone/PPO Lure Baited Traps |                    |                   |               |           |         |        |        |  |  |  |  |
|                                 | # of Releases      |                   |               |           |         |        |        |  |  |  |  |
| Dates Traps in                  | During Trap        | Male              | Male          | Male      | Female  | Female | Female |  |  |  |  |
| Field                           | Period             | Sterile           | Wild          | Total     | Sterile | Wild   | Total  |  |  |  |  |
| <sup>1</sup> Dec 21 - Jan 20    | 0                  | 0                 | 9             | 9         | 0       | 0      | 0      |  |  |  |  |
| Jan 20 - Jan 25                 | 0                  | 0                 | 3             | 3         | 0       | 0      | 0      |  |  |  |  |
| Jan 25 - Feb 1                  | 0                  | 0                 | 8             | 8         | 0       | 0      | 0      |  |  |  |  |
| Feb 1 - Feb 8                   | 0                  | 0                 | 3             | 3         | 0       | 0      | 0      |  |  |  |  |
| Feb 8 - Feb 15                  | 0                  | 0                 | 49            | 49        | 0       | 7      | 7      |  |  |  |  |
|                                 |                    |                   |               |           |         |        |        |  |  |  |  |
|                                 |                    | <sup>1</sup> Trap | s in field si | nce 12/21 |         |        |        |  |  |  |  |