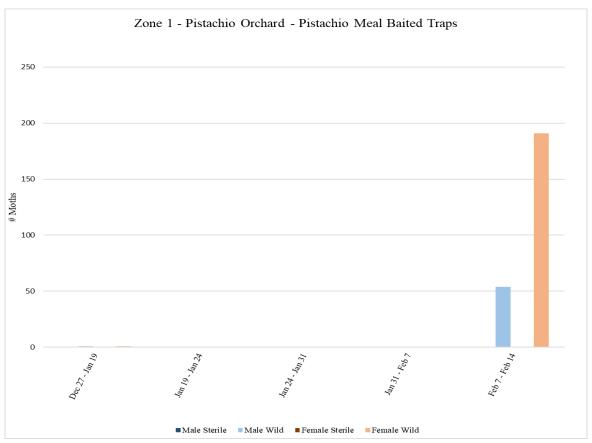

#### Zone 1

Zone 1 is a pistachio orchard where aerial NOW SIT releases will be conducted. A total of **72** traps were collected from Zone 1 on Monday, January 31, with **36** pistachio meal baited traps and **36** pheromone/PPO lure traps.

A total of **72** traps were collected from Zone 1 on Monday, February 7, with **36** pistachio meal baited traps and **36** pheromone/PPO lure traps.

A total of **72** traps were collected from Zone 1 on <u>Monday</u>, <u>February 14</u>, with **36** pistachio meal baited traps and **36** pheromone/PPO lure traps.

|                              | Zone 1 - Pistachio |                |            |              |                   |           |        |  |  |  |  |
|------------------------------|--------------------|----------------|------------|--------------|-------------------|-----------|--------|--|--|--|--|
| Pistachio Meal Baited Traps  |                    |                |            |              |                   |           |        |  |  |  |  |
|                              | # of               |                |            |              |                   |           |        |  |  |  |  |
|                              | Releases           |                |            |              |                   |           |        |  |  |  |  |
| Dates Traps in               | During Trap        | Male           | Male       | Male         | Female            | Female    | Female |  |  |  |  |
| Field                        | Period             | Sterile        | Wild       | Total        | Sterile           | Wild      | Total  |  |  |  |  |
| <sup>1</sup> Dec 27 - Jan 19 | 0                  | 0              | 1          | 1            | 0                 | 1         | 1      |  |  |  |  |
| Jan 19 - Jan 24              | 0                  | 0              | 0          | 0            | 0                 | 0         | 0      |  |  |  |  |
| Jan 24 - Jan 31              | 0                  | 0              | 0          | 0            | 0                 | 0         | 0      |  |  |  |  |
| Jan 31 - Feb 7               | 0                  | 0              | 0          | 0            | 0                 | 0         | 0      |  |  |  |  |
| Feb 7 - Feb 14               | 0                  | 0              | 54         | 54           | 0                 | 191       | 191    |  |  |  |  |
|                              |                    |                |            |              |                   |           |        |  |  |  |  |
| 118                          | of the 36 traps    | in field since | Dec 20; 18 | of the 36 tr | aps in field sind | ce Dec 27 |        |  |  |  |  |