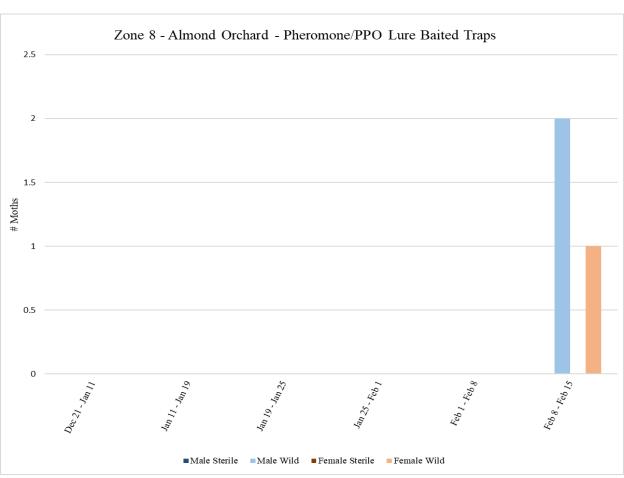

| Zone 8 - Almond                         |             |         |      |       |         |        |        |  |
|-----------------------------------------|-------------|---------|------|-------|---------|--------|--------|--|
| Pheromone/PPO Lure Baited Traps         |             |         |      |       |         |        |        |  |
|                                         | # of        |         |      |       |         |        |        |  |
|                                         | Releases    |         |      |       |         |        |        |  |
| Dates Traps in                          | During Trap | Male    | Male | Male  | Female  | Female | Female |  |
| Field                                   | Period      | Sterile | Wild | Total | Sterile | Wild   | Total  |  |
| <sup>1</sup> Dec 21 - Jan 11            | 0           | 0       | 0    | 0     | 0       | 0      | 0      |  |
| Jan 11 - Jan 19                         | 0           | 0       | 0    | 0     | 0       | 0      | 0      |  |
| Jan 19 - Jan 25                         | 0           | 0       | 0    | 0     | 0       | 0      | 0      |  |
| Jan 25 - Feb 1                          | 0           | 0       | 0    | 0     | 0       | 0      | 0      |  |
| Feb 1 - Feb 8                           | 0           | 0       | 0    | 0     | 0       | 0      | 0      |  |
| Feb 8 - Feb 15                          | 0           | 0       | 2    | 2     | 0       | 1      | 1      |  |
|                                         |             |         |      |       |         |        |        |  |
| <sup>1</sup> Traps in field since 12/21 |             |         |      |       |         |        |        |  |