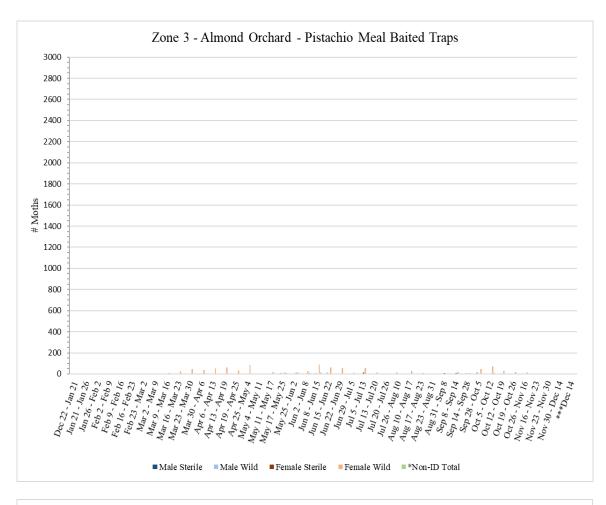

Zone 3 is an almond orchard where aerial NOW SIT releases were conducted. A total of **72** traps were collected from Zone 3 on <u>Wednesday</u>, <u>November 30</u>, with **36** pistachio meal baited traps and **36** pheromone/PPO lure traps.

No traps were collected from Zone 3 during the week of <u>December 9</u> due to severe weather on site.

A total of **65** traps were collected from Zone 3 on <u>Wednesday</u>, <u>December 14</u>, with **33** pistachio meal baited traps and **32** pheromone/PPO lure traps. 7 of the 72 traps were inaccessible during this week. All accessible traps were removed from Zone 3 this week due to trees being uprooted.

|                              | Zone 3 - Almond  |         |           |           |          |        |        |               |  |  |  |  |
|------------------------------|------------------|---------|-----------|-----------|----------|--------|--------|---------------|--|--|--|--|
|                              |                  | Pi      | stachio N | leal Bait | ed Traps |        |        |               |  |  |  |  |
|                              | # of<br>Releases |         |           |           |          |        |        |               |  |  |  |  |
| Dates Traps in               | During<br>Trap   | Male    | Male      | Male      | Female   | Female | Female |               |  |  |  |  |
| Field                        | Period           | Sterile | Wild      | Total     | Sterile  | Wild   | Total  | *Non-ID Total |  |  |  |  |
| <sup>1</sup> Dec 22 - Jan 21 | 0                | 0       | 0         | 0         | 0        | 0      | 0      | 0             |  |  |  |  |
| Jan 21 - Jan 26              | 0                | 0       | 0         | 0         | 0        | 0      | 0      | 0             |  |  |  |  |
| Jan 26 - Feb 2               | 0                | 0       | 0         | 0         | 0        | 0      | 0      | 0             |  |  |  |  |
| Feb 2 - Feb 9                | 0                | 0       | 0         | 0         | 0        | 0      | 0      | 0             |  |  |  |  |
| Feb 9 - Feb 16               | 0                | 0       | 0         | 0         | 0        | 0      | 0      | 0             |  |  |  |  |
| Feb 16 - Feb 23              | 0                | 0       | 0         | 0         | 0        | 0      | 0      | 0             |  |  |  |  |
| Feb 23 - Mar 2               | 0                | 0       | 1         | 1         | 0        | 0      | 0      | 0             |  |  |  |  |
| Mar 2 - Mar 9                | 0                | 0       | 0         | 0         | 0        | 3      | 3      | 0             |  |  |  |  |
| Mar 9 - Mar 16               | 2                | 0       | 4         | 4         | 0        | 9      | 9      | 0             |  |  |  |  |
| Mar 16 - Mar 23              | 8                | 0       | 0         | 0         | 0        | 24     | 24     | 0             |  |  |  |  |
| Mar 23 - Mar 30              | 9                | 0       | 5         | 5         | 0        | 45     | 45     | 0             |  |  |  |  |
| Mar 30 - Apr 6               | 7                | 0       | 0         | 0         | 0        | 39     | 39     | 0             |  |  |  |  |
| Apr 6 - Apr 13               | 8                | 0       | 2         | 2         | 0        | 52     | 52     | 0             |  |  |  |  |
| Apr 13 - Apr 19              | 7                | 0       | 0         | 0         | 0        | 59     | 59     | 0             |  |  |  |  |
| Apr 19 - Apr 25              | 6                | 1       | 1         | 2         | 2        | 34     | 36     | 0             |  |  |  |  |
| Apr 25 - May 4               | 9                | 0       | 1         | 1         | 4        | 84     | 88     | 0             |  |  |  |  |
| May 4 - May 11               | 8                | 0       | 6         | 6         | 0        | 6      | 6      | 2             |  |  |  |  |
| May 11 - May 17              | 6                | 0       | 0         | 0         | 1        | 17     | 18     | 1             |  |  |  |  |
| May 17 - May 25              | 9                | 0       | 7         | 7         | 0        | 17     | 17     | 8             |  |  |  |  |
| May 25 - Jun 2               | 5                | 5       | 3         | 8         | 6        | 14     | 20     | 12            |  |  |  |  |
| Jun 2 - Jun 8                | 0                | 3       | 1         | 4         | 2        | 29     | 31     | 8             |  |  |  |  |
| Jun 8 - Jun 15               | 2                | 4       | 11        | 15        | 6        | 87     | 93     | 16            |  |  |  |  |
| Jun 15 - Jun 22              | 3                | 1       | 13        | 14        | 5        | 62     | 67     | 2             |  |  |  |  |
| Jun 22 - Jun 29              | 3                | 0       | 5         | 5         | 4        | 55     | 59     | 0             |  |  |  |  |
| Jun 29 - Jul 5               | 6                | 0       | 0         | 0         | 1        | 14     | 15     | 0             |  |  |  |  |
| Jul 5 - Jul 13               | 9                | 4       | 4         | 8         | 13       | 58     | 71     | 0             |  |  |  |  |
| Jul 13 - Jul 20              | 8                | 2       | 3         | 5         | 4        | 12     | 16     | 0             |  |  |  |  |
| Jul 20 - Jul 26              | 7                | 0       | 0         | 0         | 0        | 0      | 0      | 0             |  |  |  |  |
| <sup>2</sup> Jul 26 - Aug 10 | 15               | 2       | 13        | 15        | 0        | 3      | 3      | 0             |  |  |  |  |
| Aug 10 - Aug 17              | 7                | 1       | 6         | 7         | 1        | 29     | 30     | 0             |  |  |  |  |
| Aug 17 - Aug 23              | 5                | 0       | 2         | 2         | 0        | 11     | 11     | 0             |  |  |  |  |
| Aug 23 - Aug 31              | 7                | 0       | 2         | 2         | 1        | 4      | 5      | 0             |  |  |  |  |
| Aug 31 - Sep 8               | 7                | 0       | 6         | 6         | 8        | 0      | 8      | 0             |  |  |  |  |
| Sep 8 – Sep 14               | 7                | 1       | 0         | 1         | 11       | 17     | 28     | 0             |  |  |  |  |
| <sup>3</sup> Sep 14 – Sep 28 | 15               | 2       | 8         | 10        | 2        | 11     | 13     | 4             |  |  |  |  |

| Sep 28 – Oct 5                                                                                                          | 8                                                                                                 | 1           | 18         | 19         | 3             | 47           | 50            | 0                |  |  |  |
|-------------------------------------------------------------------------------------------------------------------------|---------------------------------------------------------------------------------------------------|-------------|------------|------------|---------------|--------------|---------------|------------------|--|--|--|
| Oct 5 – Oct 12                                                                                                          | 8                                                                                                 | 0           | 5          | 5          | 0             | 70           | 70            | 8                |  |  |  |
| Oct 12 – Oct 19                                                                                                         | 4                                                                                                 | 0           | 6          | 6          | 5             | 28           | 33            | 1                |  |  |  |
| Oct 19 – Oct 26 0 0 1 1 0 17 17 0                                                                                       |                                                                                                   |             |            |            |               |              |               |                  |  |  |  |
| <sup>4</sup> Oct 26 – Nov 16                                                                                            | 0                                                                                                 | 0           | 2          | 2          | 0             | 13           | 13            | 0                |  |  |  |
| Nov 16 – Nov 23                                                                                                         | 0                                                                                                 | 0           | 0          | 0          | 0             | 0            | 0             | 0                |  |  |  |
| Nov 23 – Nov 30                                                                                                         | 0                                                                                                 | 0           | 0          | 0          | 0             | 0            | 0             | 0                |  |  |  |
| <sup>5</sup> Nov 30 – Dec 14                                                                                            | 0                                                                                                 | 0           | 0          | 0          | 0             | 0            | 0             | 0                |  |  |  |
| ***Dec 14                                                                                                               |                                                                                                   |             |            |            |               |              |               |                  |  |  |  |
|                                                                                                                         |                                                                                                   |             |            |            |               |              |               |                  |  |  |  |
| *Non-ID counts are                                                                                                      | e NOW moth                                                                                        | ns unable t | to be sexe | ed as male | e or female/  | or identifie | ed as sterile | e or wild due to |  |  |  |
| missing or unreco                                                                                                       | ognizable ger                                                                                     | italia cau  | sed by pr  | edation w  | hile traps w  | vere in stor | age awaitir   | ng processing    |  |  |  |
|                                                                                                                         |                                                                                                   | 1           | Traps in : | field sinc | e 12/22       |              |               |                  |  |  |  |
| <sup>2</sup> Traps not                                                                                                  | serviced in Z                                                                                     | one 3 duri  | ing the w  | eek of Au  | ug 5 due to j | pesticide a  | pplications   | on site          |  |  |  |
| <sup>3</sup> Traps n                                                                                                    | <sup>3</sup> Traps not serviced in Zone 3 during the week of Sep 23 due to severe weather on site |             |            |            |               |              |               |                  |  |  |  |
| <sup>4</sup> Traps not serviced in Zone 3 during the week of Nov 4 due to staffing issues; Traps not serviced in Zone 3 |                                                                                                   |             |            |            |               |              |               |                  |  |  |  |
| during the week of Nov 11 due to severe weather on site                                                                 |                                                                                                   |             |            |            |               |              |               |                  |  |  |  |
| <sup>5</sup> Traps not serviced in Zone 3 during the week of Dec 9 due to severe weather on site                        |                                                                                                   |             |            |            |               |              |               |                  |  |  |  |
| ***                                                                                                                     | ***All traps removed from Zone 3 on Dec 14 due to trees being uprooted                            |             |            |            |               |              |               |                  |  |  |  |