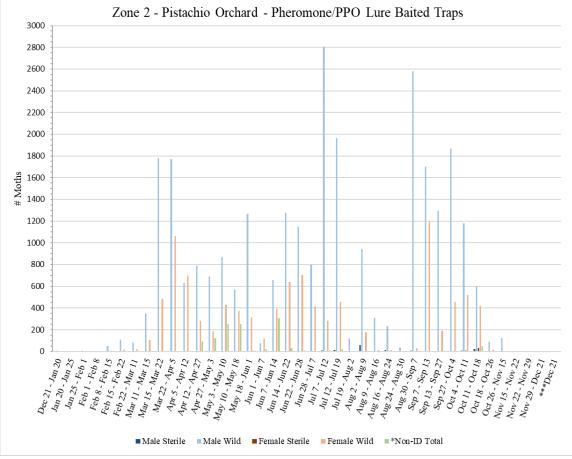

Zone 2 is a pistachio orchard where aerial NOW SIT releases were not conducted. A total of **72** traps were collected from Zone 2 on <u>Tuesday</u>, <u>November 29</u>, with **36** pistachio meal baited traps and **36** pheromone/PPO lure traps.

No traps were collected from Zone 2 during the weeks of <u>December 9</u> and <u>December 16</u> due to severe weather on site.

A total of **72** traps were collected from Zone 2 on <u>Wednesday</u>, <u>December 21</u>, with **36** pistachio meal baited traps and **36** pheromone/PPO lure traps. All traps were removed from Zone 2 on <u>December 21</u> in preparation for Phase II of the program.

| Zone 2 - Pistachio           |                            |         |          |           |              |        |        |               |  |  |  |
|------------------------------|----------------------------|---------|----------|-----------|--------------|--------|--------|---------------|--|--|--|
|                              |                            | Phero   | omone/PF | PO Lure I | Baited Traps | 5      |        |               |  |  |  |
|                              | # of<br>Releases<br>During |         |          |           |              |        |        |               |  |  |  |
| Dates Traps in               | Trap                       | Male    | Male     | Male      | Female       | Female | Female |               |  |  |  |
| Field                        | Period                     | Sterile | Wild     | Total     | Sterile      | Wild   | Total  | *Non-ID Total |  |  |  |
| <sup>1</sup> Dec 21 - Jan 20 | 0                          | 0       | 9        | 9         | 0            | 0      | 0      | 0             |  |  |  |
| Jan 20 - Jan 25              | 0                          | 0       | 3        | 3         | 0            | 0      | 0      | 0             |  |  |  |
| Jan 25 - Feb 1               | 0                          | 0       | 8        | 8         | 0            | 0      | 0      | 0             |  |  |  |
| Feb 1 - Feb 8                | 0                          | 0       | 3        | 3         | 0            | 0      | 0      | 0             |  |  |  |
| Feb 8 - Feb 15               | 0                          | 0       | 49       | 49        | 0            | 7      | 7      | 0             |  |  |  |
| Feb 15 - Feb 22              | 0                          | 0       | 106      | 106       | 0            | 15     | 15     | 0             |  |  |  |
| <sup>2</sup> Feb 22 - Mar 11 | 0                          | 0       | 80       | 80        | 0            | 20     | 20     | 0             |  |  |  |
| <sup>3</sup> Mar 11 - Mar 15 | 0                          | 0       | 351      | 351       | 0            | 103    | 103    | 0             |  |  |  |
| Mar 15 - Mar 22              | 0                          | 0       | 1781     | 1781      | 0            | 483    | 483    | 0             |  |  |  |
| <sup>4</sup> Mar 22 - Apr 5  | 0                          | 0       | 1771     | 1771      | 0            | 1061   | 1061   | 0             |  |  |  |
| Apr 5 - Apr 12               | 0                          | 0       | 631      | 631       | 0            | 699    | 699    | 1             |  |  |  |
| <sup>5</sup> Apr 12 - Apr 27 | 0                          | 0       | 791      | 791       | 0            | 282    | 282    | 91            |  |  |  |
| Apr 27 - May 3               | 0                          | 0       | 689      | 689       | 0            | 184    | 184    | 124           |  |  |  |
| May 3 - May 10               | 0                          | 3       | 867      | 870       | 3            | 430    | 433    | 248           |  |  |  |
| May 10 - May 18              | 0                          | 0       | 569      | 569       | 0            | 372    | 372    | 250           |  |  |  |
| <sup>6</sup> May 18 - Jun 1  | 0                          | 0       | 1268     | 1268      | 0            | 314    | 314    | 9             |  |  |  |
| Jun 1 - Jun 7                | 0                          | 0       | 77       | 77        | 0            | 116    | 116    | 19            |  |  |  |
| Jun 7 - Jun 14               | 0                          | 0       | 660      | 660       | 0            | 393    | 393    | 307           |  |  |  |
| Jun 14 - Jun 22              | 0                          | 0       | 1277     | 1277      | 1            | 639    | 640    | 32            |  |  |  |
| Jun 22 - Jun 28              | 0                          | 3       | 1150     | 1153      | 0            | 705    | 705    | 6             |  |  |  |
| Jun 28 - Jul 7               | 0                          | 0       | 800      | 800       | 0            | 416    | 416    | 4             |  |  |  |
| Jul 7 - Jul 12               | 0                          | 6       | 2806     | 2812      | 0            | 280    | 280    | 8             |  |  |  |
| Jul 12 - Jul 19              | 0                          | 12      | 1965     | 1977      | 5            | 457    | 462    | 22            |  |  |  |
| <sup>7</sup> Jul 19 - Aug 2  | 0                          | 0       | 116      | 116       | 0            | 0      | 0      | 0             |  |  |  |

| Aug 2 - Aug 9                                                                                                                                                                | 0              | 56        | 940       | 996        | 1          | 175          | 176          | 0             |  |  |  |
|------------------------------------------------------------------------------------------------------------------------------------------------------------------------------|----------------|-----------|-----------|------------|------------|--------------|--------------|---------------|--|--|--|
| Aug 9 - Aug 16                                                                                                                                                               | 0              | 1         | 309       | 310        | 0          | 13           | 13           | 0             |  |  |  |
| Aug 16 - Aug 24                                                                                                                                                              | 0              | 12        | 233       | 245        | 0          | 11           | 11           | 0             |  |  |  |
| Aug 24 - Aug 30                                                                                                                                                              | 0              | 0         | 35        | 35         | 0          | 0            | 0            | 0             |  |  |  |
| Aug 30 - Sep 7                                                                                                                                                               | 0              | 7         | 2581      | 2588       | 0          | 30           | 30           | 0             |  |  |  |
| Sep 7 – Sep 13                                                                                                                                                               | 0              | 0         | 1700      | 1700       | 0          | 1197         | 1197         | 0             |  |  |  |
| <sup>8</sup> Sep 13 – Sep 27 0 2 1296 1298 0 190 0                                                                                                                           |                |           |           |            |            |              |              |               |  |  |  |
| Sep 27 – Oct 4                                                                                                                                                               |                |           |           |            |            |              |              |               |  |  |  |
| Oct 4 – Oct 11                                                                                                                                                               | 0              | 9         | 1181      | 1190       | 8          | 519          | 527          | 2             |  |  |  |
| Oct 11 – Oct 18                                                                                                                                                              | 0              | 19        | 600       | 619        | 29         | 420          | 449          | 49            |  |  |  |
| Oct 18 – Oct 26                                                                                                                                                              | 0              | 0         | 90        | 90         | 0          | 17           | 17           | 0             |  |  |  |
| <sup>9</sup> Oct 26 – Nov 15                                                                                                                                                 | 0              | 0         | 124       | 124        | 0          | 4            | 4            | 0             |  |  |  |
| Nov 15 – Nov 22                                                                                                                                                              | 0              | 0         | 2         | 2          | 0          | 0            | 0            | 0             |  |  |  |
| Nov 22 – Nov 29                                                                                                                                                              | 0              | 0         | 2         | 2          | 0          | 0            | 0            | 0             |  |  |  |
| Nov 29 – Dec 21                                                                                                                                                              | 0              | 0         | 2         | 2          | 0          | 0            | 0            | 0             |  |  |  |
| ***Dec 21                                                                                                                                                                    |                |           |           |            |            |              |              |               |  |  |  |
|                                                                                                                                                                              |                |           |           |            |            |              |              |               |  |  |  |
| *Non-ID counts ar                                                                                                                                                            |                |           |           |            |            |              |              |               |  |  |  |
| missing or unrec                                                                                                                                                             | ognizable gei  |           |           |            |            | vere in stor | age awaitir  | ng processing |  |  |  |
|                                                                                                                                                                              | 10 01 0        |           |           | field sinc |            |              |              |               |  |  |  |
|                                                                                                                                                                              | y 13 of the 3  | <b>A</b>  |           |            | <b>A</b>   | <b>1</b>     |              |               |  |  |  |
|                                                                                                                                                                              | of the 36 trap |           |           |            |            |              |              |               |  |  |  |
| -                                                                                                                                                                            | not serviced   |           | -         |            | -          |              |              |               |  |  |  |
|                                                                                                                                                                              | serviced in Z  |           |           | *          |            | •            | * *          |               |  |  |  |
|                                                                                                                                                                              | serviced in Z  |           | <u> </u>  |            |            |              | **           |               |  |  |  |
|                                                                                                                                                                              | serviced in Z  |           |           |            |            |              |              |               |  |  |  |
| <sup>8</sup> Traps not serviced in Zone 2 during the week of Sep 23 due to severe weather on site                                                                            |                |           |           |            |            |              |              |               |  |  |  |
| <sup>9</sup> Traps not serviced in Zone 2 during the week of Nov 4 due to staffing issues; Traps not serviced in                                                             |                |           |           |            |            |              |              |               |  |  |  |
| Zone 2 during the week of Nov 11 due to severe weather on site <sup>10</sup> Traps not serviced in Zone 2 during the weeks of Dec 9 and Dec 16 due to severe weather on site |                |           |           |            |            |              |              |               |  |  |  |
|                                                                                                                                                                              |                |           |           |            |            |              |              |               |  |  |  |
| ***All tr                                                                                                                                                                    | aps removed    | I from Zo | ne 2 on I | Dec 21 in  | preparatio | n for Phas   | se 11 of pro | gram          |  |  |  |