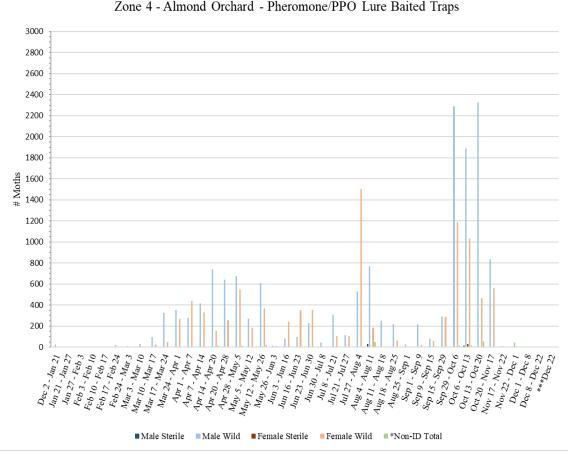

| Zone 3 – Almond              |          |         |         |          |              |        |        |               |  |  |  |
|------------------------------|----------|---------|---------|----------|--------------|--------|--------|---------------|--|--|--|
|                              |          | Phero   | mone/PF | O Lure H | Baited Traps | 5      |        |               |  |  |  |
|                              | # of     |         |         |          |              |        |        |               |  |  |  |
|                              | Releases |         |         |          |              |        |        |               |  |  |  |
|                              | During   |         |         |          |              |        |        |               |  |  |  |
| Dates Traps in               | Trap     | Male    | Male    | Male     | Female       | Female | Female |               |  |  |  |
| Field                        | Period   | Sterile | Wild    | Total    | Sterile      | Wild   | Total  | *Non-ID Total |  |  |  |
| <sup>1</sup> Dec 22 - Jan 21 | 0        | 0       | 0       | 0        | 0            | 0      | 0      | 1             |  |  |  |
| Jan 21 - Jan 26              | 0        | 0       | 1       | 1        | 0            | 0      | 0      | 0             |  |  |  |
| Jan 26 - Feb 2               | 0        | 0       | 0       | 0        | 0            | 0      | 0      | 0             |  |  |  |
| Feb 2 - Feb 9                | 0        | 0       | 0       | 0        | 0            | 0      | 0      | 0             |  |  |  |
| Feb 9 - Feb 16               | 0        | 0       | 6       | 6        | 0            | 0      | 0      | 0             |  |  |  |
| Feb 16 - Feb 23              | 0        | 0       | 24      | 24       | 0            | 2      | 2      | 1             |  |  |  |
| Feb 23 - Mar 2               | 0        | 0       | 7       | 7        | 0            | 0      | 0      | 0             |  |  |  |
| Mar 2 - Mar 9                | 0        | 0       | 23      | 23       | 0            | 3      | 3      | 1             |  |  |  |
| Mar 9 - Mar 16               | 2        | 0       | 46      | 46       | 0            | 40     | 40     | 0             |  |  |  |
| Mar 16 - Mar 23              | 8        | 1       | 96      | 97       | 0            | 94     | 94     | 0             |  |  |  |
| Mar 23 - Mar 30              | 9        | 1       | 45      | 46       | 0            | 182    | 182    | 0             |  |  |  |
| Mar 30 - Apr 6               | 7        | 1       | 82      | 83       | 0            | 113    | 113    | 0             |  |  |  |
| Apr 6 - Apr 13               | 8        | 1       | 113     | 114      | 0            | 171    | 171    | 0             |  |  |  |
| Apr 13 - Apr 19              | 7        | 0       | 139     | 139      | 0            | 142    | 142    | 0             |  |  |  |
| Apr 19 - Apr 25              | 6        | 10      | 243     | 253      | 1            | 134    | 135    | 0             |  |  |  |
| Apr 25 - May 4               | 9        | 22      | 325     | 347      | 1            | 435    | 436    | 1             |  |  |  |
| May 4 - May 11               | 8        | 11      | 30      | 41       | 0            | 25     | 25     | 3             |  |  |  |
| May 11 - May 17              | 6        | 4       | 31      | 35       | 0            | 14     | 14     | 2             |  |  |  |
| May 17 - May 25              | 9        | 14      | 192     | 206      | 1            | 112    | 113    | 4             |  |  |  |
| May 25 - Jun 2               | 5        | 14      | 56      | 70       | 2            | 73     | 75     | 85            |  |  |  |
| Jun 2 - Jun 8                | 0        | 6       | 76      | 82       | 1            | 100    | 101    | 1             |  |  |  |
| Jun 8 - Jun 15               | 2        | 5       | 108     | 113      | 8            | 268    | 276    | 3             |  |  |  |
| Jun 15 - Jun 22              | 3        | 8       | 144     | 152      | 14           | 274    | 288    | 8             |  |  |  |
| Jun 22 - Jun 29              | 3        | 14      | 471     | 485      | 2            | 517    | 519    | 4             |  |  |  |
| Jun 29 - Jul 5               | 6        | 2       | 207     | 209      | 0            | 156    | 156    | 0             |  |  |  |