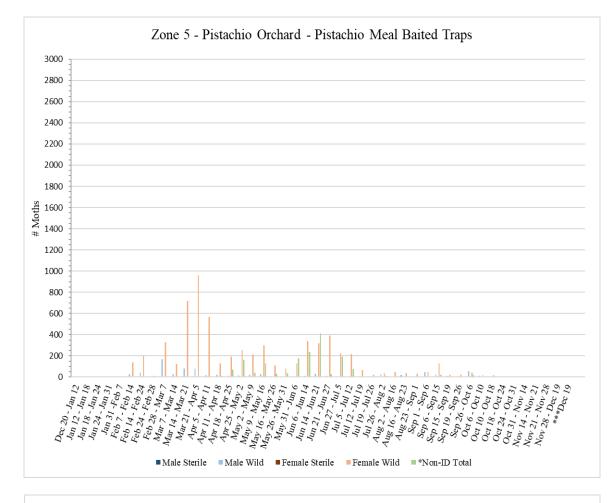

|           |            |             |              |               |                  |  |
| <sup>4</sup> Traps not serviced in Zone 5 during the week of Nov 11 due to severe weather on site            |              |           |           |            |             |              |               |                  |  |
| <sup>5</sup> Traps not serviced in Zone 5 during the weeks of Dec 9 and Dec 16 due to severe weather on site |              |           |           |            |             |              |               |                  |  |
| ***All traps removed from Zone 5 on Dec 19 in preparation for Phase II of program                            |              |           |           |            |             |              |               |                  |  |





Zone 6 is a pistachio orchard where aerial NOW SIT releases were not conducted. A total of **18** traps were collected from Zone 6 on <u>Tuesday</u>, <u>November 29</u>, with **9** pistachio meal baited traps and **9** pheromone/PPO lure traps.

A total of **18** traps were collected from Zone 6 on <u>Tuesday</u>, <u>December 6</u>, with **9** pistachio meal baited traps and **9** pheromone/PPO lure traps.

No traps were collected from Zone 6 during the week of <u>December 16</u> due to severe weather on site.

A total of **18** traps were collected from Zone 6 on <u>Tuesday, December 20</u>, with **9** pistachio meal baited traps and **9** pheromone/PPO lure traps.

|                              |          |         | Zone (     | 6 - Pista | nchio    |        |        |         |
|-