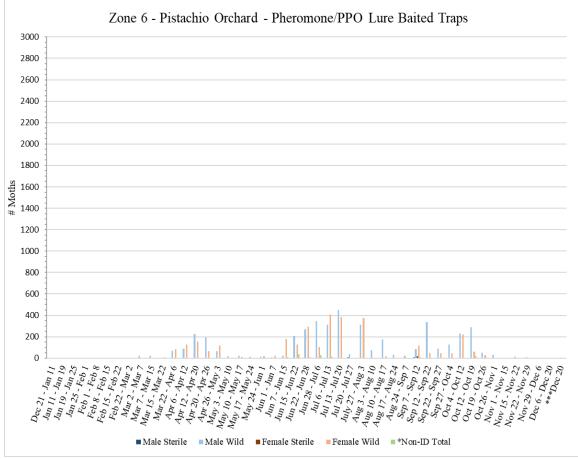

| ield since |              |              | <u>a 1</u>    |          |
|                             | not serviced   |            | <u> </u>   |            |              |              |               |          |
|                             | raps not servi |            |            |            |              | -            | •             |          |
|                             | not serviced i |            | -          |            |              |              |               |          |
|                             | ot serviced in |            | <u> </u>   |            |              |              |               |          |
| ***All tr                   | aps removed    | 1 Irom Zol | ne 6 on D  | ec 20 in p | reparation i | or Phase I   | i of progra   | m        |





Zone 7 is an almond orchard where aerial NOW SIT releases were conducted. A total of **72** traps were collected from Zone 7 on <u>Wednesday</u>, <u>November 30</u>, with **36** pistachio meal baited traps and **36** pheromone/PPO lure traps.

A total of **72** traps were collected from Zone 7 on <u>Wednesday</u>, <u>December 7</u>, with **36** pistachio meal baited traps and **36** pheromone/PPO lure traps.

No traps were collected from Zone 7 during the week of <u>December 16</u> due to severe weather on site.

A total of **72** traps were collected from Zone 7 on <u>Wednesday</u>, <u>December 21</u>, with **36** pistachio meal baited traps and **36** pheromone/PPO lure traps.

| Zone 7 - Almond             |          |         |             |           |          |        |        |