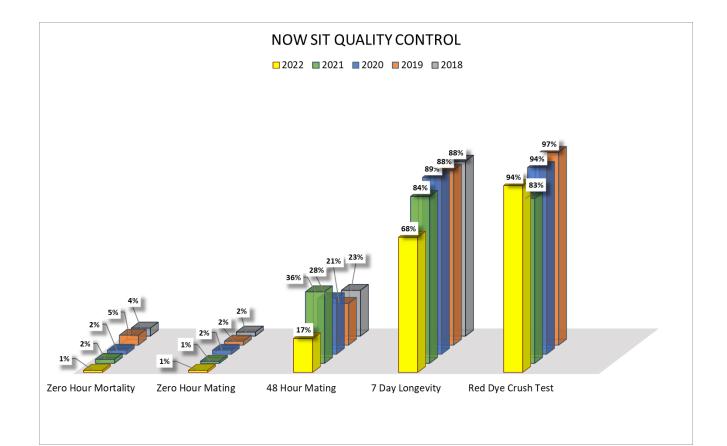

## Navel Orangeworm Sterile Insect Technique

The Navel Orangeworm (NOW) Pilot Project (Project) utilizes NOW sterile insect technique (SIT) moths obtained from the United States Department of Agriculture (USDA) Phoenix, Arizona Rearing Facility. Quality Control (QC) tests are performed on every shipment of NOW SIT moths used for aerial releases.