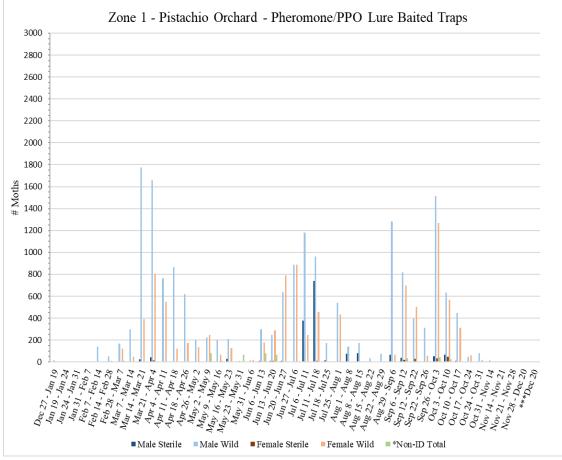

#### Zone 1

Zone 1 is a pistachio orchard where aerial NOW SIT releases were conducted. A total of **72** traps were collected from Zone 1 on <u>Monday</u>, <u>November 28</u>, with **36** pistachio meal baited traps and **36** pheromone/PPO lure traps.

No traps were collected from Zone 1 during the week of <u>December 9</u> and <u>December 16</u> due to severe weather on site.

A total of **72** traps were collected from Zone 1 on <u>Tuesday</u>, <u>December 20</u>, with **36** pistachio meal baited traps and **36** pheromone/PPO lure traps. All traps were removed from Zone 1 on <u>December 20</u> in preparation for Phase II of the program.

| Zone 1 - Pistachio           |                            |         |         |           |             |        |        |         |  |  |  |
|------------------------------|----------------------------|---------|---------|-----------|-------------|--------|--------|---------|--|--|--|
|                              |                            | Phero   | mone/PP | O Lure Ba | aited Traps |        |        |         |  |  |  |
|                              | # of<br>Releases<br>During |         |         |           |             |        |        |         |  |  |  |
| Dates Traps in               | Trap                       | Male    | Male    | Male      | Female      | Female | Female | *Non-ID |  |  |  |
| Field                        | Period                     | Sterile | Wild    | Total     | Sterile     | Wild   | Total  | Total   |  |  |  |
| <sup>1</sup> Dec 27 - Jan 19 | 0                          | 0       | 15      | 15        | 0           | 0      | 0      | 0       |  |  |  |
| Jan 19 - Jan 24              | 0                          | 0       | 1       | 1         | 0           | 0      | 0      | 0       |  |  |  |
| Jan 24 - Jan 31              | 0                          | 0       | 3       | 3         | 0           | 0      | 0      | 0       |  |  |  |
| Jan 31 - Feb 7               | 0                          | 0       | 0       | 0         | 0           | 0      | 0      | 0       |  |  |  |
| Feb 7 - Feb 14               | 0                          | 0       | 139     | 139       | 0           | 4      | 4      | 0       |  |  |  |
| <sup>2</sup> Feb 14 - Feb 28 | 0                          | 0       | 52      | 52        | 0           | 12     | 12     | 1       |  |  |  |
| Feb 28 - Mar 7               | 0                          | 0       | 166     | 166       | 0           | 121    | 121    | 9       |  |  |  |
| Mar 7 - Mar 14               | 0                          | 0       | 297     | 297       | 0           | 48     | 48     | 2       |  |  |  |
| Mar 14 - Mar 21              | 7                          | 24      | 1772    | 1796      | 0           | 391    | 391    | 0       |  |  |  |
| <sup>3</sup> Mar 21 - Apr 4  | 15                         | 44      | 1659    | 1703      | 16          | 803    | 819    | 4       |  |  |  |
| Apr 4 - Apr 11               | 7                          | 5       | 764     | 769       | 3           | 551    | 554    | 5       |  |  |  |
| Apr 11 - Apr 18              | 8                          | 3       | 866     | 869       | 2           | 120    | 122    | 0       |  |  |  |
| Apr 18 - Apr 26              | 8                          | 5       | 617     | 622       | 0           | 172    | 172    | 0       |  |  |  |
| Apr 26 - May 2               | 6                          | 5       | 199     | 204       | 0           | 134    | 134    | 7       |  |  |  |
| May 2 - May 9                | 8                          | 3       | 223     | 226       | 0           | 245    | 245    | 81      |  |  |  |
| May 9 - May 16               | 7                          | 4       | 202     | 206       | 0           | 64     | 64     | 11      |  |  |  |
| May 16 - May 23              | 8                          | 29      | 210     | 239       | 2           | 126    | 128    | 2       |  |  |  |
| May 23 - May 31              | 7                          | 0       | 12      | 12        | 0           | 7      | 7      | 65      |  |  |  |
| May 31 - Jun 6               | 0                          | 1       | 17      | 18        | 4           | 20     | 24     | 0       |  |  |  |
| Jun 6 - Jun 13               | 2                          | 9       | 300     | 309       | 2           | 178    | 180    | 82      |  |  |  |
| Jun 13 - Jun 20              | 4                          | 12      | 248     | 260       | 10          | 287    | 297    | 64      |  |  |  |
| Jun 20 - Jun 27              | 4                          | 8       | 637     | 645       | 0           | 788    | 788    | 6       |  |  |  |
| Jun 27 - Jul 6               | 8                          | 4       | 886     | 890       | 1           | 889    | 890    | 3       |  |  |  |

| Jul 6 - Jul 11                                                                                               | 6                                                                                 | 375          | 1181      | 1556       | 5           | 249          | 254          | 3             |  |  |
|--------------------------------------------------------------------------------------------------------------|-----------------------------------------------------------------------------------|--------------|-----------|------------|-------------|--------------|--------------|---------------|--|--|
| Jul 11 - Jul 18                                                                                              | 8                                                                                 | 737          | 960       | 1697       | 10          | 454          | 464          | 0             |  |  |
| Jul 18 - Jul 25                                                                                              | 8                                                                                 | 14           | 171       | 185        | 0           | 2            | 2            | 0             |  |  |
| Jul 25 - Aug 1                                                                                               | 8                                                                                 | 7            | 540       | 547        | 3           | 432          | 435          | 4             |  |  |
| Aug 1 - Aug 8                                                                                                | 7                                                                                 | 73           | 138       | 211        | 0           | 2            | 2            | 0             |  |  |
| Aug 8 - Aug 15                                                                                               | 7                                                                                 | 78           | 171       | 249        | 0           | 1            | 1            | 0             |  |  |
| Aug 15 - Aug 22                                                                                              | 6                                                                                 | 0            | 33        | 33         | 0           | 1            | 1            | 0             |  |  |
| Aug 22 - Aug 29                                                                                              | 5                                                                                 | 1            | 74        | 75         | 0           | 1            | 1            | 0             |  |  |
| Aug 29 - Sep 6                                                                                               | 6                                                                                 | 66           | 1280      | 1346       | 0           | 65           | 65           | 0             |  |  |
| Sep 6 - Sep 12                                                                                               | 6                                                                                 | 40           | 817       | 857        | 19          | 697          | 716          | 34            |  |  |
| Sep 12 - Sep 22                                                                                              | 11                                                                                | 1            | 396       | 397        | 29          | 504          | 533          | 0             |  |  |
| Sep 22 – Sep 26                                                                                              | 5                                                                                 | 0            | 314       | 314        | 1           | 56           | 57           | 0             |  |  |
| Sep 26 – Oct 3                                                                                               | 8                                                                                 | 50           | 1516      | 1566       | 35          | 1269         | 1304         | 42            |  |  |
| Oct 3 – Oct 10                                                                                               | 8                                                                                 | 67           | 630       | 697        | 49          | 569          | 618          | 24            |  |  |
| Oct 10 – Oct 17                                                                                              | 6                                                                                 | 9            | 447       | 456        | 6           | 314          | 320          | 3             |  |  |
| Oct 17 – Oct 24                                                                                              | 0                                                                                 | 0            | 47        | 47         | 0           | 60           | 60           | 0             |  |  |
| Oct 24 – Oct 31                                                                                              | 0                                                                                 | 0            | 81        | 81         | 1           | 18           | 19           | 1             |  |  |
| <sup>4</sup> Oct 31 – Nov 14                                                                                 | 0                                                                                 | 0            | 13        | 13         | 0           | 6            | 6            | 0             |  |  |
| Nov 14 – Nov 21                                                                                              | 0                                                                                 | 0            | 0         | 0          | 0           | 0            | 0            | 0             |  |  |
| Nov 21 – Nov 28                                                                                              | 0                                                                                 | 0            | 4         | 4          | 0           | 1            | 1            | 0             |  |  |
| <sup>5</sup> Nov 28 – Dec 20                                                                                 | 0                                                                                 | 0            | 0         | 0          | 0           | 0            | 0            | 0             |  |  |
| ***Dec 20                                                                                                    |                                                                                   |              |           |            |             |              |              |               |  |  |
|                                                                                                              |                                                                                   |              |           |            |             |              |              |               |  |  |
| *Non-ID counts ar                                                                                            | e NOW moth                                                                        | is unable to | o be sexe | d as male  | or female/o | r identified | as sterile o | r wild due to |  |  |
| missing or unreco                                                                                            |                                                                                   |              |           |            |             |              |              | processing    |  |  |
| <sup>1</sup> 18 o                                                                                            | of the 36 traps                                                                   |              |           |            | •           | in field sin | ce Dec 27    |               |  |  |
|                                                                                                              |                                                                                   |              | 1         | ld for two |             |              |              |               |  |  |
| <sup>3</sup> Traps not serviced in Zone 1 during the week of Apr 1 due to severe weather on site             |                                                                                   |              |           |            |             |              |              |               |  |  |
| <sup>4</sup> Traps not serviced in Zone 1 during the week of Nov 11 due to severe weather on site            |                                                                                   |              |           |            |             |              |              |               |  |  |
| <sup>5</sup> Traps not serviced in Zone 1 during the weeks of Dec 9 and Dec 16 due to severe weather on site |                                                                                   |              |           |            |             |              |              |               |  |  |
| ***All tra                                                                                                   | ***All traps removed from Zone 1 on Dec 20 in preparation for Phase II of program |              |           |            |             |              |              |               |  |  |