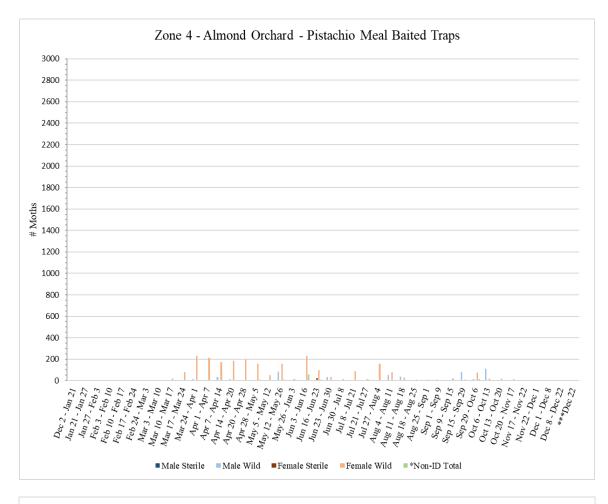

| Zone 3 – Almond              |          |         |         |          |              |        |        |               |  |  |  |
|------------------------------|----------|---------|---------|----------|--------------|--------|--------|---------------|--|--|--|
|                              |          | Phero   | mone/PF | O Lure H | Baited Traps | 5      |        |               |  |  |  |
|                              | # of     |         |         |          |              |        |        |               |  |  |  |
|                              | Releases |         |         |          |              |        |        |               |  |  |  |
|                              | During   |         |         |          |              |        |        |               |  |  |  |
| Dates Traps in               | Trap     | Male    | Male    | Male     | Female       | Female | Female |               |  |  |  |
| Field                        | Period   | Sterile | Wild    | Total    | Sterile      | Wild   | Total  | *Non-ID Total |  |  |  |
| <sup>1</sup> Dec 22 - Jan 21 | 0        | 0       | 0       | 0        | 0            | 0      | 0      | 1             |  |  |  |
| Jan 21 - Jan 26              | 0        | 0       | 1       | 1        | 0            | 0      | 0      | 0             |  |  |  |
| Jan 26 - Feb 2               | 0        | 0       | 0       | 0        | 0            | 0      | 0      | 0             |  |  |  |
| Feb 2 - Feb 9                | 0        | 0       | 0       | 0        | 0            | 0      | 0      | 0             |  |  |  |
| Feb 9 - Feb 16               | 0        | 0       | 6       | 6        | 0            | 0      | 0      | 0             |  |  |  |
| Feb 16 - Feb 23              | 0        | 0       | 24      | 24       | 0            | 2      | 2      | 1             |  |  |  |
| Feb 23 - Mar 2               | 0        | 0       | 7       | 7        | 0            | 0      | 0      | 0             |  |  |  |
| Mar 2 - Mar 9                | 0        | 0       | 23      | 23       | 0            | 3      | 3      | 1             |  |  |  |
| Mar 9 - Mar 16               | 2        | 0       | 46      | 46       | 0            | 40     | 40     | 0             |  |  |  |
| Mar 16 - Mar 23              | 8        | 1       | 96      | 97       | 0            | 94     | 94     | 0             |  |  |  |
| Mar 23 - Mar 30              | 9        | 1       | 45      | 46       | 0            | 182    | 182    | 0             |  |  |  |
| Mar 30 - Apr 6               | 7        | 1       | 82      | 83       | 0            | 113    | 113    | 0             |  |  |  |
| Apr 6 - Apr 13               | 8        | 1       | 113     | 114      | 0            | 171    | 171    | 0             |  |  |  |
| Apr 13 - Apr 19              | 7        | 0       | 139     | 139      | 0            | 142    | 142    | 0             |  |  |  |
| Apr 19 - Apr 25              | 6        | 10      | 243     | 253      | 1            | 134    | 135    | 0             |  |  |  |
| Apr 25 - May 4               | 9        | 22      | 325     | 347      | 1            | 435    | 436    | 1             |  |  |  |
| May 4 - May 11               | 8        | 11      | 30      | 41       | 0            | 25     | 25     | 3             |  |  |  |
| May 11 - May 17              | 6        | 4       | 31      | 35       | 0            | 14     | 14     | 2             |  |  |  |
| May 17 - May 25              | 9        | 14      | 192     | 206      | 1            | 112    | 113    | 4             |  |  |  |
| May 25 - Jun 2               | 5        | 14      | 56      | 70       | 2            | 73     | 75     | 85            |  |  |  |
| Jun 2 - Jun 8                | 0        | 6       | 76      | 82       | 1            | 100    | 101    | 1             |  |  |  |
| Jun 8 - Jun 15               | 2        | 5       | 108     | 113      | 8            | 268    | 276    | 3             |  |  |  |
| Jun 15 - Jun 22              | 3        | 8       | 144     | 152      | 14           | 274    | 288    | 8             |  |  |  |
| Jun 22 - Jun 29              | 3        | 14      | 471     | 485      | 2            | 517    | 519    | 4             |  |  |  |
| Jun 29 - Jul 5               | 6        | 2       | 207     | 209      | 0            | 156    | 156    | 0             |  |  |  |