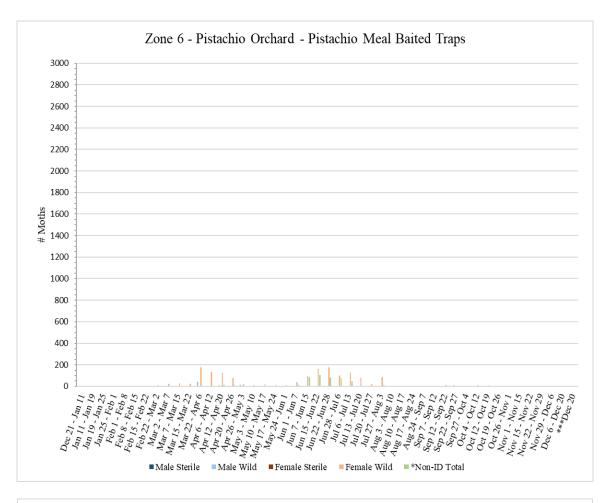

| ield since |              |              | <u>a 1</u>    |          |
|                             | not serviced   |            | <u> </u>   |            |              |              |               |          |
|                             | raps not servi |            |            |            |              | -            | •             |          |
|                             | not serviced i |            | -          |            |              |              |               |          |
|                             | ot serviced in |            | <u> </u>   |            |              |              |               |          |
| ***All tr                   | aps removed    | 1 Irom Zol | ne 6 on D  | ec 20 in p | reparation i | or Phase I   | i of progra   | m        |





Zone 7 is an almond orchard where aerial NOW SIT releases were conducted. A total of **72** traps were collected from Zone 7 on <u>Wednesday</u>, <u>November 30</u>, with **36** pistachio meal baited traps and **36** pheromone/PPO lure traps.

A total of **72** traps were collected from Zone 7 on <u>Wednesday</u>, <u>December 7</u>, with **36** pistachio meal baited traps and **36** pheromone/PPO lure traps.

No traps were collected from Zone 7 during the week of <u>December 16</u> due to severe weather on site.

A total of **72** traps were collected from Zone 7 on <u>Wednesday</u>, <u>December 21</u>, with **36** pistachio meal baited traps and **36** pheromone/PPO lure traps.

| Zone 7 - Almond             |          |         |             |           |          |        |        |