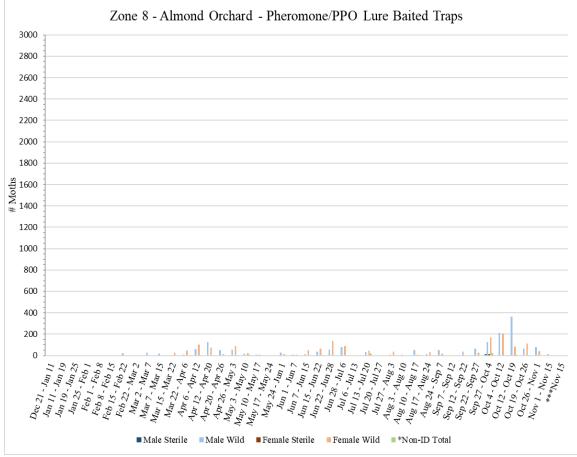

awaiting p     | rocessing   |
|                             |                | 17           | Traps in f | ield since | 12/21         |               |                |             |
| <sup>2</sup> Traps          | not serviced   | in Zone 8    | during the | week of    | Apr 1 due to  | severe wea    | ther on site   |             |
| <sup>3</sup> T              | raps not servi | ced in Zon   | e 8 during | g the week | t of Sep 2 du | e to staffing | g issues       |             |
| <sup>4</sup> Traps no       | ot serviced ir | a Zone 8 d   | uring the  | week of ]  | Nov 11 due t  | to severe w   | eather on s    | ite         |
| **                          | *All traps re  | moved fro    | m Zone 8   | 8 on Nov   | 15 due to tre | es being u    | prooted        |             |







## V. Quality Control

QC tests are performed on samples taken from each shipment of sterile NOW moths. These tests include: zerohour mortality rates, zero-hour mating dissections, forty-eight-hour mating dissections, seven-day longevity monitoring, and crush tests. Throughout the span of a week, Monday through Sunday, the results of each test are averaged. Below are the 2022 SIT season's average QC results for Mag 1 and Mag 2 from the period of <u>Tuesday</u>, <u>March 15, 2022</u> to <u>Saturday</u>, <u>October 15, 2022</u>:

- 1% of moths from samples found dead at zero hour
- 1% of moths from samples found to have mated at zero hour
- 17% of moths from samples found to have mated after forty-eight hours
- 68% of moths from samples remained alive after seven days in BioChamber
- 94%