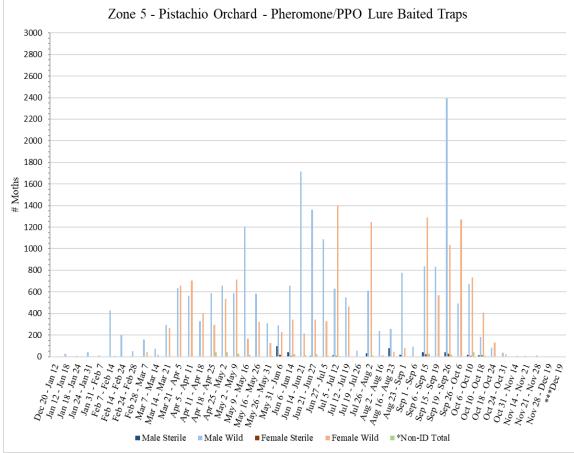

|           |            |             |              |               |                  |  |
| <sup>4</sup> Traps not serviced in Zone 5 during the week of Nov 11 due to severe weather on site            |              |           |           |            |             |              |               |                  |  |
| <sup>5</sup> Traps not serviced in Zone 5 during the weeks of Dec 9 and Dec 16 due to severe weather on site |              |           |           |            |             |              |               |                  |  |
| ***All traps removed from Zone 5 on Dec 19 in preparation for Phase II of program                            |              |           |           |            |             |              |               |                  |  |





Zone 6 is a pistachio orchard where aerial NOW SIT releases were not conducted. A total of **18** traps were collected from Zone 6 on <u>Tuesday</u>, <u>November 29</u>, with **9** pistachio meal baited traps and **9** pheromone/PPO lure traps.

A total of **18** traps were collected from Zone 6 on <u>Tuesday</u>, <u>December 6</u>, with **9** pistachio meal baited traps and **9** pheromone/PPO lure traps.

No traps were collected from Zone 6 during the week of <u>December 16</u> due to severe weather on site.

A total of **18** traps were collected from Zone 6 on <u>Tuesday, December 20</u>, with **9** pistachio meal baited traps and **9** pheromone/PPO lure traps.

|                              |          |         | Zone (     | 6 - Pista | nchio    |        |        |         |
|---