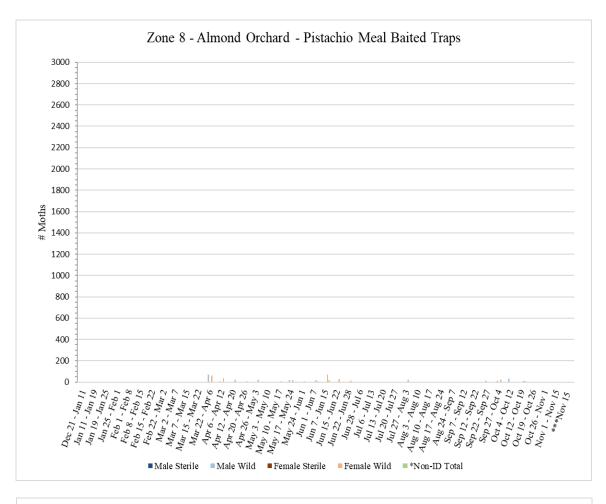

| awaiting p     | rocessing   |
|                             |                | 17           | Traps in f | ield since | 12/21         |               |                |             |
| <sup>2</sup> Traps          | not serviced   | in Zone 8    | during the | week of    | Apr 1 due to  | severe wea    | ther on site   |             |
| <sup>3</sup> T              | raps not servi | ced in Zon   | e 8 during | g the week | t of Sep 2 du | e to staffing | g issues       |             |
| <sup>4</sup> Traps no       | ot serviced ir | a Zone 8 d   | uring the  | week of ]  | Nov 11 due t  | to severe w   | eather on s    | ite         |
| **                          | *All traps re  | moved fro    | m Zone 8   | 8 on Nov   | 15 due to tre | es being u    | prooted        |             |







## V. Quality Control

QC tests are performed on samples taken from each shipment of sterile NOW moths. These tests include: zerohour mortality rates, zero-hour mating dissections, forty-eight-hour mating dissections, seven-day longevity monitoring, and crush tests. Throughout the span of a week, Monday through Sunday, the results of each test are averaged. Below are the 2022 SIT season's average QC results for Mag 1 and Mag 2 from the period of <u>Tuesday</u>, <u>March 15, 2022</u> to <u>Saturday</u>, <u>October 15, 2022</u>:

- 1% of moths from samples found dead at zero hour
- 1% of moths from samples found to have mated at zero hour
- 17% of moths from samples found to have mated after forty-eight hours
- 68% of moths from samples remained alive after seven days in BioChamber
- 9