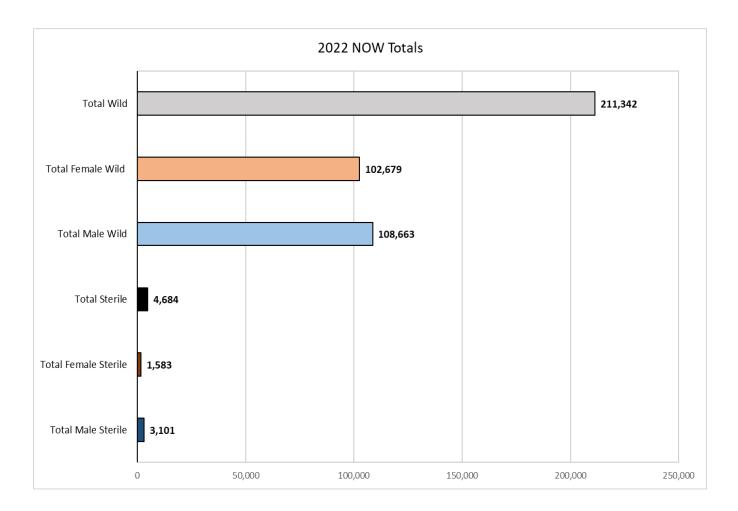

## Navel Orangeworm Sterile Insect Technique

The Navel Orangeworm (NOW) Pilot Project (Project) utilizes NOW sterile insect technique (SIT) moths obtained from the United States Department of Agriculture (USDA) Phoenix, Arizona Rearing Facility. Quality Control (QC) tests are performed on every shipment of NOW SIT moths used for aerial releases.

Each zone has a trap site ratio of approximately 1 trap site per 18 acres for a total of 36 trap sites for each 640acre zone and 9 trap sites for each 160-acre zone. Trap sites include two traps: one trap baited with NOW pheromone/PPO lures and one trap baited with pistachio meal. All traps are serviced on a weekly basis. Servicing includes collecting trap bottoms and replacing with new trap bottoms. Bait/lure changes occur once a month, and trap tops are replaced as needed. Counts are performed on each trap collected to determine number of wild versus sterile captures and male versus female captures.