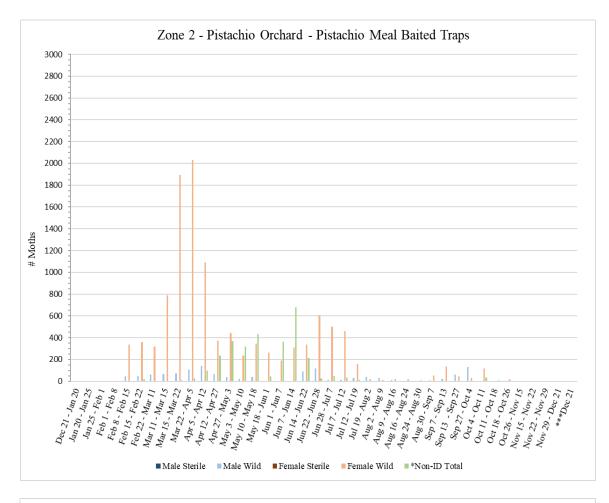

Zone 2 is a pistachio orchard where aerial NOW SIT releases were not conducted. A total of **72** traps were collected from Zone 2 on <u>Tuesday</u>, <u>November 29</u>, with **36** pistachio meal baited traps and **36** pheromone/PPO lure traps.

No traps were collected from Zone 2 during the weeks of <u>December 9</u> and <u>December 16</u> due to severe weather on site.

A total of **72** traps were collected from Zone 2 on <u>Wednesday</u>, <u>December 21</u>, with **36** pistachio meal baited traps and **36** pheromone/PPO lure traps. All traps were removed from Zone 2 on <u>December 21</u> in preparation for Phase II of the program.

| Zone 2 - Pistachio           |          |         |           |           |          |        |        |               |  |  |  |
|------------------------------|----------|---------|-----------|-----------|----------|--------|--------|---------------|--|--|--|
|                              |          | Pi      | stachio N | Aeal Bait | ed Traps |        |        |               |  |  |  |
|                              | # of     |         |           |           |          |        |        |               |  |  |  |
|                              | Releases |         |           |           |          |        |        |               |  |  |  |
|                              | During   |         |           |           |          |        |        |               |  |  |  |
| Dates Traps in               | Trap     | Male    | Male      | Male      | Female   | Female | Female |               |  |  |  |
| Field                        | Period   | Sterile | Wild      | Total     | Sterile  | Wild   | Total  | *Non-ID Total |  |  |  |
| <sup>1</sup> Dec 21 - Jan 20 | 0        | 0       | 0         | 0         | 0        | 2      | 2      | 0             |  |  |  |
| Jan 20 - Jan 25              | 0        | 0       | 0         | 0         | 0        | 0      | 0      | 0             |  |  |  |
| Jan 25 - Feb 1               | 0        | 0       | 0         | 0         | 0        | 0      | 0      | 0             |  |  |  |
| Feb 1 - Feb 8                | 0        | 0       | 0         | 0         | 0        | 0      | 0      | 0             |  |  |  |
| Feb 8 - Feb 15               | 0        | 0       | 45        | 45        | 0        | 335    | 335    | 0             |  |  |  |
| Feb 15 - Feb 22              | 0        | 0       | 49        | 49        | 0        | 360    | 360    | 19            |  |  |  |
| <sup>2</sup> Feb 22 - Mar 11 | 0        | 0       | 61        | 61        | 0        | 318    | 318    | 0             |  |  |  |
| <sup>3</sup> Mar 11 - Mar 15 | 0        | 0       | 69        | 69        | 0        | 790    | 790    | 0             |  |  |  |
| Mar 15 - Mar 22              | 0        | 0       | 73        | 73        | 0        | 1893   | 1893   | 9             |  |  |  |
| <sup>4</sup> Mar 22 - Apr 5  | 0        | 0       | 106       | 106       | 0        | 2033   | 2033   | 27            |  |  |  |
| Apr 5 - Apr 12               | 0        | 0       | 138       | 138       | 0        | 1091   | 1091   | 98            |  |  |  |
| <sup>5</sup> Apr 12 - Apr 27 | 0        | 0       | 69        | 69        | 0        | 373    | 373    | 236           |  |  |  |
| Apr 27 - May 3               | 0        | 0       | 38        | 38        | 0        | 442    | 442    | 370           |  |  |  |
| May 3 - May 10               | 0        | 0       | 21        | 21        | 0        | 237    | 237    | 320           |  |  |  |
| May 10 - May 18              | 0        | 0       | 39        | 39        | 0        | 345    | 345    | 434           |  |  |  |
| <sup>6</sup> May 18 - Jun 1  | 0        | 0       | 1         | 1         | 0        | 265    | 265    | 45            |  |  |  |
| Jun 1 - Jun 7                | 0        | 0       | 4         | 4         | 0        | 189    | 189    | 365           |  |  |  |
| Jun 7 - Jun 14               | 0        | 0       | 3         | 3         | 0        | 309    | 309    | 677           |  |  |  |
| Jun 14 - Jun 22              | 0        | 1       | 89        | 90        | 0        | 336    | 336    | 211           |  |  |  |
| Jun 22 - Jun 28              | 0        | 0       | 118       | 118       | 1        | 604    | 605    | 26            |  |  |  |
| Jun 28 - Jul 7               | 0        | 0       | 13        | 13        | 0        | 500    | 500    | 50            |  |  |  |
| Jul 7 - Jul 12               | 0        | 0       | 11        | 11        | 0        | 459    | 459    | 34            |  |  |  |
| Jul 12 - Jul 19              | 0        | 0       | 28        | 28        | 0        | 160    | 160    | 11            |  |  |  |
| <sup>7</sup> Jul 19 - Aug 2  | 0        | 0       | 38        | 38        | 0        | 21     | 21     | 0             |  |  |  |
| Aug 2 - Aug 9                | 0        | 0       | 32        | 32        | 0        | 12     | 12     | 3             |  |  |  |
| Aug 9 - Aug 16               | 0        | 0       | 10        | 10        | 0        | 19     | 19     | 0             |  |  |  |
| Aug 16 - Aug 24              | 0        | 0       | 2         | 2         | 0        | 15     | 15     | 0             |  |  |  |
| Aug 24 - Aug 30              | 0        | 0       | 1         | 1         | 0        | 9      | 9      | 0             |  |  |  |
| Aug 30 - Sep 7               | 0        | 1       | 8         | 9         | 0        | 52     | 52     | 0             |  |  |  |
| Sep 7 – Sep 13               | 0        | 0       | 23        | 23        | 0        | 136    | 136    | 0             |  |  |  |
| <sup>8</sup> Sep 13 – Sep 27 | 0        | 3       | 61        | 64        | 4        | 46     | 50     | 0             |  |  |  |
| Sep 27 – Oct 4               | 0        | 0       | 133       | 133       | 2        | 31     | 33     | 0             |  |  |  |
| Oct 4 – Oct 11               | 0        | 0       | 4         | 4         | 0        | 119    | 119    | 33            |  |  |  |
| Oct 11 – Oct 18              | 0        | 0       | 4         | 4         | 0        | 0      | 0      | 7             |  |  |  |
| Oct 18 – Oct 26              | 0        | 0       | 1         | 1         | 0        | 16     | 16     | 4             |  |  |  |

| <sup>9</sup> Oct 26 – Nov 15                                                                                            | 0                                                                                                             | 0            | 4          | 4          | 0             | 2            | 2           | 0         |  |  |  |
|-------------------------------------------------------------------------------------------------------------------------|---------------------------------------------------------------------------------------------------------------|--------------|------------|------------|---------------|--------------|-------------|-----------|--|--|--|
| Nov 15 – Nov 22                                                                                                         | 0                                                                                                             | 0            | 1          | 1          | 0             | 1            | 1           | 0         |  |  |  |
| Nov 22 – Nov 29                                                                                                         | 0                                                                                                             | 0            | 0          | 0          | 0             | 0            | 0           | 0         |  |  |  |
| <sup>10</sup> Nov 29 – Dec 21                                                                                           | 0                                                                                                             | 0            | 0          | 0          | 0             | 0            | 0           | 0         |  |  |  |
| ***Dec 21                                                                                                               |                                                                                                               |              |            |            |               |              |             |           |  |  |  |
|                                                                                                                         |                                                                                                               |              |            |            |               |              |             |           |  |  |  |
| *Non-ID counts are NOW moths unable to be sexed as male or female/or identified as sterile or wild due to               |                                                                                                               |              |            |            |               |              |             |           |  |  |  |
| missing or unrecognizable genitalia caused by predation while traps were in storage awaiting processing                 |                                                                                                               |              |            |            |               |              |             |           |  |  |  |
|                                                                                                                         |                                                                                                               | 1            | Traps in   | field sinc | e 12/21       |              |             |           |  |  |  |
| <sup>2</sup> Only 13 of the 36 traps serviced this week due to pesticide applications on site                           |                                                                                                               |              |            |            |               |              |             |           |  |  |  |
| <sup>3</sup> 13 c                                                                                                       | of the 36 trap                                                                                                | s in field s | since Mar  | · 11; 23 o | f the 36 trap | s in field s | ince Feb 22 | 2         |  |  |  |
| <sup>4</sup> Traps                                                                                                      | not serviced                                                                                                  | in Zone 2    | during th  | e week of  | f Apr 1 due   | to severe v  | veather on  | site      |  |  |  |
| <sup>5</sup> Traps not s                                                                                                | serviced in Z                                                                                                 | one 2 duri   | ng the w   | eek of Ap  | or 22 due to  | pesticide a  | pplications | on site   |  |  |  |
| <sup>6</sup> Traps not s                                                                                                | serviced in Zo                                                                                                | one 2 duri   | ng the we  | eek of Ma  | y 27 due to   | pesticide a  | pplications | s on site |  |  |  |
| <sup>7</sup> Traps not                                                                                                  | serviced in Z                                                                                                 | Cone 2 dur   | ing the w  | eek of Ju  | 1 29 due to p | pesticide ap | oplications | on site   |  |  |  |
| <sup>8</sup> Traps r                                                                                                    | not serviced i                                                                                                | n Zone 2 d   | during the | e week of  | Sep 23 due    | to severe v  | weather on  | site      |  |  |  |
| <sup>9</sup> Traps not serviced in Zone 2 during the week of Nov 4 due to staffing issues; Traps not serviced in Zone 2 |                                                                                                               |              |            |            |               |              |             |           |  |  |  |
| _                                                                                                                       | during                                                                                                        | g the week   | of Nov 2   | 11 due to  | severe weat   | her on site  |             |           |  |  |  |
| <sup>10</sup> Traps not serv                                                                                            | <sup>10</sup> Traps not serviced in Zone 2 during the weeks of Dec 9 and Dec 16 due to severe weather on site |              |            |            |               |              |             |           |  |  |  |
| ***All tra                                                                                                              | aps removed                                                                                                   | from Zo      | ne 2 on I  | Dec 21 in  | preparatio    | n for Phas   | e II of pro | gram      |  |  |  |