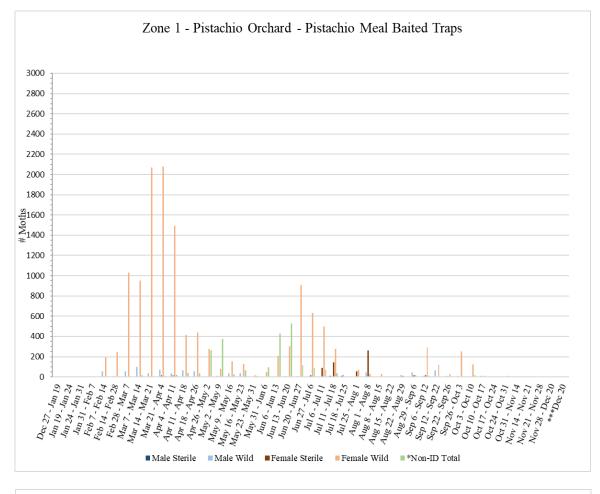

#### Zone 1

Zone 1 is a pistachio orchard where aerial NOW SIT releases were conducted. A total of **72** traps were collected from Zone 1 on <u>Monday</u>, <u>November 28</u>, with **36** pistachio meal baited traps and **36** pheromone/PPO lure traps.

No traps were collected from Zone 1 during the week of <u>December 9</u> and <u>December 16</u> due to severe weather on site.

A total of **72** traps were collected from Zone 1 on <u>Tuesday</u>, <u>December 20</u>, with **36** pistachio meal baited traps and **36** pheromone/PPO lure traps. All traps were removed from Zone 1 on <u>December 20</u> in preparation for Phase II of the program.

|                              | Zone 1 - Pistachio |         |            |           |          |        |        |               |  |  |  |  |
|------------------------------|--------------------|---------|------------|-----------|----------|--------|--------|---------------|--|--|--|--|
|                              |                    | Р       | istachio I | Meal Bait | ed Traps |        |        |               |  |  |  |  |
|                              | # of               |         |            |           |          |        |        |               |  |  |  |  |
|                              | Releases           |         |            |           |          |        |        |               |  |  |  |  |
|                              | During             |         |            |           |          |        |        |               |  |  |  |  |
| Dates Traps in               | Trap               | Male    | Male       | Male      | Female   | Female | Female |               |  |  |  |  |
| Field                        | Period             | Sterile | Wild       | Total     | Sterile  | Wild   | Total  | *Non-ID Total |  |  |  |  |
| <sup>1</sup> Dec 27 - Jan 19 | 0                  | 0       | 1          | 1         | 0        | 1      | 1      | 0             |  |  |  |  |
| Jan 19 - Jan 24              | 0                  | 0       | 0          | 0         | 0        | 0      | 0      | 0             |  |  |  |  |
| Jan 24 - Jan 31              | 0                  | 0       | 0          | 0         | 0        | 0      | 0      | 0             |  |  |  |  |
| Jan 31 - Feb 7               | 0                  | 0       | 0          | 0         | 0        | 0      | 0      | 0             |  |  |  |  |
| Feb 7 - Feb 14               | 0                  | 0       | 54         | 54        | 0        | 191    | 191    | 0             |  |  |  |  |
| <sup>2</sup> Feb 14 - Feb 28 | 0                  | 0       | 13         | 13        | 0        | 245    | 245    | 0             |  |  |  |  |
| Feb 28 - Mar 7               | 0                  | 0       | 57         | 57        | 0        | 1028   | 1028   | 0             |  |  |  |  |
| Mar 7 - Mar 14               | 0                  | 0       | 99         | 99        | 0        | 950    | 950    | 16            |  |  |  |  |
| Mar 14 - Mar 21              | 7                  | 0       | 36         | 36        | 0        | 2070   | 2070   | 0             |  |  |  |  |
| <sup>3</sup> Mar 21 - Apr 4  | 15                 | 1       | 72         | 73        | 16       | 2079   | 2095   | 11            |  |  |  |  |
| Apr 4 - Apr 11               | 7                  | 3       | 37         | 40        | 16       | 1495   | 1511   | 20            |  |  |  |  |
| Apr 11 - Apr 18              | 8                  | 0       | 63         | 63        | 2        | 414    | 416    | 38            |  |  |  |  |
| Apr 18 - Apr 26              | 8                  | 0       | 57         | 57        | 7        | 438    | 445    | 36            |  |  |  |  |
| Apr 26 - May 2               | 6                  | 0       | 6          | 6         | 0        | 276    | 276    | 264           |  |  |  |  |
| May 2 - May 9                | 8                  | 0       | 9          | 9         | 0        | 78     | 78     | 373           |  |  |  |  |
| May 9 - May 16               | 7                  | 1       | 33         | 34        | 2        | 155    | 157    | 23            |  |  |  |  |
| May 16 - May 23              | 8                  | 1       | 36         | 37        | 8        | 129    | 137    | 67            |  |  |  |  |
| May 23 - May 31              | 7                  | 0       | 7          | 7         | 1        | 17     | 18     | 13            |  |  |  |  |
| May 31 - Jun 6               | 0                  | 2       | 3          | 5         | 0        | 52     | 52     | 92            |  |  |  |  |
| Jun 6 - Jun 13               | 2                  | 1       | 2          | 3         | 3        | 208    | 211    | 428           |  |  |  |  |
| Jun 13 - Jun 20              | 4                  | 4       | 12         | 16        | 2        | 301    | 303    | 530           |  |  |  |  |
| Jun 20 - Jun 27              | 4                  | 1       | 9          | 10        | 7        | 905    | 912    | 115           |  |  |  |  |
| Jun 27 - Jul 6               | 8                  | 5       | 7          | 12        | 14       | 633    | 647    | 87            |  |  |  |  |
| Jul 6 - Jul 11               | 6                  | 1       | 6          | 7         | 90       | 496    | 586    | 72            |  |  |  |  |
| Jul 11 - Jul 18              | 8                  | 9       | 7          | 16        | 143      | 277    | 420    | 35            |  |  |  |  |
| Jul 18 - Jul 25              | 8                  | 13      | 18         | 31        | 0        | 2      | 2      | 0             |  |  |  |  |
| Jul 25 - Aug 1               | 8                  | 1       | 0          | 1         | 53       | 71     | 124    | 5             |  |  |  |  |
| Aug 1 - Aug 8                | 7                  | 5       | 45         | 50        | 262      | 28     | 290    | 0             |  |  |  |  |
| Aug 8 - Aug 15               | 7                  | 2       | 2          | 4         | 6        | 31     | 37     | 0             |  |  |  |  |
| Aug 15 - Aug 22              | 6                  | 0       | 0          | 0         | 0        | 4      | 4      | 0             |  |  |  |  |
| Aug 22 - Aug 29              | 5                  | 5       | 14         | 19        | 13       | 1      | 14     | 0             |  |  |  |  |
| Aug 29 - Sep 6               | 6                  | 5       | 46         | 51        | 15       | 21     | 36     | 0             |  |  |  |  |
| Sep 6 - Sep 12               | 6                  | 1       | 11         | 12        | 15       | 293    | 308    | 12            |  |  |  |  |

| Sep 12 - Sep 22              | 11                                                                                                           | 5              | 65         | 70          | 4             | 117          | 121           | 0              |  |  |
|------------------------------|--------------------------------------------------------------------------------------------------------------|----------------|------------|-------------|---------------|--------------|---------------|----------------|--|--|
| Sep 22 – Sep 26              | 5                                                                                                            | 0              | 11         | 11          | 0             | 27           | 27            | 7              |  |  |
| Sep 26 – Oct 3               | 8                                                                                                            | 1              | 11         | 12          | 3             | 253          | 256           | 3              |  |  |
| Oct 3 – Oct 10               | 8                                                                                                            | 0              | 6          | 6           | 0             | 124          | 124           | 15             |  |  |
| Oct 10 – Oct 17              | 6                                                                                                            | 0              | 10         | 10          | 0             | 10           | 10            | 1              |  |  |
| Oct 17 – Oct 24              | 0                                                                                                            | 0              | 3          | 3           | 0             | 3            | 3             | 1              |  |  |
| Oct 24 – Oct 31              | 0                                                                                                            | 0              | 2          | 2           | 0             | 9            | 9             | 0              |  |  |
| <sup>4</sup> Oct 31 – Nov 14 | 0                                                                                                            | 0              | 1          | 1           | 0             | 1            | 1             | 0              |  |  |
| Nov 14 – Nov 21              | 0                                                                                                            | 0              | 0          | 0           | 0             | 0            | 0             | 0              |  |  |
| Nov 21 – Nov 28              | 0                                                                                                            | 0              | 0          | 0           | 0             | 0            | 0             | 0              |  |  |
| <sup>5</sup> Nov 28 – Dec 20 | 0                                                                                                            | 0              | 0          | 0           | 0             | 1            | 1             | 0              |  |  |
| ***Dec 20                    |                                                                                                              |                |            |             |               |              |               |                |  |  |
|                              |                                                                                                              |                |            |             |               |              |               |                |  |  |
| *Non-ID counts ar            | e NOW mot                                                                                                    | hs unable      | to be sex  | ed as mal   | e or female/  | or identifie | ed as sterile | or wild due to |  |  |
| missing or unrec             | ognizable ge                                                                                                 | nitalia cau    | sed by pr  | redation v  | vhile traps v | vere in stor | age awaitir   | ng processing  |  |  |
| <sup>1</sup> 18 c            | of the 36 trap                                                                                               | s in field s   | since Dec  | 20; 18 o    | f the 36 trap | s in field s | ince Dec 27   | 7              |  |  |
|                              |                                                                                                              | <sup>2</sup> 7 | Traps in f | ield for tw | vo weeks      |              |               |                |  |  |
| <sup>3</sup> Traps           | not serviced                                                                                                 | in Zone 1      | during th  | ne week o   | f Apr 1 due   | to severe v  | weather on    | site           |  |  |
| <sup>4</sup> Traps n         | ot serviced i                                                                                                | n Zone 1 d     | during the | e week of   | Nov 11 due    | e to severe  | weather on    | site           |  |  |
| <sup>5</sup> Traps not serv  | <sup>5</sup> Traps not serviced in Zone 1 during the weeks of Dec 9 and Dec 16 due to severe weather on site |                |            |             |               |              |               |                |  |  |
| ***All tra                   | aps removed                                                                                                  | l from Zo      | ne 1 on 1  | Dec 20 in   | preparatio    | n for Phas   | se II of pro  | gram           |  |  |