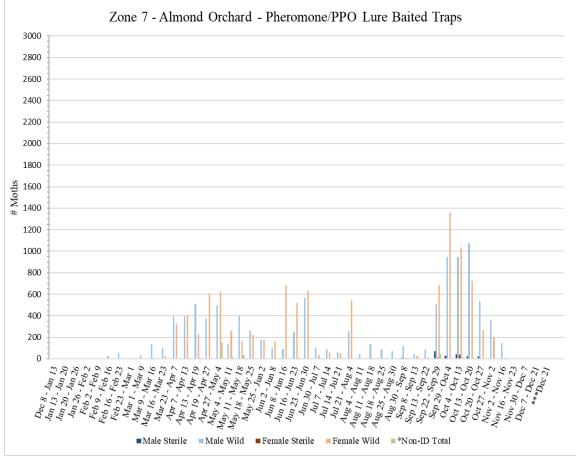

#### Zone 1

Zone 1 is a pistachio orchard where aerial NOW SIT releases were conducted. A total of **72** traps were collected from Zone 1 on <u>Monday</u>, <u>November 28</u>, with **36** pistachio meal baited traps and **36** pheromone/PPO lure traps.

No traps were collected from Zone 1 during the week of <u>December 9</u> and <u>December 16</u> due to severe weather on site.

A total of **72** traps were collected from Zone 1 on <u>Tuesday</u>, <u>December 20</u>, with **36** pistachio meal baited traps and **36** pheromone/PPO lure traps. All traps were removed from Zone 1 on <u>December 20</u> in preparation for Phase II of the program.