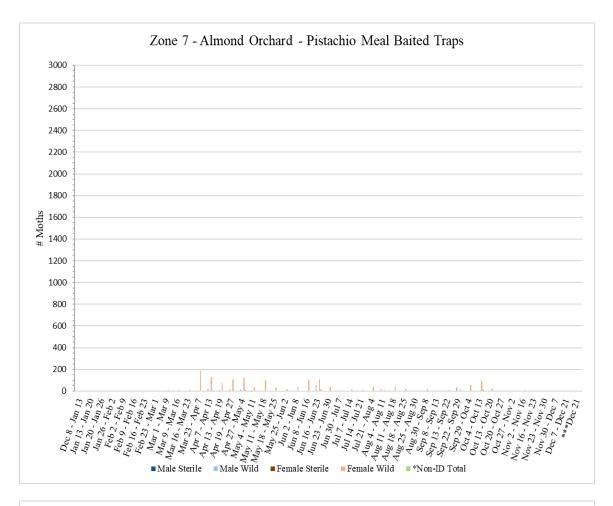

#### Zone 1

Zone 1 is a pistachio orchard where aerial NOW SIT releases were conducted. A total of **72** traps were collected from Zone 1 on <u>Monday</u>, <u>November 28</u>, with **36** pistachio meal baited traps and **36** pheromone/PPO lure traps.

No traps were collected from Zone 1 during the week of <u>December 9</u> and <u>December 16</u> due to severe weather on site.

A total of **72** traps were collected from Zone 1 on <u>Tuesday</u>, <u>December 20</u>, with **36** pistachio meal baited traps and **36** pheromone/PPO lure traps. All traps were removed from Zone 1 on <u>December 20</u> in preparation for Phase II of the program.