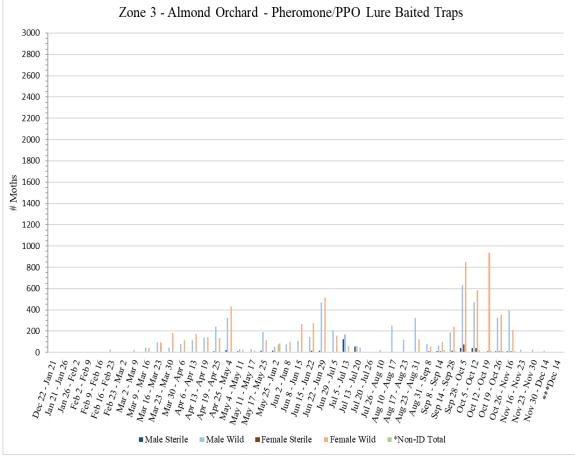

Zone 3 is an almond orchard where aerial NOW SIT releases were conducted. A total of **72** traps were collected from Zone 3 on <u>Wednesday</u>, <u>November 30</u>, with **36** pistachio meal baited traps and **36** pheromone/PPO lure traps.

No traps were collected from Zone 3 during the week of <u>December 9</u> due to severe weather on site.

A total of **65** traps were collected from Zone 3 on <u>Wednesday</u>, <u>December 14</u>, with **33** pistachio meal baited traps and **32** pheromone/PPO lure traps. 7 of the 72 traps were inaccessible during this week. All accessible traps were removed from Zone 3 this week due to trees being uprooted.

|                              | Zone 3 - Almond  |         |           |           |          |        |        |               |  |  |  |  |
|------------------------------|------------------|---------|-----------|-----------|----------|--------|--------|---------------|--|--|--|--|
|                              |                  | Pi      | stachio N | leal Bait | ed Traps |        |        |               |  |  |  |  |
|                              | # of<br>Releases |         |           |           |          |        |        |               |  |  |  |  |
| Dates Traps in               | During<br>Trap   | Male    | Male      | Male      | Female   | Female | Female |               |  |  |  |  |
| Field                        | Period           | Sterile | Wild      | Total     | Sterile  | Wild   | Total  | *Non-ID Total |  |  |  |  |
| <sup>1</sup> Dec 22 - Jan 21 | 0                | 0       | 0         | 0         | 0        | 0      | 0      | 0             |  |  |  |  |
| Jan 21 - Jan 26              | 0                | 0       | 0         | 0         | 0        | 0      | 0      | 0             |  |  |  |  |
| Jan 26 - Feb 2               | 0                | 0       | 0         | 0         | 0        | 0      | 0      | 0             |  |  |  |  |
| Feb 2 - Feb 9                | 0                | 0       | 0         | 0         | 0        | 0      | 0      | 0             |  |  |  |  |
| Feb 9 - Feb 16               | 0                | 0       | 0         | 0         | 0        | 0      | 0      | 0             |  |  |  |  |
| Feb 16 - Feb 23              | 0                | 0       | 0         | 0         | 0        | 0      | 0      | 0             |  |  |  |  |
| Feb 23 - Mar 2               | 0                | 0       | 1         | 1         | 0        | 0      | 0      | 0             |  |  |  |  |
| Mar 2 - Mar 9                | 0                | 0       | 0         | 0         | 0        | 3      | 3      | 0             |  |  |  |  |
| Mar 9 - Mar 16               | 2                | 0       | 4         | 4         | 0        | 9      | 9      | 0             |  |  |  |  |
| Mar 16 - Mar 23              | 8                | 0       | 0         | 0         | 0        | 24     | 24     | 0             |  |  |  |  |
| Mar 23 - Mar 30              | 9                | 0       | 5         | 5         | 0        | 45     | 45     | 0             |  |  |  |  |
| Mar 30 - Apr 6               | 7                | 0       | 0         | 0         | 0        | 39     | 39     | 0             |  |  |  |  |
| Apr 6 - Apr 13               | 8                | 0       | 2         | 2         | 0        | 52     | 52     | 0             |  |  |  |  |
| Apr 13 - Apr 19              | 7                | 0       | 0         | 0         | 0        | 59     | 59     | 0             |  |  |  |  |
| Apr 19 - Apr 25              | 6                | 1       | 1         | 2         | 2        | 34     | 36     | 0             |  |  |  |  |
| Apr 25 - May 4               | 9                | 0       | 1         | 1         | 4        | 84     | 88     | 0             |  |  |  |  |
| May 4 - May 11               | 8                | 0       | 6         | 6         | 0        | 6      | 6      | 2             |  |  |  |  |
| May 11 - May 17              | 6                | 0       | 0         | 0         | 1        | 17     | 18     | 1             |  |  |  |  |
| May 17 - May 25              | 9                | 0       | 7         | 7         | 0        | 17     | 17     | 8             |  |  |  |  |
| May 25 - Jun 2               | 5                | 5       | 3         | 8         | 6        | 14     | 20     | 12            |  |  |  |  |
| Jun 2 - Jun 8                | 0                | 3       | 1         | 4         | 2        | 29     | 31     | 8             |  |  |  |  |
| Jun 8 - Jun 15               | 2                | 4       | 11        | 15        | 6        | 87     | 93     | 16            |  |  |  |  |
| Jun 15 - Jun 22              | 3                | 1       | 13        | 14        | 5        | 62     | 67     | 2             |  |  |  |  |
| Jun 22 - Jun 29              | 3                | 0       | 5         | 5         | 4        | 55     | 59     | 0             |  |  |  |  |
| Jun 29 - Jul 5               | 6                | 0       | 0         | 0         | 1        | 14     | 15     | 0             |  |  |  |  |
| Jul 5 - Jul 13               | 9                | 4       | 4         | 8         | 13       | 58     | 71     | 0             |  |  |  |  |
| Jul 13 - Jul 20              | 8                | 2       | 3         | 5         | 4        | 12     | 16     | 0             |  |  |  |  |
| Jul 20 - Jul 26              | 7                | 0       | 0         | 0         | 0        | 0      | 0      | 0             |  |  |  |  |
| <sup>2</sup> Jul 26 - Aug 10 | 15               | 2       | 13        | 15        | 0        | 3      | 3      | 0             |  |  |  |  |
| Aug 10 - Aug 17              | 7                | 1       | 6         | 7         | 1        | 29     | 30     | 0             |  |  |  |  |
| Aug 17 - Aug 23              | 5                | 0       | 2         | 2         | 0        | 11     | 11     | 0             |  |  |  |  |
| Aug 23 - Aug 31              | 7                | 0       | 2         | 2         | 1        | 4      | 5      | 0             |  |  |  |  |
| Aug 31 - Sep 8               | 7                | 0       | 6         | 6         | 8        | 0      | 8      | 0             |  |  |  |  |
| Sep 8 – Sep 14               | 7                | 1       | 0         | 1         | 11       | 17     | 28     | 0             |  |  |  |  |
| <sup>3</sup> Sep 14 – Sep 28 | 15               | 2       | 8         | 10        | 2        | 11     | 13     | 4             |  |  |  |  |

| Sep 28 – Oct 5                                                                                                          | 8                                                                                                 | 1           | 18         | 19         | 3             | 47           | 50            | 0                |  |  |  |
|-------------------------------------------------------------------------------------------------------------------------|---------------------------------------------------------------------------------------------------|-------------|------------|------------|---------------|--------------|---------------|------------------|--|--|--|
| Oct 5 – Oct 12                                                                                                          | 8                                                                                                 | 0           | 5          | 5          | 0             | 70           | 70            | 8                |  |  |  |
| Oct 12 – Oct 19                                                                                                         | 4                                                                                                 | 0           | 6          | 6          | 5             | 28           | 33            | 1                |  |  |  |
| Oct 19 – Oct 26 0 0 1 1 0 17 17 0                                                                                       |                                                                                                   |             |            |            |               |              |               |                  |  |  |  |
| <sup>4</sup> Oct 26 – Nov 16                                                                                            | 0                                                                                                 | 0           | 2          | 2          | 0             | 13           | 13            | 0                |  |  |  |
| Nov 16 – Nov 23                                                                                                         | 0                                                                                                 | 0           | 0          | 0          | 0             | 0            | 0             | 0                |  |  |  |
| Nov 23 – Nov 30                                                                                                         | 0                                                                                                 | 0           | 0          | 0          | 0             | 0            | 0             | 0                |  |  |  |
| <sup>5</sup> Nov 30 – Dec 14                                                                                            | 0                                                                                                 | 0           | 0          | 0          | 0             | 0            | 0             | 0                |  |  |  |
| ***Dec 14                                                                                                               |                                                                                                   |             |            |            |               |              |               |                  |  |  |  |
|                                                                                                                         |                                                                                                   |             |            |            |               |              |               |                  |  |  |  |
| *Non-ID counts are                                                                                                      | e NOW moth                                                                                        | ns unable t | to be sexe | ed as male | e or female/  | or identifie | ed as sterile | e or wild due to |  |  |  |
| missing or unreco                                                                                                       | ognizable ger                                                                                     | italia cau  | sed by pr  | edation w  | hile traps w  | vere in stor | age awaitir   | ng processing    |  |  |  |
|                                                                                                                         |                                                                                                   | 1           | Traps in : | field sinc | e 12/22       |              |               |                  |  |  |  |
| <sup>2</sup> Traps not                                                                                                  | serviced in Z                                                                                     | one 3 duri  | ing the w  | eek of Au  | ug 5 due to j | pesticide a  | pplications   | on site          |  |  |  |
| <sup>3</sup> Traps n                                                                                                    | <sup>3</sup> Traps not serviced in Zone 3 during the week of Sep 23 due to severe weather on site |             |            |            |               |              |               |                  |  |  |  |
| <sup>4</sup> Traps not serviced in Zone 3 during the week of Nov 4 due to staffing issues; Traps not serviced in Zone 3 |                                                                                                   |             |            |            |               |              |               |                  |  |  |  |
| during the week of Nov 11 due to severe weather on site                                                                 |                                                                                                   |             |            |            |               |              |               |                  |  |  |  |
| <sup>5</sup> Traps not serviced in Zone 3 during the week of Dec 9 due to severe weather on site                        |                                                                                                   |             |            |            |               |              |               |                  |  |  |  |
| ***                                                                                                                     | ***All traps removed from Zone 3 on Dec 14 due to trees being uprooted                            |             |            |            |               |              |               |                  |  |  |  |