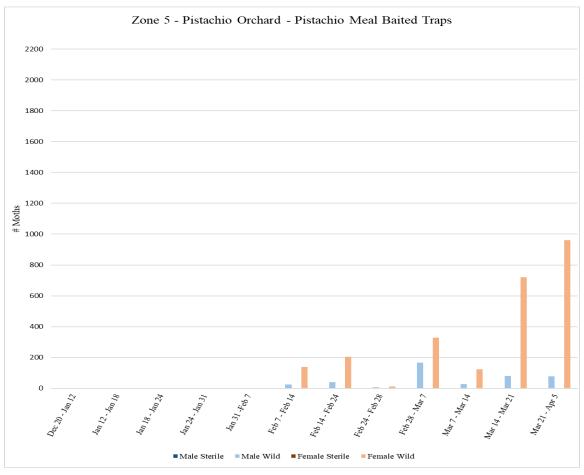

Zone 5 is a pistachio orchard where aerial NOW SIT releases will be conducted. No traps were collected from Zone 5 during the week of <u>April 1</u> due to severe weather on site.

A total of **72** traps were collected from Zone 5 on <u>Tuesday, April 5</u>, with **36** pistachio meal baited traps and **36** pheromone/PPO lure traps.

|                              | Zone 5 - Pistachio |                   |               |              |                 |                |        |  |  |  |  |
|------------------------------|--------------------|-------------------|---------------|--------------|-----------------|----------------|--------|--|--|--|--|
|                              |                    | Pistacl           | hio Meal B    | aited Traps  |                 |                |        |  |  |  |  |
|                              | # of               |                   |               |              |                 |                |        |  |  |  |  |
|                              | Releases           |                   |               |              |                 |                |        |  |  |  |  |
| Dates Traps in               | During Trap        | Male              | Male          | Male         | Female          | Female         | Female |  |  |  |  |
| Field                        | Period             | Sterile           | Wild          | Total        | Sterile         | Wild           | Total  |  |  |  |  |
| <sup>1</sup> Dec 20 - Jan 12 | 0                  | 0                 | 0             | 0            | 0               | 0              | 0      |  |  |  |  |
| Jan 12 - Jan 18              | 0                  | 0                 | 0             | 0            | 0               | 0              | 0      |  |  |  |  |
| Jan 18 - Jan 24              | 0                  | 0                 | 0             | 0            | 0               | 0              | 0      |  |  |  |  |
| Jan 24 - Jan 31              | 0                  | 0                 | 1             | 1            | 0               | 0              | 0      |  |  |  |  |
| Jan 31 -Feb 7                | 0                  | 0                 | 0             | 0            | 0               | 0              | 0      |  |  |  |  |
| Feb 7 - Feb 14               | 0                  | 0                 | 25            | 25           | 0               | 138            | 138    |  |  |  |  |
| Feb 14 - Feb 24              | 0                  | 0                 | 40            | 40           | 0               | 204            | 204    |  |  |  |  |
| Feb 24 - Feb 28              | 0                  | 0                 | 6             | 6            | 0               | 12             | 12     |  |  |  |  |
| Feb 28 - Mar 7               | 0                  | 0                 | 166           | 166          | 0               | 327            | 327    |  |  |  |  |
| Mar 7 - Mar 14               | 0                  | 0                 | 26            | 26           | 0               | 124            | 124    |  |  |  |  |
| Mar 14 - Mar 21              | 0                  | 0                 | 80            | 80           | 0               | 720            | 720    |  |  |  |  |
| <sup>2</sup> Mar 21 - Apr 5  | 0                  | 0                 | 78            | 78           | 0               | 960            | 960    |  |  |  |  |
|                              |                    |                   |               |              |                 |                |        |  |  |  |  |
|                              |                    | <sup>1</sup> Trap | s in field si | nce 12/20    |                 |                |        |  |  |  |  |
| <sup>2</sup> Traps 1         | not serviced in    | Zone 5 durii      | ng the weel   | k of Apr 1 o | due to severe v | veather on sit | te     |  |  |  |  |