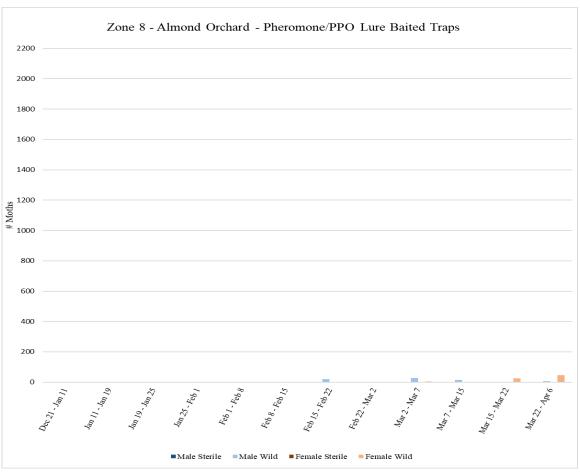

Zone 8 is an almond orchard where aerial NOW SIT releases are not conducted. No traps were collected from Zone 8 during the week of <u>April 1</u> due to severe weather on site.

A total of **18** traps were collected from Zone 8 on <u>Wednesday</u>, <u>April 6</u>, with **9** pistachio meal baited traps and **9** pheromone/PPO lure traps.

| Zone 8 - Almond                                                                                  |             |         |      |       |         |        |        |  |  |
|--------------------------------------------------------------------------------------------------|-------------|---------|------|-------|---------|--------|--------|--|--|
| Pheromone/PPO Lure Baited Traps                                                                  |             |         |      |       |         |        |        |  |  |
|                                                                                                  | # of        |         |      |       |         |        |        |  |  |
|                                                                                                  | Releases    |         |      |       |         |        |        |  |  |
| Dates Traps in                                                                                   | During Trap | Male    | Male | Male  | Female  | Female | Female |  |  |
| Field                                                                                            | Period      | Sterile | Wild | Total | Sterile | Wild   | Total  |  |  |
| <sup>1</sup> Dec 21 - Jan 11                                                                     | 0           | 0       | 0    | 0     | 0       | 0      | 0      |  |  |
| Jan 11 - Jan 19                                                                                  | 0           | 0       | 0    | 0     | 0       | 0      | 0      |  |  |
| Jan 19 - Jan 25                                                                                  | 0           | 0       | 0    | 0     | 0       | 0      | 0      |  |  |
| Jan 25 - Feb 1                                                                                   | 0           | 0       | 0    | 0     | 0       | 0      | 0      |  |  |
| Feb 1 - Feb 8                                                                                    | 0           | 0       | 0    | 0     | 0       | 0      | 0      |  |  |
| Feb 8 - Feb 15                                                                                   | 0           | 0       | 2    | 2     | 0       | 1      | 1      |  |  |
| Feb 15 - Feb 22                                                                                  | 0           | 0       | 19   | 19    | 0       | 0      | 0      |  |  |
| Feb 22 - Mar 2                                                                                   | 0           | 0       | 2    | 2     | 0       | 0      | 0      |  |  |
| Mar 2 - Mar 7                                                                                    | 0           | 0       | 28   | 28    | 0       | 4      | 4      |  |  |
| Mar 7 - Mar 15                                                                                   | 0           | 0       | 15   | 15    | 0       | 0      | 0      |  |  |
| Mar 15 - Mar 22                                                                                  | 0           | 0       | 0    | 0     | 0       | 25     | 25     |  |  |
| <sup>2</sup> Mar 22 - Apr 6                                                                      | 0           | 0       | 8    | 8     | 0       | 46     | 46     |  |  |
| <sup>1</sup> Traps in field since 12/21                                                          |             |         |      |       |         |        |        |  |  |
| <sup>2</sup> Traps not serviced in Zone 8 during the week of Apr 1 due to severe weather on site |             |         |      |       |         |        |        |  |  |