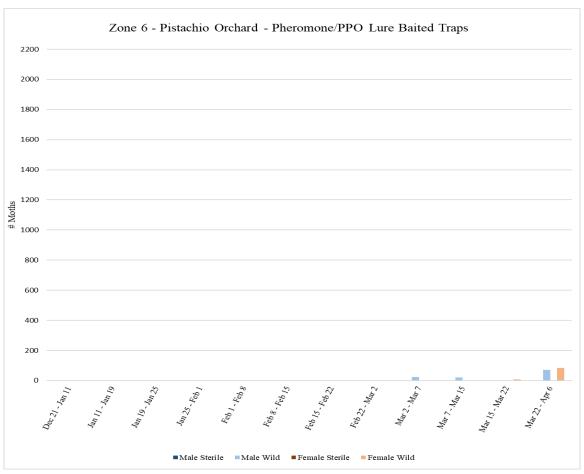

Zone 6 is a pistachio orchard where aerial NOW SIT releases are not conducted. No traps were collected from Zone 6 during the week of <u>April 1</u> due to severe weather on site.

A total of **18** traps were collected from Zone 6 on <u>Wednesday</u>, <u>April 6</u>, with **9** pistachio meal baited traps and **9** pheromone/PPO lure traps.

| Zone 6 - Pistachio                                                                               |             |         |      |       |         |        |        |  |
|--------------------------------------------------------------------------------------------------|-------------|---------|------|-------|---------|--------|--------|--|
| Pheromone/PPO Lure Baited Traps                                                                  |             |         |      |       |         |        |        |  |
|                                                                                                  | # of        |         |      |       |         |        |        |  |
|                                                                                                  | Releases    |         |      |       |         |        |        |  |
| Dates Traps in                                                                                   | During Trap | Male    | Male | Male  | Female  | Female | Female |  |
| Field                                                                                            | Period      | Sterile | Wild | Total | Sterile | Wild   | Total  |  |
| <sup>1</sup> Dec 21 - Jan 11                                                                     | 0           | 0       | 0    | 0     | 0       | 0      | 0      |  |
| Jan 11 - Jan 19                                                                                  | 0           | 0       | 1    | 1     | 0       | 0      | 0      |  |
| Jan 19 - Jan 25                                                                                  | 0           | 0       | 0    | 0     | 0       | 0      | 0      |  |
| Jan 25 - Feb 1                                                                                   | 0           | 0       | 0    | 0     | 0       | 0      | 0      |  |
| Feb 1 - Feb 8                                                                                    | 0           | 0       | 0    | 0     | 0       | 0      | 0      |  |
| Feb 8 - Feb 15                                                                                   | 0           | 0       | 3    | 3     | 0       | 0      | 0      |  |
| Feb 15 - Feb 22                                                                                  | 0           | 0       | 3    | 3     | 0       | 0      | 0      |  |
| Feb 22 - Mar 2                                                                                   | 0           | 0       | 2    | 2     | 0       | 1      | 1      |  |
| Mar 2 - Mar 7                                                                                    | 0           | 0       | 24   | 24    | 0       | 1      | 1      |  |
| Mar 7 - Mar 15                                                                                   | 0           | 0       | 20   | 20    | 0       | 0      | 0      |  |
| Mar 15 - Mar 22                                                                                  | 0           | 0       | 0    | 0     | 0       | 8      | 8      |  |
| <sup>2</sup> Mar 22 - Apr 6                                                                      | 0           | 0       | 72   | 72    | 0       | 83     | 83     |  |
|                                                                                                  |             |         |      |       |         |        |        |  |
| <sup>1</sup> Traps in field since 12/21                                                          |             |         |      |       |         |        |        |  |
| <sup>2</sup> Traps not serviced in Zone 6 during the week of Apr 1 due to severe weather on site |             |         |      |       |         |        |        |  |