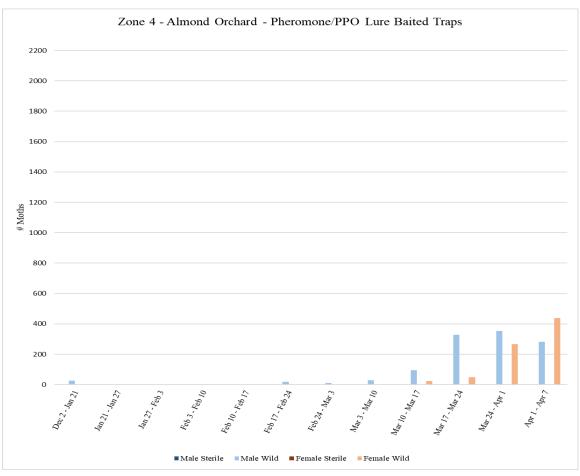

Zone 4 is an almond orchard where aerial NOW SIT releases are not conducted. A total of **72** traps were collected from Zone 4 on <u>Friday</u>, <u>April 1</u>, with **36** pistachio meal baited traps and **36** pheromone/PPO lure traps.

A total of **72** traps were collected from Zone 4 on <u>Thursday, April 7</u>, with **36** pistachio meal baited traps and **36** pheromone/PPO lure traps.

|                             |               | Zo                | ne 4 - Al     | mond      |         |        |        |  |  |  |
|-----------------------------|---------------|-------------------|---------------|-----------|---------|--------|--------|--|--|--|
| Pistachio Meal Baited Traps |               |                   |               |           |         |        |        |  |  |  |
|                             | # of Releases |                   |               |           |         |        |        |  |  |  |
| Dates Traps in              | During Trap   | Male              | Male          | Male      | Female  | Female | Female |  |  |  |
| Field                       | Period        | Sterile           | Wild          | Total     | Sterile | Wild   | Total  |  |  |  |
| <sup>1</sup> Dec 2 - Jan 21 | 0             | 0                 | 0             | 0         | 0       | 0      | 0      |  |  |  |
| Jan 21 - Jan 27             | 0             | 0                 | 0             | 0         | 0       | 0      | 0      |  |  |  |
| Jan 27 - Feb 3              | 0             | 0                 | 0             | 0         | 0       | 0      | 0      |  |  |  |
| Feb 3 - Feb 10              | 0             | 0                 | 0             | 0         | 0       | 0      | 0      |  |  |  |
| Feb 10 - Feb 17             | 0             | 0                 | 0             | 0         | 0       | 0      | 0      |  |  |  |
| Feb 17 - Feb 24             | 0             | 0                 | 0             | 0         | 0       | 2      | 2      |  |  |  |
| Feb 24 - Mar 3              | 0             | 0                 | 0             | 0         | 0       | 1      | 1      |  |  |  |
| Mar 3 - Mar 10              | 0             | 0                 | 4             | 4         | 0       | 5      | 5      |  |  |  |
| Mar 10 - Mar 17             | 0             | 0                 | 5             | 5         | 0       | 21     | 21     |  |  |  |
| Mar 17 - Mar 24             | 0             | 0                 | 3             | 3         | 0       | 81     | 81     |  |  |  |
| Mar 24 - Apr 1              | 0             | 0                 | 17            | 17        | 0       | 232    | 232    |  |  |  |
| Apr 1 - Apr 7               | 0             | 0                 | 7             | 7         | 0       | 213    | 213    |  |  |  |
|                             |               |                   |               |           |         |        |        |  |  |  |
|                             |               | <sup>1</sup> Trap | os in field s | ince 12/2 |         |        |        |  |  |  |