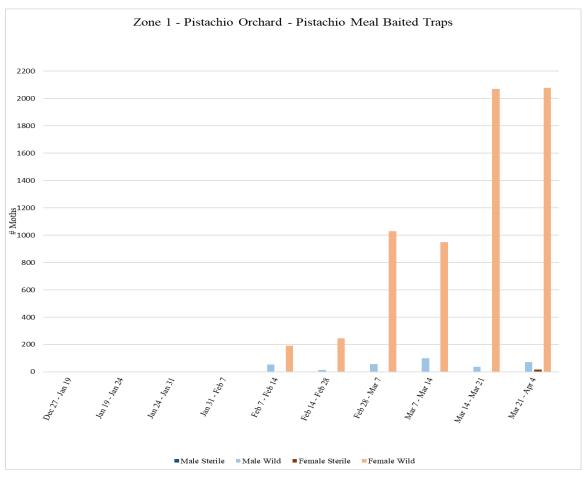

#### Zone 1

Zone 1 is a pistachio orchard where aerial NOW SIT releases are conducted. No traps were collected from Zone 1 during the week of <u>April 1</u> due to severe weather on site.

A total of **72** traps were collected from Zone 1 on Monday, April 4, with **36** pistachio meal baited traps and **36** pheromone/PPO lure traps.

|                              |                                                                                                 | Zo                 | ne 1 - Pis   | stachio      |                 |               |        |  |  |  |
|------------------------------|-------------------------------------------------------------------------------------------------|--------------------|--------------|--------------|-----------------|---------------|--------|--|--|--|
|                              |                                                                                                 | Pistac             | hio Meal B   | aited Traps  |                 |               |        |  |  |  |
|                              | # of                                                                                            |                    |              |              |                 |               |        |  |  |  |
|                              | Releases                                                                                        |                    |              |              |                 |               |        |  |  |  |
| Dates Traps in               | During Trap                                                                                     | Male               | Male         | Male         | Female          | Female        | Female |  |  |  |
| Field                        | Period                                                                                          | Sterile            | Wild         | Total        | Sterile         | Wild          | Total  |  |  |  |
| <sup>1</sup> Dec 27 - Jan 19 | 0                                                                                               | 0                  | 1            | 1            | 0               | 1             | 1      |  |  |  |
| Jan 19 - Jan 24              | 0                                                                                               | 0                  | 0            | 0            | 0               | 0             | 0      |  |  |  |
| Jan 24 - Jan 31              | 0                                                                                               | 0                  | 0            | 0            | 0               | 0             | 0      |  |  |  |
| Jan 31 - Feb 7               | 0                                                                                               | 0                  | 0            | 0            | 0               | 0             | 0      |  |  |  |
| Feb 7 - Feb 14               | 0                                                                                               | 0                  | 54           | 54           | 0               | 191           | 191    |  |  |  |
| <sup>2</sup> Feb 14 - Feb 28 | 0                                                                                               | 0                  | 13           | 13           | 0               | 245           | 245    |  |  |  |
| Feb 28 - Mar 7               | 0                                                                                               | 0                  | 57           | 57           | 0               | 1028          | 1028   |  |  |  |
| Mar 7 - Mar 14               | 0                                                                                               | 0                  | 99           | 99           | 0               | 950           | 950    |  |  |  |
| Mar 14 - Mar 21              | 7                                                                                               | 0                  | 36           | 36           | 0               | 2070          | 2070   |  |  |  |
| <sup>3</sup> Mar 21 - Apr 4  | 15                                                                                              | 1                  | 72           | 73           | 16              | 2079          | 2095   |  |  |  |
|                              |                                                                                                 |                    |              |              |                 |               |        |  |  |  |
| <sup>1</sup> 18              | <sup>1</sup> 18 of the 36 traps in field since Dec 20; 18 of the 36 traps in field since Dec 27 |                    |              |              |                 |               |        |  |  |  |
|                              |                                                                                                 | <sup>2</sup> Traps | in field for | two weeks    |                 |               |        |  |  |  |
| <sup>3</sup> Traps           | not serviced in                                                                                 | Zone 1 duri        | ng the weel  | k of Apr 1 d | lue to severe w | eather on sit | e      |  |  |  |