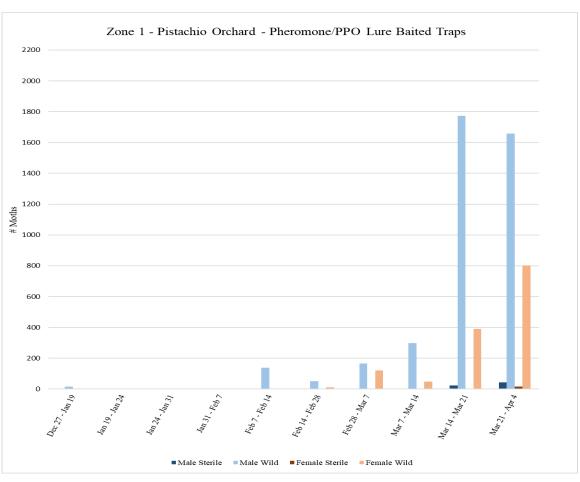

#### Zone 1

Zone 1 is a pistachio orchard where aerial NOW SIT releases are conducted. No traps were collected from Zone 1 during the week of <u>April 1</u> due to severe weather on site.

A total of **72** traps were collected from Zone 1 on Monday, April 4, with **36** pistachio meal baited traps and **36** pheromone/PPO lure traps.

|                              |                                                                                                 | Zoi                | ne 1 - Pis   | stachio   |         |        |        |  |  |  |
|------------------------------|-------------------------------------------------------------------------------------------------|--------------------|--------------|-----------|---------|--------|--------|--|--|--|
|                              | Pheromone/PPO Lure Baited Traps                                                                 |                    |              |           |         |        |        |  |  |  |
|                              | # of                                                                                            |                    |              |           |         |        |        |  |  |  |
|                              | Releases                                                                                        |                    |              |           |         |        |        |  |  |  |
| Dates Traps in               | During Trap                                                                                     | Male               | Male         | Male      | Female  | Female | Female |  |  |  |
| Field                        | Period                                                                                          | Sterile            | Wild         | Total     | Sterile | Wild   | Total  |  |  |  |
| <sup>1</sup> Dec 27 - Jan 19 | 0                                                                                               | 0                  | 15           | 15        | 0       | 0      | 0      |  |  |  |
| Jan 19 - Jan 24              | 0                                                                                               | 0                  | 1            | 1         | 0       | 0      | 0      |  |  |  |
| Jan 24 - Jan 31              | 0                                                                                               | 0                  | 3            | 3         | 0       | 0      | 0      |  |  |  |
| Jan 31 - Feb 7               | 0                                                                                               | 0                  | 0            | 0         | 0       | 0      | 0      |  |  |  |
| Feb 7 - Feb 14               | 0                                                                                               | 0                  | 139          | 139       | 0       | 4      | 4      |  |  |  |
| <sup>2</sup> Feb 14 - Feb 28 | 0                                                                                               | 0                  | 52           | 52        | 0       | 12     | 12     |  |  |  |
| Feb 28 - Mar 7               | 0                                                                                               | 0                  | 166          | 166       | 0       | 121    | 121    |  |  |  |
| Mar 7 - Mar 14               | 0                                                                                               | 0                  | 297          | 297       | 0       | 48     | 48     |  |  |  |
| Mar 14 - Mar 21              | 7                                                                                               | 24                 | 1772         | 1796      | 0       | 391    | 391    |  |  |  |
| <sup>3</sup> Mar 21 - Apr 4  | 15                                                                                              | 44                 | 1659         | 1703      | 16      | 803    | 819    |  |  |  |
|                              |                                                                                                 |                    |              |           |         |        |        |  |  |  |
| 118                          | <sup>1</sup> 18 of the 36 traps in field since Dec 20; 18 of the 36 traps in field since Dec 27 |                    |              |           |         |        |        |  |  |  |
|                              |                                                                                                 | <sup>2</sup> Traps | in field for | two weeks |         |        |        |  |  |  |

<sup>&</sup>lt;sup>3</sup>Traps not serviced in Zone 1 during the week of Apr 1 due to severe weather on site

Zone 2 is a pistachio orchard where aerial NOW SIT releases are not conducted. No traps were collected from Zone 2 during the week of <u>April 1</u> due to severe weather on site.