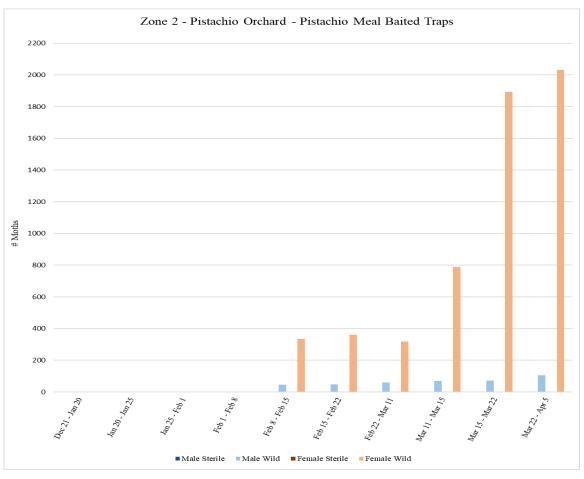

<sup>&</sup>lt;sup>3</sup>Traps not serviced in Zone 1 during the week of Apr 1 due to severe weather on site

Zone 2 is a pistachio orchard where aerial NOW SIT releases are not conducted. No traps were collected from Zone 2 during the week of <u>April 1</u> due to severe weather on site.

A total of **72** traps were collected from Zone 2 on <u>Tuesday, April 5</u>, with **36** pistachio meal baited traps and **36** pheromone/PPO lure traps.

|                                                                                               |                   | Zoı           | ne 2 - Pis  | tachio       |                  |               |        |  |  |
|-----------------------------------------------------------------------------------------------|-------------------|---------------|-------------|--------------|------------------|---------------|--------|--|--|
|                                                                                               |                   | Pistacl       | nio Meal Ba | aited Traps  |                  |               |        |  |  |
|                                                                                               | # of Releases     |               |             |              |                  |               |        |  |  |
| Dates Traps in                                                                                | During Trap       | Male          | Male        | Male         | Female           | Female        | Female |  |  |
| Field                                                                                         | Period            | Sterile       | Wild        | Total        | Sterile          | Wild          | Total  |  |  |
| <sup>1</sup> Dec 21 - Jan 20                                                                  | 0                 | 0             | 0           | 0            | 0                | 2             | 2      |  |  |
| Jan 20 - Jan 25                                                                               | 0                 | 0             | 0           | 0            | 0                | 0             | 0      |  |  |
| Jan 25 - Feb 1                                                                                | 0                 | 0             | 0           | 0            | 0                | 0             | 0      |  |  |
| Feb 1 - Feb 8                                                                                 | 0                 | 0             | 0           | 0            | 0                | 0             | 0      |  |  |
| Feb 8 - Feb 15                                                                                | 0                 | 0             | 45          | 45           | 0                | 335           | 335    |  |  |
| Feb 15 - Feb 22                                                                               | 0                 | 0             | 49          | 49           | 0                | 360           | 360    |  |  |
| <sup>2</sup> Feb 22 - Mar 11                                                                  | 0                 | 0             | 61          | 61           | 0                | 318           | 318    |  |  |
| <sup>3</sup> Mar 11 - Mar 15                                                                  | 0                 | 0             | 69          | 69           | 0                | 790           | 790    |  |  |
| Mar 15 - Mar 22                                                                               | 0                 | 0             | 73          | 73           | 0                | 1893          | 1893   |  |  |
| <sup>4</sup> Mar 22 - Apr 5                                                                   | 0                 | 0             | 106         | 106          | 0                | 2033          | 2033   |  |  |
|                                                                                               |                   |               |             |              |                  |               |        |  |  |
| <sup>1</sup> Traps in field since 12/21                                                       |                   |               |             |              |                  |               |        |  |  |
| <sup>2</sup> Only 13 of the 36 traps serviced this week due to pesticide applications on site |                   |               |             |              |                  |               |        |  |  |
| 313                                                                                           | of the 36 traps i | n field since | Mar 11; 23  | of the 36 ti | aps in field sin | ce Feb 22     |        |  |  |
| <sup>4</sup> Traps i                                                                          | not serviced in 2 | Zone 2 durir  | ng the weel | of Apr 1 d   | lue to severe w  | eather on sit | e      |  |  |