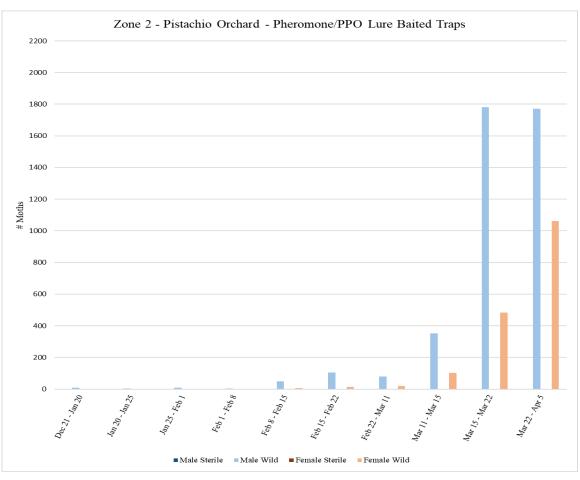

<sup>&</sup>lt;sup>3</sup>Traps not serviced in Zone 1 during the week of Apr 1 due to severe weather on site

Zone 2 is a pistachio orchard where aerial NOW SIT releases are not conducted. No traps were collected from Zone 2 during the week of <u>April 1</u> due to severe weather on site.

A total of **72** traps were collected from Zone 2 on <u>Tuesday, April 5</u>, with **36** pistachio meal baited traps and **36** pheromone/PPO lure traps.

|                                                                                               |                   | Zoı           | ne 2 - Pis  | tachio       |                  |               |        |  |  |
|-----------------------------------------------------------------------------------------------|-------------------|---------------|-------------|--------------|------------------|---------------|--------|--|--|
|                                                                                               |                   | Pistacl       | nio Meal Ba | aited Traps  |                  |               |        |  |  |
|                                                                                               | # of Releases     |               |             |              |                  |               |        |  |  |
| Dates Traps in                                                                                | During Trap       | Male          | Male        | Male         | Female           | Female        | Female |  |  |
| Field                                                                                         | Period            | Sterile       | Wild        | Total        | Sterile          | Wild          | Total  |  |  |
| <sup>1</sup> Dec 21 - Jan 20                                                                  | 0                 | 0             | 0           | 0            | 0                | 2             | 2      |  |  |
| Jan 20 - Jan 25                                                                               | 0                 | 0             | 0           | 0            | 0                | 0             | 0      |  |  |
| Jan 25 - Feb 1                                                                                | 0                 | 0             | 0           | 0            | 0                | 0             | 0      |  |  |
| Feb 1 - Feb 8                                                                                 | 0                 | 0             | 0           | 0            | 0                | 0             | 0      |  |  |
| Feb 8 - Feb 15                                                                                | 0                 | 0             | 45          | 45           | 0                | 335           | 335    |  |  |
| Feb 15 - Feb 22                                                                               | 0                 | 0             | 49          | 49           | 0                | 360           | 360    |  |  |
| <sup>2</sup> Feb 22 - Mar 11                                                                  | 0                 | 0             | 61          | 61           | 0                | 318           | 318    |  |  |
| <sup>3</sup> Mar 11 - Mar 15                                                                  | 0                 | 0             | 69          | 69           | 0                | 790           | 790    |  |  |
| Mar 15 - Mar 22                                                                               | 0                 | 0             | 73          | 73           | 0                | 1893          | 1893   |  |  |
| <sup>4</sup> Mar 22 - Apr 5                                                                   | 0                 | 0             | 106         | 106          | 0                | 2033          | 2033   |  |  |
|                                                                                               |                   |               |             |              |                  |               |        |  |  |
| <sup>1</sup> Traps in field since 12/21                                                       |                   |               |             |              |                  |               |        |  |  |
| <sup>2</sup> Only 13 of the 36 traps serviced this week due to pesticide applications on site |                   |               |             |              |                  |               |        |  |  |
| 313                                                                                           | of the 36 traps i | n field since | Mar 11; 23  | of the 36 ti | aps in field sin | ce Feb 22     |        |  |  |
| <sup>4</sup> Traps i                                                                          | not serviced in 2 | Zone 2 durir  | ng the weel | of Apr 1 d   | lue to severe w  | eather on sit | e      |  |  |

|                                                                                               |                                                                                                 | Zoi          | ne 2 - Pis  | tachio       |                 |                |        |  |  |
|-----------------------------------------------------------------------------------------------|-------------------------------------------------------------------------------------------------|--------------|-------------|--------------|-----------------|----------------|--------|--|--|
|                                                                                               |                                                                                                 | Pheromon     | e/PPO Lur   | e Baited Tra | aps             |                |        |  |  |
|                                                                                               | # of Releases                                                                                   |              |             |              |                 |                |        |  |  |
| Dates Traps in                                                                                | During Trap                                                                                     | Male         | Male        | Male         | Female          | Female         | Female |  |  |
| Field                                                                                         | Period                                                                                          | Sterile      | Wild        | Total        | Sterile         | Wild           | Total  |  |  |
| <sup>1</sup> Dec 21 - Jan 20                                                                  | 0                                                                                               | 0            | 9           | 9            | 0               | 0              | 0      |  |  |
| Jan 20 - Jan 25                                                                               | 0                                                                                               | 0            | 3           | 3            | 0               | 0              | 0      |  |  |
| Jan 25 - Feb 1                                                                                | 0                                                                                               | 0            | 8           | 8            | 0               | 0              | 0      |  |  |
| Feb 1 - Feb 8                                                                                 | 0                                                                                               | 0            | 3           | 3            | 0               | 0              | 0      |  |  |
| Feb 8 - Feb 15                                                                                | 0                                                                                               | 0            | 49          | 49           | 0               | 7              | 7      |  |  |
| Feb 15 - Feb 22                                                                               | 0                                                                                               | 0            | 106         | 106          | 0               | 15             | 15     |  |  |
| <sup>2</sup> Feb 22 - Mar 11                                                                  | 0                                                                                               | 0            | 80          | 80           | 0               | 20             | 20     |  |  |
| <sup>3</sup> Mar 11 - Mar 15                                                                  | 0                                                                                               | 0            | 351         | 351          | 0               | 103            | 103    |  |  |
| Mar 15 - Mar 22                                                                               | 0                                                                                               | 0            | 1781        | 1781         | 0               | 483            | 483    |  |  |
| <sup>4</sup> Mar 22 - Apr 5                                                                   | 0                                                                                               | 0            | 1771        | 1771         | 0               | 1061           | 1061   |  |  |
|                                                                                               |                                                                                                 |              |             |              |                 |                |        |  |  |
|                                                                                               | <sup>1</sup> Traps in field since 12/21                                                         |              |             |              |                 |                |        |  |  |
| <sup>2</sup> Only 13 of the 36 traps serviced this week due to pesticide applications on site |                                                                                                 |              |             |              |                 |                |        |  |  |
| 313                                                                                           | <sup>3</sup> 13 of the 36 traps in field since Mar 11; 23 of the 36 traps in field since Feb 22 |              |             |              |                 |                |        |  |  |
| <sup>4</sup> Traps i                                                                          | not serviced in Z                                                                               | Zone 2 durii | ng the week | of Apr 1 o   | lue to severe v | veather on sit | te     |  |  |