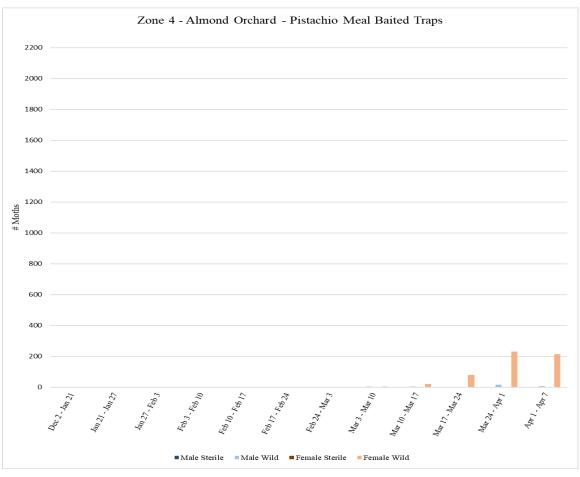

Zone 4 is an almond orchard where aerial NOW SIT releases are not conducted. A total of **72** traps were collected from Zone 4 on <u>Friday</u>, <u>April 1</u>, with **36** pistachio meal baited traps and **36** pheromone/PPO lure traps.

A total of **72** traps were collected from Zone 4 on <u>Thursday, April 7</u>, with **36** pistachio meal baited traps and **36** pheromone/PPO lure traps.

|                             |               | Zo                | ne 4 - Al     | mond      |         |        |        |  |  |  |
|-----------------------------|---------------|-------------------|---------------|-----------|---------|--------|--------|--|--|--|
| Pistachio Meal Baited Traps |               |                   |               |           |         |        |        |  |  |  |
|                             | # of Releases |                   |               |           |         |        |        |  |  |  |
| Dates Traps in              | During Trap   | Male              | Male          | Male      | Female  | Female | Female |  |  |  |
| Field                       | Period        | Sterile           | Wild          | Total     | Sterile | Wild   | Total  |  |  |  |
| <sup>1</sup> Dec 2 - Jan 21 | 0             | 0                 | 0             | 0         | 0       | 0      | 0      |  |  |  |
| Jan 21 - Jan 27             | 0             | 0                 | 0             | 0         | 0       | 0      | 0      |  |  |  |
| Jan 27 - Feb 3              | 0             | 0                 | 0             | 0         | 0       | 0      | 0      |  |  |  |
| Feb 3 - Feb 10              | 0             | 0                 | 0             | 0         | 0       | 0      | 0      |  |  |  |
| Feb 10 - Feb 17             | 0             | 0                 | 0             | 0         | 0       | 0      | 0      |  |  |  |
| Feb 17 - Feb 24             | 0             | 0                 | 0             | 0         | 0       | 2      | 2      |  |  |  |
| Feb 24 - Mar 3              | 0             | 0                 | 0             | 0         | 0       | 1      | 1      |  |  |  |
| Mar 3 - Mar 10              | 0             | 0                 | 4             | 4         | 0       | 5      | 5      |  |  |  |
| Mar 10 - Mar 17             | 0             | 0                 | 5             | 5         | 0       | 21     | 21     |  |  |  |
| Mar 17 - Mar 24             | 0             | 0                 | 3             | 3         | 0       | 81     | 81     |  |  |  |
| Mar 24 - Apr 1              | 0             | 0                 | 17            | 17        | 0       | 232    | 232    |  |  |  |
| Apr 1 - Apr 7               | 0             | 0                 | 7             | 7         | 0       | 213    | 213    |  |  |  |
|                             |               |                   |               |           |         |        |        |  |  |  |
|                             |               | <sup>1</sup> Trap | os in field s | ince 12/2 |         |        |        |  |  |  |