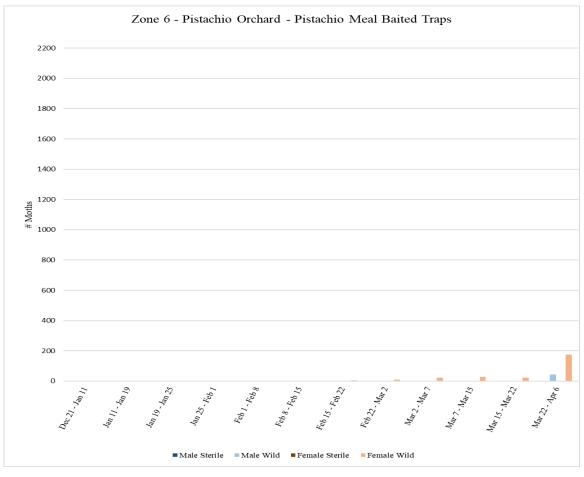

Zone 6 is a pistachio orchard where aerial NOW SIT releases are not conducted. No traps were collected from Zone 6 during the week of <u>April 1</u> due to severe weather on site.

A total of **18** traps were collected from Zone 6 on <u>Wednesday</u>, <u>April 6</u>, with **9** pistachio meal baited traps and **9** pheromone/PPO lure traps.

|                              |                                         | Zo      | ne 6 - Pis | stachio     |                 |                |        |  |  |  |
|------------------------------|-----------------------------------------|---------|------------|-------------|-----------------|----------------|--------|--|--|--|
|                              |                                         | Pistac  | hio Meal B | aited Traps |                 |                |        |  |  |  |
|                              | # of                                    |         |            |             |                 |                |        |  |  |  |
|                              | Releases                                |         |            |             |                 |                |        |  |  |  |
| Dates Traps in               | During Trap                             | Male    | Male       | Male        | Female          | Female         | Female |  |  |  |
| Field                        | Period                                  | Sterile | Wild       | Total       | Sterile         | Wild           | Total  |  |  |  |
| <sup>1</sup> Dec 21 - Jan 11 | 0                                       | 0       | 0          | 0           | 0               | 0              | 0      |  |  |  |
| Jan 11 - Jan 19              | 0                                       | 0       | 0          | 0           | 0               | 0              | 0      |  |  |  |
| Jan 19 - Jan 25              | 0                                       | 0       | 0          | 0           | 0               | 0              | 0      |  |  |  |
| Jan 25 - Feb 1               | 0                                       | 0       | 0          | 0           | 0               | 0              | 0      |  |  |  |
| Feb 1 - Feb 8                | 0                                       | 0       | 0          | 0           | 0               | 0              | 0      |  |  |  |
| Feb 8 - Feb 15               | 0                                       | 0       | 1          | 1           | 0               | 0              | 0      |  |  |  |
| Feb 15 - Feb 22              | 0                                       | 0       | 0          | 0           | 0               | 4              | 4      |  |  |  |
| Feb 22 - Mar 2               | 0                                       | 0       | 1          | 1           | 0               | 11             | 11     |  |  |  |
| Mar 2 - Mar 7                | 0                                       | 0       | 1          | 1           | 0               | 22             | 22     |  |  |  |
| Mar 7 - Mar 15               | 0                                       | 0       | 0          | 0           | 0               | 29             | 29     |  |  |  |
| Mar 15 - Mar 22              | 0                                       | 0       | 0          | 0           | 0               | 24             | 24     |  |  |  |
| <sup>2</sup> Mar 22 - Apr 6  | 0                                       | 0       | 44         | 44          | 0               | 175            | 175    |  |  |  |
|                              | <sup>1</sup> Traps in field since 12/21 |         |            |             |                 |                |        |  |  |  |
| <sup>2</sup> Traps           | not serviced in                         |         |            |             | due to severe w | veather on sit | æ      |  |  |  |