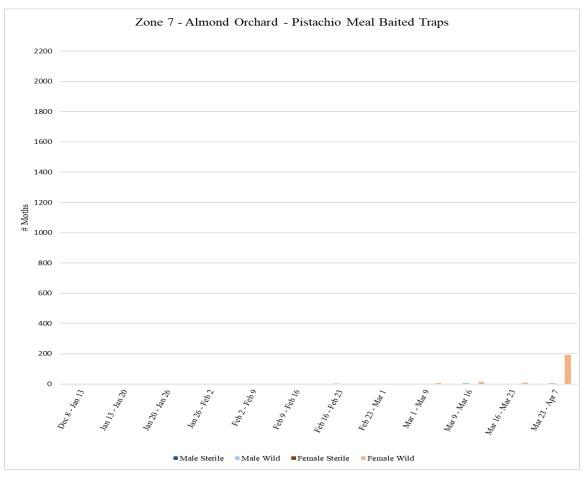

Zone 7 is an almond orchard where aerial NOW SIT releases will be conducted. No traps were collected from Zone 7 during the week of <u>April 1</u> due to severe weather on site.

A total of **72** traps were collected from Zone 7 on <u>Thursday, April 7</u>, with **36** pistachio meal baited traps and **36** pheromone/PPO lure traps.

| Zone 7 - Almond                                                                                  |                                        |         |      |       |         |        |        |  |  |
|--------------------------------------------------------------------------------------------------|----------------------------------------|---------|------|-------|---------|--------|--------|--|--|
| Pistachio Meal Baited Traps                                                                      |                                        |         |      |       |         |        |        |  |  |
|                                                                                                  | # of                                   |         |      |       |         |        |        |  |  |
|                                                                                                  | Releases                               |         |      |       |         |        |        |  |  |
| Dates Traps in                                                                                   | During Trap                            | Male    | Male | Male  | Female  | Female | Female |  |  |
| Field                                                                                            | Period                                 | Sterile | Wild | Total | Sterile | Wild   | Total  |  |  |
| <sup>1</sup> Dec 8 - Jan 13                                                                      | 0                                      | 0       | 0    | 0     | 0       | 0      | 0      |  |  |
| Jan 13 - Jan 20                                                                                  | 0                                      | 0       | 0    | 0     | 0       | 0      | 0      |  |  |
| Jan 20 - Jan 26                                                                                  | 0                                      | 0       | 0    | 0     | 0       | 0      | 0      |  |  |
| Jan 26 - Feb 2                                                                                   | 0                                      | 0       | 0    | 0     | 0       | 0      | 0      |  |  |
| Feb 2 - Feb 9                                                                                    | 0                                      | 0       | 0    | 0     | 0       | 0      | 0      |  |  |
| Feb 9 - Feb 16                                                                                   | 0                                      | 0       | 0    | 0     | 0       | 0      | 0      |  |  |
| Feb 16 - Feb 23                                                                                  | 0                                      | 0       | 3    | 3     | 0       | 1      | 1      |  |  |
| Feb 23 - Mar 1                                                                                   | 0                                      | 0       | 0    | 0     | 0       | 0      | 0      |  |  |
| Mar 1 - Mar 9                                                                                    | 0                                      | 0       | 1    | 1     | 0       | 7      | 7      |  |  |
| Mar 9 - Mar 16                                                                                   | 0                                      | 0       | 6    | 6     | 0       | 13     | 13     |  |  |
| Mar 16 - Mar 23                                                                                  | 0                                      | 0       | 0    | 0     | 0       | 10     | 10     |  |  |
| <sup>2</sup> Mar 23 - Apr 7                                                                      | 0                                      | 0       | 6    | 6     | 0       | 191    | 191    |  |  |
|                                                                                                  | <sup>1</sup> Traps in field since 12/8 |         |      |       |         |        |        |  |  |
| <sup>2</sup> Traps not serviced in Zone 7 during the week of Apr 1 due to severe weather on site |                                        |         |      |       |         |        |        |  |  |