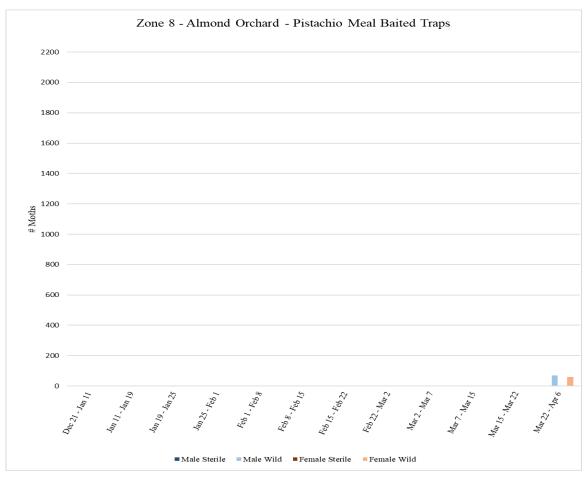

Zone 8 is an almond orchard where aerial NOW SIT releases are not conducted. No traps were collected from Zone 8 during the week of <u>April 1</u> due to severe weather on site.

A total of **18** traps were collected from Zone 8 on <u>Wednesday</u>, <u>April 6</u>, with **9** pistachio meal baited traps and **9** pheromone/PPO lure traps.

| Zone 8 - Almond                                                                                  |             |         |      |       |         |        |        |  |  |
|--------------------------------------------------------------------------------------------------|-------------|---------|------|-------|---------|--------|--------|--|--|
| Pistachio Meal Baited Traps                                                                      |             |         |      |       |         |        |        |  |  |
|                                                                                                  | # of        |         |      |       |         |        |        |  |  |
|                                                                                                  | Releases    |         |      |       |         |        |        |  |  |
| Dates Traps in                                                                                   | During Trap | Male    | Male | Male  | Female  | Female | Female |  |  |
| Field                                                                                            | Period      | Sterile | Wild | Total | Sterile | Wild   | Total  |  |  |
| <sup>1</sup> Dec 21 - Jan 11                                                                     | 0           | 0       | 0    | 0     | 0       | 0      | 0      |  |  |
| Jan 11 - Jan 19                                                                                  | 0           | 0       | 0    | 0     | 0       | 0      | 0      |  |  |
| Jan 19 - Jan 25                                                                                  | 0           | 0       | 0    | 0     | 0       | 0      | 0      |  |  |
| Jan 25 - Feb 1                                                                                   | 0           | 0       | 0    | 0     | 0       | 0      | 0      |  |  |
| Feb 1 - Feb 8                                                                                    | 0           | 0       | 0    | 0     | 0       | 0      | 0      |  |  |
| Feb 8 - Feb 15                                                                                   | 0           | 0       | 0    | 0     | 0       | 0      | 0      |  |  |
| Feb 15 - Feb 22                                                                                  | 0           | 0       | 1    | 1     | 0       | 0      | 0      |  |  |
| Feb 22 - Mar 2                                                                                   | 0           | 0       | 0    | 0     | 0       | 0      | 0      |  |  |
| Mar 2 - Mar 7                                                                                    | 0           | 0       | 1    | 1     | 0       | 0      | 0      |  |  |
| Mar 7 - Mar 15                                                                                   | 0           | 0       | 0    | 0     | 0       | 1      | 1      |  |  |
| Mar 15 - Mar 22                                                                                  | 0           | 0       | 0    | 0     | 0       | 1      | 1      |  |  |
| <sup>2</sup> Mar 22 - Apr 6                                                                      | 0           | 0       | 70   | 70    | 0       | 59     | 59     |  |  |
|                                                                                                  |             |         |      |       |         |        |        |  |  |
| <sup>1</sup> Traps in field since 12/21                                                          |             |         |      |       |         |        |        |  |  |
| <sup>2</sup> Traps not serviced in Zone 8 during the week of Apr 1 due to severe weather on site |             |         |      |       |         |        |        |  |  |