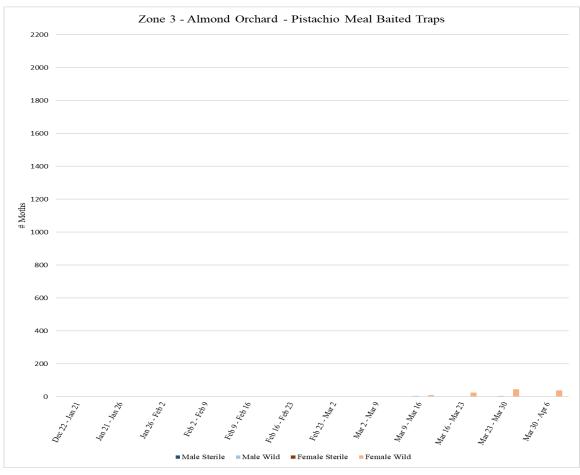

Zone 3 is an almond orchard where aerial NOW SIT releases are conducted. A total of **72** traps were collected from Zone 3 on <u>Wednesday</u>, <u>March 30</u>, with **36** pistachio meal baited traps and **36** pheromone/PPO lure traps.

A total of **72** traps were collected from Zone 3 on <u>Wednesday</u>, <u>April 6</u>, with **36** pistachio meal baited traps and **36** pheromone/PPO lure traps.

|                              |                             | Zo                | ne 3 - Al     | mond      |         |        |        |  |  |  |  |
|------------------------------|-----------------------------|-------------------|---------------|-----------|---------|--------|--------|--|--|--|--|
|                              | Pistachio Meal Baited Traps |                   |               |           |         |        |        |  |  |  |  |
|                              | # of Releases               |                   |               |           |         |        |        |  |  |  |  |
| Dates Traps in               | During Trap                 | Male              | Male          | Male      | Female  | Female | Female |  |  |  |  |
| Field                        | Period                      | Sterile           | Wild          | Total     | Sterile | Wild   | Total  |  |  |  |  |
| <sup>1</sup> Dec 22 - Jan 21 | 0                           | 0                 | 0             | 0         | 0       | 0      | 0      |  |  |  |  |
| Jan 21 - Jan 26              | 0                           | 0                 | 0             | 0         | 0       | 0      | 0      |  |  |  |  |
| Jan 26 - Feb 2               | 0                           | 0                 | 0             | 0         | 0       | 0      | 0      |  |  |  |  |
| Feb 2 - Feb 9                | 0                           | 0                 | 0             | 0         | 0       | 0      | 0      |  |  |  |  |
| Feb 9 - Feb 16               | 0                           | 0                 | 0             | 0         | 0       | 0      | 0      |  |  |  |  |
| Feb 16 - Feb 23              | 0                           | 0                 | 0             | 0         | 0       | 0      | 0      |  |  |  |  |
| Feb 23 - Mar 2               | 0                           | 0                 | 1             | 1         | 0       | 0      | 0      |  |  |  |  |
| Mar 2 - Mar 9                | 0                           | 0                 | 0             | 0         | 0       | 3      | 3      |  |  |  |  |
| Mar 9 - Mar 16               | 2                           | 0                 | 4             | 4         | 0       | 9      | 9      |  |  |  |  |
| Mar 16 - Mar 23              | 8                           | 0                 | 0             | 0         | 0       | 24     | 24     |  |  |  |  |
| Mar 23 - Mar 30              | 9                           | 0                 | 5             | 5         | 0       | 45     | 45     |  |  |  |  |
| Mar 30 - Apr 6               | 7                           | 0                 | 0             | 0         | 0       | 39     | 39     |  |  |  |  |
|                              |                             |                   |               |           |         |        |        |  |  |  |  |
|                              |                             | <sup>1</sup> Trap | s in field si | nce 12/22 | _       |        |        |  |  |  |  |