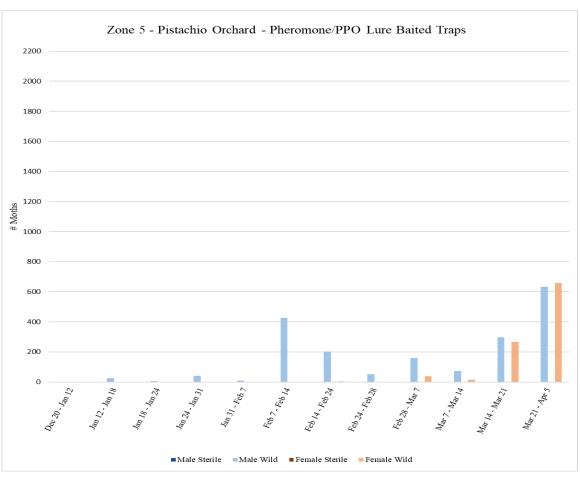

Zone 5 is a pistachio orchard where aerial NOW SIT releases will be conducted. No traps were collected from Zone 5 during the week of <u>April 1</u> due to severe weather on site.

A total of **72** traps were collected from Zone 5 on <u>Tuesday, April 5</u>, with **36** pistachio meal baited traps and **36** pheromone/PPO lure traps.

|                              |                                         | Zo       | ne 5 - Pis | stachio      |                 |                |        |  |  |  |
|------------------------------|-----------------------------------------|----------|------------|--------------|-----------------|----------------|--------|--|--|--|
|                              |                                         | Pheromor | ne/PPO Lur | e Baited Tra | aps             |                |        |  |  |  |
|                              | # of                                    |          |            |              |                 |                |        |  |  |  |
|                              | Releases                                |          |            |              |                 |                |        |  |  |  |
| Dates Traps in               | During Trap                             | Male     | Male       | Male         | Female          | Female         | Female |  |  |  |
| Field                        | Period                                  | Sterile  | Wild       | Total        | Sterile         | Wild           | Total  |  |  |  |
| <sup>1</sup> Dec 20 - Jan 12 | 0                                       | 0        | 0          | 0            | 0               | 0              | 0      |  |  |  |
| Jan 12 - Jan 18              | 0                                       | 0        | 24         | 24           | 0               | 0              | 0      |  |  |  |
| Jan 18 - Jan 24              | 0                                       | 0        | 7          | 7            | 0               | 0              | 0      |  |  |  |
| Jan 24 - Jan 31              | 0                                       | 0        | 41         | 41           | 0               | 0              | 0      |  |  |  |
| Jan 31 - Feb 7               | 0                                       | 0        | 10         | 10           | 0               | 0              | 0      |  |  |  |
| Feb 7 - Feb 14               | 0                                       | 0        | 427        | 427          | 0               | 1              | 1      |  |  |  |
| Feb 14 - Feb 24              | 0                                       | 0        | 202        | 202          | 0               | 3              | 3      |  |  |  |
| Feb 24 - Feb 28              | 0                                       | 0        | 51         | 51           | 0               | 0              | 0      |  |  |  |
| Feb 28 - Mar 7               | 0                                       | 0        | 159        | 159          | 0               | 38             | 38     |  |  |  |
| Mar 7 - Mar 14               | 0                                       | 0        | 74         | 74           | 0               | 15             | 15     |  |  |  |
| Mar 14 - Mar 21              | 0                                       | 0        | 296        | 296          | 0               | 266            | 266    |  |  |  |
| <sup>2</sup> Mar 21 - Apr 5  | 0                                       | 0        | 634        | 634          | 0               | 660            | 660    |  |  |  |
|                              | <sup>1</sup> Traps in field since 12/20 |          |            |              |                 |                |        |  |  |  |
| <sup>2</sup> Traps i         | not serviced in                         |          |            |              | due to severe v | veather on sit | æ      |  |  |  |