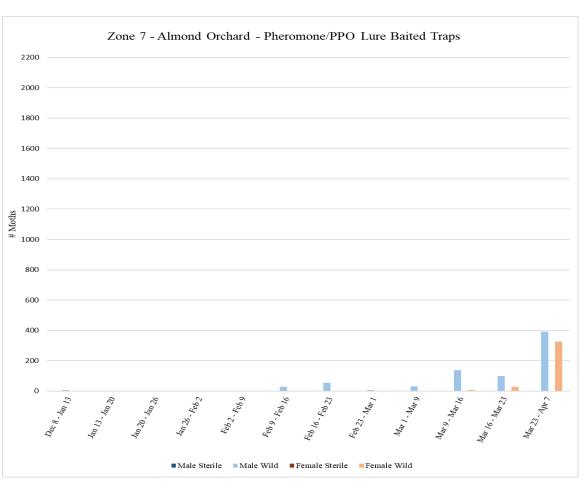

Zone 7 is an almond orchard where aerial NOW SIT releases will be conducted. No traps were collected from Zone 7 during the week of <u>April 1</u> due to severe weather on site.

A total of **72** traps were collected from Zone 7 on <u>Thursday, April 7</u>, with **36** pistachio meal baited traps and **36** pheromone/PPO lure traps.

| Zone 7 - Almond                                                                                  |             |         |      |       |         |        |        |  |  |
|--------------------------------------------------------------------------------------------------|-------------|---------|------|-------|---------|--------|--------|--|--|
| Pheromone/PPO Lure Baited Traps                                                                  |             |         |      |       |         |        |        |  |  |
|                                                                                                  | # of        |         |      |       |         |        |        |  |  |
|                                                                                                  | Releases    |         |      |       |         |        |        |  |  |
| Dates Traps in                                                                                   | During Trap | Male    | Male | Male  | Female  | Female | Female |  |  |
| Field                                                                                            | Period      | Sterile | Wild | Total | Sterile | Wild   | Total  |  |  |
| <sup>1</sup> Dec 8 - Jan 13                                                                      | 0           | 0       | 6    | 6     | 0       | 0      | 0      |  |  |
| Jan 13 - Jan 20                                                                                  | 0           | 0       | 0    | 0     | 0       | 0      | 0      |  |  |
| Jan 20 - Jan 26                                                                                  | 0           | 0       | 0    | 0     | 0       | 0      | 0      |  |  |
| Jan 26 - Feb 2                                                                                   | 0           | 0       | 0    | 0     | 0       | 0      | 0      |  |  |
| Feb 2 - Feb 9                                                                                    | 0           | 0       | 0    | 0     | 0       | 0      | 0      |  |  |
| Feb 9 - Feb 16                                                                                   | 0           | 0       | 29   | 29    | 0       | 0      | 0      |  |  |
| Feb 16 - Feb 23                                                                                  | 0           | 0       | 55   | 55    | 0       | 0      | 0      |  |  |
| Feb 23 - Mar 1                                                                                   | 0           | 0       | 8    | 8     | 0       | 0      | 0      |  |  |
| Mar 1 - Mar 9                                                                                    | 0           | 0       | 31   | 31    | 0       | 0      | 0      |  |  |
| Mar 9 - Mar 16                                                                                   | 0           | 0       | 138  | 138   | 0       | 8      | 8      |  |  |
| Mar 16 - Mar 23                                                                                  | 0           | 0       | 98   | 98    | 0       | 27     | 27     |  |  |
| <sup>2</sup> Mar 23 - Apr 7                                                                      | 0           | 0       | 390  | 390   | 0       | 325    | 325    |  |  |
|                                                                                                  |             |         |      |       |         |        |        |  |  |
| <sup>1</sup> Traps in field since 12/8                                                           |             |         |      |       |         |        |        |  |  |
| <sup>2</sup> Traps not serviced in Zone 7 during the week of Apr 1 due to severe weather on site |             |         |      |       |         |        |        |  |  |