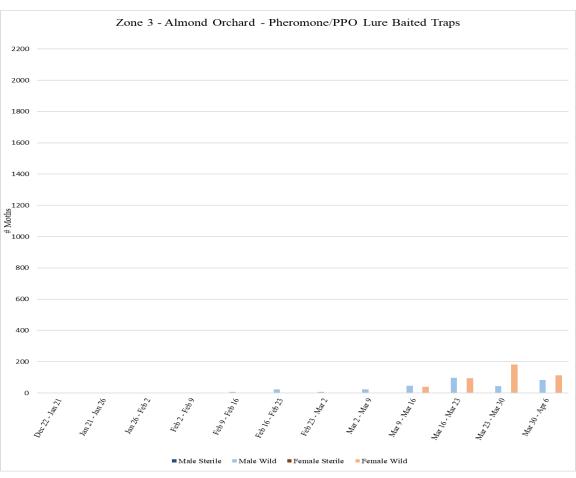

Zone 3 is an almond orchard where aerial NOW SIT releases are conducted. A total of **72** traps were collected from Zone 3 on <u>Wednesday</u>, <u>March 30</u>, with **36** pistachio meal baited traps and **36** pheromone/PPO lure traps.

A total of **72** traps were collected from Zone 3 on <u>Wednesday</u>, <u>April 6</u>, with **36** pistachio meal baited traps and **36** pheromone/PPO lure traps.

|                              |                             | Zo                | ne 3 - Al     | mond      |         |        |        |  |  |  |  |
|------------------------------|-----------------------------|-------------------|---------------|-----------|---------|--------|--------|--|--|--|--|
|                              | Pistachio Meal Baited Traps |                   |               |           |         |        |        |  |  |  |  |
|                              | # of Releases               |                   |               |           |         |        |        |  |  |  |  |
| Dates Traps in               | During Trap                 | Male              | Male          | Male      | Female  | Female | Female |  |  |  |  |
| Field                        | Period                      | Sterile           | Wild          | Total     | Sterile | Wild   | Total  |  |  |  |  |
| <sup>1</sup> Dec 22 - Jan 21 | 0                           | 0                 | 0             | 0         | 0       | 0      | 0      |  |  |  |  |
| Jan 21 - Jan 26              | 0                           | 0                 | 0             | 0         | 0       | 0      | 0      |  |  |  |  |
| Jan 26 - Feb 2               | 0                           | 0                 | 0             | 0         | 0       | 0      | 0      |  |  |  |  |
| Feb 2 - Feb 9                | 0                           | 0                 | 0             | 0         | 0       | 0      | 0      |  |  |  |  |
| Feb 9 - Feb 16               | 0                           | 0                 | 0             | 0         | 0       | 0      | 0      |  |  |  |  |
| Feb 16 - Feb 23              | 0                           | 0                 | 0             | 0         | 0       | 0      | 0      |  |  |  |  |
| Feb 23 - Mar 2               | 0                           | 0                 | 1             | 1         | 0       | 0      | 0      |  |  |  |  |
| Mar 2 - Mar 9                | 0                           | 0                 | 0             | 0         | 0       | 3      | 3      |  |  |  |  |
| Mar 9 - Mar 16               | 2                           | 0                 | 4             | 4         | 0       | 9      | 9      |  |  |  |  |
| Mar 16 - Mar 23              | 8                           | 0                 | 0             | 0         | 0       | 24     | 24     |  |  |  |  |
| Mar 23 - Mar 30              | 9                           | 0                 | 5             | 5         | 0       | 45     | 45     |  |  |  |  |
| Mar 30 - Apr 6               | 7                           | 0                 | 0             | 0         | 0       | 39     | 39     |  |  |  |  |
|                              |                             |                   |               |           |         |        |        |  |  |  |  |
|                              |                             | <sup>1</sup> Trap | s in field si | nce 12/22 | _       |        |        |  |  |  |  |