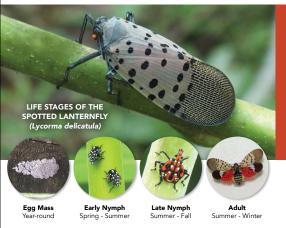

## **Keep Spotted Lanternfly Out of California**

**Egg Mass** Found year-round SPOT THE SPOTTED LANTERNELY?

**CDFA Pest Hotline:** 

1-800-491-1899

Report online: cdfa.ca.gov/plant/reportapest/

COIA FOOD & AGR

If you need to cut out images, a photo of an adult is the top priority and then a photo of an egg mass

English

English

Separate Eng and Spn

Print ad 1/8 page - horizontal 1 4.625 x 2.875" Print ad 1/8 page – vertical 1 2.875" x 4.625" Web banner tile ad 300 pixels x 250 pixels