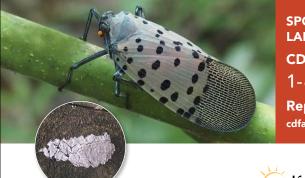

## **Keep Spotted Lanternfly Out of California**

**Egg Mass** Found year-round SPOT THE SPOTTED LANTERNELY?

**CDFA Pest Hotline:** 

1-800-491-1899

Report online: cdfa.ca.gov/plant/reportapest/

COIA FOOD & AGR

If you need to cut out images, a photo of an adult is the top priority and then a photo of an egg mass

English

English

Separate Eng and Spn

Print ad 1/8 page - horizontal 1 4.625 x 2.875" Print ad 1/8 page – vertical 1 2.875" x 4.625" Web banner tile ad 300 pixels x 250 pixels