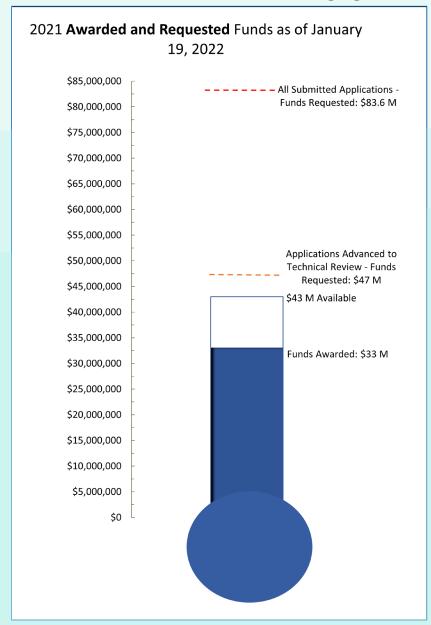

### **Request Summary**

- 593 applications received
- \$83.7 million requested

### **Award Summary**

- 283 projects awarded
- \$43 million awarded
- Average award: \$151,969
- Smallest award: \$11,417
- \$20.4 million in matching funds
- Of the \$2M reserved for subsurface application of dairy effluent: 4 projects awarded, requesting a total of \$798,871.10

## **Technical Review Summary**

- 337 projects reviewed by the technical reviewers
- \$48.6 million worth of projects technically reviewed
- 18 projects resubmitted and were reviewed a second time (scored below 30)