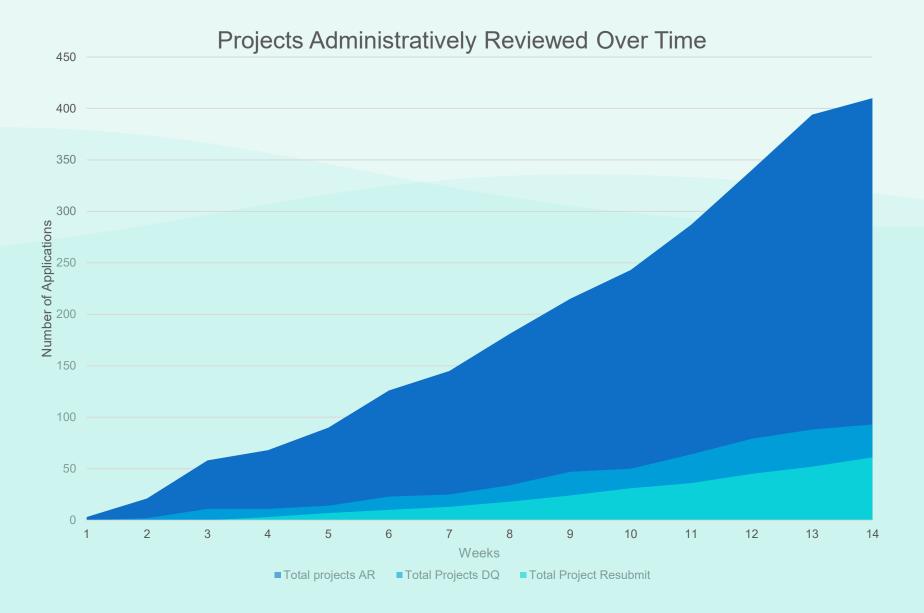

# **Applications Submitted over time including SDFR**

- Administratively disqualified 93 projects (23%)
- 61 projects resubmitted their application
- 40 resubmitted applications were awarded (65%)