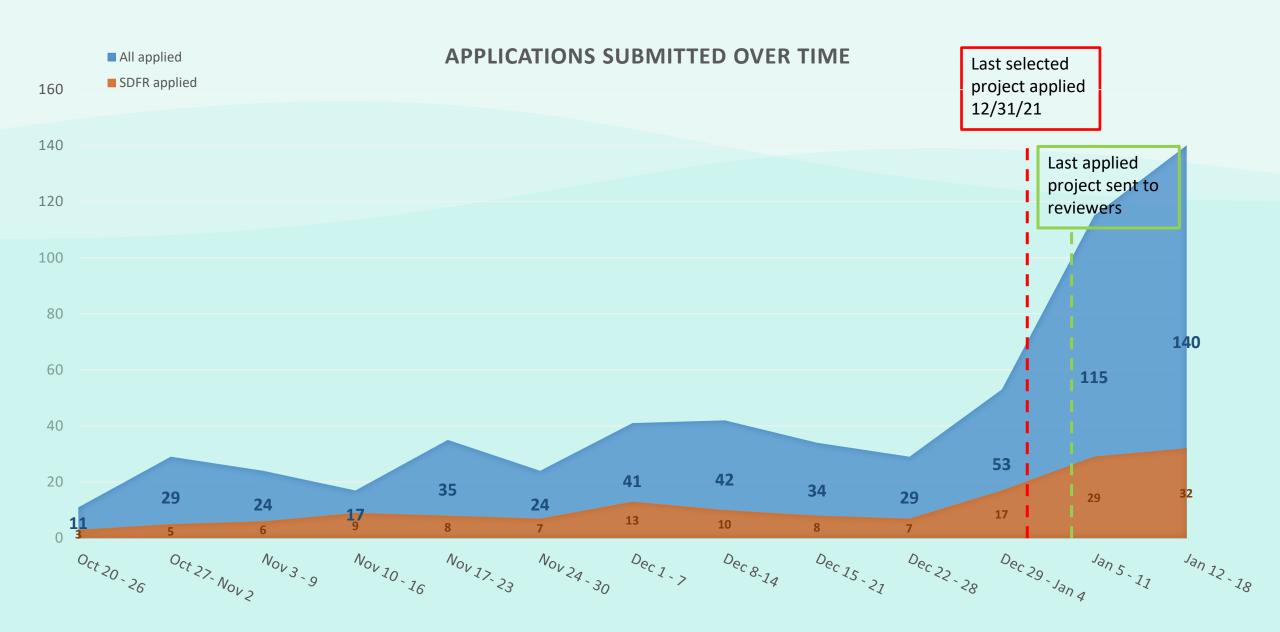

# **Applications Submitted over time including SDFR**

- Administratively disqualified 93 projects (23%)
- 61 projects resubmitted their application
- 40 resubmitted applications were awarded (65%)