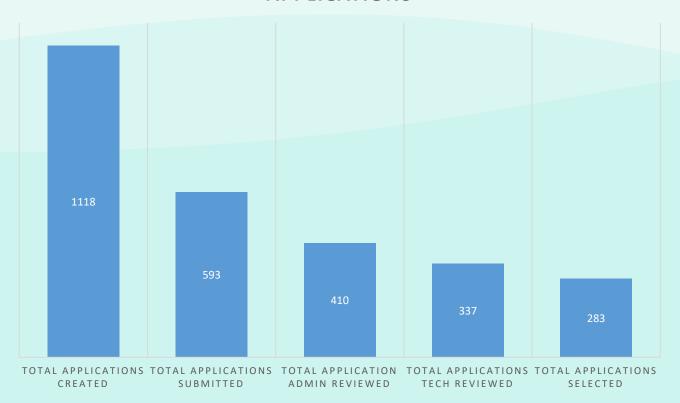

### **APPLICATIONS**

### **Request Summary**

- 593 applications received
- \$83.7 million requested

### **Award Summary**

- 283 projects awarded
- \$43 million awarded
- Average award: \$151,969
- Smallest award: \$11,417
- \$20.4 million in matching funds
- Of the \$2M reserved for subsurface application of dairy effluent: 4 projects awarded, requesting a total of \$798,871.10

## **Technical Review Summary**

- 337 projects reviewed by the technical reviewers
- \$48.6 million worth of projects technically reviewed
- 18 projects resubmitted and were reviewed a second time (scored below 30)