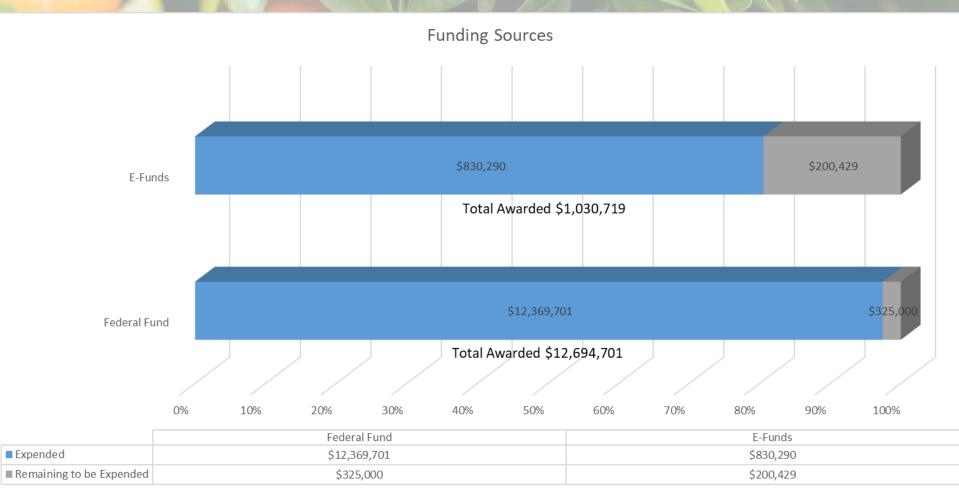

### FY 22-23 Revenue Summary

#### **Revenue Received**

| Revenue Received To Date (October 2022 to September 2023) | \$1,554,113 |  |
|-----------------------------------------------------------|-------------|--|
| Last Meeting (December 6, 2022) Revenue Received to Date  | \$362,355   |  |
| Increased from last meeting to current                    | \$1,191,758 |  |