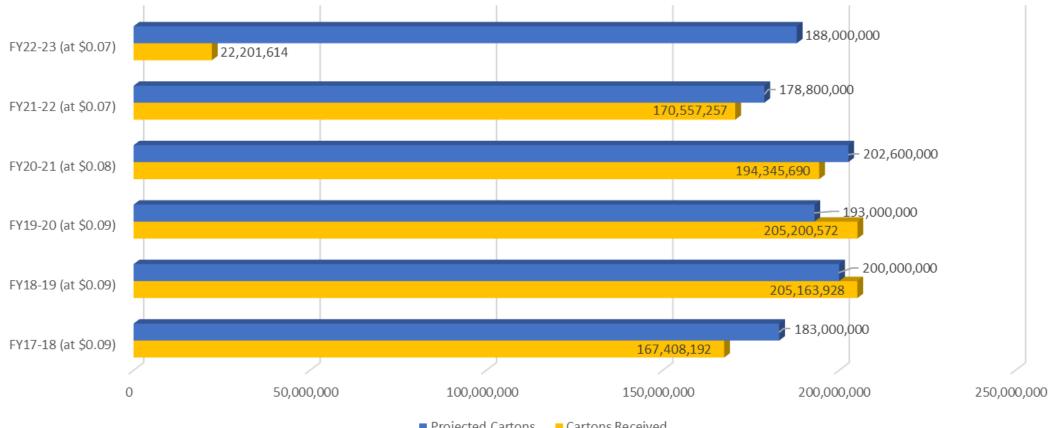

## FY 22-23 Carton Comparison

| FY22/23 ProjectedFY22/23 ProjectedFY21/22 ProjectedCartonsCartons (NASS)Cartons (CPDP)  |                                                                                                 |
|-----------------------------------------------------------------------------------------|-------------------------------------------------------------------------------------------------|
| 188,400,000188,000,000184,450,000CartonsCartonsCartons                                  | FY21/22<br>collected<br>170,557,257<br>cartons at<br>\$0.07/ per<br>carton, which<br>was 95% of |
| \$0.07/per carton\$0.07/per carton\$0.07/per carton\$13,188,000\$13,160,000\$12,911,500 | the projected<br>cartons<br>received                                                            |
|                                                                                         |                                                                                                 |
| Year to Date Revenue Received Revenue Amount Cartons                                    |                                                                                                 |
| Current YTD (\$0.07/per carton)\$ 1,554,11322,201,614                                   |                                                                                                 |
| Prior Year FY21-22 YTD (\$0.07/per carton) \$ 1,465,618 20,937,400                      |                                                                                                 |

Converted assessment amounts to cartons for comparison

Crop Year (October to September) Carton Comparison

Projected Cartons

Cartons Received