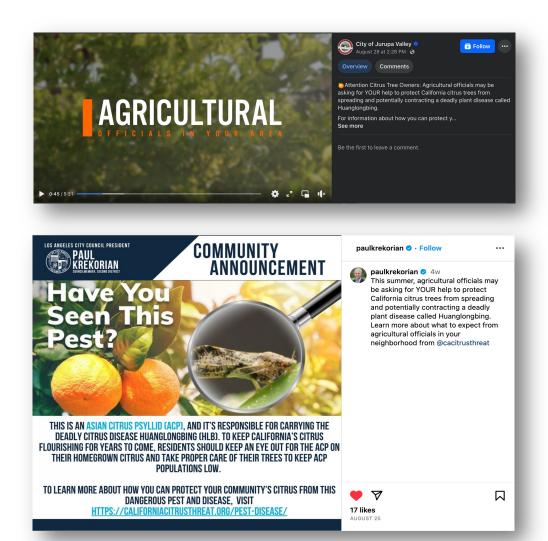

## **Hyperlocal Outreach and Community Events**

 City of Los Angeles hyperlocal outreach encouraging residents to cooperate with agricultural officials and urging residents to be vigilant when inspecting their trees for HLB.