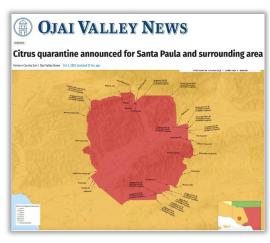

| \$92,658<br>\$594,547<br>Remaining<br>Balance | Expended  86%  6%  Percentage Expended |





# Recent Outreach Activities



# **Ventura County ACP+ and HLB+ Detections**

#### **Crisis Communications Activations and Outreach Activities**

- Crisis Communications Management Team facilitation
- Key message and press release development
- Citrus Insider notifications to statewide distribution list
- Industry partner outreach and notifications
- Media outreach on new CLas+ ACP and HLB+ plant sample detections, including what it means for homeowners, potential impacts for the industry and the current state of ACP and HLB in California.













### **Kern County Proactive Outreach**

- Proactive paid and earned outreach campaign garnering more than 1.2 million impressions
- Spread awareness on how residents can protect their citrus trees and encouraged vigilance when inspecting for the ACP
  - Op-Ed placed in the Bakersfield Californian, bylined by Keith Watkins
    - 1. Unique Visitors Per Month: 208,742
  - English and Spanish radio advertising
    - 1. Spanish Radio Ad Impressions: 323,000
  - Billboard placement in South Bakersfield
    - 1. Impressions: 727,268
  - Valley Ag Voices Advertorial and Half Page Ad
    - 1. Reach: 7,000
  - Univision Central Valley Interview

#### **A Dangerous Pest Poses a Threat to Central Valley's** ommercial Citrus

often found this time of year in Kern County, posing ould be on his

ie pes