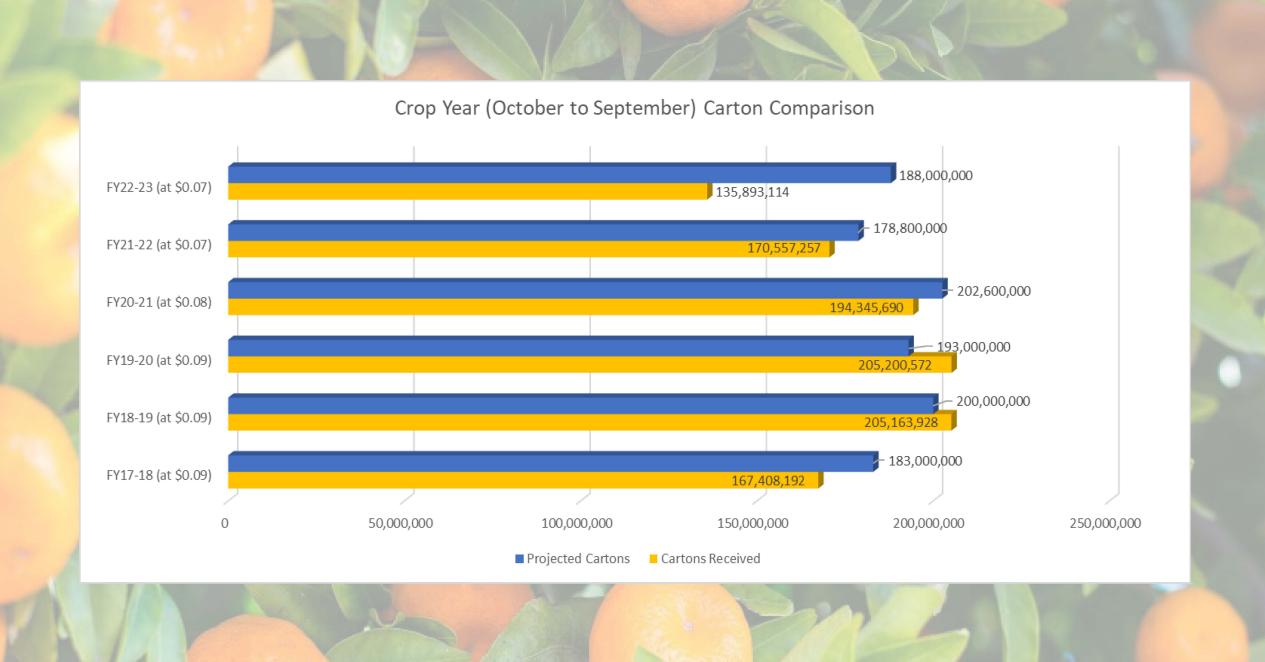

## FY 22-23 Carton Comparison

| FY22/23 Projected Cartons |                   | FY22/23 Projected Cartons (NASS) | FY21/22 Projected Cartons (CPDPC) |  |
|---------------------------|-------------------|----------------------------------|-----------------------------------|--|
|                           | 188,400,000       | 188,000,000                      | 184,450,000                       |  |
|                           | Cartons           | Cartons                          | Cartons                           |  |
|                           | \$0.07/per carton | \$0.07/per carton                | \$0.07/per carton                 |  |
|                           | \$13,188,000      | \$13,160,000                     | \$12,911,500                      |  |

FY21/22
collected
170,557,257
cartons at
\$0.07/ per
carton, which
was 95% of
the projected
cartons
received

| Year to Date Revenue Received              | Revenue Amount | Cartons     |
|--------------------------------------------|----------------|-------------|
| Current YTD (\$0.07/per carton)            | \$9,512,518    | 135,893,114 |
| Prior Year FY21-22 YTD (\$0.07/per carton) | \$8,370,263    | 119,575,185 |