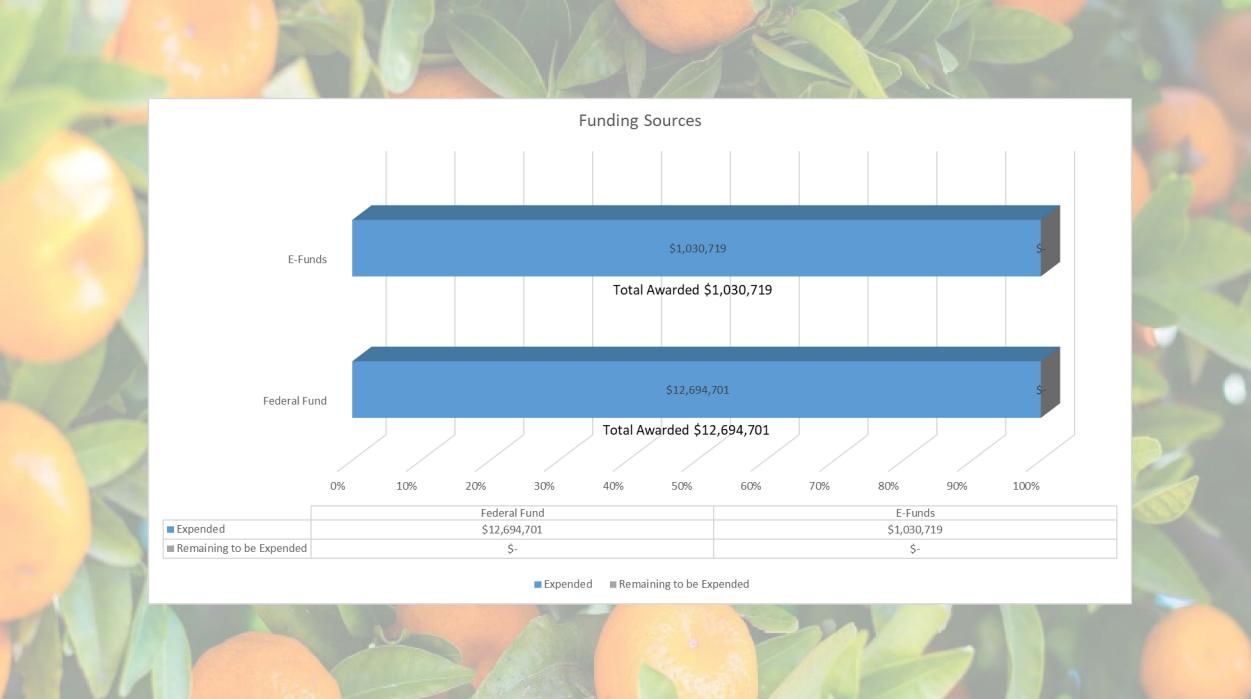

# FY 22-23 Revenue Summary

| Revenue Received                                      |             |
|-------------------------------------------------------|-------------|
| Revenue Received To Date (October 2022 to June 2023)  | \$9,512,518 |
| Last Meeting (April 4, 2023) Revenue Received to Date | \$5,846,013 |
| Increased from last meeting to current                | \$3,666,505 |