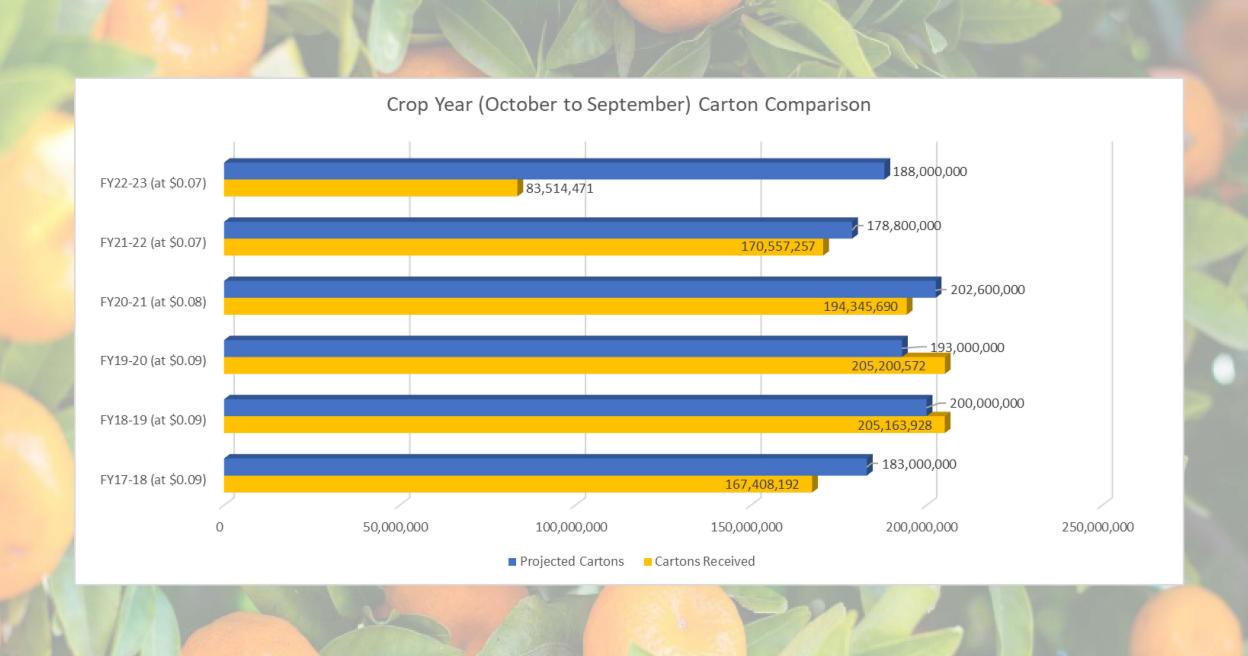

| 188,000,000                      | 184,450,000                       |
| Cartons                   | Cartons                          | Cartons                           |
| \$0.07/per carton         | \$0.07/per carton                | \$0.07/per carton                 |
| \$13,188,000              | \$13,160,000                     | \$12,911,500                      |

FY21/22
collected
170,557,257
cartons at
\$0.07/ per
carton, which
was 95% of
the projected
cartons
received

| Year to Date Revenue Received              | Revenue Amount | Cartons    |
|--------------------------------------------|----------------|------------|
| Current YTD (\$0.07/per carton)            | \$5,796,016    | 83,514,471 |
| Prior Year FY21-22 YTD (\$0.07/per carton) | \$5,701,175    | 81,445,357 |





## **QUESTIONS?**

# 2022-23 California Valencia Orange Objective Measurement Report



### California Department of Food and Agriculture

Cooperating with the USDA, National Agricultural Statistics Service, Pacific Regional Office - California

Pacific Regional Office - 650 Capitol Mall, Suite 6-100 - Sacramento, CA 95814 - (916) 738-6600 - (855) 270-2727 Fax - www.nass.usda.gov/ca

Released: March 8, 2023

### VALENCIA ORANGE PRODUCTION FORECAST AT 16.2 MILLION CARTONS

The March 2022-23 Valencia orange forecast is 16.2 million cartons. This forecast was based on the results of the 2022-23 Valencia Orange Objective Measurement (O.M.) Survey, which was conducted from January 9 to February 28, 2023. Estimated fruit set per tree, fruit diameter, trees per acre, bearing acreage, and oran