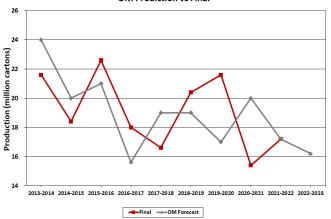

ation in some areas which caused a rainy start to the growing season. Survey data indicated an average fruit set per tree of 616, a 13.9% increase from the previous year and 12.2% above the five-year average of 549. The average March 1 diameter was 2.391 inches, down 2.8% from the previous year and 5.1% below the five-year average of 2.520.



#### **SURVEY HISTORY**

A Valencia Orange Objective Measurement Survey was conducted from the 1985-86 to 1993-94 seasons before suspension due to a lack of funding. The survey has been conducted since it was reinstated for the 1999-00 season, with the exception of the 2006-07 season due to a substantial freeze. The data from the first three years after the survey was reinstated were used for research purposes in developing cropestimating models.





#### **SURVEY SAMPLE**

A sample of 375 Valencia orange groves were randomly selected proportional to acreage, county, year planted, and variety representation in the state, with 340 of these groves being utilized in this survey. Once a grove was randomly chosen and grower permission was granted, two trees were randomly selected for each grove. For each randomly selected tree, its trunk was measured along with all connected branches. A random number table was then used to select a branch, and then all connected branches from the randomly-selected branch were measured.

This process was repeated until a branch was reached with no significant limbs beyond it. This randomly-selected branch, called the terminal branch, was then closely inspected to count all fruit connected to it, as well as