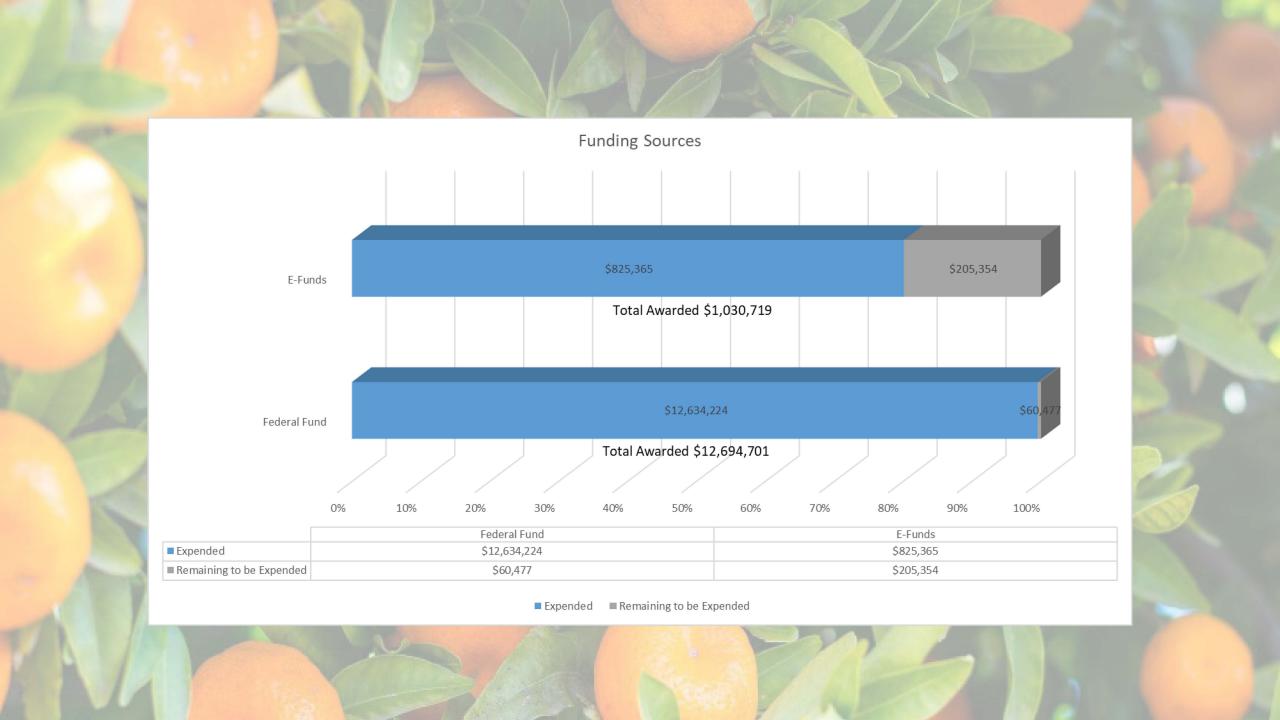

| \$911,727    | \$ 536,962                                   |  |
| 20 | ACP Mgmt    | Statewide | Diagnostics   | \$215,393                          | \$108,939                | \$ 17,295                                                       | \$106,454    | \$ 106,040                                   |  |
|    | 21 1118.111 |           |               | , ,                                | . ,                      | ,                                                               | ,            | 1 200,0 .0                                   |  |
|    |             |           | Totals        | \$44,449,755                       | \$20,571,687             | \$3,054,355                                                     | \$23,878,067 | \$22,193,841                                 |  |



# FY 22-23 Revenue Summary

| Revenue Received                                          |             |
|-----------------------------------------------------------|-------------|
| Revenue Received To Date (October 2022 to September 2023) | \$5,846,013 |
| Last Meeting (January 3, 2022) Revenue Received to Date   | \$1,554,113 |
| Increased from last meeting to current                    | \$4,291,900 |

## FY 22-23 Carton Comparison

| FY22/23 Projected Cartons | FY22/23 Projected Cartons (NASS) | FY21/22 Projected Cartons (CPDPC) |
|---------------------------|----------------------------------|-----------------------------------|
| 188,400,000               | 188,000,000                      | 184,450,000                       |
| Cartons                   | Cartons