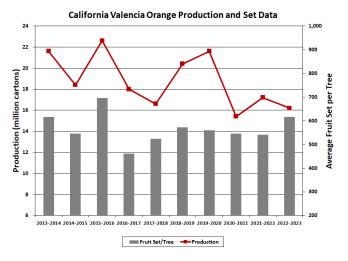

6.2 MILLION CARTONS

The March 2022-23 Valencia orange forecast is 16.2 million cartons. This forecast was based on the results of the 2022-23 Valencia Orange Objective Measurement (O.M.) Survey, which was conducted from January 9 to February 28, 2023. Estimated fruit set per tree, fruit diameter, trees per acre, bearing acreage, and oranges per carton were used in the statistical models estimating production.

The season experienced scattered precipitation in some areas which caused a rainy start to the growing season. Survey data indicated an average fruit set per tree of 616, a 13.9% increase from the previous year and 12.2% above the five-year average of 549. The average March 1 diameter was 2.391 inches, down 2.8% from the previous year and 5.1% below the five-year average of 2.520.



#### **SURVEY HISTORY**

A Valencia Orange Objective Measurement Survey was conducted from the 1985-86 to 1993-94 seasons before suspension due to a lack of funding. The survey has been conducted since it was reinstated for the 1999-00 season, with the exception of the 2006-07 season due to a substantial freeze. The data from the first three years after the survey was reinstated were used for research purposes in developing cropestimating models.





#### **SURVEY SAMPLE**

A sample of 375 Valencia orange groves were randomly selected proportional to acreage, county, year planted, and variety representation in the state, with 340 of these groves being utilized in this survey. Once a grove was randomly chosen and grower permission was granted, two trees were randomly selected for each gr