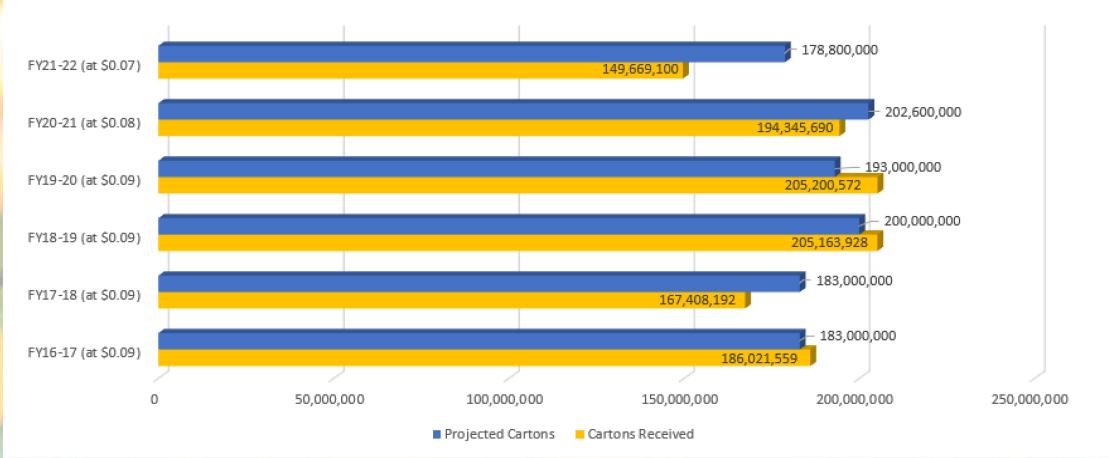

## FY 21-22 Carton Comparison

|                                            | FY21/22 Projected<br>Cartons                          |                  |            |                                   | 0/21 Projected<br>tons (CPDPC) |                                                                            |
|--------------------------------------------|-------------------------------------------------------|------------------|------------|-----------------------------------|--------------------------------|----------------------------------------------------------------------------|
|                                            | 184,450,000<br>Cartons                                | 178,800<br>Carto | ,          |                                   | 202,600,000<br>Cartons         | 5                                                                          |
|                                            | \$0.07/per carton \$0.07/per<br>\$12,911,500 \$12,516 |                  |            | \$0.08/per carton<br>\$16,208,000 |                                | FY20/21<br>collected<br>194,354,687<br>cartons at<br>\$0.08/ per<br>carton |
|                                            | Year to Date Revenue Received                         |                  | Revenue An | nount                             | Cartons                        |                                                                            |
| 6                                          | Current YTD (\$0.07/per carto                         | \$10,476,8       | 337        | 37 149,669,100                    |                                |                                                                            |
| Prior Year FY20-21 YTD (\$0.08/per carton) |                                                       |                  | \$13,942,9 | 910                               | 174,286,375                    |                                                                            |

Converted assessment amounts to cartons for comparison

Crop Year (October to September) Carton Comparison