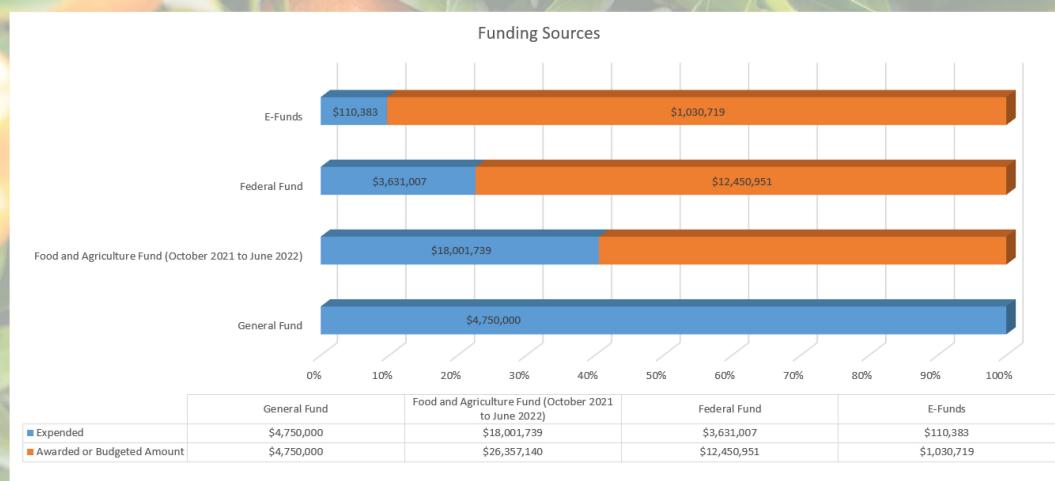

Expended Awarded or Budgeted Amount

### FY 21-22 Revenue Summary

#### **Revenue Received**

Revenue Received To Date (October 2021 to July 2022)

\$10,476,837

Last Meeting (July 5, 2022) Revenue Received to Date

\$9,813,769

Increased from last meeting to current

\$663,068