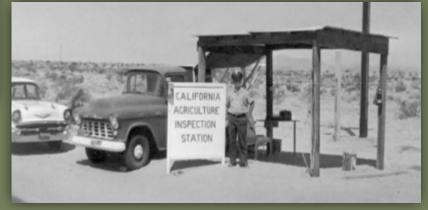

## A BRIEF HISTORY OF THE BPS PROGRAM

- Due to its richness of land and climate, CA offers yearround production for a great variety of agricultural crops.
- Geological barriers including mountains to the north and east, deserts in the south, and ocean to the west, provide CA a natural barrier for non-native pest introduction.
- As automobiles became the more preferred method of travel, non-native pests found a pathway through these natural barriers now threatening CA's agriculture.
- The Border Station Program was established in 1921 as the first line of defense against these unwanted pests.

## The Early Days

"The wisdom of inaugurating automobile inspection was demonstrated by the finding of live alfalfa weevils in campers' equipment arriving in California from the infested area"

CDFA's The First 100 Years

## Today

• BPS have evolved from roadside checkpoints conducted on the hood of a Model-A, to state-of-the-art inspection facilities.

• There are now 16 Border Stations throughout CA on all major highways and interstates.