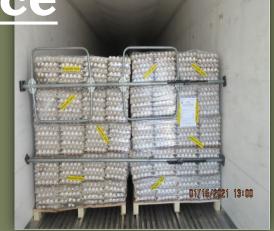

#### **BPS Inspector's Role:**

- Complete Egg Compliance Report (66-035)
- Complete Hold/Disposal Notice (66-008e)
- Attach copy of hold notice on the product with "Hold-Off Sale" yellow tape.
- Photograph Shipment
- Seal trailer with CDFA seal.
- Send info to ESQM Supervisors
- Record on Egg Passing Report Database
- Release the Shipment