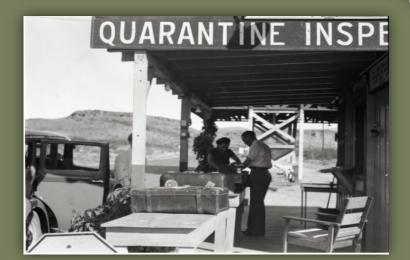

## Today

• BPS have evolved from roadside checkpoints conducted on the hood of a Model-A, to state-of-the-art inspection facilities.

• There are now 16 Border Stations throughout CA on all major highways and interstates.