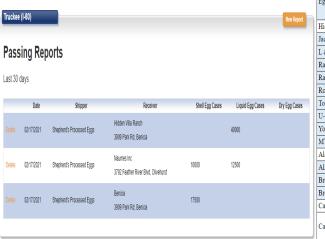

#### **BPS Inspector's Role:**

- Record on Egg Passing Report Database
- Release the Shipment

17500