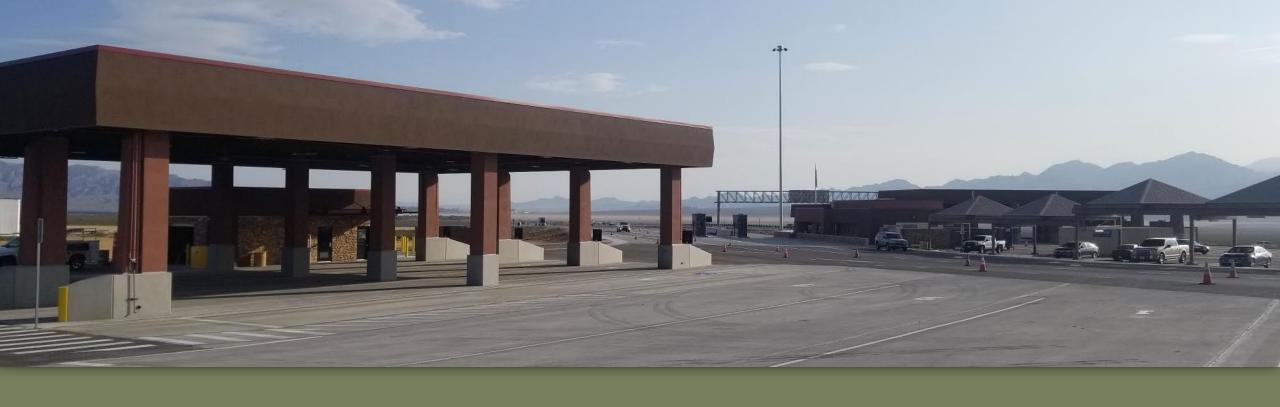

## Today

• BPS have evolved from roadside checkpoints conducted on the hood of a Model-A, to state-of-the-art inspection facilities.

• There are now 16 Border Stations throughout CA on all major highways and interstates.

Covering the borders of OR, NV, & AZ.