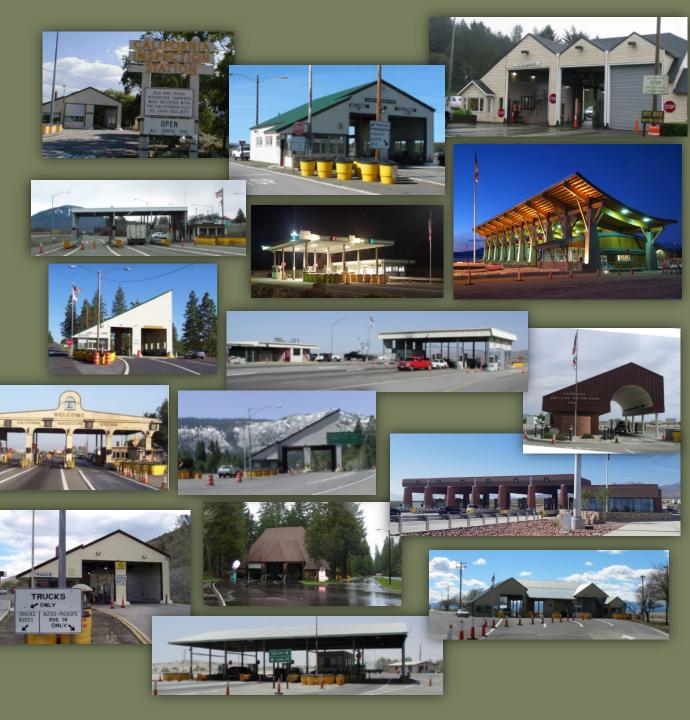

## Today

• BPS have evolved from roadside checkpoints conducted on the hood of a Model-A, to state-of-the-art inspection facilities.

• There are now 16 Border Stations throughout CA on all major highways and interstates.

Covering the borders of OR, NV, & AZ.