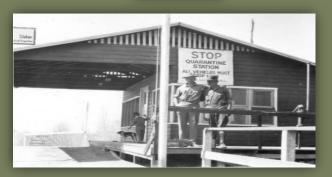

## Today

• BPS have evolved from roadside checkpoints conducted on the hood of a Model-A, to state-of-the-art inspection facilities.

• There are now 16 Border Stations throughout CA on all major highways and interstates.