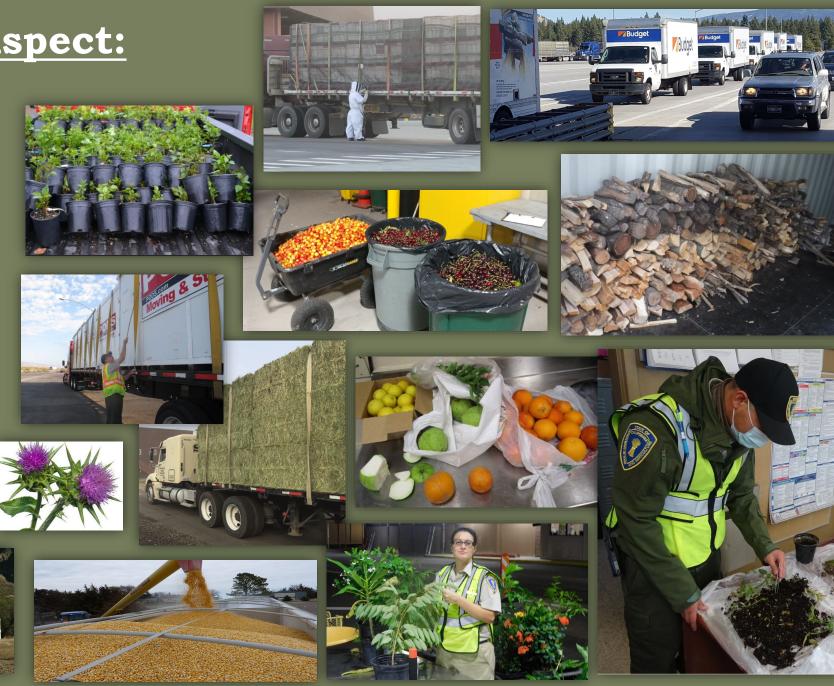

#### **Border Stations Inspect:**

- Fruit & Vegetables
- Nursery Stock
- Plant Debris
- Firewood/Logs/Old Barnwood
- Soil/Mulch/SOD
- Hay (Alfalfa, Straw, etc.)
- Seeds for planting
- Grain
- Noxious Weeds
- Outdoor Household Articles
- Apiary (Honeybees)