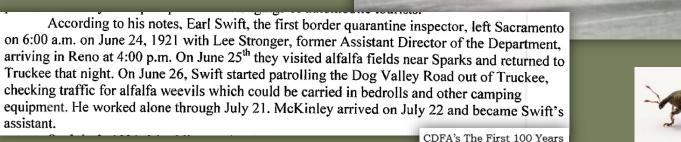

## The Early Days

"The wisdom of inaugurating automobile inspection was demonstrated by the finding of live alfalfa weevils in campers' equipment arriving in California from the infested area"

CDFA's The First 100 Years