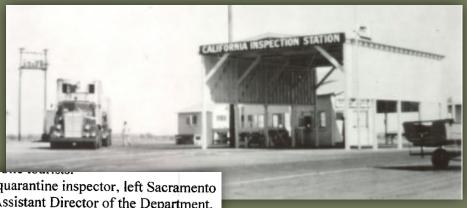

## The Early Days

"The wisdom of inaugurating automobile inspection was demonstrated by the finding of live alfalfa weevils in campers' equipment arriving in California from the infested area"

CDFA's The First 100 Years