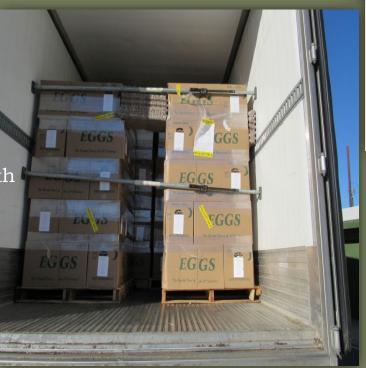

#### **BPS Inspector's Role:**

- Complete Egg Compliance Report (66-035)
- Complete Hold/Disposal Notice (66-008e)
- Attach copy of hold notice on the product with "Hold-Off Sale" yellow tape.
- Photograph Shipment
- Seal trailer with CDFA seal.
- Send info to ESQM Supervisors
- Record on Egg Passing Report Database
- Release the Shipment