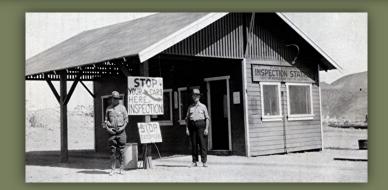

## Today

• BPS have evolved from roadside checkpoints conducted on the hood of a Model-A, to state-of-the-art inspection facilities.

• There are now 16 Border Stations throughout CA on all major highways and interstates.