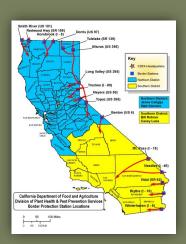

## Today

• BPS have evolved from roadside checkpoints conducted on the hood of a Model-A, to state-of-the-art inspection facilities.

• There are now 16 Border Stations throughout CA on all major highways and interstates.

Covering the borders of OR, NV, & AZ.

| Station         | Shipments 2019 | Shipments<br>2020   |  |
|-----------------|----------------|---------------------|--|
| Alturas         | 5              | 16                  |  |
| Benton          | 9              | 0                   |  |
| Blythe          | 4,558          | 4,220               |  |
| Dorris          | 508            | 332                 |  |
| Hornbrook       | 1,708          | 1,606               |  |
| Long Valley     | 6              | 14                  |  |
| Meyers          | 0              | 0                   |  |
| Mountain Pass   | 4,707          | 4,794               |  |
| Needles         | 10,221         | 11,701              |  |
| Redwood Highway | 230            | 133                 |  |
| Smith River     | 661            | 759                 |  |
| Торах           | 188            | 0                   |  |
| Truckee         | 3,829          | 3,502               |  |
| Tulelake        | 2              | 298                 |  |
| Vidal           | 492            | 581                 |  |
| Winterhaven     | 447            | 605                 |  |
| TOTAL           | 27,571         | <mark>28,561</mark> |  |