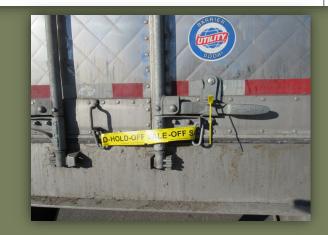

#### **BPS Inspector's Role:**

- Complete Egg Compliance Report (66-035)
- Complete Hold/Disposal Notice (66-008e)
- Attach copy of hold notice on the product with "Hold-Off Sale" yellow tape.
- Photograph Shipment
- Seal trailer with CDFA seal.
- Send info to ESQM Supervisors
- Record on Egg Passing Report Database
- Release the Shipment

STATION.

TRALER LICENSE NUMBER.

Driver: This vehicle is transporting shell eggs/egg products subject to Hold Order/Oisposal Regulations. Failure to comply with or deviation from the awful order of the enforcement officer or removal of the warning tag, hold card, or notice, without written permission or direction of the tenforcement officer is a misdemeanor and may result in prosecution or fines up to \$10,000 (sections 27583, 27638, 27640, 27671, California Food and Agricultural Code)."