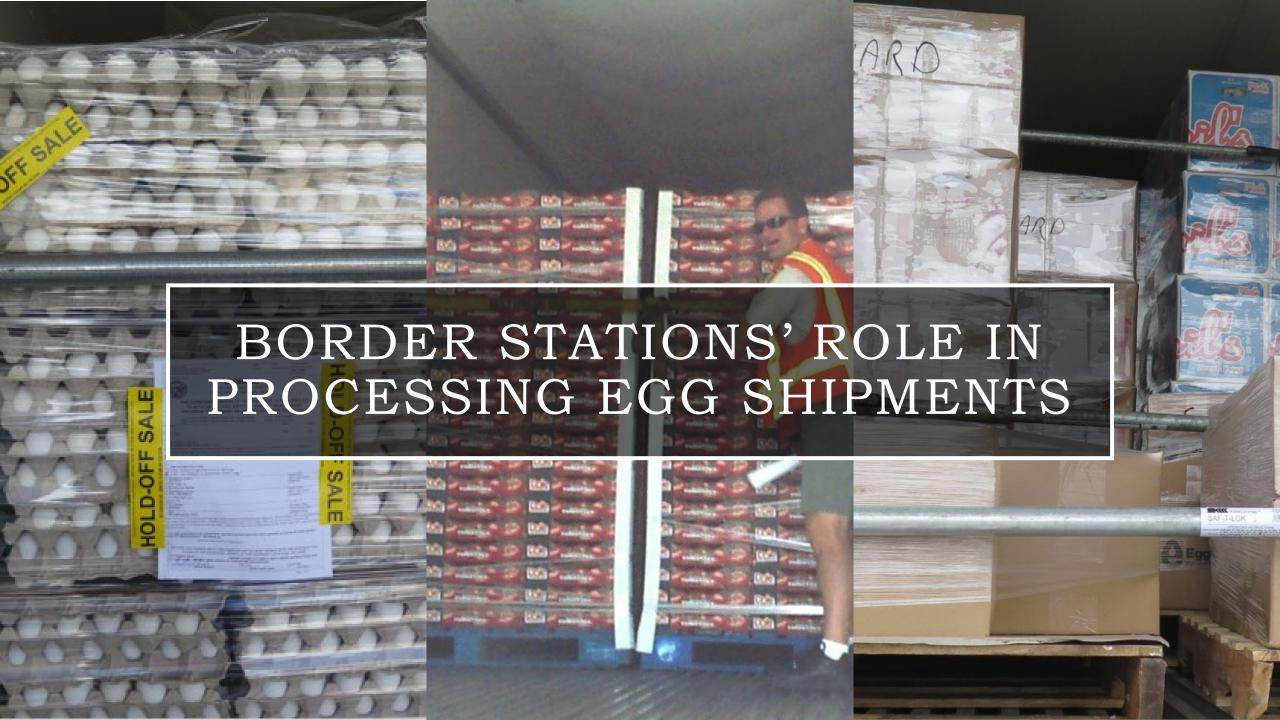

#### **BPS Inspector's Role:**

- Complete Egg Compliance Report (66-035)
- Complete Hold/Disposal Notice (66-008e)
- Attach copy of hold notice on the product with "Hold-Off Sale" yellow tape.
- Photograph Shipment
- Seal trailer with CDFA seal.
- Send info to ESQM Supervisors
- Record on Egg Passing Report Database
- Release the Shipment