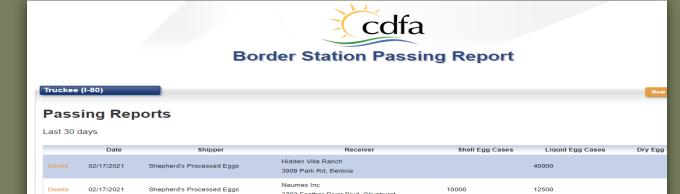

#### **BPS Inspector's Role:**

- Record on Egg Passing Report Database
- Release the Shipment

17500

#### **BPS Inspector's Role:**

- Complete Egg Compliance Report (66-035)
- Note discrepancies in paperwork (invalid address).
- Send 66-035 to ESQM Supervisors
- Record on Egg Passing Report Database
- Release the Shipment

#### **BPS Inspector's Role:**

- Complete Egg Compliance Report (66-035)
- Complete Hold/Disposal Notice (66-008e)
- Attach copy of hold notice on the product with "Hold-Off Sale" yellow tape.
- Photograph Shipment
- Seal trailer with CDFA seal.
- Send info to ESQM Supervisors
- Record on Egg Passing Report Database
- Release the Shipment