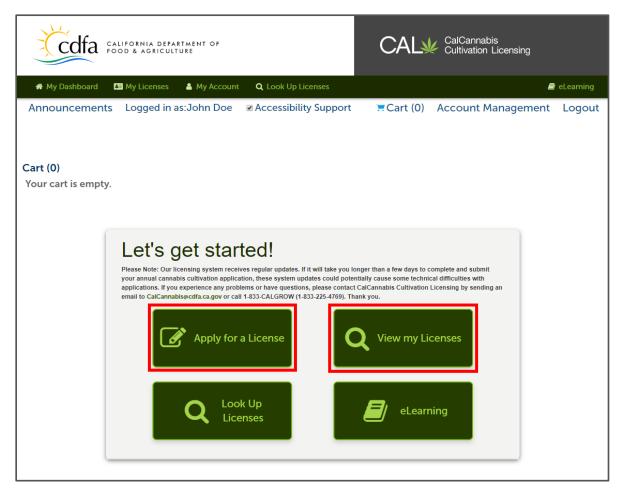

## My Dashboard

The **My Dashboard** tab displays the page shown here. You can begin the process of applying for a cannabis cultivation license with the **Apply for a License** button, or view your applications, licenses and other records with **View my Licenses**.

On this page you can resume work on a saved application, pay fees, view the status of an application, or view your license details when issued a cannabis cultivation license.