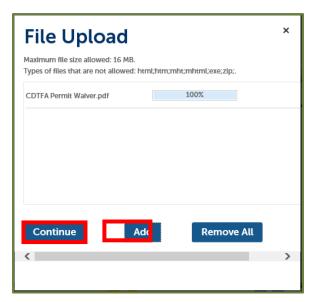

Click to Continue to close the File Upload pop-up window.

 Select the attachment type from the required Type dropdown list and click Save to finish attaching the document.

 A green message appears at the top of the page confirming that your attachment was successfully uploaded.