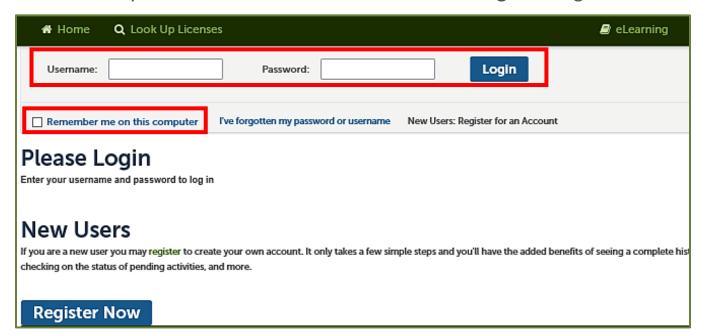

## Logging In

 On the <u>Home</u> page, click on the <u>Login</u> link to login to your CalCannabis Cultivation Licensing account.

• Enter your Username and Password and click Login to begin.

If you are using a public computer, it is important that you <u>do not</u> check the box Remember me on this computer because doing so will save your CalCannabis Licensing System username on the public computer.