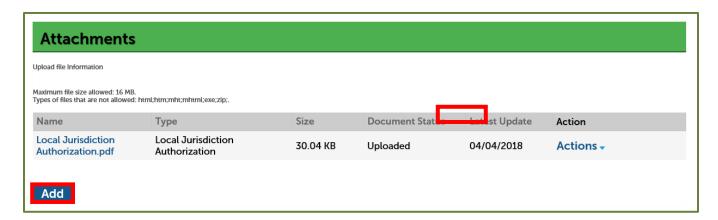

 Click on the down arrow next to Record Info and then select Attachments.

• Click the blue Add button to open a File Upload pop-up window.

 Click Add in the File Upload pop-up window, select the attachment file from your computer, and click Open.