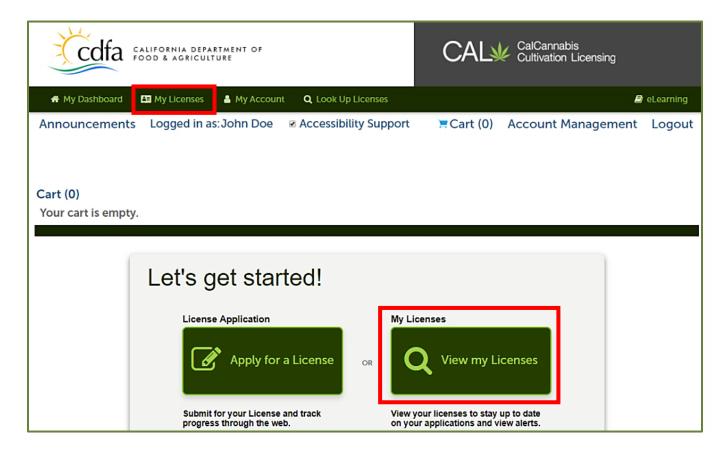

## **Adding Attachments**

 From the My Dashboard page, click the My Licenses toolbar link or the View My Licenses button.

- Find the application record in your Licenses list and click on its blue hyperlinked number to open. You can differentiate between record types by looking in the License Type column.
- Note: It is important to remember that any owner attachments need to be added to the corresponding owner application record, while non-owner attachments need to be added to the main application record. No attachments should be added to the Declarations and Final Affidavit record.