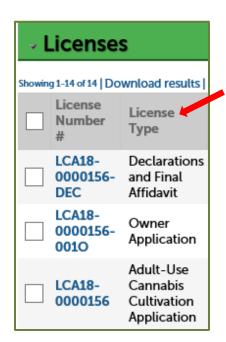

## **Adding Attachments**

 From the My Dashboard page, click the My Licenses toolbar link or the View My Licenses button.

- Find the application record in your Licenses list and click on its blue hyperlinked number to open. You can differentiate between record types by looking in the License Type column.
- Note: It is important to remember that any owner attachments need to be added to the corresponding owner application record, while non-owner attachments need to be added to the main application record. No attachments should be added to the Declarations and Final Affidavit record.