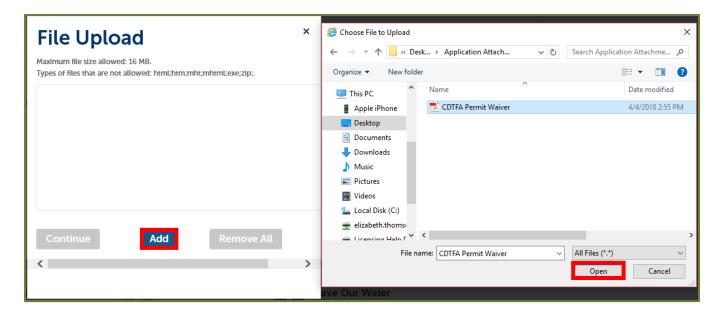

 Click on the down arrow next to Record Info and then select Attachments.

• Click the blue Add button to open a File Upload pop-up window.

 Click Add in the File Upload pop-up window, select the attachment file from your computer, and click Open.