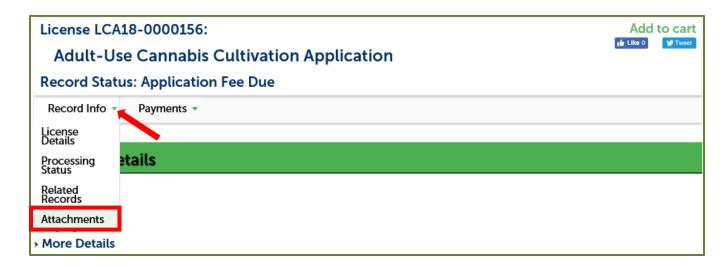

 Click on the down arrow next to Record Info and then select Attachments.

• Click the blue Add button to open a File Upload pop-up window.

 Click Add in the File Upload pop-up window, select the attachment file from your computer, and click Open.